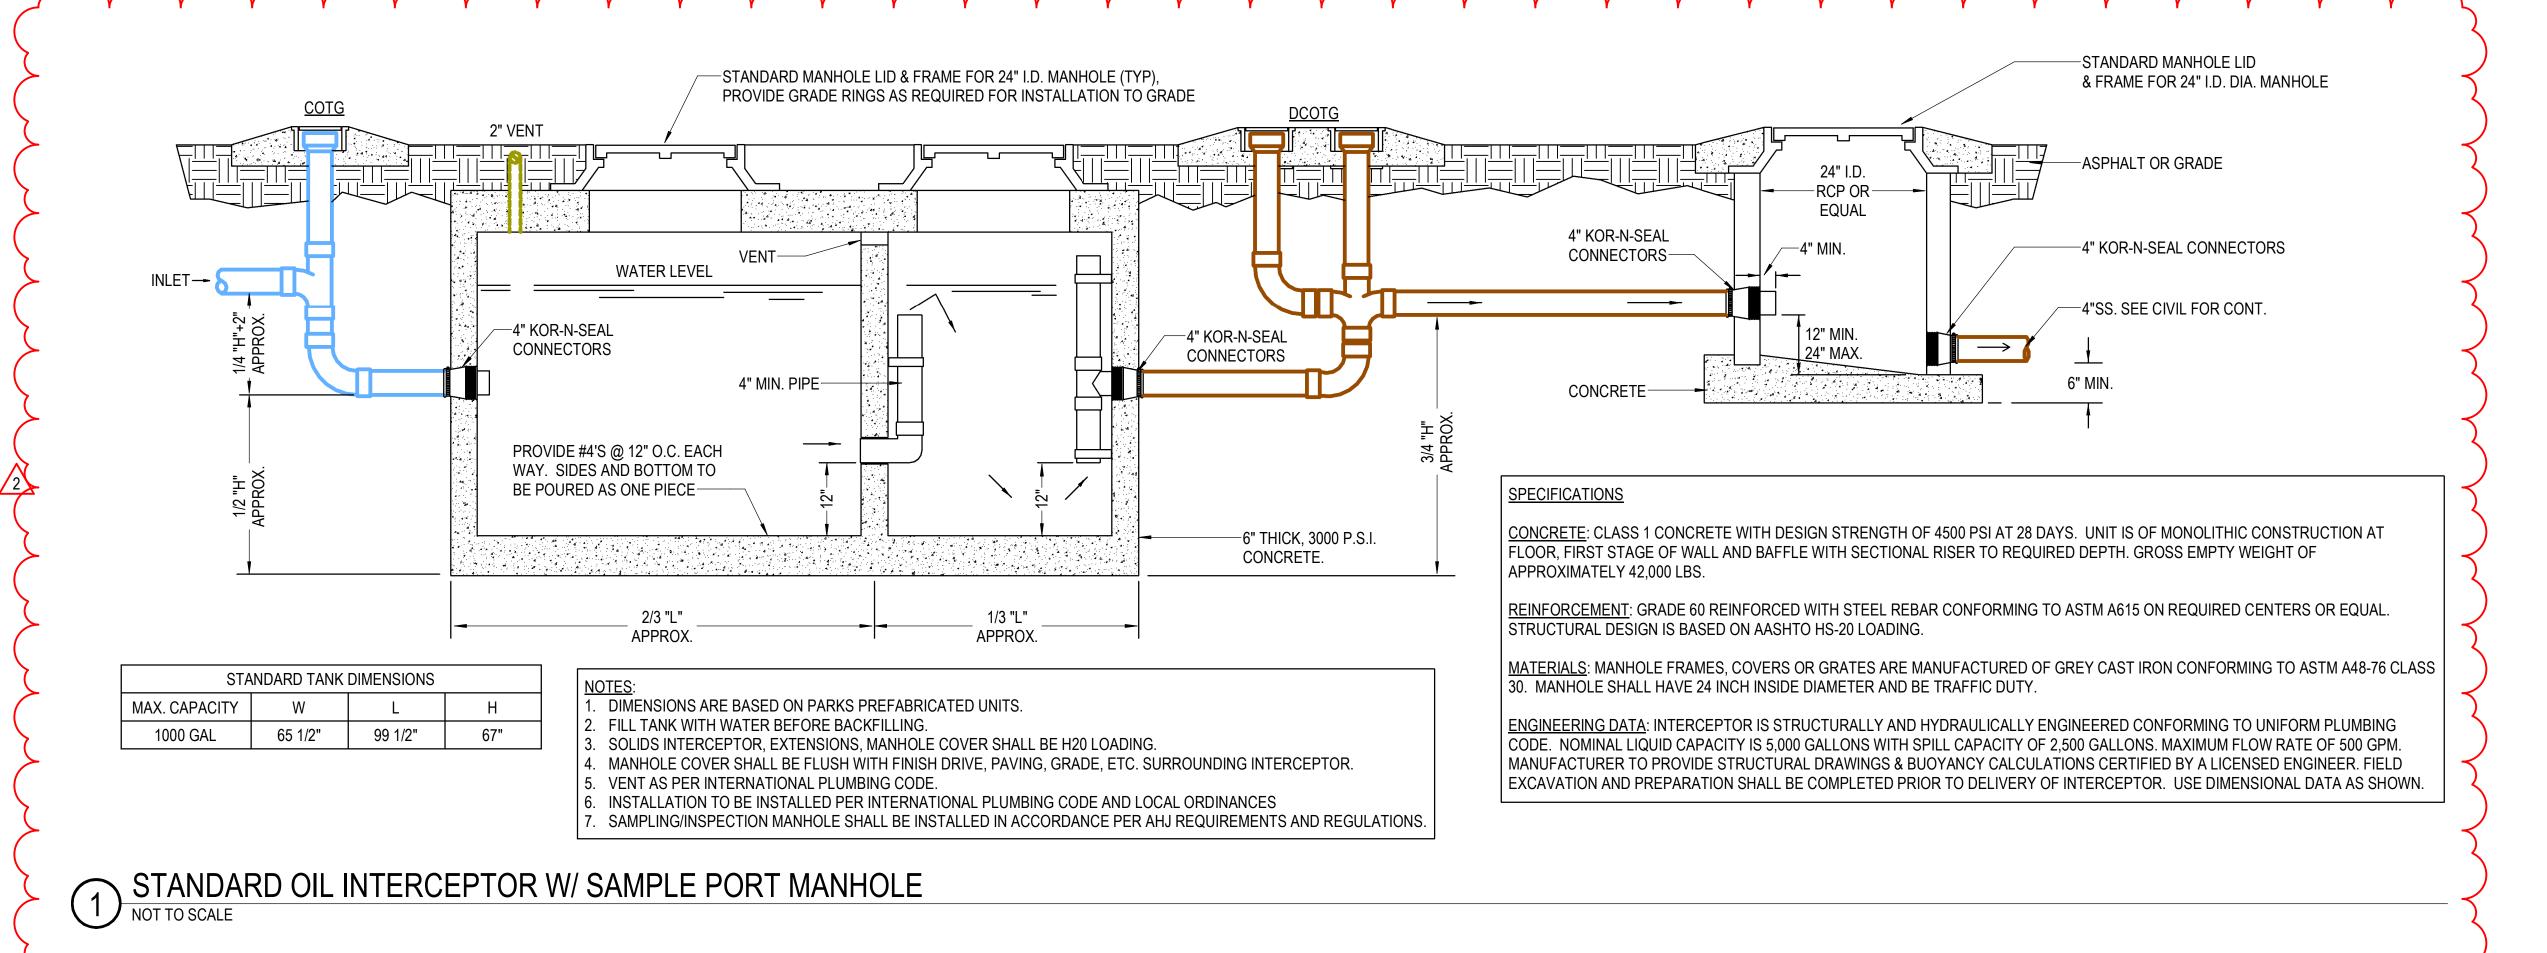

|         |                                       | PLUMBING ACCESSORY       |                                                                                                                                                                                                                                                                                                                                                                                                                                                                                                                                                                                                                                                  |  |  |  |  |
|---------|---------------------------------------|--------------------------|--------------------------------------------------------------------------------------------------------------------------------------------------------------------------------------------------------------------------------------------------------------------------------------------------------------------------------------------------------------------------------------------------------------------------------------------------------------------------------------------------------------------------------------------------------------------------------------------------------------------------------------------------|--|--|--|--|
| ID      | BASIS OF DESIGN                       |                          | SPECIFICATION                                                                                                                                                                                                                                                                                                                                                                                                                                                                                                                                                                                                                                    |  |  |  |  |
|         | MANUFACTURER & MODEL                  | UTILITY CONNECTION       |                                                                                                                                                                                                                                                                                                                                                                                                                                                                                                                                                                                                                                                  |  |  |  |  |
| RPZA-   | WILKINS / ZURN, 975XLST               | 2"CW                     | REDUCED PRESSURE ZONE BACKFLOW PREVENTER SHALL BE CERTIFIED TO NSF/ANSI 372, SHALL BE ASSE® LISTED 1013, RATED TO 180° F AND SUPPLIED WITH FULL PORT BALL VALVES. THE MAIN BODY AND ACCESS COVERS SHALL BE STAINLESS STEEL (ASTM A 351), THE SEAT RING AND ALL INTERNAL POLYMERS SHALL BE NORYL™ AND THE SEAT DISC ELASTOMERS SHALL BE SILICONE. THE CHECKS SHALL BE ORIENTED AT A 45° ANGLE UPWARD AND ACCESSIBLE FOR MAINTENANCE WITHOUT REMOVING THE RELIEF VALVE OR THE ENTIRE DEVICE FROM THE LINE. SUPPLIED WITH AN AIR GAP AND "Y" TYPE STRAINER. THE REDUCED PRESSURE PRINCIPLE BACKFLOW PREVENTER SHALL BE A ZURN WILKINS MODEL 975XLST |  |  |  |  |
| COTO    |                                       | _ , _                    | CLEANOUT-TO-GRADE/DOUBLE-CLEANOUT-TO-GRADE - SAME SIZE AS LINE, MAX. 4", HEAVY DUTY CAST IRON, FERRULE, THREADED ADJUSTABLE HOUSING, INTEGRAL CLAMPING COLLAR, ABS PLUG, 6-3/4"DIA ROUND HEAVY DUTY DUCTILE IRON TOP                                                                                                                                                                                                                                                                                                                                                                                                                             |  |  |  |  |
| DCOT    | WADE, 6000, 12 SERIES                 | SAME SIZE AS LINE, MAX V | CLEANOUT-TO-GRADE/DOUBLE-ELEANOUT-TO-GRADE-SAME-SIZE AS LINE, MAX A-INCH, HEAVY DUTY CAST IROW, FERRULE, THREADED ADJUSTABLE HOUSING, INTEGRAL CLAMPING COLLAR, ABS PLUG, 7-1/8-INCH SQUARE HEAVY BUTY DUCTILE IRON-TOP                                                                                                                                                                                                                                                                                                                                                                                                                          |  |  |  |  |
| OIL     | PETERSON CONCRETE                     | 4" SS, 4" GW, 2"V        | OIL INTERCEPTOR - 1000 GALLON LIQUID CAPACITY, PRECAST REINFORCED CONCRETE, H20 LOAD CAPACITY DESIGN AND 4500 PSI COMPRESSIVE STRENGTH @ 28 DAYS WITH ONE INTERNAL BAFFLE, 2 CHAMBER TYPE, PROVIDE (QTY 2) 24" DIA. STEEL MANHOLE COVERS, W/ H20 LOAD CAPACITY, PROVIDE EXTENSIONS AS REQUIRED TO BE FLUSH WITH                                                                                                                                                                                                                                                                                                                                  |  |  |  |  |
| SEPARAT | · · · · · · · · · · · · · · · · · · · |                          | GRADE.                                                                                                                                                                                                                                                                                                                                                                                                                                                                                                                                                                                                                                           |  |  |  |  |
| 7       | OIL INTERCEPTOR                       |                          |                                                                                                                                                                                                                                                                                                                                                                                                                                                                                                                                                                                                                                                  |  |  |  |  |