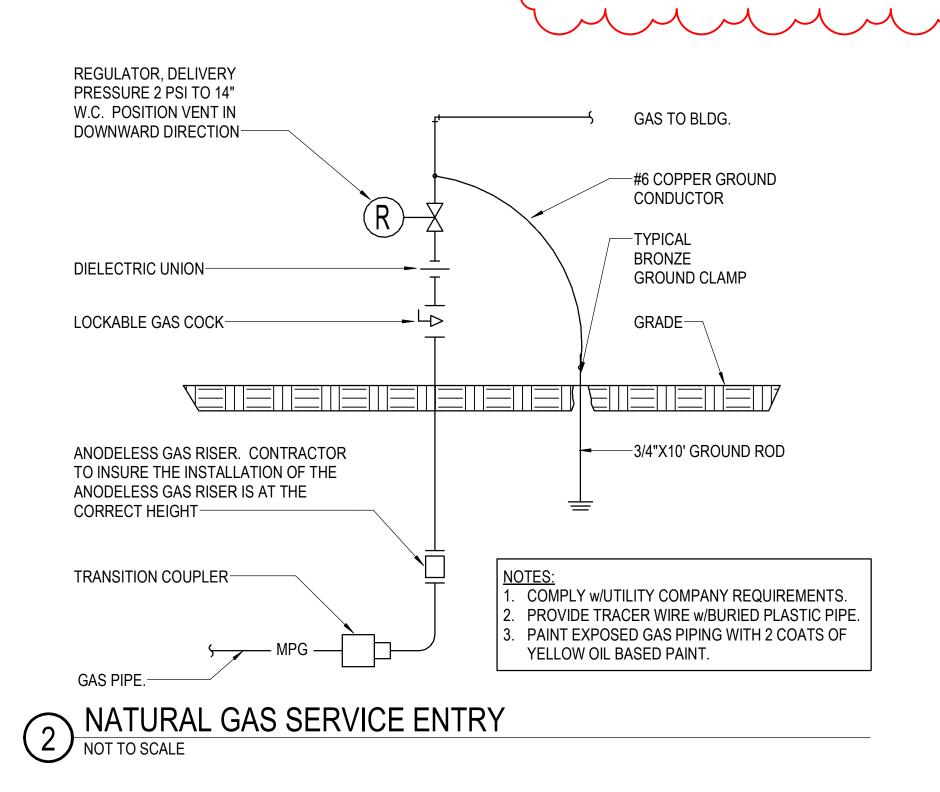

|------------------|-----------------------|-----------------|--------------------|-----------------|---------------------------------------------------------|------------------|--|--|
| P.D.I. UNITS     | Α                     | В               | С                  | D               | E                                                       | F                |  |  |
| FIXTURE UNITS    | 1-11                  | 12-32           | 33-60              | 61-113          | 114-154                                                 | 155-330          |  |  |
| PISTON, (2) EPDN | MORINGS, MNPT (       | CONNECTION, MAX | K. PRESS. 350 PSI, | MAX. TEMP. 250° | CONSTRUCTION, P<br>F, PROVIDE PROPE<br>CK CLOSING VLAVE | ERLY SIZED WATER |  |  |

VLAVES, DISHWASHER, ICE MAKERS, SOLENOID VALVES, ETC.)







CROMWELL

1300 East 6th Street Street Street Cromwell.com



CONSTRUCTION
DOCUMENTS

| Revisions — |            |             |  |  |  |  |
|-------------|------------|-------------|--|--|--|--|
| No.         | Date       | Description |  |  |  |  |
| 1           | 10-09-2024 | ADD 001     |  |  |  |  |
| 2           | 11-05-2024 | ADD 002     |  |  |  |  |
|             |            |             |  |  |  |  |
|             |            |             |  |  |  |  |
|             |            |             |  |  |  |  |
|             |            |             |  |  |  |  |
|             |            |             |  |  |  |  |
|             |            |             |  |  |  |  |
|             | 1          | ĺ           |  |  |  |  |





1. CROMWELL ARCHITECTS ENGINEERS, INC.
ALL RIG