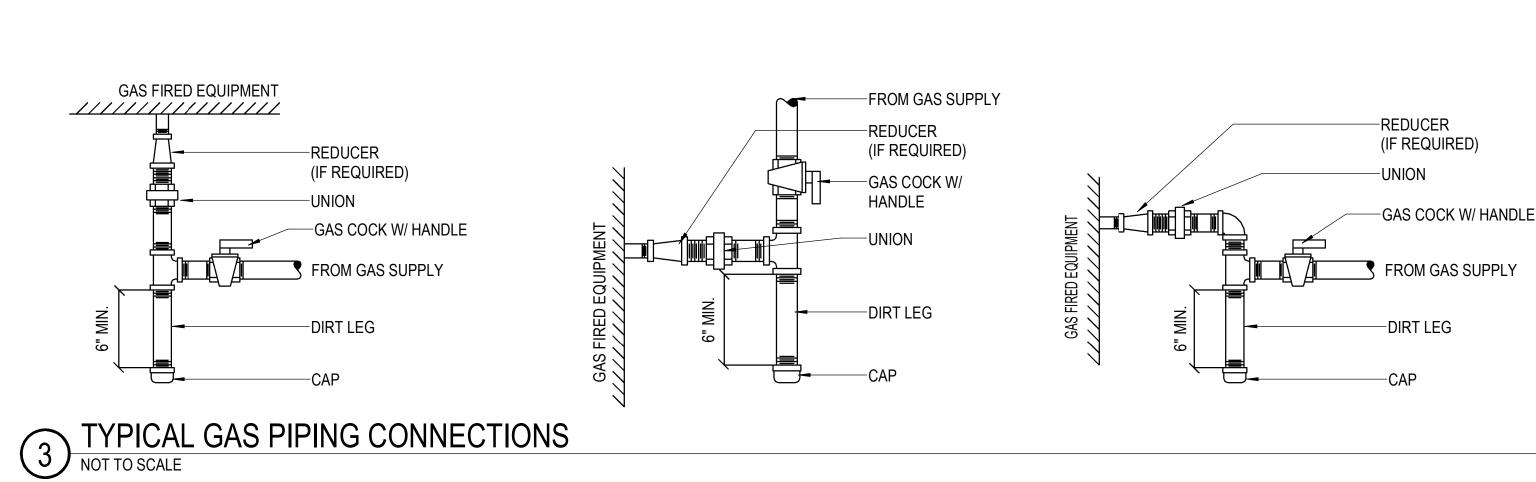

------------------|-----------------------|-----------------|--------------------|-----------------|---------------------------------------------------------|------------------|--|--|
| P.D.I. UNITS     | Α                     | В               | С                  | D               | E                                                       | F                |  |  |
| FIXTURE UNITS    | 1-11                  | 12-32           | 33-60              | 61-113          | 114-154                                                 | 155-330          |  |  |
| PISTON, (2) EPDN | MORINGS, MNPT (       | CONNECTION, MAX | K. PRESS. 350 PSI, | MAX. TEMP. 250° | CONSTRUCTION, P<br>F, PROVIDE PROPE<br>CK CLOSING VLAVE | ERLY SIZED WATER |  |  |

VLAVES, DISHWASHER, ICE MAKERS, SOLENOID VALVES, ETC.)







CROMWELL

1300 East 6th Street Street Street Cromwell.com



CONSTRUCTION
DOCUMENTS

| Revisions — |            |             |  |  |  |  |
|-------------|------------|-------------|--|--|--|--|
| No.         | Date       | Description |  |  |  |  |
| 1           | 10-09-2024 | ADD 001     |  |  |  |  |
| 2           | 11-05-2024 | ADD 002     |  |  |  |  |
|             |            |             |  |  |  |  |
|             |            |             |  |  |  |  |
|             |            |             |  |  |  |  |
|             |            |             |  |  |  |  |
|             |            |             |  |  |  |  |
|             |            |             |  |  |  |  |
|             | 1          | ĺ           |  |  |  |  |





1. CROMWELL ARCHITECTS ENGINEERS, INC.
ALL RIGHT