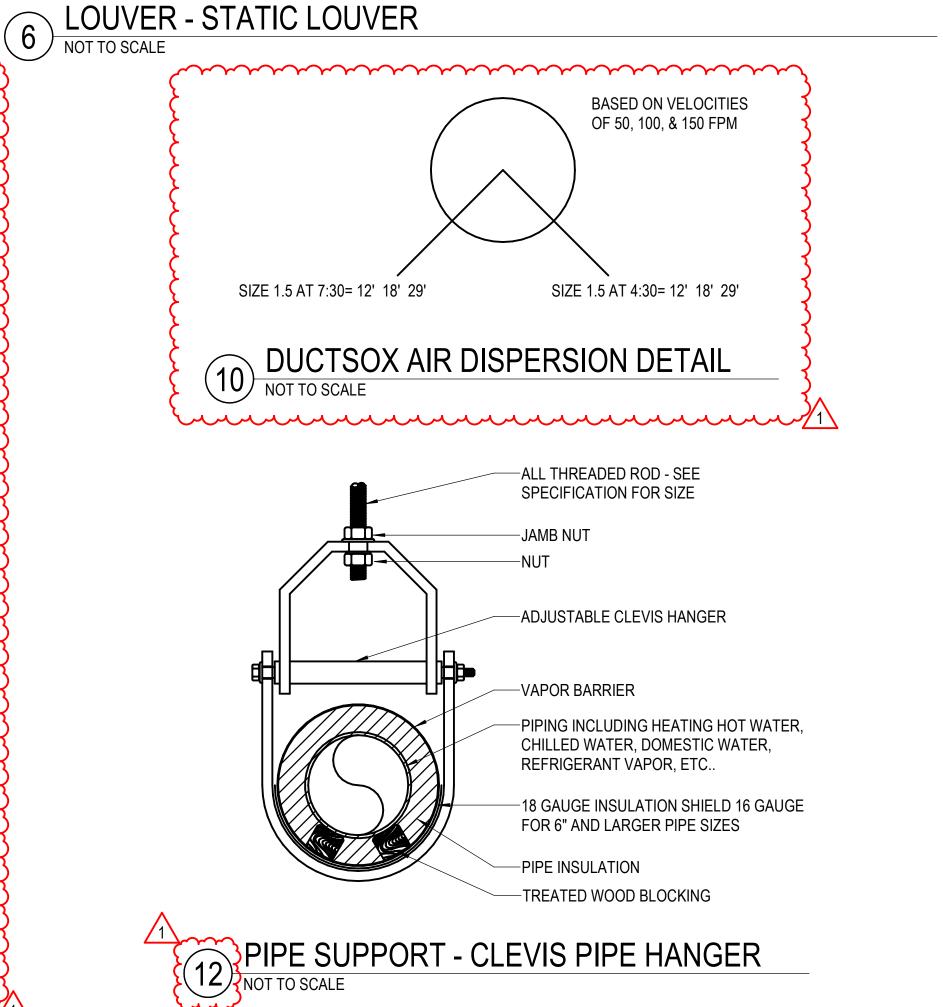

## 1 DUCT TAKEOFF NOT TO SCALE



# DUCT ACCESSORY - DUCT HANGERS NOT TO SCALE



DRAW-THROUGH CONFIGURATION (AHU-1,2,3 & PAHU-1)

8 CONDENSATE PIPING - DRAIN TRAP
NOT TO SCALE



#### DUCT FITTING - DUCT ELBOW SPEC 2 DUCT FI

MITERED ELL



### AIR TERMINAL - AIR DEVICE CONNECTION NOT TO SCALE



//www.www.www.m//



### 3 DUCT - FLEXIBLE CONNECTION RECTANGUALR NOT TO SCALE











Design Phase CONSTRUCTION **DOCUMENTS** Date Description 1 | 11-15-2024 | ADD 003





1. CROMWELL ARCHITECTS ENGINEERS, INC. ALL RIGHTS RESERVED 2. THIS SHEET DESIGNED FOR COLOR PRINTING. CRITICAL INFORMATION MAY BE LOST WITH BLACK AND WHITE PRINTING.

Project Number 2023-249-20 Issue Date -09-23-2024 Sheet Title -

MECHANICAL DETAILS

Sheet Number -