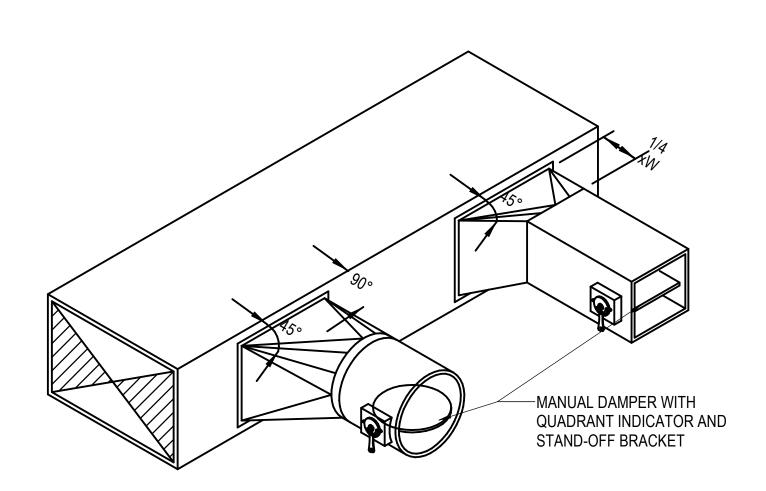

## 1 DUCT TAKEOFF NOT TO SCALE



# DUCT ACCESSORY - DUCT HANGERS NOT TO SCALE



DRAW-THROUGH CONFIGURATION (AHU-1,2,3 & PAHU-1)

8 CONDENSATE PIPING - DRAIN TRAP
NOT TO SCALE



#### DUCT FITTING - DUCT ELBOW SPEC 2 DUCT FI

MITERED ELL



### AIR TERMINAL - AIR DEVICE CONNECTION NOT TO SCALE



//www.www.www.m//



### 3 DUCT - FLEXIBLE CONNECTION RECTANGUALR NOT TO SCALE











Design Phase CONSTRUCTION **DOCUMENTS** Date Description 1 | 11-15-2024 | ADD 003





1. CROMWELL ARCHITECTS ENGINEERS, INC. ALL RIGHTS RESERVED 2. THIS SHEET DESIGNED FOR COLOR PRINTING. CRITICAL INFORMATION MAY BE LOST WITH BLACK AND WHITE PRINTING.

Project Number 2023-249-20 Issue Date -09-23-2024 Sheet Title -

MECHANICAL DETAILS

Sheet Number -