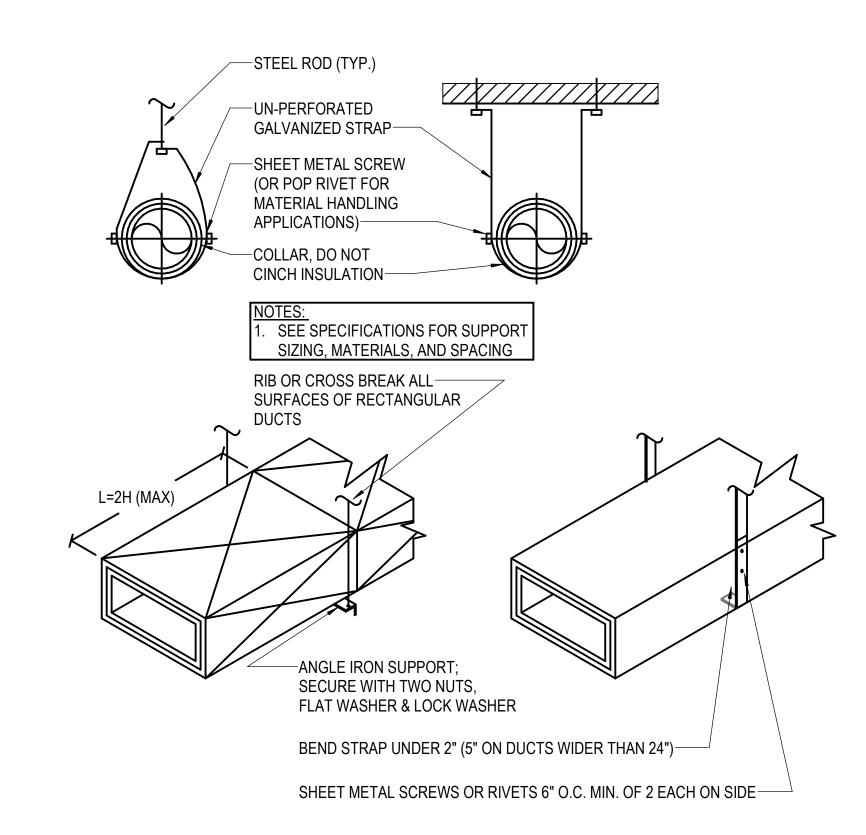

# DUCT ACCESSORY - DUCT HANGERS NOT TO SCALE

DRAW-THROUGH CONFIGURATION (AHU-1,2,3 & PAHU-1)

8 CONDENSATE PIPING - DRAIN TRAP
NOT TO SCALE