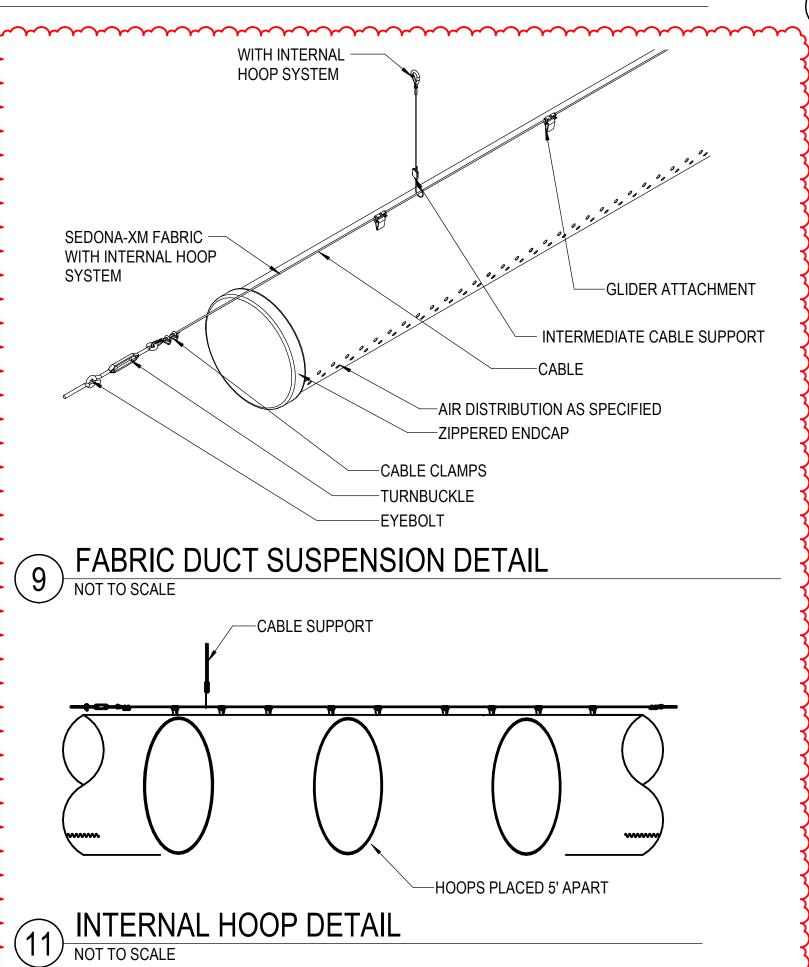

# DUCT ACCESSORY - DUCT HANGERS NOT TO SCALE

DRAW-THROUGH CONFIGURATION (AHU-1,2,3 & PAHU-1)

8 CONDENSATE PIPING - DRAIN TRAP
NOT TO SCALE