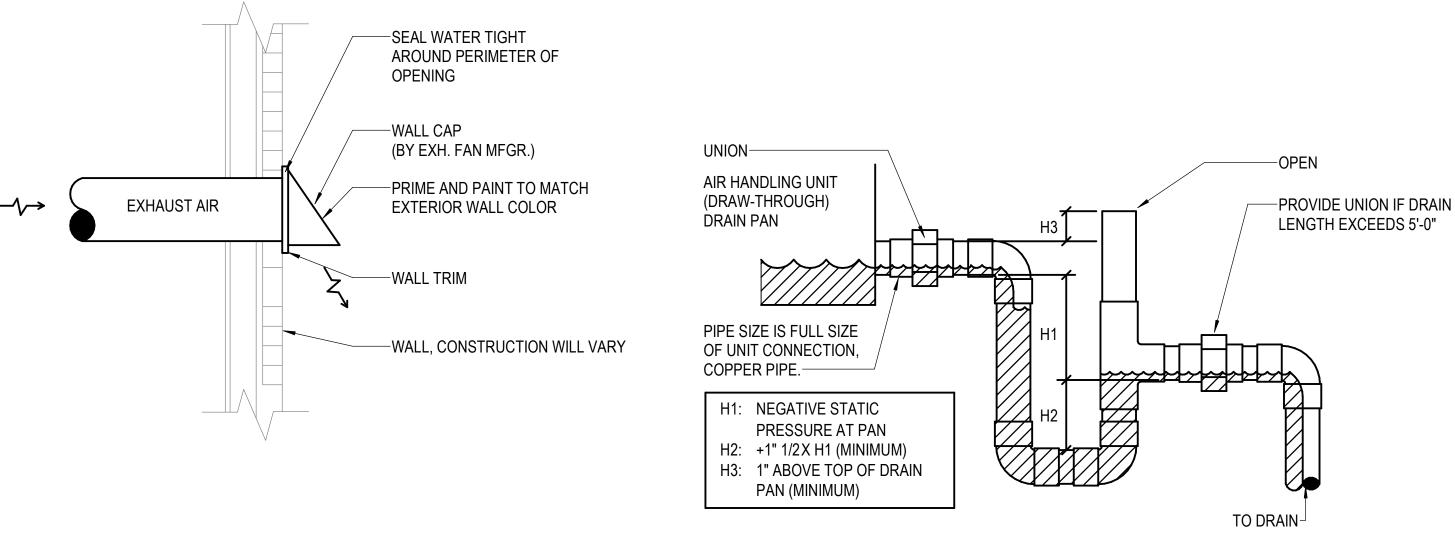

# DUCT ACCESSORY - DUCT HANGERS NOT TO SCALE

DRAW-THROUGH CONFIGURATION (AHU-1,2,3 & PAHU-1)

8 CONDENSATE PIPING - DRAIN TRAP
NOT TO SCALE