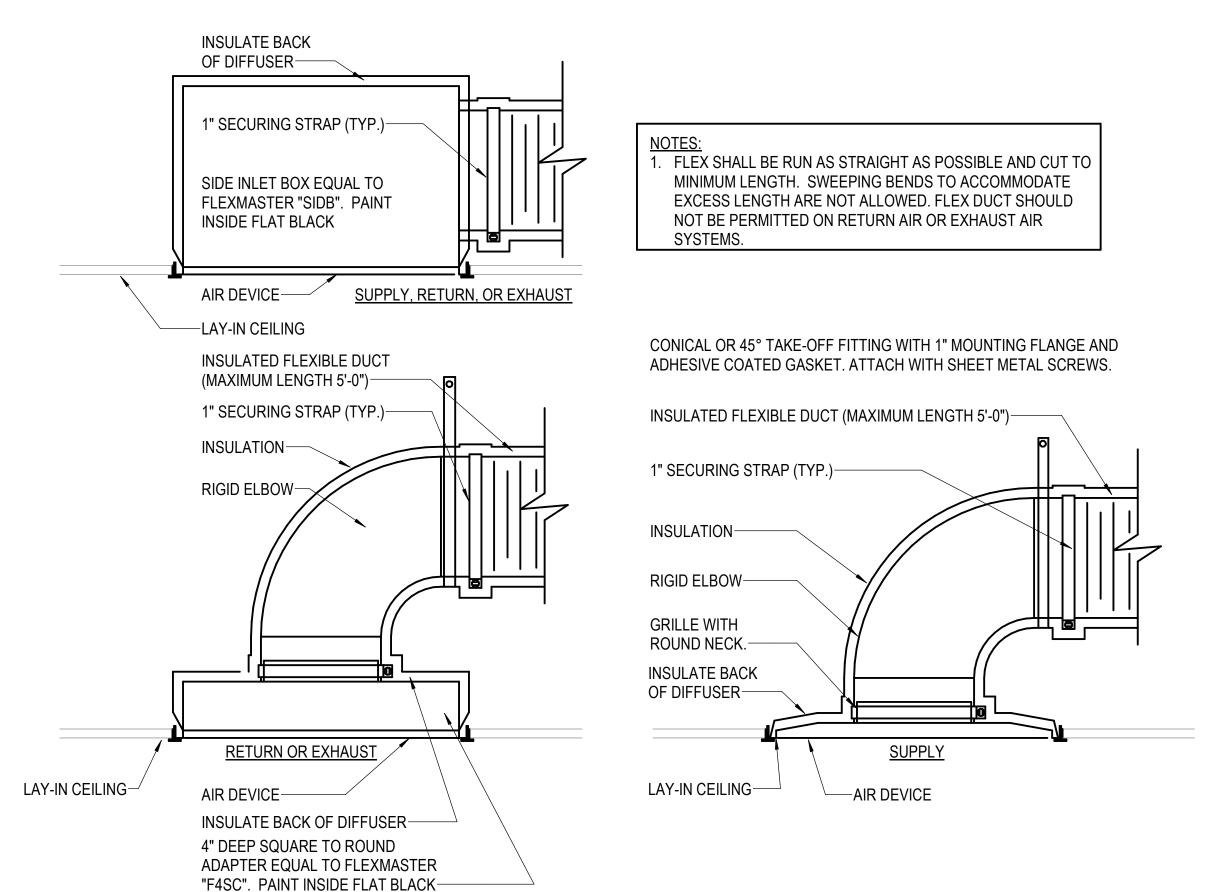

## 1 DUCT TAKEOFF NOT TO SCALE



# DUCT ACCESSORY - DUCT HANGERS NOT TO SCALE



DRAW-THROUGH CONFIGURATION (AHU-1,2,3 & PAHU-1)

8 CONDENSATE PIPING - DRAIN TRAP
NOT TO SCALE



#### DUCT FITTING - DUCT ELBOW SPEC 2 DUCT FI

MITERED ELL



### AIR TERMINAL - AIR DEVICE CONNECTION NOT TO SCALE



//www.www.www.m//



### 3 DUCT - FLEXIBLE CONNECTION RECTANGUALR NOT TO SCALE











Design Phase CONSTRUCTION **DOCUMENTS** Date Description 1 | 11-15-2024 | ADD 003





1. CROMWELL ARCHITECTS ENGINEERS, INC. ALL RIGHTS RESERVED 2. THIS SHEET DESIGNED FOR COLOR PRINTING. CRITICAL INFORMATION MAY BE LOST WITH BLACK AND WHITE PRINTING.

Project Number 2023-249-20 Issue Date -09-23-2024 Sheet Title -

MECHANICAL DETAILS

Sheet Number -