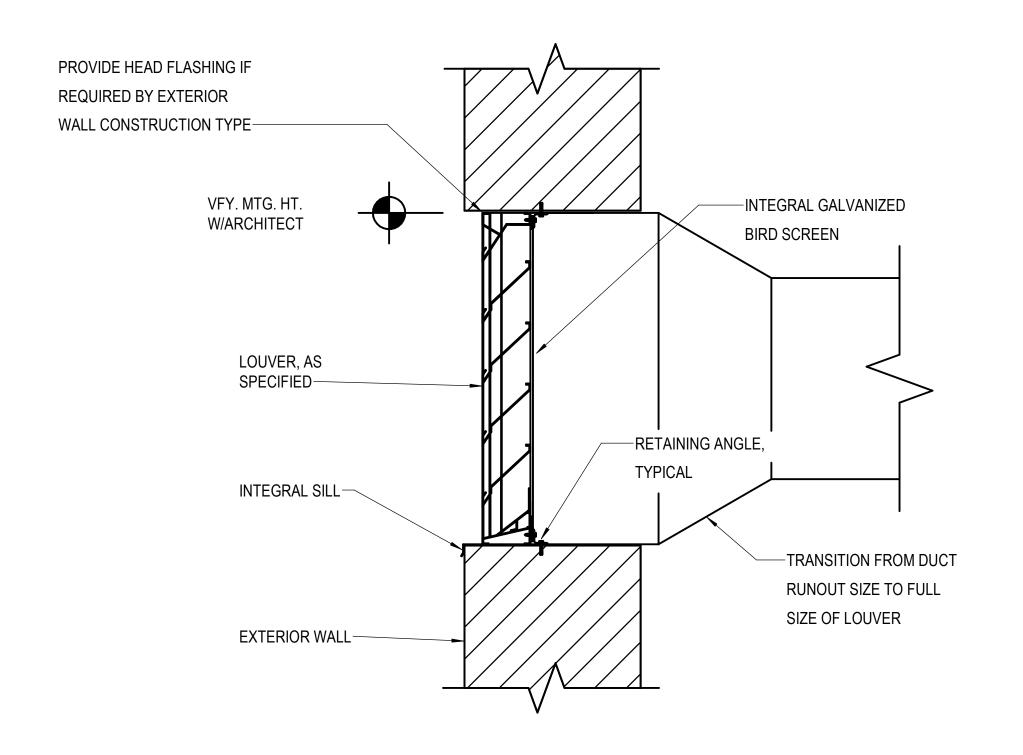

## 1 DUCT TAKEOFF NOT TO SCALE



# DUCT ACCESSORY - DUCT HANGERS NOT TO SCALE



DRAW-THROUGH CONFIGURATION (AHU-1,2,3 & PAHU-1)

8 CONDENSATE PIPING - DRAIN TRAP
NOT TO SCALE



#### DUCT FITTING - DUCT ELBOW SPEC 2 DUCT FI

MITERED ELL



### AIR TERMINAL - AIR DEVICE CONNECTION NOT TO SCALE



//www.www.www.m//



### 3 DUCT - FLEXIBLE CONNECTION RECTANGUALR NOT TO SCALE











Design Phase CONSTRUCTION **DOCUMENTS** Date Description 1 | 11-15-2024 | ADD 003





1. CROMWELL ARCHITECTS ENGINEERS, INC. ALL RIGHTS RESERVED 2. THIS SHEET DESIGNED FOR COLOR PRINTING. CRITICAL INFORMATION MAY BE LOST WITH BLACK AND WHITE PRINTING.

Project Number 2023-249-20 Issue Date -09-23-2024 Sheet Title -

MECHANICAL DETAILS

Sheet Number -