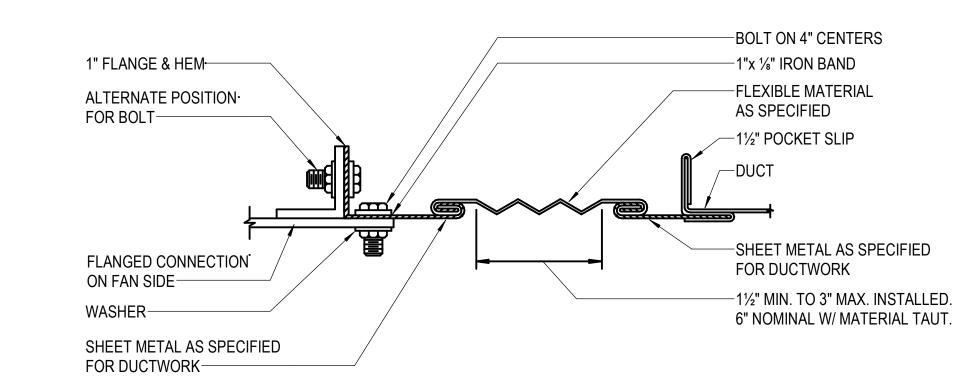

### 3 DUCT - FLEXIBLE CONNECTION RECTANGUALR NOT TO SCALE

Design Phase CONSTRUCTION **DOCUMENTS** Date Description 1 | 11-15-2024 | ADD 003

1. CROMWELL ARCHITECTS ENGINEERS, INC. ALL RIGHTS RESERVED 2. THIS SHEET DESIGNED FOR COLOR PRINTING. CRITICAL INFORMATION MAY BE LOST WITH BLACK AND WHITE PRINTING.