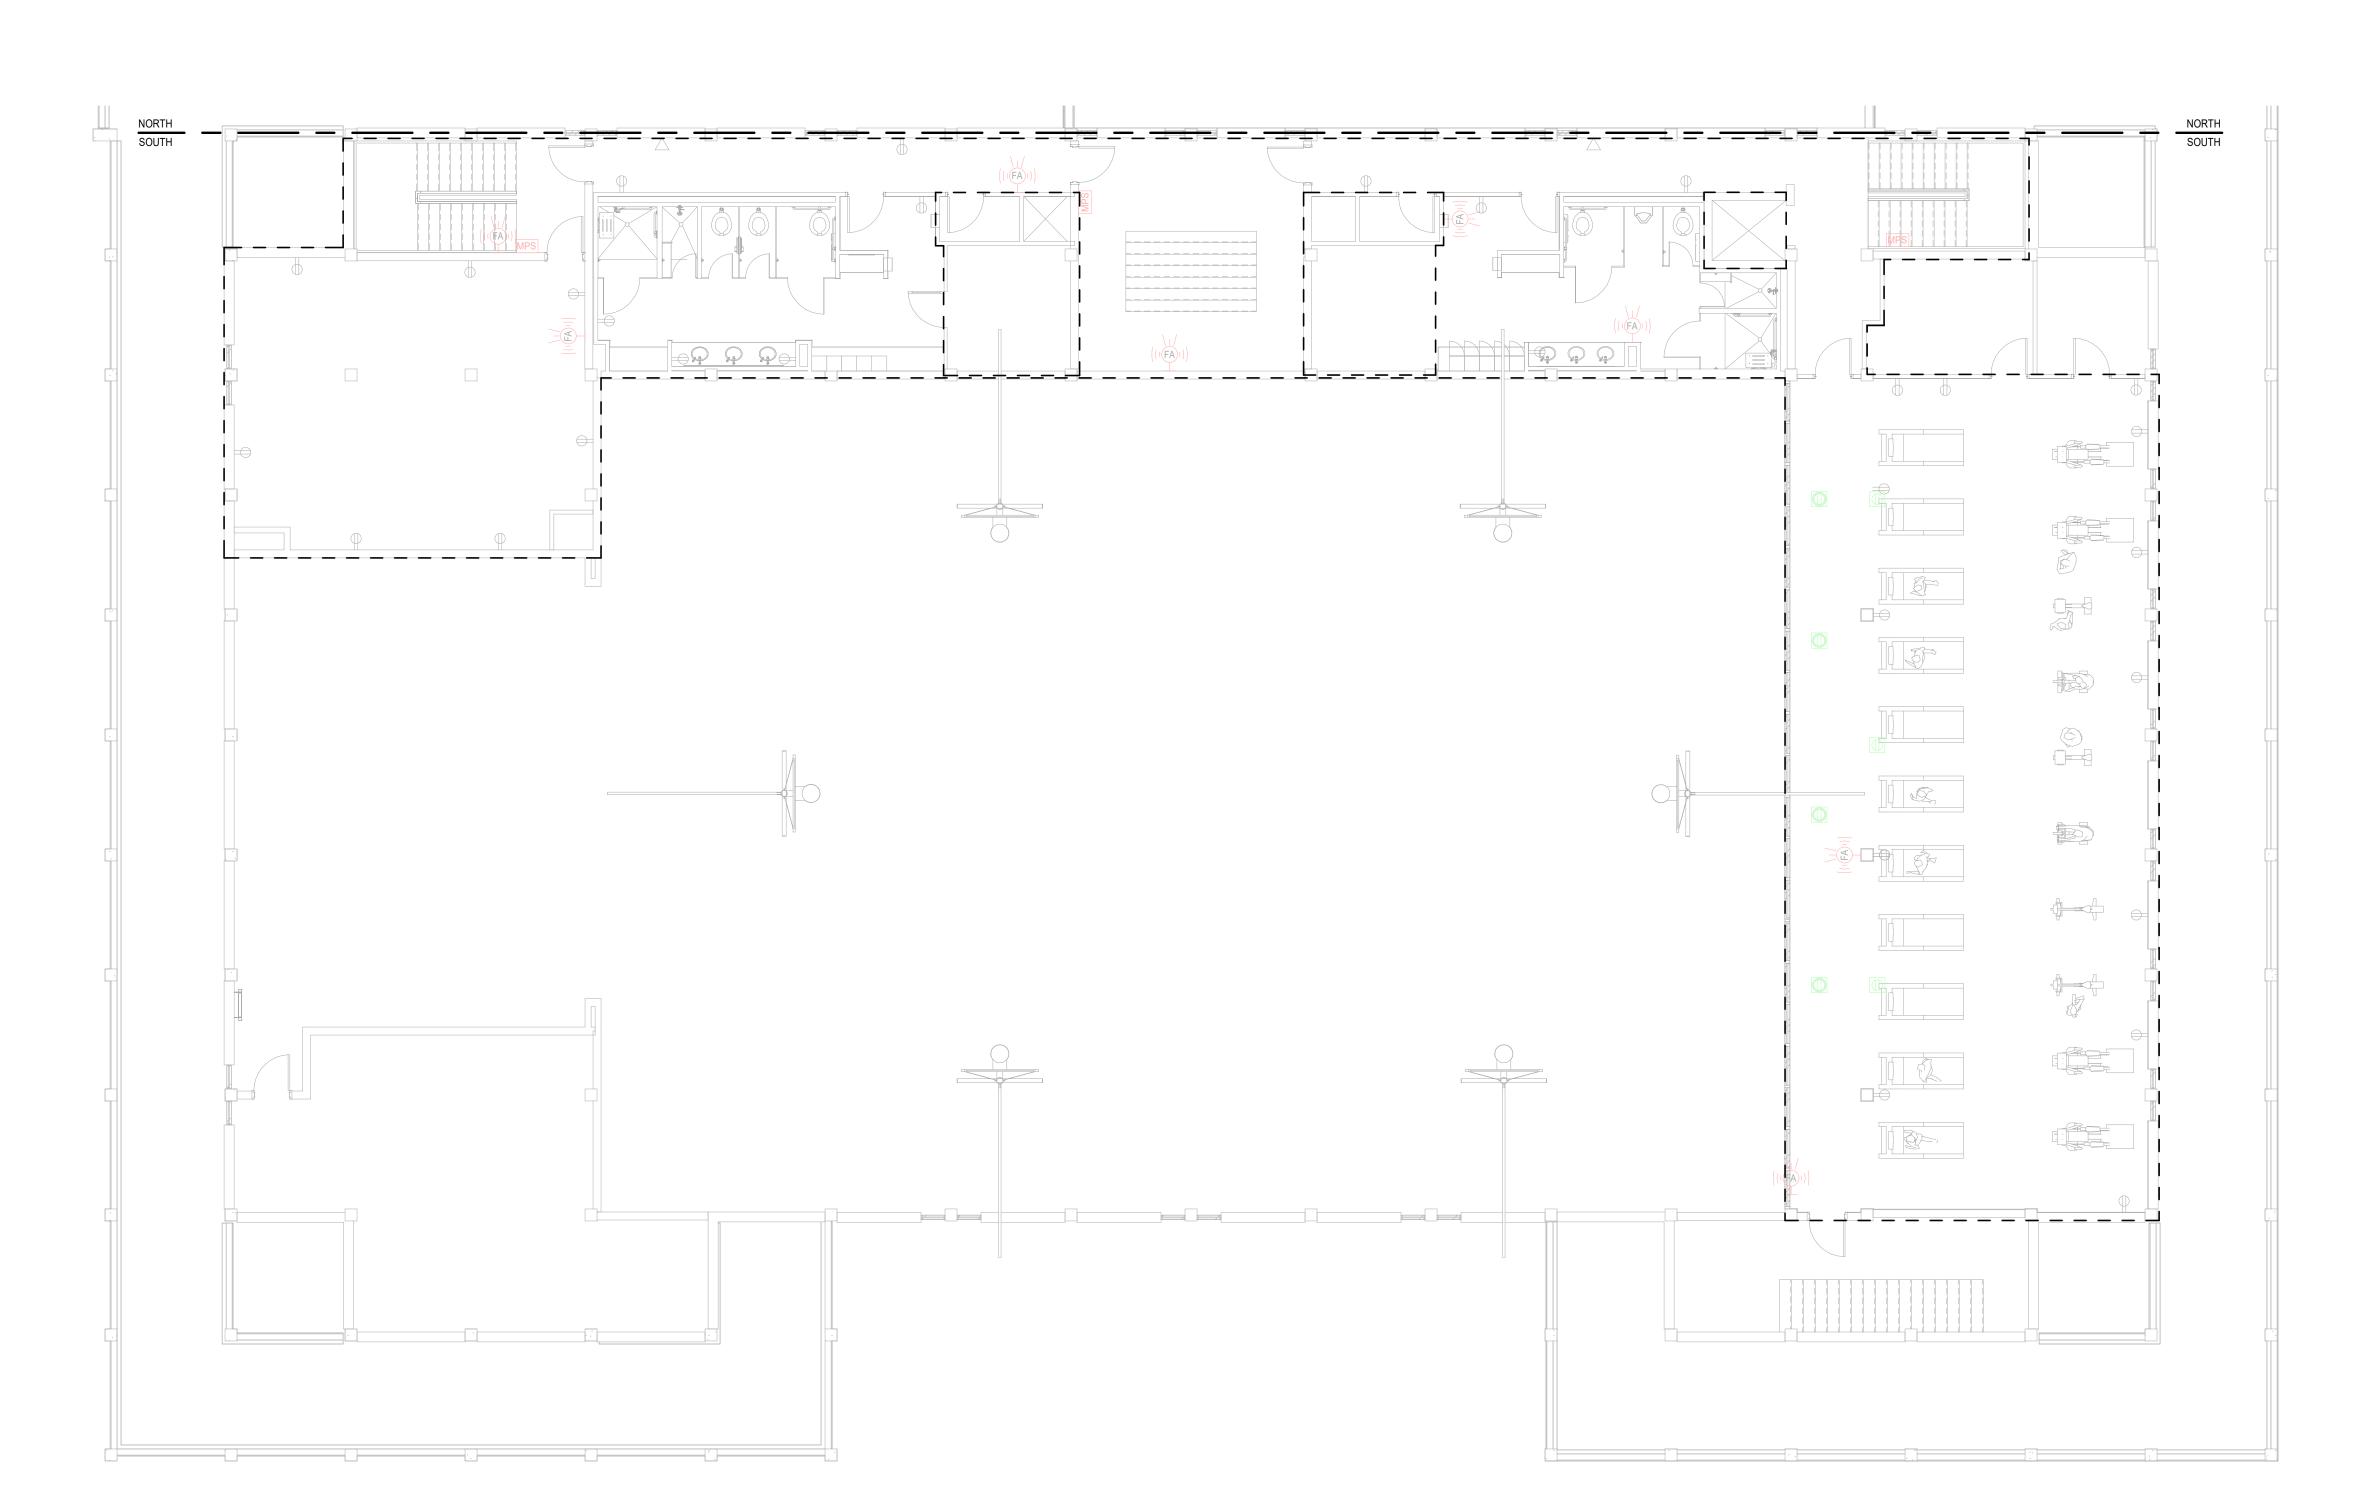

1. OUTLINED AREA INDICATES SCOPE OF WORK: PROVIDE NEW WHITE DECORA TYPE RECEPTACLES AND FACEPLATES FOR RECEPTACLES. CONNECT EXISTING WIRE AND CONDUIT TO NEW DEVICES.

NEW DEVICES.
 OUTLINED AREA INDICATES SCOPE OF WORK: PROVIDE NEW BLUE DATA JACKS AND WHITE FACEPLATES FOR ALL INDICATED DATA OUTLETS.
 ALL FIRE ALARM, SECURITY, AND CCTV DEVICES ARE EXISTING TO REMAIN. DEVICES IN CEILING SHALL BE RELOCATED AND INSTALLED WITHIN NEW CEILING.
 ALL FLOOR BOXES ARE EXISTING TO REMAIN.

SECOND FLOOR PLAN - SOUTH - POWER AND SYSTEMS

1/8" = 1'-0"

SECOND FLOOR - SOUTH
- POWER AND SYSTEMS
SHEET
NAME

DATE

161423

PROJECT NUMBER

E208