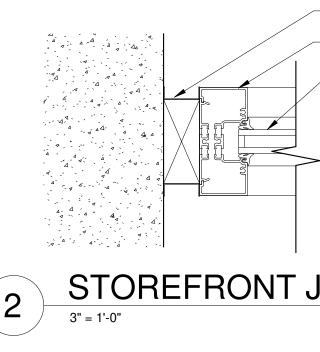

GL-1 -1" INSULATED CLEAR GLAZING ASSEMBLY, WITH TEMPERED GLASS, IN ALUM FRAMING

W3 GL-2 - 1/4" CLEAR TEMPERED GLAZING IN ALUMINUM FRAMING

| OOR                                                                                                                                                                                                                                                                | DOO                                                                               |                                    | R SCHEDL                     |                | ARDWARE     |                                            |
|--------------------------------------------------------------------------------------------------------------------------------------------------------------------------------------------------------------------------------------------------------------------|-----------------------------------------------------------------------------------|------------------------------------|------------------------------|----------------|-------------|--------------------------------------------|
| MBER ROOM NAME V<br>00A LOBBY                                                                                                                                                                                                                                      | WIDTH HEIGHT TYPE<br>6' - 0" 7' - 0" C                                            | MATERIALFINISHALUM                 | TYPE MATERIAL FINIS ALUM     |                | SET<br>HW-1 | NOTES<br>CONCEALED DOOR OPERATOR           |
| 00C VEST.                                                                                                                                                                                                                                                          | 6' - 0" 7' - 2" C<br>3' - 0" 7' - 0" D                                            | ALUM                               | ALUM                         |                |             | CASED OPENING                              |
| 136 MENS VEST                                                                                                                                                                                                                                                      | 3' - 0"         7' - 0"         A           3' - 0"         7' - 0"         A     | WD PF<br>WD PF                     |                              |                |             | RESUE EXISTING FRAME & HW                  |
| 138 STORAGE                                                                                                                                                                                                                                                        | 3' - 0"         7' - 9 1/2"         D           6' - 0"         7' - 0"         B | WD<br>WD PT                        | -                            |                |             | CASED OPENING<br>RESUE EXISTING FRAME & HW |
|                                                                                                                                                                                                                                                                    | 3' - 0"     7' - 0"     A       3' - 0"     8' - 5 1/4"     D                     | WD PF<br>WD                        | -                            |                |             | RESUE EXISTING FRAME & HW<br>CASED OPENING |
| IARDWARE LISTED BELOW IS EIW-1: PAIR ALUMINUM STOREFEACH TO HAVE:CR)CYLINDERSTYPE AND QUANTITY OF CYLINBALANCE OF HARDWARE BY DPROVIDE CYLINDERS FOR EXTSYSTEMCARD READER ACCESS CONTIW-2: STORAGE ROOMSEACH TO HAVE:HA)3EAHINGESCR)1EALOCKSETHA)1EASTOPTR)SILENCE | FRONT DOORS                                                                       | -                                  | -1/2 X 4-1/2<br>N CL3957 NZD |                |             |                                            |
| STEEL CHANNELS TO REI                                                                                                                                                                                                                                              |                                                                                   |                                    |                              |                |             | -<br>EXISTING WALL                         |
| T INSULATED GLAZING                                                                                                                                                                                                                                                | SCI                                                                               | ILING AS<br>HEDULED<br>NT. SEALANT | HEAD DE                      |                |             | ALUMINUM FRAME<br>AS SCHEDULED             |
|                                                                                                                                                                                                                                                                    |                                                                                   | (4)-                               | 3" = 1'-0"                   |                |             | EXISTING WALL                              |
| STEEL CHANNELS TO REMAIN<br>NEW ALUMINUM FRAMING SYS                                                                                                                                                                                                               |                                                                                   |                                    |                              |                |             | CONT. SEALANT                              |
| 1" INSULATED GLAZING                                                                                                                                                                                                                                               |                                                                                   |                                    |                              |                |             |                                            |
| 1" INSULATED GLAZING                                                                                                                                                                                                                                               |                                                                                   | 5                                  | <b>JAMB DE</b><br>3" = 1'-0" |                |             | ALUMINUM FRAME<br>AS SCHEDULED             |
|                                                                                                                                                                                                                                                                    |                                                                                   | 5                                  |                              | TAIL<br>4 1/2" |             | AS SCHEDULED                               |
|                                                                                                                                                                                                                                                                    |                                                                                   |                                    |                              |                |             |                                            |
| ЛB                                                                                                                                                                                                                                                                 | SYSTEM                                                                            |                                    | 3" = 1'-0"                   |                |             | AS SCHEDULED                               |
| ■ 1" INSULATED GLAZING                                                                                                                                                                                                                                             | SYSTEM                                                                            |                                    | 3" = 1'-0"                   |                |             | AS SCHEDULED                               |
| ■ 1" INSULATED GLAZING<br>— NEW ALUMINUM FRAMING                                                                                                                                                                                                                   | SYSTEM                                                                            |                                    | 3" = 1'-0"                   | 4 1/2"         |             | AS SCHEDULED                               |
| ▲ 1" INSULATED GLAZING                                                                                                                                                                                                                                             | SYSTEM                                                                            |                                    | 3" = 1'-0"                   | 4 1/2"         |             | AS SCHEDULED                               |
| 1" INSULATED GLAZING<br>— NEW ALUMINUM FRAMING                                                                                                                                                                                                                     | SYSTEM                                                                            | CONT                               | 3" = 1'-0"                   | 4 1/2"         |             | AS SCHEDULED                               |