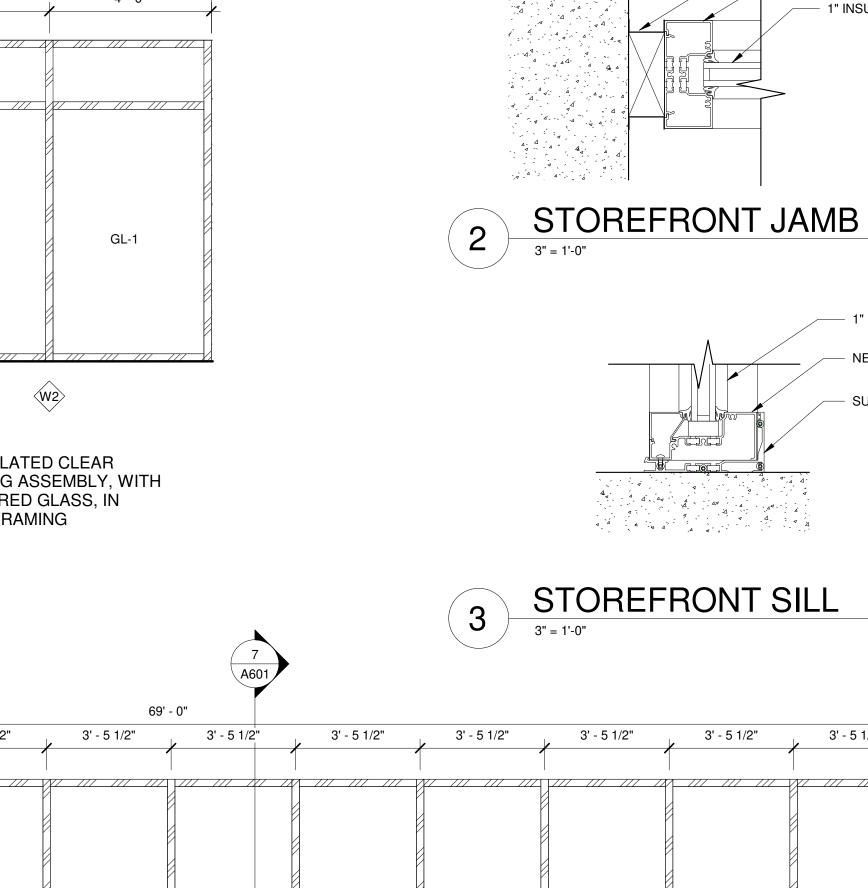

GL-1 -1" INSULATED CLEAR GLAZING ASSEMBLY, WITH TEMPERED GLASS, IN ALUM FRAMING

W3 GL-2 - 1/4" CLEAR TEMPERED GLAZING IN ALUMINUM FRAMING

| OOR                                                                                                                                                                                                                                                                | DOO                                                                               |                                    | R SCHEDL                     |                | ARDWARE     |                                            |
|--------------------------------------------------------------------------------------------------------------------------------------------------------------------------------------------------------------------------------------------------------------------|-----------------------------------------------------------------------------------|------------------------------------|------------------------------|----------------|-------------|--------------------------------------------|
| MBER ROOM NAME V<br>00A LOBBY                                                                                                                                                                                                                                      | WIDTH HEIGHT TYPE<br>6' - 0" 7' - 0" C                                            | MATERIALFINISHALUM                 | TYPE MATERIAL FINIS ALUM     |                | SET<br>HW-1 | NOTES<br>CONCEALED DOOR OPERATOR           |
| 00C VEST.                                                                                                                                                                                                                                                          | 6' - 0" 7' - 2" C<br>3' - 0" 7' - 0" D                                            | ALUM                               | ALUM                         |                |             | CASED OPENING                              |
| 136 MENS VEST                                                                                                                                                                                                                                                      | 3' - 0"         7' - 0"         A           3' - 0"         7' - 0"         A     | WD PF<br>WD PF                     |                              |                |             | RESUE EXISTING FRAME & HW                  |
| 138 STORAGE                                                                                                                                                                                                                                                        | 3' - 0"         7' - 9 1/2"         D           6' - 0"         7' - 0"         B | WD<br>WD PT                        | -                            |                |             | CASED OPENING<br>RESUE EXISTING FRAME & HW |
|                                                                                                                                                                                                                                                                    | 3' - 0"     7' - 0"     A       3' - 0"     8' - 5 1/4"     D                     | WD PF<br>WD                        | -                            |                |             | RESUE EXISTING FRAME & HW<br>CASED OPENING |
| IARDWARE LISTED BELOW IS EIW-1: PAIR ALUMINUM STOREFEACH TO HAVE:CR)CYLINDERSTYPE AND QUANTITY OF CYLINBALANCE OF HARDWARE BY DPROVIDE CYLINDERS FOR EXTSYSTEMCARD READER ACCESS CONTIW-2: STORAGE ROOMSEACH TO HAVE:HA)3EAHINGESCR)1EALOCKSETHA)1EASTOPTR)SILENCE | FRONT DOORS                                                                       | -                                  | -1/2 X 4-1/2<br>N CL3957 NZD |                |             |                                            |
| STEEL CHANNELS TO REI                                                                                                                                                                                                                                              |                                                                                   |                                    |                              |                |             | -<br>EXISTING WALL                         |
| T INSULATED GLAZING                                                                                                                                                                                                                                                | SCI                                                                               | ILING AS<br>HEDULED<br>NT. SEALANT | HEAD DE                      |                |             | ALUMINUM FRAME<br>AS SCHEDULED             |
|                                                                                                                                                                                                                                                                    |                                                                                   | (4)-                               | 3" = 1'-0"                   |                |             | EXISTING WALL                              |
| STEEL CHANNELS TO REMAIN<br>NEW ALUMINUM FRAMING SYS                                                                                                                                                                                                               |                                                                                   |                                    |                              |                |             | CONT. SEALANT                              |
| 1" INSULATED GLAZING                                                                                                                                                                                                                                               |                                                                                   |                                    |                              |                |             |                                            |
| 1" INSULATED GLAZING                                                                                                                                                                                                                                               |                                                                                   | 5                                  | <b>JAMB DE</b><br>3" = 1'-0" |                |             | ALUMINUM FRAME<br>AS SCHEDULED             |
|                                                                                                                                                                                                                                                                    |                                                                                   | 5                                  |                              | TAIL<br>4 1/2" |             | AS SCHEDULED                               |
|                                                                                                                                                                                                                                                                    |                                                                                   |                                    |                              |                |             |                                            |
| ЛB                                                                                                                                                                                                                                                                 | SYSTEM                                                                            |                                    | 3" = 1'-0"                   |                |             | AS SCHEDULED                               |
| ■ 1" INSULATED GLAZING                                                                                                                                                                                                                                             | SYSTEM                                                                            |                                    | 3" = 1'-0"                   |                |             | AS SCHEDULED                               |
| ■ 1" INSULATED GLAZING<br>— NEW ALUMINUM FRAMING                                                                                                                                                                                                                   | SYSTEM                                                                            |                                    | 3" = 1'-0"                   | 4 1/2"         |             | AS SCHEDULED                               |
| ▲ 1" INSULATED GLAZING                                                                                                                                                                                                                                             | SYSTEM                                                                            |                                    | 3" = 1'-0"                   | 4 1/2"         |             | AS SCHEDULED                               |
| 1" INSULATED GLAZING<br>— NEW ALUMINUM FRAMING                                                                                                                                                                                                                     | SYSTEM                                                                            | CONT                               | 3" = 1'-0"                   | 4 1/2"         |             | AS SCHEDULED                               |