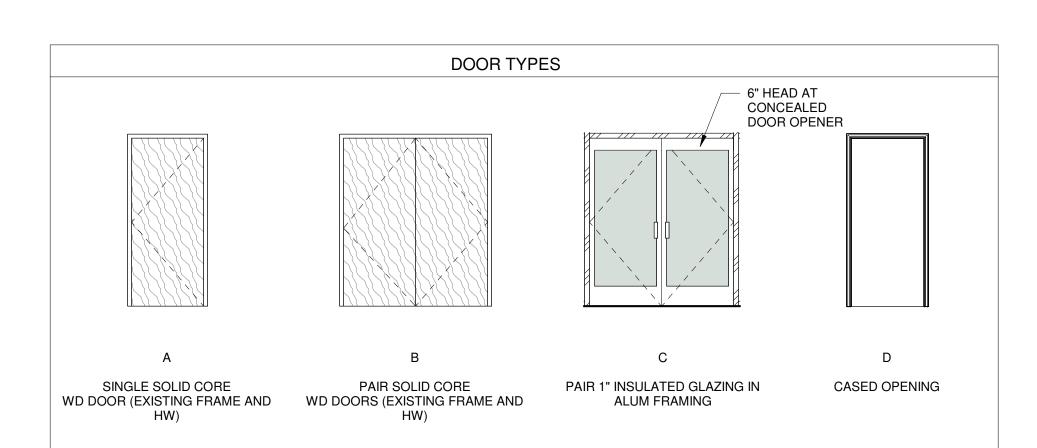

GL-1 -1" INSULATED CLEAR GLAZING ASSEMBLY, WITH TEMPERED GLASS, IN ALUM FRAMING

W3 GL-2 - 1/4" CLEAR TEMPERED GLAZING IN ALUMINUM FRAMING

| OOR                                                                                                                                                                                                                                                                | DOO                                                                               |                                    | R SCHEDL                     |                | ARDWARE     |                                            |
|--------------------------------------------------------------------------------------------------------------------------------------------------------------------------------------------------------------------------------------------------------------------|-----------------------------------------------------------------------------------|------------------------------------|------------------------------|----------------|-------------|--------------------------------------------|
| MBER ROOM NAME V<br>00A LOBBY                                                                                                                                                                                                                                      | WIDTH HEIGHT TYPE<br>6' - 0" 7' - 0" C                                            | MATERIALFINISHALUM                 | TYPE MATERIAL FINIS ALUM     |                | SET<br>HW-1 | NOTES<br>CONCEALED DOOR OPERATOR           |
| 00C VEST.                                                                                                                                                                                                                                                          | 6' - 0" 7' - 2" C<br>3' - 0" 7' - 0" D                                            | ALUM                               | ALUM                         |                |             | CASED OPENING                              |
| 136 MENS VEST                                                                                                                                                                                                                                                      | 3' - 0"         7' - 0"         A           3' - 0"         7' - 0"         A     | WD PF<br>WD PF                     |                              |                |             | RESUE EXISTING FRAME & HW                  |
| 138 STORAGE                                                                                                                                                                                                                                                        | 3' - 0"         7' - 9 1/2"         D           6' - 0"         7' - 0"         B | WD<br>WD PT                        | -                            |                |             | CASED OPENING<br>RESUE EXISTING FRAME & HW |
|                                                                                                                                                                                                                                                                    | 3' - 0"     7' - 0"     A       3' - 0"     8' - 5 1/4"     D                     | WD PF<br>WD                        | -                            |                |             | RESUE EXISTING FRAME & HW<br>CASED OPENING |
| IARDWARE LISTED BELOW IS EIW-1: PAIR ALUMINUM STOREFEACH TO HAVE:CR)CYLINDERSTYPE AND QUANTITY OF CYLINBALANCE OF HARDWARE BY DPROVIDE CYLINDERS FOR EXTSYSTEMCARD READER ACCESS CONTIW-2: STORAGE ROOMSEACH TO HAVE:HA)3EAHINGESCR)1EALOCKSETHA)1EASTOPTR)SILENCE | FRONT DOORS                                                                       | -                                  | -1/2 X 4-1/2<br>N CL3957 NZD |                |             |                                            |
| STEEL CHANNELS TO REI                                                                                                                                                                                                                                              |                                                                                   |                                    |                              |                |             | -<br>EXISTING WALL                         |
| T INSULATED GLAZING                                                                                                                                                                                                                                                | SCI                                                                               | ILING AS<br>HEDULED<br>NT. SEALANT | HEAD DE                      |                |             | ALUMINUM FRAME<br>AS SCHEDULED             |
|                                                                                                                                                                                                                                                                    |                                                                                   | (4)-                               | 3" = 1'-0"                   |                |             | EXISTING WALL                              |
| STEEL CHANNELS TO REMAIN<br>NEW ALUMINUM FRAMING SYS                                                                                                                                                                                                               |                                                                                   |                                    |                              |                |             | CONT. SEALANT                              |
| 1" INSULATED GLAZING                                                                                                                                                                                                                                               |                                                                                   |                                    |                              |                |             |                                            |
| 1" INSULATED GLAZING                                                                                                                                                                                                                                               |                                                                                   | 5                                  | <b>JAMB DE</b><br>3" = 1'-0" |                |             | ALUMINUM FRAME<br>AS SCHEDULED             |
|                                                                                                                                                                                                                                                                    |                                                                                   | 5                                  |                              | TAIL<br>4 1/2" |             | AS SCHEDULED                               |
|                                                                                                                                                                                                                                                                    |                                                                                   |                                    |                              |                |             |                                            |
| ЛB                                                                                                                                                                                                                                                                 | SYSTEM                                                                            |                                    | 3" = 1'-0"                   |                |             | AS SCHEDULED                               |
| ■ 1" INSULATED GLAZING                                                                                                                                                                                                                                             | SYSTEM                                                                            |                                    | 3" = 1'-0"                   |                |             | AS SCHEDULED                               |
| ■ 1" INSULATED GLAZING<br>— NEW ALUMINUM FRAMING                                                                                                                                                                                                                   | SYSTEM                                                                            |                                    | 3" = 1'-0"                   | 4 1/2"         |             | AS SCHEDULED                               |
| ▲ 1" INSULATED GLAZING                                                                                                                                                                                                                                             | SYSTEM                                                                            |                                    | 3" = 1'-0"                   | 4 1/2"         |             | AS SCHEDULED                               |
| 1" INSULATED GLAZING<br>— NEW ALUMINUM FRAMING                                                                                                                                                                                                                     | SYSTEM                                                                            | CONT                               | 3" = 1'-0"                   | 4 1/2"         |             | AS SCHEDULED                               |