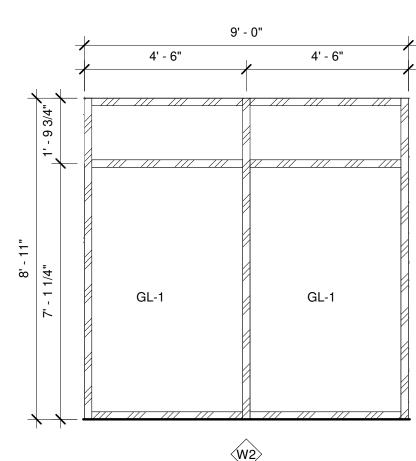

GL-1 -1" INSULATED CLEAR GLAZING ASSEMBLY, WITH TEMPERED GLASS, IN ALUM FRAMING

W3 GL-2 - 1/4" CLEAR TEMPERED GLAZING IN ALUMINUM FRAMING

| OOR                                                                                                                                                                                                                                                                | DOO                                                                               |                                    | R SCHEDL                     |                | ARDWARE     |                                            |
|--------------------------------------------------------------------------------------------------------------------------------------------------------------------------------------------------------------------------------------------------------------------|-----------------------------------------------------------------------------------|------------------------------------|------------------------------|----------------|-------------|--------------------------------------------|
| MBER ROOM NAME V<br>00A LOBBY                                                                                                                                                                                                                                      | WIDTH HEIGHT TYPE<br>6' - 0" 7' - 0" C                                            | MATERIALFINISHALUM                 | TYPE MATERIAL FINIS ALUM     |                | SET<br>HW-1 | NOTES<br>CONCEALED DOOR OPERATOR           |
| 00C VEST.                                                                                                                                                                                                                                                          | 6' - 0" 7' - 2" C<br>3' - 0" 7' - 0" D                                            | ALUM                               | ALUM                         |                |             | CASED OPENING                              |
| 136 MENS VEST                                                                                                                                                                                                                                                      | 3' - 0"         7' - 0"         A           3' - 0"         7' - 0"         A     | WD PF<br>WD PF                     |                              |                |             | RESUE EXISTING FRAME & HW                  |
| 138 STORAGE                                                                                                                                                                                                                                                        | 3' - 0"         7' - 9 1/2"         D           6' - 0"         7' - 0"         B | WD<br>WD PT                        | -                            |                |             | CASED OPENING<br>RESUE EXISTING FRAME & HW |
|                                                                                                                                                                                                                                                                    | 3' - 0"     7' - 0"     A       3' - 0"     8' - 5 1/4"     D                     | WD PF<br>WD                        | -                            |                |             | RESUE EXISTING FRAME & HW<br>CASED OPENING |
| IARDWARE LISTED BELOW IS EIW-1: PAIR ALUMINUM STOREFEACH TO HAVE:CR)CYLINDERSTYPE AND QUANTITY OF CYLINBALANCE OF HARDWARE BY DPROVIDE CYLINDERS FOR EXTSYSTEMCARD READER ACCESS CONTIW-2: STORAGE ROOMSEACH TO HAVE:HA)3EAHINGESCR)1EALOCKSETHA)1EASTOPTR)SILENCE | FRONT DOORS                                                                       | -                                  | -1/2 X 4-1/2<br>N CL3957 NZD |                |             |                                            |
| STEEL CHANNELS TO REI                                                                                                                                                                                                                                              |                                                                                   |                                    |                              |                |             | -<br>EXISTING WALL                         |
| T INSULATED GLAZING                                                                                                                                                                                                                                                | SCI                                                                               | ILING AS<br>HEDULED<br>NT. SEALANT | HEAD DE                      |                |             | ALUMINUM FRAME<br>AS SCHEDULED             |
|                                                                                                                                                                                                                                                                    |                                                                                   | (4)-                               | 3" = 1'-0"                   |                |             | EXISTING WALL                              |
| STEEL CHANNELS TO REMAIN<br>NEW ALUMINUM FRAMING SYS                                                                                                                                                                                                               |                                                                                   |                                    |                              |                |             | CONT. SEALANT                              |
| 1" INSULATED GLAZING                                                                                                                                                                                                                                               |                                                                                   |                                    |                              |                |             |                                            |
| 1" INSULATED GLAZING                                                                                                                                                                                                                                               |                                                                                   | 5                                  | <b>JAMB DE</b><br>3" = 1'-0" |                |             | ALUMINUM FRAME<br>AS SCHEDULED             |
|                                                                                                                                                                                                                                                                    |                                                                                   | 5                                  |                              | TAIL<br>4 1/2" |             | AS SCHEDULED                               |
|                                                                                                                                                                                                                                                                    |                                                                                   |                                    |                              |                |             |                                            |
| ЛB                                                                                                                                                                                                                                                                 | SYSTEM                                                                            |                                    | 3" = 1'-0"                   |                |             | AS SCHEDULED                               |
| ■ 1" INSULATED GLAZING                                                                                                                                                                                                                                             | SYSTEM                                                                            |                                    | 3" = 1'-0"                   |                |             | AS SCHEDULED                               |
| ■ 1" INSULATED GLAZING<br>— NEW ALUMINUM FRAMING                                                                                                                                                                                                                   | SYSTEM                                                                            |                                    | 3" = 1'-0"                   | 4 1/2"         |             | AS SCHEDULED                               |
| ▲ 1" INSULATED GLAZING                                                                                                                                                                                                                                             | SYSTEM                                                                            |                                    | 3" = 1'-0"                   | 4 1/2"         |             | AS SCHEDULED                               |
| 1" INSULATED GLAZING<br>— NEW ALUMINUM FRAMING                                                                                                                                                                                                                     | SYSTEM                                                                            | CONT                               | 3" = 1'-0"                   | 4 1/2"         |             | AS SCHEDULED                               |