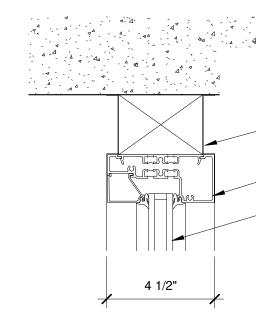

GL-1 -1" INSULATED CLEAR GLAZING ASSEMBLY, WITH TEMPERED GLASS, IN ALUM FRAMING

W3 GL-2 - 1/4" CLEAR TEMPERED GLAZING IN ALUMINUM FRAMING

| OOR                                                                                                                                                                                                                                                                | DOO                                                                               |                                    | R SCHEDL                     |                | ARDWARE     |                                            |
|--------------------------------------------------------------------------------------------------------------------------------------------------------------------------------------------------------------------------------------------------------------------|-----------------------------------------------------------------------------------|------------------------------------|------------------------------|----------------|-------------|--------------------------------------------|
| MBER ROOM NAME V<br>00A LOBBY                                                                                                                                                                                                                                      | WIDTH HEIGHT TYPE<br>6' - 0" 7' - 0" C                                            | MATERIALFINISHALUM                 | TYPE MATERIAL FINIS ALUM     |                | SET<br>HW-1 | NOTES<br>CONCEALED DOOR OPERATOR           |
| 00C VEST.                                                                                                                                                                                                                                                          | 6' - 0" 7' - 2" C<br>3' - 0" 7' - 0" D                                            | ALUM                               | ALUM                         |                |             | CASED OPENING                              |
| 136 MENS VEST                                                                                                                                                                                                                                                      | 3' - 0"         7' - 0"         A           3' - 0"         7' - 0"         A     | WD PF<br>WD PF                     |                              |                |             | RESUE EXISTING FRAME & HW                  |
| 138 STORAGE                                                                                                                                                                                                                                                        | 3' - 0"         7' - 9 1/2"         D           6' - 0"         7' - 0"         B | WD<br>WD PT                        | -                            |                |             | CASED OPENING<br>RESUE EXISTING FRAME & HW |
|                                                                                                                                                                                                                                                                    | 3' - 0"     7' - 0"     A       3' - 0"     8' - 5 1/4"     D                     | WD PF<br>WD                        | -                            |                |             | RESUE EXISTING FRAME & HW<br>CASED OPENING |
| IARDWARE LISTED BELOW IS EIW-1: PAIR ALUMINUM STOREFEACH TO HAVE:CR)CYLINDERSTYPE AND QUANTITY OF CYLINBALANCE OF HARDWARE BY DPROVIDE CYLINDERS FOR EXTSYSTEMCARD READER ACCESS CONTIW-2: STORAGE ROOMSEACH TO HAVE:HA)3EAHINGESCR)1EALOCKSETHA)1EASTOPTR)SILENCE | FRONT DOORS                                                                       | -                                  | -1/2 X 4-1/2<br>N CL3957 NZD |                |             |                                            |
| STEEL CHANNELS TO REI                                                                                                                                                                                                                                              |                                                                                   |                                    |                              |                |             | -<br>EXISTING WALL                         |
| T INSULATED GLAZING                                                                                                                                                                                                                                                | SCI                                                                               | ILING AS<br>HEDULED<br>NT. SEALANT | HEAD DE                      |                |             | ALUMINUM FRAME<br>AS SCHEDULED             |
|                                                                                                                                                                                                                                                                    |                                                                                   | (4)-                               | 3" = 1'-0"                   |                |             | EXISTING WALL                              |
| STEEL CHANNELS TO REMAIN<br>NEW ALUMINUM FRAMING SYS                                                                                                                                                                                                               |                                                                                   |                                    |                              |                |             | CONT. SEALANT                              |
| 1" INSULATED GLAZING                                                                                                                                                                                                                                               |                                                                                   |                                    |                              |                |             |                                            |
| 1" INSULATED GLAZING                                                                                                                                                                                                                                               |                                                                                   | 5                                  | <b>JAMB DE</b><br>3" = 1'-0" |                |             | ALUMINUM FRAME<br>AS SCHEDULED             |
|                                                                                                                                                                                                                                                                    |                                                                                   | 5                                  |                              | TAIL<br>4 1/2" |             | AS SCHEDULED                               |
|                                                                                                                                                                                                                                                                    |                                                                                   |                                    |                              |                |             |                                            |
| ЛB                                                                                                                                                                                                                                                                 | SYSTEM                                                                            |                                    | 3" = 1'-0"                   |                |             | AS SCHEDULED                               |
| ■ 1" INSULATED GLAZING                                                                                                                                                                                                                                             | SYSTEM                                                                            |                                    | 3" = 1'-0"                   |                |             | AS SCHEDULED                               |
| ■ 1" INSULATED GLAZING<br>— NEW ALUMINUM FRAMING                                                                                                                                                                                                                   | SYSTEM                                                                            |                                    | 3" = 1'-0"                   | 4 1/2"         |             | AS SCHEDULED                               |
| ▲ 1" INSULATED GLAZING                                                                                                                                                                                                                                             | SYSTEM                                                                            |                                    | 3" = 1'-0"                   | 4 1/2"         |             | AS SCHEDULED                               |
| 1" INSULATED GLAZING<br>— NEW ALUMINUM FRAMING                                                                                                                                                                                                                     | SYSTEM                                                                            | CONT                               | 3" = 1'-0"                   | 4 1/2"         |             | AS SCHEDULED                               |