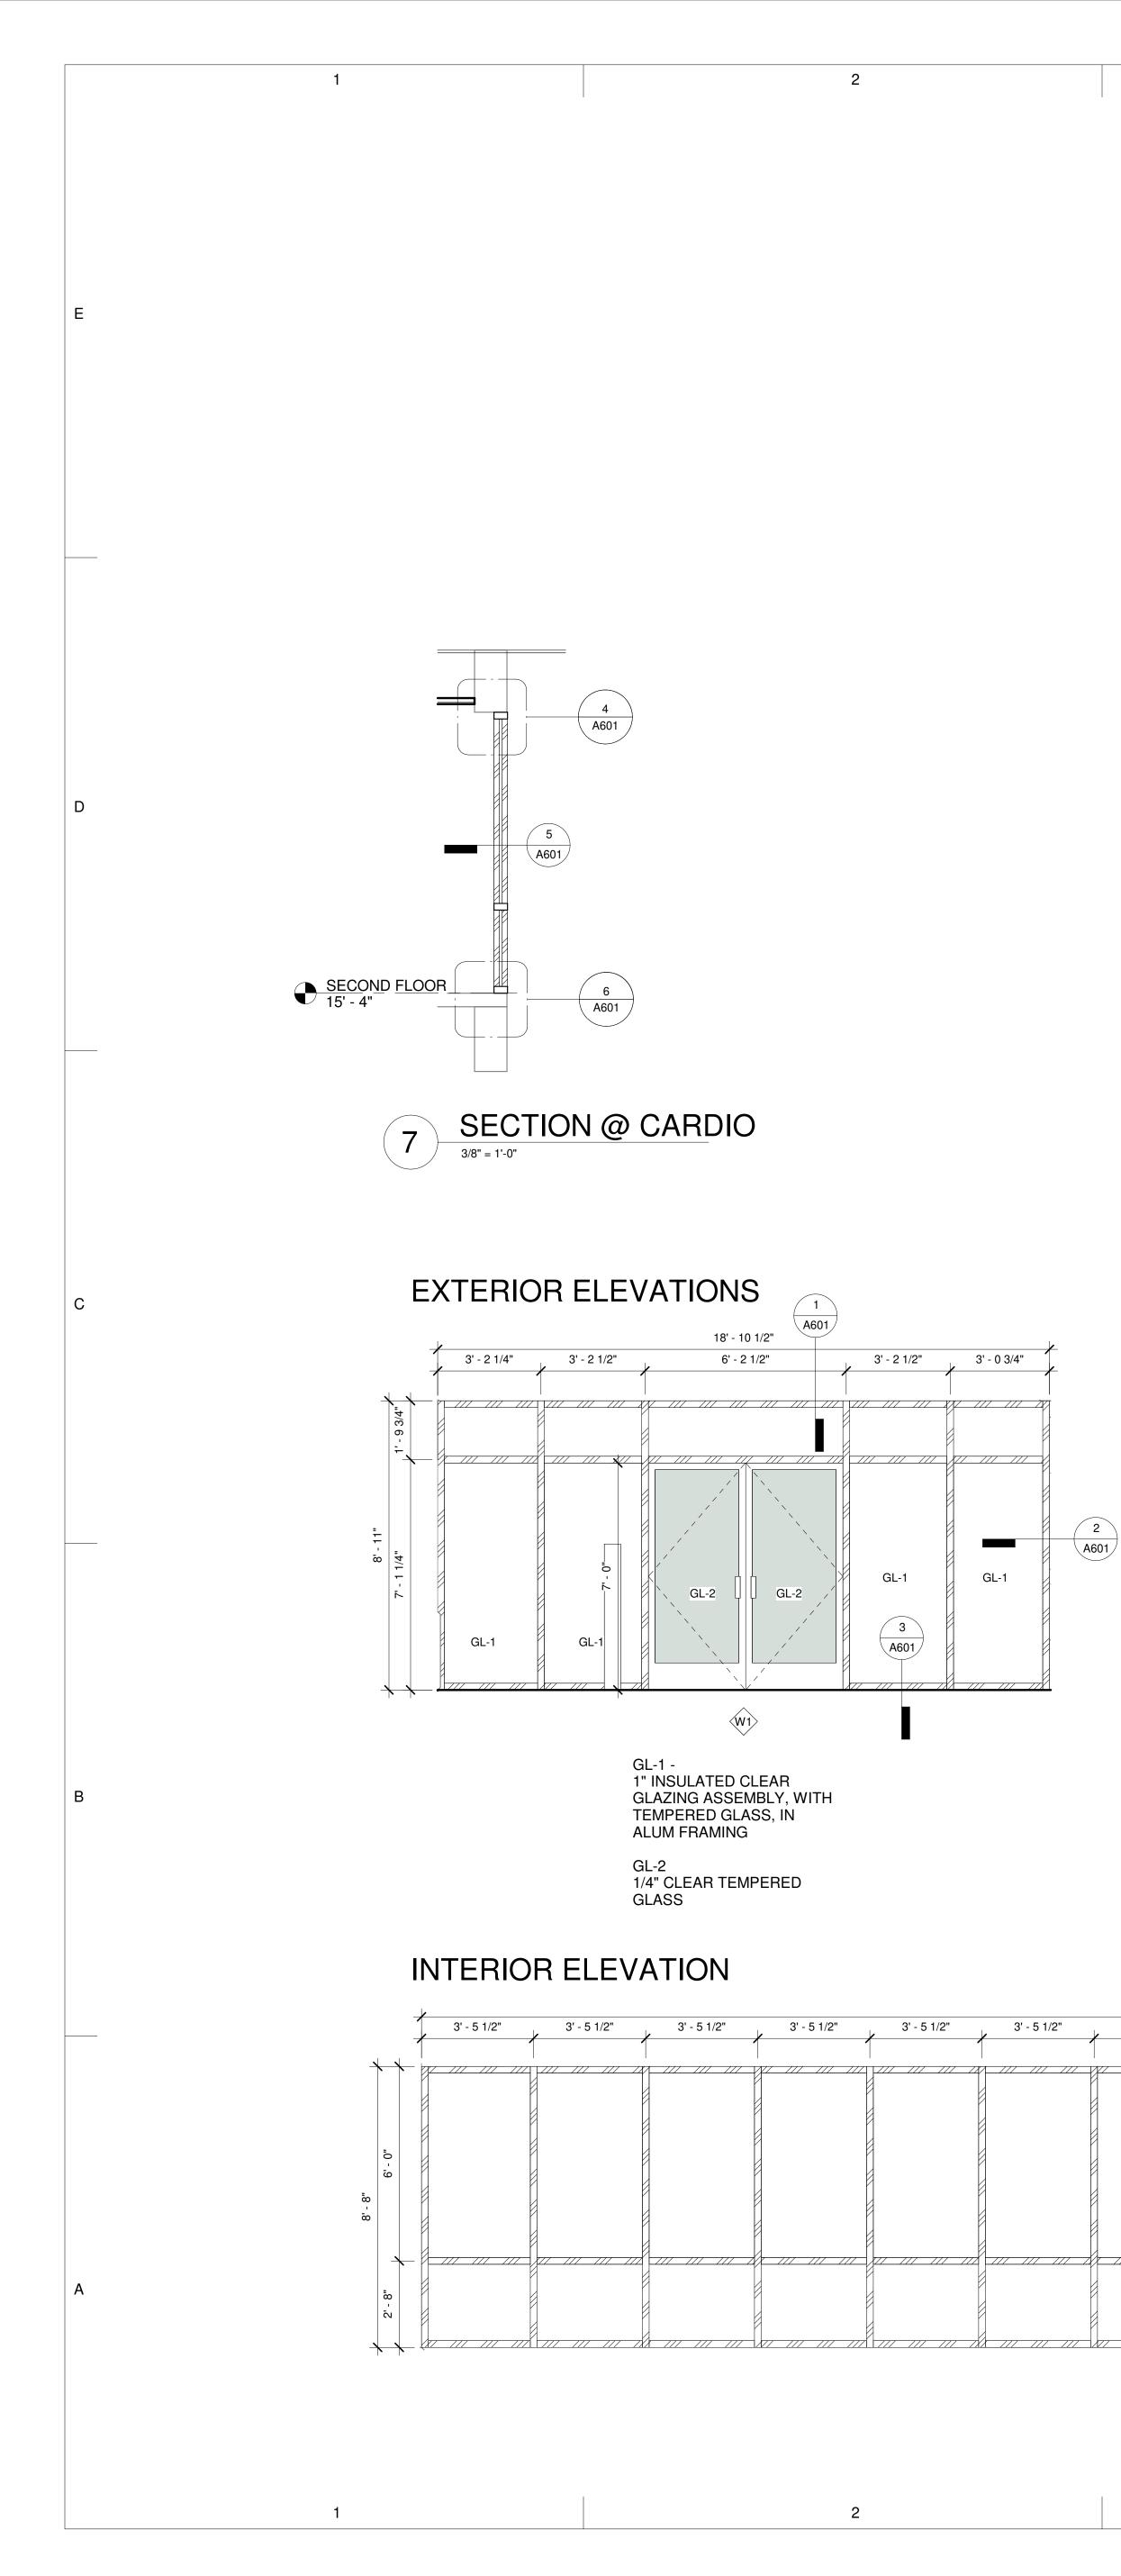

GL-1 -1" INSULATED CLEAR GLAZING ASSEMBLY, WITH TEMPERED GLASS, IN ALUM FRAMING

W3 GL-2 - 1/4" CLEAR TEMPERED GLAZING IN ALUMINUM FRAMING

| OOR                                                                                                                                                                                                                                                                | DOO                                                                               |                                    | R SCHEDL                     |                | ARDWARE     |                                            |
|--------------------------------------------------------------------------------------------------------------------------------------------------------------------------------------------------------------------------------------------------------------------|-----------------------------------------------------------------------------------|------------------------------------|------------------------------|----------------|-------------|--------------------------------------------|
| MBER ROOM NAME V<br>00A LOBBY                                                                                                                                                                                                                                      | WIDTH HEIGHT TYPE<br>6' - 0" 7' - 0" C                                            | MATERIALFINISHALUM                 | TYPE MATERIAL FINIS ALUM     |                | SET<br>HW-1 | NOTES<br>CONCEALED DOOR OPERATOR           |
| 00C VEST.                                                                                                                                                                                                                                                          | 6' - 0" 7' - 2" C<br>3' - 0" 7' - 0" D                                            | ALUM                               | ALUM                         |                |             | CASED OPENING                              |
| 136 MENS VEST                                                                                                                                                                                                                                                      | 3' - 0"         7' - 0"         A           3' - 0"         7' - 0"         A     | WD PF<br>WD PF                     |                              |                |             | RESUE EXISTING FRAME & HW                  |
| 138 STORAGE                                                                                                                                                                                                                                                        | 3' - 0"         7' - 9 1/2"         D           6' - 0"         7' - 0"         B | WD<br>WD PT                        | -                            |                |             | CASED OPENING<br>RESUE EXISTING FRAME & HW |
|                                                                                                                                                                                                                                                                    | 3' - 0"     7' - 0"     A       3' - 0"     8' - 5 1/4"     D                     | WD PF<br>WD                        | -                            |                |             | RESUE EXISTING FRAME & HW<br>CASED OPENING |
| IARDWARE LISTED BELOW IS EIW-1: PAIR ALUMINUM STOREFEACH TO HAVE:CR)CYLINDERSTYPE AND QUANTITY OF CYLINBALANCE OF HARDWARE BY DPROVIDE CYLINDERS FOR EXTSYSTEMCARD READER ACCESS CONTIW-2: STORAGE ROOMSEACH TO HAVE:HA)3EAHINGESCR)1EALOCKSETHA)1EASTOPTR)SILENCE | FRONT DOORS                                                                       | -                                  | -1/2 X 4-1/2<br>N CL3957 NZD |                |             |                                            |
| STEEL CHANNELS TO REI                                                                                                                                                                                                                                              |                                                                                   |                                    |                              |                |             | -<br>EXISTING WALL                         |
| T INSULATED GLAZING                                                                                                                                                                                                                                                | SCI                                                                               | ILING AS<br>HEDULED<br>NT. SEALANT | HEAD DE                      |                |             | ALUMINUM FRAME<br>AS SCHEDULED             |
|                                                                                                                                                                                                                                                                    |                                                                                   | (4)-                               | 3" = 1'-0"                   |                |             | EXISTING WALL                              |
| STEEL CHANNELS TO REMAIN<br>NEW ALUMINUM FRAMING SYS                                                                                                                                                                                                               |                                                                                   |                                    |                              |                |             | CONT. SEALANT                              |
| 1" INSULATED GLAZING                                                                                                                                                                                                                                               |                                                                                   |                                    |                              |                |             |                                            |
| 1" INSULATED GLAZING                                                                                                                                                                                                                                               |                                                                                   | 5                                  | <b>JAMB DE</b><br>3" = 1'-0" |                |             | ALUMINUM FRAME<br>AS SCHEDULED             |
|                                                                                                                                                                                                                                                                    |                                                                                   | 5                                  |                              | TAIL<br>4 1/2" |             | AS SCHEDULED                               |
|                                                                                                                                                                                                                                                                    |                                                                                   |                                    |                              |                |             |                                            |
| ЛB                                                                                                                                                                                                                                                                 | SYSTEM                                                                            |                                    | 3" = 1'-0"                   |                |             | AS SCHEDULED                               |
| ■ 1" INSULATED GLAZING                                                                                                                                                                                                                                             | SYSTEM                                                                            |                                    | 3" = 1'-0"                   |                |             | AS SCHEDULED                               |
| ■ 1" INSULATED GLAZING<br>— NEW ALUMINUM FRAMING                                                                                                                                                                                                                   | SYSTEM                                                                            |                                    | 3" = 1'-0"                   | 4 1/2"         |             | AS SCHEDULED                               |
| ▲ 1" INSULATED GLAZING                                                                                                                                                                                                                                             | SYSTEM                                                                            |                                    | 3" = 1'-0"                   | 4 1/2"         |             | AS SCHEDULED                               |
| 1" INSULATED GLAZING<br>— NEW ALUMINUM FRAMING                                                                                                                                                                                                                     | SYSTEM                                                                            | CONT                               | 3" = 1'-0"                   | 4 1/2"         |             | AS SCHEDULED                               |