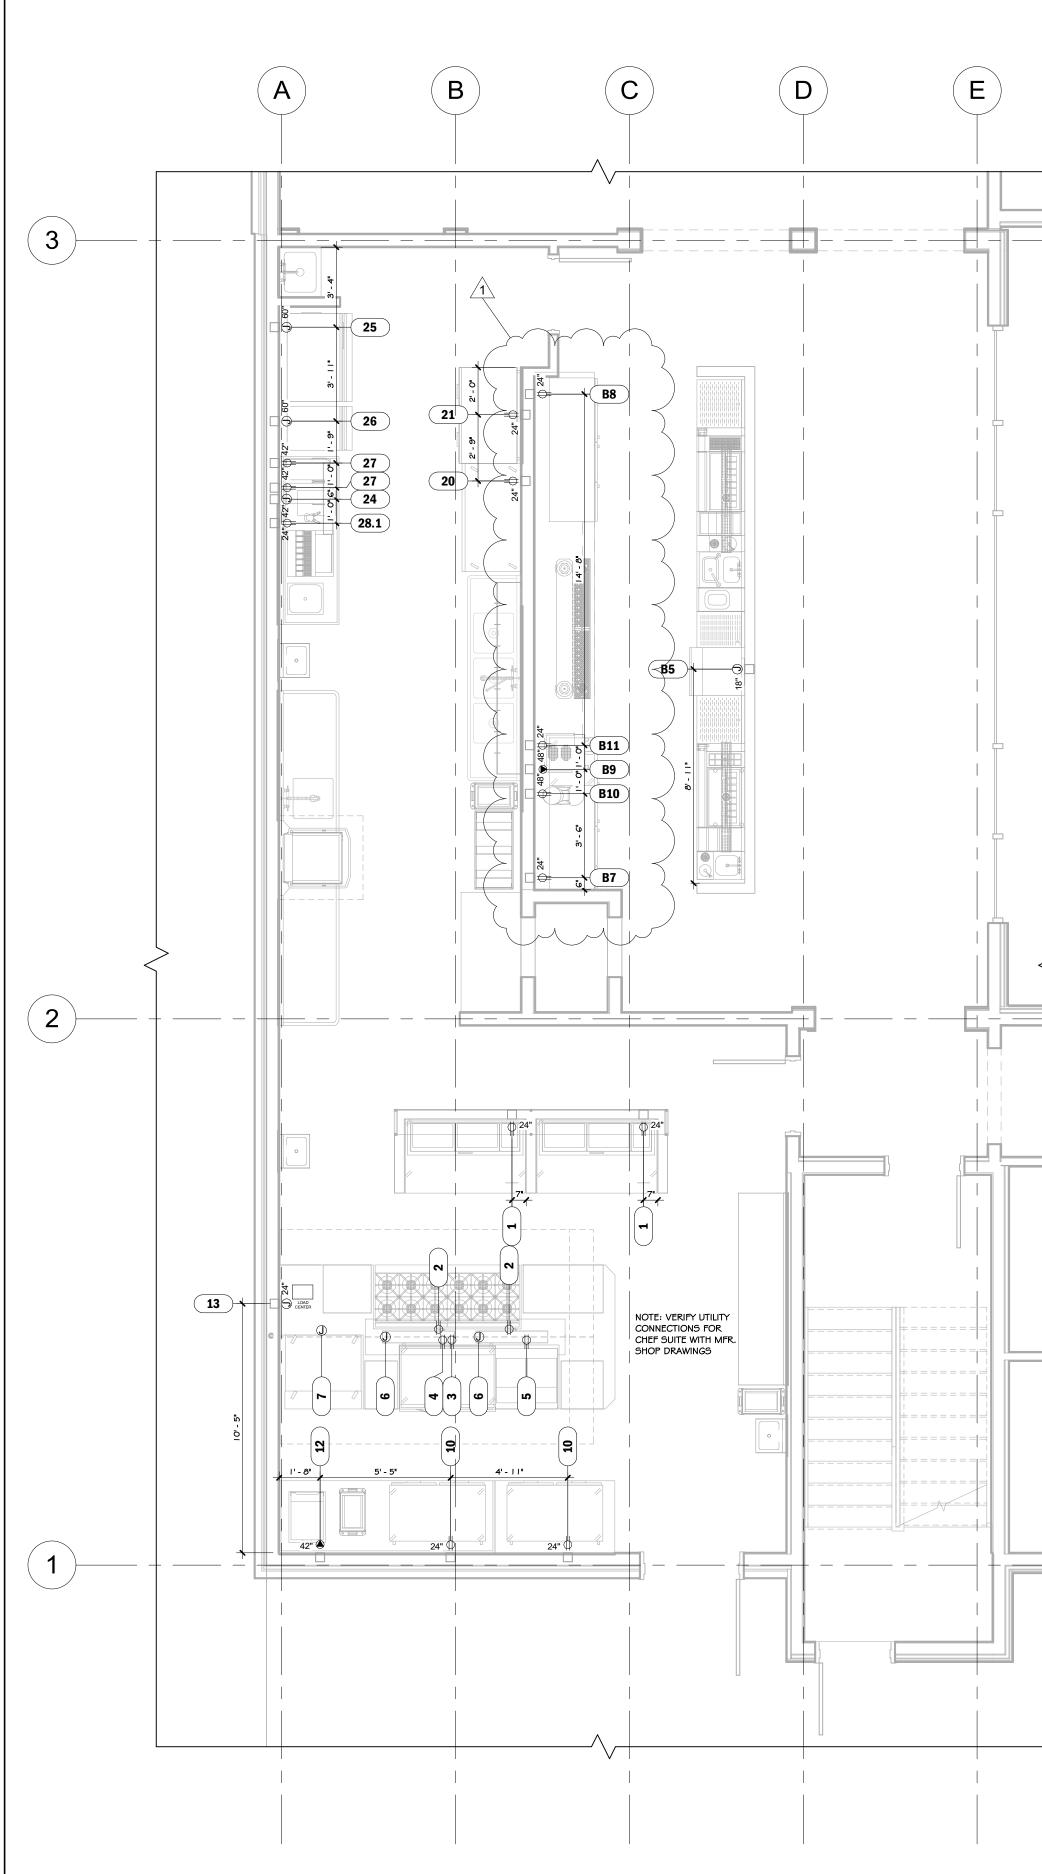

| Foodservice | Sheet Index |
|-------------|-------------|

| Sheet Number | Sheet Name                          |
|--------------|-------------------------------------|
| KO.O         | General Notes, Legends, Sheet Index |
| KO. I        | Equipment Schedule                  |
| K1.0         | Equipment Plan                      |
| K2.0         | Electrical Plan                     |
| КЗ.О         | Plumbing Plan                       |
| K4.0         | Waste Plan                          |
| K5.0         | Special Conditions Plan             |
| KG.O         | Elevations                          |
| K7.0         | Isometric Views                     |
| K7.I         | Isometric Views                     |
| K8.0         | Stainless Drawings                  |
| K8.1         | Stainless Drawings                  |