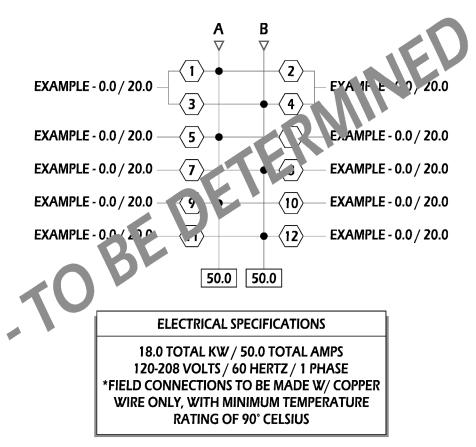

|    | Ę                            | CENTER LINE                                          |
|----|------------------------------|------------------------------------------------------|
|    | $\land$                      | REVISION TAG                                         |
|    | x                            | EQUIPMENT TAG                                        |
|    | x (KX.X)                     | ELEVATION MARKER                                     |
|    | X                            | COLUMN GRID                                          |
|    | •                            | FIELD WIRING TO CONNECTION<br>POINT ON EQUIPMENT     |
|    | $\textcircled{0} \leftarrow$ | DROP RECEPTACLE ON COARD<br>FROM ABOVE               |
|    | <b>—</b>                     | DUPLEX RECEPTACLE -GFIC                              |
|    | $\ominus$                    | DUPLEX RECEPTACLE - GROUND TYPE                      |
|    | $\ominus$ -                  | SINGLE RECEPTACLE - GROUND TYPE                      |
|    | $\bigcirc$                   | SIMPLEX RECEPTACLE - GROUND<br>TYPE                  |
|    |                              | ELECTRICAL STUB-UP / CONDUIT                         |
|    | ſ                            | DISCONNECT SWITCH                                    |
|    | ٢                            | SPECIAL PURPOSE OUTLET, AS<br>INDICATED, GROUND TYPE |
|    | J                            | JUNCTION BOX                                         |
|    | H                            | HW - HOT WATER                                       |
|    | C                            | CW - COLD WATER                                      |
|    | Ð                            | GAS - (NATURAL)                                      |
|    | •                            | DWL - DIRECT WASTE LINE                              |
|    |                              | FFD - FLOOR DRAIN W/ FUNNEL                          |
|    |                              | FS/HG - FLOOR SINK W/ HALF GRATE                     |
|    |                              | FS/FG - FLOOR SINK W/ FULL GRATE                     |
|    |                              | FS/NG - FLOOR SINK W/ NO GRATE                       |
|    |                              |                                                      |
| ĒM |                              |                                                      |
|    |                              |                                                      |
|    |                              |                                                      |
|    |                              |                                                      |
|    |                              |                                                      |
|    |                              |                                                      |
|    |                              |                                                      |
|    |                              |                                                      |