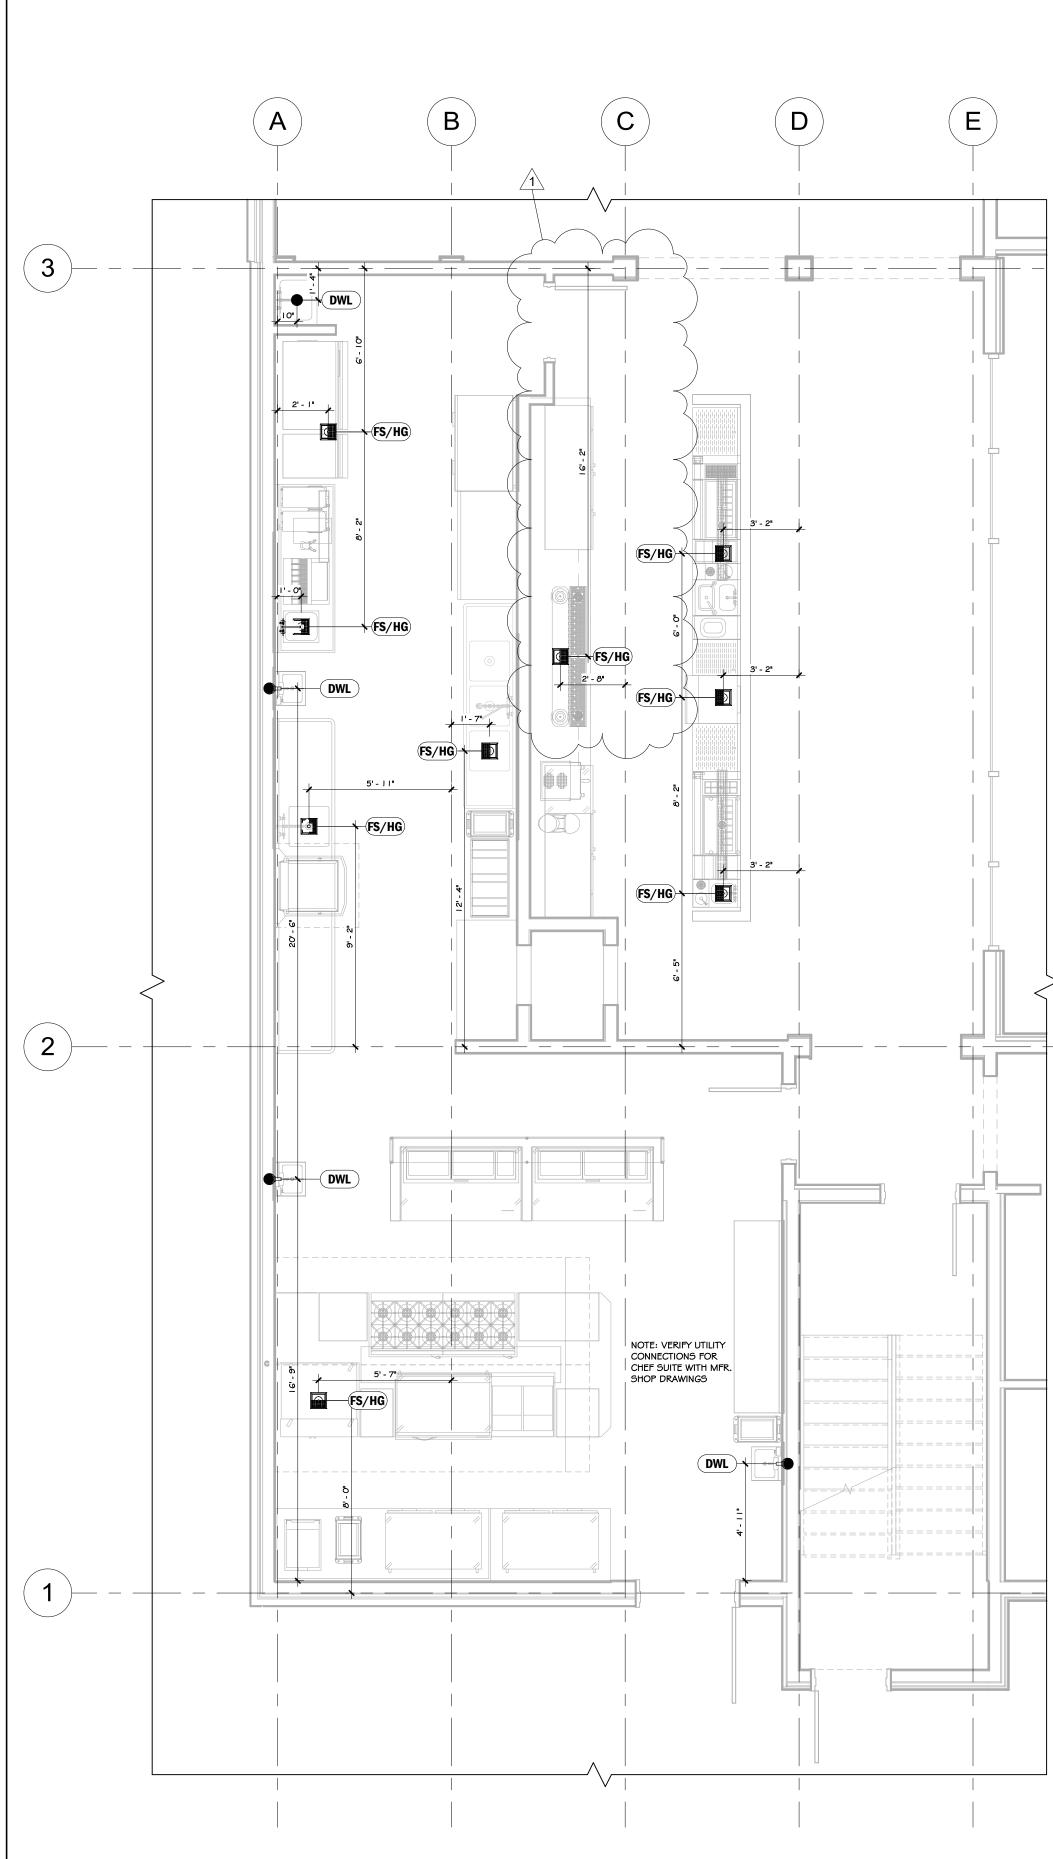

| Foodservice | Sheet Index |
|-------------|-------------|

| Sheet Number | Sheet Name                          |
|--------------|-------------------------------------|
| KO.O         | General Notes, Legends, Sheet Index |
| KO. I        | Equipment Schedule                  |
| K1.0         | Equipment Plan                      |
| K2.0         | Electrical Plan                     |
| КЗ.О         | Plumbing Plan                       |
| K4.0         | Waste Plan                          |
| K5.0         | Special Conditions Plan             |
| KG.O         | Elevations                          |
| K7.0         | Isometric Views                     |
| K7.I         | Isometric Views                     |
| K8.0         | Stainless Drawings                  |
| K8.1         | Stainless Drawings                  |