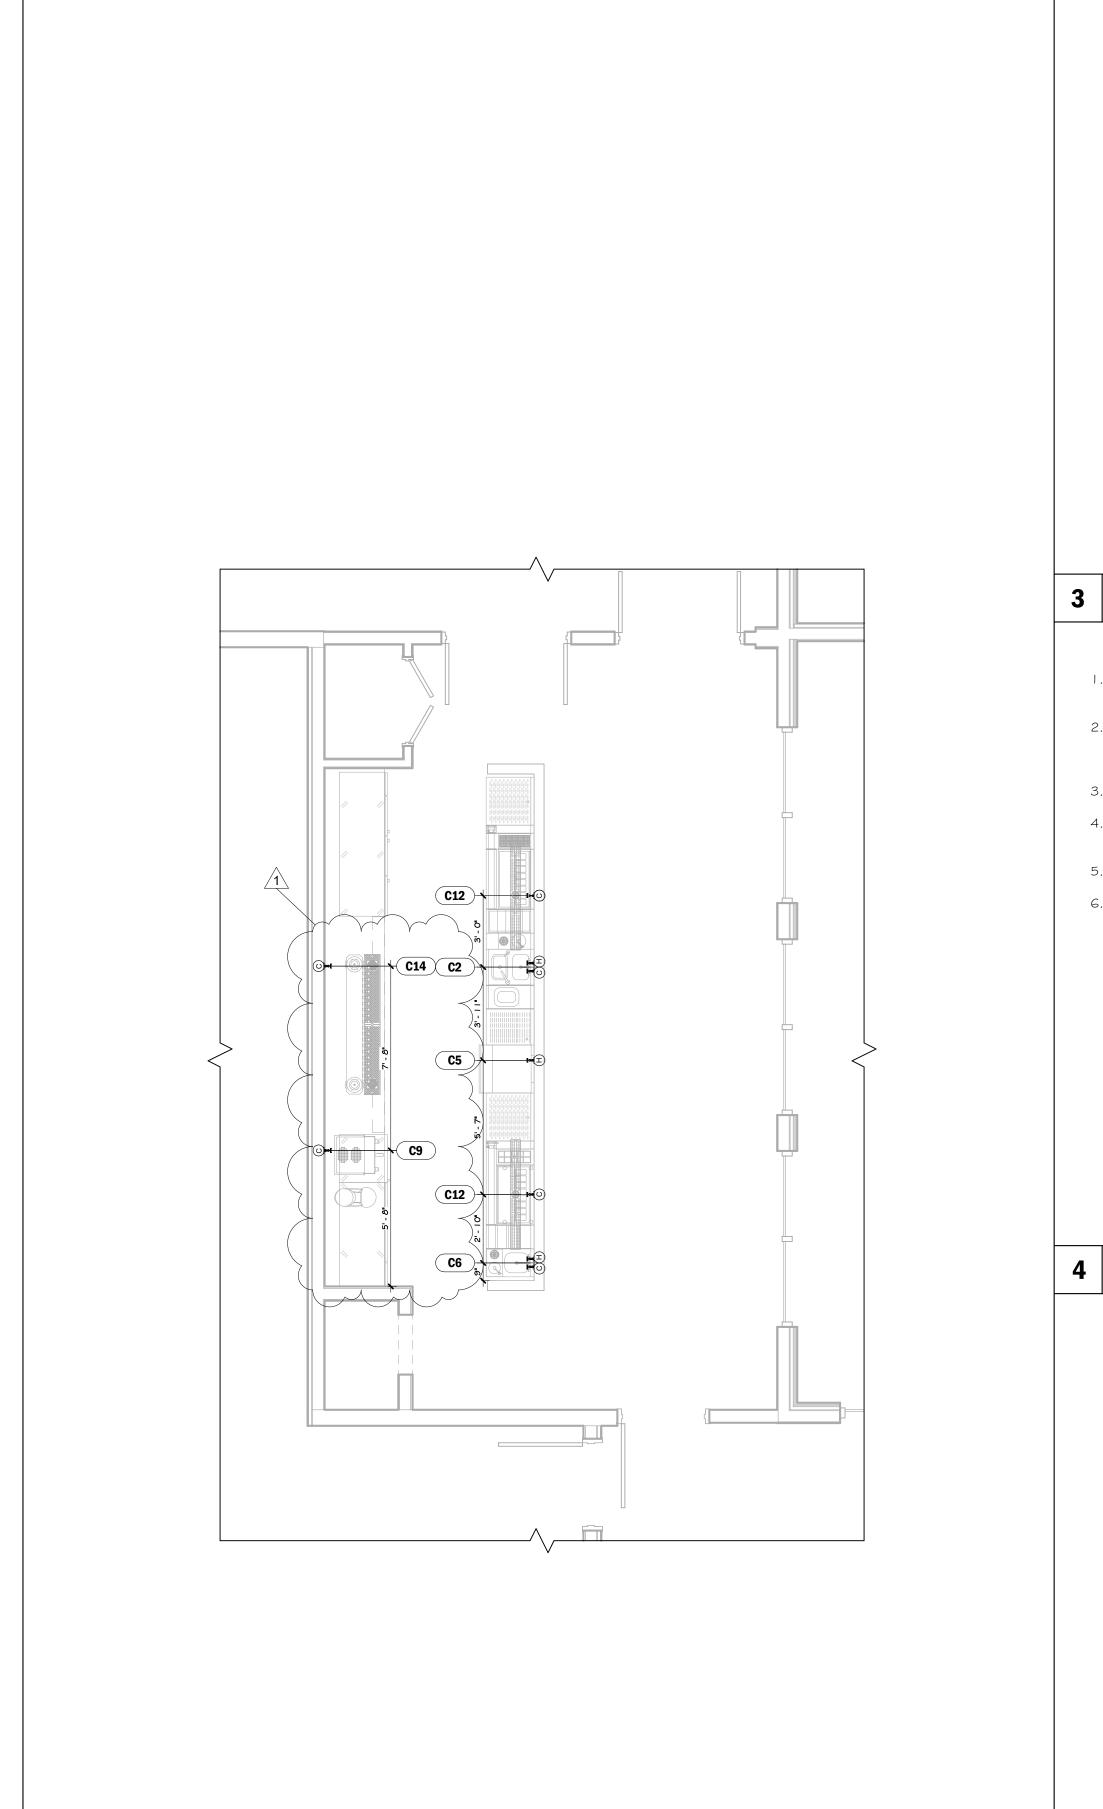

| Foodservice | Sheet Index |
|-------------|-------------|

| Sheet Number | Sheet Name                          |
|--------------|-------------------------------------|
| KO.O         | General Notes, Legends, Sheet Index |
| KO. I        | Equipment Schedule                  |
| K1.0         | Equipment Plan                      |
| K2.0         | Electrical Plan                     |
| КЗ.О         | Plumbing Plan                       |
| K4.0         | Waste Plan                          |
| K5.0         | Special Conditions Plan             |
| KG.O         | Elevations                          |
| K7.0         | Isometric Views                     |
| K7.I         | Isometric Views                     |
| K8.0         | Stainless Drawings                  |
| K8.1         | Stainless Drawings                  |