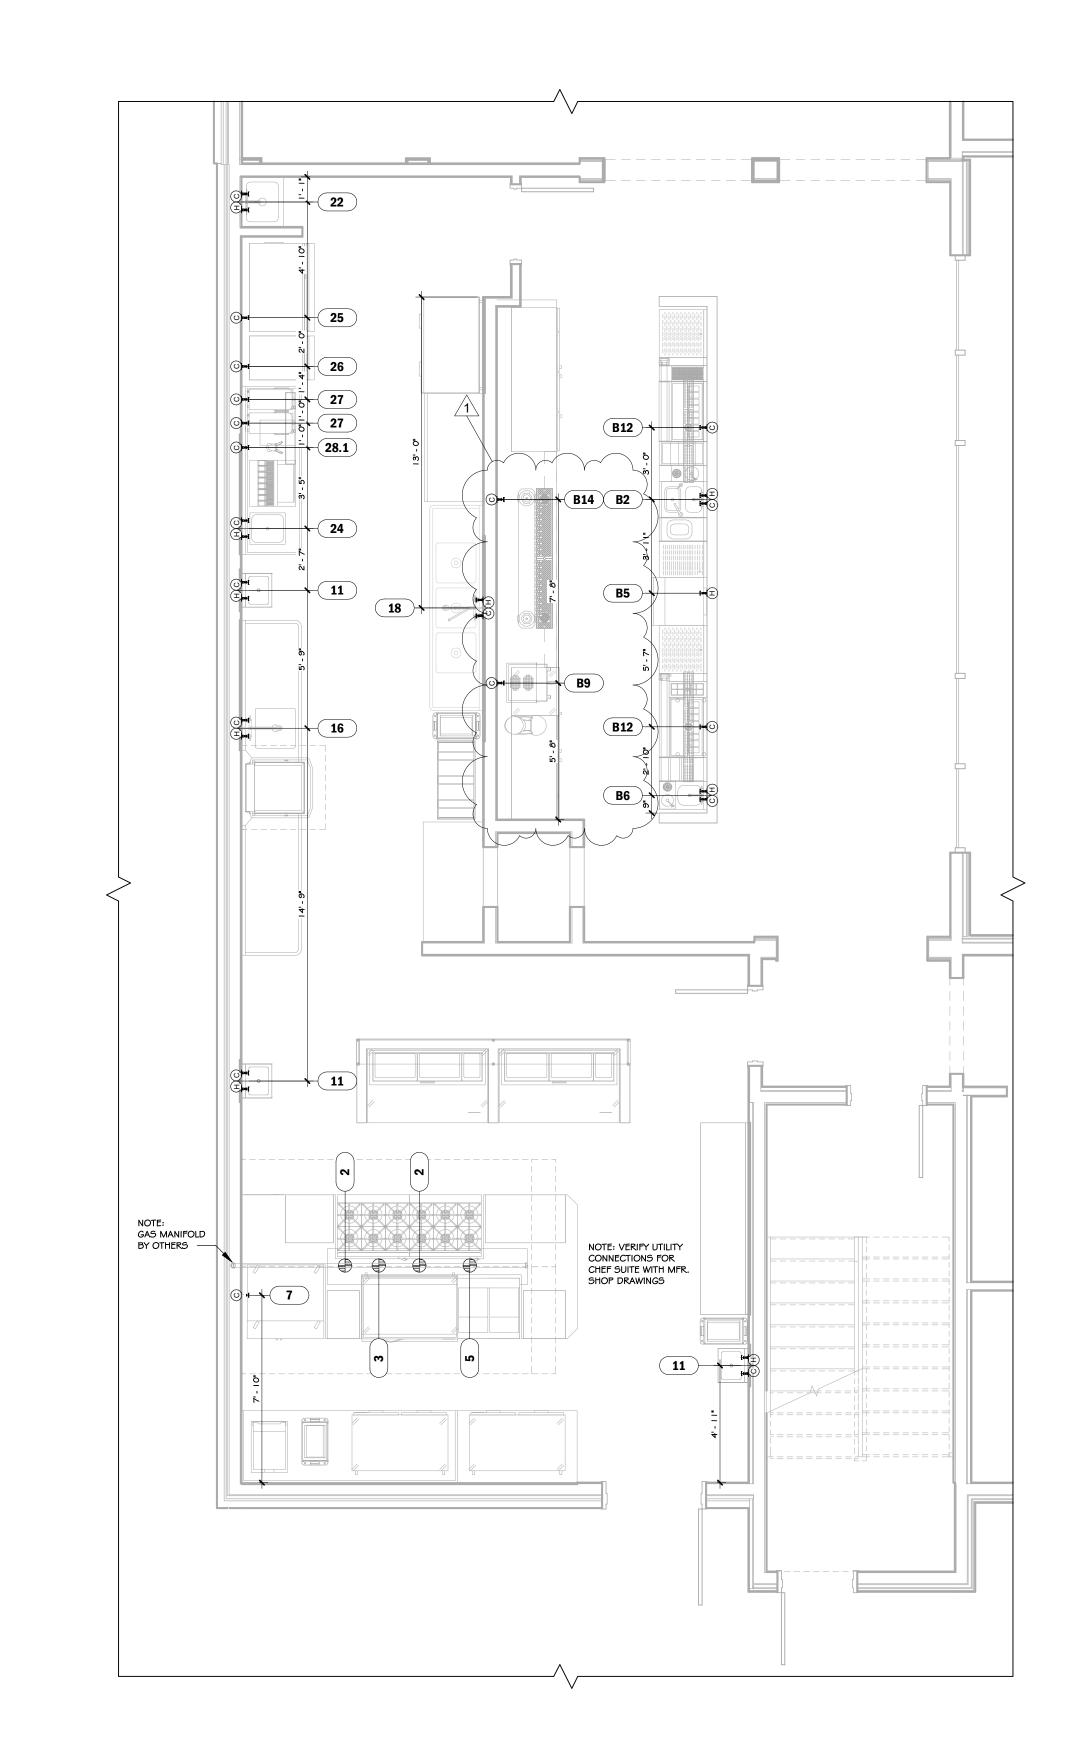

| Foodservice | Sheet Index |
|-------------|-------------|

| Sheet Number | Sheet Name                          |
|--------------|-------------------------------------|
| KO.O         | General Notes, Legends, Sheet Index |
| KO. I        | Equipment Schedule                  |
| K1.0         | Equipment Plan                      |
| K2.0         | Electrical Plan                     |
| КЗ.О         | Plumbing Plan                       |
| K4.0         | Waste Plan                          |
| K5.0         | Special Conditions Plan             |
| KG.O         | Elevations                          |
| K7.0         | Isometric Views                     |
| K7.I         | Isometric Views                     |
| K8.0         | Stainless Drawings                  |
| K8.1         | Stainless Drawings                  |