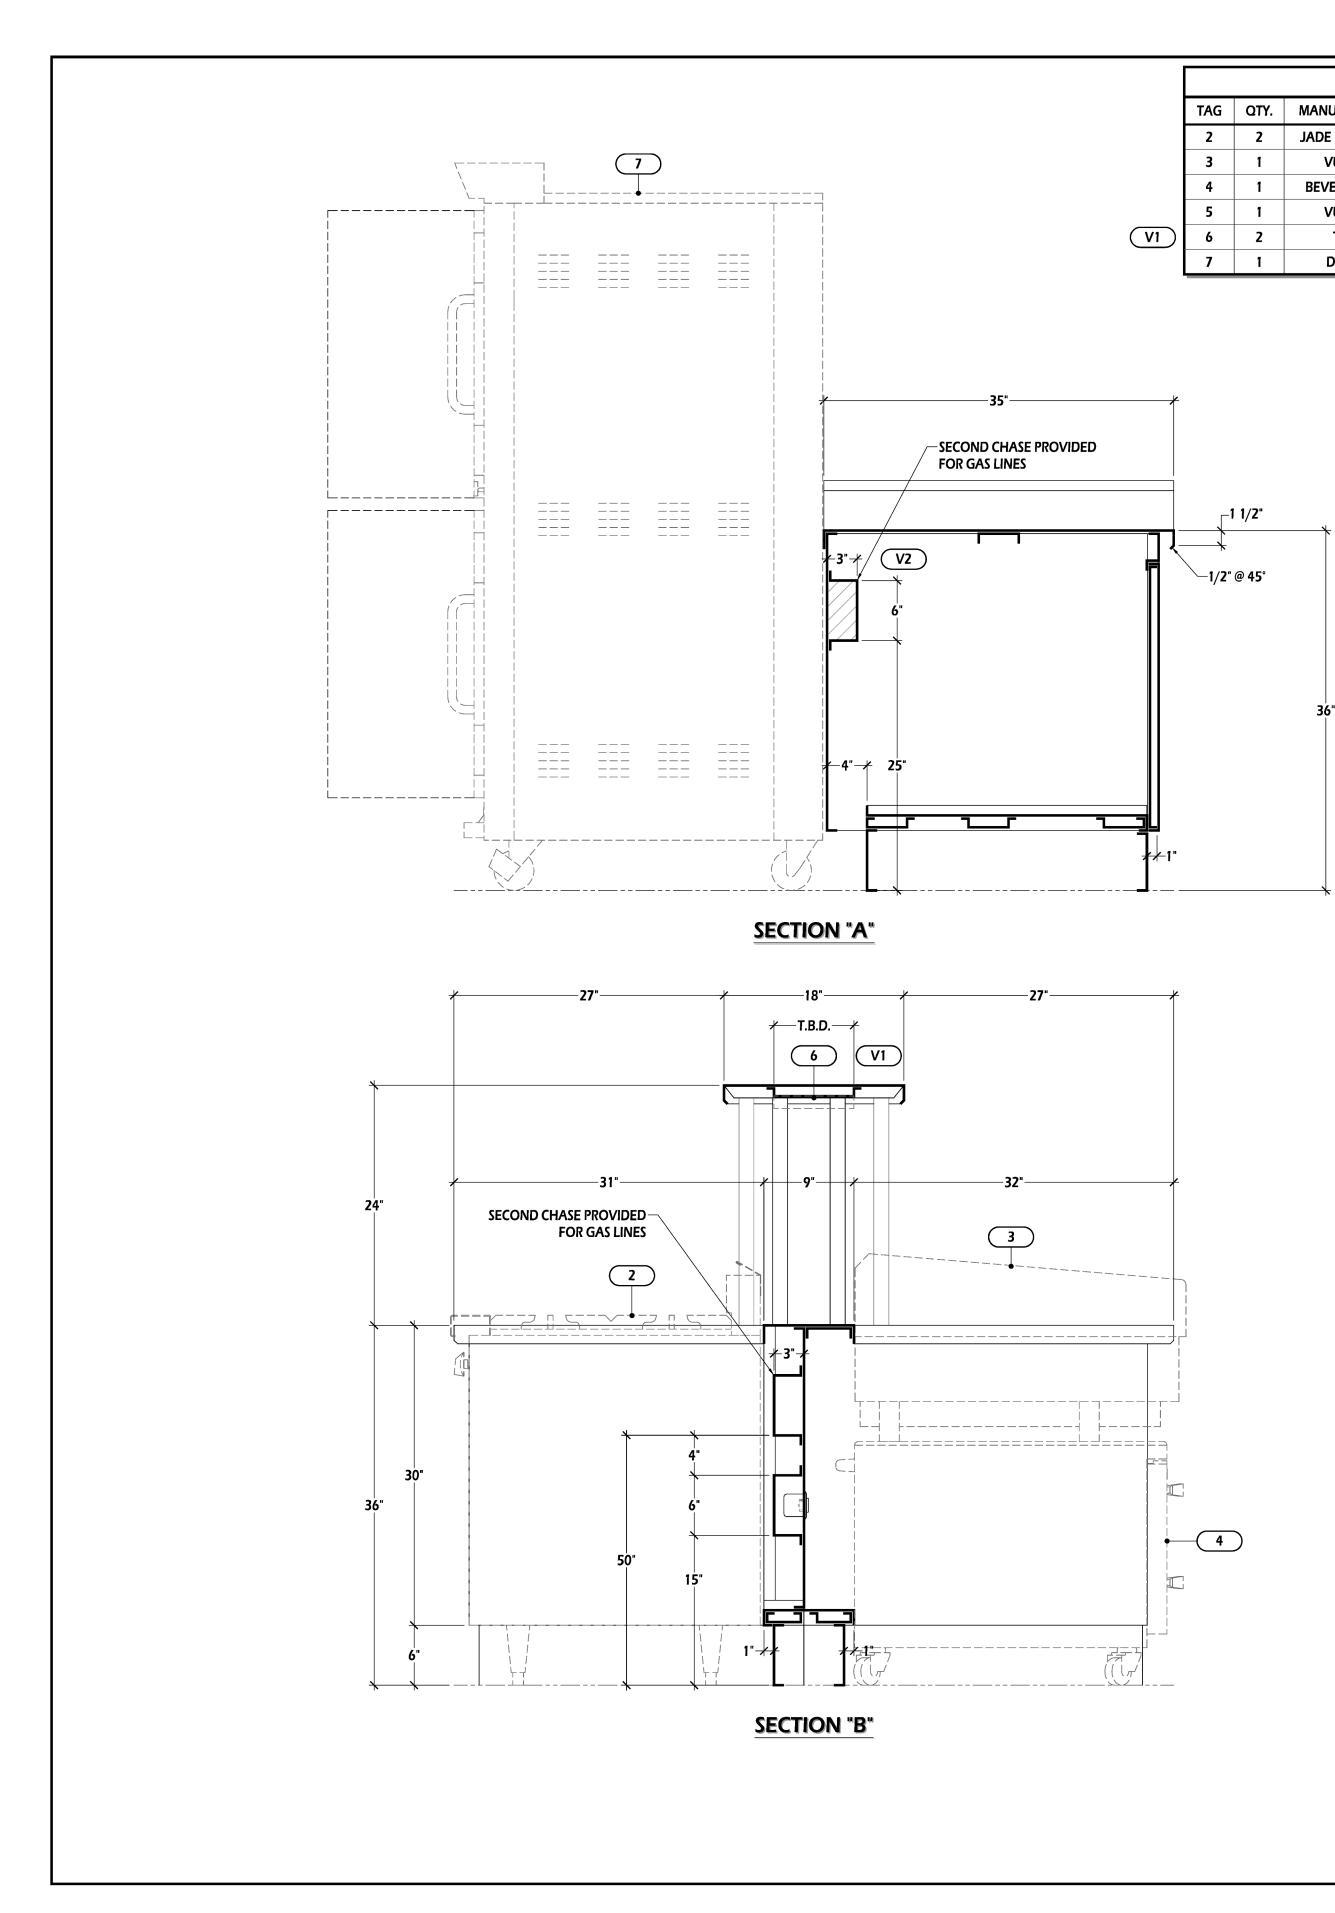

|    | Ę                            | CENTER LINE                                          |
|----|------------------------------|------------------------------------------------------|
|    | $\land$                      | REVISION TAG                                         |
|    | x                            | EQUIPMENT TAG                                        |
|    | x (KX.X)                     | ELEVATION MARKER                                     |
|    | X                            | COLUMN GRID                                          |
|    | •                            | FIELD WIRING TO CONNECTION<br>POINT ON EQUIPMENT     |
|    | $\textcircled{0} \leftarrow$ | DROP RECEPTACLE ON COARD<br>FROM ABOVE               |
|    | <b>—</b>                     | DUPLEX RECEPTACLE -GFIC                              |
|    | $\ominus$                    | DUPLEX RECEPTACLE - GROUND TYPE                      |
|    | $\ominus$ -                  | SINGLE RECEPTACLE - GROUND TYPE                      |
|    | $\bigcirc$                   | SIMPLEX RECEPTACLE - GROUND<br>TYPE                  |
|    |                              | ELECTRICAL STUB-UP / CONDUIT                         |
|    | ſ                            | DISCONNECT SWITCH                                    |
|    | ٢                            | SPECIAL PURPOSE OUTLET, AS<br>INDICATED, GROUND TYPE |
|    | J                            | JUNCTION BOX                                         |
|    | H                            | HW - HOT WATER                                       |
|    | C                            | CW - COLD WATER                                      |
|    | Ð                            | GAS - (NATURAL)                                      |
|    | •                            | DWL - DIRECT WASTE LINE                              |
|    |                              | FFD - FLOOR DRAIN W/ FUNNEL                          |
|    |                              | FS/HG - FLOOR SINK W/ HALF GRATE                     |
|    |                              | FS/FG - FLOOR SINK W/ FULL GRATE                     |
|    |                              | FS/NG - FLOOR SINK W/ NO GRATE                       |
|    |                              |                                                      |
| ĒM |                              |                                                      |
|    |                              |                                                      |
|    |                              |                                                      |
|    |                              |                                                      |
|    |                              |                                                      |
|    |                              |                                                      |
|    |                              |                                                      |
|    |                              |                                                      |