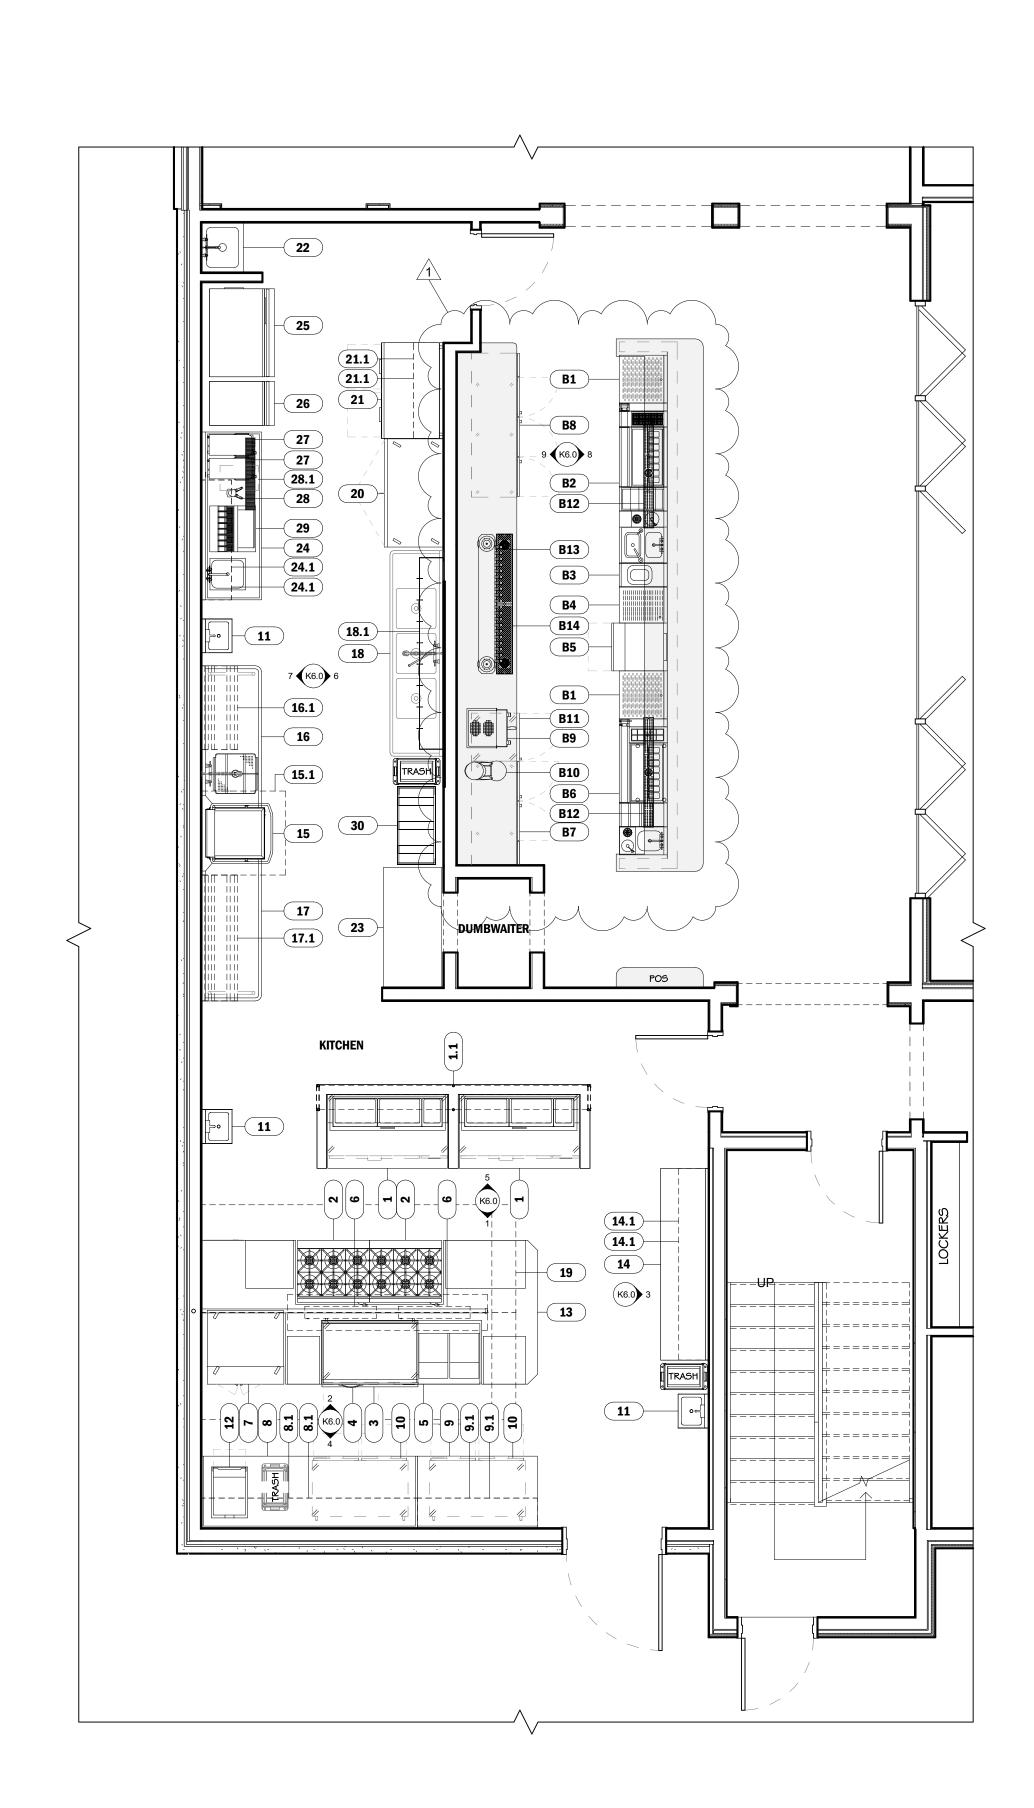

|    | Ę                            | CENTER LINE                                          |
|----|------------------------------|------------------------------------------------------|
|    | $\land$                      | REVISION TAG                                         |
|    | x                            | EQUIPMENT TAG                                        |
|    | x (KX.X)                     | ELEVATION MARKER                                     |
|    | X                            | COLUMN GRID                                          |
|    | •                            | FIELD WIRING TO CONNECTION<br>POINT ON EQUIPMENT     |
|    | $\textcircled{0} \leftarrow$ | DROP RECEPTACLE ON COARD<br>FROM ABOVE               |
|    | <b>—</b>                     | DUPLEX RECEPTACLE -GFIC                              |
|    | $\ominus$                    | DUPLEX RECEPTACLE - GROUND TYPE                      |
|    | $\ominus$ -                  | SINGLE RECEPTACLE - GROUND TYPE                      |
|    | $\bigcirc$                   | SIMPLEX RECEPTACLE - GROUND<br>TYPE                  |
|    |                              | ELECTRICAL STUB-UP / CONDUIT                         |
|    | ſ                            | DISCONNECT SWITCH                                    |
|    | ٢                            | SPECIAL PURPOSE OUTLET, AS<br>INDICATED, GROUND TYPE |
|    | J                            | JUNCTION BOX                                         |
|    | H                            | HW - HOT WATER                                       |
|    | C                            | CW - COLD WATER                                      |
|    | Ð                            | GAS - (NATURAL)                                      |
|    | •                            | DWL - DIRECT WASTE LINE                              |
|    |                              | FFD - FLOOR DRAIN W/ FUNNEL                          |
|    |                              | FS/HG - FLOOR SINK W/ HALF GRATE                     |
|    |                              | FS/FG - FLOOR SINK W/ FULL GRATE                     |
|    |                              | FS/NG - FLOOR SINK W/ NO GRATE                       |
|    |                              |                                                      |
| ĒM |                              |                                                      |
|    |                              |                                                      |
|    |                              |                                                      |
|    |                              |                                                      |
|    |                              |                                                      |
|    |                              |                                                      |
|    |                              |                                                      |
|    |                              |                                                      |