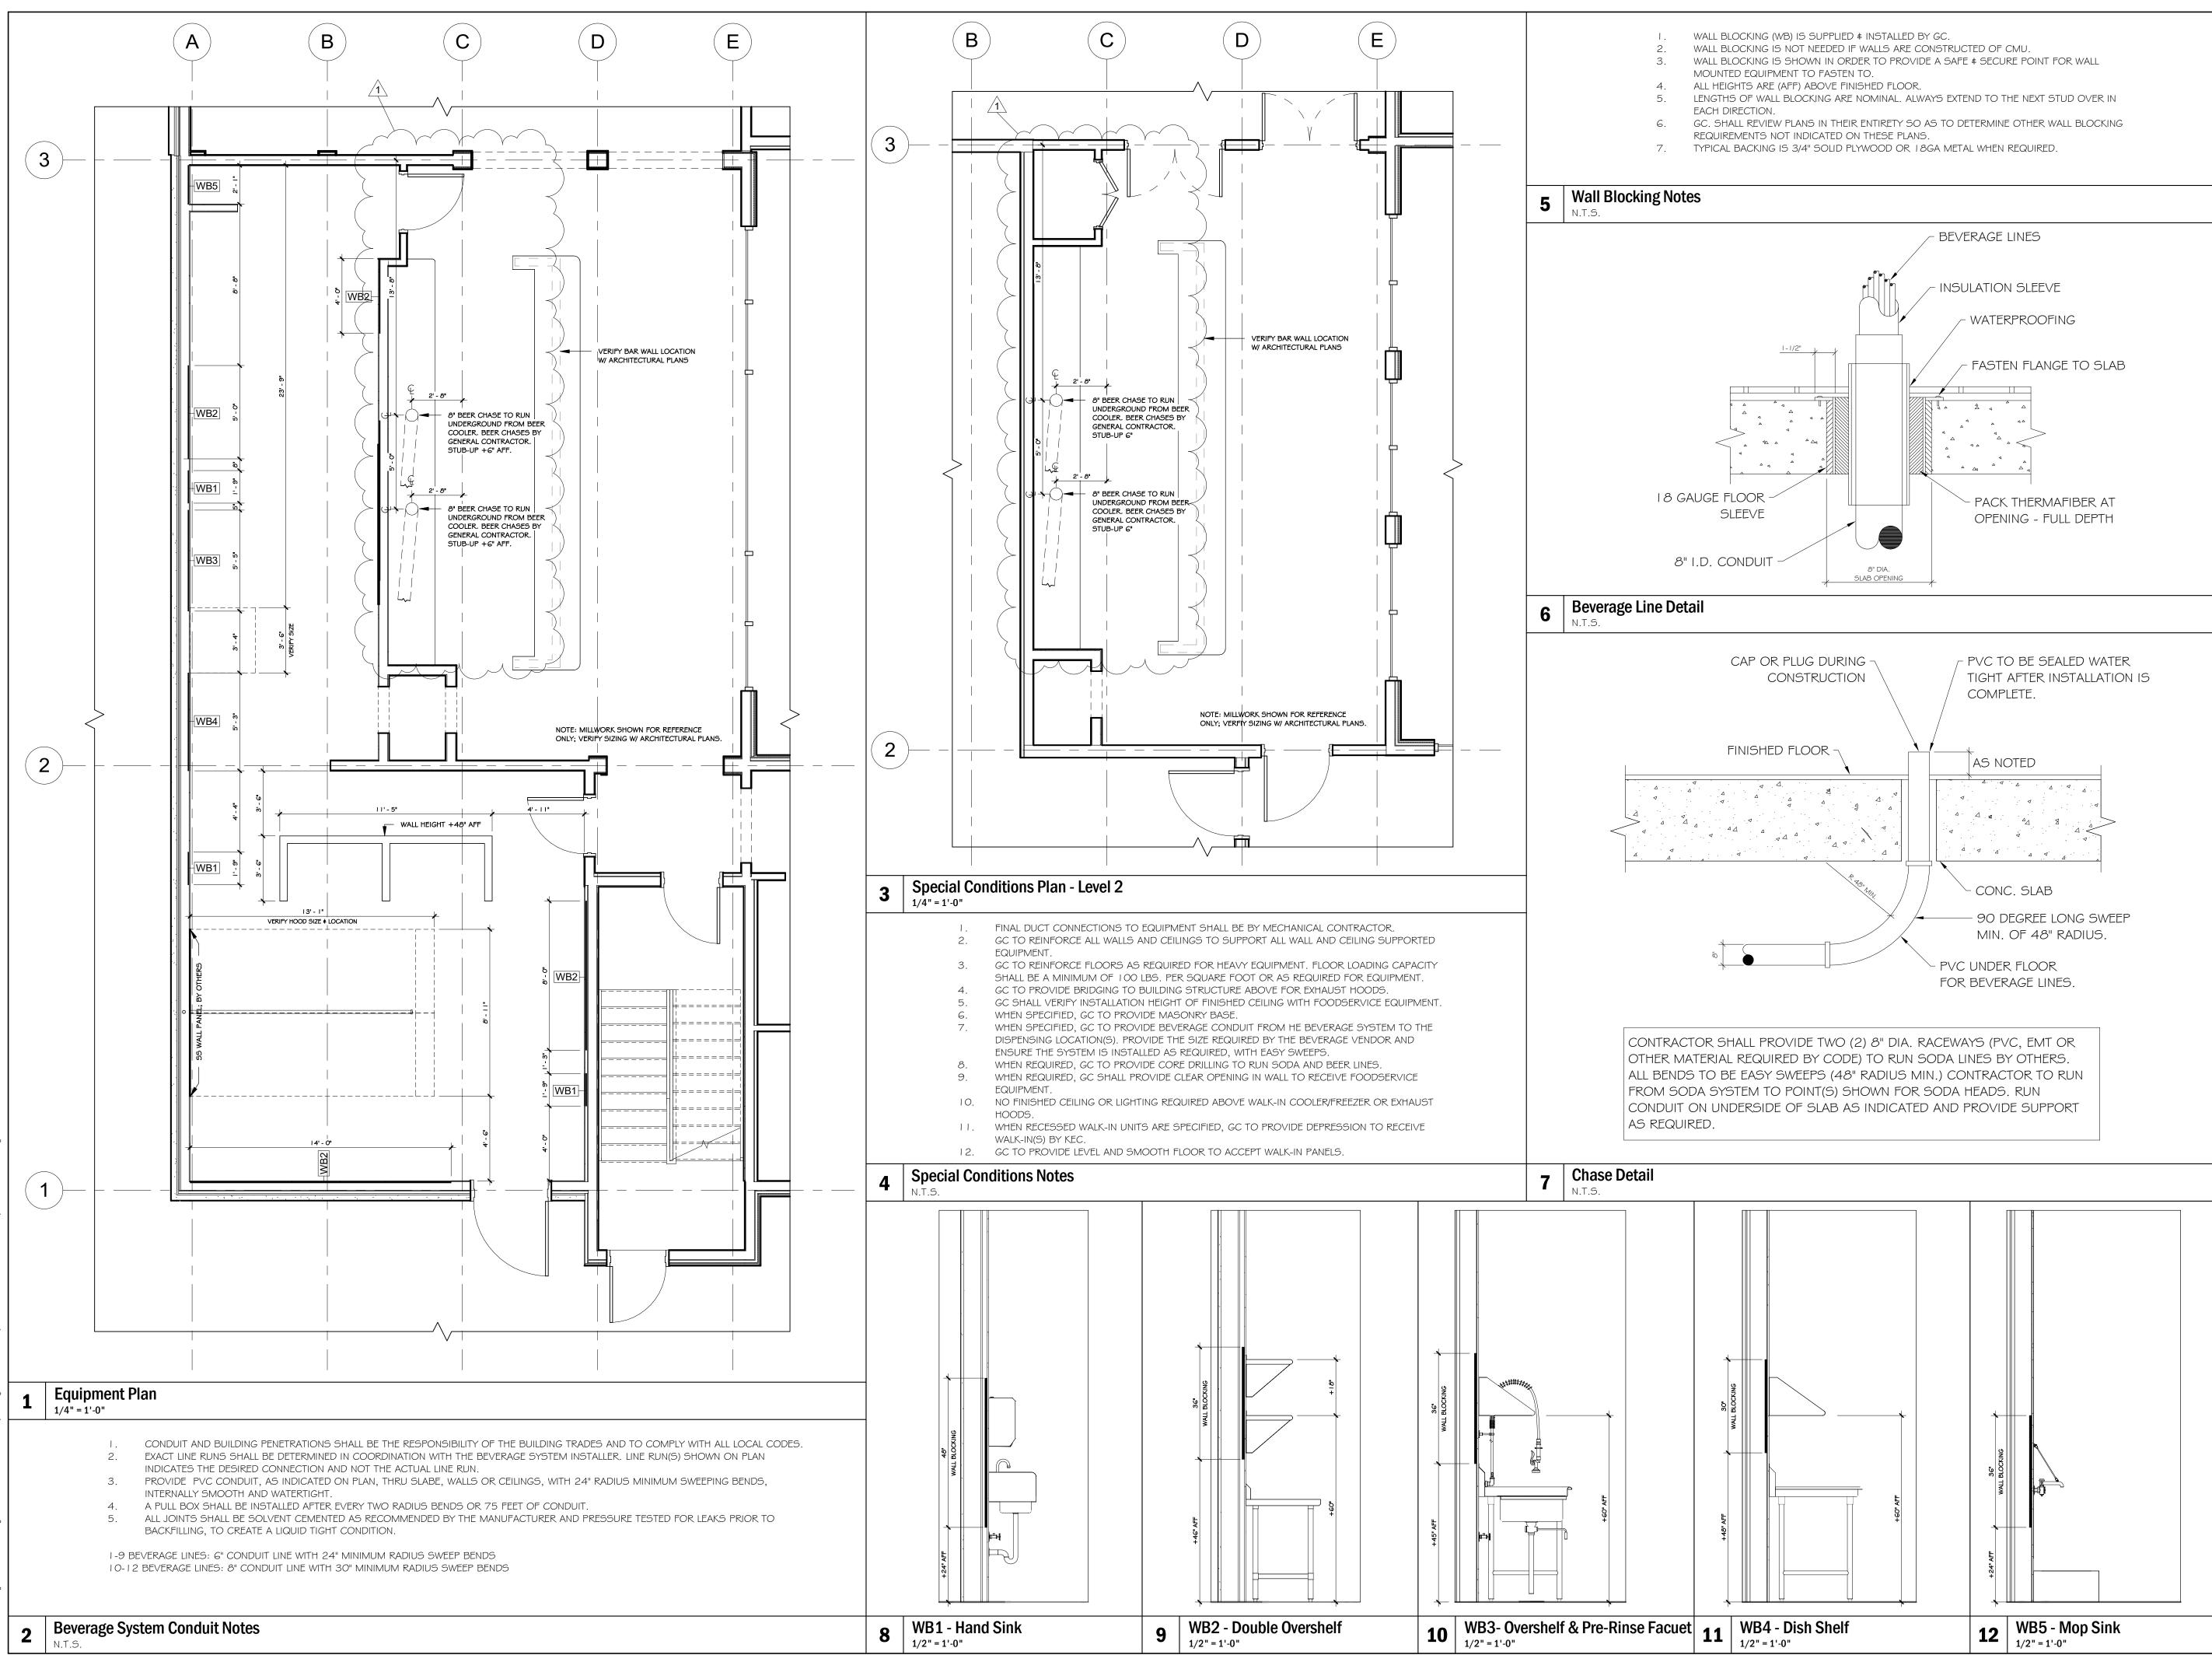

| Foodservice | Sheet Index |
|-------------|-------------|

| Sheet Number | Sheet Name                          |
|--------------|-------------------------------------|
| KO.O         | General Notes, Legends, Sheet Index |
| KO. I        | Equipment Schedule                  |
| K1.0         | Equipment Plan                      |
| K2.0         | Electrical Plan                     |
| КЗ.О         | Plumbing Plan                       |
| K4.0         | Waste Plan                          |
| K5.0         | Special Conditions Plan             |
| KG.O         | Elevations                          |
| K7.0         | Isometric Views                     |
| K7.I         | Isometric Views                     |
| K8.0         | Stainless Drawings                  |
| K8.1         | Stainless Drawings                  |