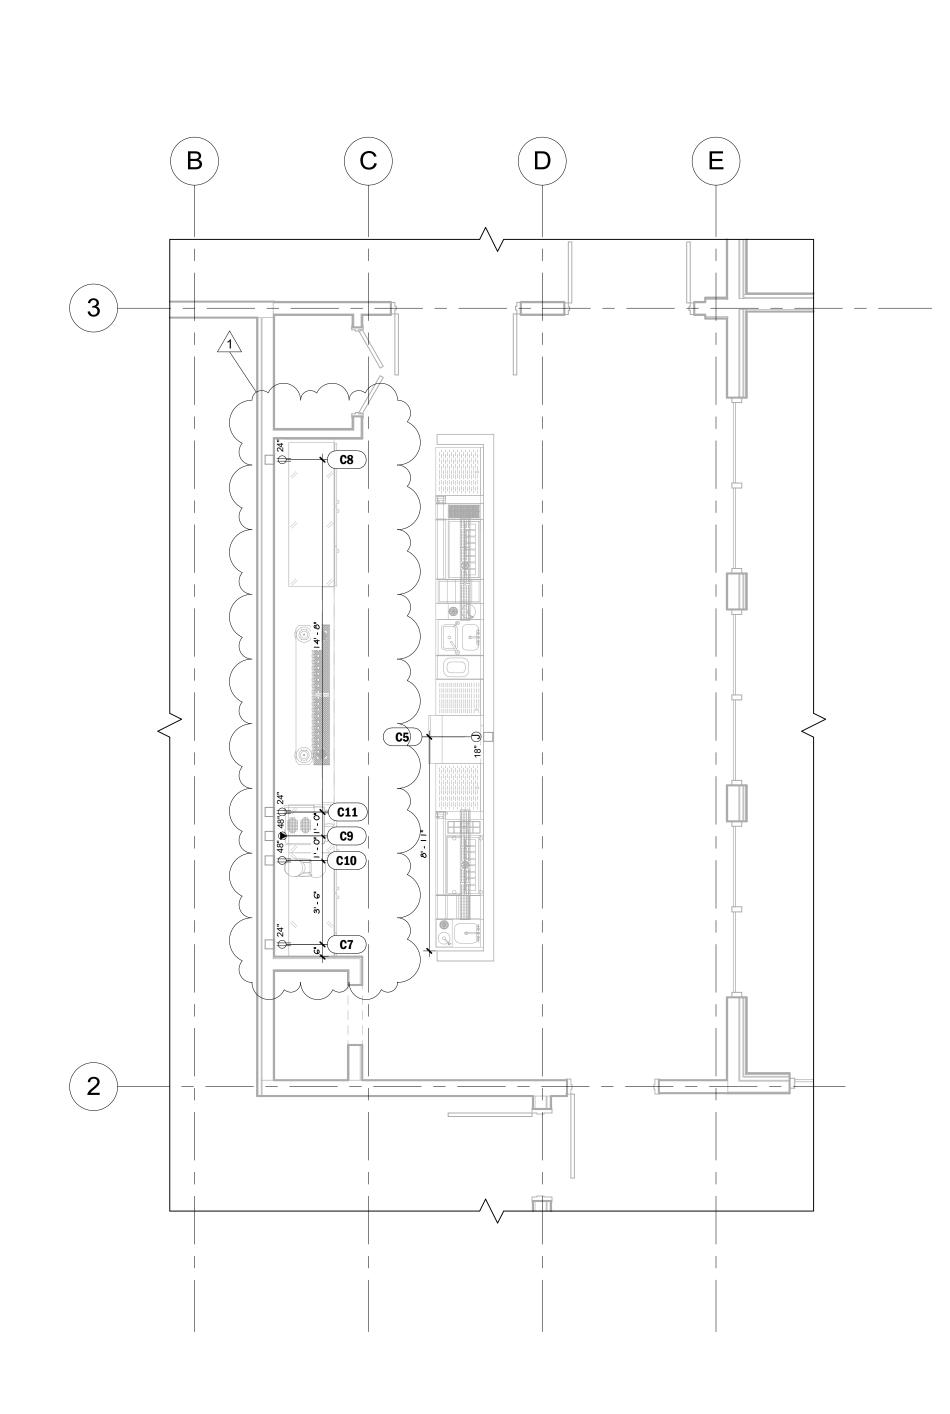

| Foodservice | Sheet Index |
|-------------|-------------|

| Sheet Number | Sheet Name                          |
|--------------|-------------------------------------|
| KO.O         | General Notes, Legends, Sheet Index |
| KO. I        | Equipment Schedule                  |
| K1.0         | Equipment Plan                      |
| K2.0         | Electrical Plan                     |
| КЗ.О         | Plumbing Plan                       |
| K4.0         | Waste Plan                          |
| K5.0         | Special Conditions Plan             |
| KG.O         | Elevations                          |
| K7.0         | Isometric Views                     |
| K7.I         | Isometric Views                     |
| K8.0         | Stainless Drawings                  |
| K8.1         | Stainless Drawings                  |