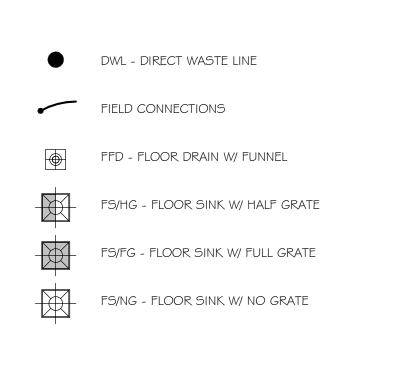

|    | Ę                            | CENTER LINE                                          |
|----|------------------------------|------------------------------------------------------|
|    | $\land$                      | REVISION TAG                                         |
|    | x                            | EQUIPMENT TAG                                        |
|    | x (KX.X)                     | ELEVATION MARKER                                     |
|    | X                            | COLUMN GRID                                          |
|    | •                            | FIELD WIRING TO CONNECTION<br>POINT ON EQUIPMENT     |
|    | $\textcircled{0} \leftarrow$ | DROP RECEPTACLE ON COARD<br>FROM ABOVE               |
|    | <b>—</b>                     | DUPLEX RECEPTACLE -GFIC                              |
|    | $\ominus$                    | DUPLEX RECEPTACLE - GROUND TYPE                      |
|    | $\ominus$ -                  | SINGLE RECEPTACLE - GROUND TYPE                      |
|    | $\bigcirc$                   | SIMPLEX RECEPTACLE - GROUND<br>TYPE                  |
|    |                              | ELECTRICAL STUB-UP / CONDUIT                         |
|    | ſ                            | DISCONNECT SWITCH                                    |
|    | ٢                            | SPECIAL PURPOSE OUTLET, AS<br>INDICATED, GROUND TYPE |
|    | J                            | JUNCTION BOX                                         |
|    | H                            | HW - HOT WATER                                       |
|    | C                            | CW - COLD WATER                                      |
|    | Ð                            | GAS - (NATURAL)                                      |
|    | •                            | DWL - DIRECT WASTE LINE                              |
|    |                              | FFD - FLOOR DRAIN W/ FUNNEL                          |
|    |                              | FS/HG - FLOOR SINK W/ HALF GRATE                     |
|    |                              | FS/FG - FLOOR SINK W/ FULL GRATE                     |
|    |                              | FS/NG - FLOOR SINK W/ NO GRATE                       |
|    |                              |                                                      |
| ĒM |                              |                                                      |
|    |                              |                                                      |
|    |                              |                                                      |
|    |                              |                                                      |
|    |                              |                                                      |
|    |                              |                                                      |
|    |                              |                                                      |
|    |                              |                                                      |