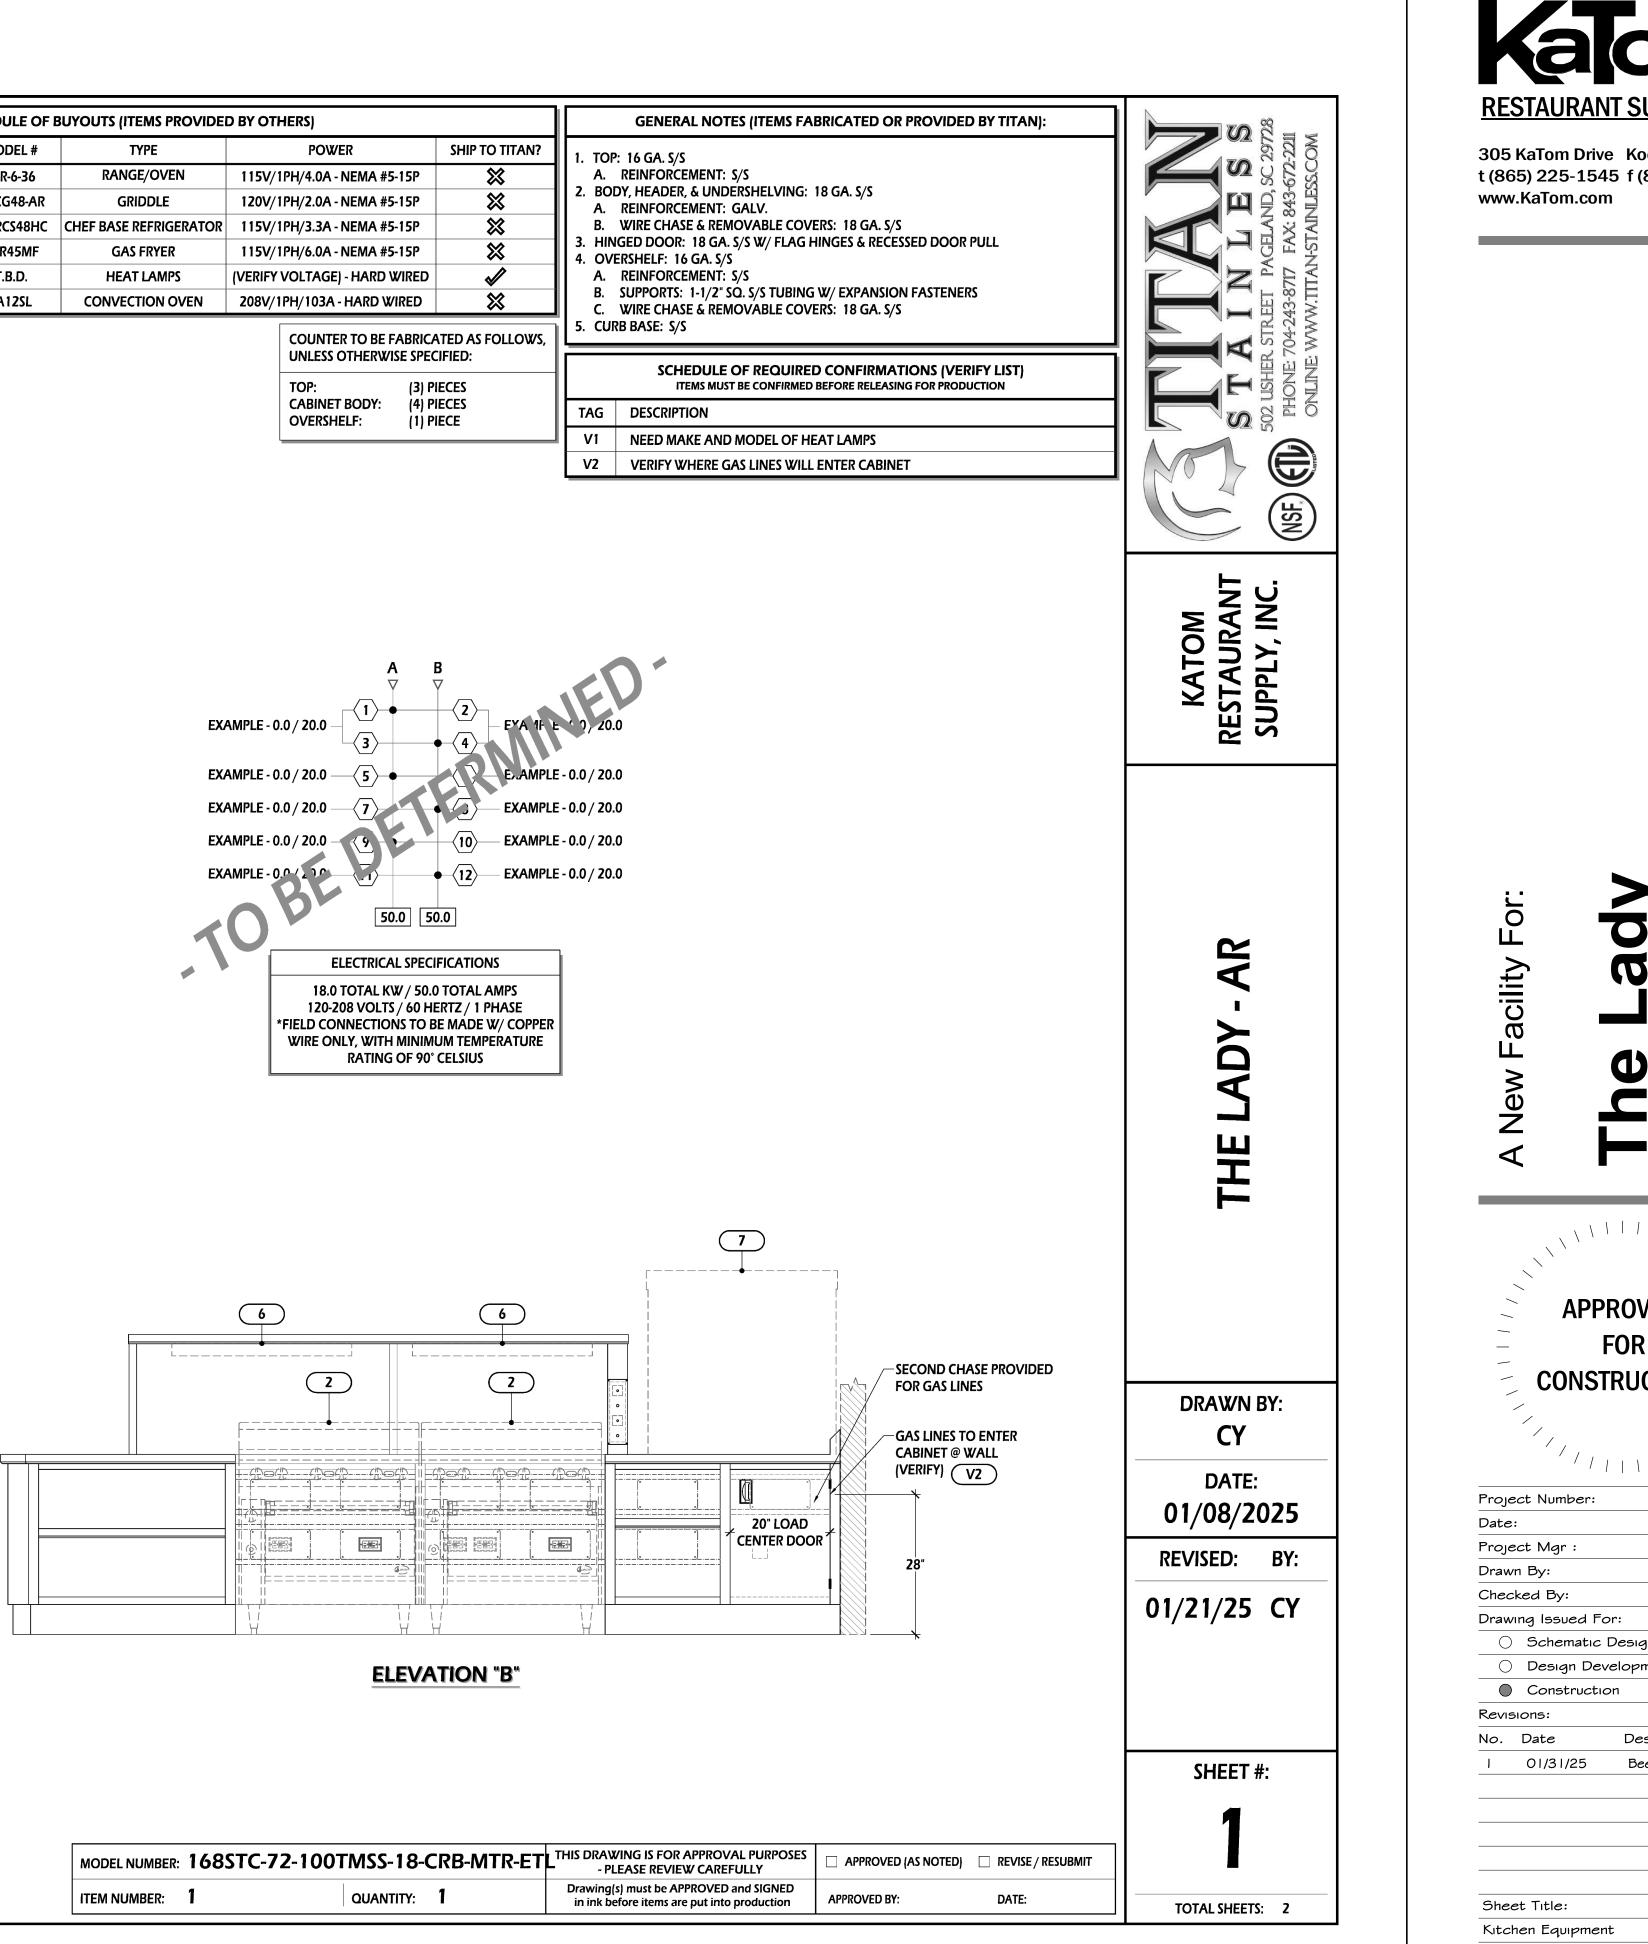

|    | Ę                            | CENTER LINE                                          |
|----|------------------------------|------------------------------------------------------|
|    | $\land$                      | REVISION TAG                                         |
|    | x                            | EQUIPMENT TAG                                        |
|    | x (KX.X)                     | ELEVATION MARKER                                     |
|    | X                            | COLUMN GRID                                          |
|    | •                            | FIELD WIRING TO CONNECTION<br>POINT ON EQUIPMENT     |
|    | $\textcircled{0} \leftarrow$ | DROP RECEPTACLE ON COARD<br>FROM ABOVE               |
|    | <b>—</b>                     | DUPLEX RECEPTACLE -GFIC                              |
|    | $\ominus$                    | DUPLEX RECEPTACLE - GROUND TYPE                      |
|    | $\ominus$ -                  | SINGLE RECEPTACLE - GROUND TYPE                      |
|    | $\bigcirc$                   | SIMPLEX RECEPTACLE - GROUND<br>TYPE                  |
|    |                              | ELECTRICAL STUB-UP / CONDUIT                         |
|    | ſ                            | DISCONNECT SWITCH                                    |
|    | ٢                            | SPECIAL PURPOSE OUTLET, AS<br>INDICATED, GROUND TYPE |
|    | J                            | JUNCTION BOX                                         |
|    | H                            | HW - HOT WATER                                       |
|    | C                            | CW - COLD WATER                                      |
|    | Ð                            | GAS - (NATURAL)                                      |
|    | •                            | DWL - DIRECT WASTE LINE                              |
|    |                              | FFD - FLOOR DRAIN W/ FUNNEL                          |
|    |                              | FS/HG - FLOOR SINK W/ HALF GRATE                     |
|    |                              | FS/FG - FLOOR SINK W/ FULL GRATE                     |
|    |                              | FS/NG - FLOOR SINK W/ NO GRATE                       |
|    |                              |                                                      |
| ĒM |                              |                                                      |
|    |                              |                                                      |
|    |                              |                                                      |
|    |                              |                                                      |
|    |                              |                                                      |
|    |                              |                                                      |
|    |                              |                                                      |
|    |                              |                                                      |