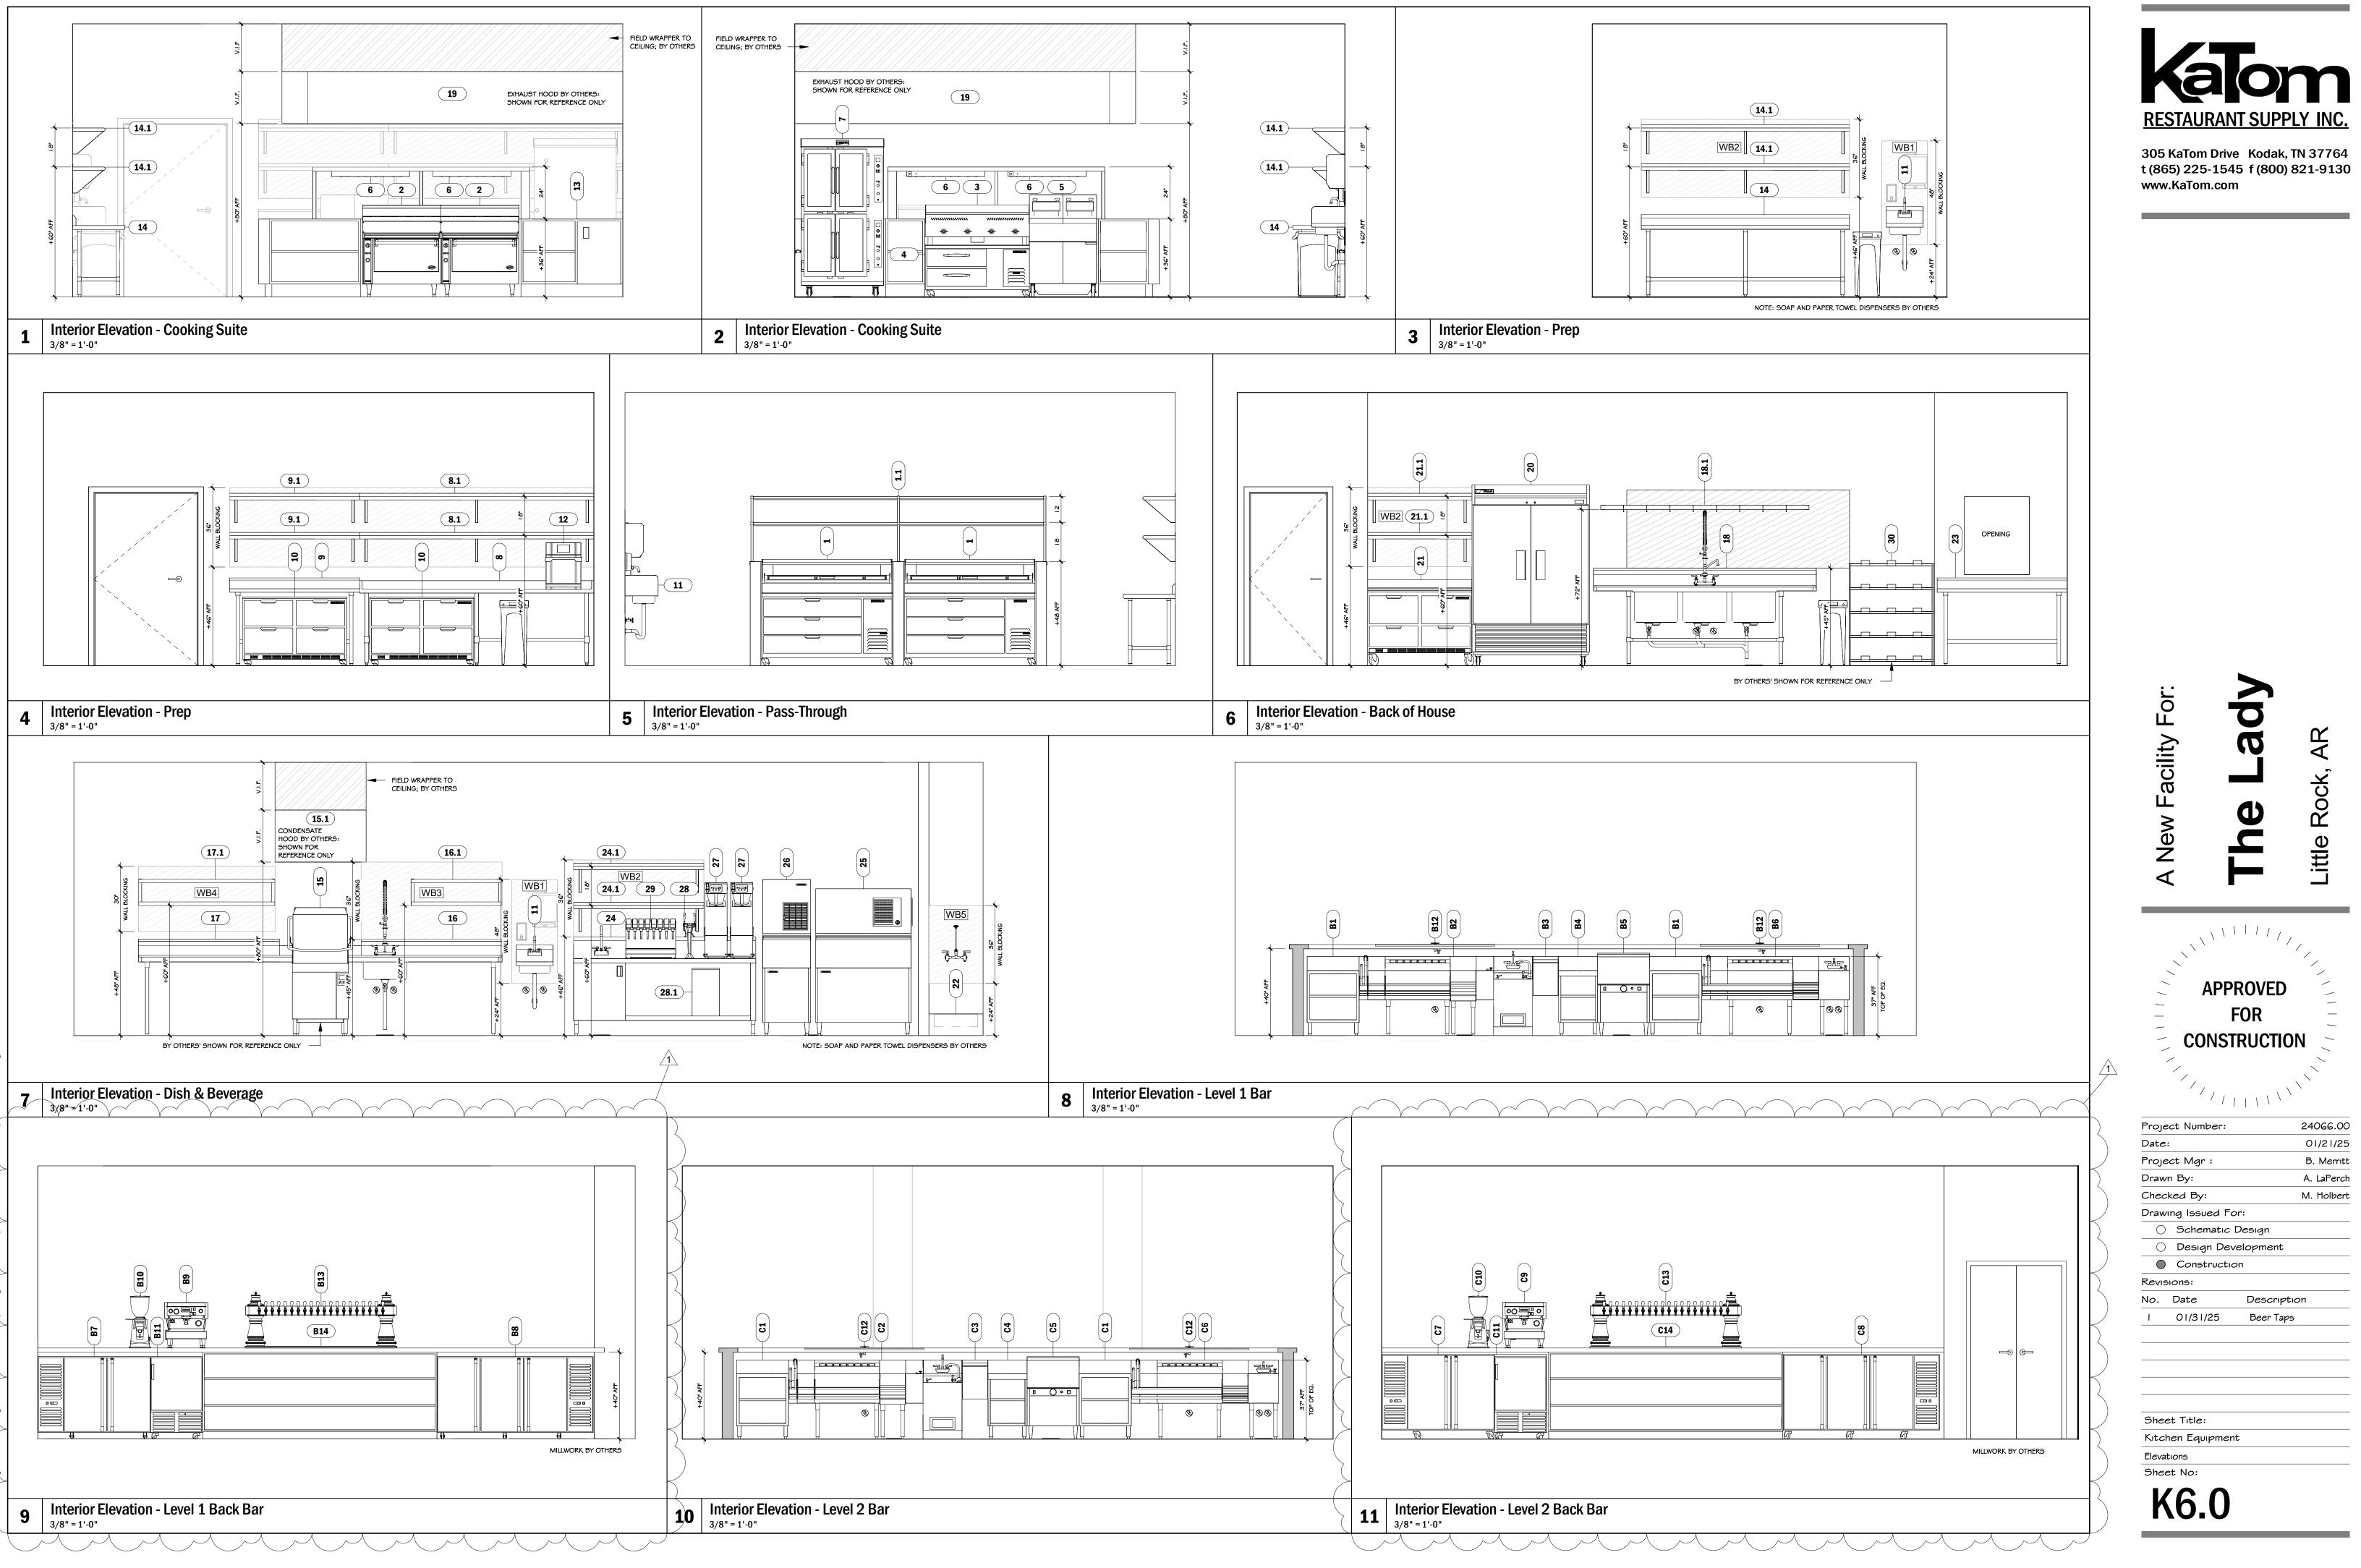

| Foodservice | Sheet Index |
|-------------|-------------|

| Sheet Number | Sheet Name                          |
|--------------|-------------------------------------|
| KO.O         | General Notes, Legends, Sheet Index |
| KO. I        | Equipment Schedule                  |
| K1.0         | Equipment Plan                      |
| K2.0         | Electrical Plan                     |
| КЗ.О         | Plumbing Plan                       |
| K4.0         | Waste Plan                          |
| K5.0         | Special Conditions Plan             |
| KG.O         | Elevations                          |
| K7.0         | Isometric Views                     |
| K7.I         | Isometric Views                     |
| K8.0         | Stainless Drawings                  |
| K8.1         | Stainless Drawings                  |