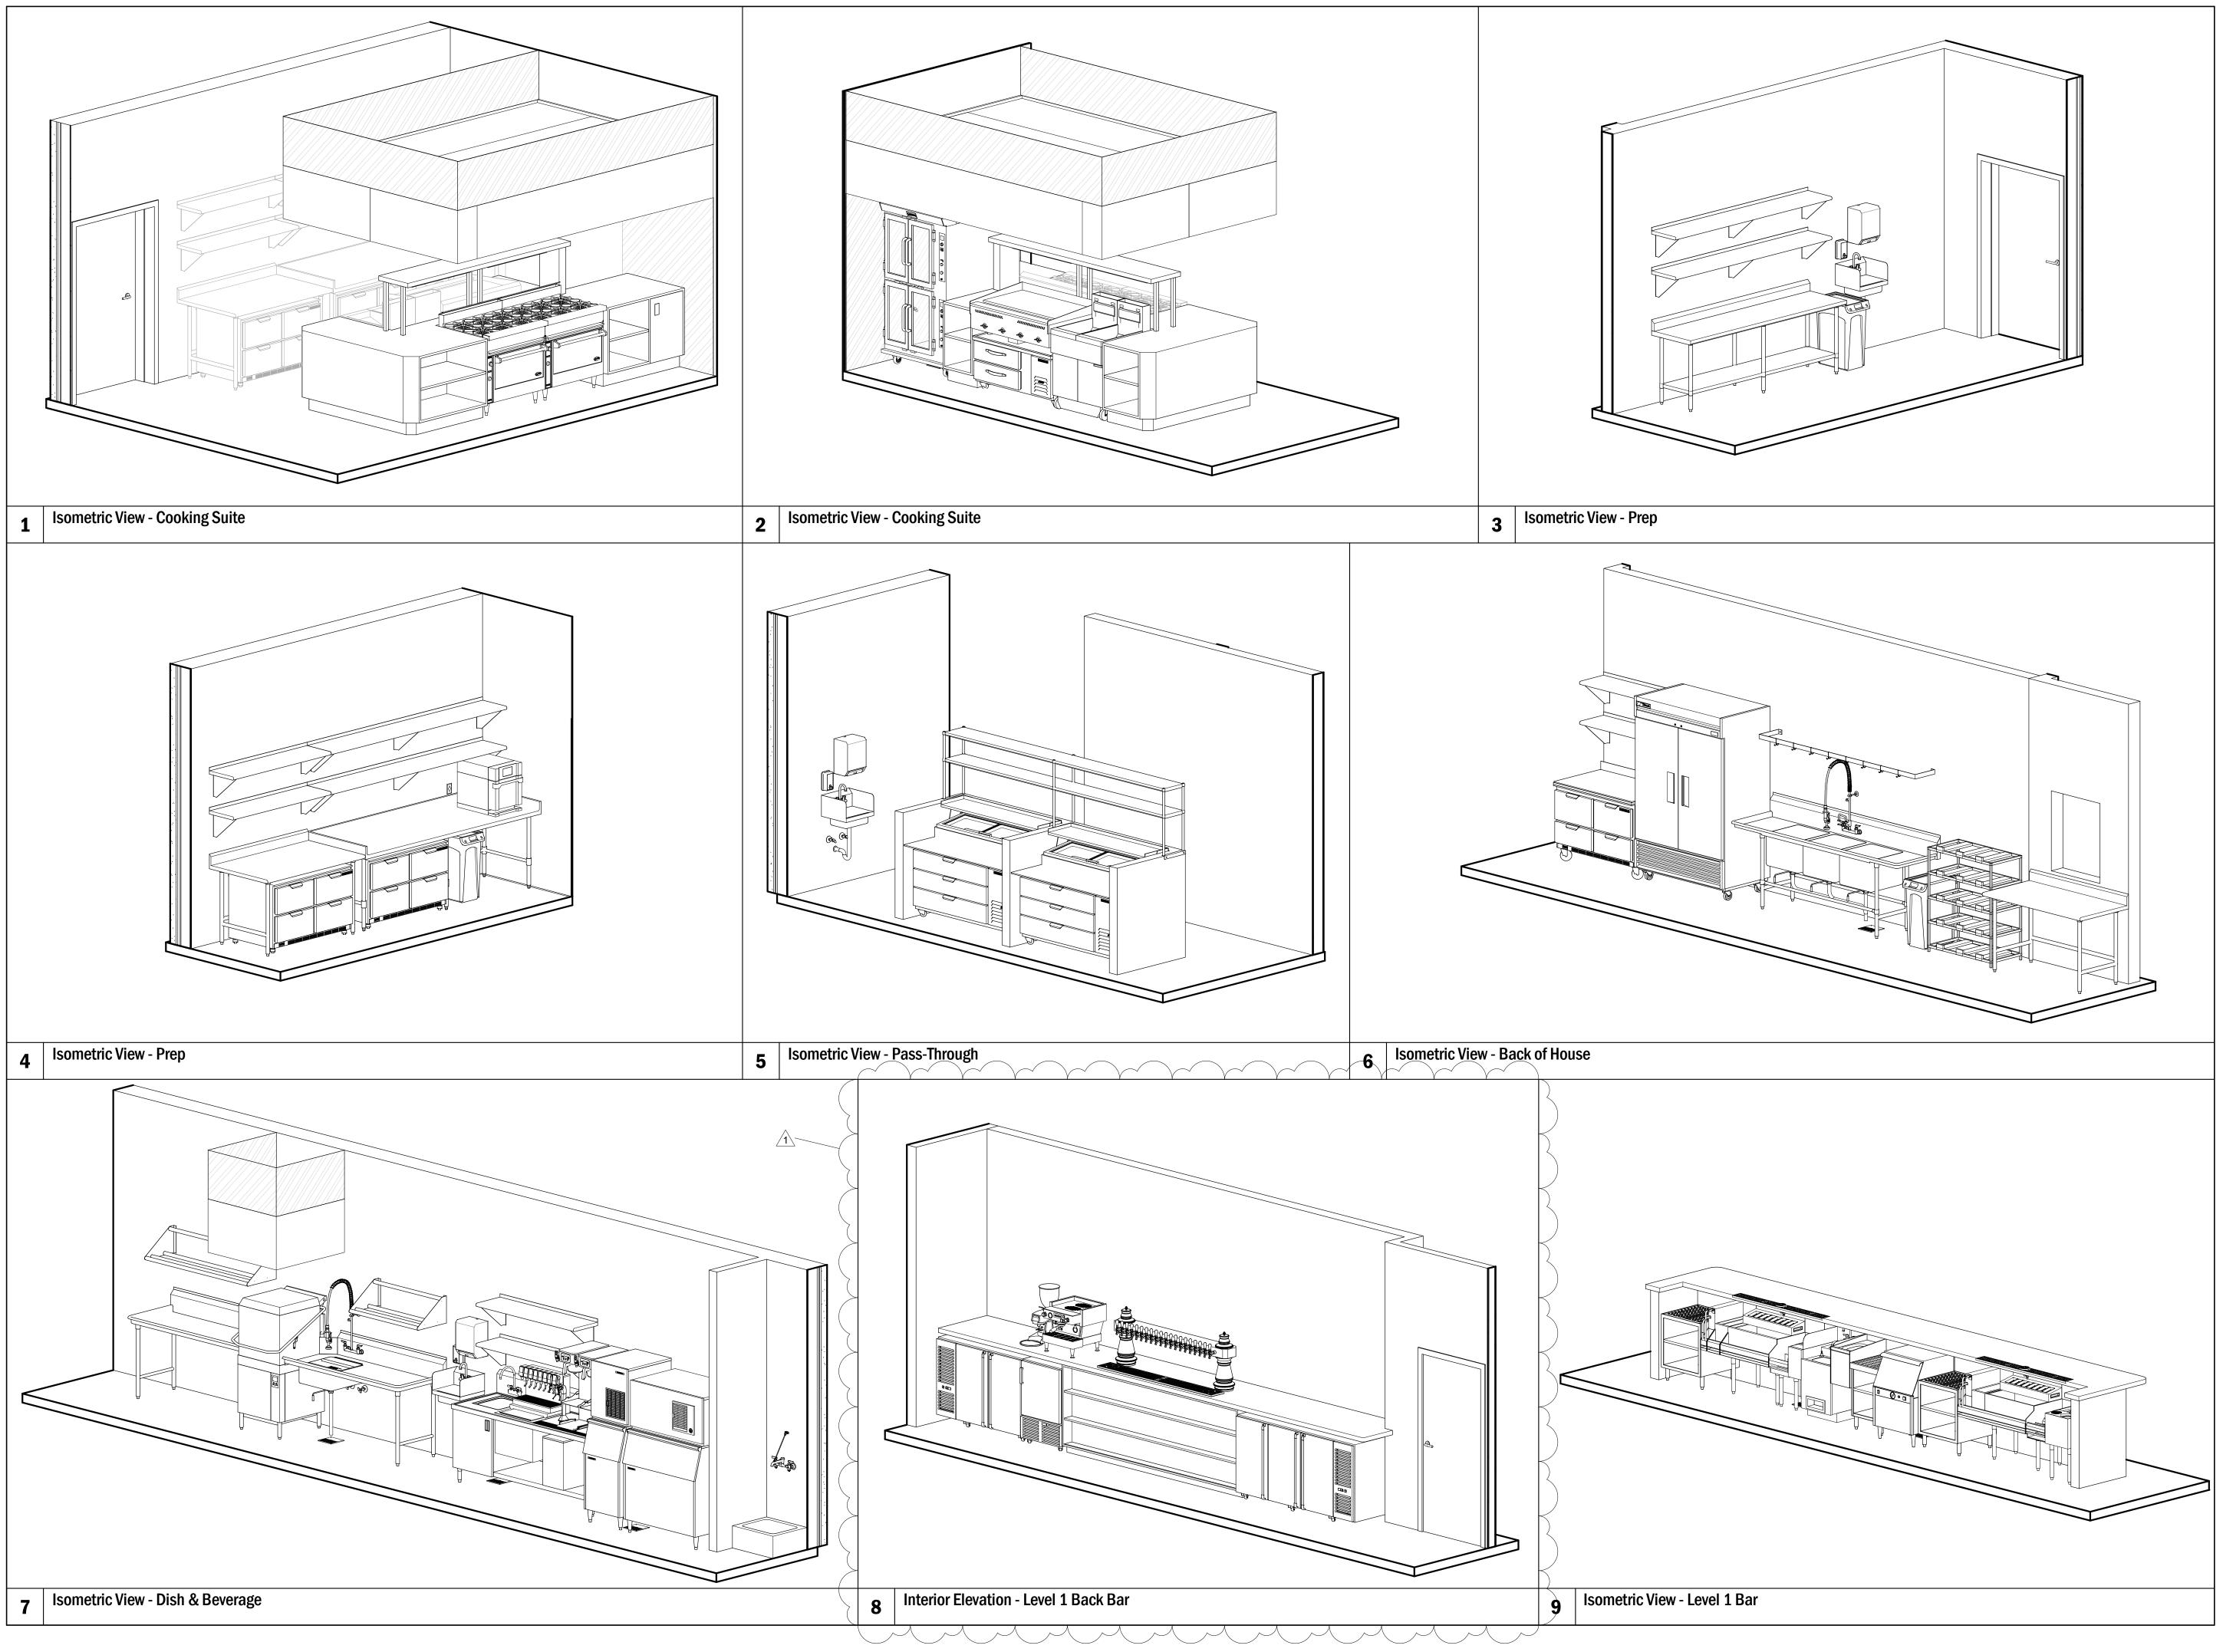

| Foodservice | Sheet Index |
|-------------|-------------|

| Sheet Number | Sheet Name                          |
|--------------|-------------------------------------|
| KO.O         | General Notes, Legends, Sheet Index |
| KO. I        | Equipment Schedule                  |
| K1.0         | Equipment Plan                      |
| K2.0         | Electrical Plan                     |
| КЗ.О         | Plumbing Plan                       |
| K4.0         | Waste Plan                          |
| K5.0         | Special Conditions Plan             |
| KG.O         | Elevations                          |
| K7.0         | Isometric Views                     |
| K7.I         | Isometric Views                     |
| K8.0         | Stainless Drawings                  |
| K8.1         | Stainless Drawings                  |