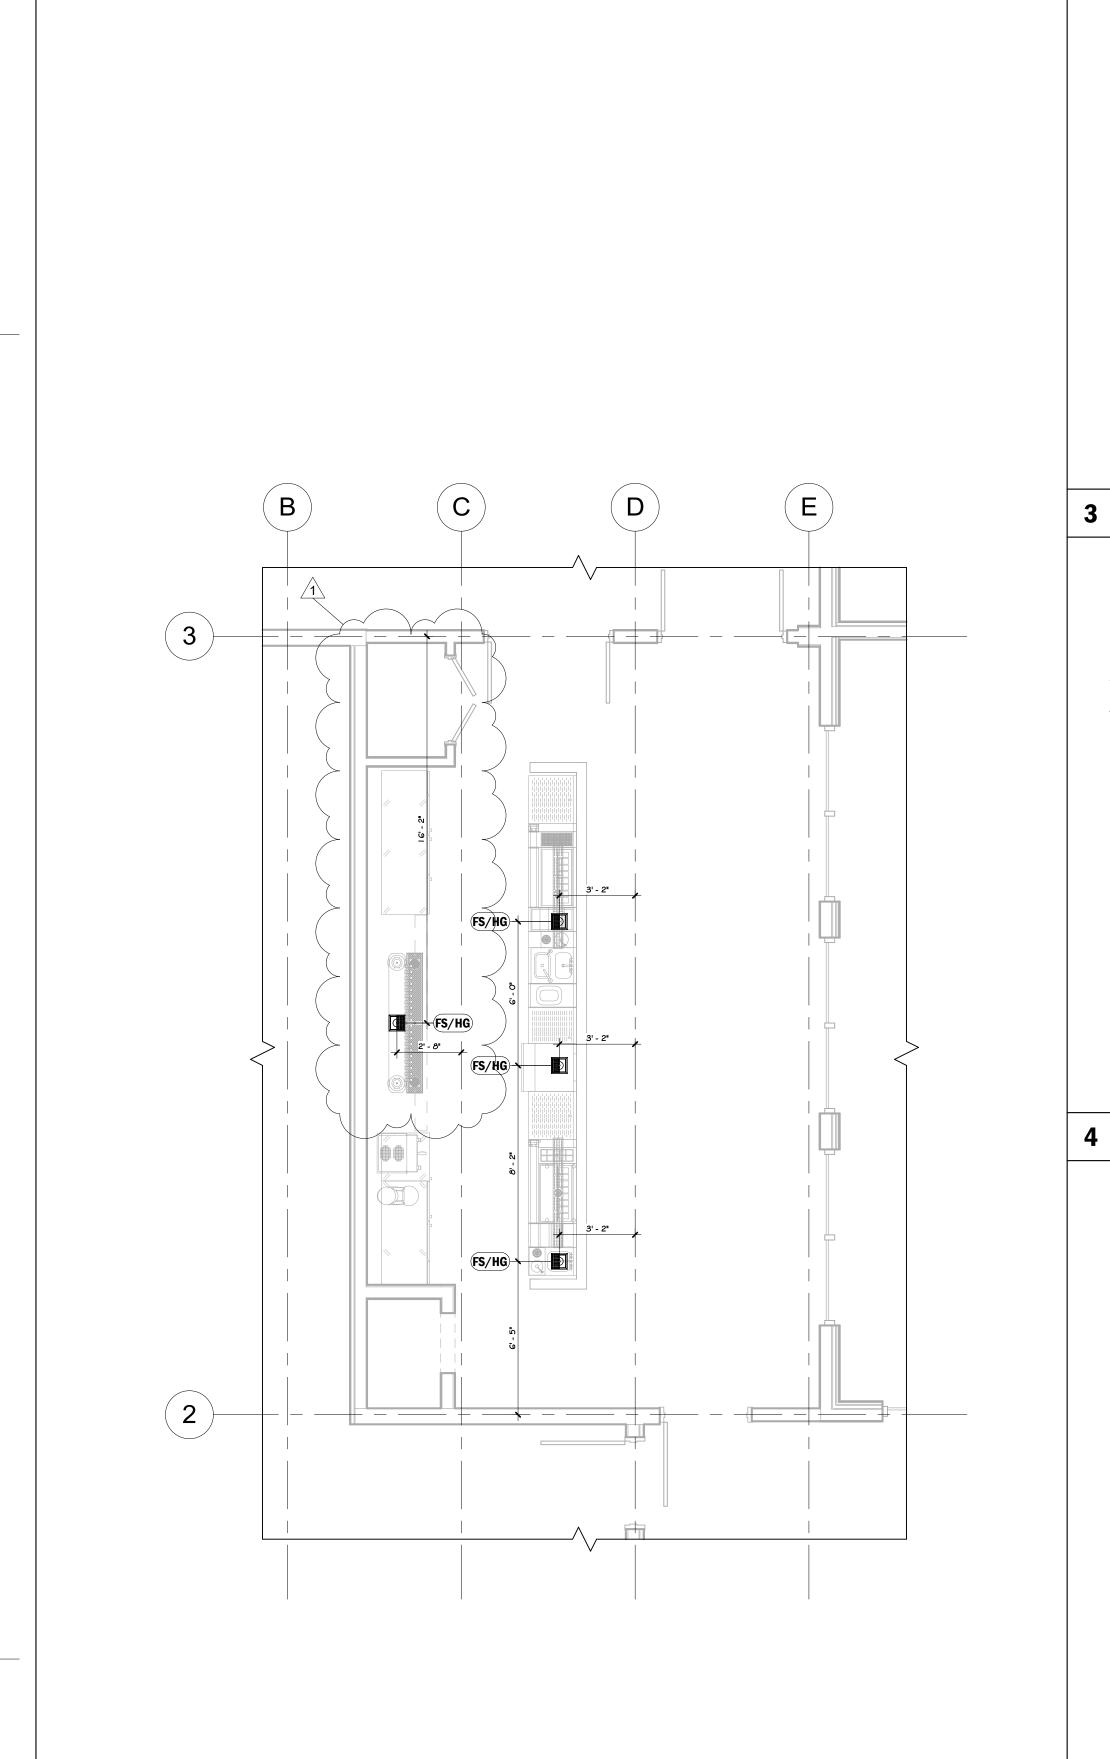

| Foodservice | Sheet Index |
|-------------|-------------|

| Sheet Number | Sheet Name                          |
|--------------|-------------------------------------|
| KO.O         | General Notes, Legends, Sheet Index |
| KO. I        | Equipment Schedule                  |
| K1.0         | Equipment Plan                      |
| K2.0         | Electrical Plan                     |
| КЗ.О         | Plumbing Plan                       |
| K4.0         | Waste Plan                          |
| K5.0         | Special Conditions Plan             |
| KG.O         | Elevations                          |
| K7.0         | Isometric Views                     |
| K7.I         | Isometric Views                     |
| K8.0         | Stainless Drawings                  |
| K8.1         | Stainless Drawings                  |