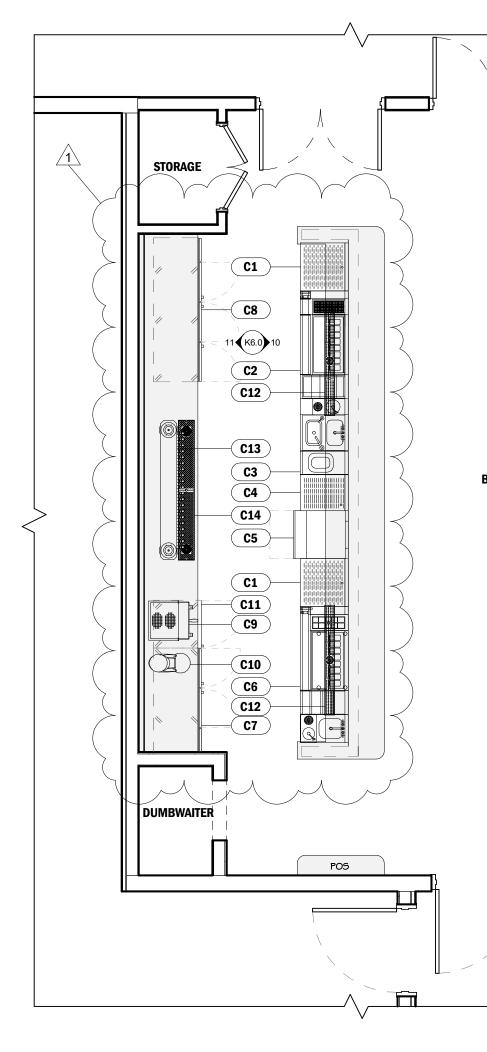

|    | Ę                            | CENTER LINE                                          |
|----|------------------------------|------------------------------------------------------|
|    | $\land$                      | REVISION TAG                                         |
|    | x                            | EQUIPMENT TAG                                        |
|    | x (KX.X)                     | ELEVATION MARKER                                     |
|    | X                            | COLUMN GRID                                          |
|    | •                            | FIELD WIRING TO CONNECTION<br>POINT ON EQUIPMENT     |
|    | $\textcircled{0} \leftarrow$ | DROP RECEPTACLE ON COARD<br>FROM ABOVE               |
|    | <b>—</b>                     | DUPLEX RECEPTACLE -GFIC                              |
|    | $\ominus$                    | DUPLEX RECEPTACLE - GROUND TYPE                      |
|    | $\ominus$ -                  | SINGLE RECEPTACLE - GROUND TYPE                      |
|    | $\bigcirc$                   | SIMPLEX RECEPTACLE - GROUND<br>TYPE                  |
|    |                              | ELECTRICAL STUB-UP / CONDUIT                         |
|    | ſ                            | DISCONNECT SWITCH                                    |
|    | ٢                            | SPECIAL PURPOSE OUTLET, AS<br>INDICATED, GROUND TYPE |
|    | J                            | JUNCTION BOX                                         |
|    | H                            | HW - HOT WATER                                       |
|    | C                            | CW - COLD WATER                                      |
|    | Ð                            | GAS - (NATURAL)                                      |
|    | •                            | DWL - DIRECT WASTE LINE                              |
|    |                              | FFD - FLOOR DRAIN W/ FUNNEL                          |
|    |                              | FS/HG - FLOOR SINK W/ HALF GRATE                     |
|    |                              | FS/FG - FLOOR SINK W/ FULL GRATE                     |
|    |                              | FS/NG - FLOOR SINK W/ NO GRATE                       |
|    |                              |                                                      |
| ĒM |                              |                                                      |
|    |                              |                                                      |
|    |                              |                                                      |
|    |                              |                                                      |
|    |                              |                                                      |
|    |                              |                                                      |
|    |                              |                                                      |
|    |                              |                                                      |