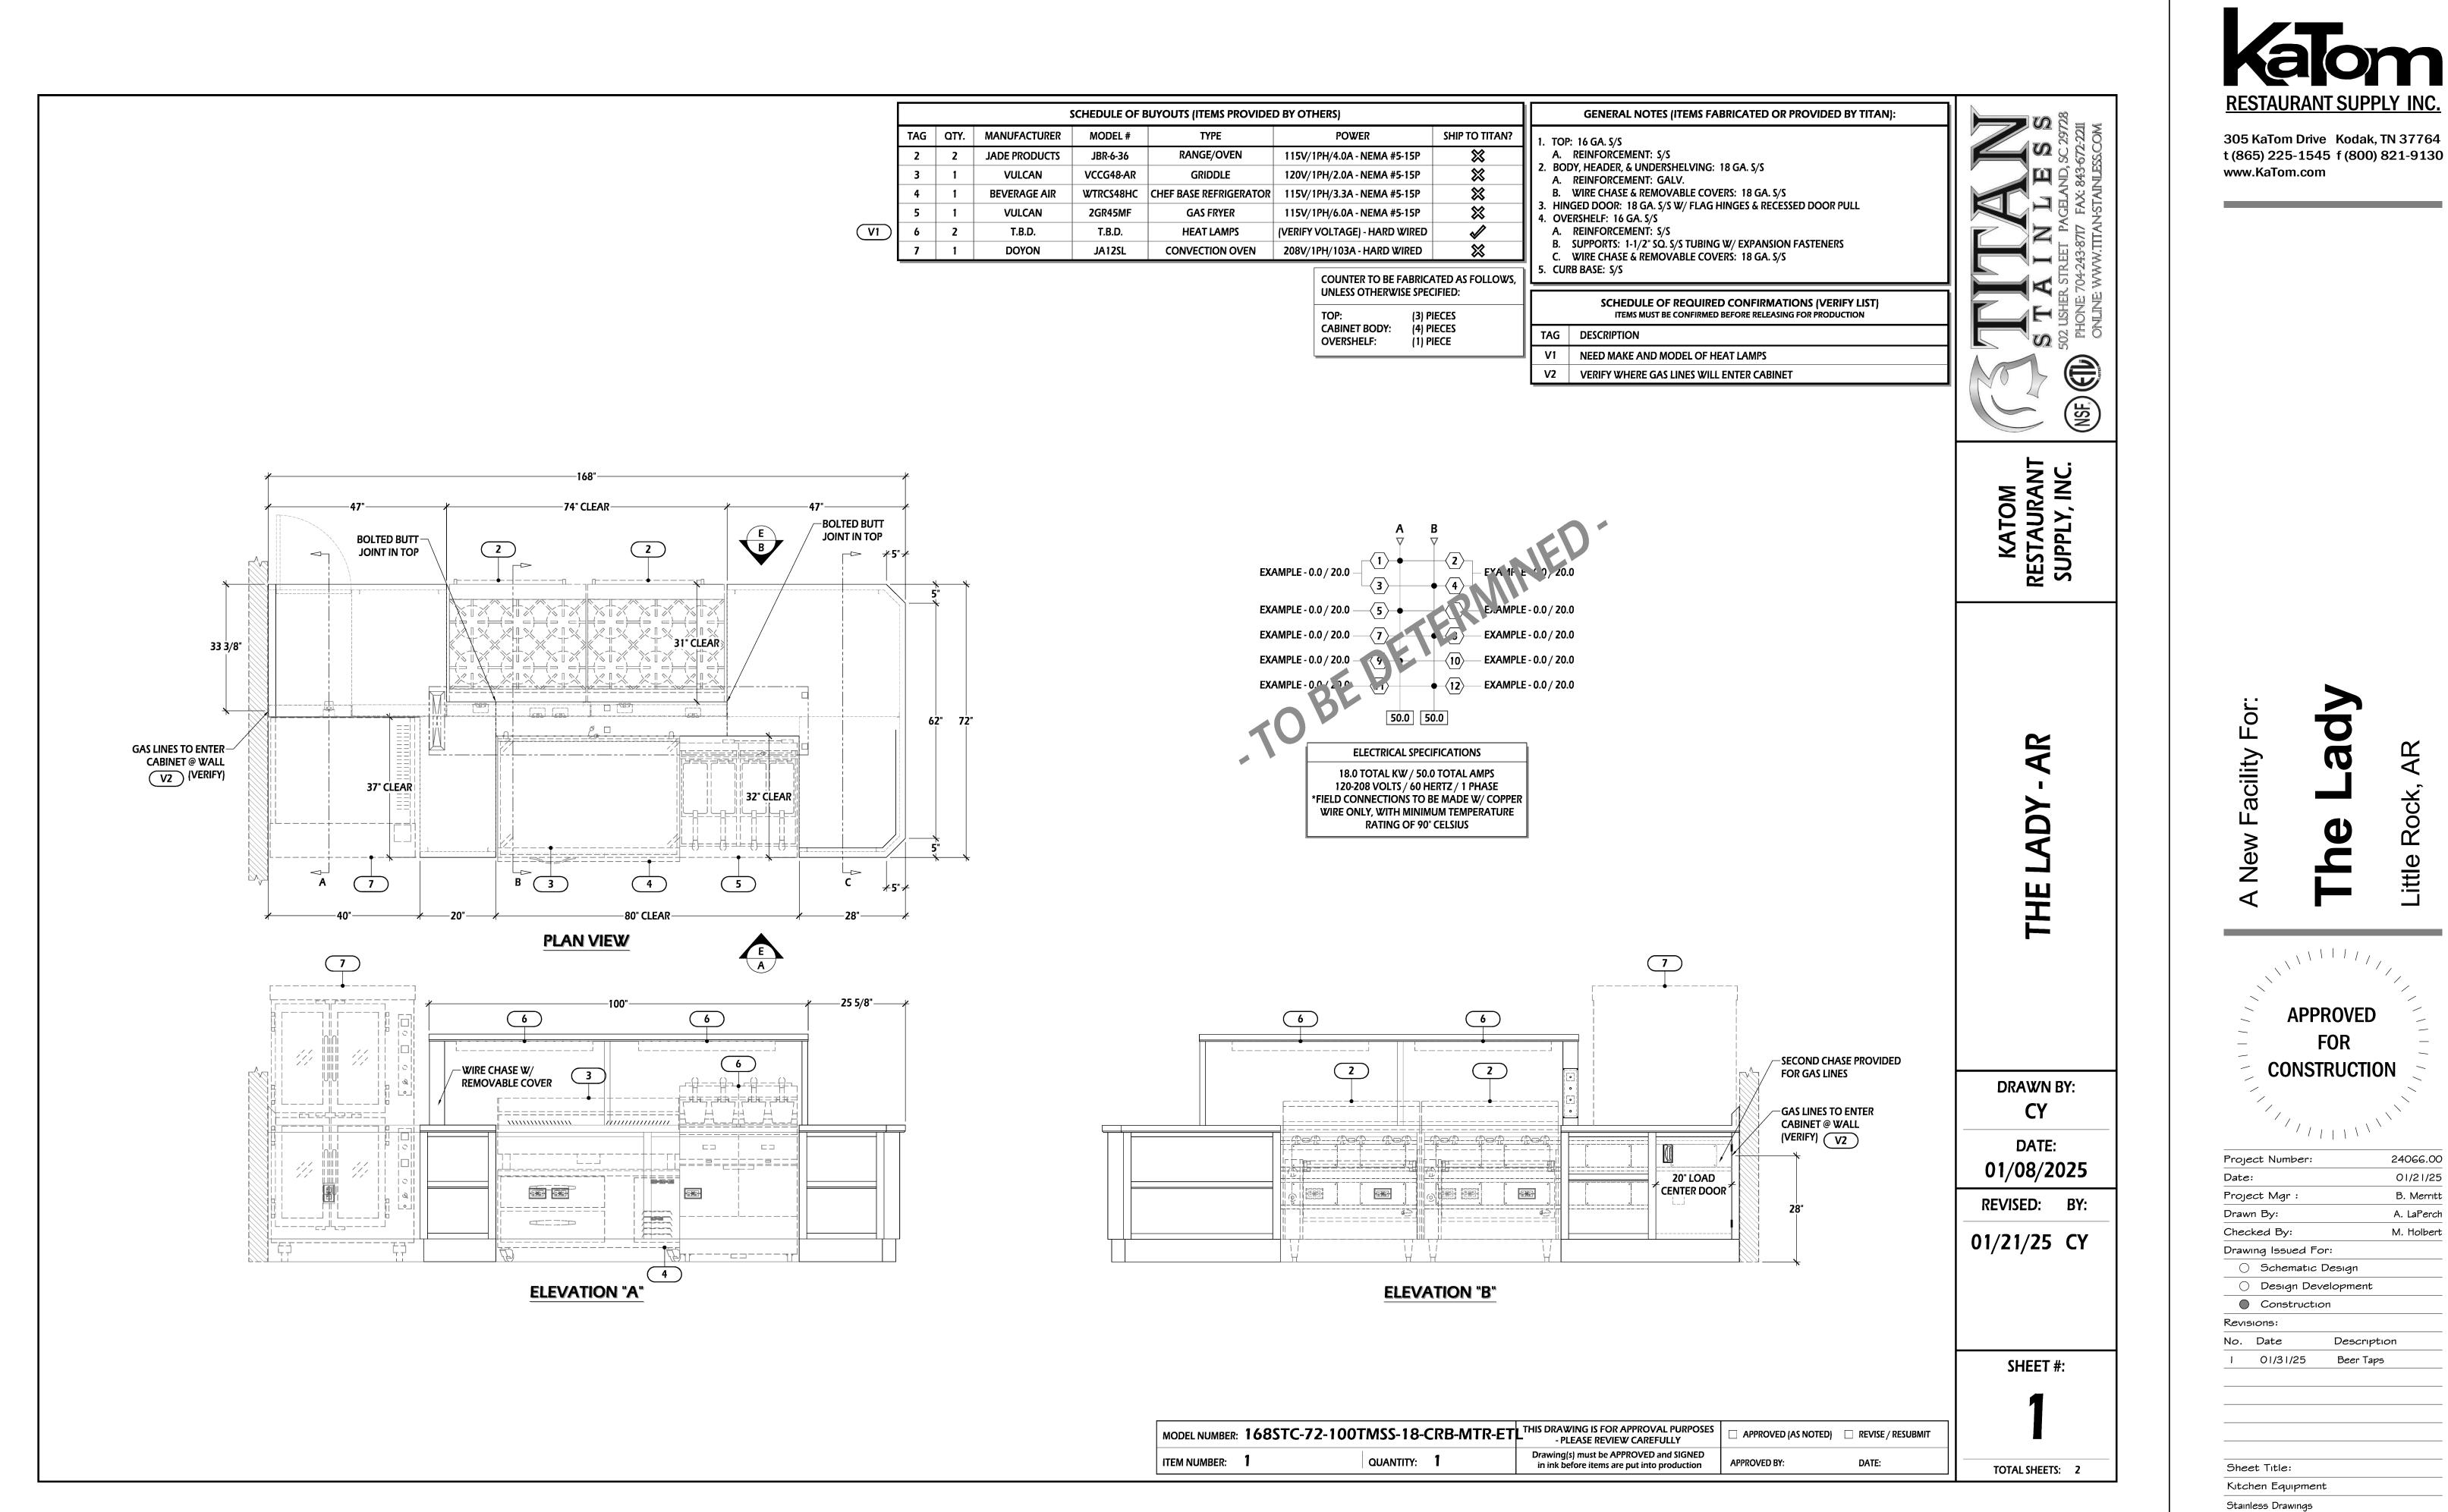

| Foodservice | Sheet Index |
|-------------|-------------|

| Sheet Number | Sheet Name                          |
|--------------|-------------------------------------|
| KO.O         | General Notes, Legends, Sheet Index |
| KO. I        | Equipment Schedule                  |
| K1.0         | Equipment Plan                      |
| K2.0         | Electrical Plan                     |
| КЗ.О         | Plumbing Plan                       |
| K4.0         | Waste Plan                          |
| K5.0         | Special Conditions Plan             |
| KG.O         | Elevations                          |
| K7.0         | Isometric Views                     |
| K7.I         | Isometric Views                     |
| K8.0         | Stainless Drawings                  |
| K8.1         | Stainless Drawings                  |