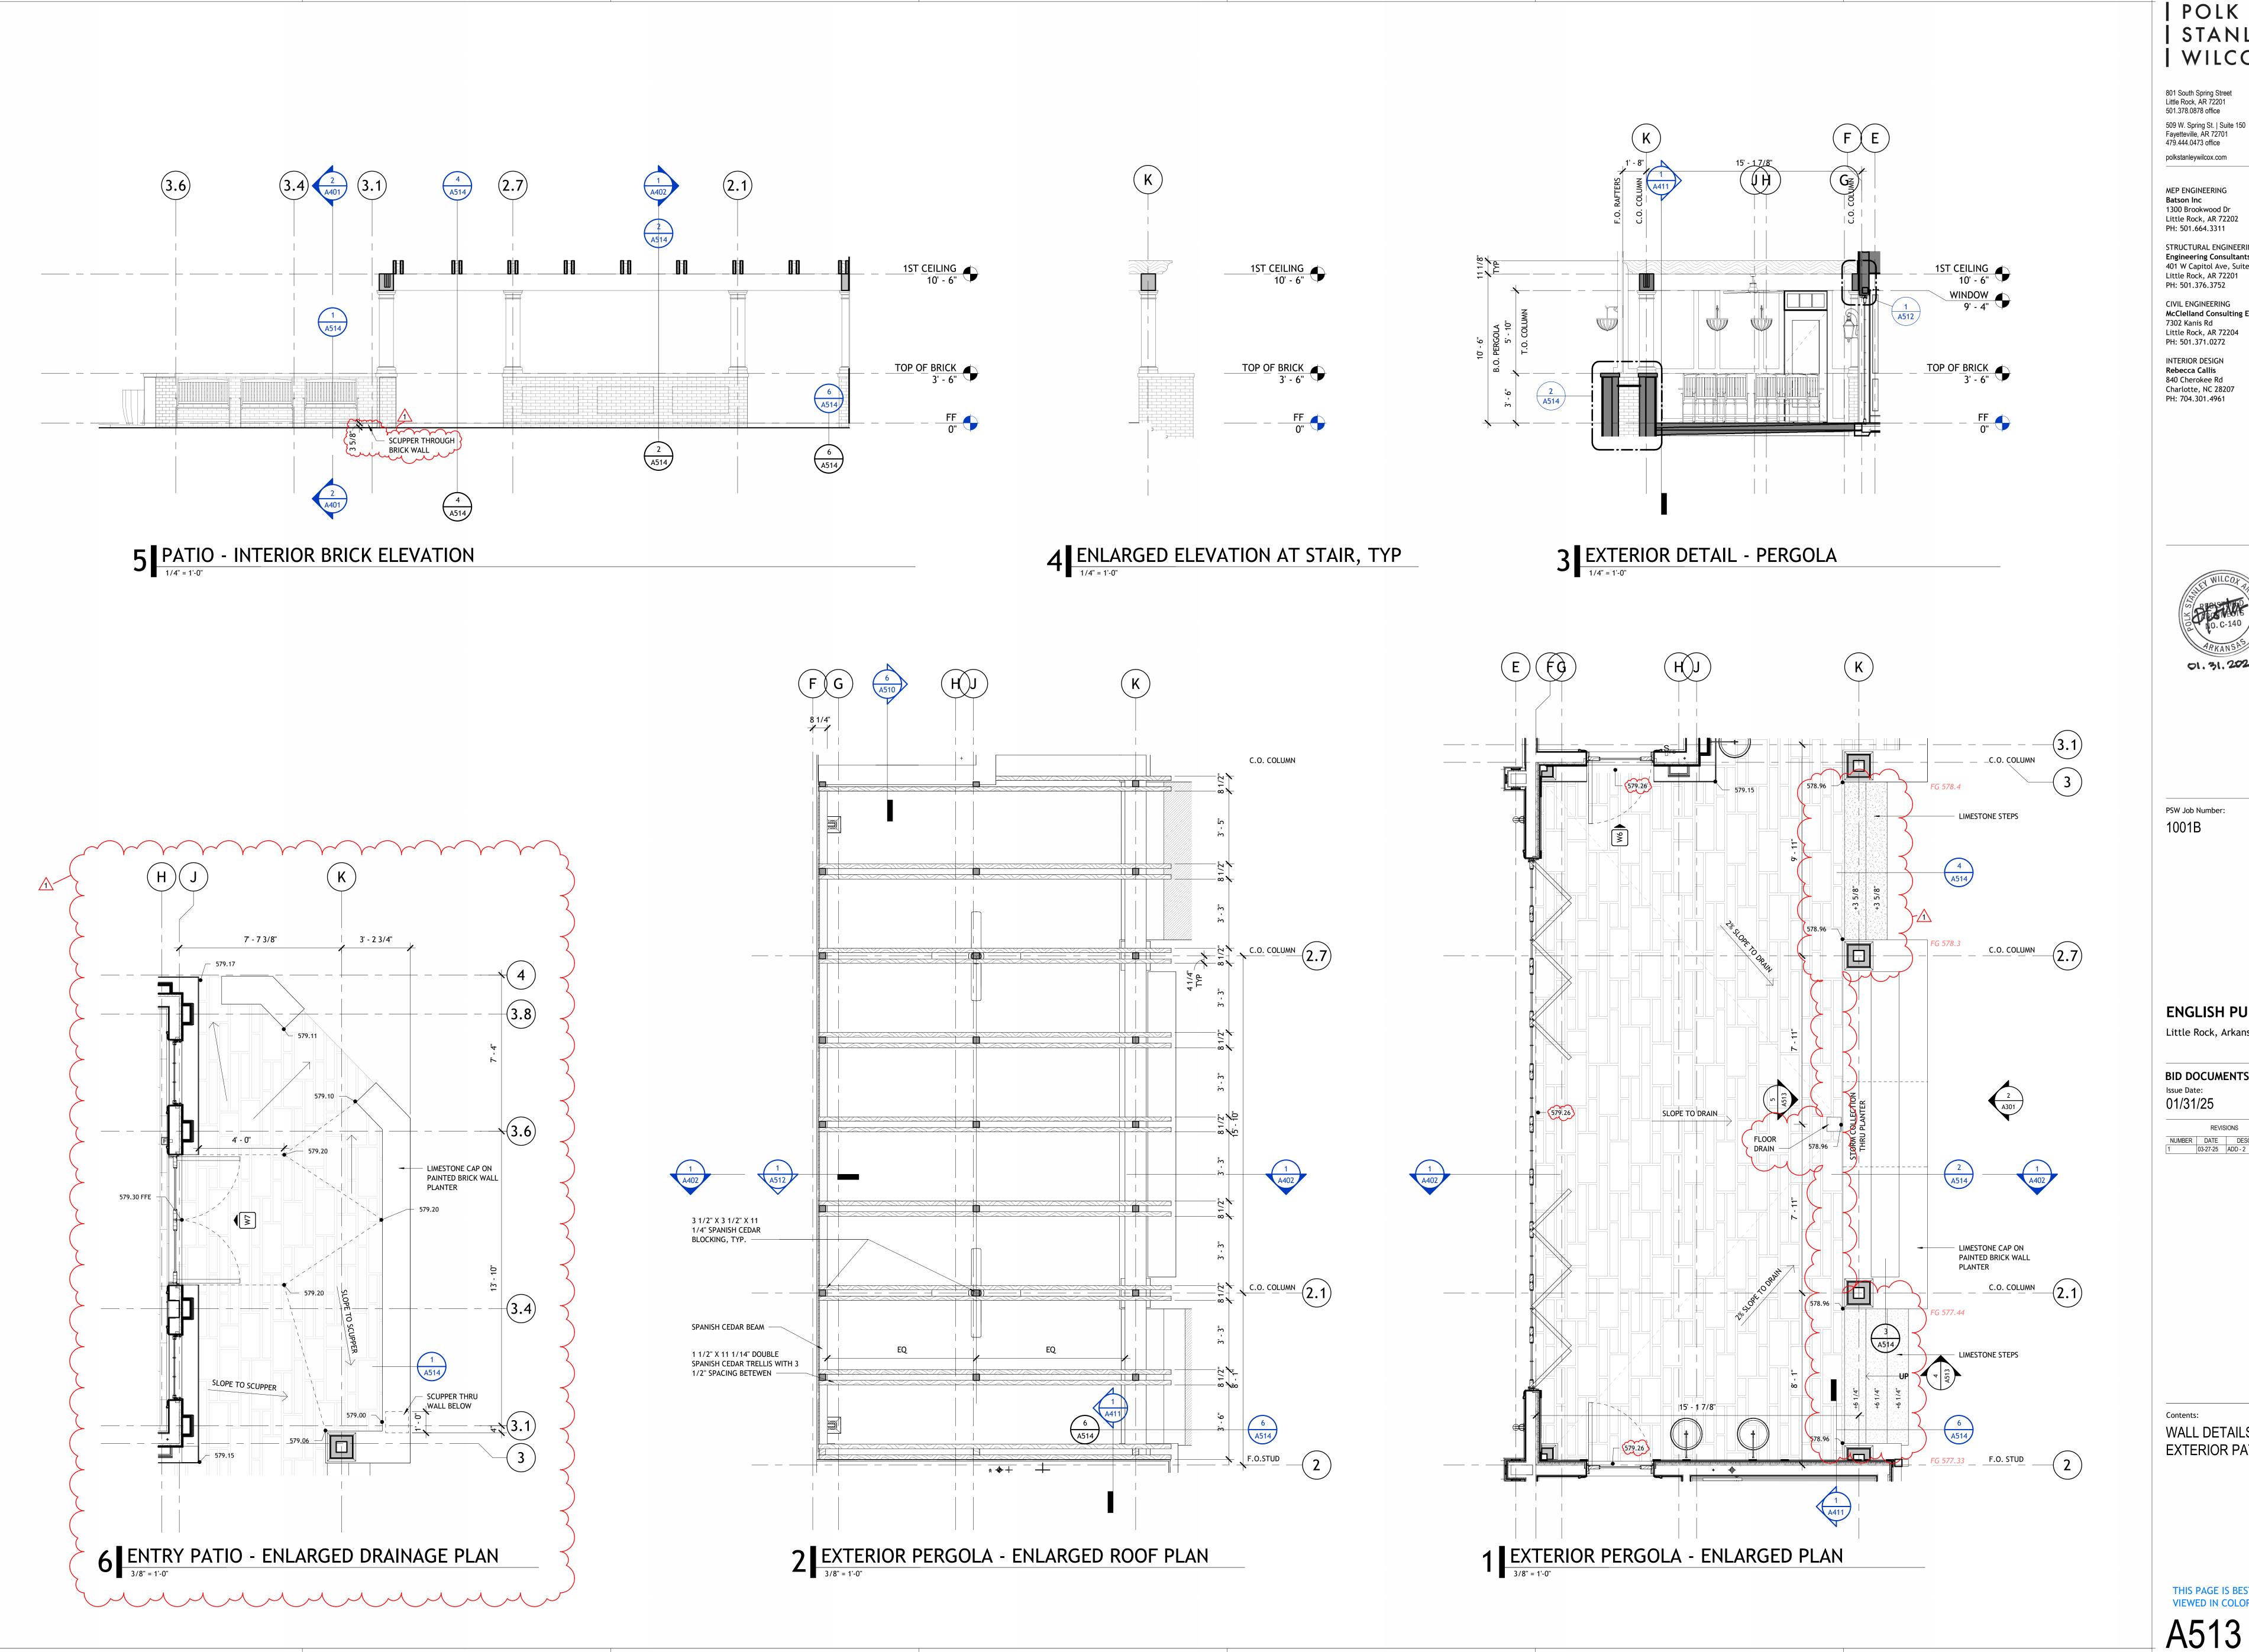

INTERIOR DESIGN Rebecca Callis 840 Cherokee Rd Charlotte, NC 28207 PH: 704.301.4961

PSW Job Number:

**ENGLISH PUB** Little Rock, Arkansas

BID DOCUMENTS Issue Date: 01/31/25 
 NUMBER
 DATE
 DESCRIPTION

 1
 03-27-25
 ADD - 2

WALL DETAILS -EXTERIOR PATIO

THIS PAGE IS BEST VIEWED IN COLOR

POLK STANLEY | WILCOX

801 South Spring Street Little Rock, AR 72201 501.378.0878 office 509 W. Spring St. | Suite 150 Fayetteville, AR 72701 479.444.0473 office polkstanleywilcox.com