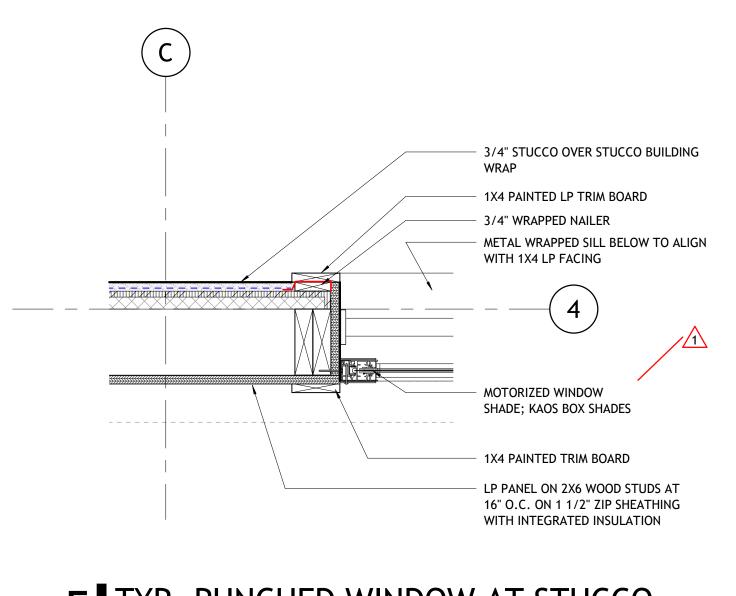

## 5 TYP. PUNCHED WINDOW AT STUCCO

3 PLAN DETAIL AT NORTH PARTY WALL

1 1/2" = 1'-0"

PAINTED LP TRIM ON TREATED WOOD

BLOCKING; SEE ELEVATIONS

STUCCO ON LATH OVER FLUID

APPLIED WEATHER BARRIER OVER

1.5" ZIP PANEL WITH INTEGRATED

SHEATHING ON 6" WOOD STUDS @

FLASH OVER MANUFACTURER
TRIM & JAMB EXTENSION

BACKER ROD & SEALANT AT

- FLASH AT WINDOW JAMB OVER

WEATHER BARRIER

MANUFACTURER

- SHIM AS REQ'D

- CONT. 1" BEAD OF LOW EXPANSION, LOW PRESSURE POLYURETHANE SEALANT PER

16" O.C. MAX.

JOINT

F.O. JAMB

FLASHING OVER WOOD BLOCKING, TYP.

POLK
STANLEY
WILCOX

801 South Spring Street
Little Rock, AR 72201
501.378.0878 office
509 W. Spring St. | Suite 150
Fayetteville, AR 72701
479.444.0473 office
polkstanleywilcox.com