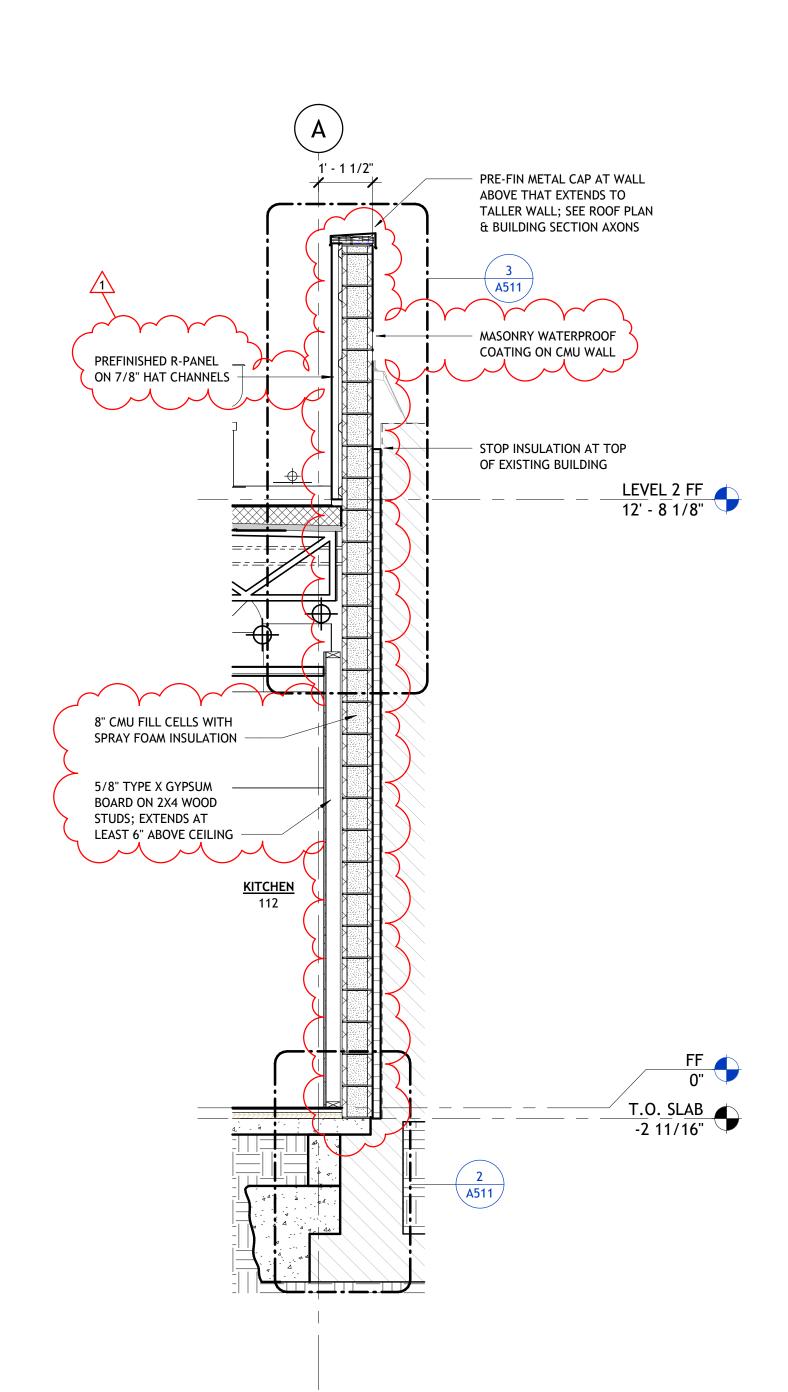

## 5 WALL SECTION - ROOF PARAPET

METAL COPING AT WALL

8" CMU FILL CELLS WITH

SPRAY FOAM INSULATION

SPRAY FOAM INSULATION

MASONRY WATERPROOF

STOP INSULATION AT TOP

OF EXISTING BUILDING -

COATING -

CHIMNEY

ABOVE THAT EXTENDS TO

*\_*------

PAINTED LP SOFFIT AT CEILING -

SCUPPER THRU WALL BEYOND - CENTER

IN EAST WALL OF COVERED SEATING

PORCELAIN TILE ON MUD BED SLOPED

TO DRAIN ON VAPOR PROOF BARRIER

ON 3/4" ADVANTECH FLOORING ON

15# FELT ON 1 1/2" SLEEPERS ON

WOOD TRUSS SYSTEM (SEE

STRUCTURAL) -

PAINTED LP PANEL & TRIM AT

BOX BEAM -

PREFINISHED R-PANEL ON 7/8" HAT CHANNELS ON WEATHER BARRIER

5/8" SHEATHING AND TPO

STRUCTURAL KICKERS: WHERE REQ'D BOX ENDS AND COVER

TOP PLATE

23' - 0"

TPO ON SLOPED POLYISO (MIN R-20) ON 2X SLEEPERS

RATED TYPE X 5/8" GYPSUM BOARD ON 2X4 STUDS

LEVEL 2 FF 12' - 8 1/8"

T.O. SLAB -2 11/16"

ON WOOD STRUCTURE

WITH SHEATHING AND TPO

ROOF MEMBRANE UP

PAINTED LP SOFFIT - PAINTED FRIEZE WITH

PAINTED STEEL GUARDRAIL MTD TO

- FULLY ADHERED TPO ROOFING MEMBRANE ON COVERBOARD ON RIGID INSULATION ON TREATED 2X\$.

SLOPE INSULATION AS NEEDED TO

ROOF PLAN & PLUMBING DRAWINGS

ROOF DRAIN (1/4:12" MIN), SEE

AZEK PROFILE

1 WALL SECTION - KAVANAUGH

TOP PLATE 23' - 0"

PORCELAIN TILE ON MUD BED

SLOPED TO DRAIN ON VAPOR

FELT ON 1 1/2" SLEEPERS ON

WOOD TRUSS SYSTEM (SEE

SPRAY FOAM INSULATION

STRUCTURAL) -

(R20 MIN) -

**HVAC DIFFUSER** 

ADVANTECH FLOORING ON 15#

PROOF BARRIER ON 3/4"

- PAINTED LP PANEL & TRIM

- SPRAY FOAM INSULATION MIN R-20

- FABRIC AWNING OFCI; CONTRACTOR

LEVEL 2 FF 12' - 8 1/8"

TO PROVIDE BLOCKING; SEE

PAINTED LP SOFFIT AT CEILING

PAINTED WOOD CAP

PAINTED LP PANEL & TRIM ON SHEATHING ON STUD