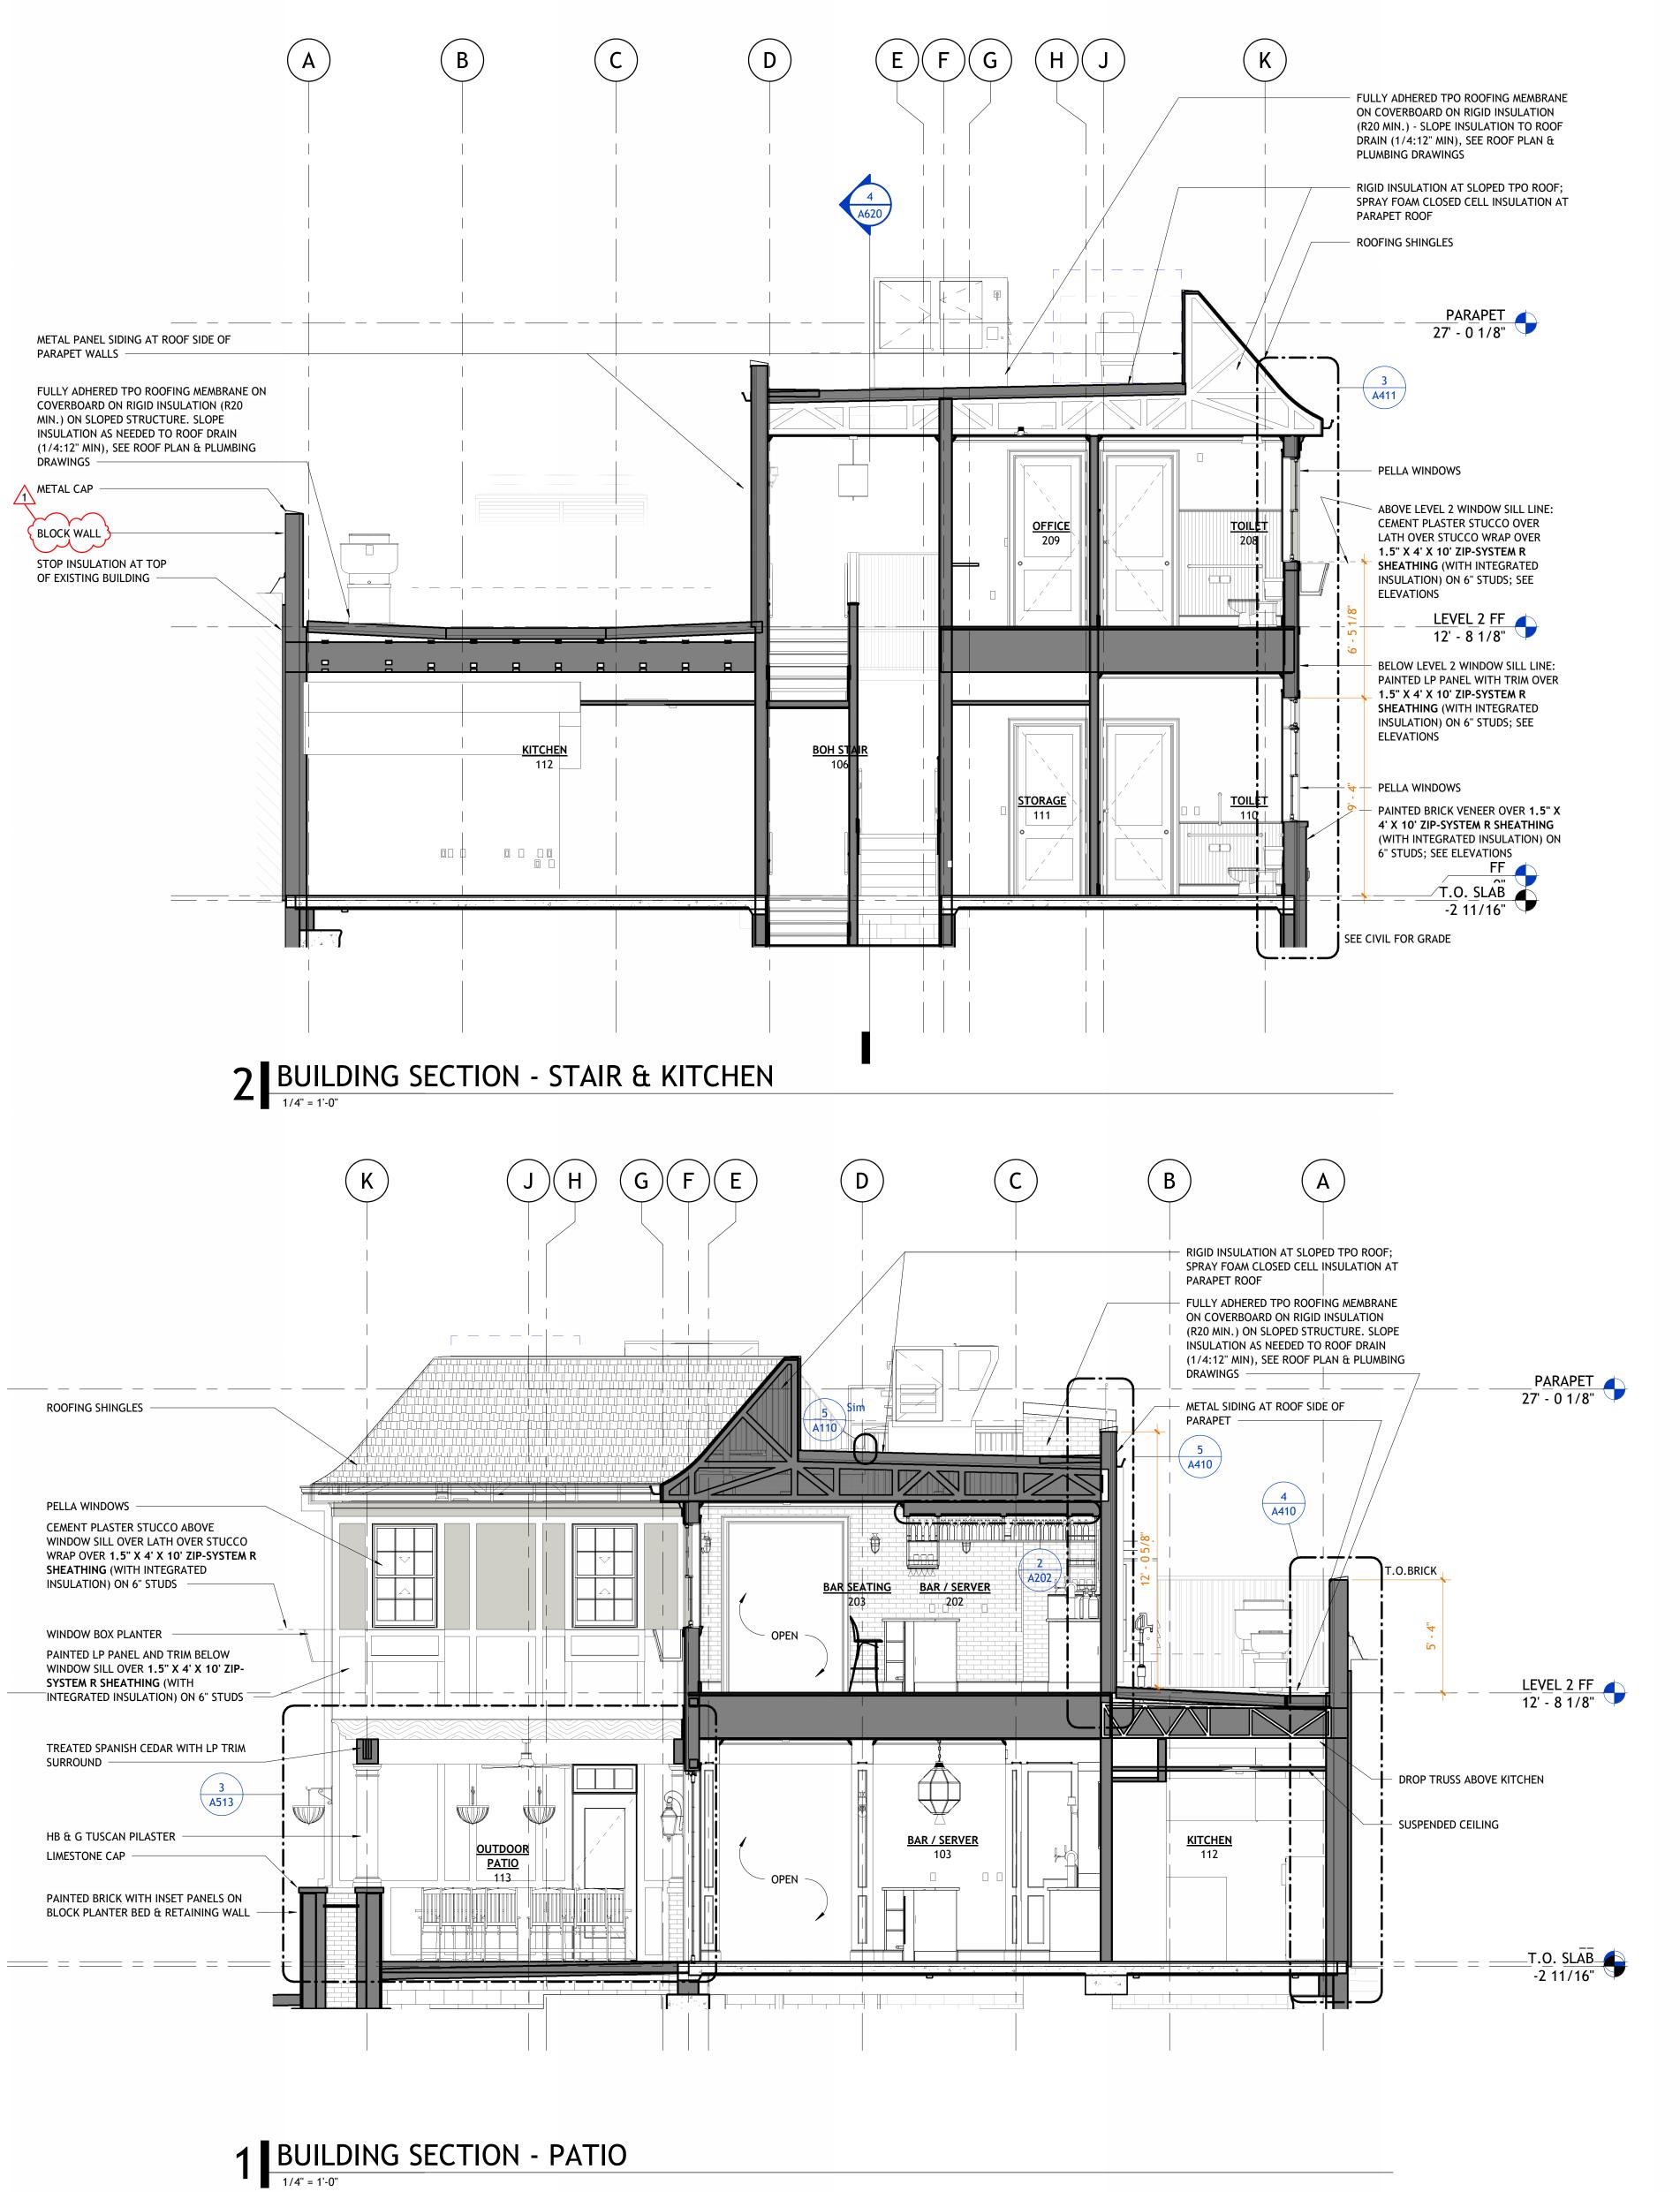

5 LONGITUDINAL SECTION A

2 BUILDING SECTION - MAIN DINING

| POLK | STANLEY | WILCOX

801 South Spring Street Little Rock, AR 72201 501.378.0878 office 509 W. Spring St. | Suite 150 Fayetteville, AR 72701 479.444.0473 office polkstanleywilcox.com

PSW Job Number:

**ENGLISH PUB**Little Rock, Arkansas

BID DOCUMENTS
Issue Date:
01/31/25

REVISIONS

NUMBER DATE DESCRIPTION

1 03-27-25 ADD - 2

Contents:
BUILDING
SECTIONS

THIS PAGE IS BEST VIEWED IN COLOR

3 BUILDING SECTION 2

4 BUILDING SECTION 3

| POLK | STANLEY WILCOX

801 South Spring Street Little Rock, AR 72201 501.378.0878 office

509 W. Spring St. | Suite 150 Fayetteville, AR 72701 479.444.0473 office