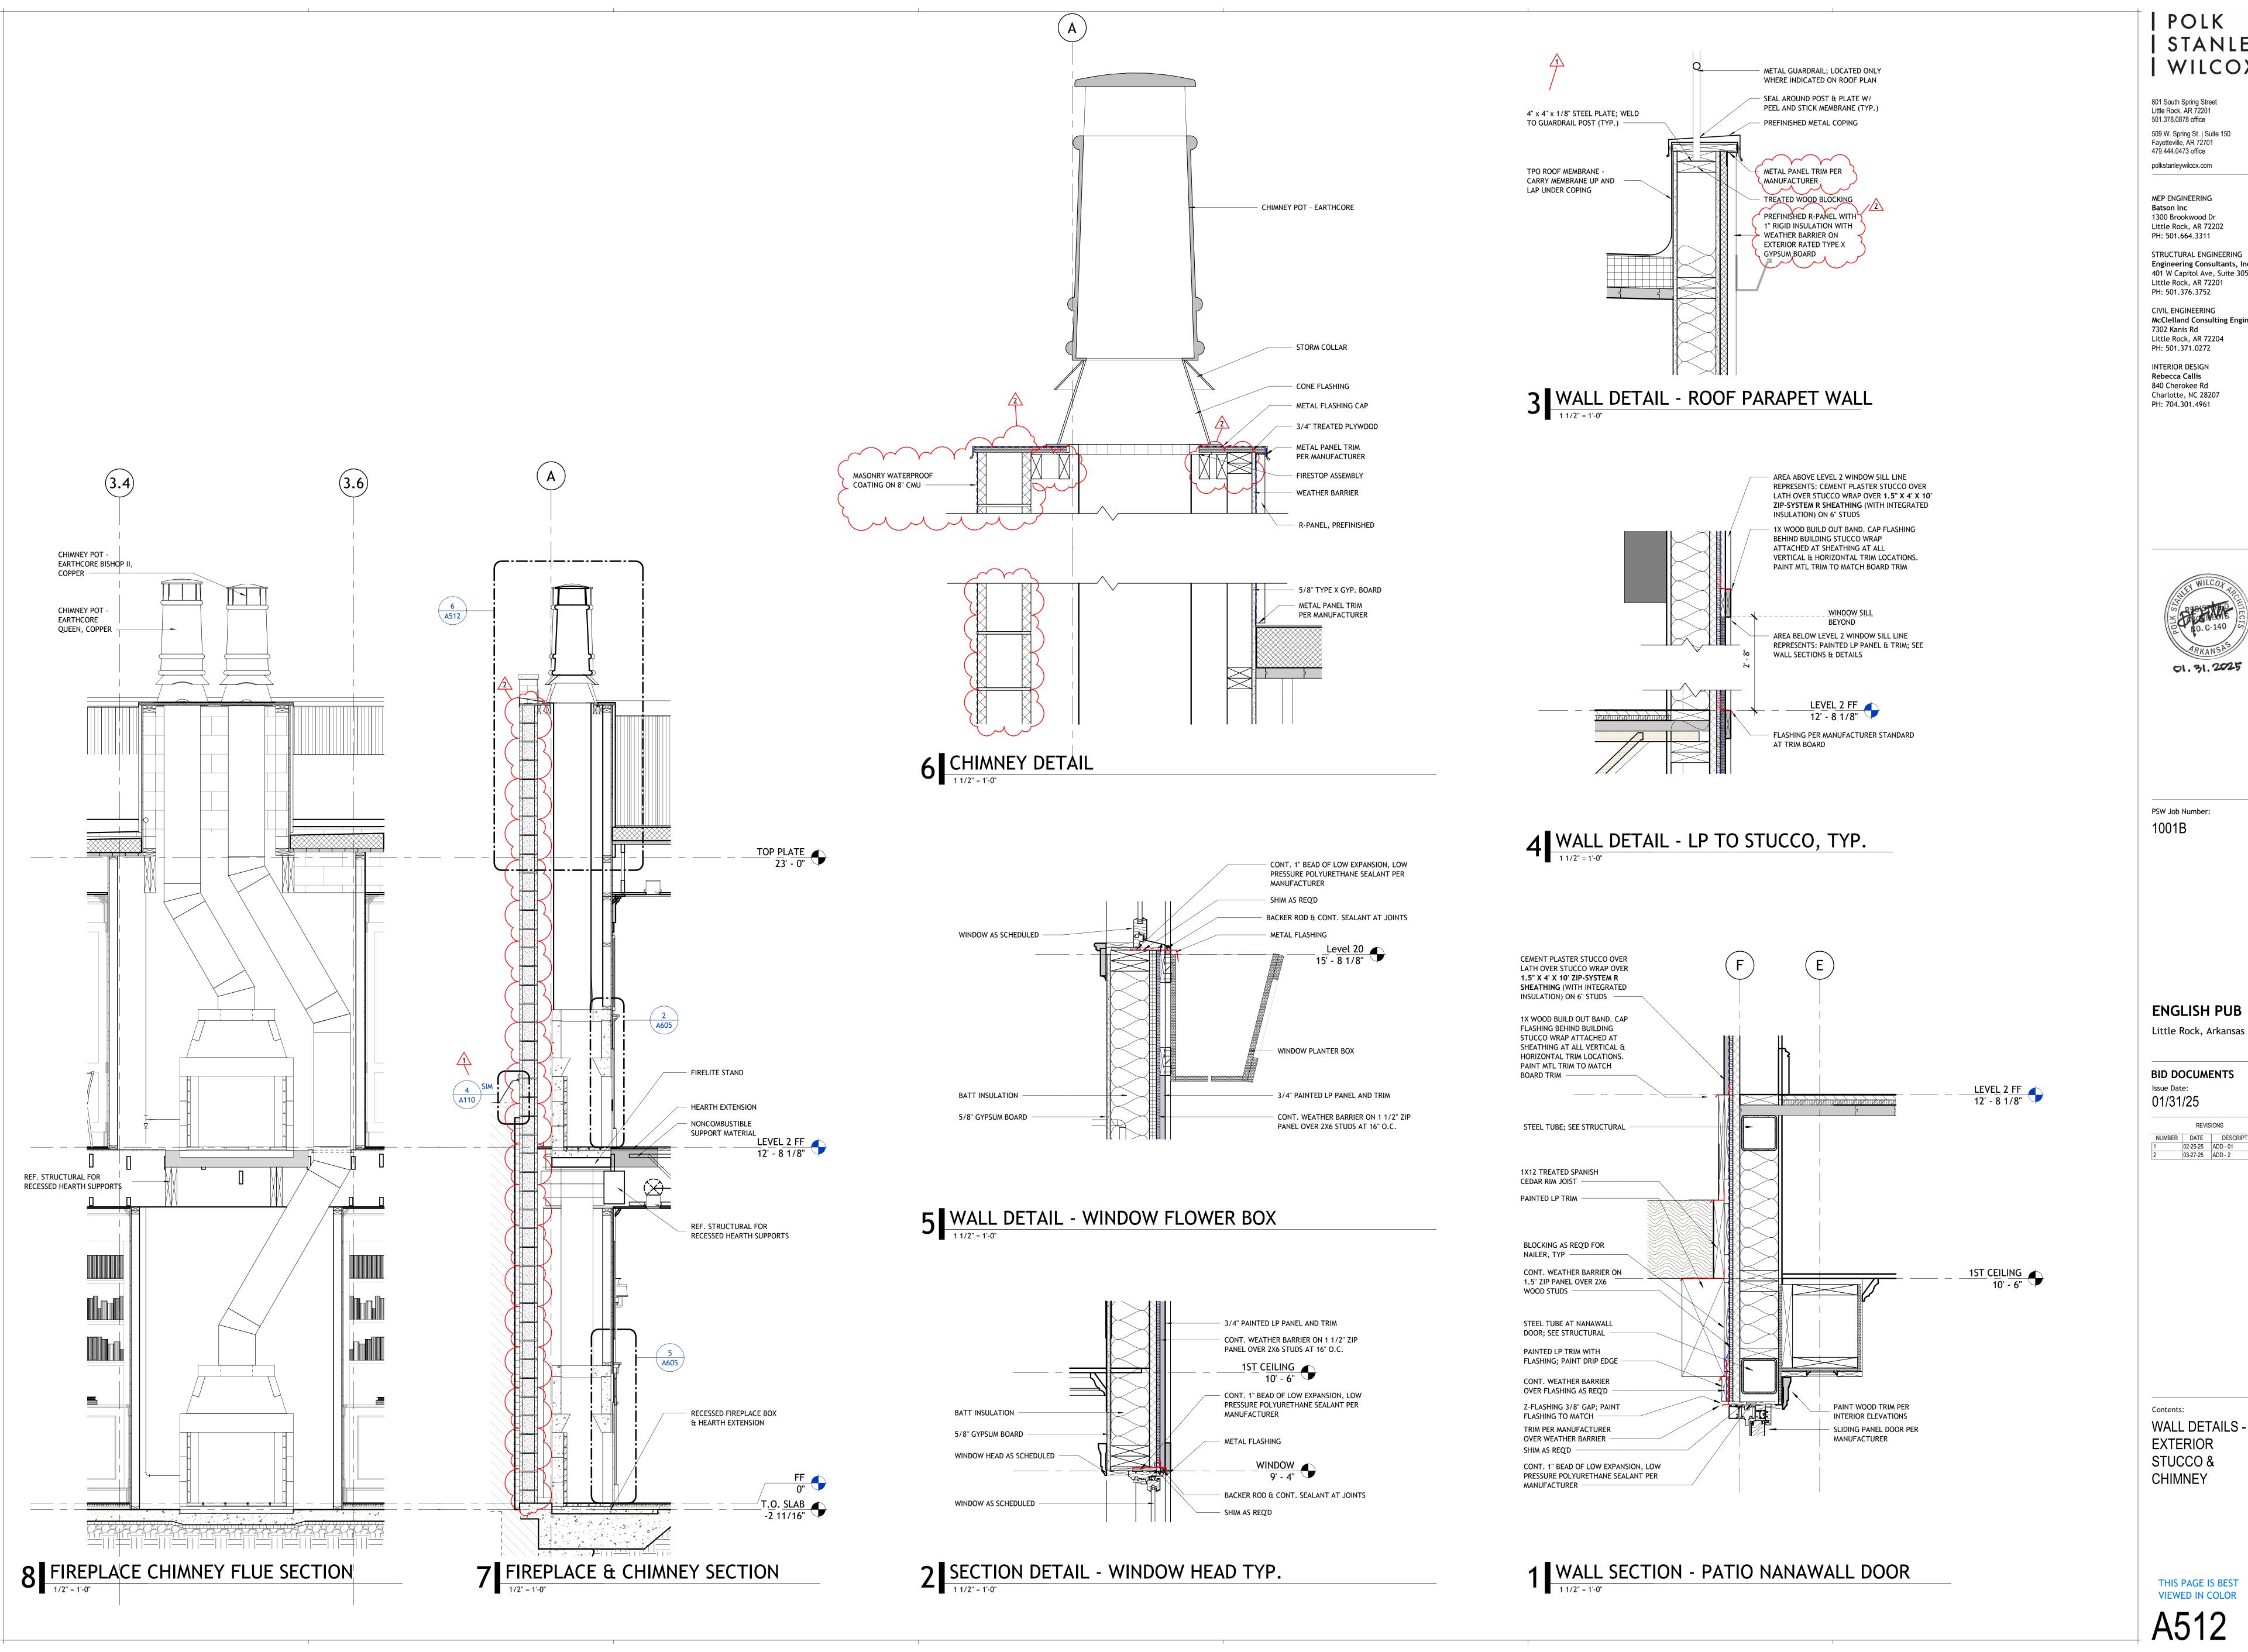

PSW Job Number: 1001B

**ENGLISH PUB** 

**BID DOCUMENTS** Issue Date: 01/31/25

 NUMBER
 DATE
 DESCRIPTION

 1
 02-25-25
 ADD - 01

 2
 03-27-25
 ADD - 2

Contents: WALL DETAILS -**EXTERIOR** STUCCO & CHIMNEY

THIS PAGE IS BEST VIEWED IN COLOR