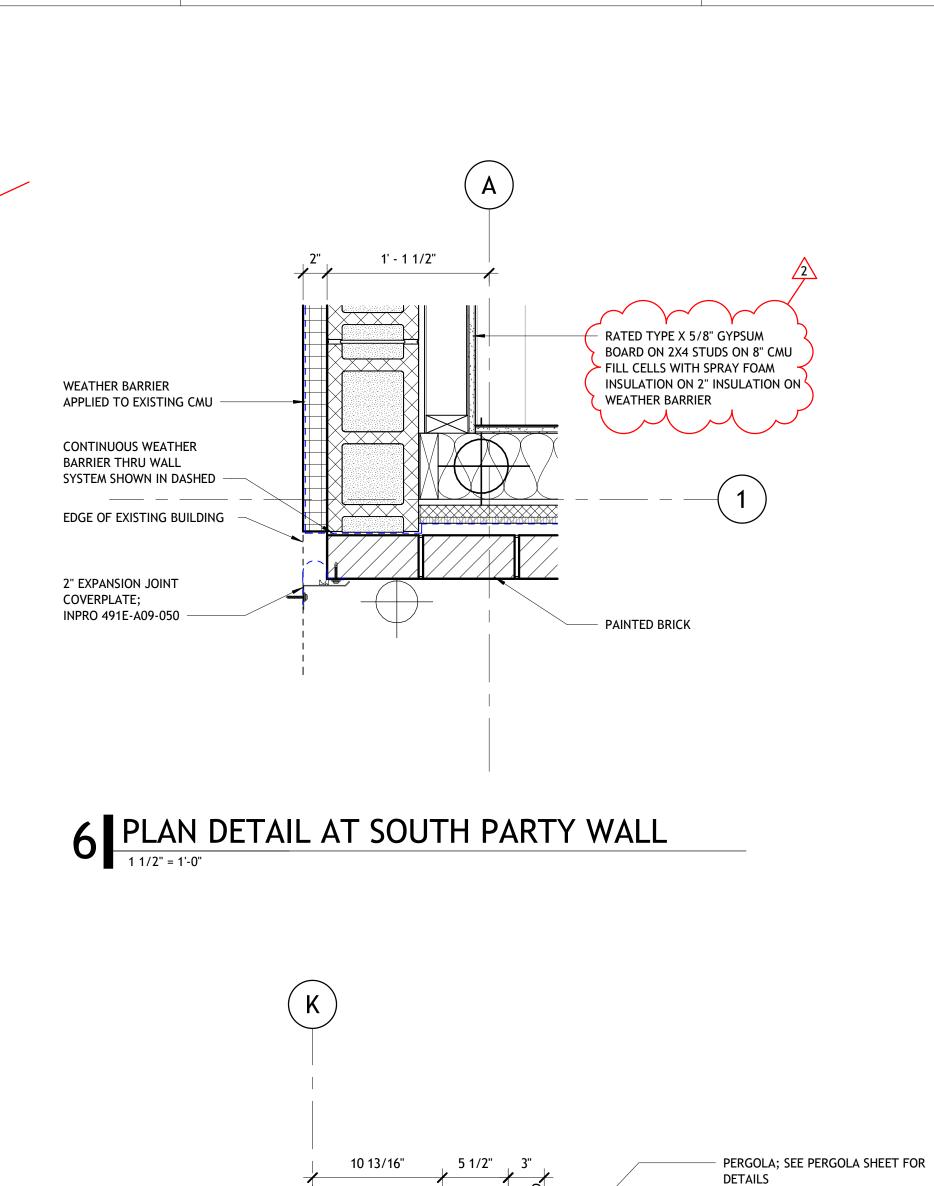

## 5 TYP. PUNCHED WINDOW AT STUCCO

3 PLAN DETAIL AT NORTH PARTY WALL

1 1/2" = 1'-0"

PAINTED LP TRIM ON TREATED WOOD

BLOCKING; SEE ELEVATIONS

STUCCO ON LATH OVER FLUID

APPLIED WEATHER BARRIER OVER

1.5" ZIP PANEL WITH INTEGRATED

SHEATHING ON 6" WOOD STUDS @

FLASH OVER MANUFACTURER
TRIM & JAMB EXTENSION

BACKER ROD & SEALANT AT

- FLASH AT WINDOW JAMB OVER

WEATHER BARRIER

MANUFACTURER

- SHIM AS REQ'D

- CONT. 1" BEAD OF LOW EXPANSION, LOW PRESSURE POLYURETHANE SEALANT PER

16" O.C. MAX.

JOINT

F.O. JAMB

FLASHING OVER WOOD BLOCKING, TYP.

POLK
STANLEY
WILCOX

801 South Spring Street
Little Rock, AR 72201
501.378.0878 office
509 W. Spring St. | Suite 150
Fayetteville, AR 72701
479.444.0473 office
polkstanleywilcox.com