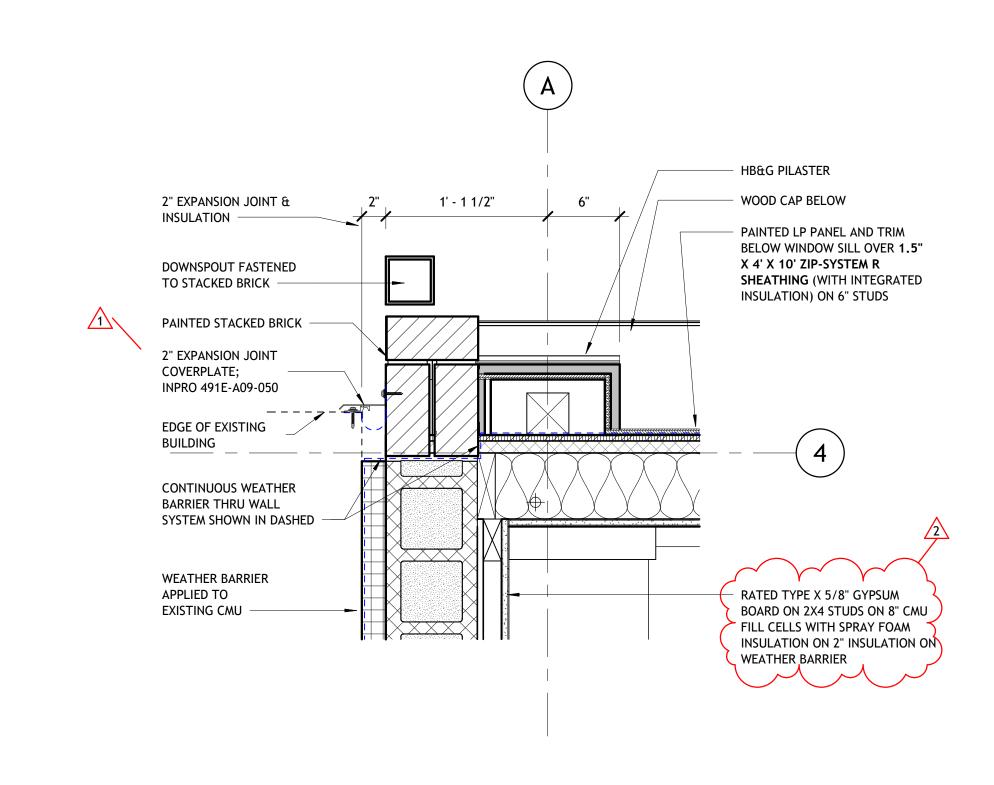

PSW Job Number: 1001B

**ENGLISH PUB** 

**BID DOCUMENTS** Issue Date: 01/31/25

 NUMBER
 DATE
 DESCRIPTION

 1
 02-25-25
 ADD - 01

 2
 03-27-25
 ADD - 2

Contents: WALL DETAILS -**EXTERIOR** STUCCO & CHIMNEY

THIS PAGE IS BEST VIEWED IN COLOR