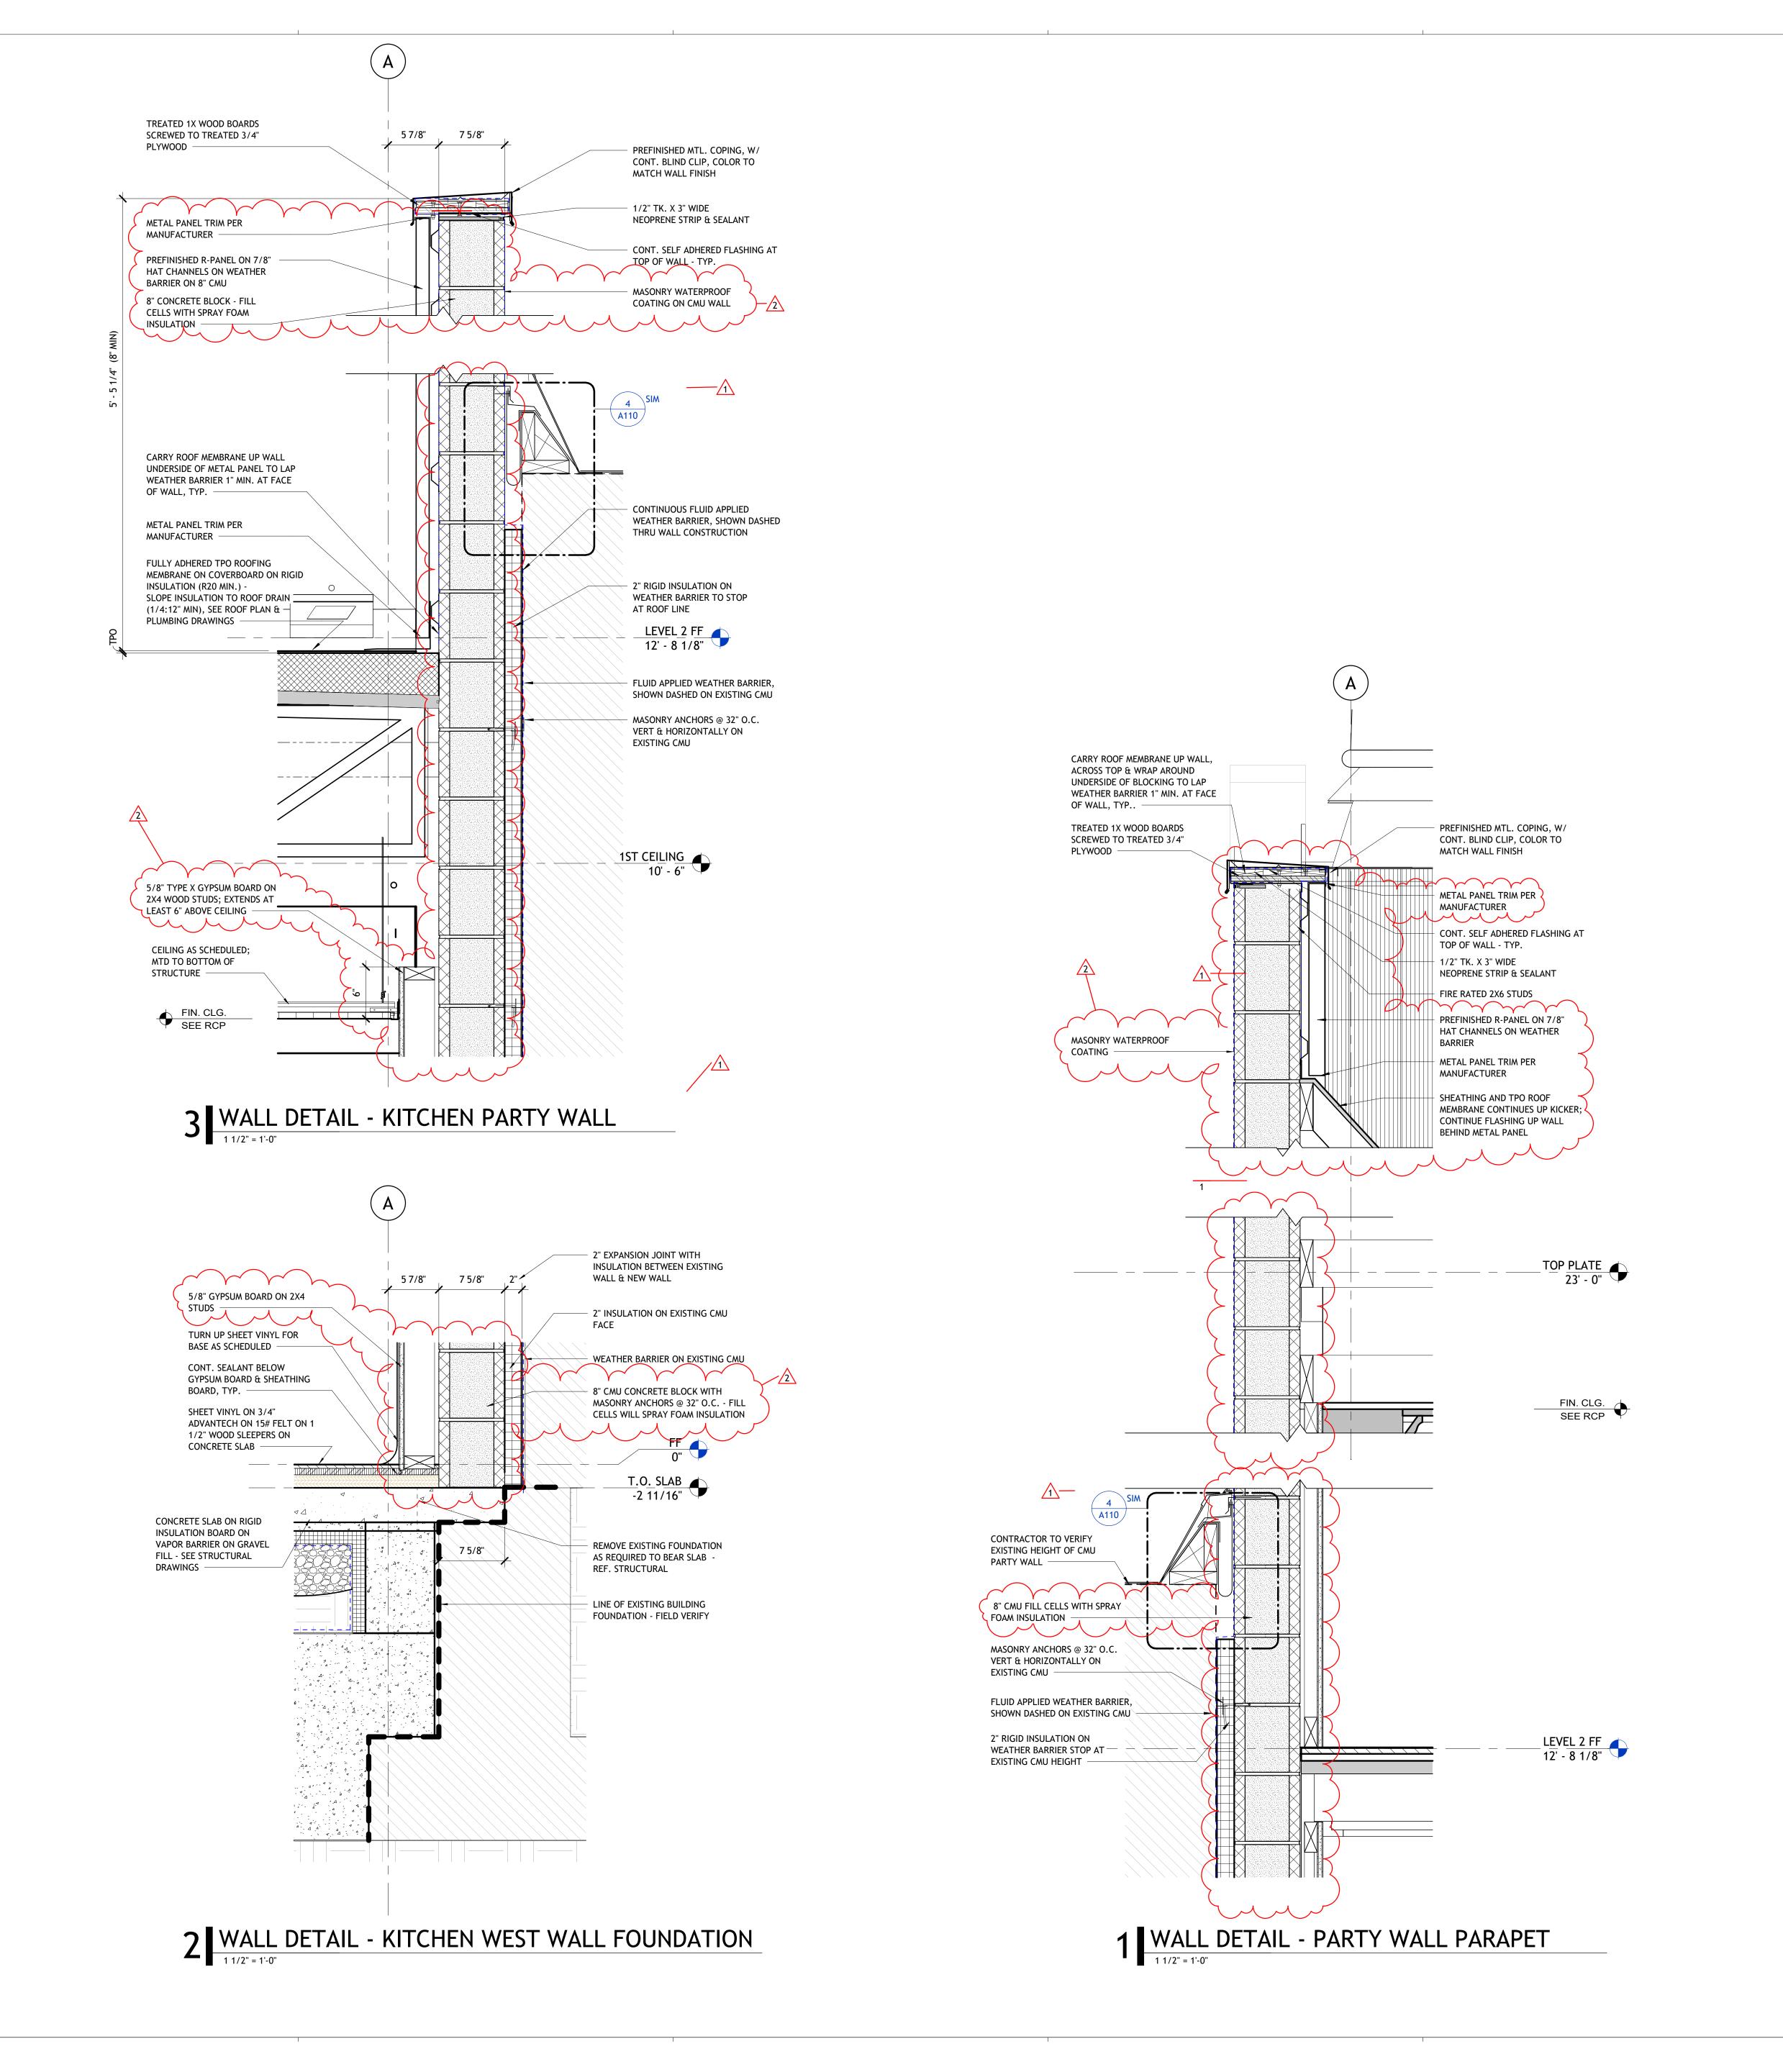

**BID DOCUMENTS** 

 NUMBER
 DATE
 DESCRIPTION

 1
 03-27-25
 ADD - 2

WALL DETAILS -MASONRY PARTY