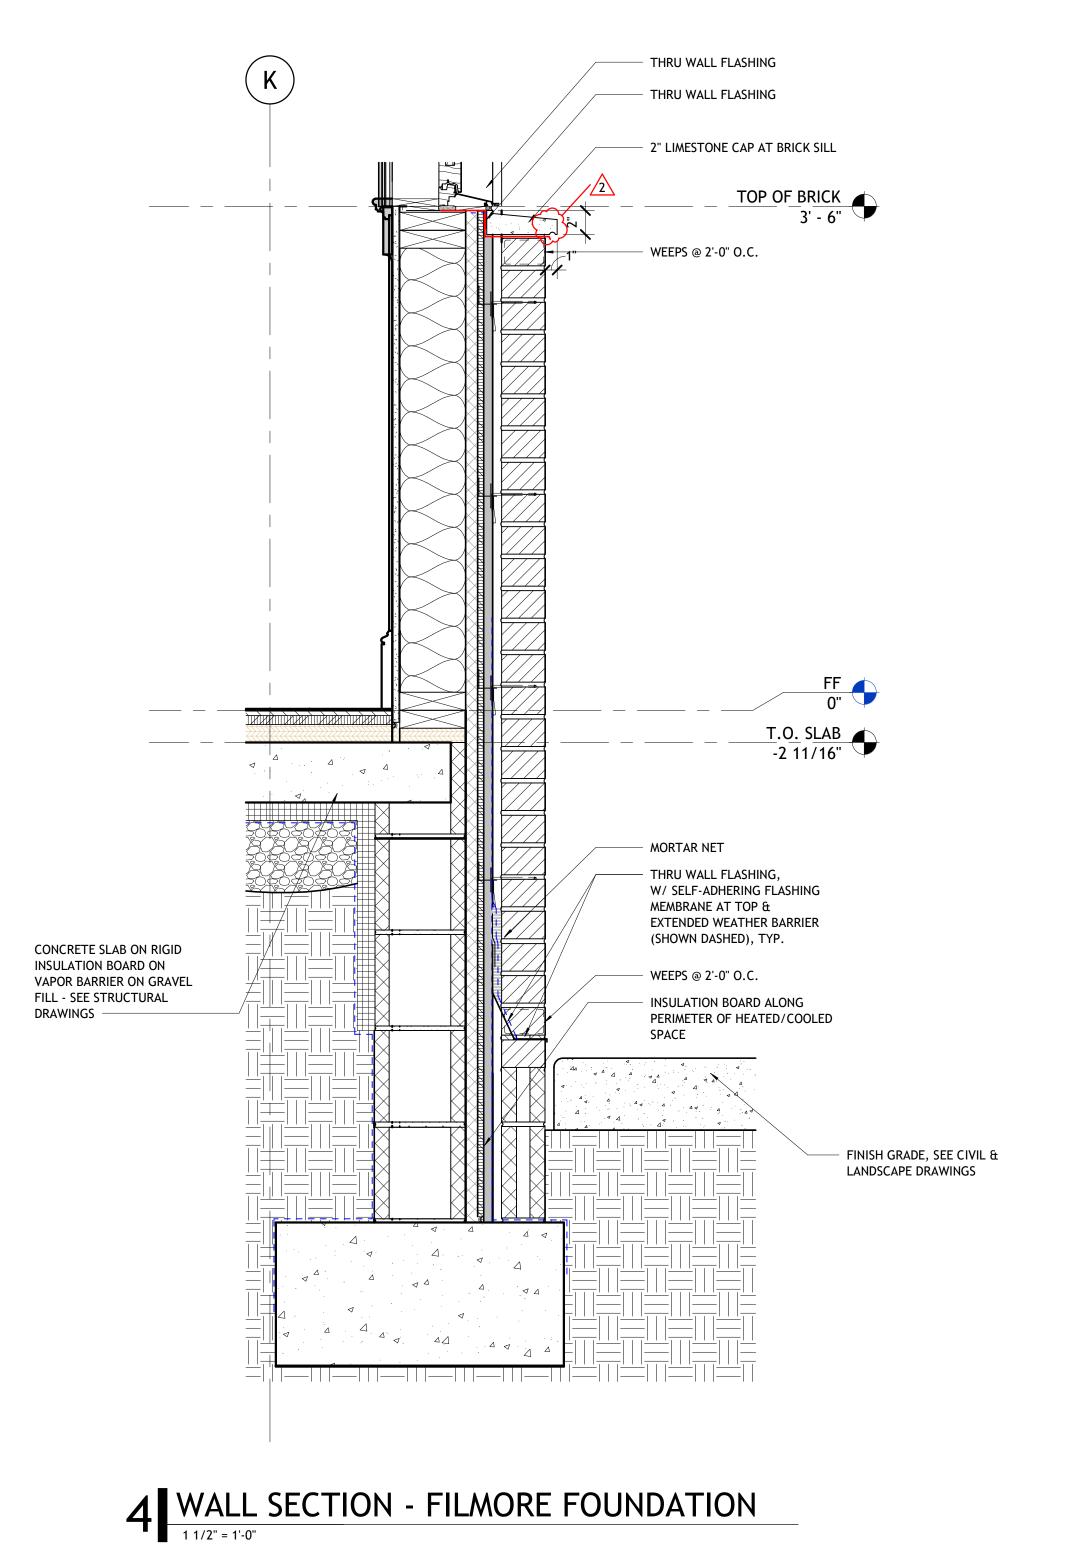

## 5 WALL SECTION - ROOF PARAPET

METAL COPING AT WALL

8" CMU FILL CELLS WITH

SPRAY FOAM INSULATION

SPRAY FOAM INSULATION

MASONRY WATERPROOF

STOP INSULATION AT TOP

OF EXISTING BUILDING -

COATING -

CHIMNEY

ABOVE THAT EXTENDS TO

*\_*------

PAINTED LP SOFFIT AT CEILING -

SCUPPER THRU WALL BEYOND - CENTER

IN EAST WALL OF COVERED SEATING

PORCELAIN TILE ON MUD BED SLOPED

TO DRAIN ON VAPOR PROOF BARRIER

ON 3/4" ADVANTECH FLOORING ON

15# FELT ON 1 1/2" SLEEPERS ON

WOOD TRUSS SYSTEM (SEE

STRUCTURAL) -

PAINTED LP PANEL & TRIM AT

BOX BEAM -

PREFINISHED R-PANEL ON 7/8" HAT CHANNELS ON WEATHER BARRIER

5/8" SHEATHING AND TPO

STRUCTURAL KICKERS: WHERE REQ'D BOX ENDS AND COVER

TOP PLATE

23' - 0"

TPO ON SLOPED POLYISO (MIN R-20) ON 2X SLEEPERS

RATED TYPE X 5/8" GYPSUM BOARD ON 2X4 STUDS

LEVEL 2 FF 12' - 8 1/8"

T.O. SLAB -2 11/16"

ON WOOD STRUCTURE

WITH SHEATHING AND TPO

ROOF MEMBRANE UP

PAINTED LP SOFFIT - PAINTED FRIEZE WITH

PAINTED STEEL GUARDRAIL MTD TO

- FULLY ADHERED TPO ROOFING MEMBRANE ON COVERBOARD ON RIGID INSULATION ON TREATED 2X\$.

SLOPE INSULATION AS NEEDED TO

ROOF PLAN & PLUMBING DRAWINGS

ROOF DRAIN (1/4:12" MIN), SEE

AZEK PROFILE

1 WALL SECTION - KAVANAUGH

TOP PLATE 23' - 0"

PORCELAIN TILE ON MUD BED

SLOPED TO DRAIN ON VAPOR

FELT ON 1 1/2" SLEEPERS ON

WOOD TRUSS SYSTEM (SEE

SPRAY FOAM INSULATION

STRUCTURAL) -

(R20 MIN) -

**HVAC DIFFUSER** 

ADVANTECH FLOORING ON 15#

PROOF BARRIER ON 3/4"

- PAINTED LP PANEL & TRIM

- SPRAY FOAM INSULATION MIN R-20

- FABRIC AWNING OFCI; CONTRACTOR

LEVEL 2 FF 12' - 8 1/8"

TO PROVIDE BLOCKING; SEE

PAINTED LP SOFFIT AT CEILING

PAINTED WOOD CAP

PAINTED LP PANEL & TRIM ON SHEATHING ON STUD