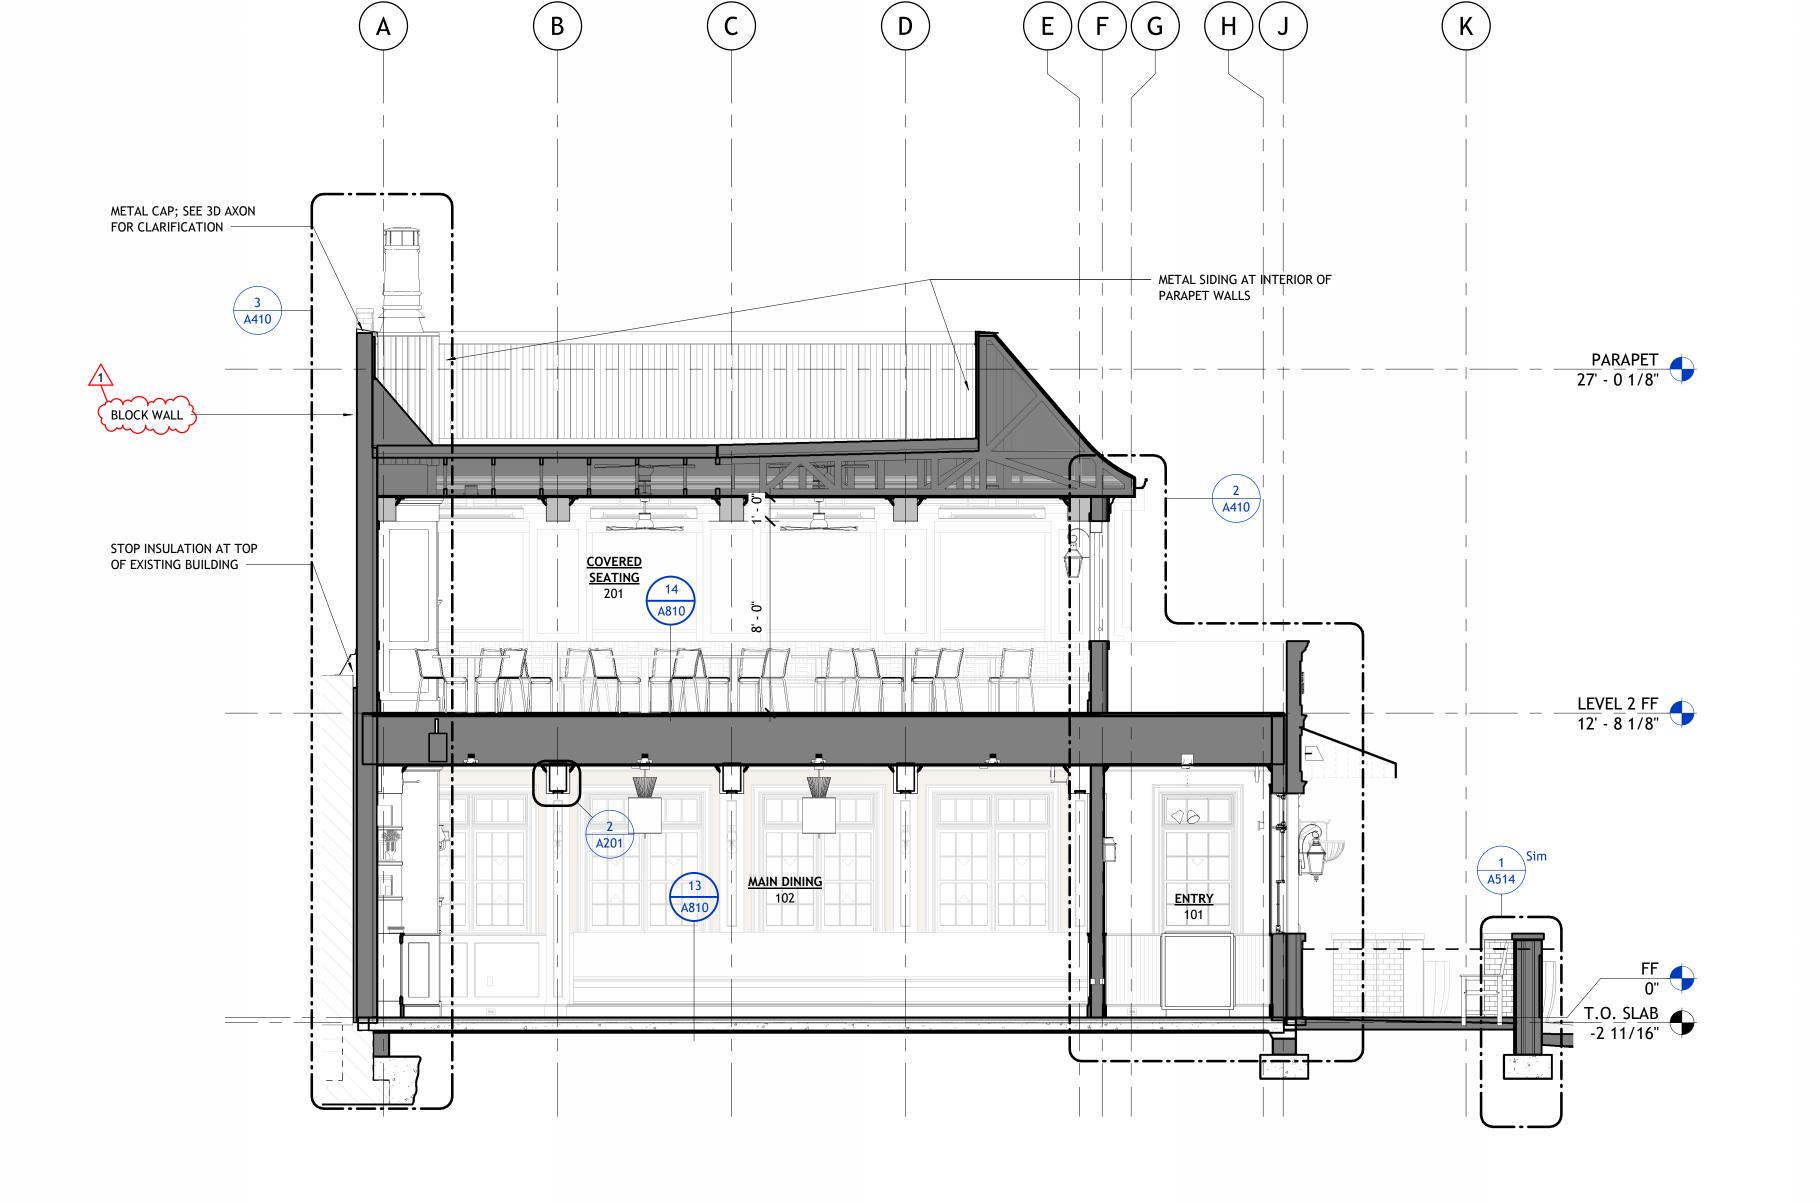

5 LONGITUDINAL SECTION A

2 BUILDING SECTION - MAIN DINING

| POLK | STANLEY | WILCOX

801 South Spring Street Little Rock, AR 72201 501.378.0878 office 509 W. Spring St. | Suite 150 Fayetteville, AR 72701 479.444.0473 office polkstanleywilcox.com

PSW Job Number:

**ENGLISH PUB**Little Rock, Arkansas

BID DOCUMENTS
Issue Date:
01/31/25

REVISIONS

NUMBER DATE DESCRIPTION

1 03-27-25 ADD - 2

Contents:
BUILDING
SECTIONS

THIS PAGE IS BEST VIEWED IN COLOR