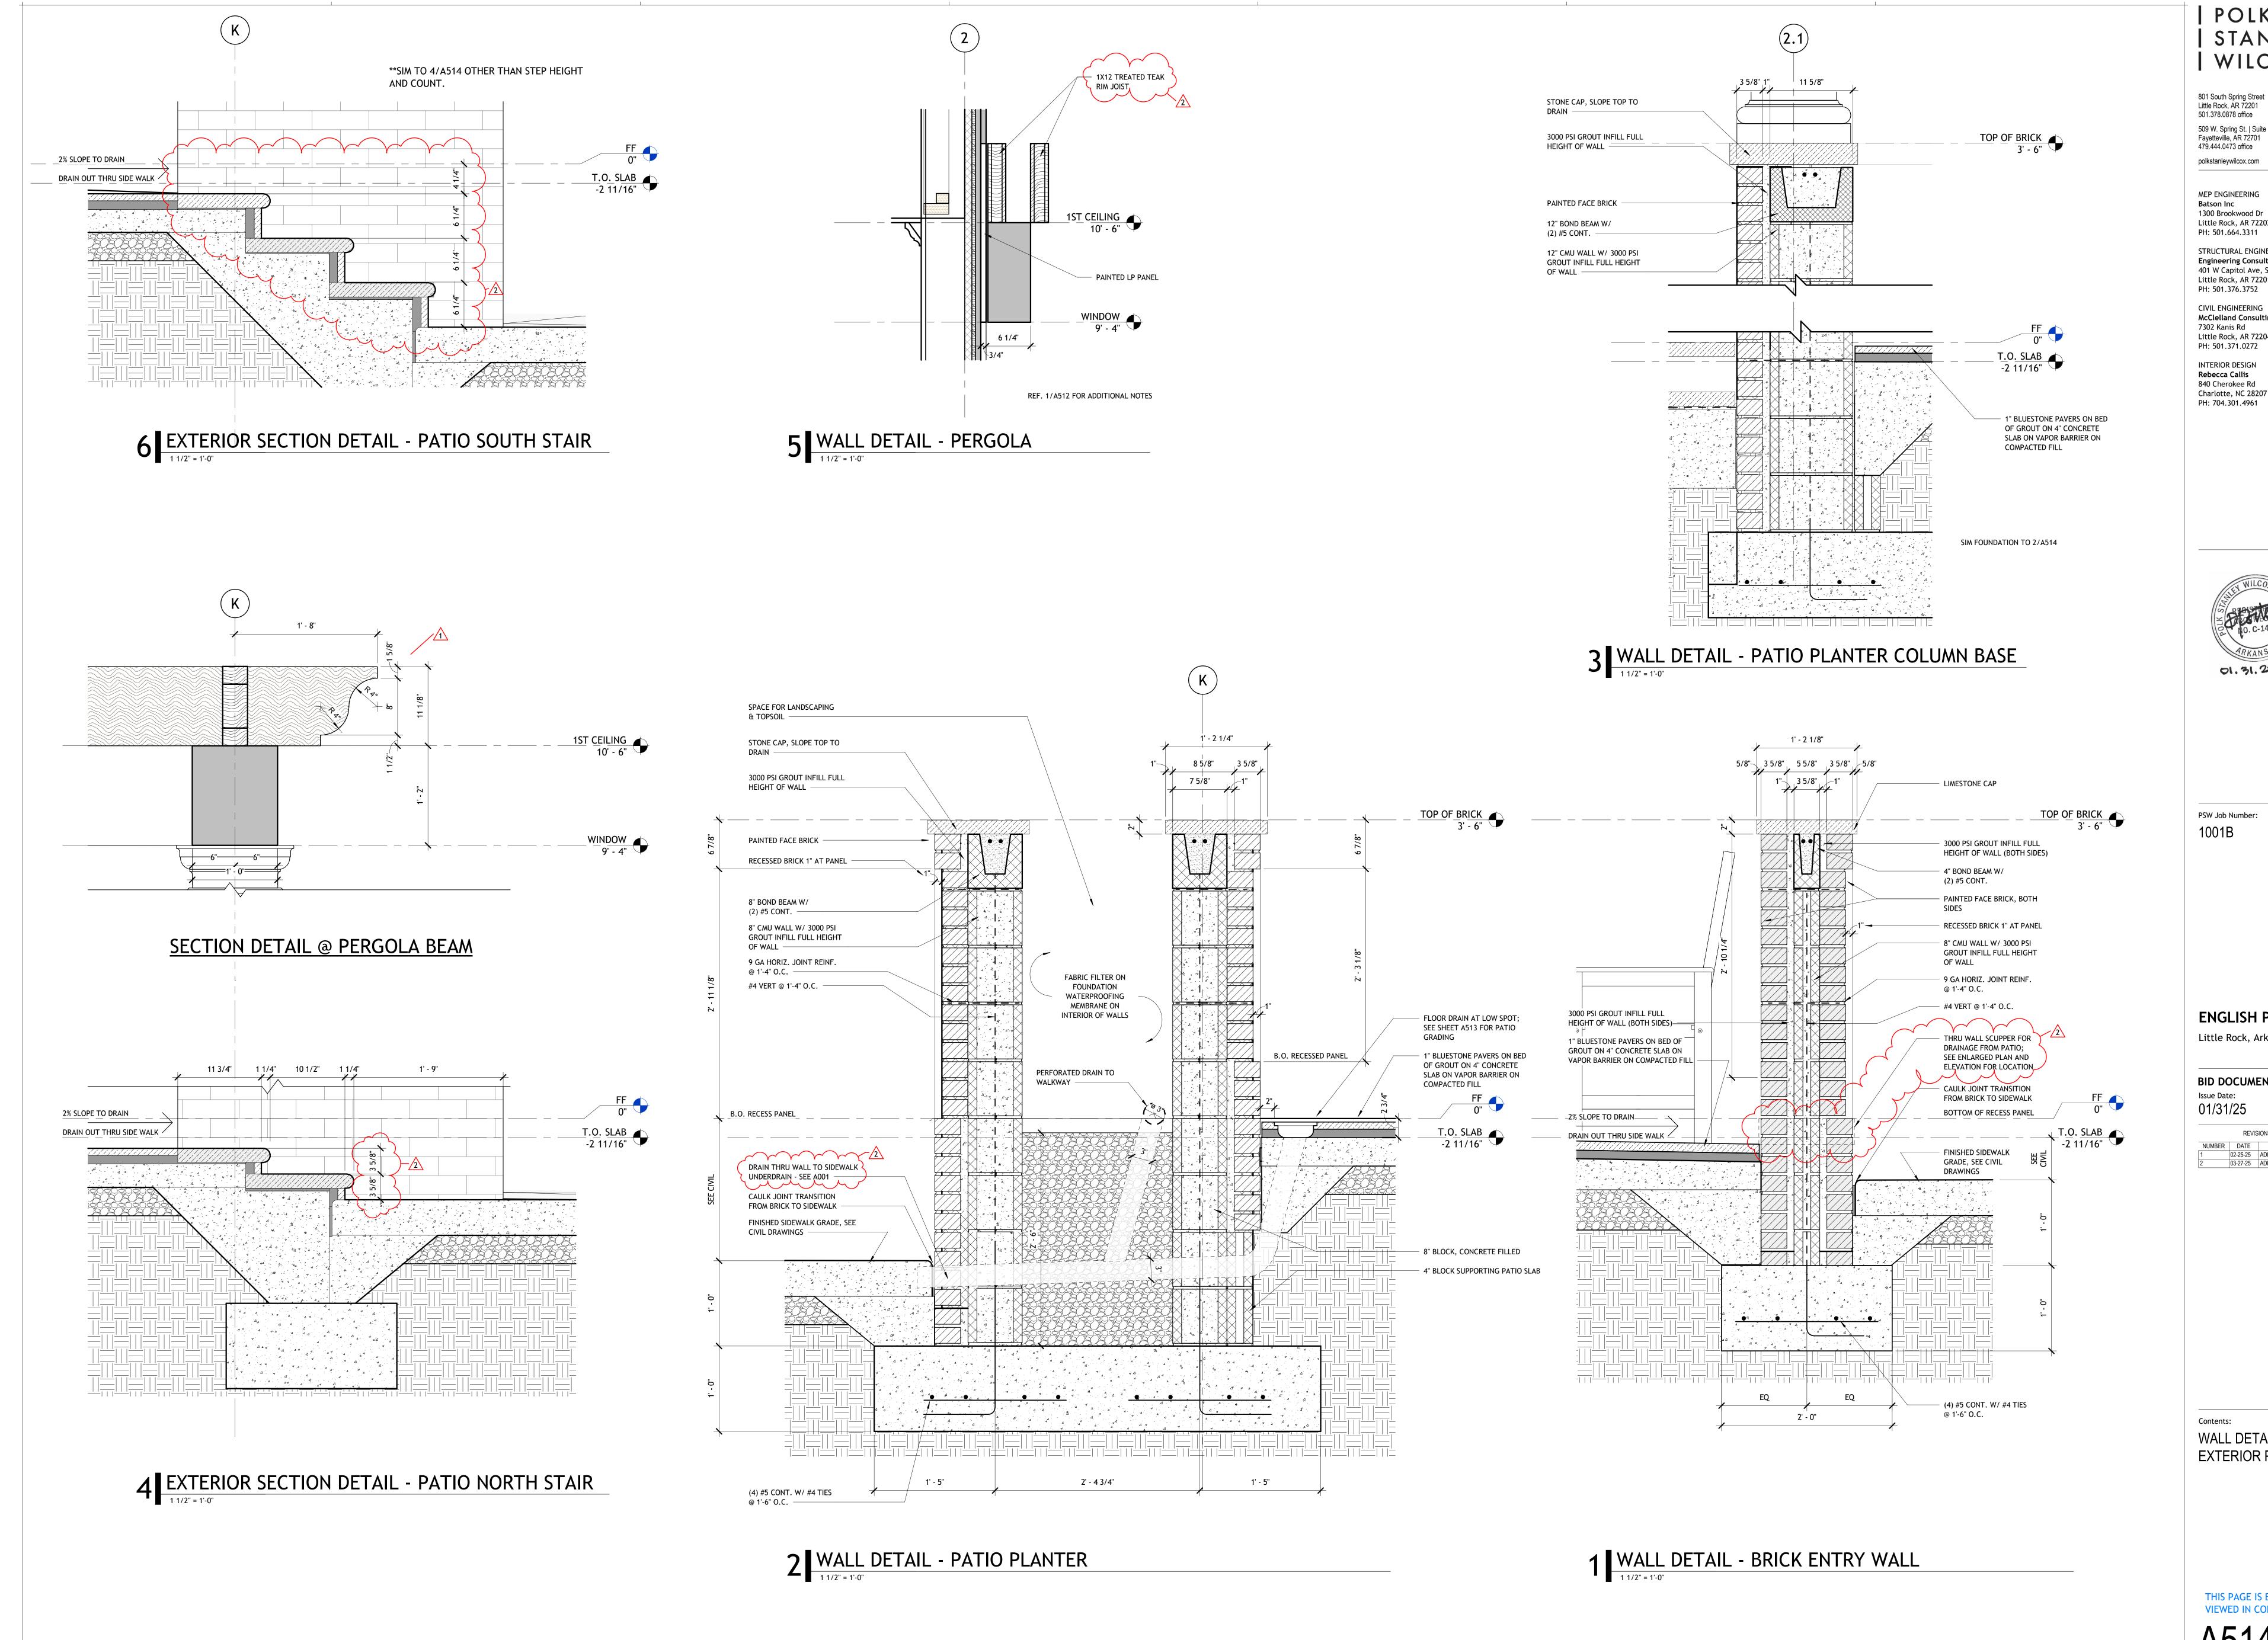

**BID DOCUMENTS** 

 NUMBER
 DATE
 DESCRIPTION

 1
 03-27-25
 ADD - 2

WALL DETAILS -MASONRY PARTY