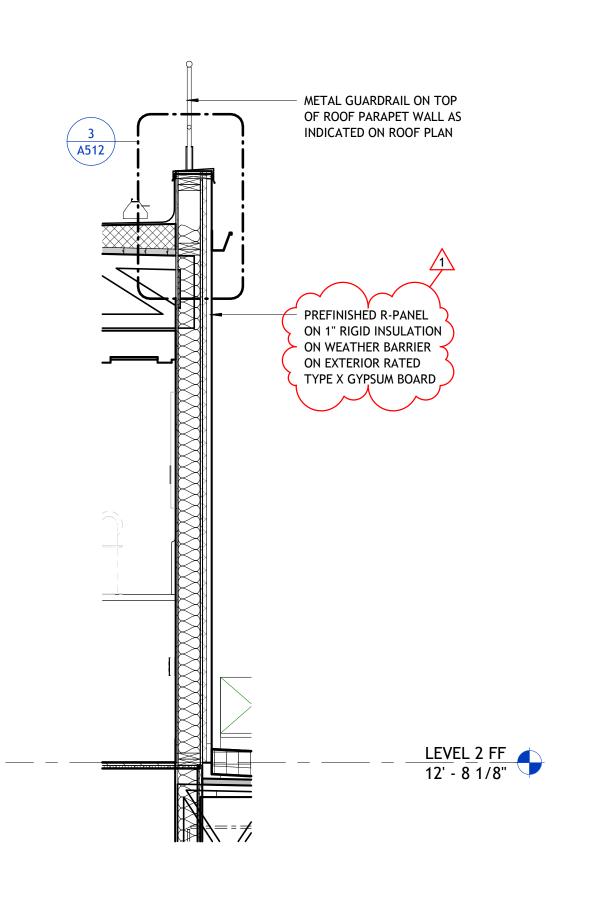

## 5 WALL SECTION - ROOF PARAPET

METAL COPING AT WALL

8" CMU FILL CELLS WITH

SPRAY FOAM INSULATION

SPRAY FOAM INSULATION

MASONRY WATERPROOF

STOP INSULATION AT TOP

OF EXISTING BUILDING -

COATING -

CHIMNEY

ABOVE THAT EXTENDS TO

*\_*------

PAINTED LP SOFFIT AT CEILING -

SCUPPER THRU WALL BEYOND - CENTER

IN EAST WALL OF COVERED SEATING

PORCELAIN TILE ON MUD BED SLOPED

TO DRAIN ON VAPOR PROOF BARRIER

ON 3/4" ADVANTECH FLOORING ON

15# FELT ON 1 1/2" SLEEPERS ON

WOOD TRUSS SYSTEM (SEE

STRUCTURAL) -

PAINTED LP PANEL & TRIM AT

BOX BEAM -

PREFINISHED R-PANEL ON 7/8" HAT CHANNELS ON WEATHER BARRIER

5/8" SHEATHING AND TPO

STRUCTURAL KICKERS: WHERE REQ'D BOX ENDS AND COVER

TOP PLATE

23' - 0"

TPO ON SLOPED POLYISO (MIN R-20) ON 2X SLEEPERS

RATED TYPE X 5/8" GYPSUM BOARD ON 2X4 STUDS

LEVEL 2 FF 12' - 8 1/8"

T.O. SLAB -2 11/16"

ON WOOD STRUCTURE

WITH SHEATHING AND TPO

ROOF MEMBRANE UP

PAINTED LP SOFFIT - PAINTED FRIEZE WITH

PAINTED STEEL GUARDRAIL MTD TO

- FULLY ADHERED TPO ROOFING MEMBRANE ON COVERBOARD ON RIGID INSULATION ON TREATED 2X\$.

SLOPE INSULATION AS NEEDED TO

ROOF PLAN & PLUMBING DRAWINGS

ROOF DRAIN (1/4:12" MIN), SEE

AZEK PROFILE

1 WALL SECTION - KAVANAUGH

TOP PLATE 23' - 0"

PORCELAIN TILE ON MUD BED

SLOPED TO DRAIN ON VAPOR

FELT ON 1 1/2" SLEEPERS ON

WOOD TRUSS SYSTEM (SEE

SPRAY FOAM INSULATION

STRUCTURAL) -

(R20 MIN) -

**HVAC DIFFUSER** 

ADVANTECH FLOORING ON 15#

PROOF BARRIER ON 3/4"

- PAINTED LP PANEL & TRIM

- SPRAY FOAM INSULATION MIN R-20

- FABRIC AWNING OFCI; CONTRACTOR

LEVEL 2 FF 12' - 8 1/8"

TO PROVIDE BLOCKING; SEE

PAINTED LP SOFFIT AT CEILING

PAINTED WOOD CAP

PAINTED LP PANEL & TRIM ON SHEATHING ON STUD