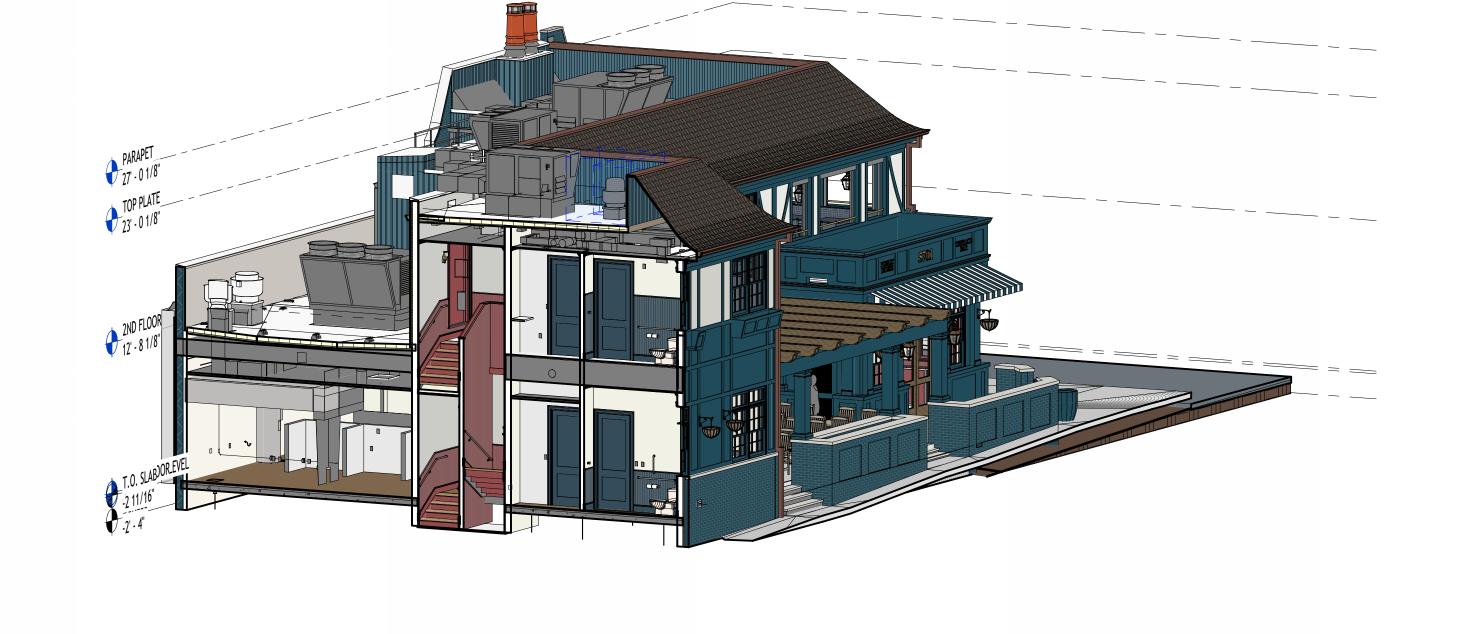

5 LONGITUDINAL SECTION A

2 BUILDING SECTION - MAIN DINING

| POLK | STANLEY | WILCOX

801 South Spring Street Little Rock, AR 72201 501.378.0878 office 509 W. Spring St. | Suite 150 Fayetteville, AR 72701 479.444.0473 office polkstanleywilcox.com

PSW Job Number:

**ENGLISH PUB**Little Rock, Arkansas

BID DOCUMENTS
Issue Date:
01/31/25

REVISIONS

NUMBER DATE DESCRIPTION

1 03-27-25 ADD - 2

Contents:
BUILDING
SECTIONS

THIS PAGE IS BEST VIEWED IN COLOR

3 BUILDING SECTION 2

4 BUILDING SECTION 3

| POLK | STANLEY WILCOX

801 South Spring Street Little Rock, AR 72201 501.378.0878 office

509 W. Spring St. | Suite 150 Fayetteville, AR 72701 479.444.0473 office