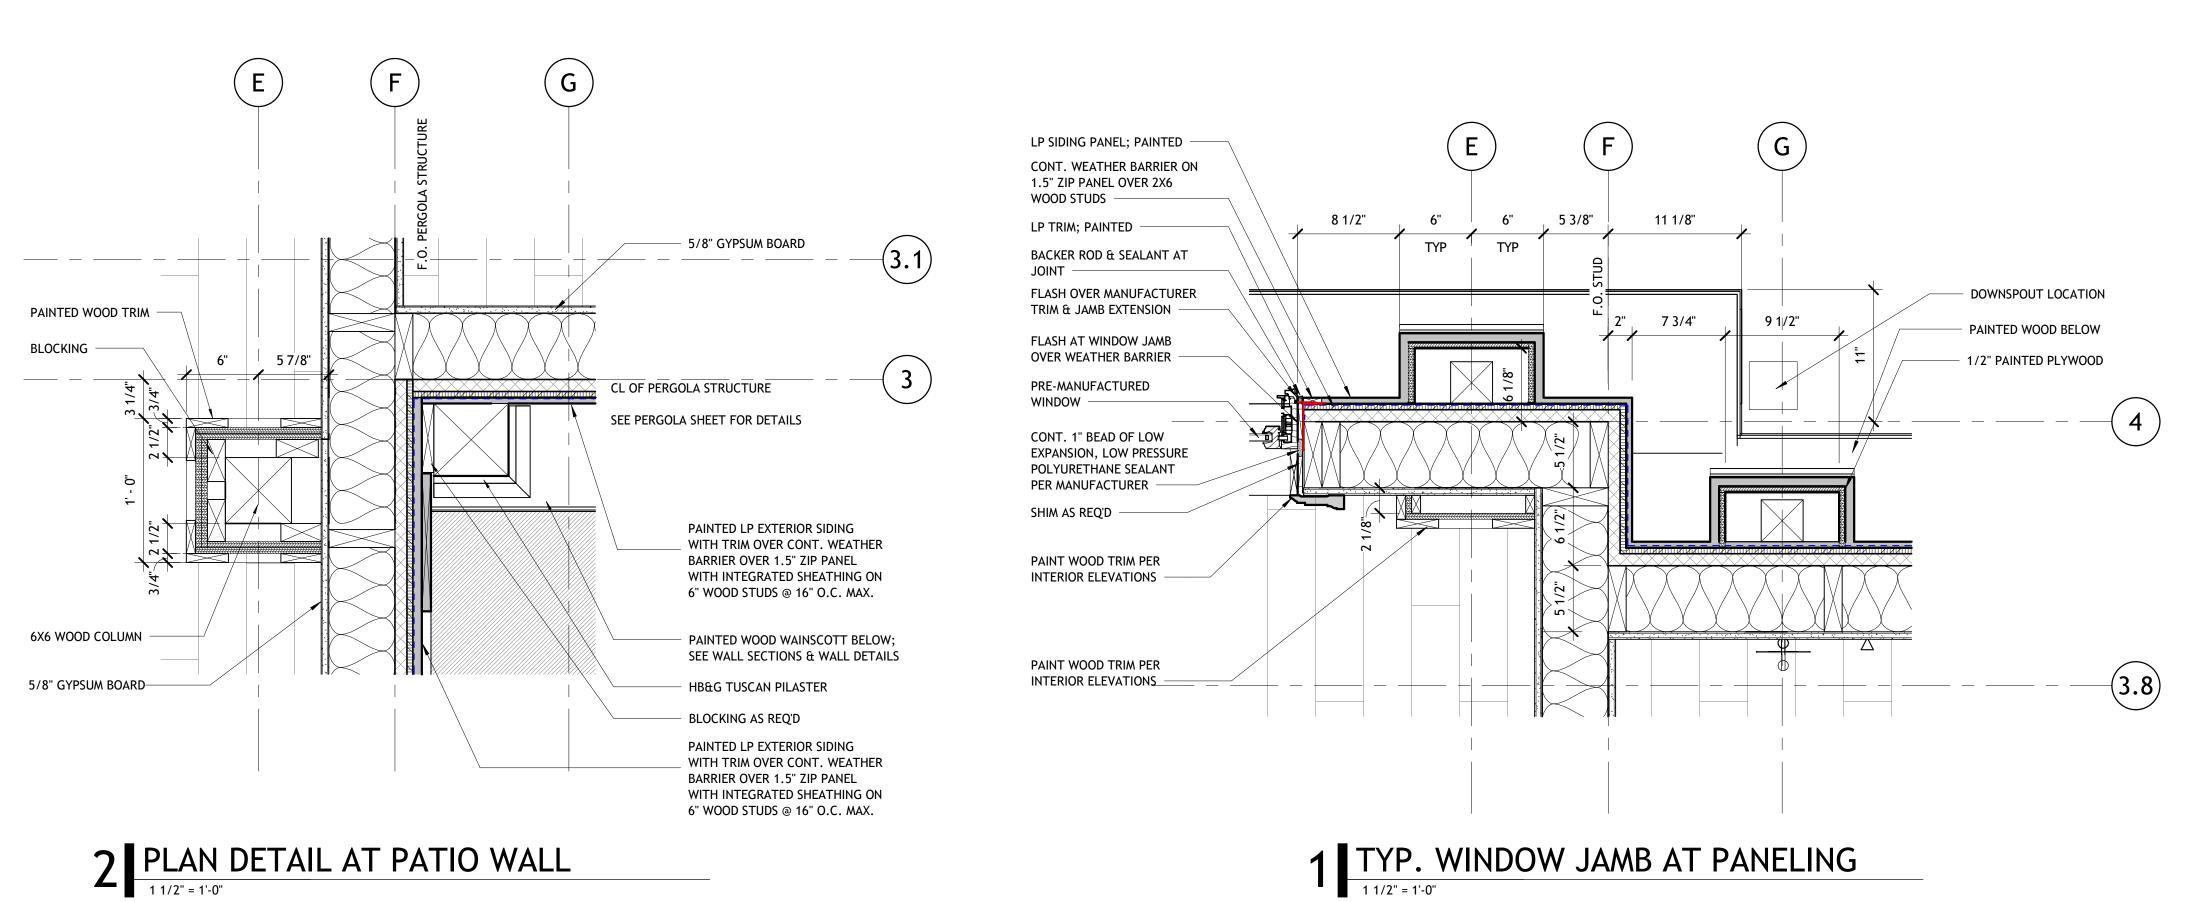

4 TYP. WINDOW JAMB AT STUCCO

## 5 TYP. PUNCHED WINDOW AT STUCCO

3 PLAN DETAIL AT NORTH PARTY WALL

1 1/2" = 1'-0"

PAINTED LP TRIM ON TREATED WOOD

BLOCKING; SEE ELEVATIONS

STUCCO ON LATH OVER FLUID

APPLIED WEATHER BARRIER OVER

1.5" ZIP PANEL WITH INTEGRATED

SHEATHING ON 6" WOOD STUDS @

FLASH OVER MANUFACTURER
TRIM & JAMB EXTENSION

BACKER ROD & SEALANT AT

- FLASH AT WINDOW JAMB OVER

WEATHER BARRIER

MANUFACTURER

- SHIM AS REQ'D

- CONT. 1" BEAD OF LOW EXPANSION, LOW PRESSURE POLYURETHANE SEALANT PER

16" O.C. MAX.

JOINT

F.O. JAMB

FLASHING OVER WOOD BLOCKING, TYP.

POLK
STANLEY
WILCOX

801 South Spring Street
Little Rock, AR 72201
501.378.0878 office
509 W. Spring St. | Suite 150
Fayetteville, AR 72701
479.444.0473 office
polkstanleywilcox.com

WALL DETAILS -EXTERIOR PATIO

THIS PAGE IS BEST VIEWED IN COLOR

POLK STANLEY | WILCOX

801 South Spring Street Little Rock, AR 72201 501.378.0878 office 509 W. Spring St. | Suite 150 Fayetteville, AR 72701 479.444.0473 office polkstanleywilcox.com

PSW Job Number:

**ENGLISH PUB** Little Rock, Arkansas

**BID DOCUMENTS** Issue Date: 01/31/25 REVISIONS

 NUMBER
 DATE
 DESCRIPTION

 1
 02-25-25
 ADD - 01

 2
 03-27-25
 ADD - 2

Contents: WALL DETAILS -EXTERIOR PATIO