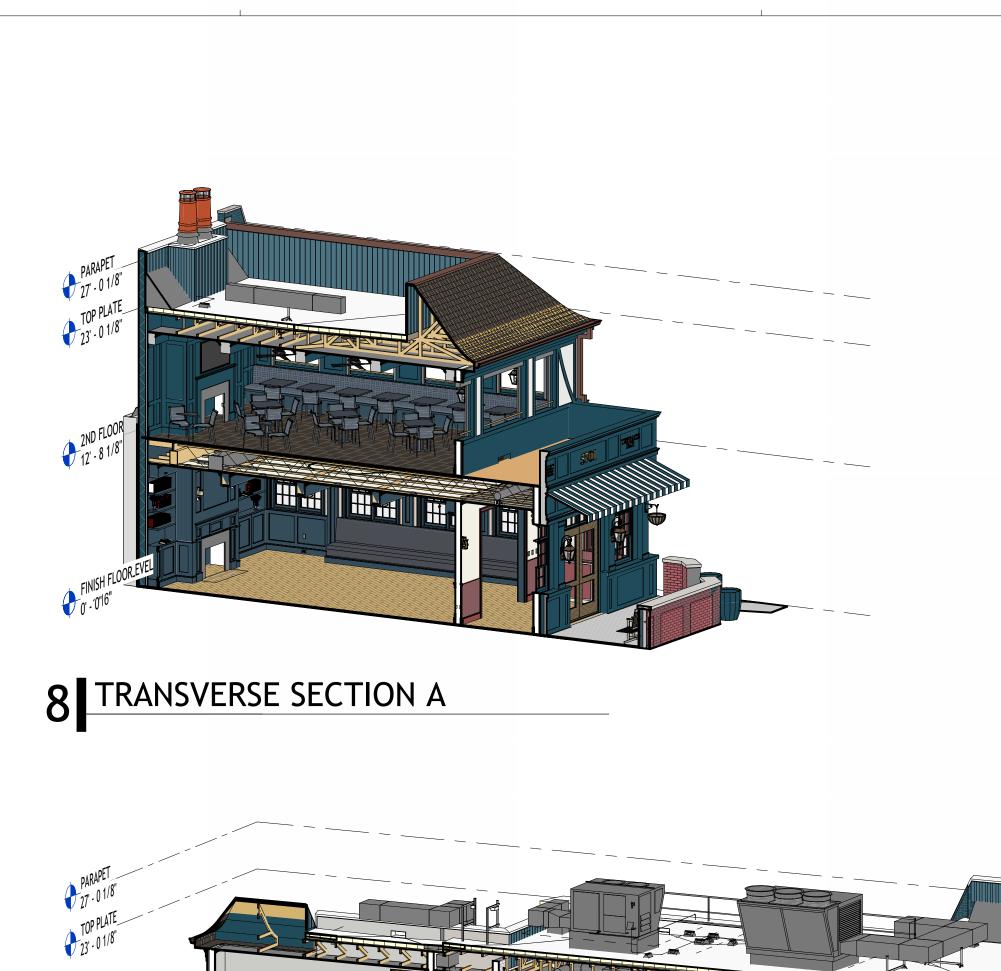

5 LONGITUDINAL SECTION A

2 BUILDING SECTION - MAIN DINING

| POLK | STANLEY | WILCOX

801 South Spring Street Little Rock, AR 72201 501.378.0878 office 509 W. Spring St. | Suite 150 Fayetteville, AR 72701 479.444.0473 office polkstanleywilcox.com

PSW Job Number:

**ENGLISH PUB**Little Rock, Arkansas

BID DOCUMENTS
Issue Date:
01/31/25

REVISIONS

NUMBER DATE DESCRIPTION

1 03-27-25 ADD - 2

Contents:
BUILDING
SECTIONS

THIS PAGE IS BEST VIEWED IN COLOR