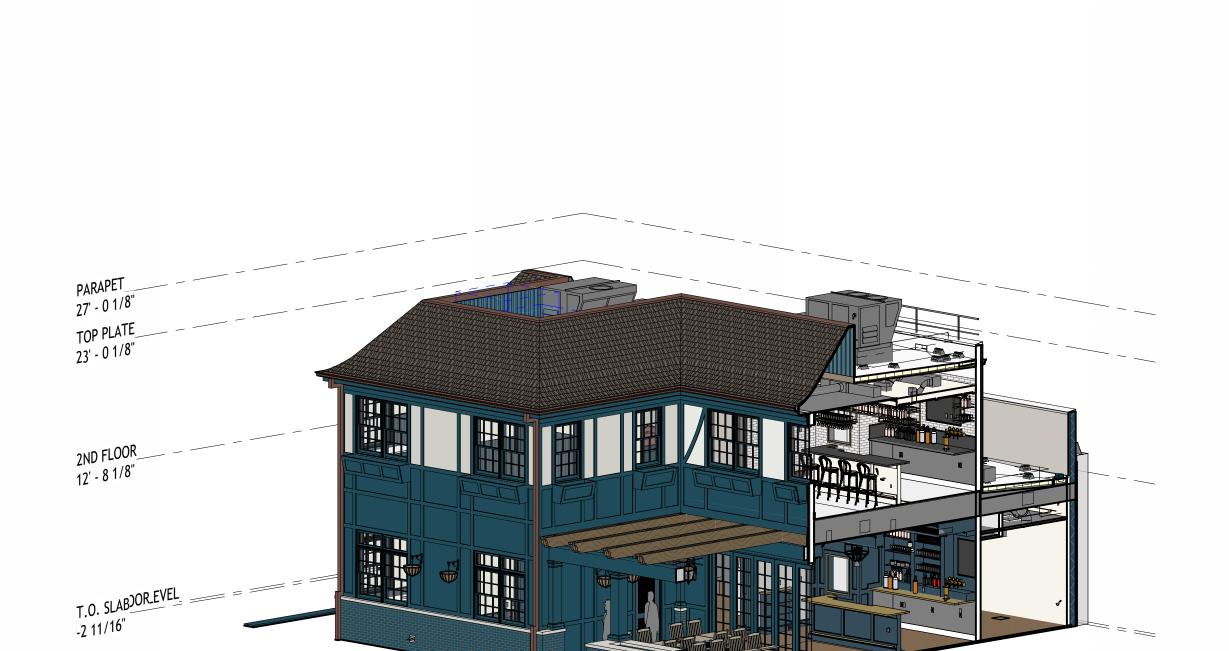

5 LONGITUDINAL SECTION A

2 BUILDING SECTION - MAIN DINING

| POLK | STANLEY | WILCOX

801 South Spring Street Little Rock, AR 72201 501.378.0878 office 509 W. Spring St. | Suite 150 Fayetteville, AR 72701 479.444.0473 office polkstanleywilcox.com

PSW Job Number:

**ENGLISH PUB**Little Rock, Arkansas

BID DOCUMENTS
Issue Date:
01/31/25

REVISIONS

NUMBER DATE DESCRIPTION

1 03-27-25 ADD - 2

Contents:
BUILDING
SECTIONS

THIS PAGE IS BEST VIEWED IN COLOR

3 BUILDING SECTION 2

4 BUILDING SECTION 3

| POLK | STANLEY WILCOX

801 South Spring Street Little Rock, AR 72201 501.378.0878 office

509 W. Spring St. | Suite 150 Fayetteville, AR 72701 479.444.0473 office