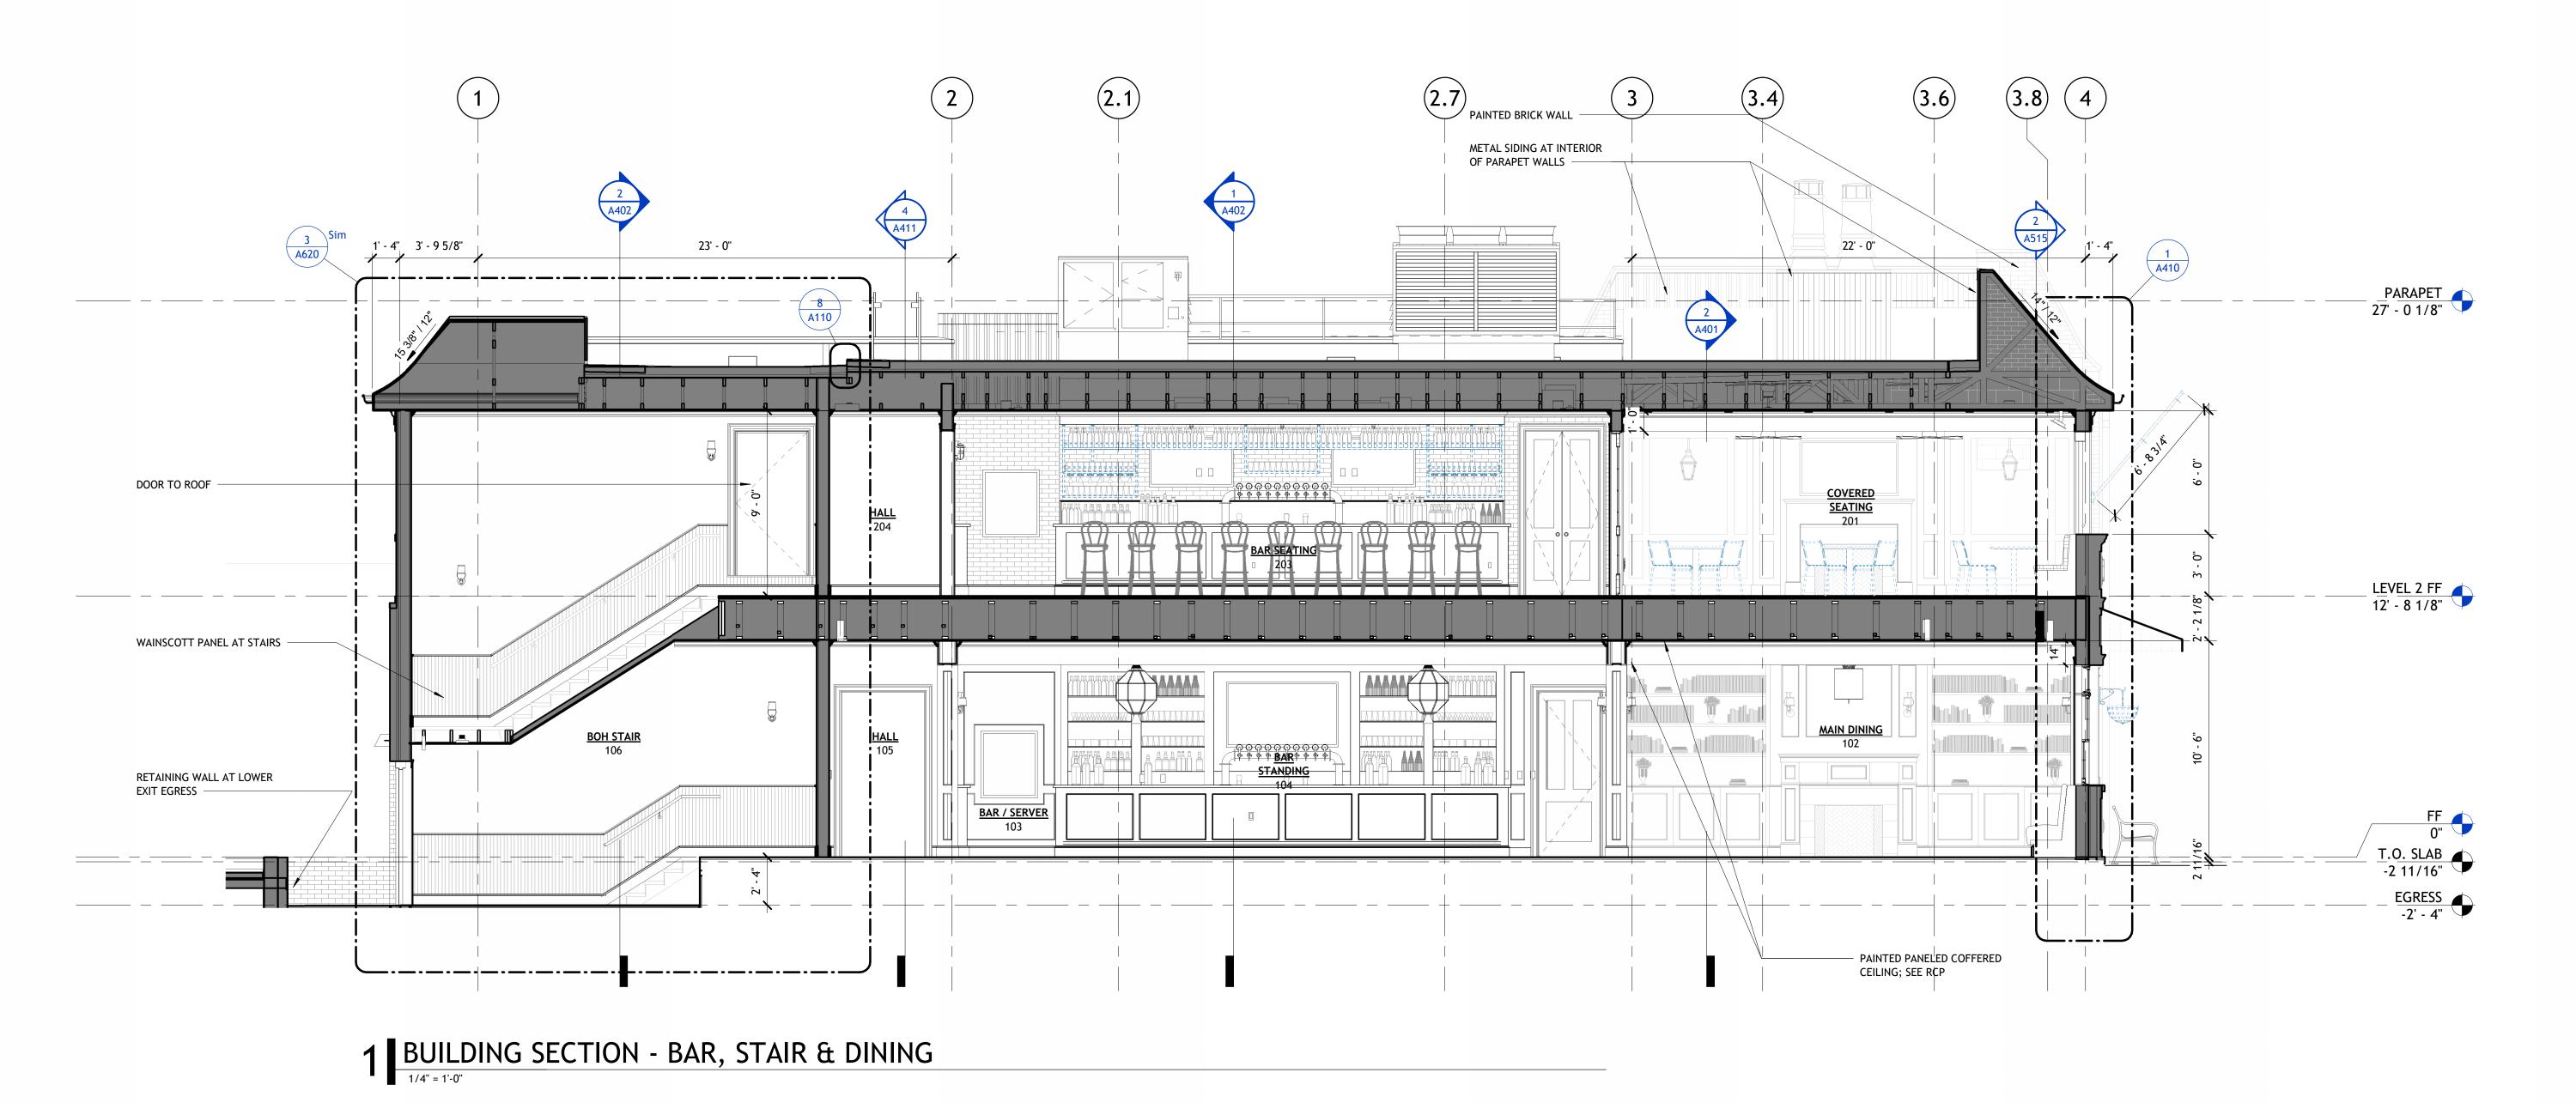

PSW Job Number:

**ENGLISH PUB**Little Rock, Arkansas

BID DOCUMENTS
Issue Date:
01/31/25

REVISIONS

NUMBER DATE DESCRIPTION

1 03-27-25 ADD - 2

Contents:
BUILDING
SECTIONS

THIS PAGE IS BEST VIEWED IN COLOR