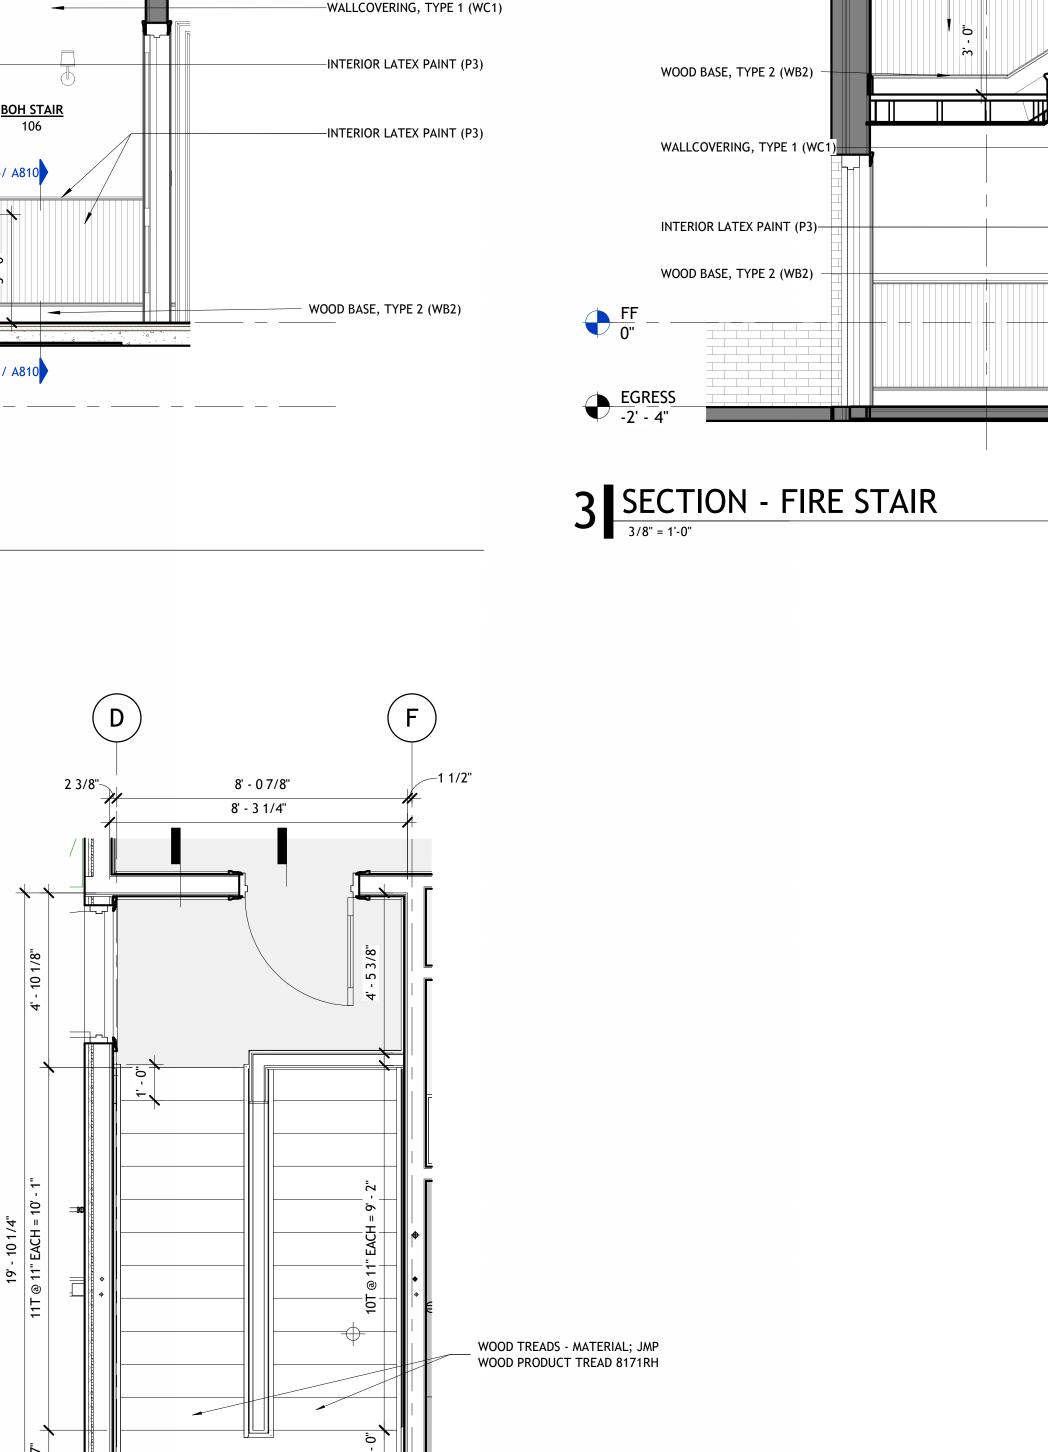

4 SECTION - FIRE STAIR

3/8" = 1'-0"

2 ENLARGED STAIR PLAN - LEVEL 2

3/8" = 1'-0"

ENLARGED STAIR AND DUMB
WAITER PLANS
AND SECTIONS

| POLK

801 South Spring Street Little Rock, AR 72201 501.378.0878 office

509 W. Spring St. | Suite 150 Fayetteville, AR 72701