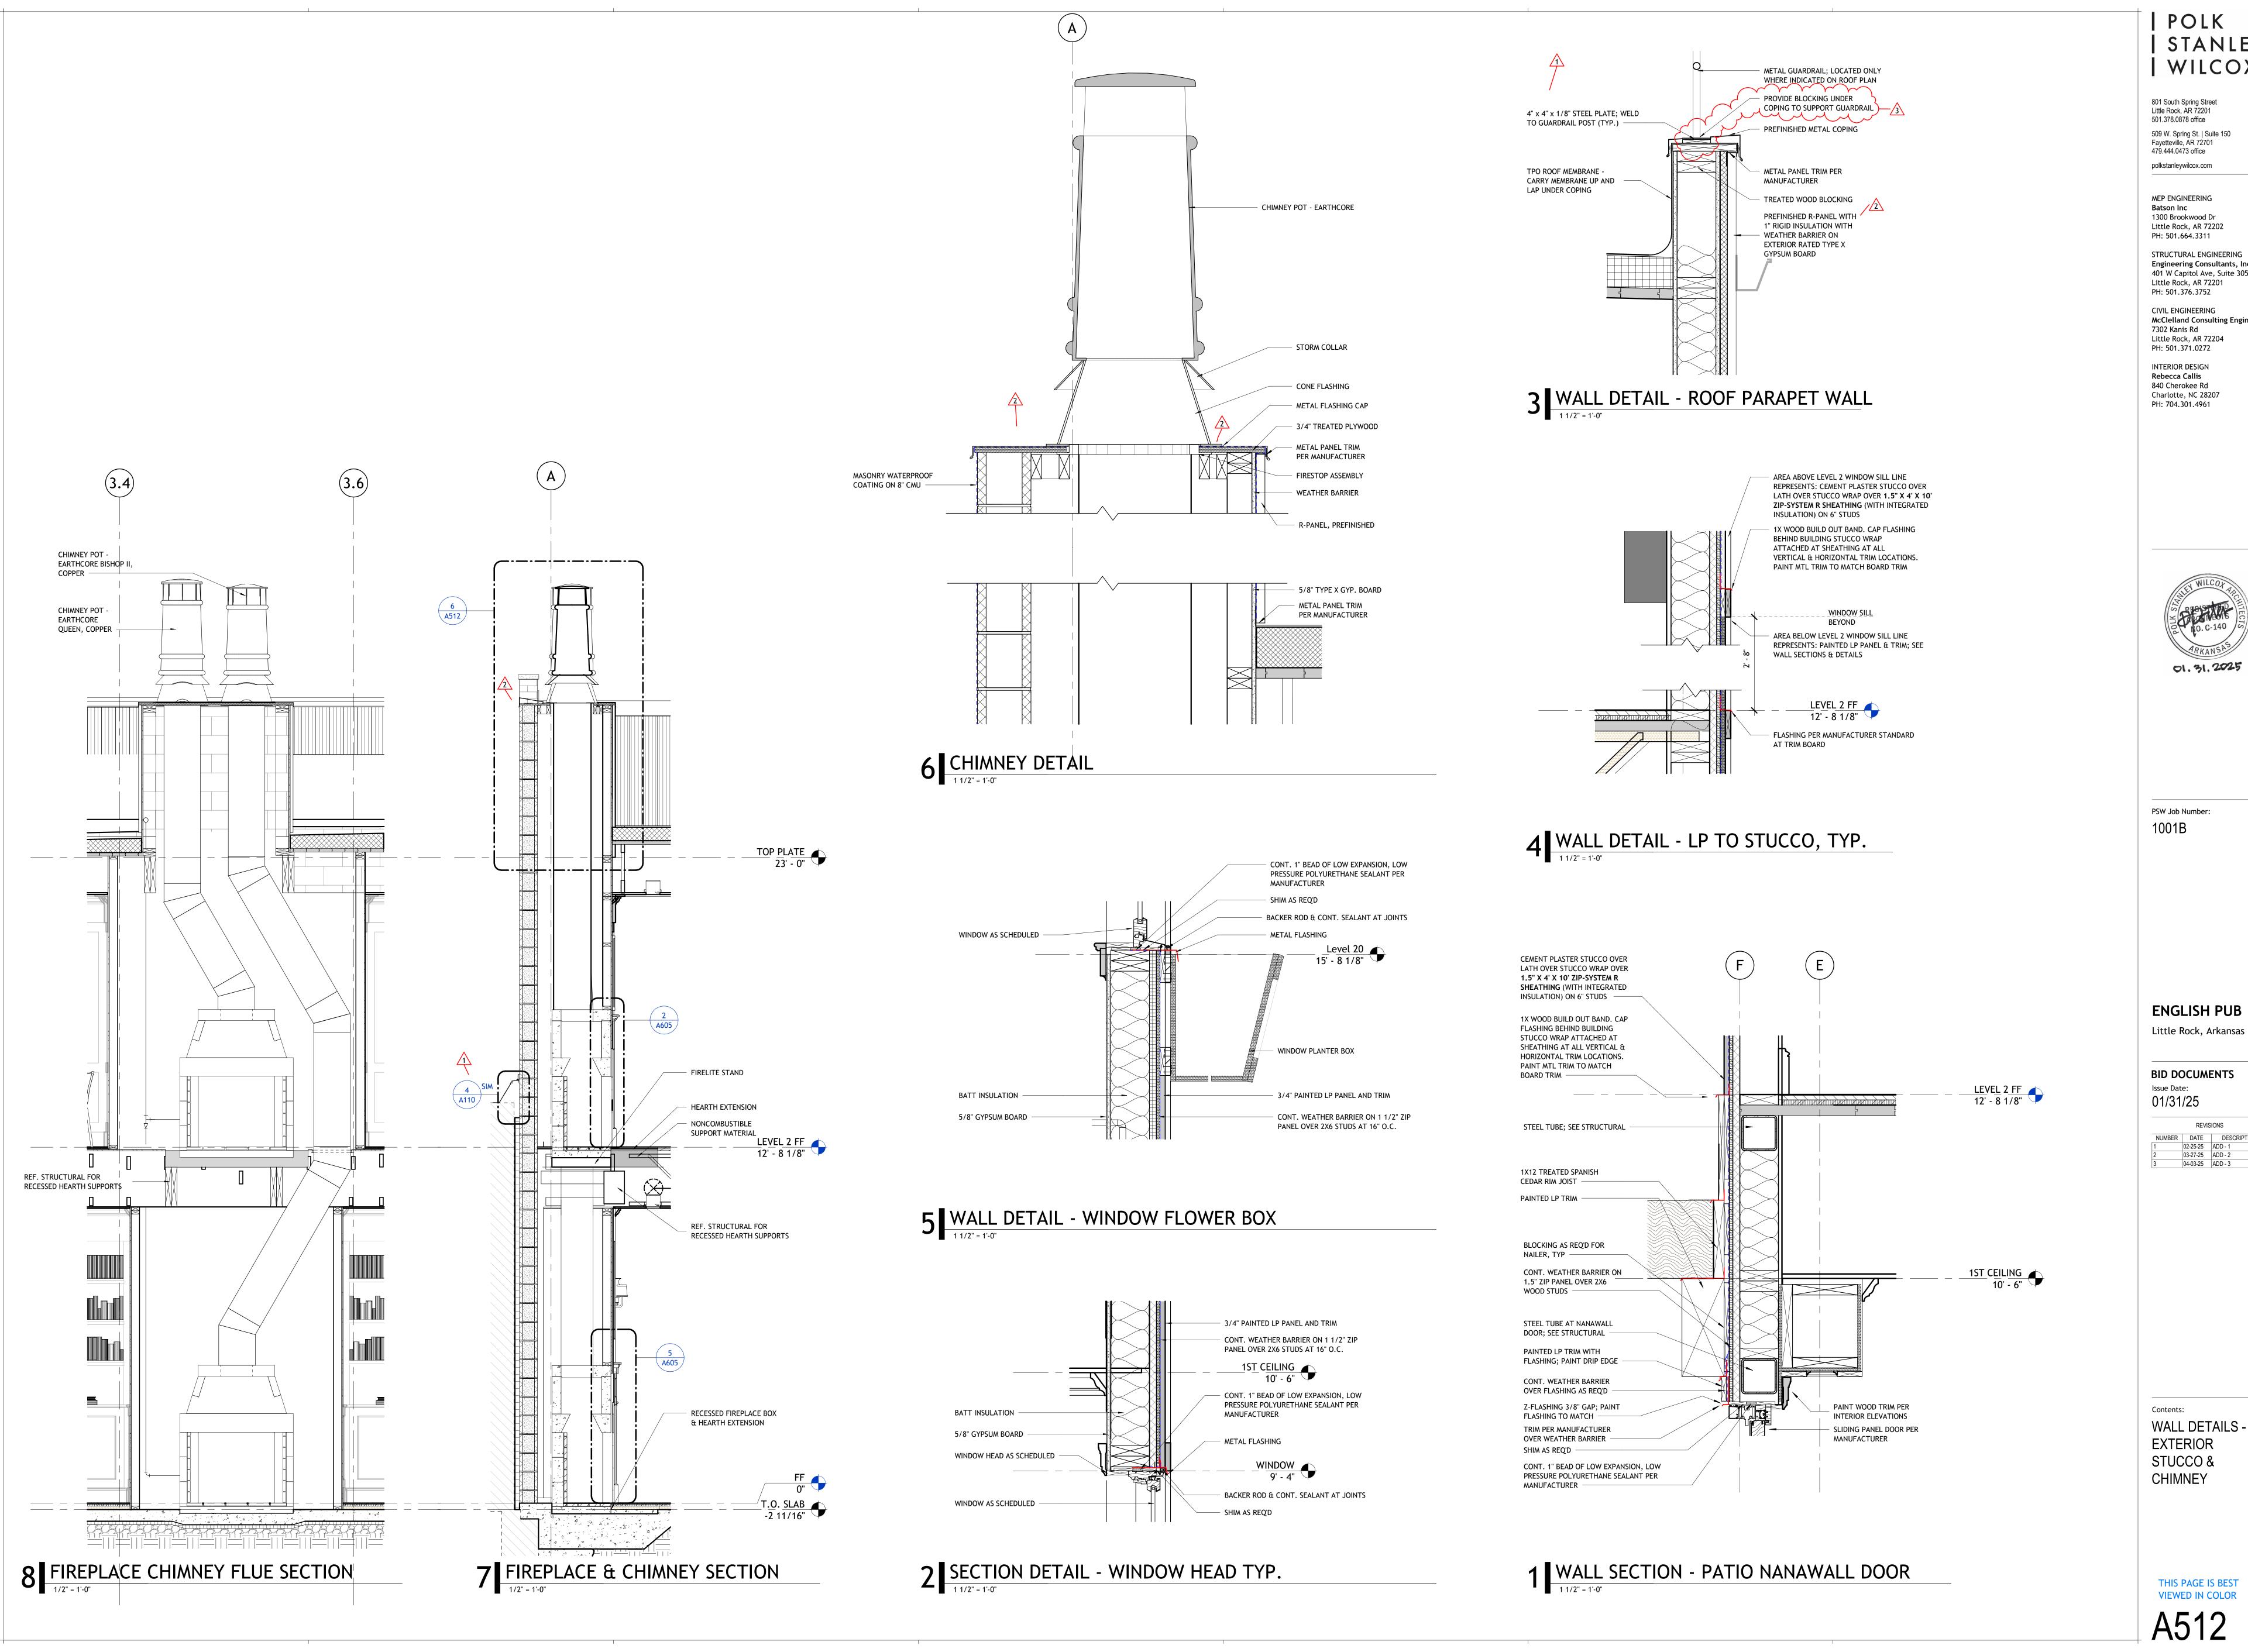

THIS PAGE IS BEST VIEWED IN COLOR

A410

METAL COPING AT WALL

CHIMNEY

ABOVE THAT EXTENDS TO

F.O. STUD

PAINT WOOD TRIM PER

INTERIOR ELEVATIONS

PRE-MANUFACTURED WINDOW

4 TYP. WINDOW JAMB AT STUCCO

- SHIM AS REQ'D

Contents: PLAN DETAILS -**EXTERIOR** 

| POLK

801 South Spring Street Little Rock, AR 72201 501.378.0878 office

509 W. Spring St. | Suite 150 Fayetteville, AR 72701