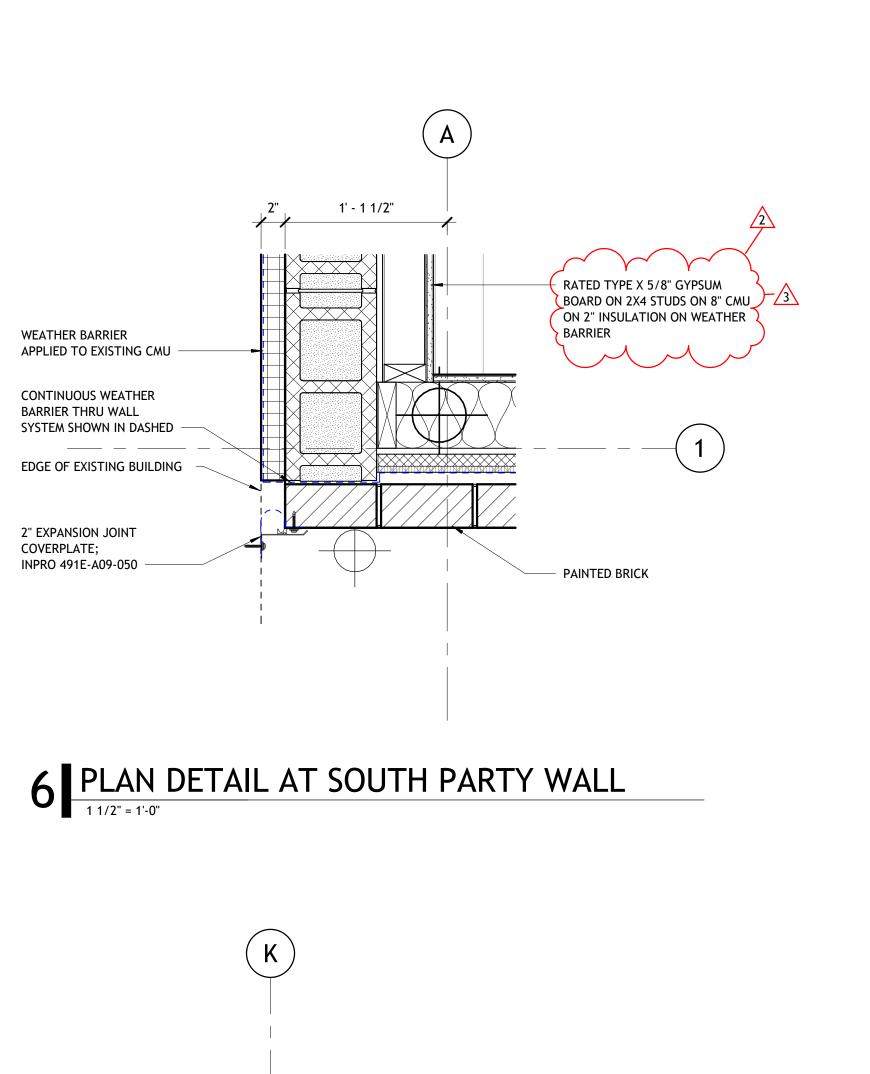

THRU WALL FLASHING

THRU WALL FLASHING

WEEPS @ 2'-0" O.C.

- MORTAR NET

CONCRETE SLAB ON RIGID

VAPOR BARRIER ON GRAVEL

INSULATION BOARD ON

FILL - SEE STRUCTURAL

DRAWINGS -

THRU WALL FLASHING,
W/ SELF-ADHERING FLASHING
MEMBRANE AT TOP &
EXTENDED WEATHER BARRIER

(SHOWN DASHED), TYP.

INSULATION BOARD ALONG

PERIMETER OF HEATED/COOLED

WEEPS @ 2'-0" O.C.

4 WALL SECTION - FILMORE FOUNDATION

1 1/2" = 1'-0"

- 2" LIMESTONE CAP AT BRICK SILL

TOP OF BRICK

T.O. SLAB -2 11/16"

FINISH GRADE, SEE CIVIL & LANDSCAPE DRAWINGS

POLK
STANLEY
WILCOX

801 South Spring Street
Little Rock, AR 72201
501.378.0878 office
509 W. Spring St. | Suite 150
Fayetteville, AR 72701
479.444.0473 office
polkstanleywilcox.com