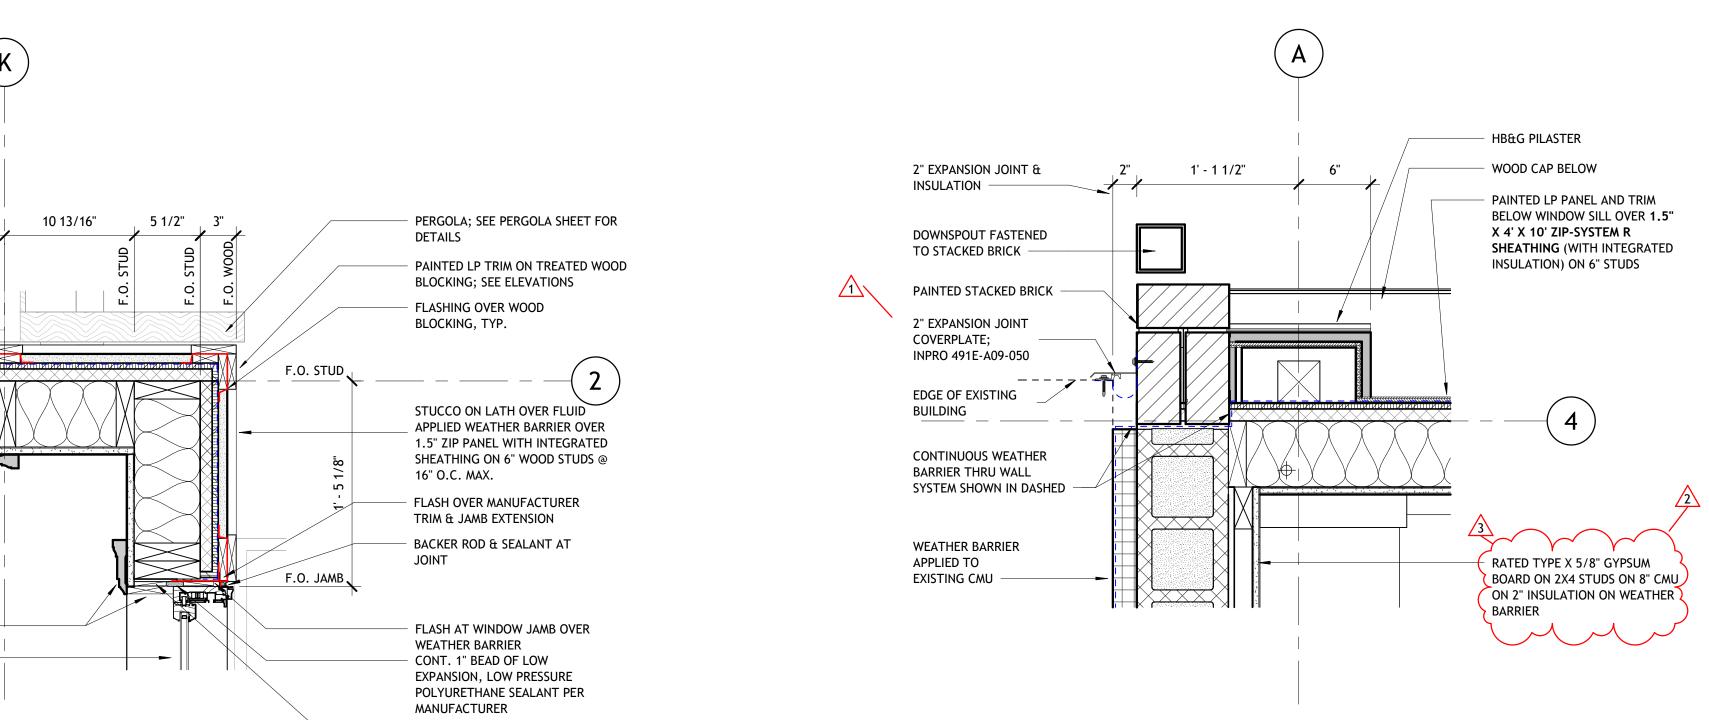

THIS PAGE IS BEST VIEWED IN COLOR

A410

METAL COPING AT WALL

CHIMNEY

ABOVE THAT EXTENDS TO

F.O. STUD

PAINT WOOD TRIM PER

INTERIOR ELEVATIONS

PRE-MANUFACTURED WINDOW

4 TYP. WINDOW JAMB AT STUCCO

- SHIM AS REQ'D

Contents: PLAN DETAILS -**EXTERIOR** 

| POLK

801 South Spring Street Little Rock, AR 72201 501.378.0878 office

509 W. Spring St. | Suite 150 Fayetteville, AR 72701

THRU WALL FLASHING

THRU WALL FLASHING

WEEPS @ 2'-0" O.C.

- MORTAR NET

CONCRETE SLAB ON RIGID

VAPOR BARRIER ON GRAVEL

INSULATION BOARD ON

FILL - SEE STRUCTURAL

DRAWINGS -

THRU WALL FLASHING,
W/ SELF-ADHERING FLASHING
MEMBRANE AT TOP &
EXTENDED WEATHER BARRIER

(SHOWN DASHED), TYP.

INSULATION BOARD ALONG

PERIMETER OF HEATED/COOLED

WEEPS @ 2'-0" O.C.

4 WALL SECTION - FILMORE FOUNDATION

1 1/2" = 1'-0"

- 2" LIMESTONE CAP AT BRICK SILL

TOP OF BRICK

T.O. SLAB -2 11/16"

FINISH GRADE, SEE CIVIL & LANDSCAPE DRAWINGS

POLK
STANLEY
WILCOX

801 South Spring Street
Little Rock, AR 72201
501.378.0878 office
509 W. Spring St. | Suite 150
Fayetteville, AR 72701
479.444.0473 office
polkstanleywilcox.com