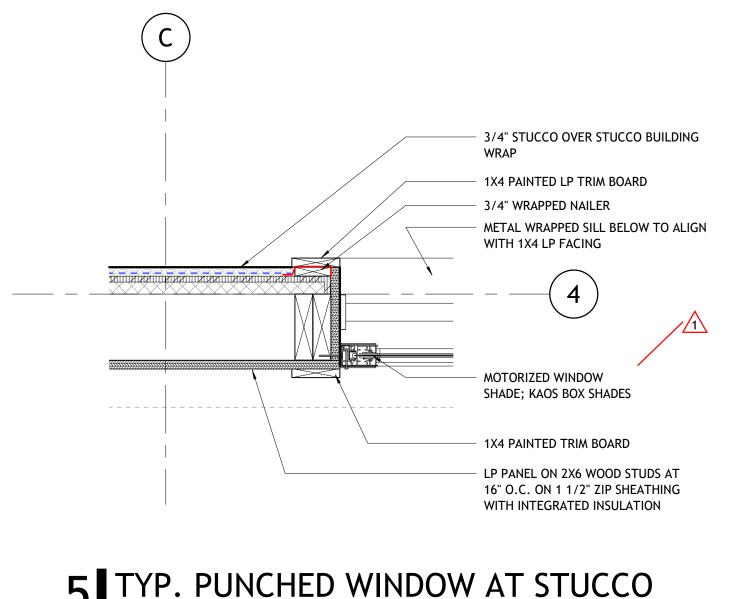

THIS PAGE IS BEST VIEWED IN COLOR

A410

METAL COPING AT WALL

CHIMNEY

ABOVE THAT EXTENDS TO

F.O. STUD

PAINT WOOD TRIM PER

INTERIOR ELEVATIONS

PRE-MANUFACTURED WINDOW

4 TYP. WINDOW JAMB AT STUCCO

- SHIM AS REQ'D

Contents: PLAN DETAILS -**EXTERIOR** 

| POLK

801 South Spring Street Little Rock, AR 72201 501.378.0878 office

509 W. Spring St. | Suite 150 Fayetteville, AR 72701