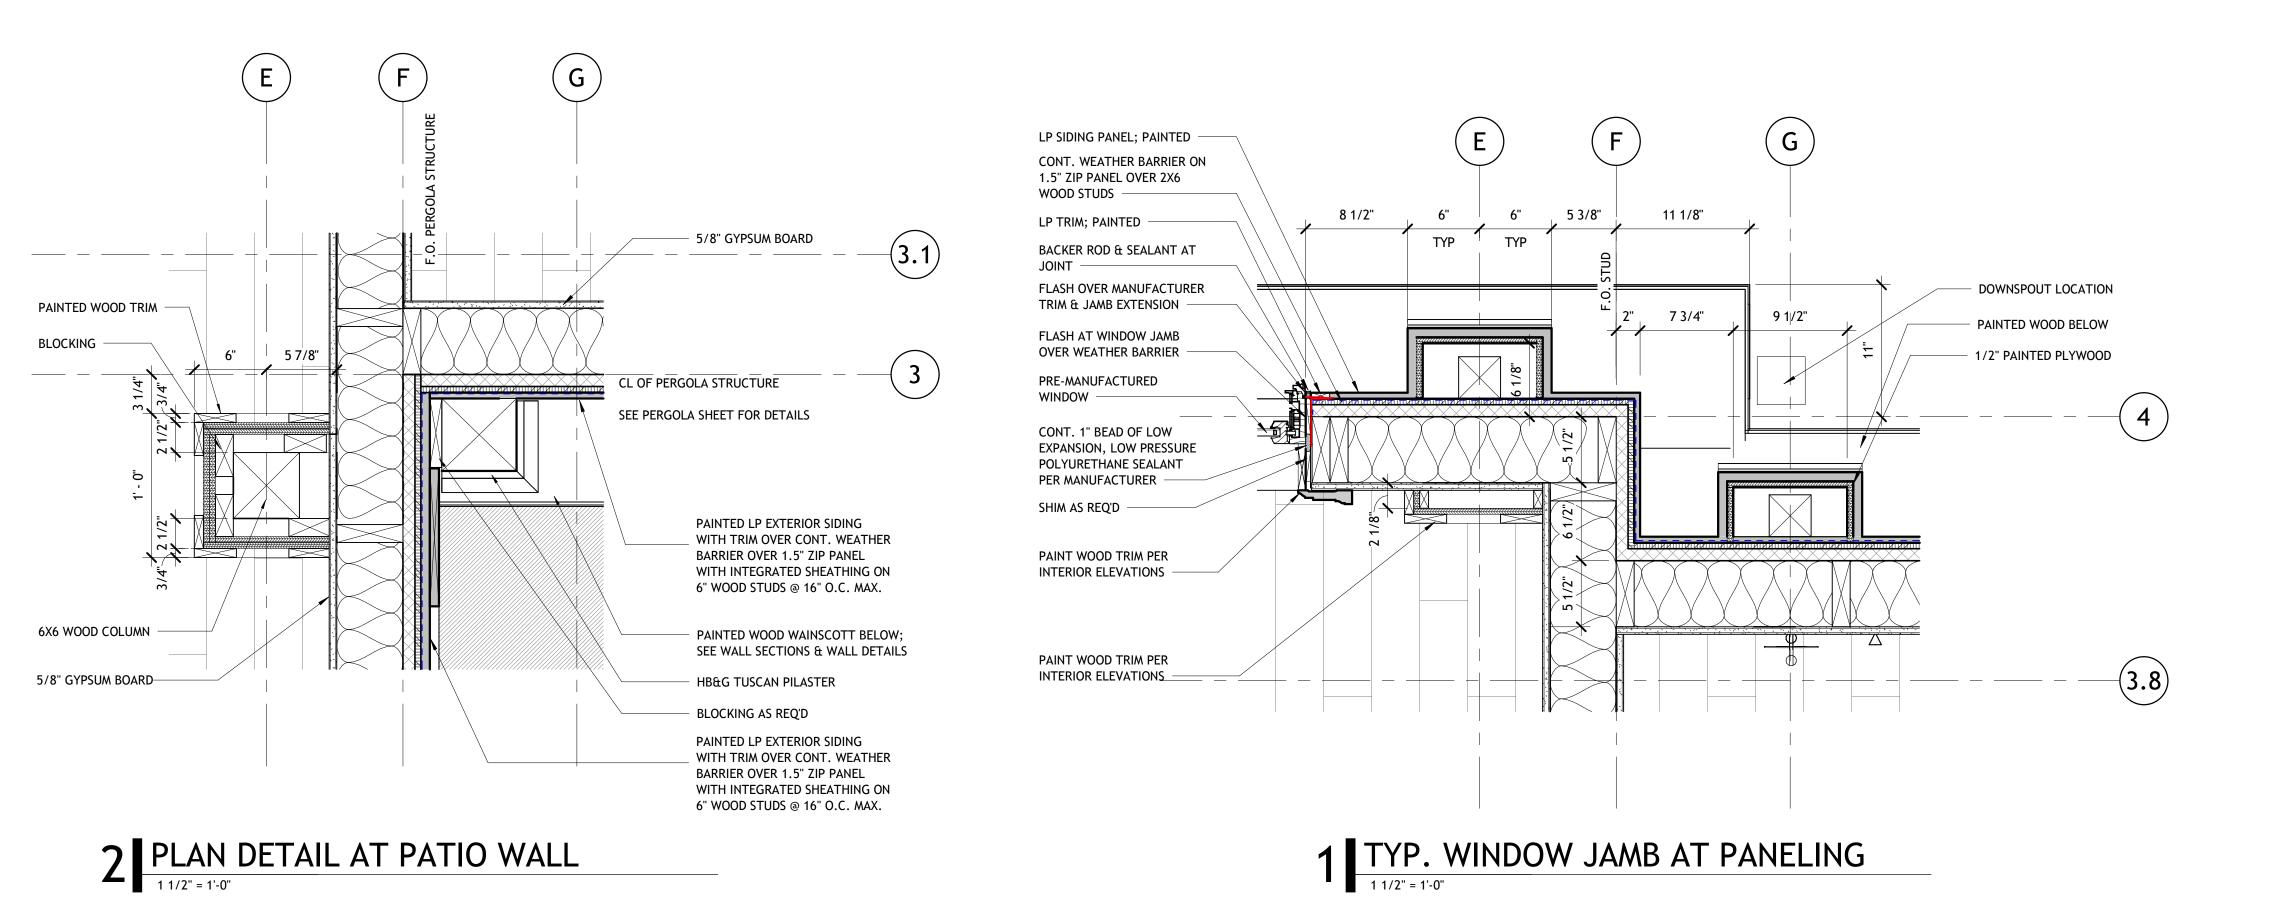

PRE-MANUFACTURED WINDOW

4 TYP. WINDOW JAMB AT STUCCO

- SHIM AS REQ'D

Contents: PLAN DETAILS -**EXTERIOR** 

| POLK

801 South Spring Street Little Rock, AR 72201 501.378.0878 office

509 W. Spring St. | Suite 150 Fayetteville, AR 72701