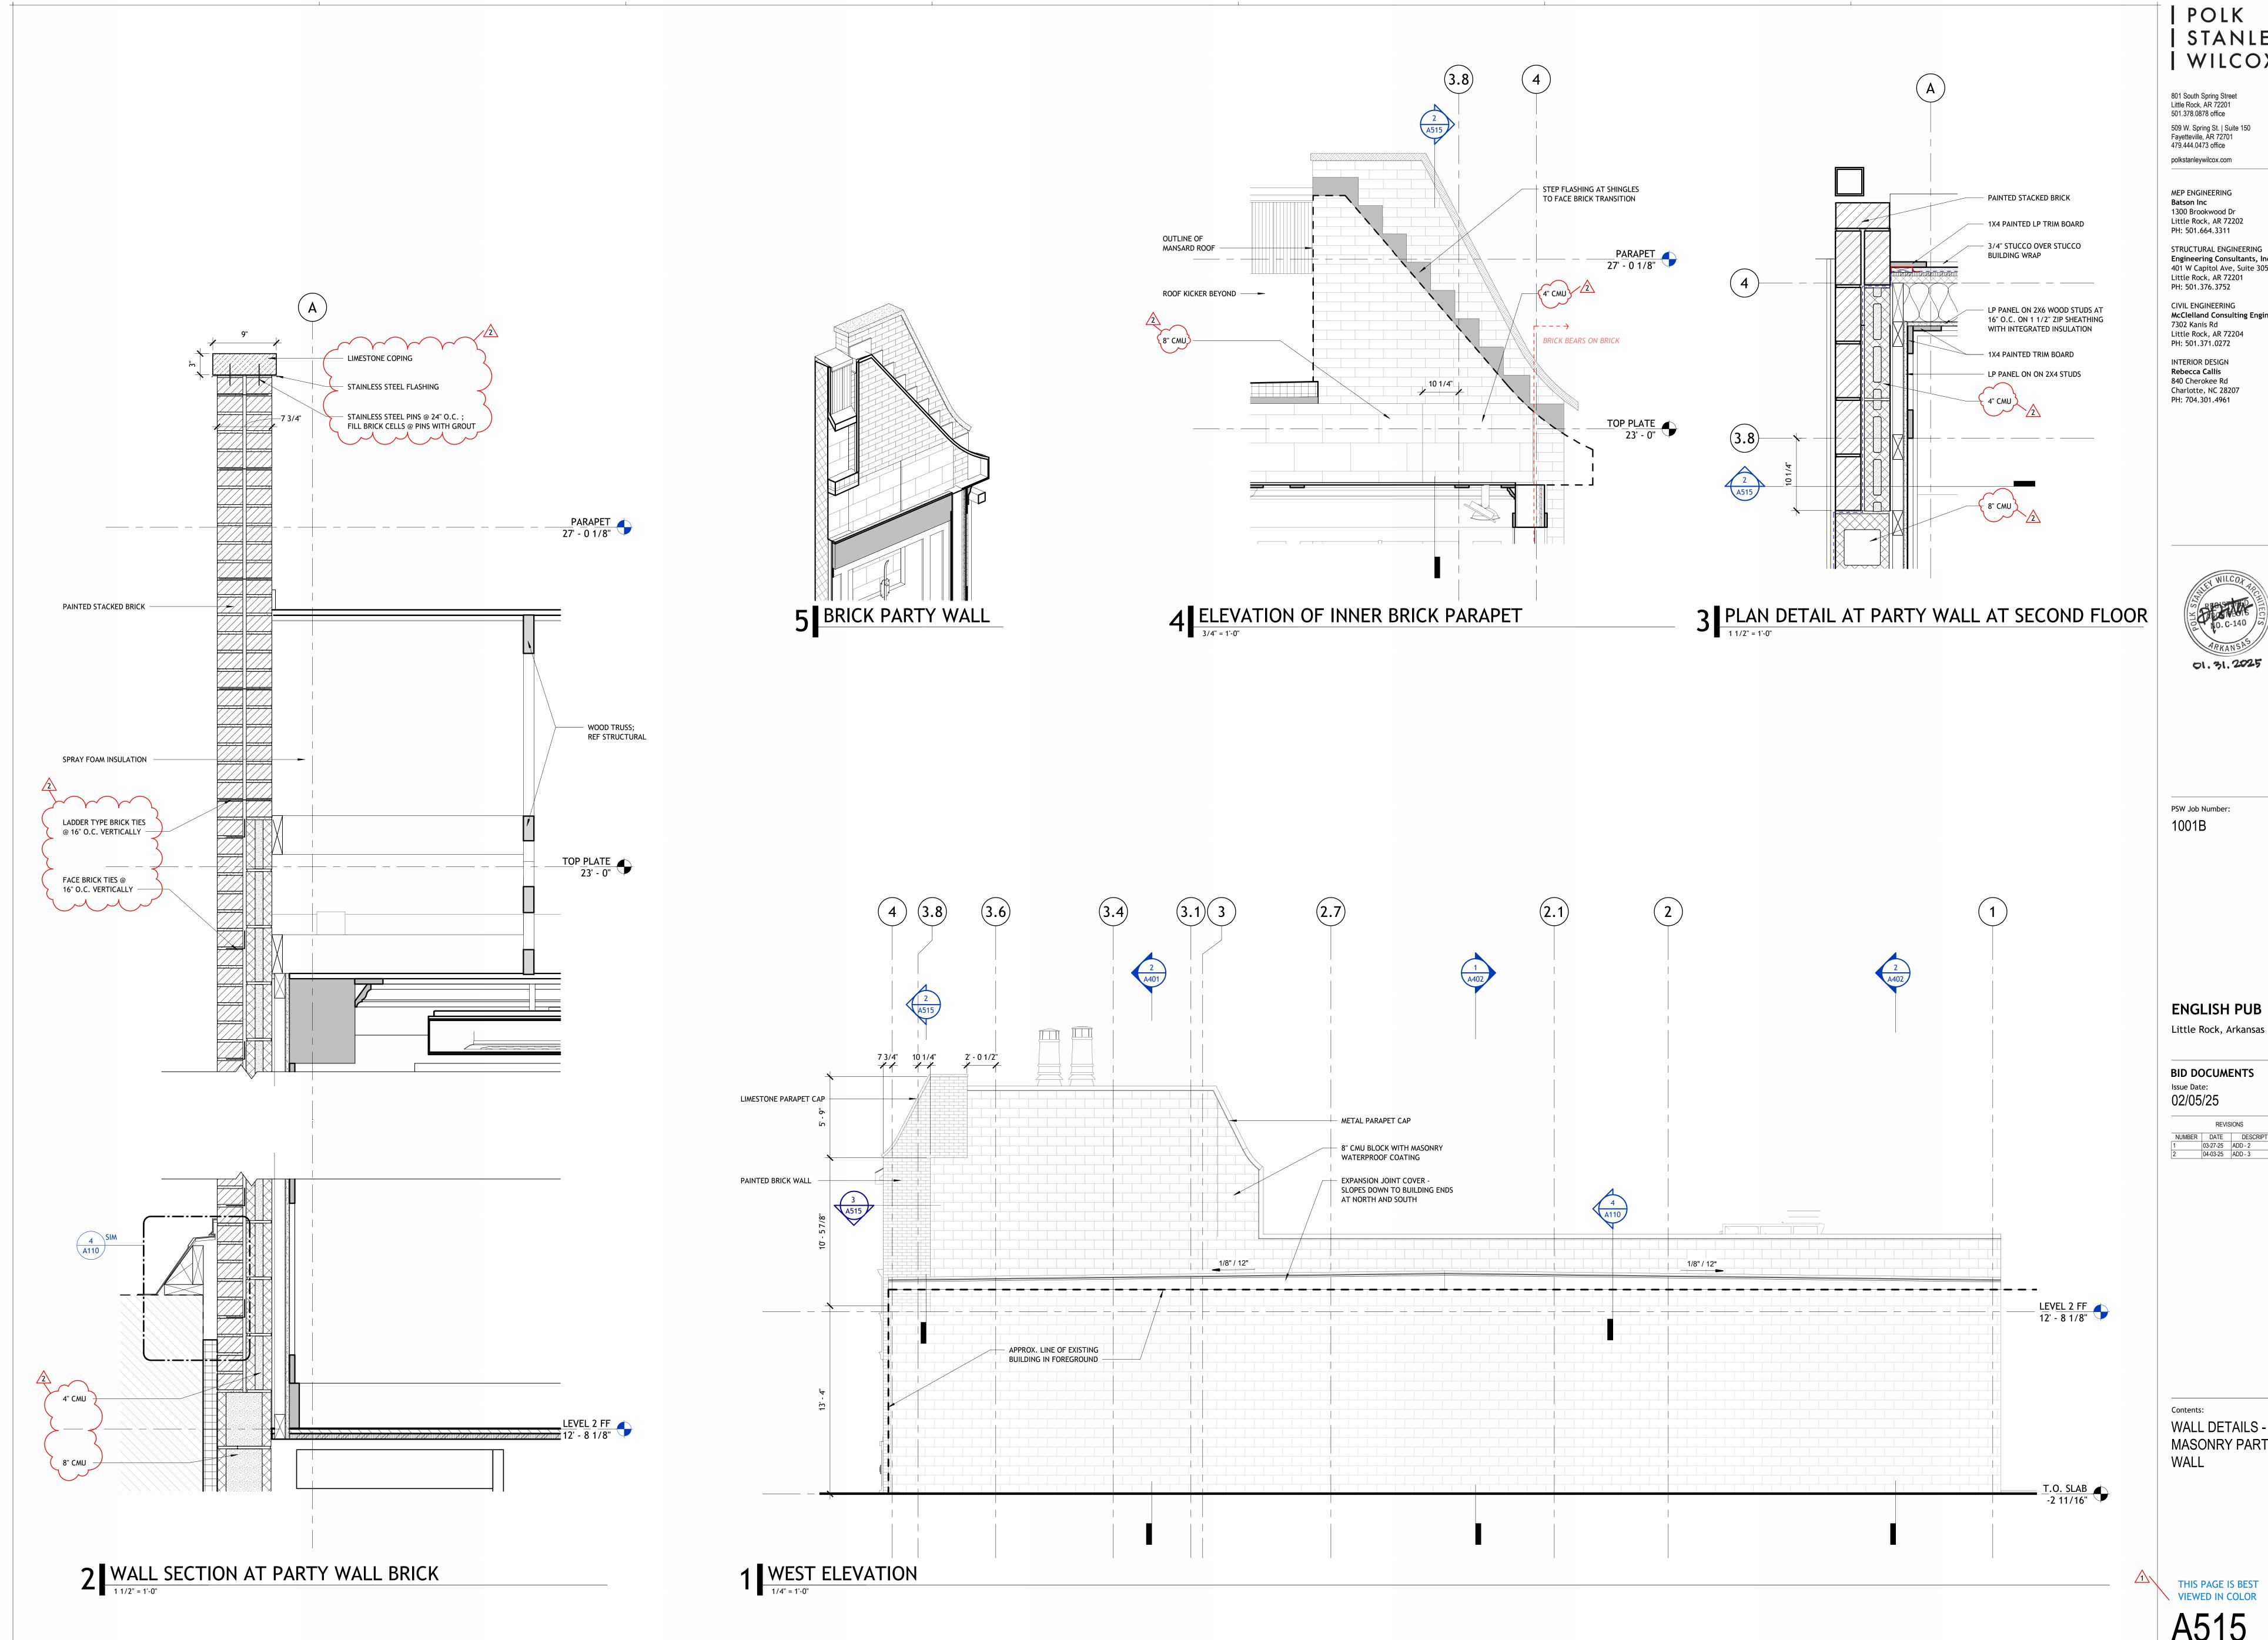

THRU WALL FLASHING

THRU WALL FLASHING

WEEPS @ 2'-0" O.C.

- MORTAR NET

CONCRETE SLAB ON RIGID

VAPOR BARRIER ON GRAVEL

INSULATION BOARD ON

FILL - SEE STRUCTURAL

DRAWINGS -

THRU WALL FLASHING,
W/ SELF-ADHERING FLASHING
MEMBRANE AT TOP &
EXTENDED WEATHER BARRIER

(SHOWN DASHED), TYP.

INSULATION BOARD ALONG

PERIMETER OF HEATED/COOLED

WEEPS @ 2'-0" O.C.

4 WALL SECTION - FILMORE FOUNDATION

1 1/2" = 1'-0"

- 2" LIMESTONE CAP AT BRICK SILL

TOP OF BRICK

T.O. SLAB -2 11/16"

FINISH GRADE, SEE CIVIL & LANDSCAPE DRAWINGS

POLK
STANLEY
WILCOX

801 South Spring Street
Little Rock, AR 72201
501.378.0878 office
509 W. Spring St. | Suite 150
Fayetteville, AR 72701
479.444.0473 office
polkstanleywilcox.com

Little Rock, Arkansas

BID DOCUMENTS
Issue Date:
01/31/25

REVISIONS

NUMBER DATE DESCRIPTION

1 02-25-25 ADD - 1

2 03-27-25 ADD - 2

3 04-03-25 ADD - 3

Contents:
WALL DETAILS EXTERIOR
MASONRY