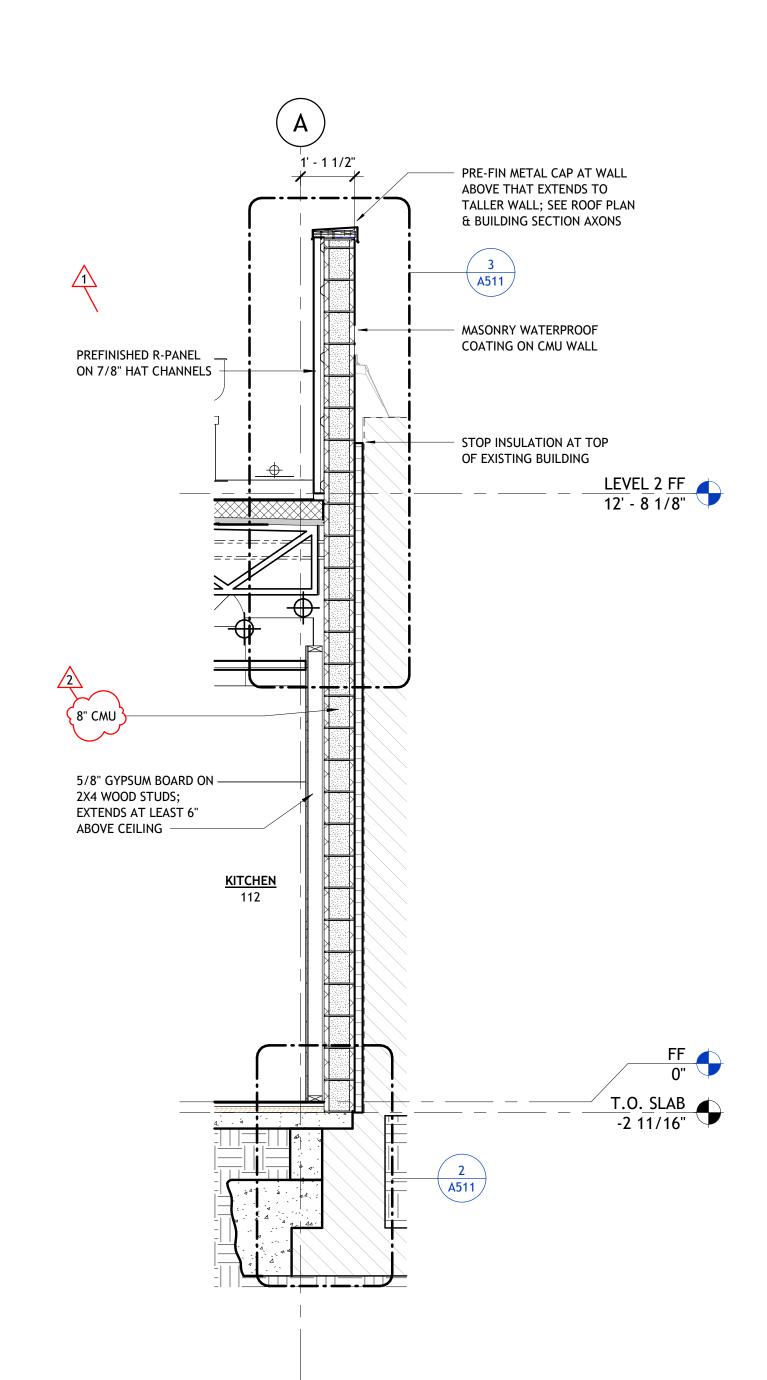

## 5 WALL SECTION - ROOF PARAPET

1 WALL SECTION - KAVANAUGH

TOP PLATE 23' - 0"

LEVEL 2 FF 12' - 8 1/8"

PORCELAIN TILE ON MUD BED

SLOPED TO DRAIN ON VAPOR

FELT ON 1 1/2" SLEEPERS ON

WOOD TRUSS SYSTEM (SEE

SPRAY FOAM INSULATION

STRUCTURAL) -

(R20 MIN) -

**HVAC DIFFUSER** 

ADVANTECH FLOORING ON 15#

PROOF BARRIER ON 3/4"

STRUCTURAL ENGINEERING Engineering Consultants, Inc 401 W Capitol Ave, Suite 305 Little Rock, AR 72201 PH: 501.376.3752 CIVIL ENGINEERING **McClelland Consulting Engineers** 7302 Kanis Rd Little Rock, AR 72204