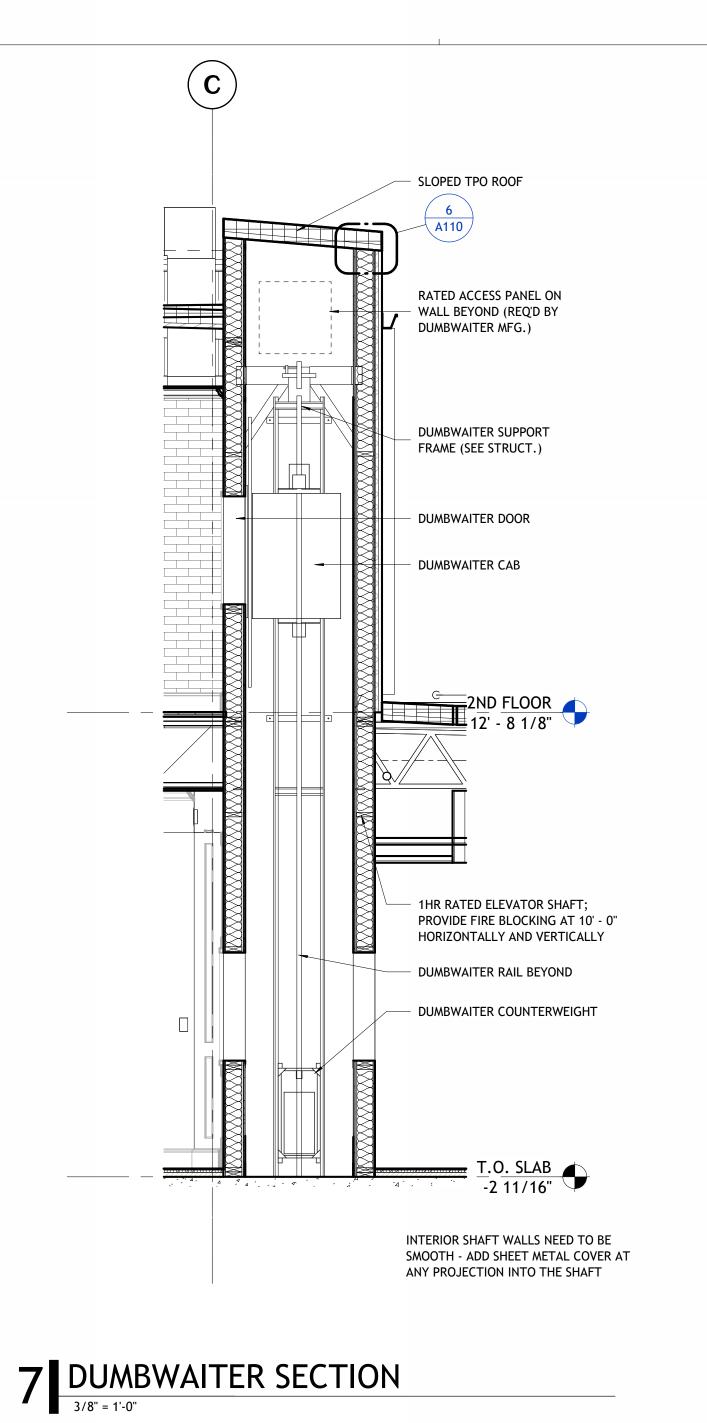

4 SECTION - FIRE STAIR

3/8" = 1'-0"

2 ENLARGED STAIR PLAN - LEVEL 2

3/8" = 1'-0"

ENLARGED STAIR AND DUMB
WAITER PLANS
AND SECTIONS

| POLK

801 South Spring Street Little Rock, AR 72201 501.378.0878 office

509 W. Spring St. | Suite 150 Fayetteville, AR 72701