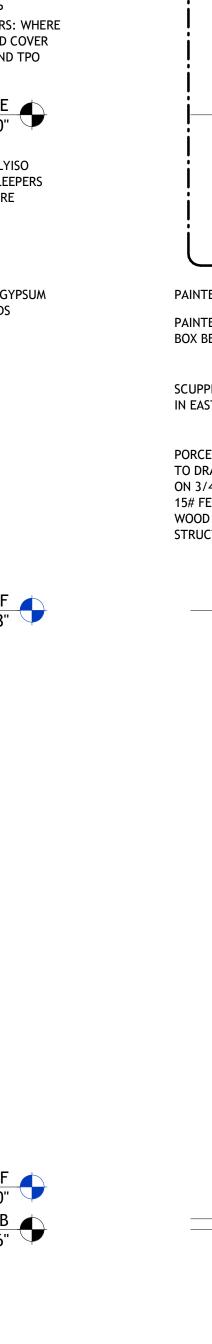

## 5 WALL SECTION - ROOF PARAPET

1 WALL SECTION - KAVANAUGH

TOP PLATE 23' - 0"

LEVEL 2 FF 12' - 8 1/8"

PORCELAIN TILE ON MUD BED

SLOPED TO DRAIN ON VAPOR

FELT ON 1 1/2" SLEEPERS ON

WOOD TRUSS SYSTEM (SEE

SPRAY FOAM INSULATION

STRUCTURAL) -

(R20 MIN) -

**HVAC DIFFUSER** 

ADVANTECH FLOORING ON 15#

PROOF BARRIER ON 3/4"

STRUCTURAL ENGINEERING Engineering Consultants, Inc 401 W Capitol Ave, Suite 305 Little Rock, AR 72201 PH: 501.376.3752 CIVIL ENGINEERING **McClelland Consulting Engineers** 7302 Kanis Rd Little Rock, AR 72204

PH: 501.371.0272 INTERIOR DESIGN Rebecca Callis 840 Cherokee Rd Charlotte, NC 28207 PH: 704.301.4961

TOP PLATE 23' - 0"

PAINTED FRIEZE WITH

PAINTED STEEL GUARDRAIL

PAINTED LP PANEL & TRIM

LEVEL 2 FF 12' - 8 1/8"

PAINTED PILASTER BEYOND

PAINTED LP PANEL & TRIM

ON SHEATHING ON STUD

T.O. SLAB -2 11/16"

WALL WITH WOOD CAP

MTD TO SIDE WALLS

ON SHEATHING

AZEK PROFILE