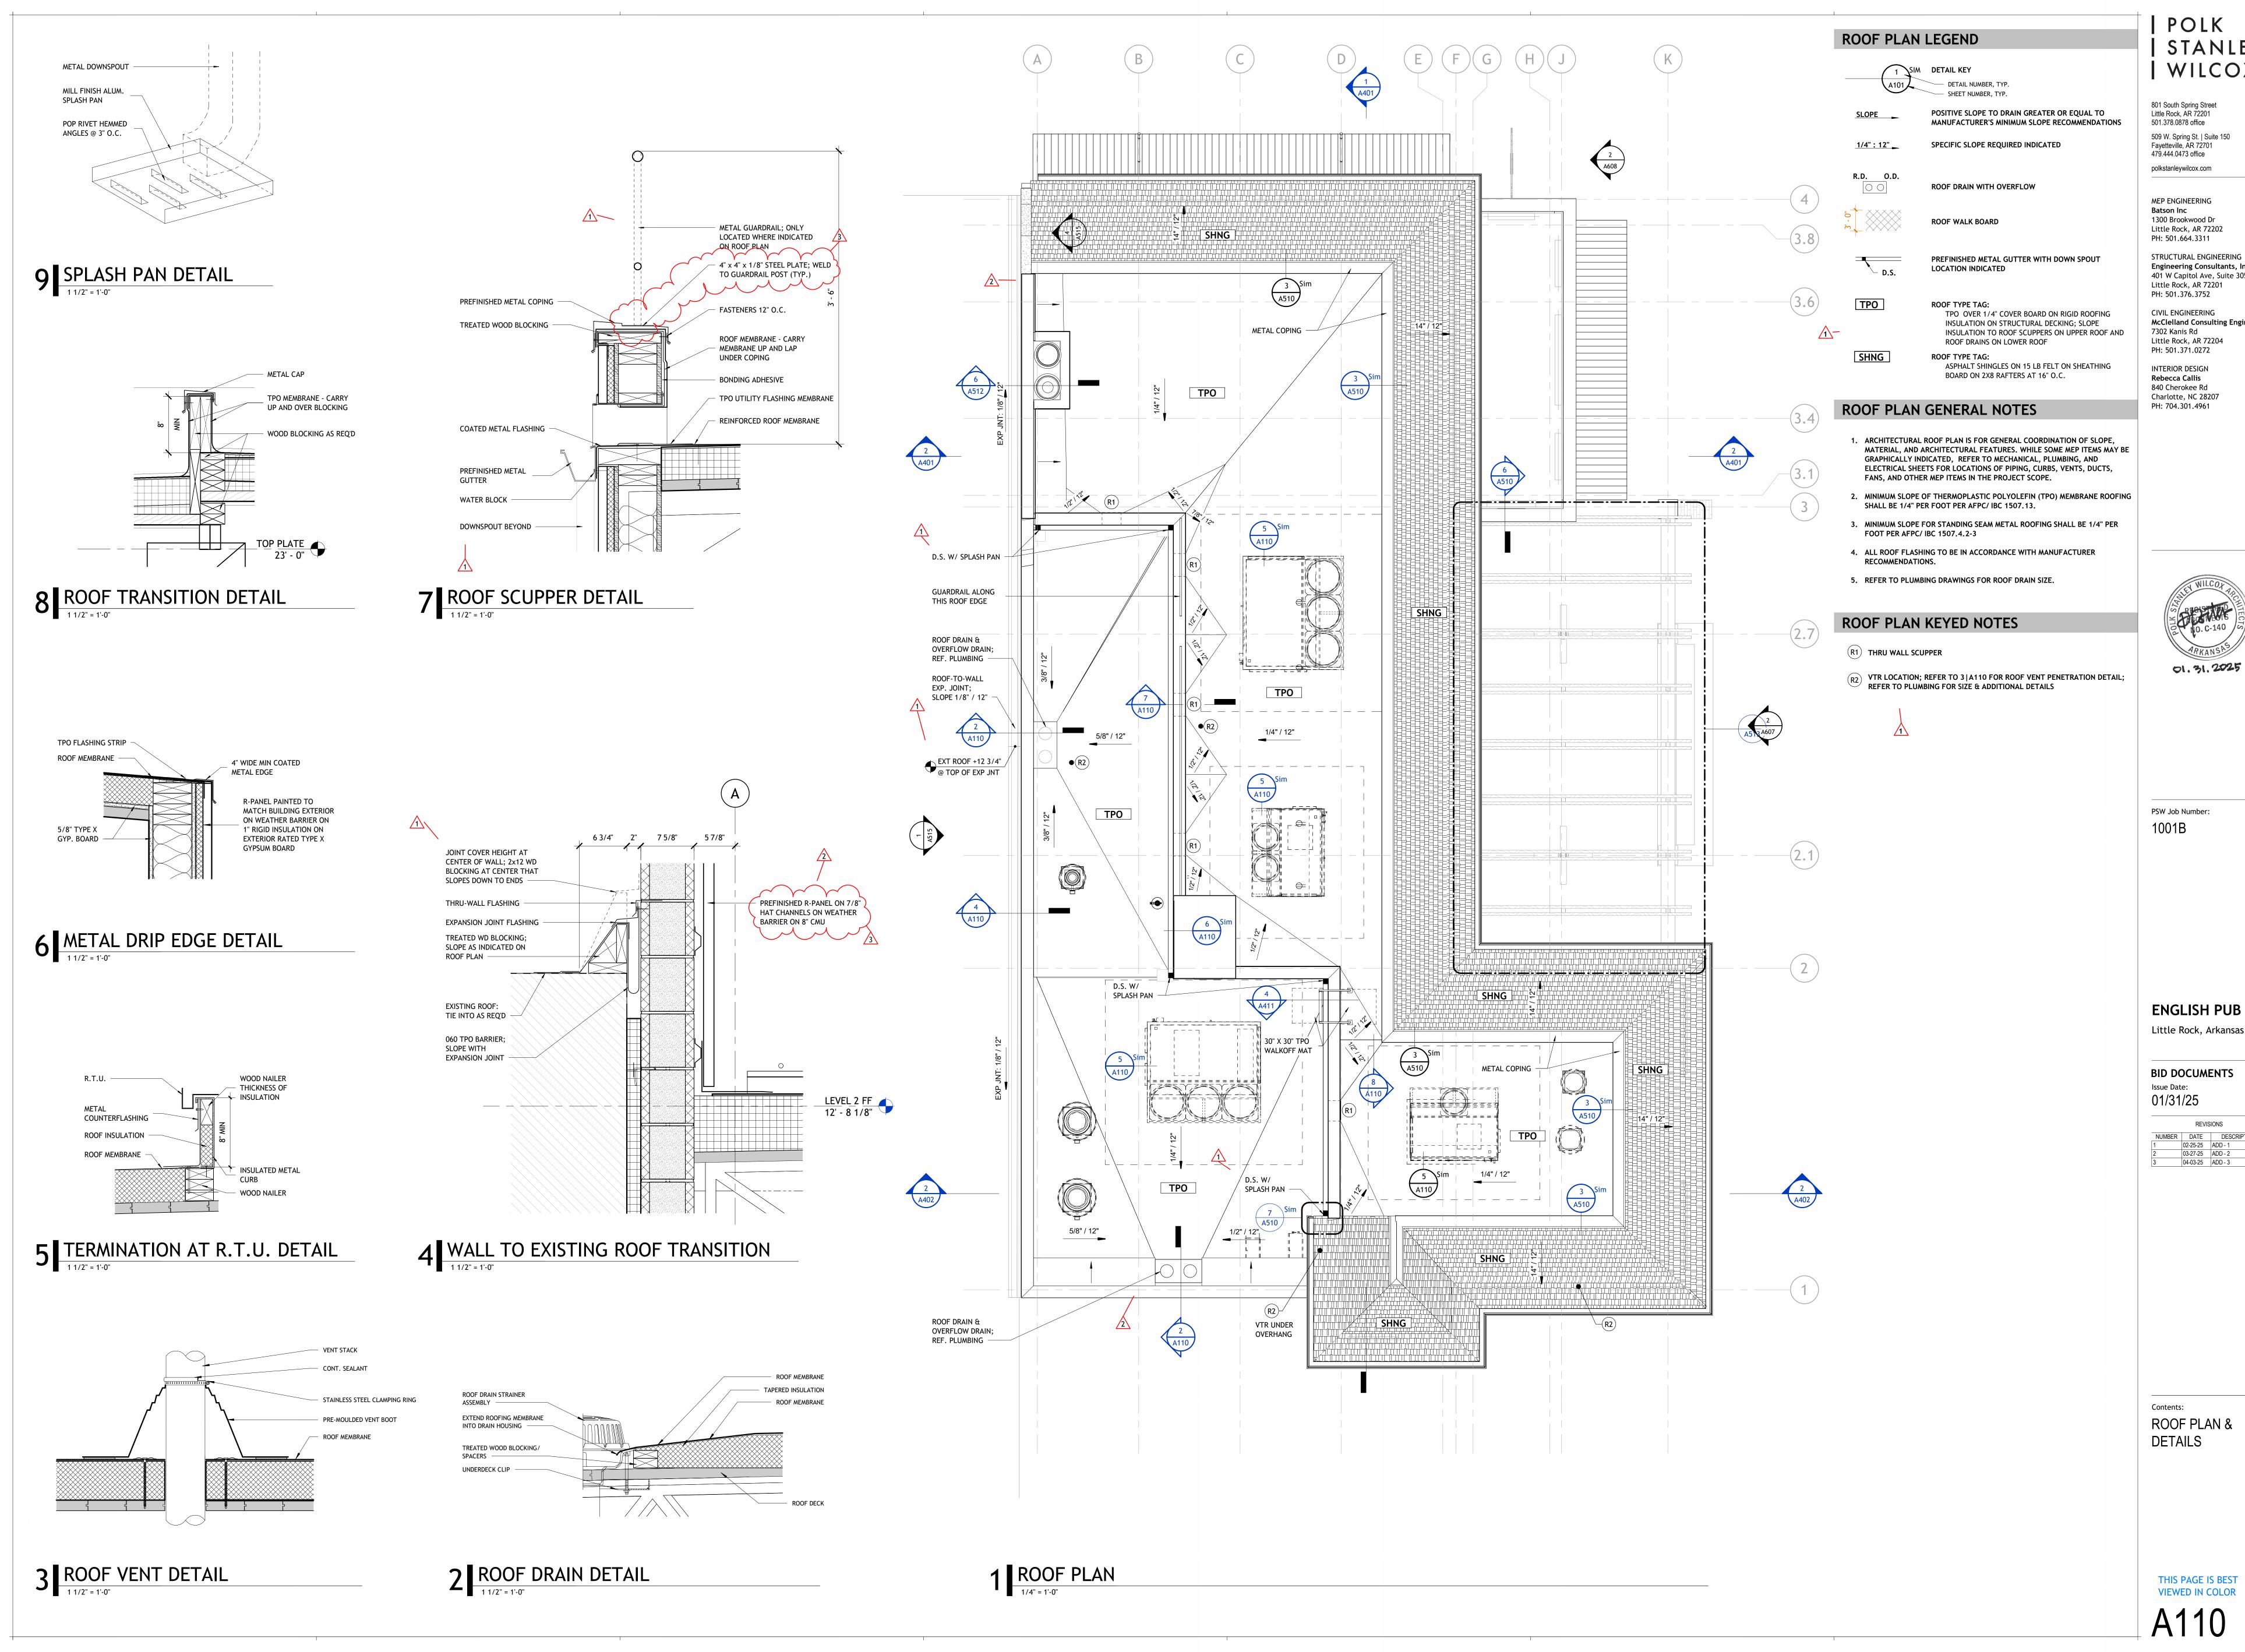

ttle Rock, AR 72201
501.378.0878 office
509 W. Spring St. | Suite 150
Fayetteville, AR 72701
479.444.0473 office
polkstanleywilcox.com

MEP ENGINEERING
Batson Inc
1300 Brookwood Dr

Little Rock, AR 72202

PH: 501.664.3311

STRUCTURAL ENGINEERING
Engineering Consultants, Inc
401 W Capitol Ave, Suite 305
Little Rock, AR 72201

PH: 501.376.3752

CIVIL ENGINEERING

McClelland Consulting Engineers

7302 Kanis Rd

Little Rock, AR 72204

PH: 501.371.0272

INTERIOR DESIGN Rebecca Callis 840 Cherokee Rd Charlotte, NC 28207 PH: 704.301.4961



PSW Job Number:

ENGLISH PUB
Little Rock, Arkansas

BID DOCUMENTS
Issue Date:
01/31/25

 REVISIONS

 NUMBER
 DATE
 DESCRIPTION

 1
 02-25-25
 ADD - 1

 2
 04-03-25
 ADD - 3

Contents:

ARCHITECTURAL
SITE PLAN & SITE
DETAILS

THIS PAGE IS BEST VIEWED IN COLOR



POLK STANLEY WILCOX

801 South Spring Street Little Rock, AR 72201 501.378.0878 office

509 W. Spring St. | Suite 150 Fayetteville, AR 72701 479.444.0473 office polkstanleywilcox.com

MEP ENGINEERING Batson Inc 1300 Brookwood Dr Little Rock, AR 72202 PH: 501.664.3311

STRUCTURAL ENGINEERING Engineering Consultants, Inc 401 W Capitol Ave, Suite 305 Little Rock, AR 72201 PH: 501.376.3752 CIVIL ENGINEERING

McClelland Consulting Engineers 7302 Kanis Rd Little Rock, AR 72204 PH: 501.371.0272 INTERIOR DESIGN

PSW Job Number:

Little Rock, Arkansas

**BID DOCUMENTS** Issue Date:

01/31/25

 NUMBER
 DATE
 DESCRIPTION

 1
 02-25-25
 ADD - 1

 2
 03-27-25
 ADD - 2

 3
 04-03-25
 ADD - 3

Contents: ROOF PLAN &

THIS PAGE IS BEST VIEWED IN COLOR



## 5 WALL SECTION - ROOF PARAPET







1 WALL SEC