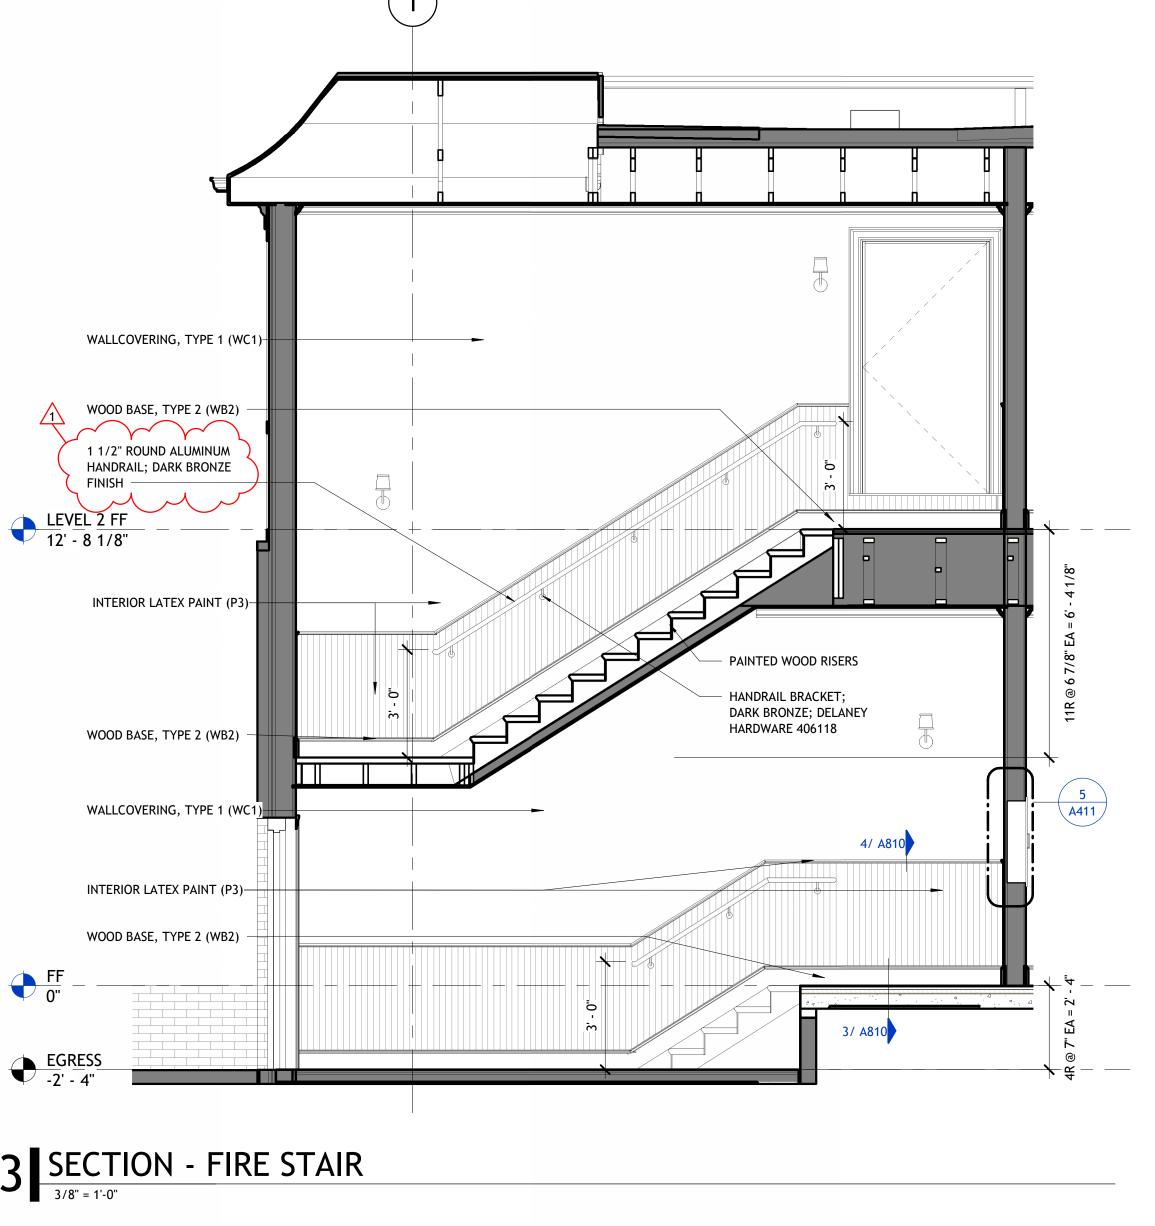

4 SECTION - FIRE STAIR

3/8" = 1'-0"

2 ENLARGED STAIR PLAN - LEVEL 2

3/8" = 1'-0"

ENLARGED STAIR AND DUMB
WAITER PLANS
AND SECTIONS

| POLK

801 South Spring Street Little Rock, AR 72201 501.378.0878 office

509 W. Spring St. | Suite 150 Fayetteville, AR 72701