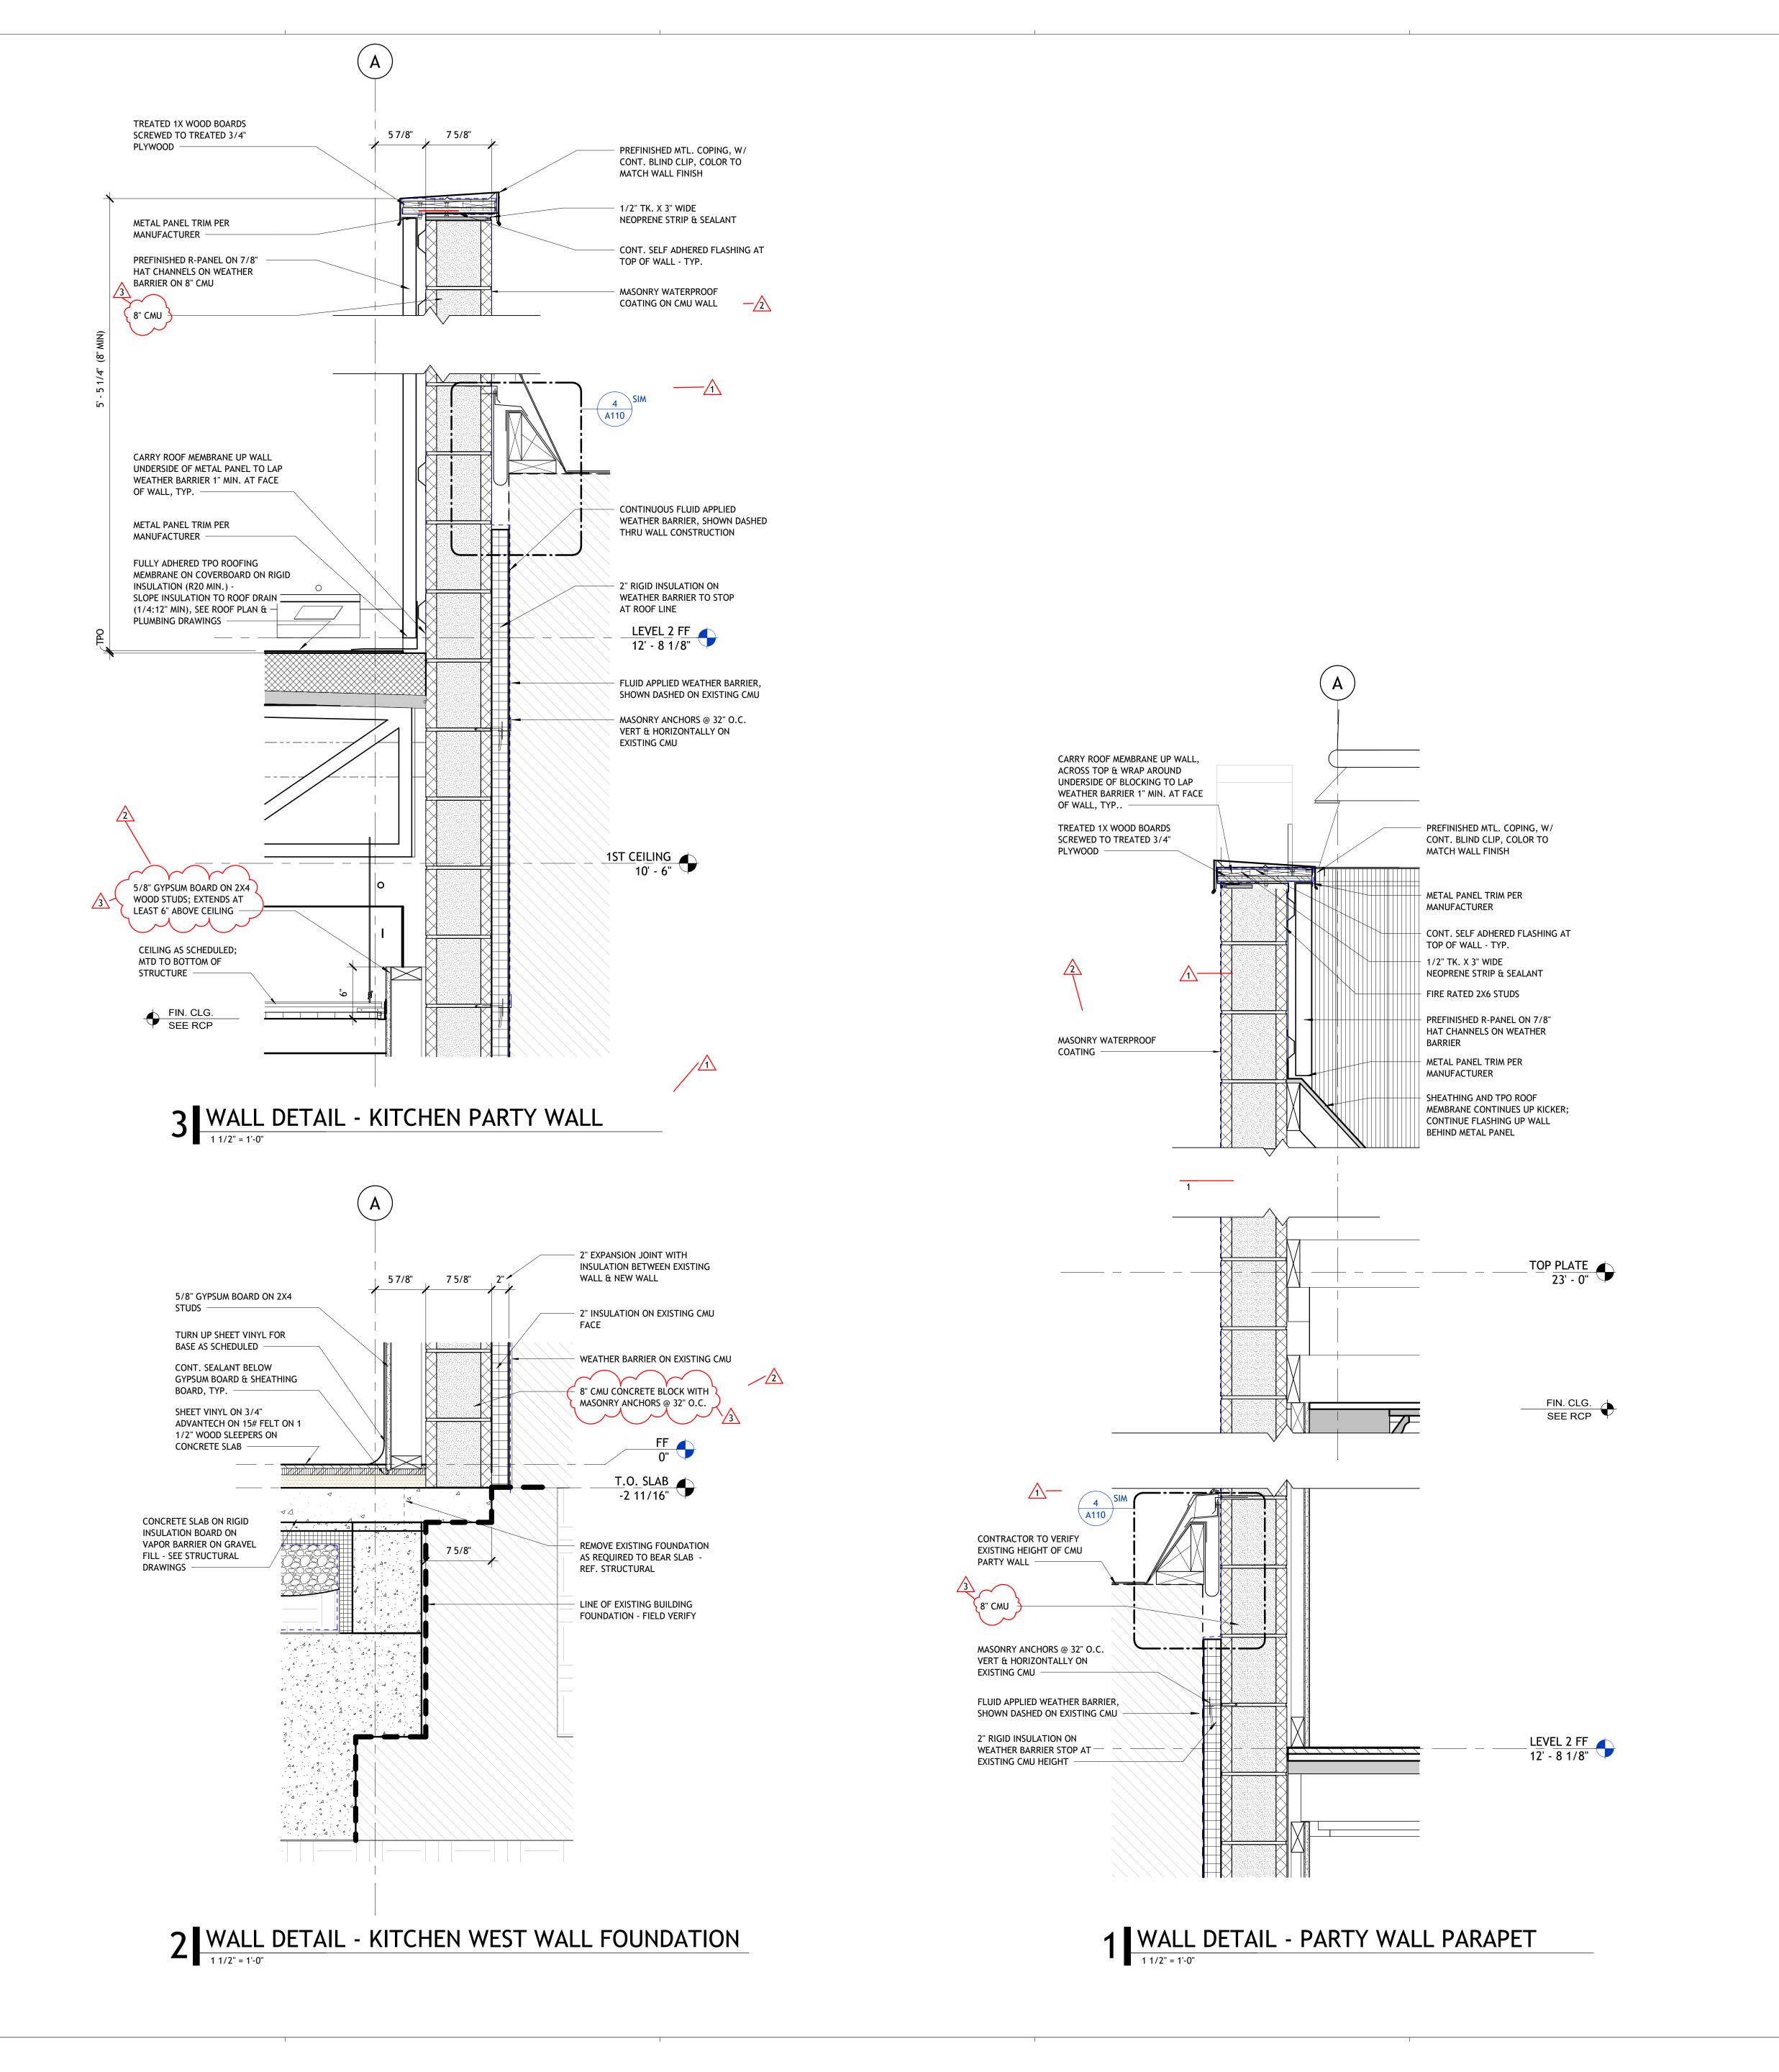

THRU WALL FLASHING

THRU WALL FLASHING

WEEPS @ 2'-0" O.C.

- MORTAR NET

CONCRETE SLAB ON RIGID

VAPOR BARRIER ON GRAVEL

INSULATION BOARD ON

FILL - SEE STRUCTURAL

DRAWINGS -

THRU WALL FLASHING,
W/ SELF-ADHERING FLASHING
MEMBRANE AT TOP &
EXTENDED WEATHER BARRIER

(SHOWN DASHED), TYP.

INSULATION BOARD ALONG

PERIMETER OF HEATED/COOLED

WEEPS @ 2'-0" O.C.

4 WALL SECTION - FILMORE FOUNDATION

1 1/2" = 1'-0"

- 2" LIMESTONE CAP AT BRICK SILL

TOP OF BRICK

T.O. SLAB -2 11/16"

FINISH GRADE, SEE CIVIL & LANDSCAPE DRAWINGS

POLK
STANLEY
WILCOX

801 South Spring Street
Little Rock, AR 72201
501.378.0878 office
509 W. Spring St. | Suite 150
Fayetteville, AR 72701
479.444.0473 office
polkstanleywilcox.com