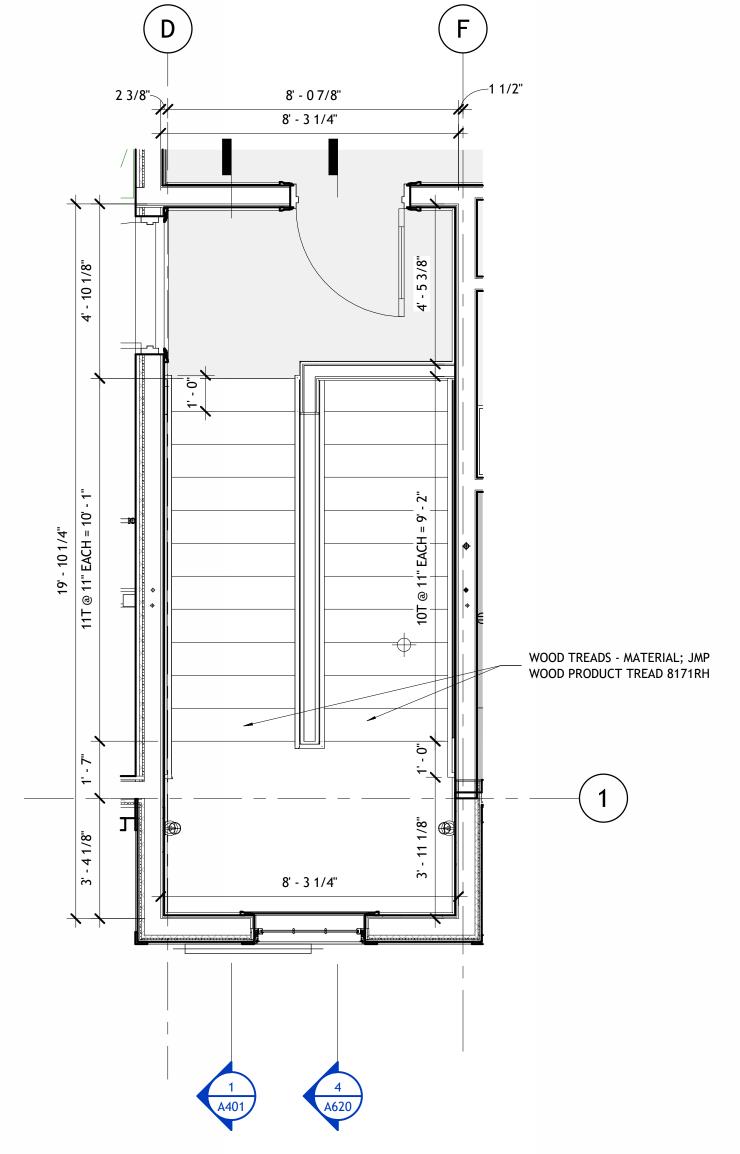

4 SECTION - FIRE STAIR

3/8" = 1'-0"

2 ENLARGED STAIR PLAN - LEVEL 2

3/8" = 1'-0"

ENLARGED STAIR AND DUMB
WAITER PLANS
AND SECTIONS

| POLK

801 South Spring Street Little Rock, AR 72201 501.378.0878 office

509 W. Spring St. | Suite 150 Fayetteville, AR 72701