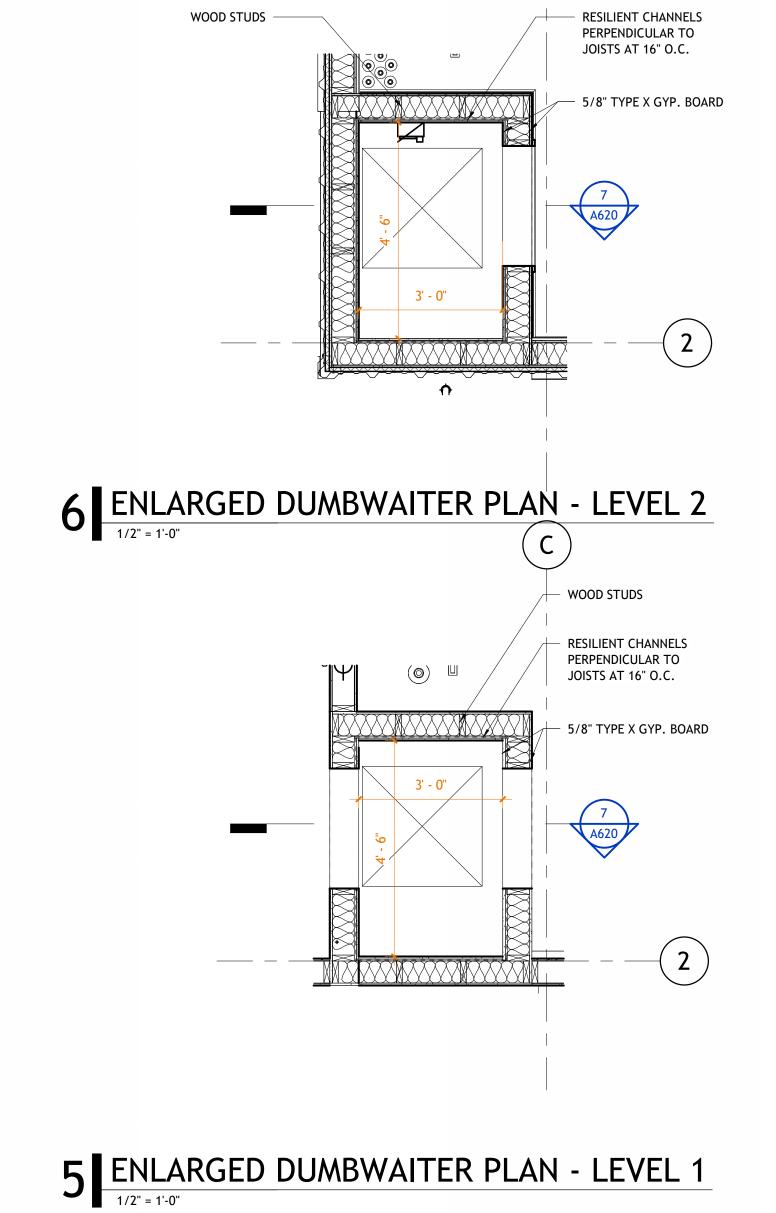

4 SECTION - FIRE STAIR

3/8" = 1'-0"

2 ENLARGED STAIR PLAN - LEVEL 2

3/8" = 1'-0"

ENLARGED STAIR AND DUMB
WAITER PLANS
AND SECTIONS

| POLK

801 South Spring Street Little Rock, AR 72201 501.378.0878 office

509 W. Spring St. | Suite 150 Fayetteville, AR 72701