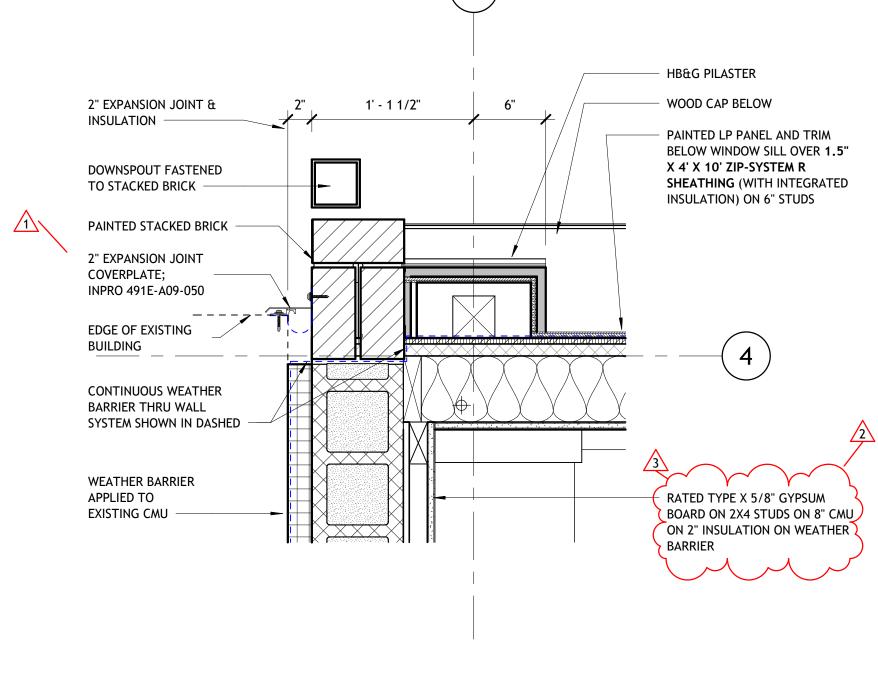

THIS PAGE IS BEST VIEWED IN COLOR

A410

METAL COPING AT WALL

CHIMNEY

ABOVE THAT EXTENDS TO

F.O. STUD

PAINT WOOD TRIM PER

INTERIOR ELEVATIONS

PRE-MANUFACTURED WINDOW

4 TYP. WINDOW JAMB AT STUCCO

- SHIM AS REQ'D

Contents: PLAN DETAILS -**EXTERIOR** 

| POLK

801 South Spring Street Little Rock, AR 72201 501.378.0878 office

509 W. Spring St. | Suite 150 Fayetteville, AR 72701