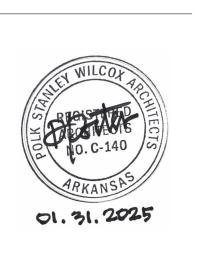

## 5 WALL SECTION - ROOF PARAPET

1 WALL SECTION - KAVANAUGH

TOP PLATE 23' - 0"

LEVEL 2 FF 12' - 8 1/8"

PORCELAIN TILE ON MUD BED

SLOPED TO DRAIN ON VAPOR

FELT ON 1 1/2" SLEEPERS ON

WOOD TRUSS SYSTEM (SEE

SPRAY FOAM INSULATION

STRUCTURAL) -

(R20 MIN) -

**HVAC DIFFUSER** 

ADVANTECH FLOORING ON 15#

PROOF BARRIER ON 3/4"

STRUCTURAL ENGINEERING Engineering Consultants, Inc 401 W Capitol Ave, Suite 305 Little Rock, AR 72201 PH: 501.376.3752 CIVIL ENGINEERING **McClelland Consulting Engineers** 7302 Kanis Rd Little Rock, AR 72204