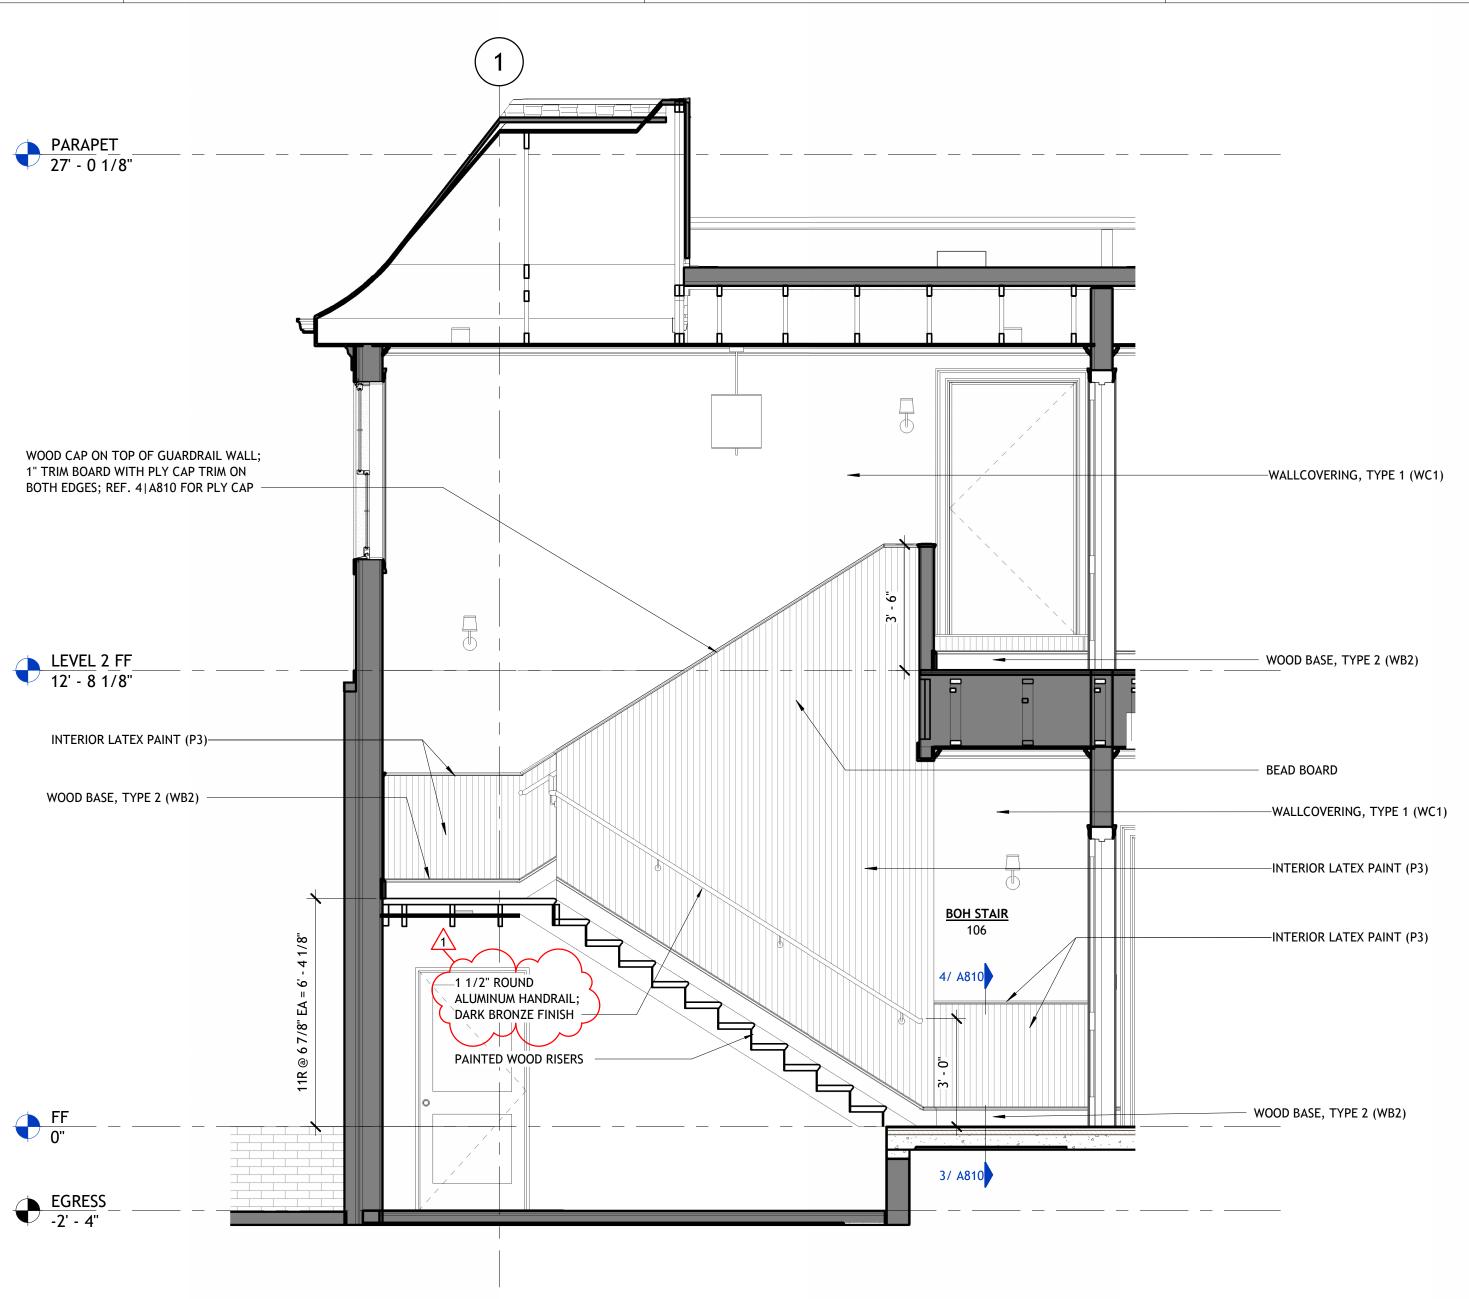

4 SECTION - FIRE STAIR

3/8" = 1'-0"

2 ENLARGED STAIR PLAN - LEVEL 2

3/8" = 1'-0"

ENLARGED STAIR AND DUMB
WAITER PLANS
AND SECTIONS

| POLK

801 South Spring Street Little Rock, AR 72201 501.378.0878 office

509 W. Spring St. | Suite 150 Fayetteville, AR 72701