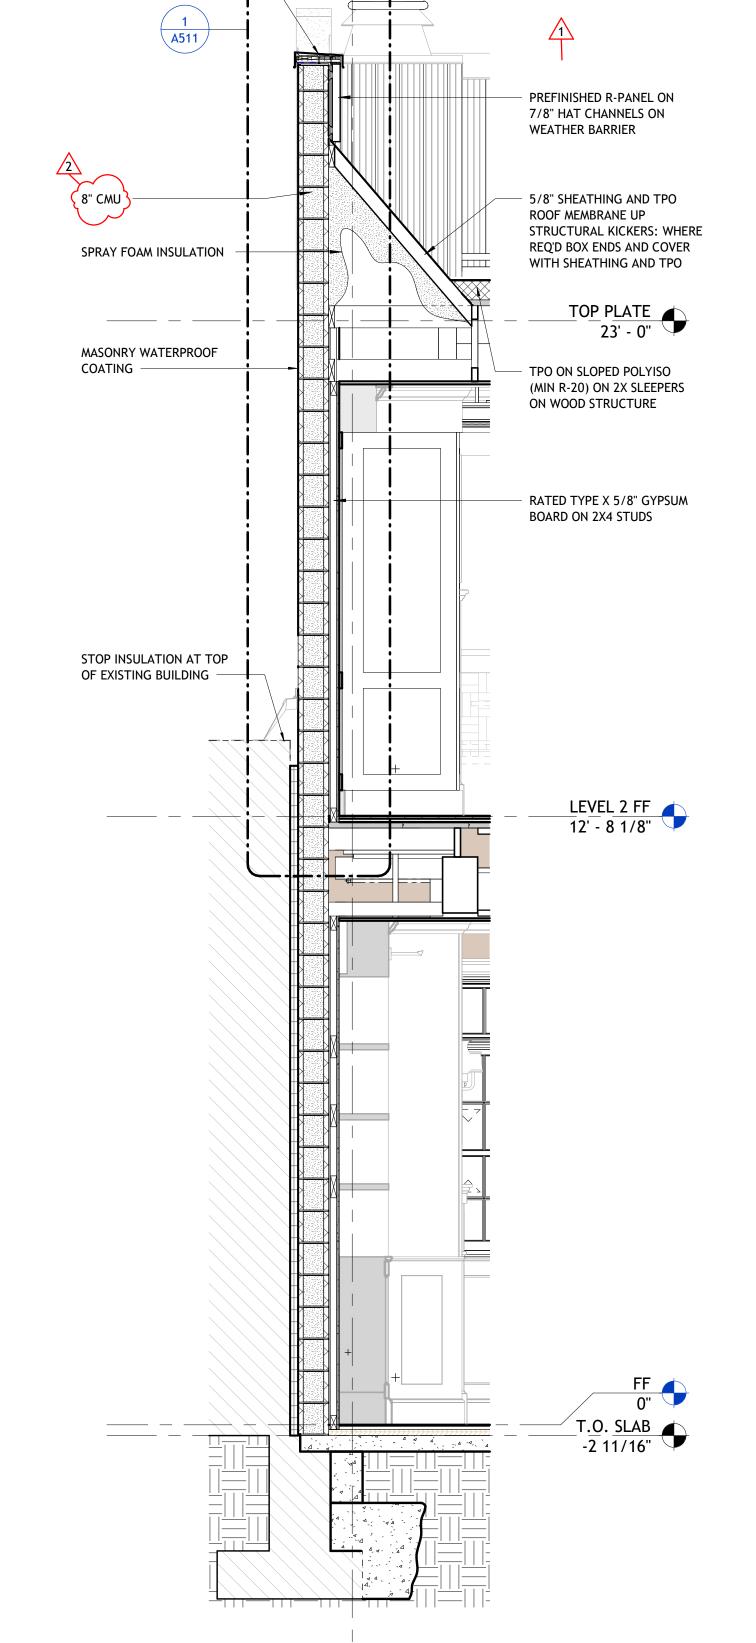

## 5 WALL SECTION - ROOF PARAPET

1 WALL SECTION - KAVANAUGH

TOP PLATE 23' - 0"

LEVEL 2 FF 12' - 8 1/8"

PORCELAIN TILE ON MUD BED

SLOPED TO DRAIN ON VAPOR

FELT ON 1 1/2" SLEEPERS ON

WOOD TRUSS SYSTEM (SEE

SPRAY FOAM INSULATION

STRUCTURAL) -

(R20 MIN) -

**HVAC DIFFUSER** 

ADVANTECH FLOORING ON 15#

PROOF BARRIER ON 3/4"

STRUCTURAL ENGINEERING Engineering Consultants, Inc 401 W Capitol Ave, Suite 305 Little Rock, AR 72201 PH: 501.376.3752 CIVIL ENGINEERING **McClelland Consulting Engineers** 7302 Kanis Rd Little Rock, AR 72204

PH: 501.371.0272 INTERIOR DESIGN Rebecca Callis 840 Cherokee Rd Charlotte, NC 28207 PH: 704.301.4961

TOP PLATE 23' - 0"

PAINTED FRIEZE WITH

PAINTED STEEL GUARDRAIL

PAINTED LP PANEL & TRIM

LEVEL 2 FF 12' - 8 1/8"

PAINTED PILASTER BEYOND

PAINTED LP PANEL & TRIM

ON SHEATHING ON STUD

T.O. SLAB -2 11/16"

WALL WITH WOOD CAP

MTD TO SIDE WALLS

ON SHEATHING

AZEK PROFILE