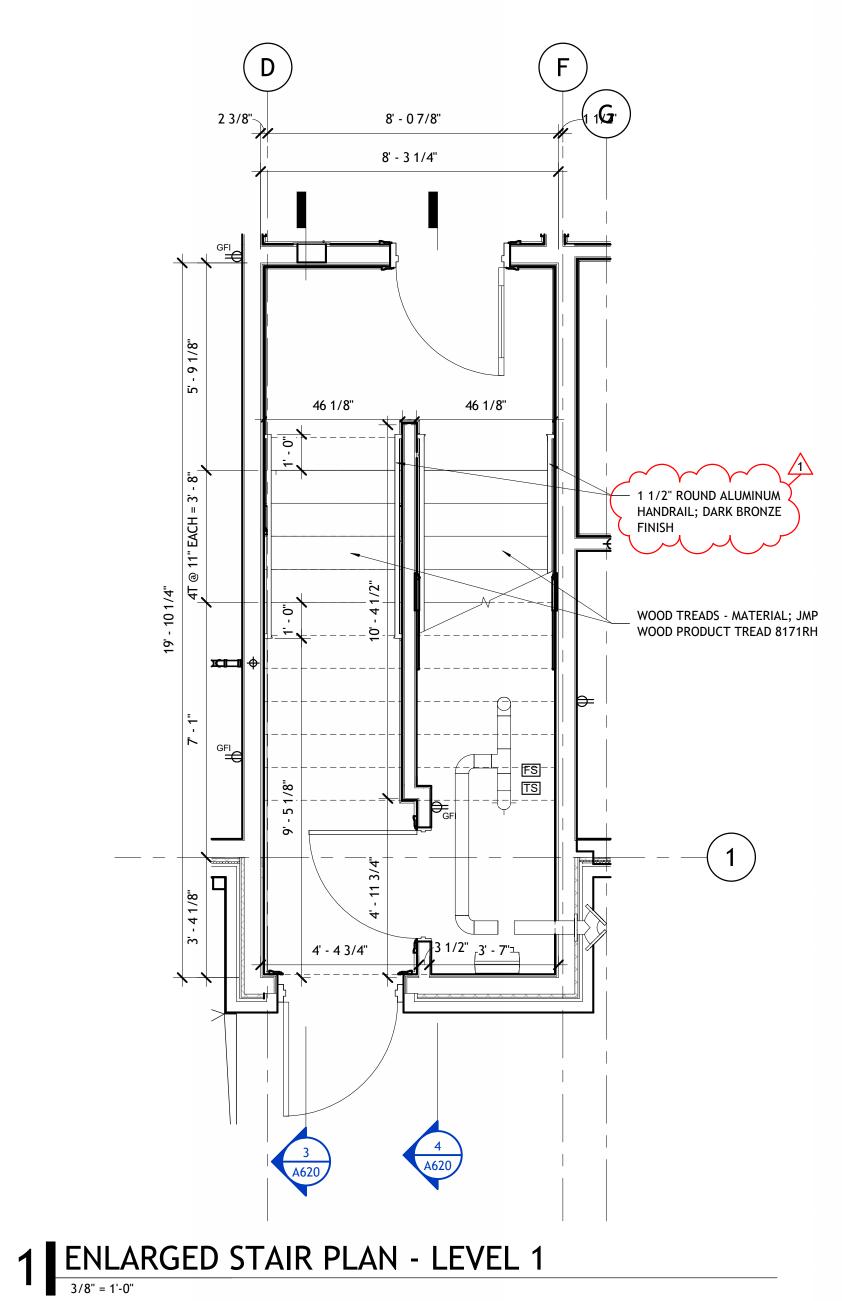

4 SECTION - FIRE STAIR

3/8" = 1'-0"

2 ENLARGED STAIR PLAN - LEVEL 2

3/8" = 1'-0"

ENLARGED STAIR AND DUMB
WAITER PLANS
AND SECTIONS

| POLK

801 South Spring Street Little Rock, AR 72201 501.378.0878 office

509 W. Spring St. | Suite 150 Fayetteville, AR 72701