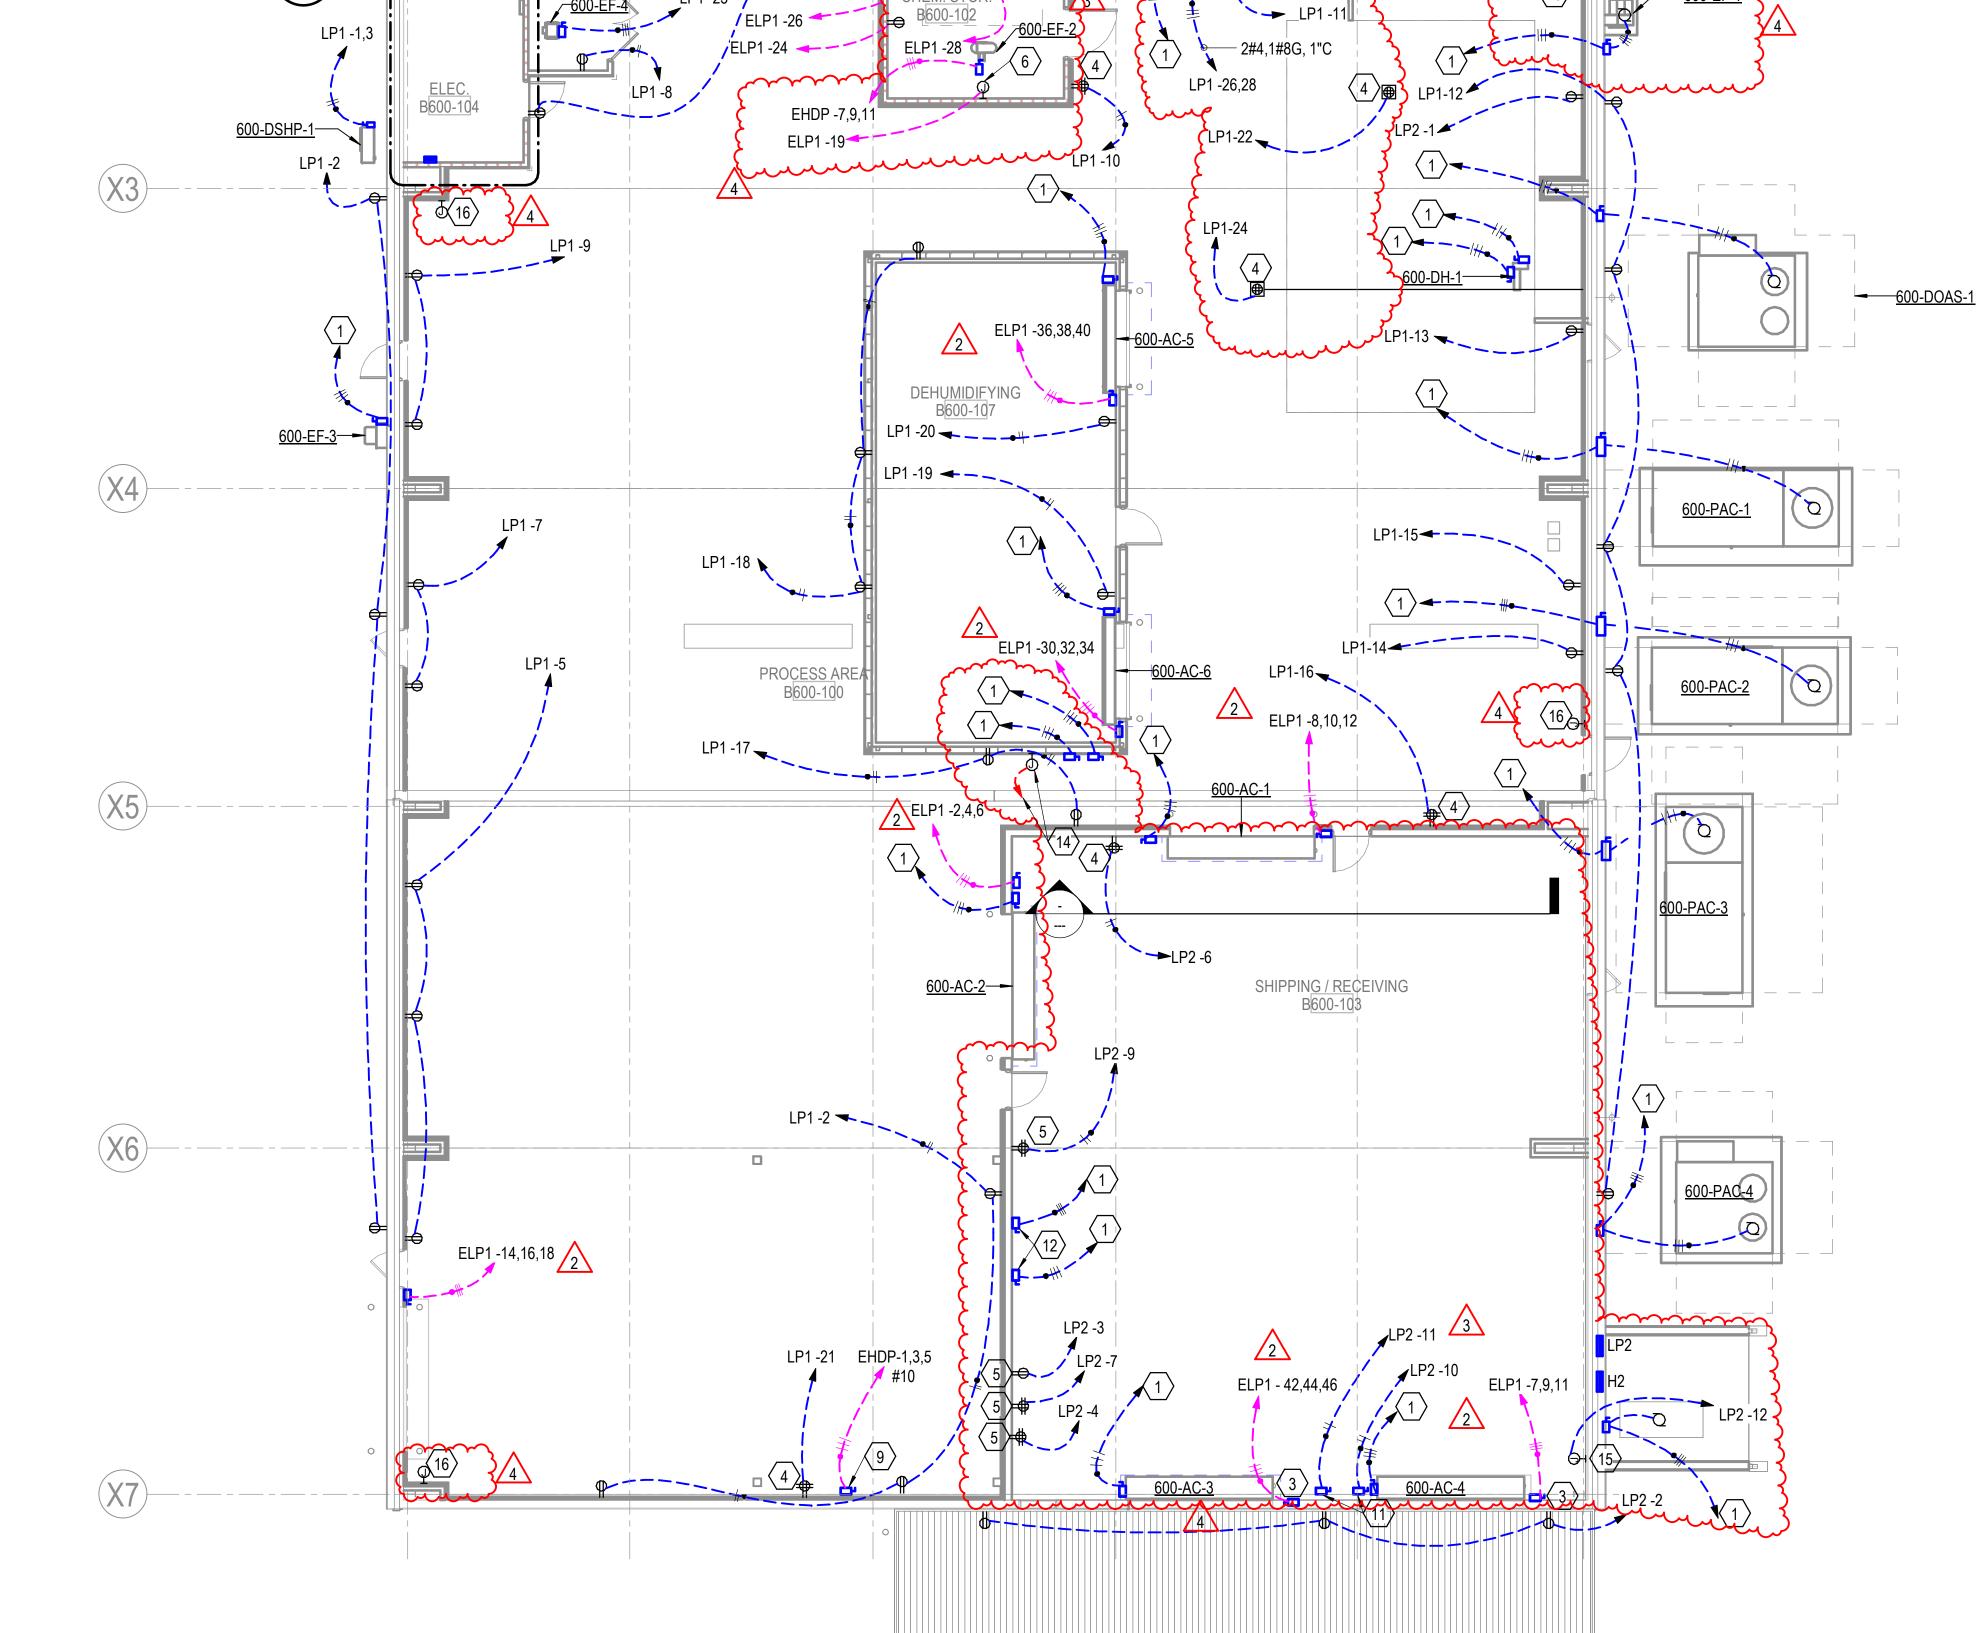

B600-EP101

A. DISCONNECTS POWERING MECHANICAL UNITS ARE FURNISHED WITH EQUIPMENT. COORDINATE EXACT LOCATION WITH EQUIPMENT INSTALLER.

B. CONTRACTOR SHALL WIRE EQUIPMENT PER MANUFACTURER INSTRUCTIONS. ALL WIRING AND CONNECTIONS SHALL BE PER MANUFACTURERS RECOMMENDATIONS.

C. COORDINATE ALL CONDUIT LOCATIONS WITH OTHER DISCIPLINES. D. ALL EXTERIOR RECEPTACLES SHALL BE GFI TYPE WITH HEAVY DUTY IN

USE COVER. E. CHEMICAL MIXING STORAGE IS CONSIDERED CLASS II DIV 1. ALL ELECTRICAL INSTALLATIONS SHALL BE LISTED FOR AREAS PER NFPA 70.

## **KEYED NOTES:**

- REFER TO SINGLE LINE DIAGRAM FOR CIRCUIT INFORMATION.
- JUNCTION BOX TO POWER FACP. COORDINATE EXACT LOCATION WITH INSTALLER.
- DISCONNECT TO POWER OVERHEAD DOOR. COORDINATE EXACT LOCATION WITH DOOR INSTALLER.
- RECEPTACLE TO POWER RFID WORKSTATION. COORDINATE EXACT **ELEVATION WITH OWNER.**
- RECEPTACLES TO POWER POWERED HAND CARTS. MOUNT RECEPTACLES 4'-0" AFF.
- JUNCTION BOX POWERS WEGHOUT EQUIPMENT. COORDINATE EXACT LOCATION WITH OWNER.
- POWER FOR DOOR CONTROLLER. COORDINATE WITH INSTALLER ON EXACT LOCATION.

DISCONNECT POWERS INDOOR MECHANICAL UNIT. INDOOR UNIT IS

- POWERED FROM OUTDOOR UNIT. DISCONNECT TO POWER CRANE. POWER REQUIREMENTS ARE
- APPROXIMATE, COORDINATE EXACT POWER REQUIREMENTS WITH EQUIPMENT INSTALLER.
- ENCLOSED CIRCUIT BREAKER, REFER TO SINGLE LINE DIAGRAM FOR
- 240V,30A,3POLE NON FUSED DISCONNECT POWERS DOCK LEVELER, DOCK LEVELER CONTROL, SAWCUT AND ROUTE CONDUIT IN EXISTING CONDUIT AND LOCATE WEATHER PROOF JUNCTION BOX PER
- OWNER BEFORE ROUGH IN. MAKE FINAL CONNECTION TO FOLKLIFT
- 240V,100A,3PH DISCONNECT TO POWER LINER MIXING EQUIPMENT. COORDINATE EXACT LOCATION WITH EQUIPMENT INSTALLER.
- PROVIDE NORMALLY CLOSED DRY CONTACT SIGNAL LINE FROM FIRE ALARM CONTROL PANEL TO JUNCTION BOX. COODINATE EXACT LOCATION WITH INSTALLER.
- JUNCTION BOX POWERS DRYER. COORDINATE EXACT LOCATION WITH INSTALLER.
  - JUNCTION BOX POWERS PLUMBING SOLENOID. COORDINATE EXACT LOCATION WITH INSTALLER. POWER FROM LP1-30.