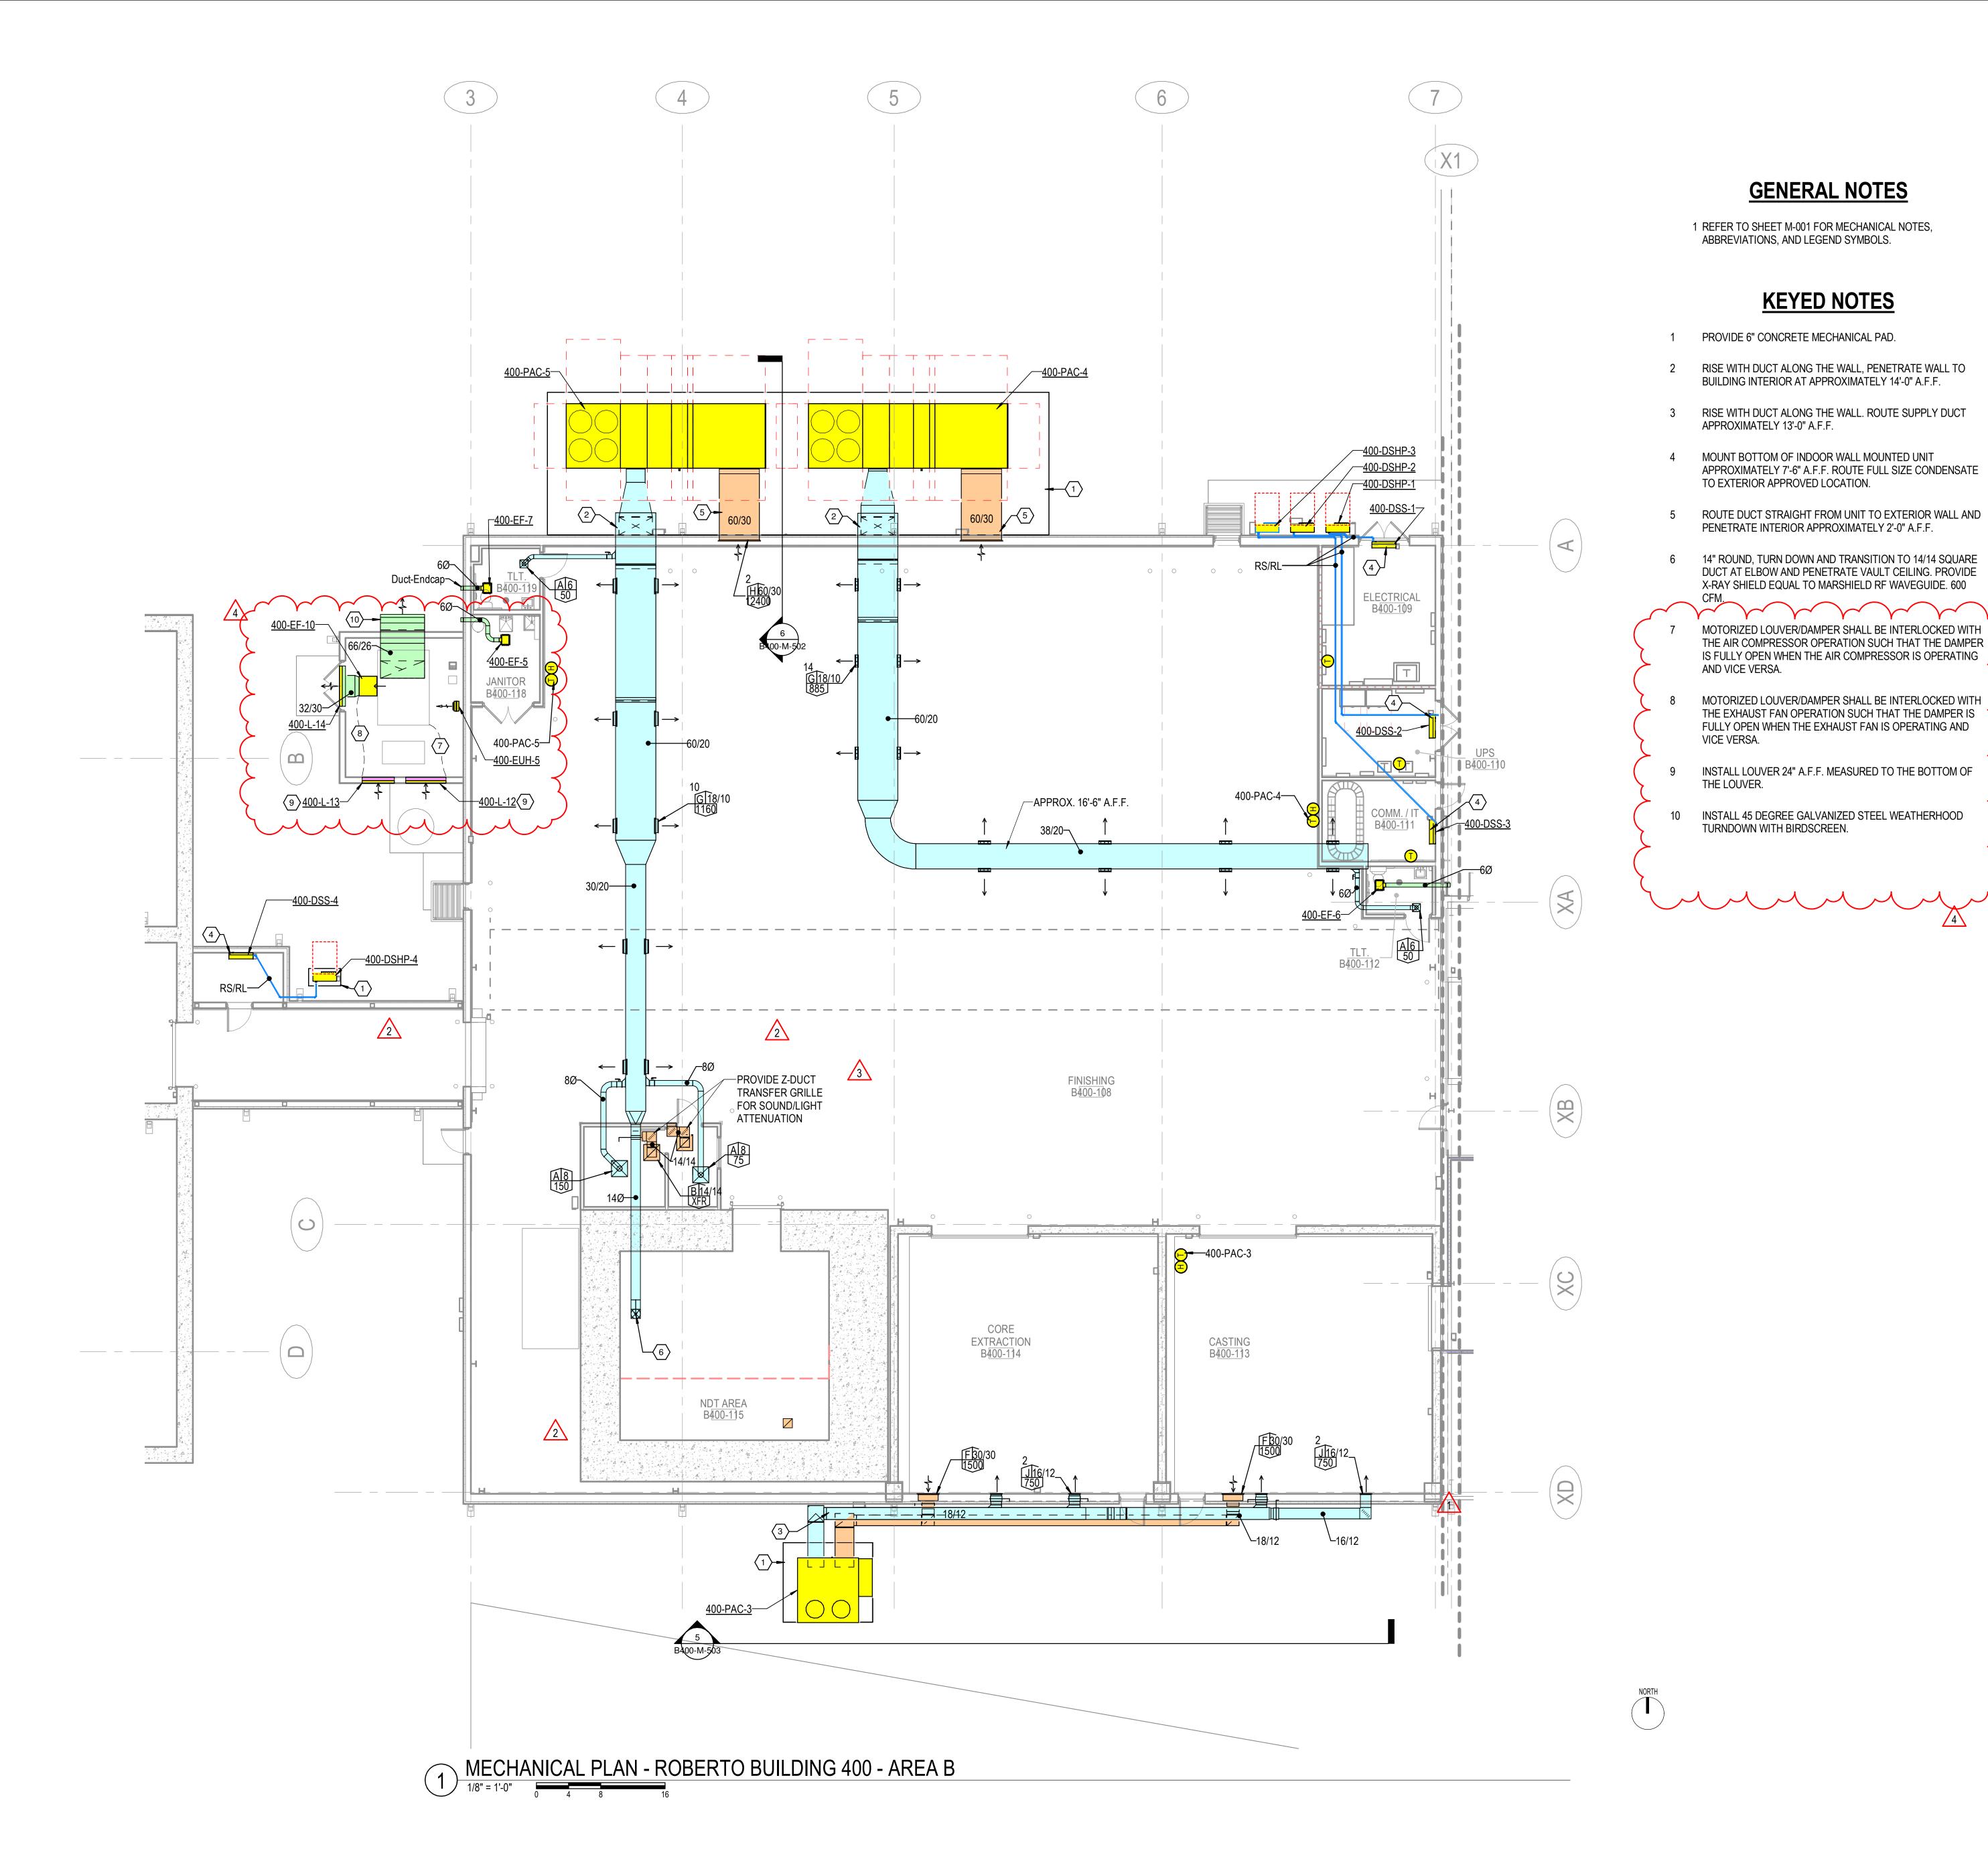

**GENERAL NOTES** 

**KEYED NOTES** 

APPROXIMATELY 7'-6" A.F.F. ROUTE FULL SIZE CONDENSATE

14" ROUND, TURN DOWN AND TRANSITION TO 14/14 SQUARE

THE AIR COMPRESSOR OPERATION SUCH THAT THE DAMPER

MOTORIZED LOUVER/DAMPER SHALL BE INTERLOCKED WITH THE EXHAUST FAN OPERATION SUCH THAT THE DAMPER IS

AND VICE VERSA.

CONSTRUCTION **DOCUMENTS** Description 1 11-14-2023 ADD 001 2 03-18-2024 RB 003 3 04-01-2024 RB 004 4 11-21-2024 RB 013

10-26-2023 1. CROMWELL ARCHITECTS ENGINEERS, INC. ALL RIGHTS RESERVED

2. THIS SHEET DESIGNED FOR COLOR PRINTING.
CRITICAL INFORMATION MAY BE LOST WITH BLACK AND WHITE PRINTING.

2023-047

10-26-2023

**MECHANICAL PLAN -ROBERTO BUILDING 400 -**AREA B

B400-M-103