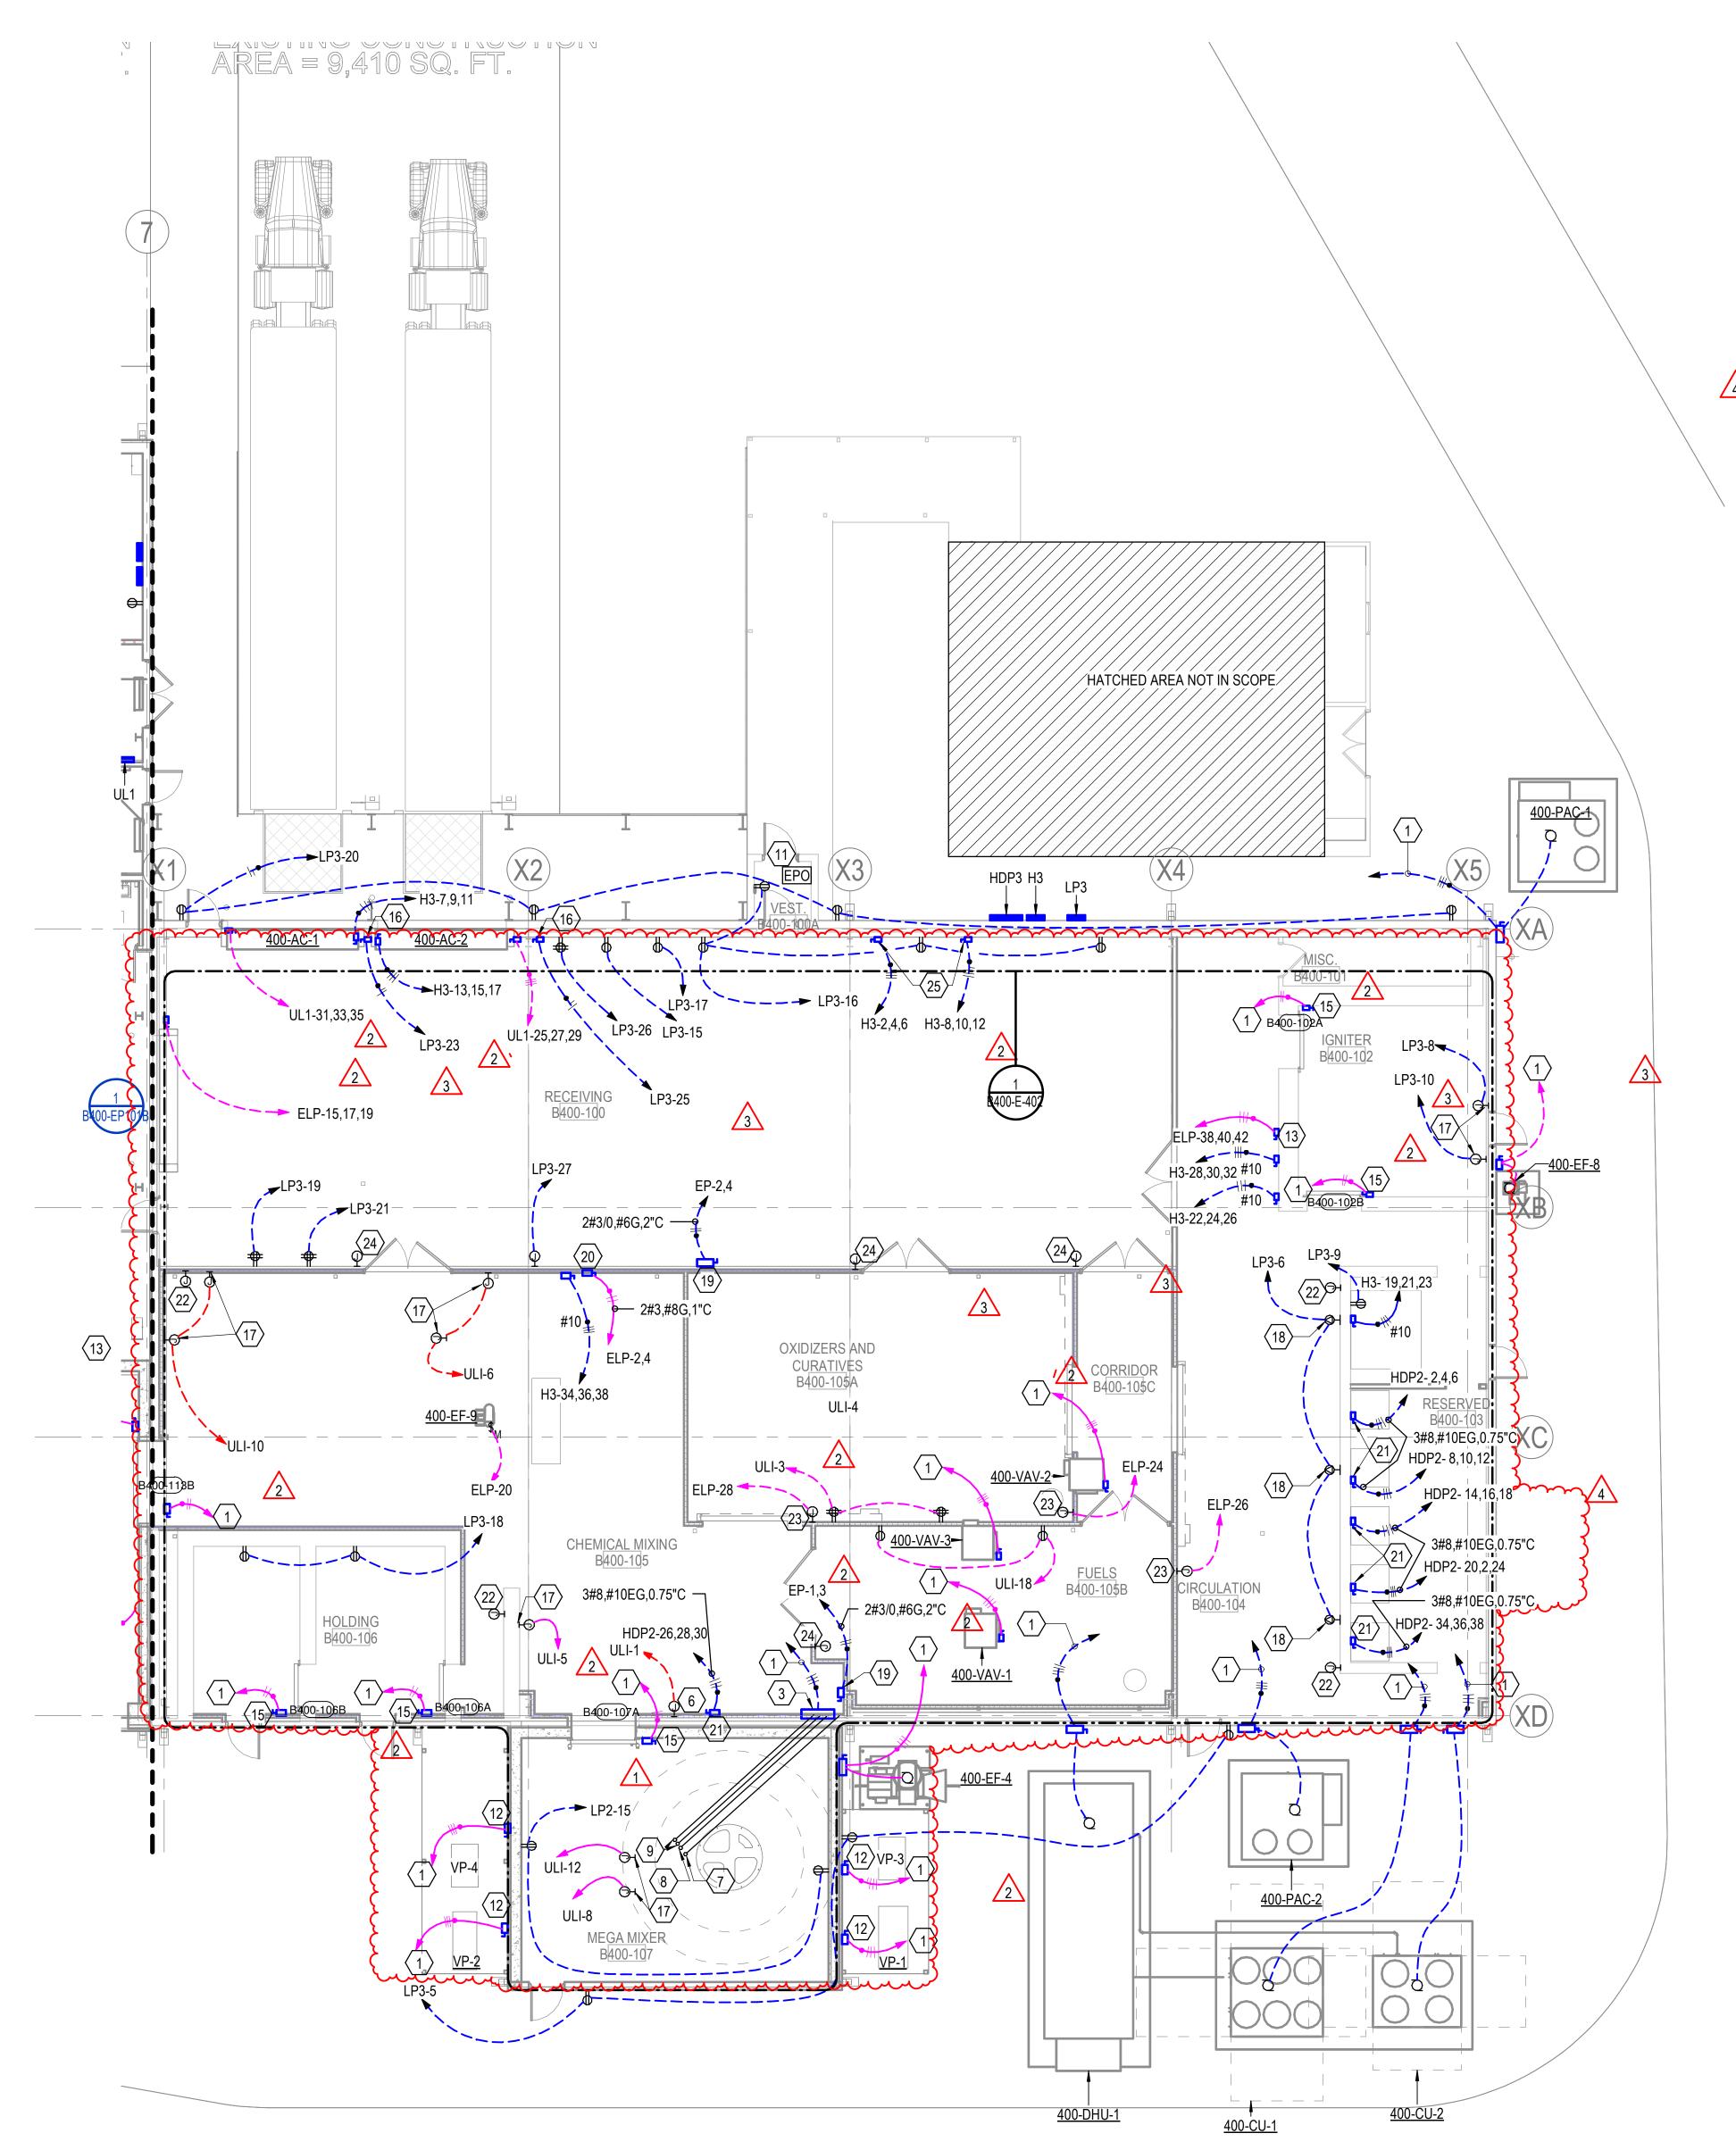

B400-EP101A

POWER PLAN - AREA A - ROBERTO - BUILDING 400

1/8" = 1'-0"

NORTH

0 4 8 16 SCALE: 1/8" = 1'-0"

## E. POWER INDICATED ON PLANS IS BASED ON BASIS OF DESIGN. IF DIFFERENT EQUIPMENT IS USED CONTRACTOR SHALL PROVIDE POWER PER MANUFACTURER'S RECOMMENDATIONS AT NO EXTRA CHARGE.

**GENERAL NOTES:** 

MANUFACTURERS RECOMMENDATIONS.

INSTALLER.

USE COVER.

A. DISCONNECTS POWERING MECHANICAL UNITS ARE FURNISHED WITH

EQUIPMENT. COORDINATE EXACT LOCATION WITH EQUIPMENT

B. CONTRACTOR SHALL WIRE EQUIPMENT PER MANUFACTURER INSTRUCTIONS. ALL WIRING AND CONNECTIONS SHALL BE PER

C. COORDINATE ALL CONDUIT LOCATIONS WITH OTHER DISCIPLINES.

D. ALL EXTERIOR RECEPTACLES SHALL BE GFI TYPE WITH HEAVY DUTY IN

OXIDIZERS AND FUEL ROOMS 105A, 105B ARE DESIGNITED CLASS II DIV

1 .THE AREA 5'-0" OUT OF THE DOORS FROM RESPECTIVE ROOMS ARE DESIGNATED CLASS II DIV 2. ALL ELECTRICAL INSTALLATIONS SHALL

F. PER OWNER, IN CONSULTATION WITH THEIR SAFETY TEAM, THE

- **KEYED NOTES:** LISTED AND INSTALLED IN ACCORDANCE WITH NEC FOR THE SPECIFIED
  - JUNCTION BOX POWERS WEIGHOUT EQUIPMENT. COORDINATE EXACT

(1) SEE SINGLE LINE FOR PANEL AND CIRCUIT INFORMATION.

- LOCATION WITH EQUIPMENT INSTALLER.
- PROVIDE POWER TO MEGA MIXER CONTROL PANEL. COORDINATE EXACT LOCATION WITH EQUIPMENT INSTALLER.
- NOT USED.
- > \ 5 \ NOT USED
- $\langle 6 \rangle$  NOT USED.
- PROVIDE UNDERGROUND ROUTED RIGID METAL CONDUIT FROM MEGA MIXER CONTROL PANEL TO MEGA MIXER LOCATION. COORDINATE REQUIREMENTS SUCH AS EXACT LOCATION OF CONDUIT STUB OUT, WIRE SIZE TO BE ROUTED IN THESE CONDUITS ETC WITH EQUIPMENT MANUFACTURER. CONDUIT SERVES MEGA MIXER PEDESTAL MOTOR.
- PROVIDE UNDERGROUND ROUTED CONDUITS AND CABLES FROM MEGA MIXER PANEL LOCATION TO MEGA MIXER LOCATION. THIS CONDUITS POWERS MEGA MIXER GANTRY MOTOR. COORDINATE REQUIREMENTS WITH MANUFACTURER.
- 9 ROUTE 1" CONDUITS FROM MEGAMIXER LOCATION TO CONTROL PANEL.
- DISCONNECT TO POWER ROBOTIC CRANE. COORDINATE POWER REQUIREMENTS WITH MANUFACTURER.
- EMERGENCY POWER SHUT OFF LOCATION. PROVIDE RED MUSHROOM STYLE PUSH BUTTON. THIS BUTTON IS CONNECTED TO MAIN DISTRIBUTION SWITCHBOARD SHUNTRIP BREAKER. PROVIDE CLEAR COVER AND LABEL "EMERGENCY POWER SHUT OFF LOCATION". PROVIDE ADDITIONAL PUSH BUTTONS AS REQUESTED BY OWNER.
- 480V,30A,3POLE, NON FUSED DISCONNECT POWERS VACUUM PUMP. COORDINATE EXACT LOCATION WITH INSTALLER.
- SIZE DISCONNECT BASED ON EXISTING MIXER REQUIREMENTS. COORDINATE EXACT LOCATION WITH MIXER LOCATION. PROVIDE ALL POWER AND CONTROLS WIRING REQUIRED FOR FUNCTIONALITY.
- OWNER PROVIDED EQUIPMENT, COORDINATE EXACT LOCATION WITH OWNER. COORDINATE AND PROVIDE POWER IN ACCORDANCE TO MANUFACTURERS REQUIREMENTS.
- 480V,30A,3POLE DISCONNECT POWERS BLAST DOOR, COORDINATE EXACT LOCATION WITH DOOR INSTALLER. PROVIDE CLASS 2 DIV 1 DISCONNECT WHERE AREAS ARE CLASSIFIED AS SUCH.
- 240V,30A,3POLE NON FUSED DISCONNECT POWERS DOCK LEVELER, UTILIZE TWO POLES OF THE DISCONNECT. LOCATE DISCONNECT NEAR DOCK LEVELER CONTROL, SAWCUT AND ROUTE CONDUIT IN EXISTING CONCRETE FROM DOCK CONTROLLER LOCATION TO LEVELER. ROUTE CONDUIT AND LOCATE WEATHER PROOF JUNCTION BOX PER MANUFACTURER REQUIREMENTS. PROVIDE ALL OTHER NECESSARY ACCESSORIES, CABLING ETC FOR FULL DOCK FUNCTIONALITY.
- JUNCTION BOX POWERS PRODUCTION EQUIPMENT. COORDINATE EXACT LOCATION WITH INSTALLER.
- (18) PROVIDE NEMA 5-30R RECEPTACLE MOUNT RECEPTACLES ABOVE BUMP

240V,200A,3POLE NF DISCONNECT POWERS PRODUCTION EQUIPMENT.

- UTILIZE TO POLES TO POWER EQUIPMENT. COORDINATE EXACT LOCATION WITH EQUIPMENT INSTALLER. 240V,100A,3POLE NF DISCONNECT POWERS PRODUCTION EQUIPMENT.
- 480V,60A,3POLE NF DISCONNECT POWERS PRODUCTION EQUIPMENT. COORDINATE EXACT LOCATION WITH INSTALLER.

COORDINATE EXACT LOCATION WITH INSTALLER.

- JUNCTION BOX POWERS DRAIN SOLENOID REFER TO PLUMBING SHEETS FOR FURTHER CLARIFICATION. COORDINATE WITH INSTALLER ON EXACT LOCATION. POWER FROM LP2-34.
- JUNCTION BOX POWER SLIDING DOORS. COORDINATE WITH DOOR HARDWARE INSTALLER FOR EXACT POWER, PATHWAY, AND LOW VOLTAGE CABLE REQUIREMENTS. PROVIDE ALL REQUIREMENTS FOR FUNCTIONALITY.
- JUNCTION BOX POWER DOOR ACTUATOR. COORDINATE WITH DOOR HARARE INSTALLER FOR EXACT POWER, PATHWAY, AND LOW VOLTAGE CABLE REQUIREMENTS. PROVIDE ALL REQUIREMENTS FOR FUNCTIONALITY. UTILIZE UL1-2.
- DISCONNECT POWERS FORKLIFT CHARGER. COORDINATE EXACT LOCATION WITH OWNER.