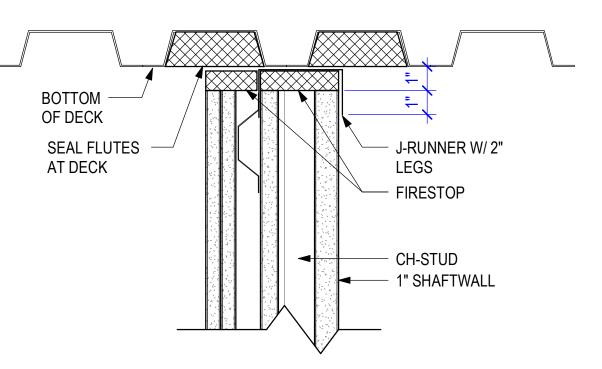

TYPICAL METAL STUD BLOCKING

PARTITION EXTENDED TO DECK

PARTITION EXTENDED TO DECK

|              |                                                                                        |             | T   |
|--------------|----------------------------------------------------------------------------------------|-------------|-----|
| Type<br>Mark | Description                                                                            | Fire Rating | STC |
| IVIGIN       | Description                                                                            | riaing      | 010 |
| P1.1         | 5/8" GYP. BD. ON 3-5/8" METAL STUD W/ BATT INFILL (WHERE SHOWN)                        |             | 49  |
| P1.2         | GYP. BD. ON 6" METAL STUD W/ BATT INFILL (WHERE SHOWN)                                 |             | 49  |
| P2.1         | GYP. BD. FURRING ON 3-5/8" METAL STUD                                                  |             |     |
| P2.2         | GYP. BD. ON 6" METAL STUD W/ 5/8" PLYWOOD SHEATHING                                    |             |     |
| P3           | 1" SHAFT WALL ON 2 1/2" CH STUDS W/ 3/4" GYP, 7/8" FURRING CHANNEL, 2 LAYERS 5/8" GYP. | 4HR         |     |
| P4           | 5/8" GYP. BD. FURRING W/ 5/8" PLYWOOD SHEATHING OVER 6" MTL. STUDS W/ BATT INSUALTION  |             |     |
| P5           | GYP. BD. PLUMBING CHASE ON 3 5/8" MTL. STUDS                                           |             | 49  |