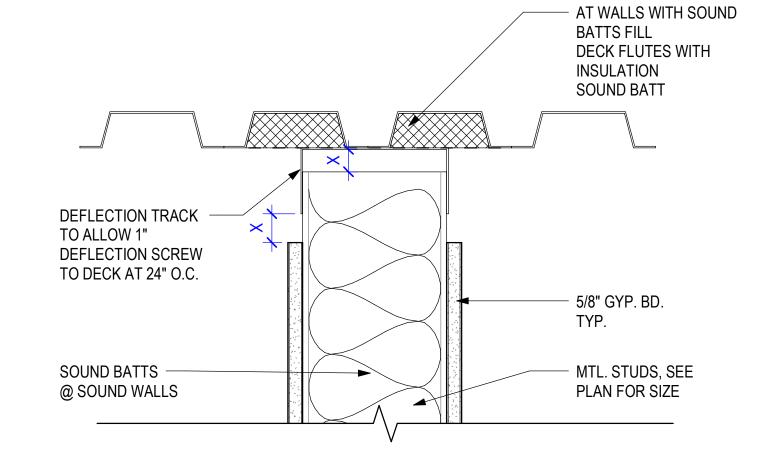

TYPICAL METAL STUD BLOCKING

PARTITION EXTENDED TO DECK

PARTITION EXTENDED TO DECK

|              |                                                                                        |             | T   |
|--------------|----------------------------------------------------------------------------------------|-------------|-----|
| Type<br>Mark | Description                                                                            | Fire Rating | STC |
| IVIGIN       | Description                                                                            | riaing      | 010 |
| P1.1         | 5/8" GYP. BD. ON 3-5/8" METAL STUD W/ BATT INFILL (WHERE SHOWN)                        |             | 49  |
| P1.2         | GYP. BD. ON 6" METAL STUD W/ BATT INFILL (WHERE SHOWN)                                 |             | 49  |
| P2.1         | GYP. BD. FURRING ON 3-5/8" METAL STUD                                                  |             |     |
| P2.2         | GYP. BD. ON 6" METAL STUD W/ 5/8" PLYWOOD SHEATHING                                    |             |     |
| P3           | 1" SHAFT WALL ON 2 1/2" CH STUDS W/ 3/4" GYP, 7/8" FURRING CHANNEL, 2 LAYERS 5/8" GYP. | 4HR         |     |
| P4           | 5/8" GYP. BD. FURRING W/ 5/8" PLYWOOD SHEATHING OVER 6" MTL. STUDS W/ BATT INSUALTION  |             |     |
| P5           | GYP. BD. PLUMBING CHASE ON 3 5/8" MTL. STUDS                                           |             | 49  |