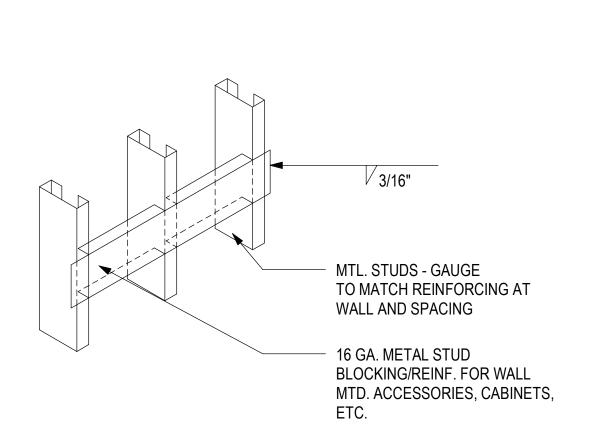

TYPICAL METAL STUD BLOCKING

PARTITION EXTENDED TO DECK

PARTITION EXTENDED TO DECK

|              |                                                                                        |             | T   |
|--------------|----------------------------------------------------------------------------------------|-------------|-----|
| Type<br>Mark | Description                                                                            | Fire Rating | STC |
| IVIGIN       | Description                                                                            | riaing      | 010 |
| P1.1         | 5/8" GYP. BD. ON 3-5/8" METAL STUD W/ BATT INFILL (WHERE SHOWN)                        |             | 49  |
| P1.2         | GYP. BD. ON 6" METAL STUD W/ BATT INFILL (WHERE SHOWN)                                 |             | 49  |
| P2.1         | GYP. BD. FURRING ON 3-5/8" METAL STUD                                                  |             |     |
| P2.2         | GYP. BD. ON 6" METAL STUD W/ 5/8" PLYWOOD SHEATHING                                    |             |     |
| P3           | 1" SHAFT WALL ON 2 1/2" CH STUDS W/ 3/4" GYP, 7/8" FURRING CHANNEL, 2 LAYERS 5/8" GYP. | 4HR         |     |
| P4           | 5/8" GYP. BD. FURRING W/ 5/8" PLYWOOD SHEATHING OVER 6" MTL. STUDS W/ BATT INSUALTION  |             |     |
| P5           | GYP. BD. PLUMBING CHASE ON 3 5/8" MTL. STUDS                                           |             | 49  |