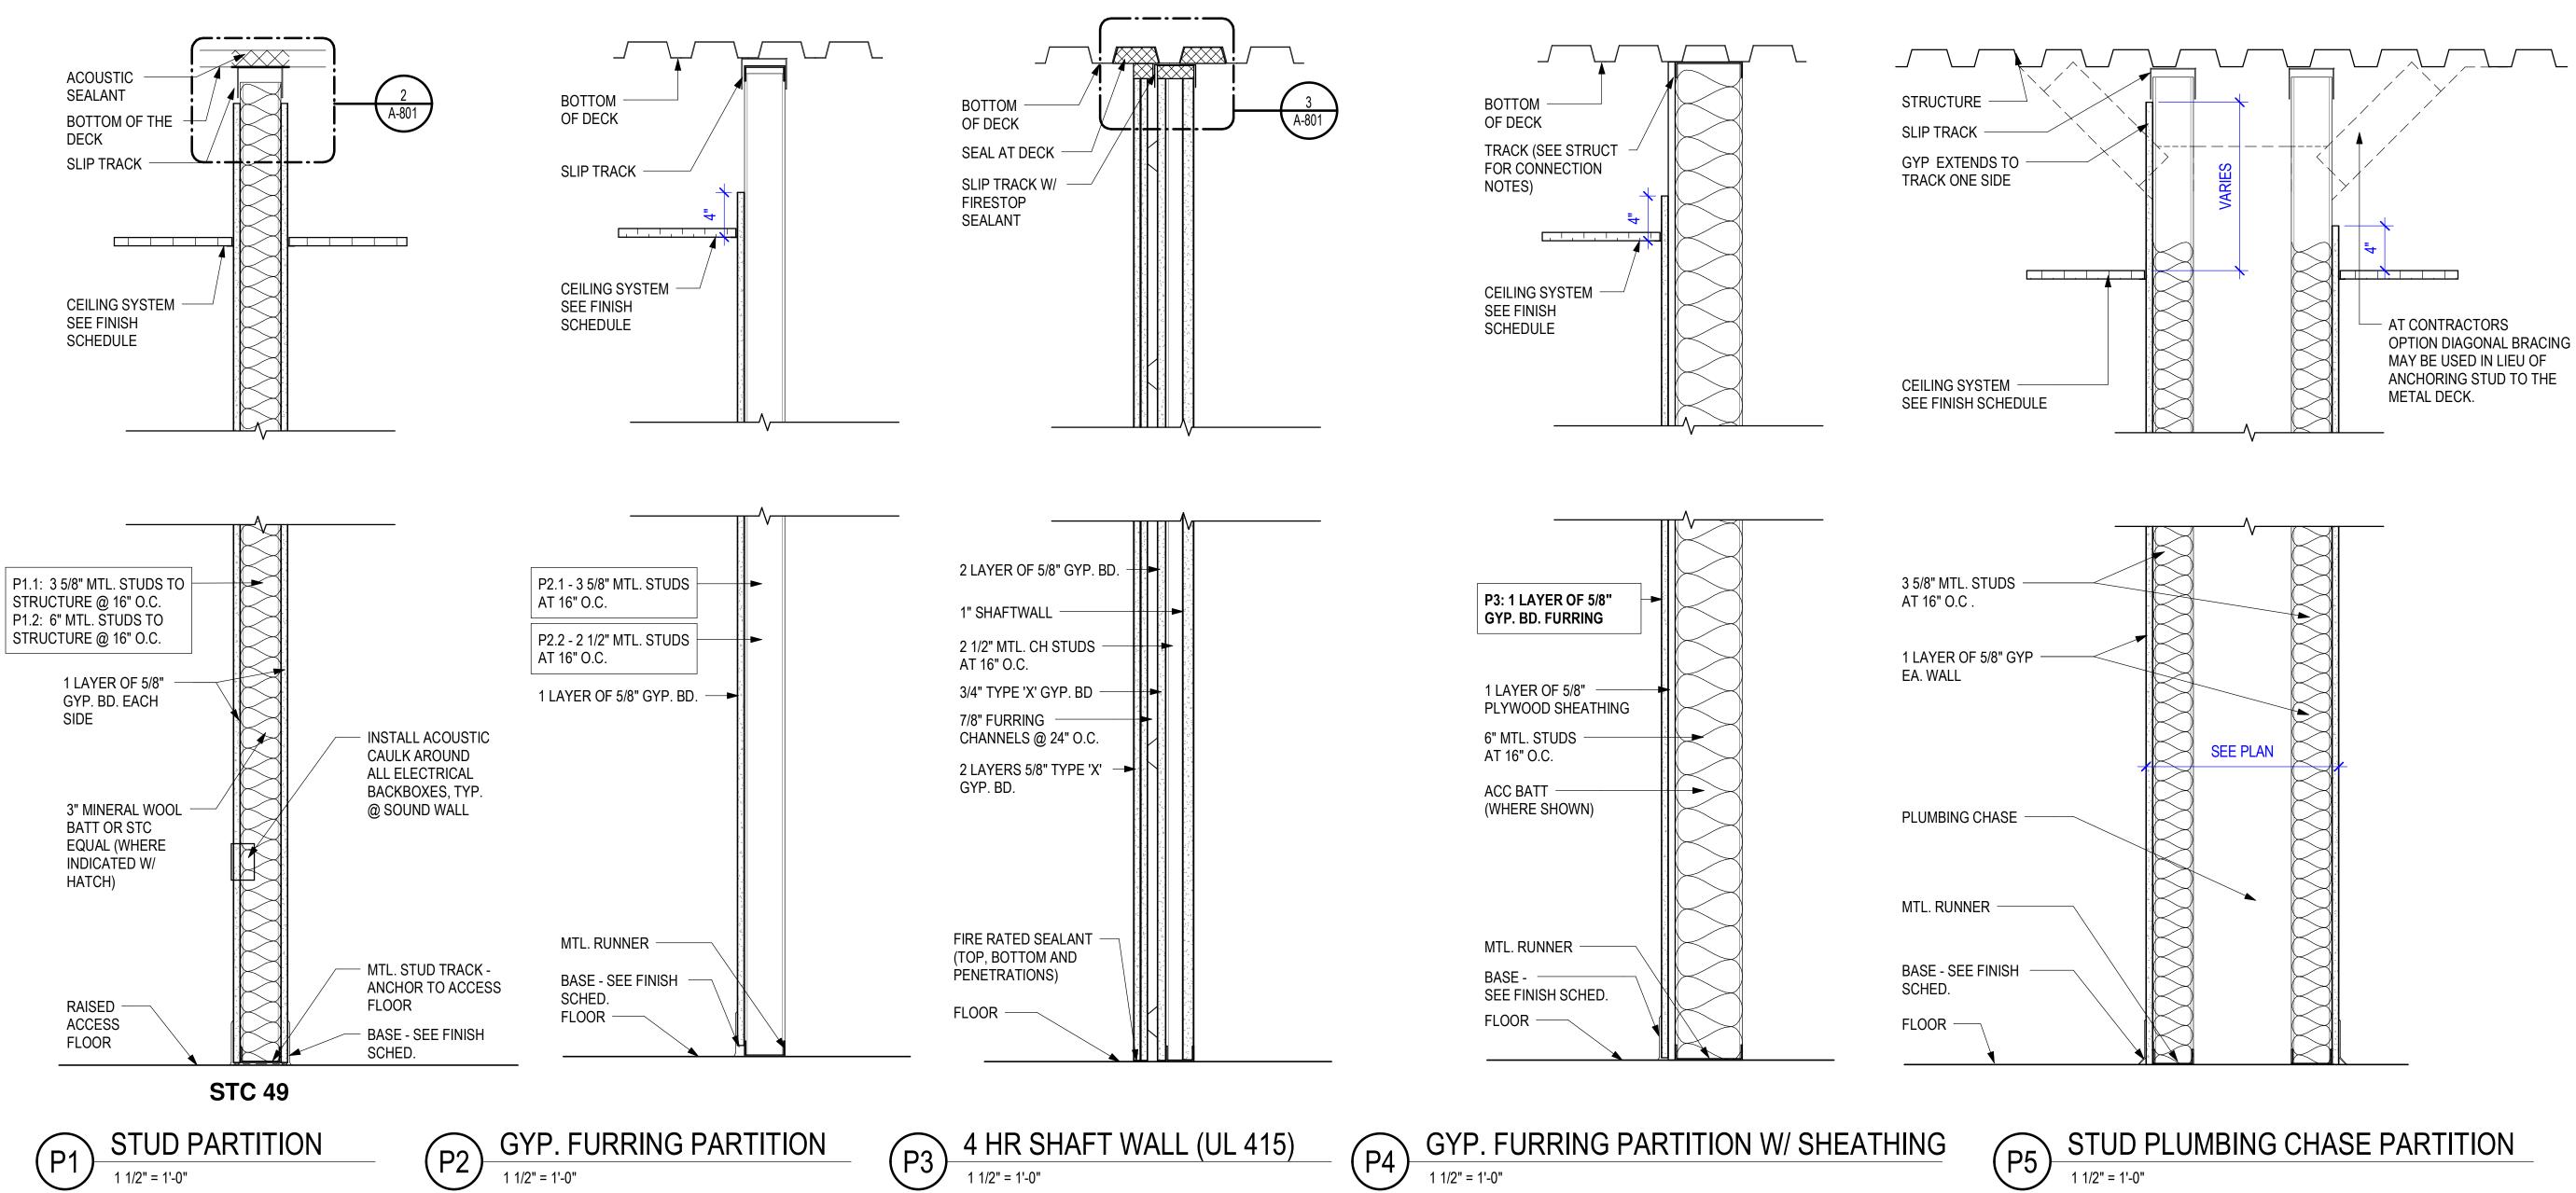

TYPICAL METAL STUD BLOCKING

PARTITION EXTENDED TO DECK

PARTITION EXTENDED TO DECK

|              |                                                                                        |             | T   |
|--------------|----------------------------------------------------------------------------------------|-------------|-----|
| Type<br>Mark | Description                                                                            | Fire Rating | STC |
| IVIGIN       | Description                                                                            | riaing      | 010 |
| P1.1         | 5/8" GYP. BD. ON 3-5/8" METAL STUD W/ BATT INFILL (WHERE SHOWN)                        |             | 49  |
| P1.2         | GYP. BD. ON 6" METAL STUD W/ BATT INFILL (WHERE SHOWN)                                 |             | 49  |
| P2.1         | GYP. BD. FURRING ON 3-5/8" METAL STUD                                                  |             |     |
| P2.2         | GYP. BD. ON 6" METAL STUD W/ 5/8" PLYWOOD SHEATHING                                    |             |     |
| P3           | 1" SHAFT WALL ON 2 1/2" CH STUDS W/ 3/4" GYP, 7/8" FURRING CHANNEL, 2 LAYERS 5/8" GYP. | 4HR         |     |
| P4           | 5/8" GYP. BD. FURRING W/ 5/8" PLYWOOD SHEATHING OVER 6" MTL. STUDS W/ BATT INSUALTION  |             |     |
| P5           | GYP. BD. PLUMBING CHASE ON 3 5/8" MTL. STUDS                                           |             | 49  |