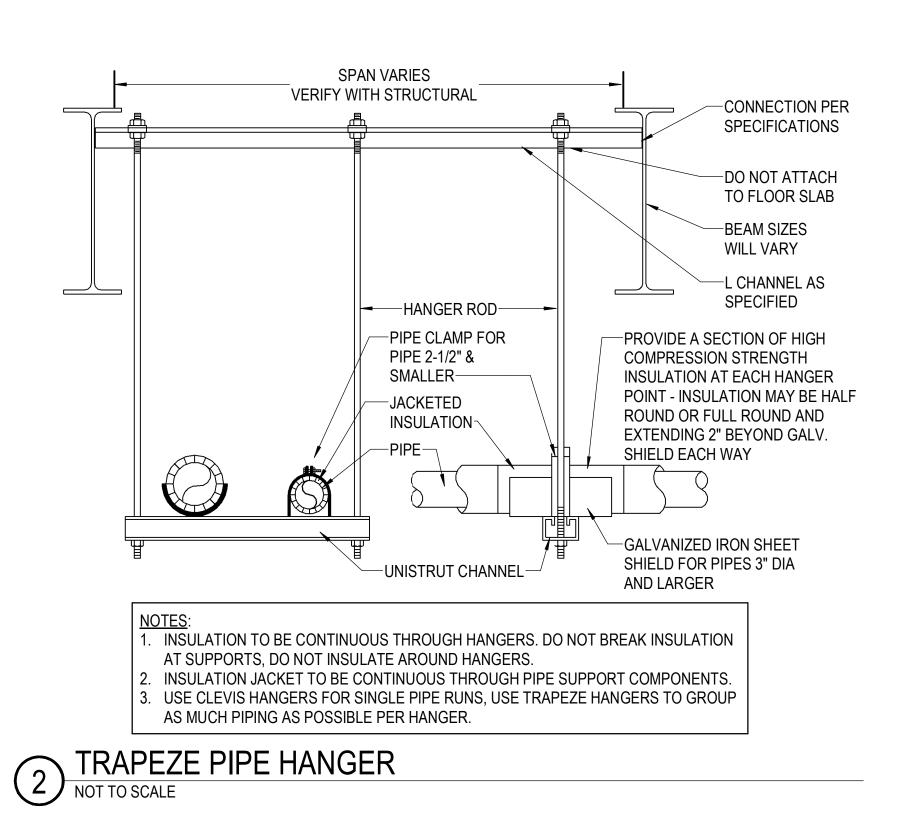

1. INSULATION TO BE CONTINUOUS THROUGH HANGERS. DO NOT BREAK INSULATION

. INSULATION JACKET TO BE CONTINUOUS THROUGH PIPE SUPPORT COMPONENTS.

3. USE CLEVIS HANGERS FOR SINGLE PIPE RUNS, USE TRAPEZE HANGERS TO GROUP

AT SUPPORTS, DO NOT INSULATE AROUND HANGERS.

AS MUCH PIPING AS POSSIBLE PER HANGER.

1 ADJUSTABLE CLEVIS HANGER
NOT TO SCALE

NOTE: SEE SPECIFICATIONS FOR MATERIALS

TRAP SEAL DEVICE INSTALLATION

NOT TO SCALE