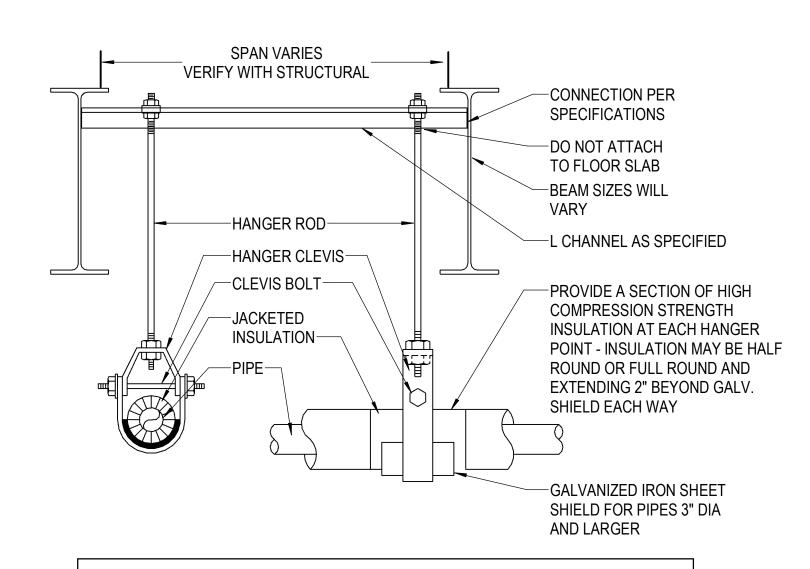

1. INSULATION TO BE CONTINUOUS THROUGH HANGERS. DO NOT BREAK INSULATION

. INSULATION JACKET TO BE CONTINUOUS THROUGH PIPE SUPPORT COMPONENTS.

3. USE CLEVIS HANGERS FOR SINGLE PIPE RUNS, USE TRAPEZE HANGERS TO GROUP

AT SUPPORTS, DO NOT INSULATE AROUND HANGERS.

AS MUCH PIPING AS POSSIBLE PER HANGER.

1 ADJUSTABLE CLEVIS HANGER
NOT TO SCALE

NOTE: SEE SPECIFICATIONS FOR MATERIALS

TRAP SEAL DEVICE INSTALLATION

NOT TO SCALE