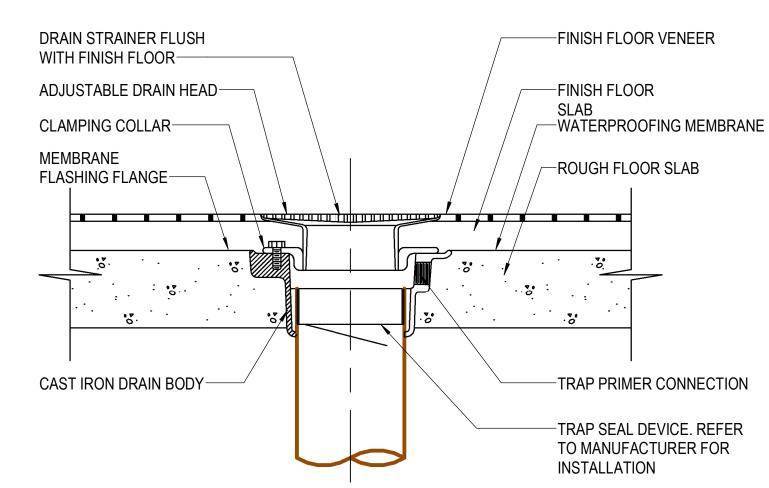

AT SUPPORTS, DO NOT INSULATE AROUND HANGERS.

AS MUCH PIPING AS POSSIBLE PER HANGER.

1 ADJUSTABLE CLEVIS HANGER
NOT TO SCALE

NOTE: SEE SPECIFICATIONS FOR MATERIALS

TRAP SEAL DEVICE INSTALLATION

NOT TO SCALE