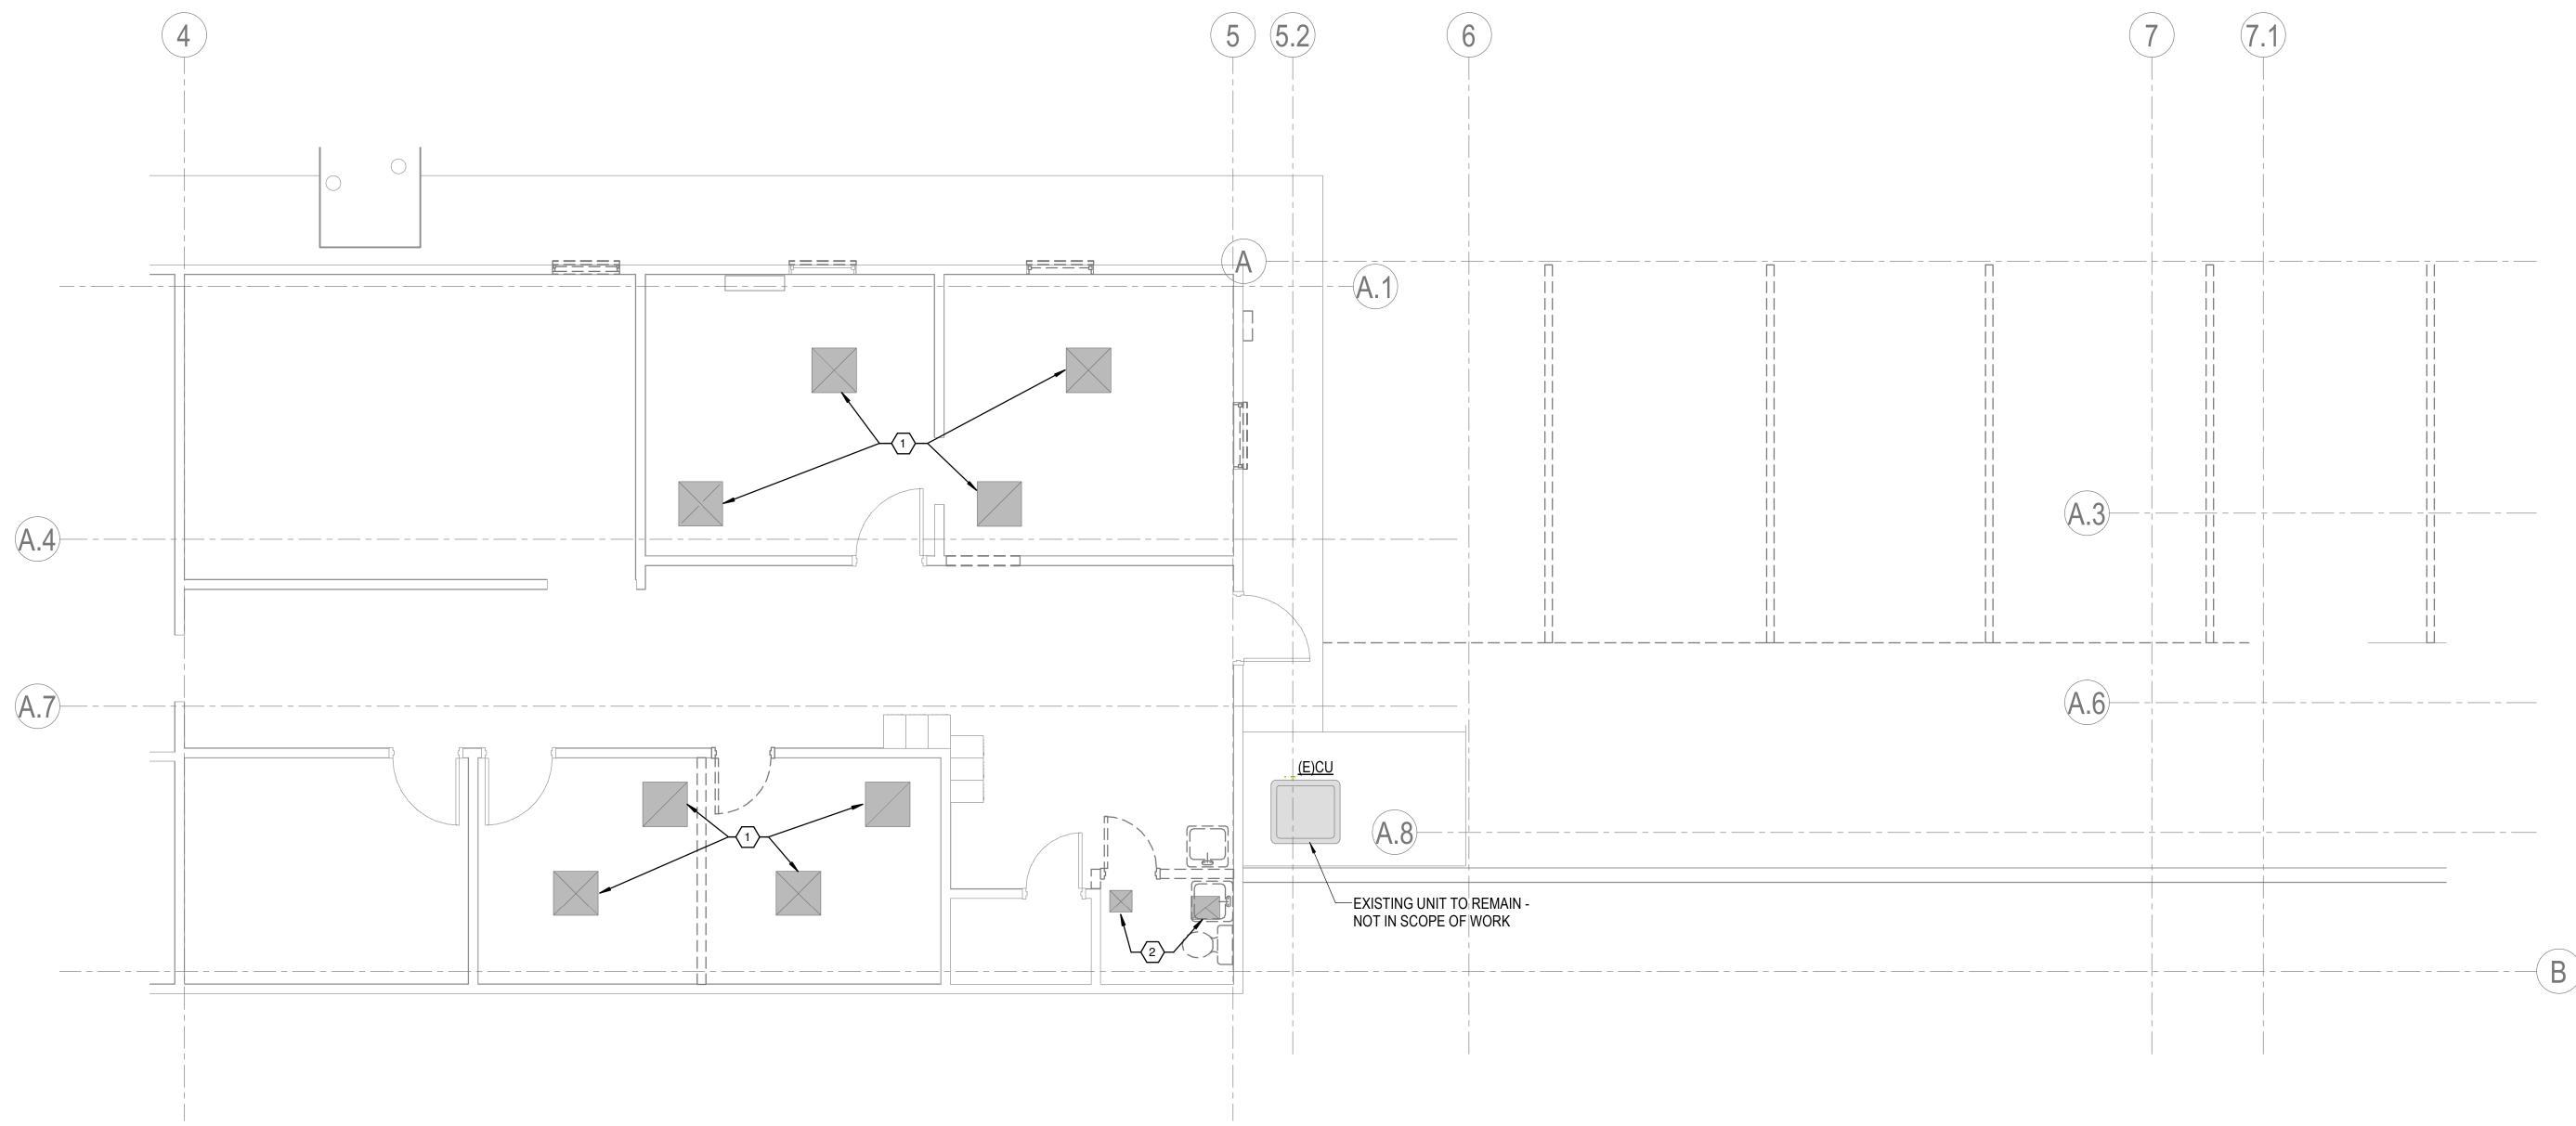

## **KEYED NOTES**

- 1 EXISTING DUCTWORK TO REMAIN. REMOVE EXISTING CEILING AIR DEVICES AND STORE FOR RE-INSTALLATION IN THE NEW CEILING. AIR DEVICE LAYOUT SHOWN IN ASSUMED. FIELD VERIFY EXACT LAYOUT PRIOR TO BID.
- EXISTING DUCTWORK TO REMAIN. REMOVE EXISTING CEILING AIR DEVICE AND CEILING EXHAUST FAN AND STORE FOR RE-INSTALLATION IN THE NEW CEILING. AIR DEVICE AND FAN LAYOUT SHOWN IN ASSUMED. FIELD VERIFY EXACT LAYOUT PRIOR TO BID.