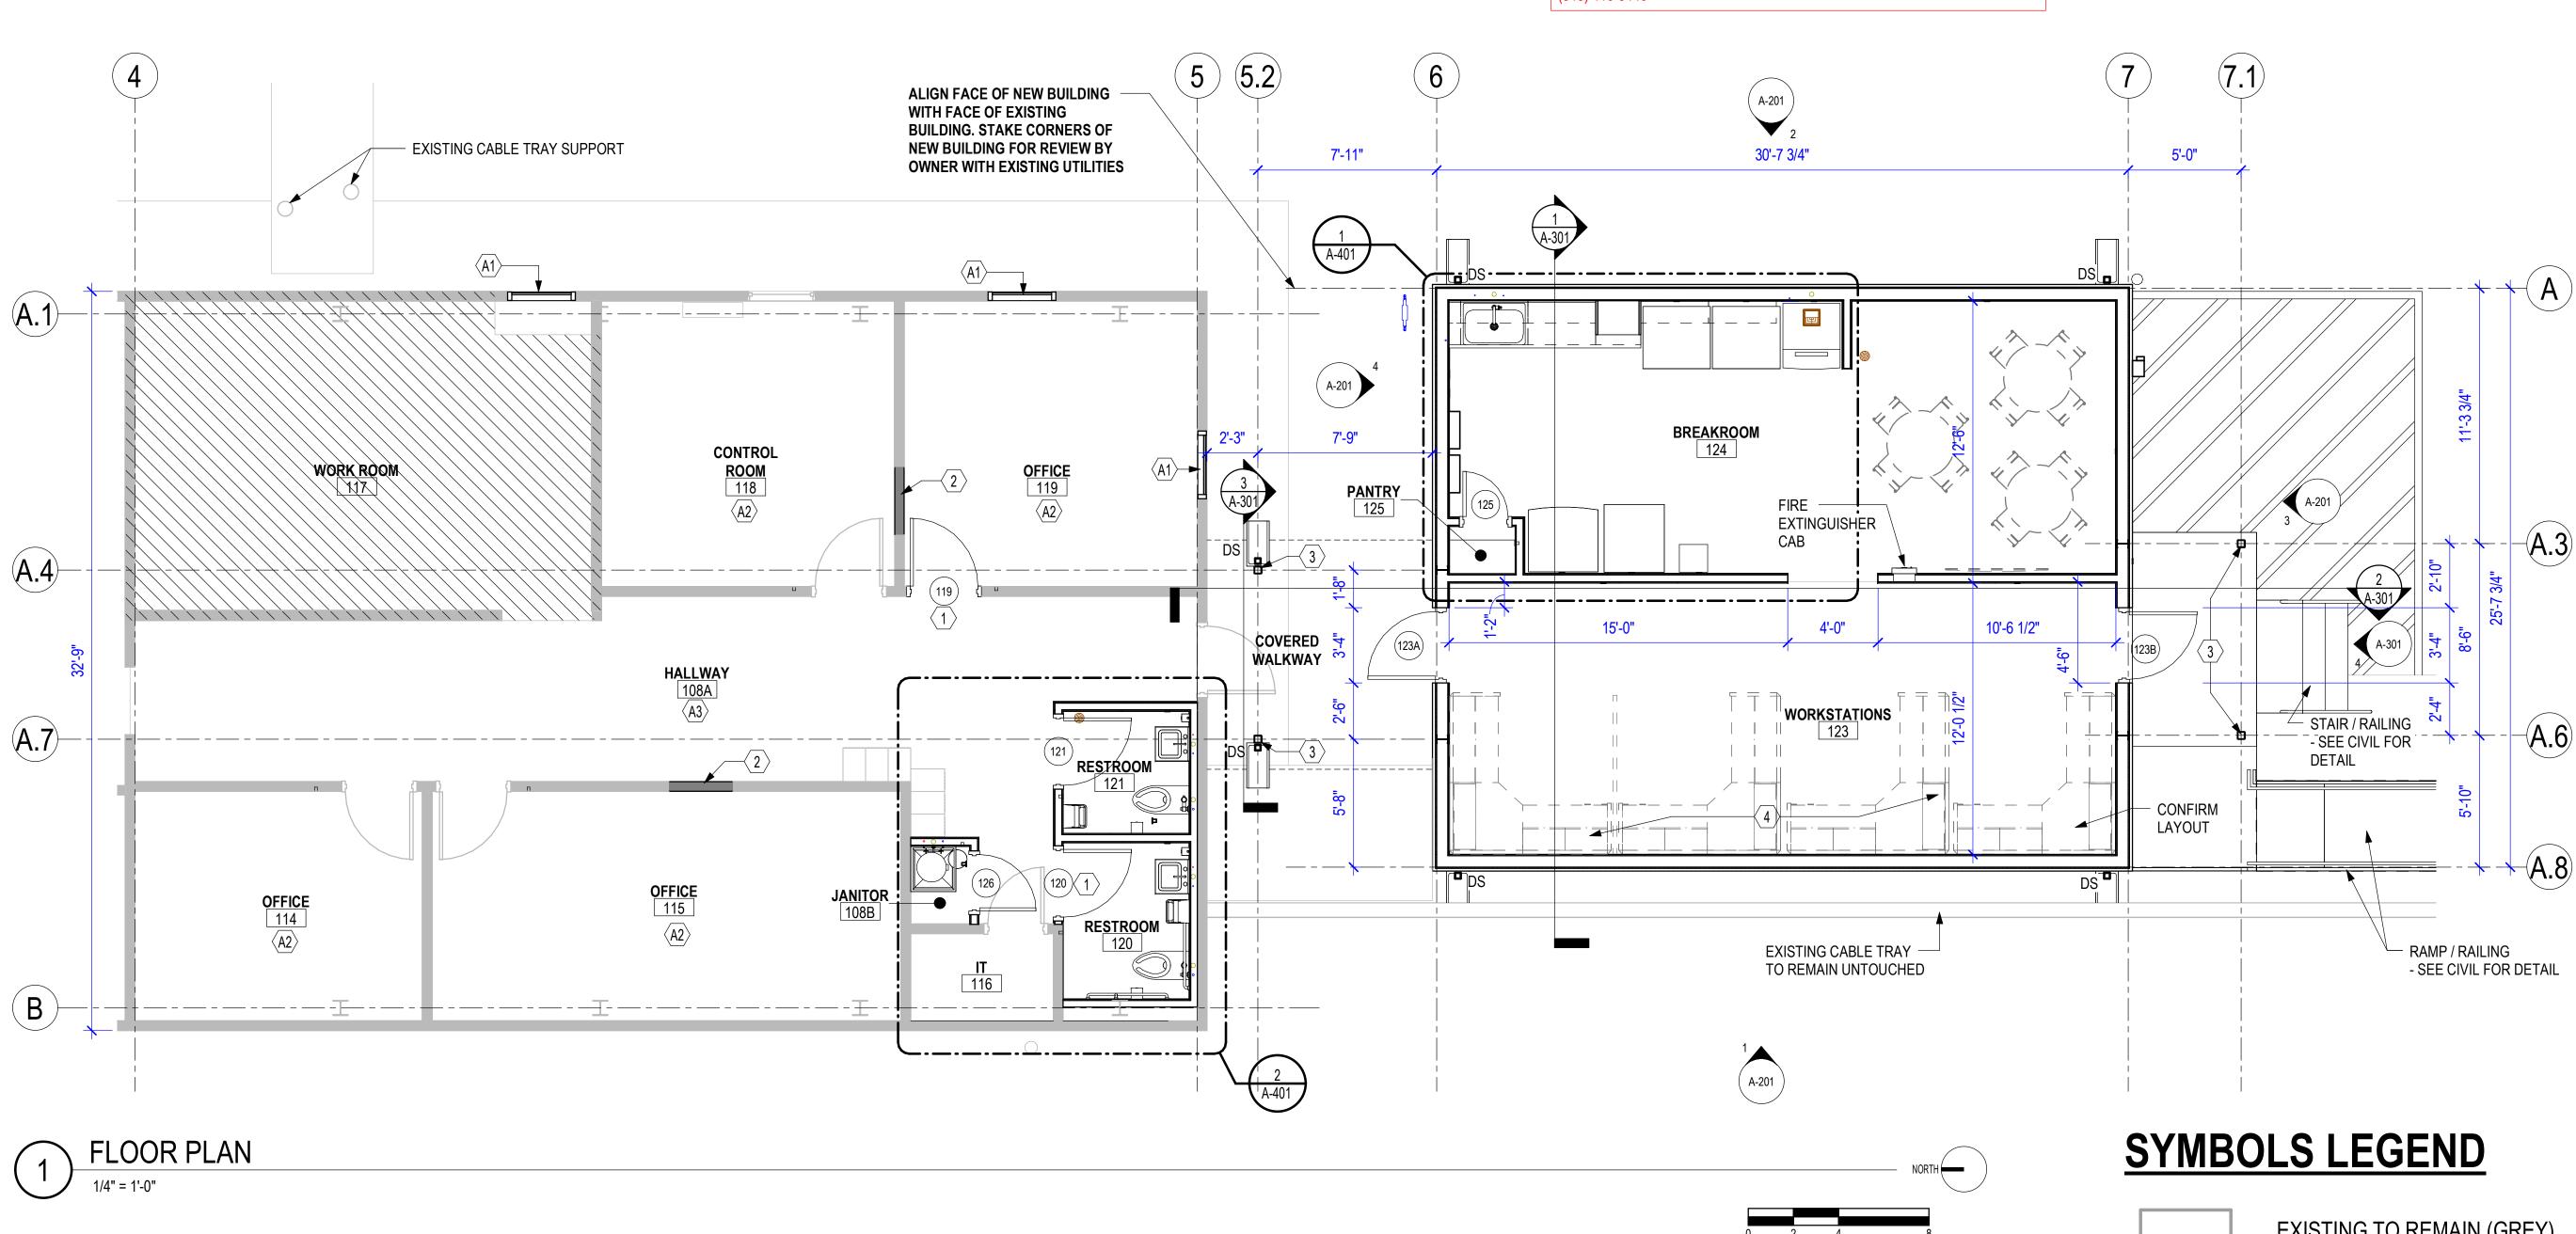

| BASED BID - KEYED NOTES |
|-------------------------|
| DESCRIPTION             |

# NEW DOOR & FRAME IN EXISTING WALL

INFILL DOOR OPENING, MATCH ADJACENT EXISTING MATERIAL, TEXTURE AND FINISH NEW CANOPY COLUMNS

OFOI CUBICES (DASHED)

CONTRACTOR TO PROVIDE CUBICLES BY SKUTCHI. AEROJET STANDARD W/ DRIFTWOOD COUNTERTOPS & SHELVES

## ALTERNATE BID - KEYED NOTES

#

A1

A2

A3

DESCRIPTION PROVIDE NEW 35"X51" ALUMN FRAMED (FIXED) WINDOWS W/ INSULATED GLAZING - SEE WINDOW DETAIL A-520 NEW EPOXY COATING WITH FLAKE AND 4" RUBBER BASE PATCHING NEW EPOXY COATING WITH FLAKE AND 4" RUBBER BASE

EXISTING TO REMAIN (GREY)

NEW CONSTRCUTION (BLACK)

NO WORK REQD. IN THIS AREA. COORDINATE ACCESS OF THESE AREAS W/ OWNER FOR UTILITY CONNECTIONS IF REQD. REFER TO MEP DRAWINGS.