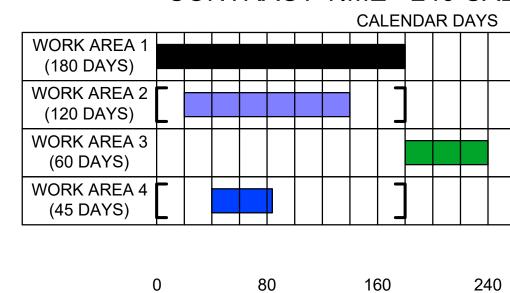

## CONTRACT TIME - 240 CALENDAR DAYS

BRACKETED PHASES INDICATE THAT THE WORK WITHIN THIS PHASE CAN BE COMPLETED AT ANY DATE WITHIN THE BRACKETS SHOWN AS LONG AS IT IS COORDINATED WITH THE RPR BEFORE PHASED WORK BEGINS.

## **GENERAL NOTES**

- CONTRACTOR SHALL SET AND HOST COORDINATION MEETINGS WITH EXISTING HANGAR TENANTS FOR DISPLACEMENT AND RELOCATION IMPACT COORDINATION DURING THE PROJECT.
- HANGARS ARE SHOWN WITH TWO PRIMARY WORK AREAS, WORK AREA 1 INCLUDES HANGARS 300, 400, AND 500, WORK AREA 2 INCLUDES HANGARS 200N AND 200S. WITHIN EACH WORK AREA, THE CONTRACTOR IS ONLY PERMITTED TO WORK IN ONE HANGAR AT A TIME, BUT BOTH WORK AREA 1 AND 2 MAY BE WORKED CONCURRENTLY.
- 3. CONTRACTOR SHALL PROVIDE COORDINATED SCHEDULE FOR REVIEW BY OWNER AND ENGINEER PRIOR TO BEGINNING WORK. WORK SEQUENCE SHOWN ON THIS SHEET IS THE PREFERRED METHOD, ALTERNATES ARE PERMITTED AND SHALL BE SUBMITTED PRIOR TO PRE-CONSTRUCTION MEETING FOR REVIEW AND DISCUSSION.