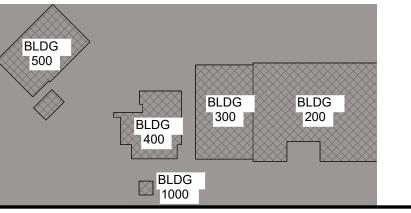

## **GENERAL NOTES**

- CONTRACTOR SHALL SET AND HOST COORDINATION MEETINGS WITH EXISTING HANGAR TENANTS FOR DISPLACEMENT AND RELOCATION IMPACT COORDINATION DURING THE PROJECT.
- HANGARS ARE SHOWN WITH TWO PRIMARY WORK AREAS, WORK AREA 1 INCLUDES HANGARS 300, 400, AND 500, WORK AREA 2 INCLUDES HANGARS 200N AND 200S. WITHIN EACH WORK AREA, THE CONTRACTOR IS ONLY PERMITTED TO WORK IN ONE HANGAR AT A TIME, BUT BOTH WORK AREA 1 AND 2 MAY BE WORKED CONCURRENTLY.
- 3. CONTRACTOR SHALL PROVIDE COORDINATED SCHEDULE FOR REVIEW BY OWNER AND ENGINEER PRIOR TO BEGINNING WORK. WORK SEQUENCE SHOWN ON THIS SHEET IS THE PREFERRED METHOD, ALTERNATES ARE PERMITTED AND SHALL BE SUBMITTED PRIOR TO PRE-CONSTRUCTION MEETING FOR REVIEW AND DISCUSSION.