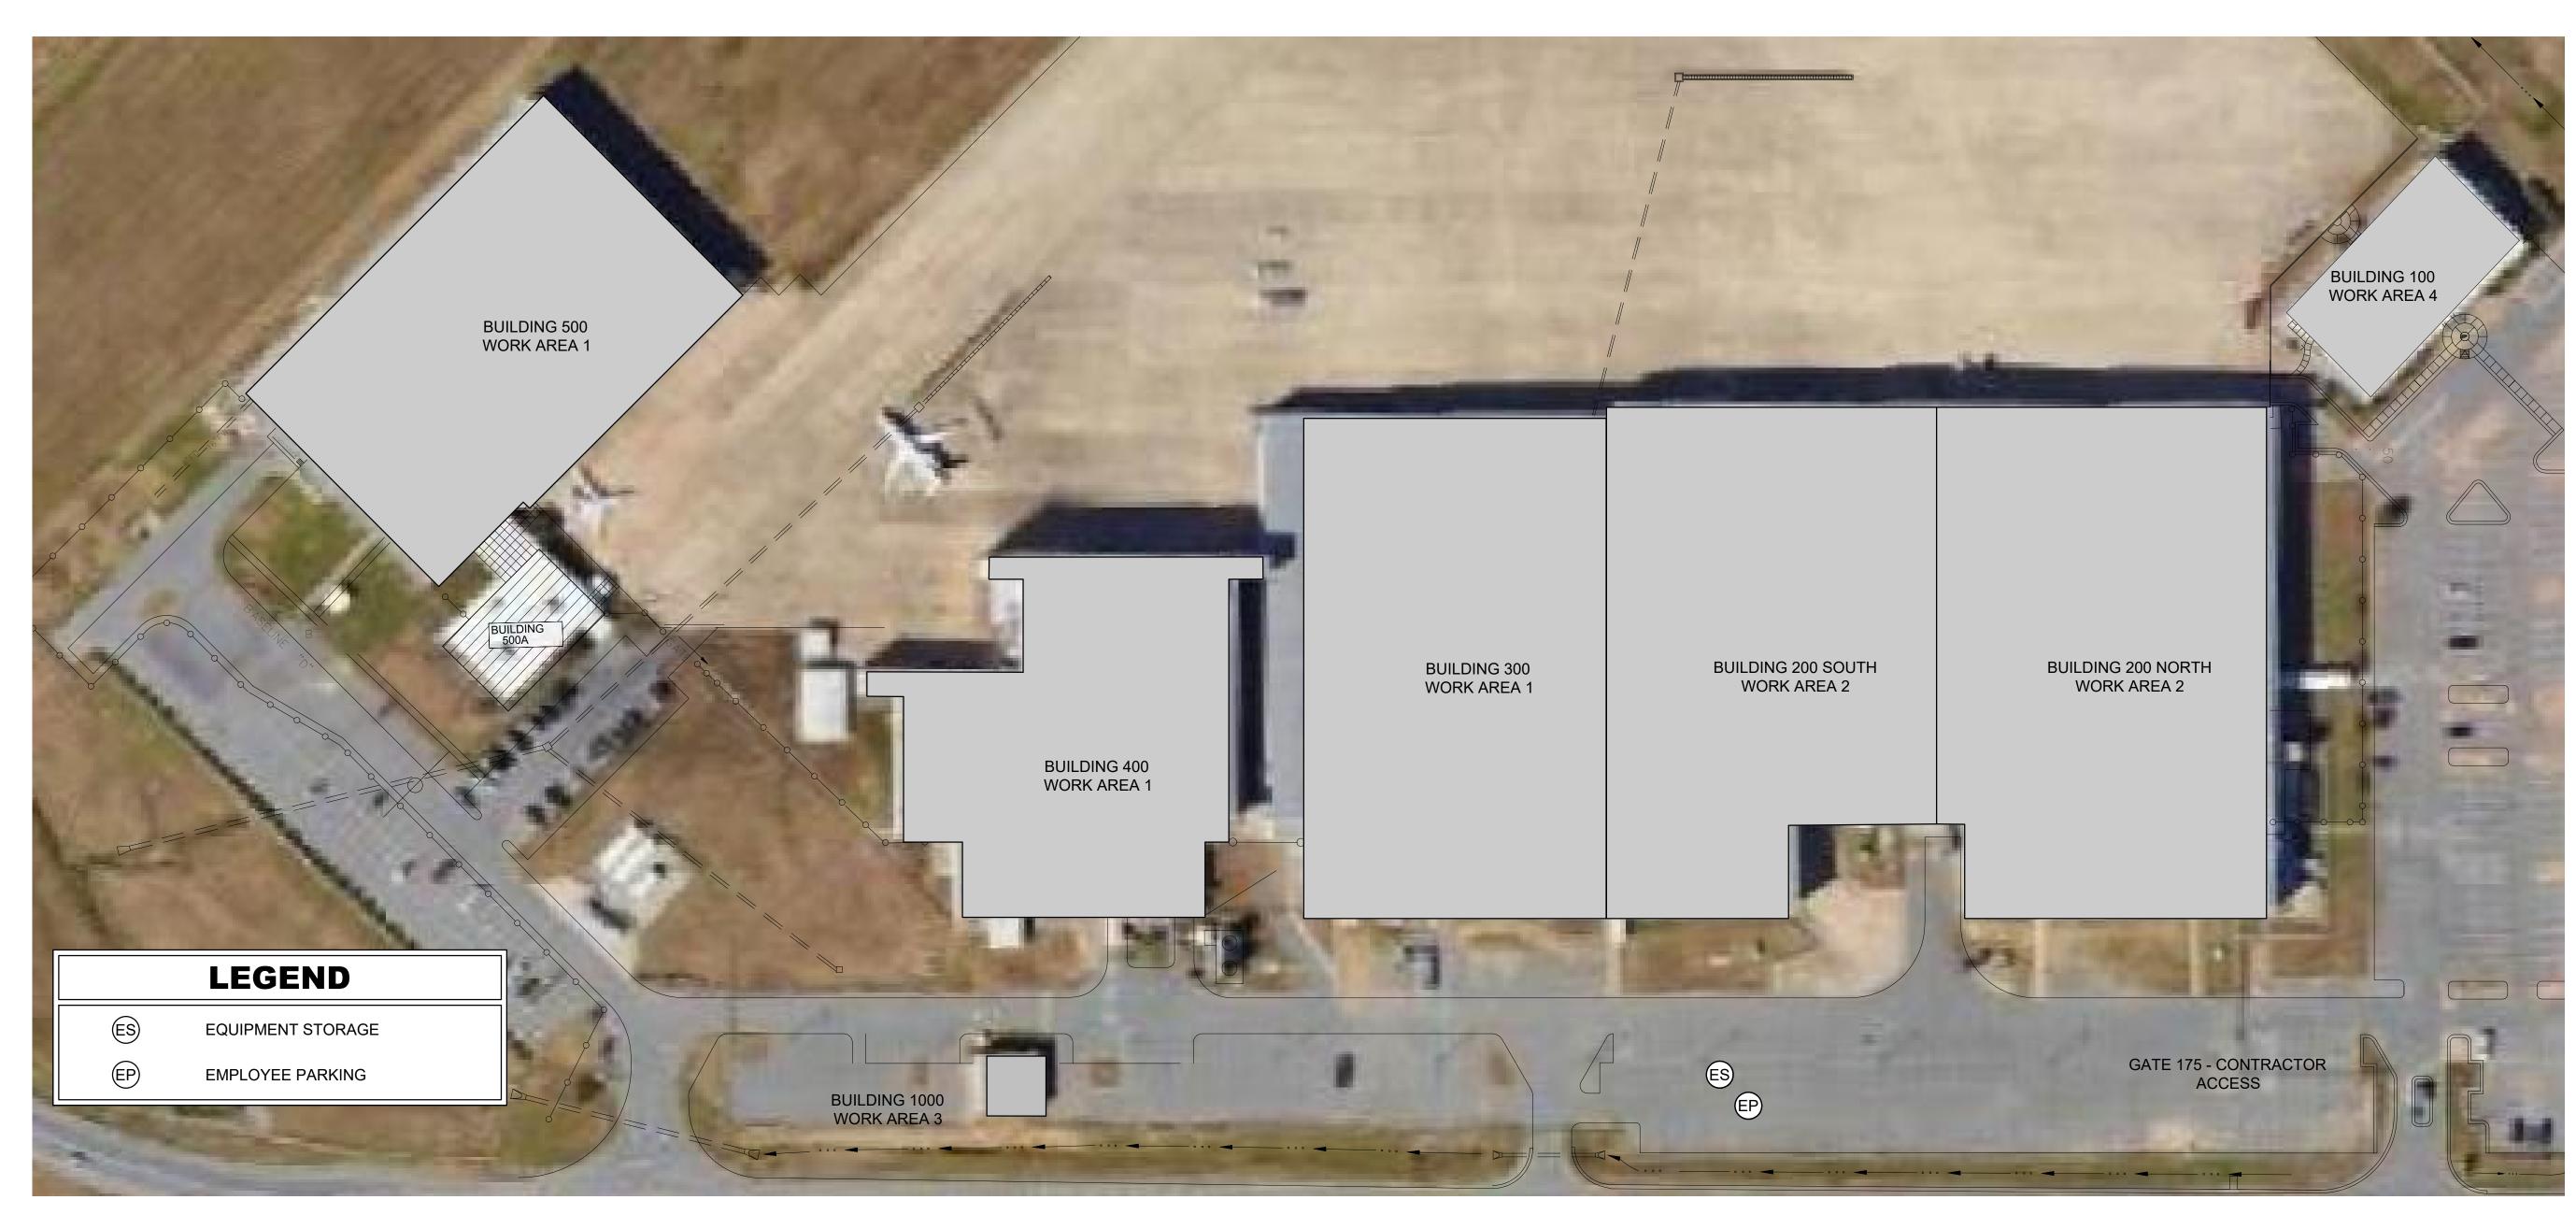

## PHASING PLAN

SCALE: 1" = 60'-0"

## **GENERAL NOTES**

- CONTRACTOR SHALL SET AND HOST COORDINATION MEETINGS WITH EXISTING HANGAR TENANTS FOR DISPLACEMENT AND RELOCATION IMPACT COORDINATION DURING THE PROJECT.
- HANGARS ARE SHOWN WITH TWO PRIMARY WORK AREAS, WORK AREA 1 INCLUDES HANGARS 300, 400, AND 500, WORK AREA 2 INCLUDES HANGARS 200N AND 200S. WITHIN EACH WORK AREA, THE CONTRACTOR IS ONLY PERMITTED TO WORK IN ONE HANGAR AT A TIME, BUT BOTH WORK AREA 1 AND 2 MAY BE WORKED CONCURRENTLY.
- 3. CONTRACTOR SHALL PROVIDE COORDINATED SCHEDULE FOR REVIEW BY OWNER AND ENGINEER PRIOR TO BEGINNING WORK. WORK SEQUENCE SHOWN ON THIS SHEET IS THE PREFERRED METHOD, ALTERNATES ARE PERMITTED AND SHALL BE SUBMITTED PRIOR TO PRE-CONSTRUCTION MEETING FOR REVIEW AND DISCUSSION.