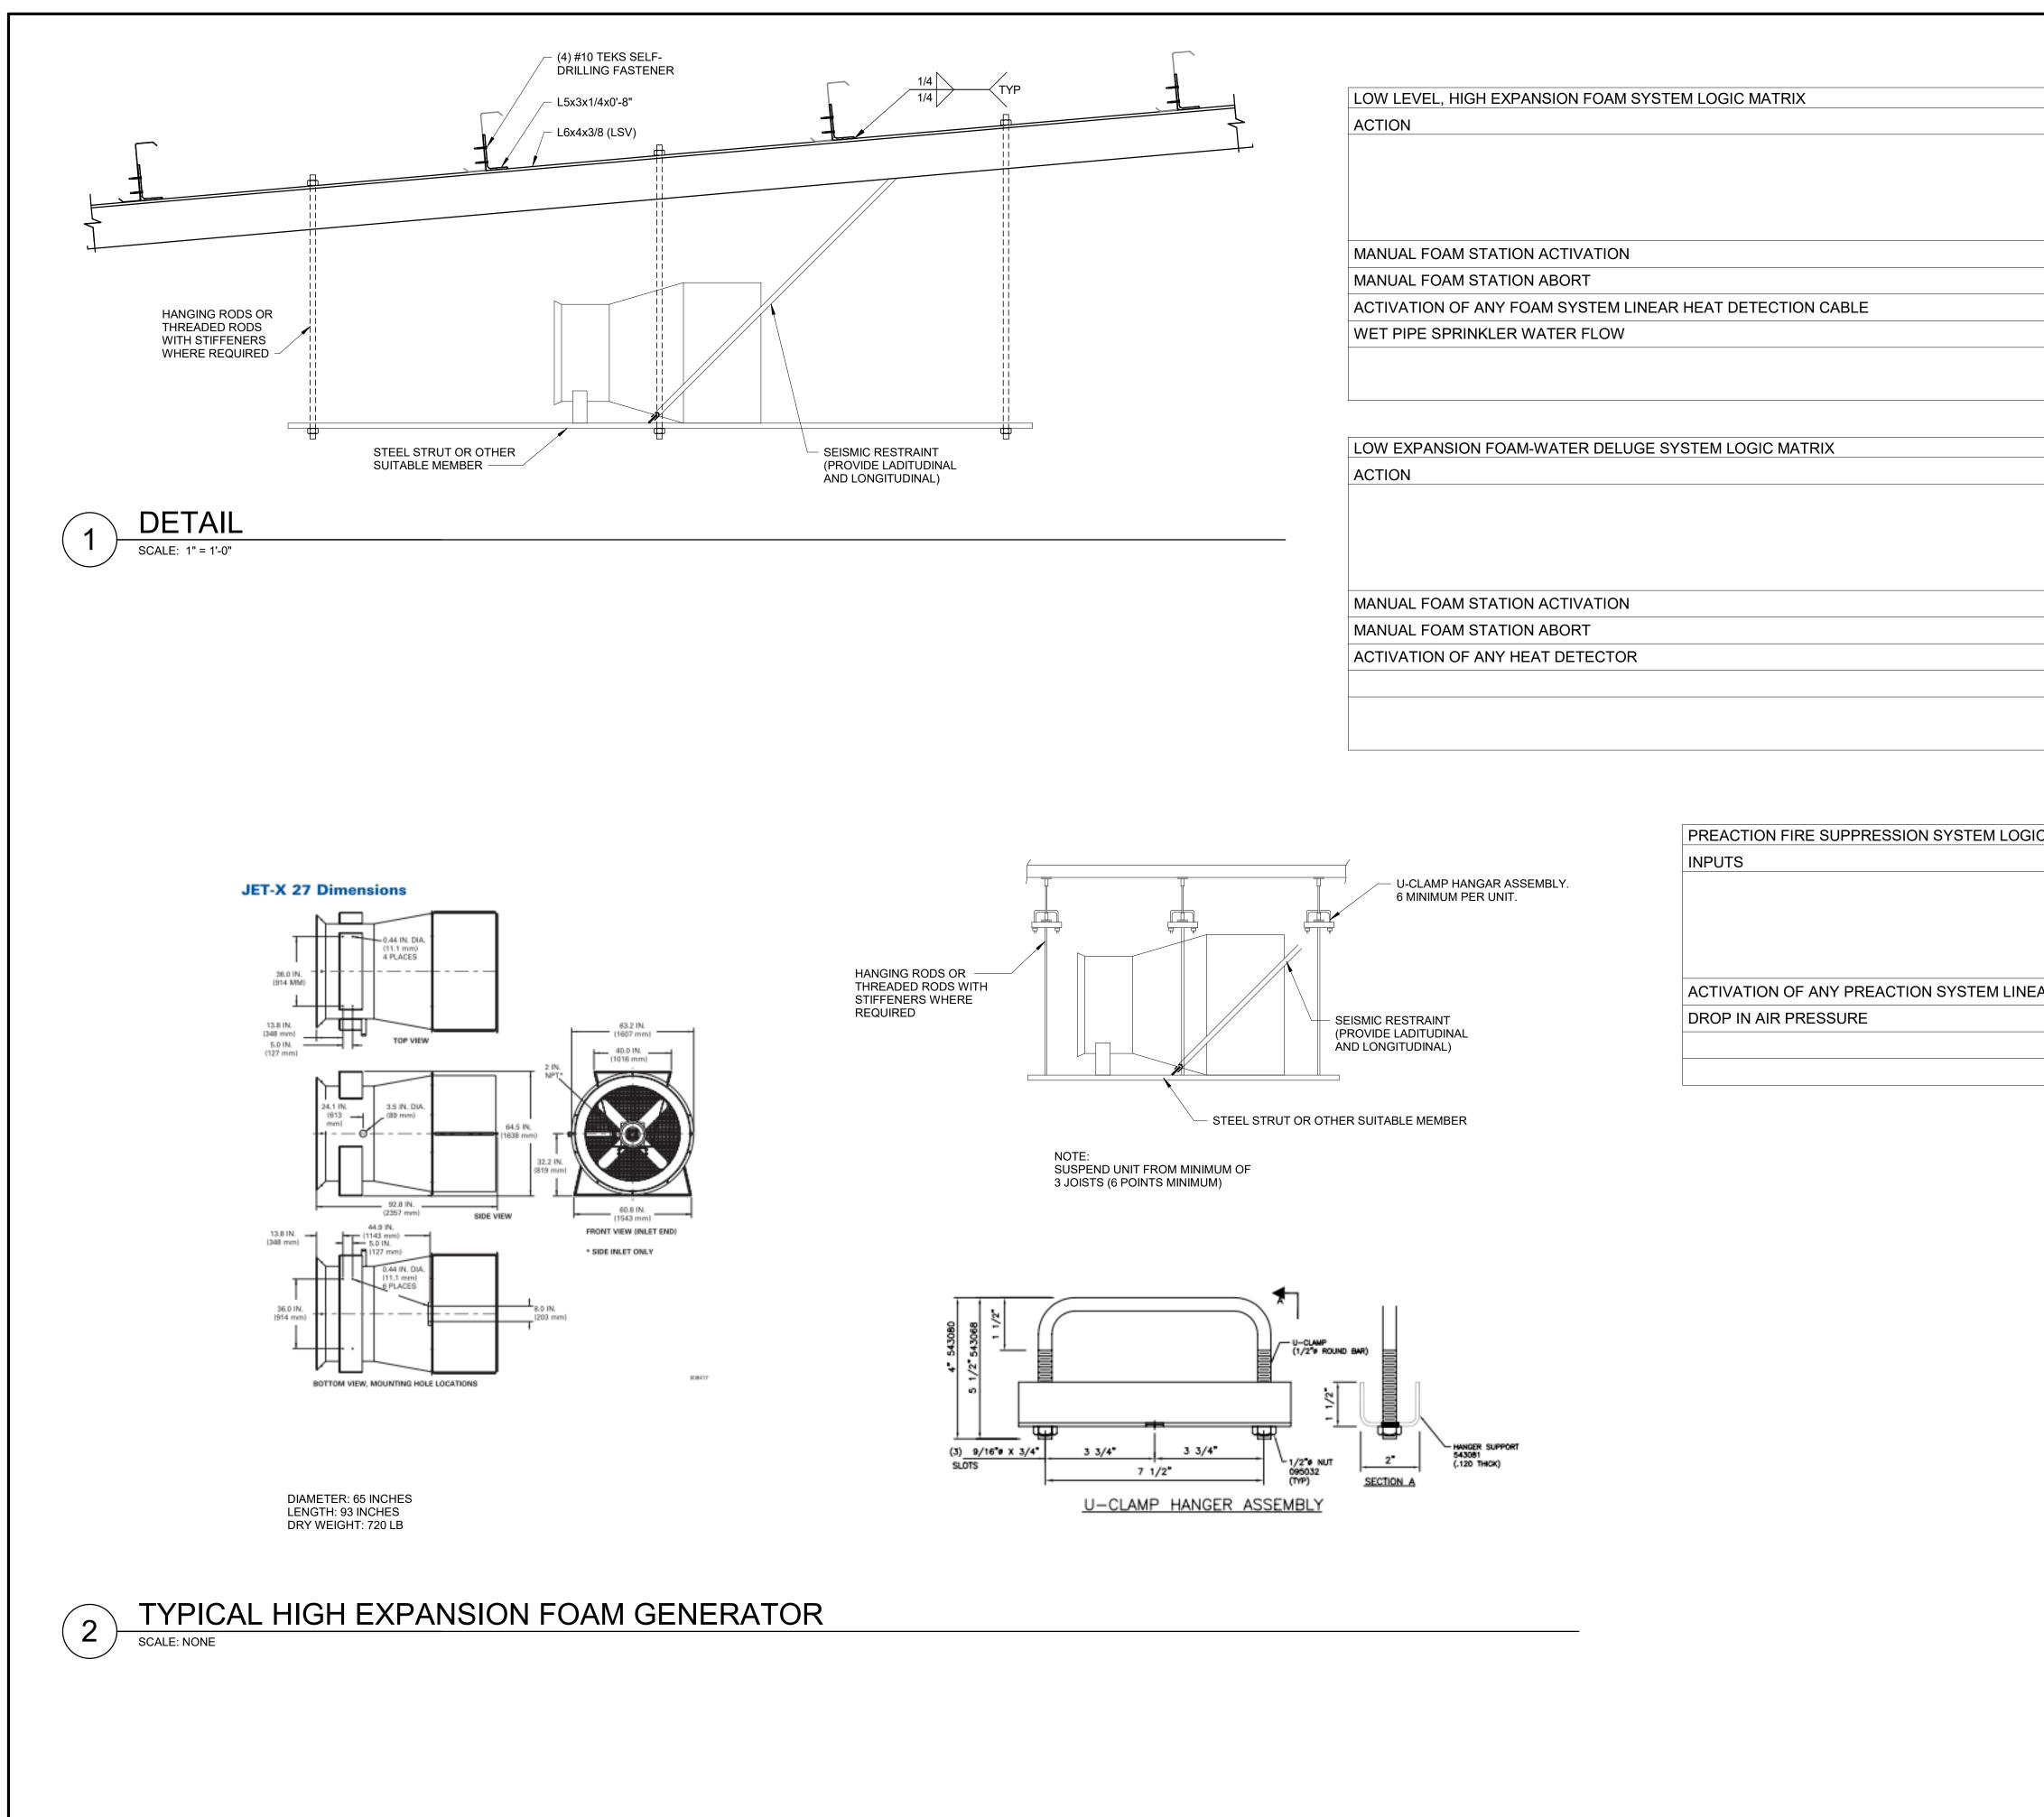

Revit File: Autodesk Docs://21A10111 - LIT Fire Suppression Improvements/21A10111 - LIT Fire Suppression Improvements - F Plot Date: 5/2/2025 2:42:07 PM

| SYSTEM REACTION |            |            |  |
|-----------------|------------|------------|--|
| RELEASE         | SHUT OFF   | TRANSMIT   |  |
| FOAM/WATER      | FOAM/WATER | SIGNAL TO  |  |
| FLOW            | FLOW       | FIRE ALARM |  |
|                 |            | SYSTEM     |  |
| X               |            | Х          |  |
|                 | Х          |            |  |
| X               |            | Х          |  |
| Х               |            | Х          |  |

| SYSTEM REACTION |            |            |  |
|-----------------|------------|------------|--|
| RELEASE         | SHUT OFF   | TRANSMIT   |  |
| FOAM/WATER      | FOAM/WATER | SIGNAL TO  |  |
| FLOW            | FLOW       | FIRE ALARM |  |
|                 |            | SYSTEM     |  |
| X               |            | Х          |  |
|                 | X          |            |  |
| X               |            | Х          |  |
|                 |            |            |  |

| SIC MATRIX (SINGLE INTERLOCKED) |           |            |  |  |
|---------------------------------|-----------|------------|--|--|
|                                 | OUTPUTS   |            |  |  |
|                                 | OPEN      | TRANSMIT   |  |  |
|                                 | AUTOMATIC | SIGNAL TO  |  |  |
|                                 | CONTROL   | FIRE ALARM |  |  |
|                                 | VALVE     | SYSTEM     |  |  |
| EAR HEAT DETECTION CABLE        | Х         | Х          |  |  |
|                                 |           | Х          |  |  |
|                                 |           |            |  |  |
|                                 |           |            |  |  |