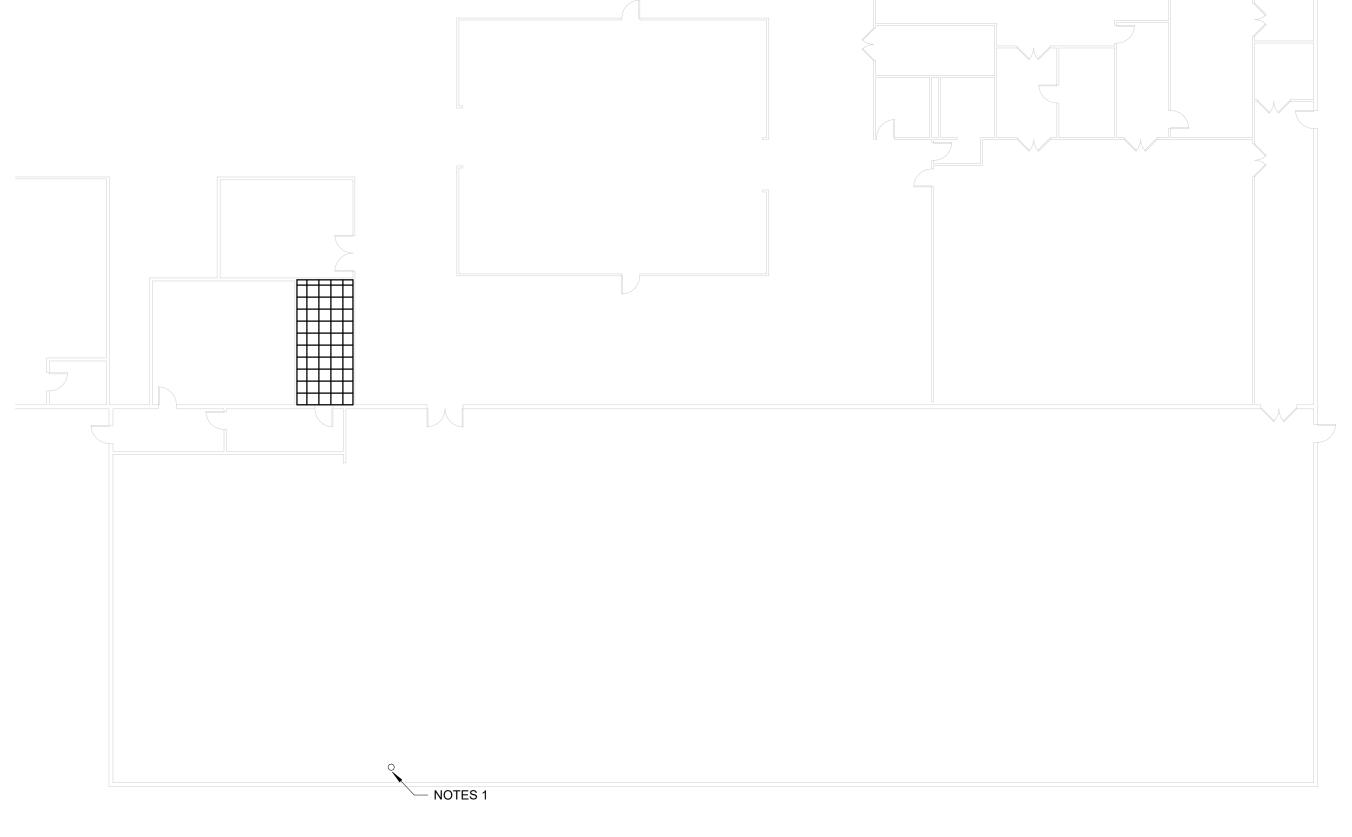

## BUILDING 200 NORTHEAST FIRE SUPPRESSION DEMOLITION PLAN SCALE: 1/16" = 1'-0"

NOTES:
1. FOAM CONCENTRATE PIPING AND DISPOSAL OF FOAM TO BE HANDLED UNDER A SEPARATE CONTRACT.

Autodesk Revit 2023

© 2025 GARVER, LLC
THIS DOCUMENT, ALONG WITH THE
IDEAS AND DESIGNS CONVEYED
HEREIN, SHALL BE CONSIDERED
INSTRUMENTS OF PROFESSIONAL
SERVICE AND ARE PROPERTY OF
GARVER, LLC. ANY USE,
REPRODUCTION, OR DISTRIBUTION
OF THIS DOCUMENT, ALONG WITH
THE IDEAS AND DESIGN CONTAINED OF THIS DOCUMENT, ALONG WITH
THE IDEAS AND DESIGN CONTAINED
HEREIN, IS PROHIBITED UNLESS
AUTHORIZED IN WRITING BY
GARVER, LLC OR EXPLICITLY
ALLOWED IN THE GOVERNING
PROFESSIONAL SERVICES
AGREEMENT FOR THIS WORK.