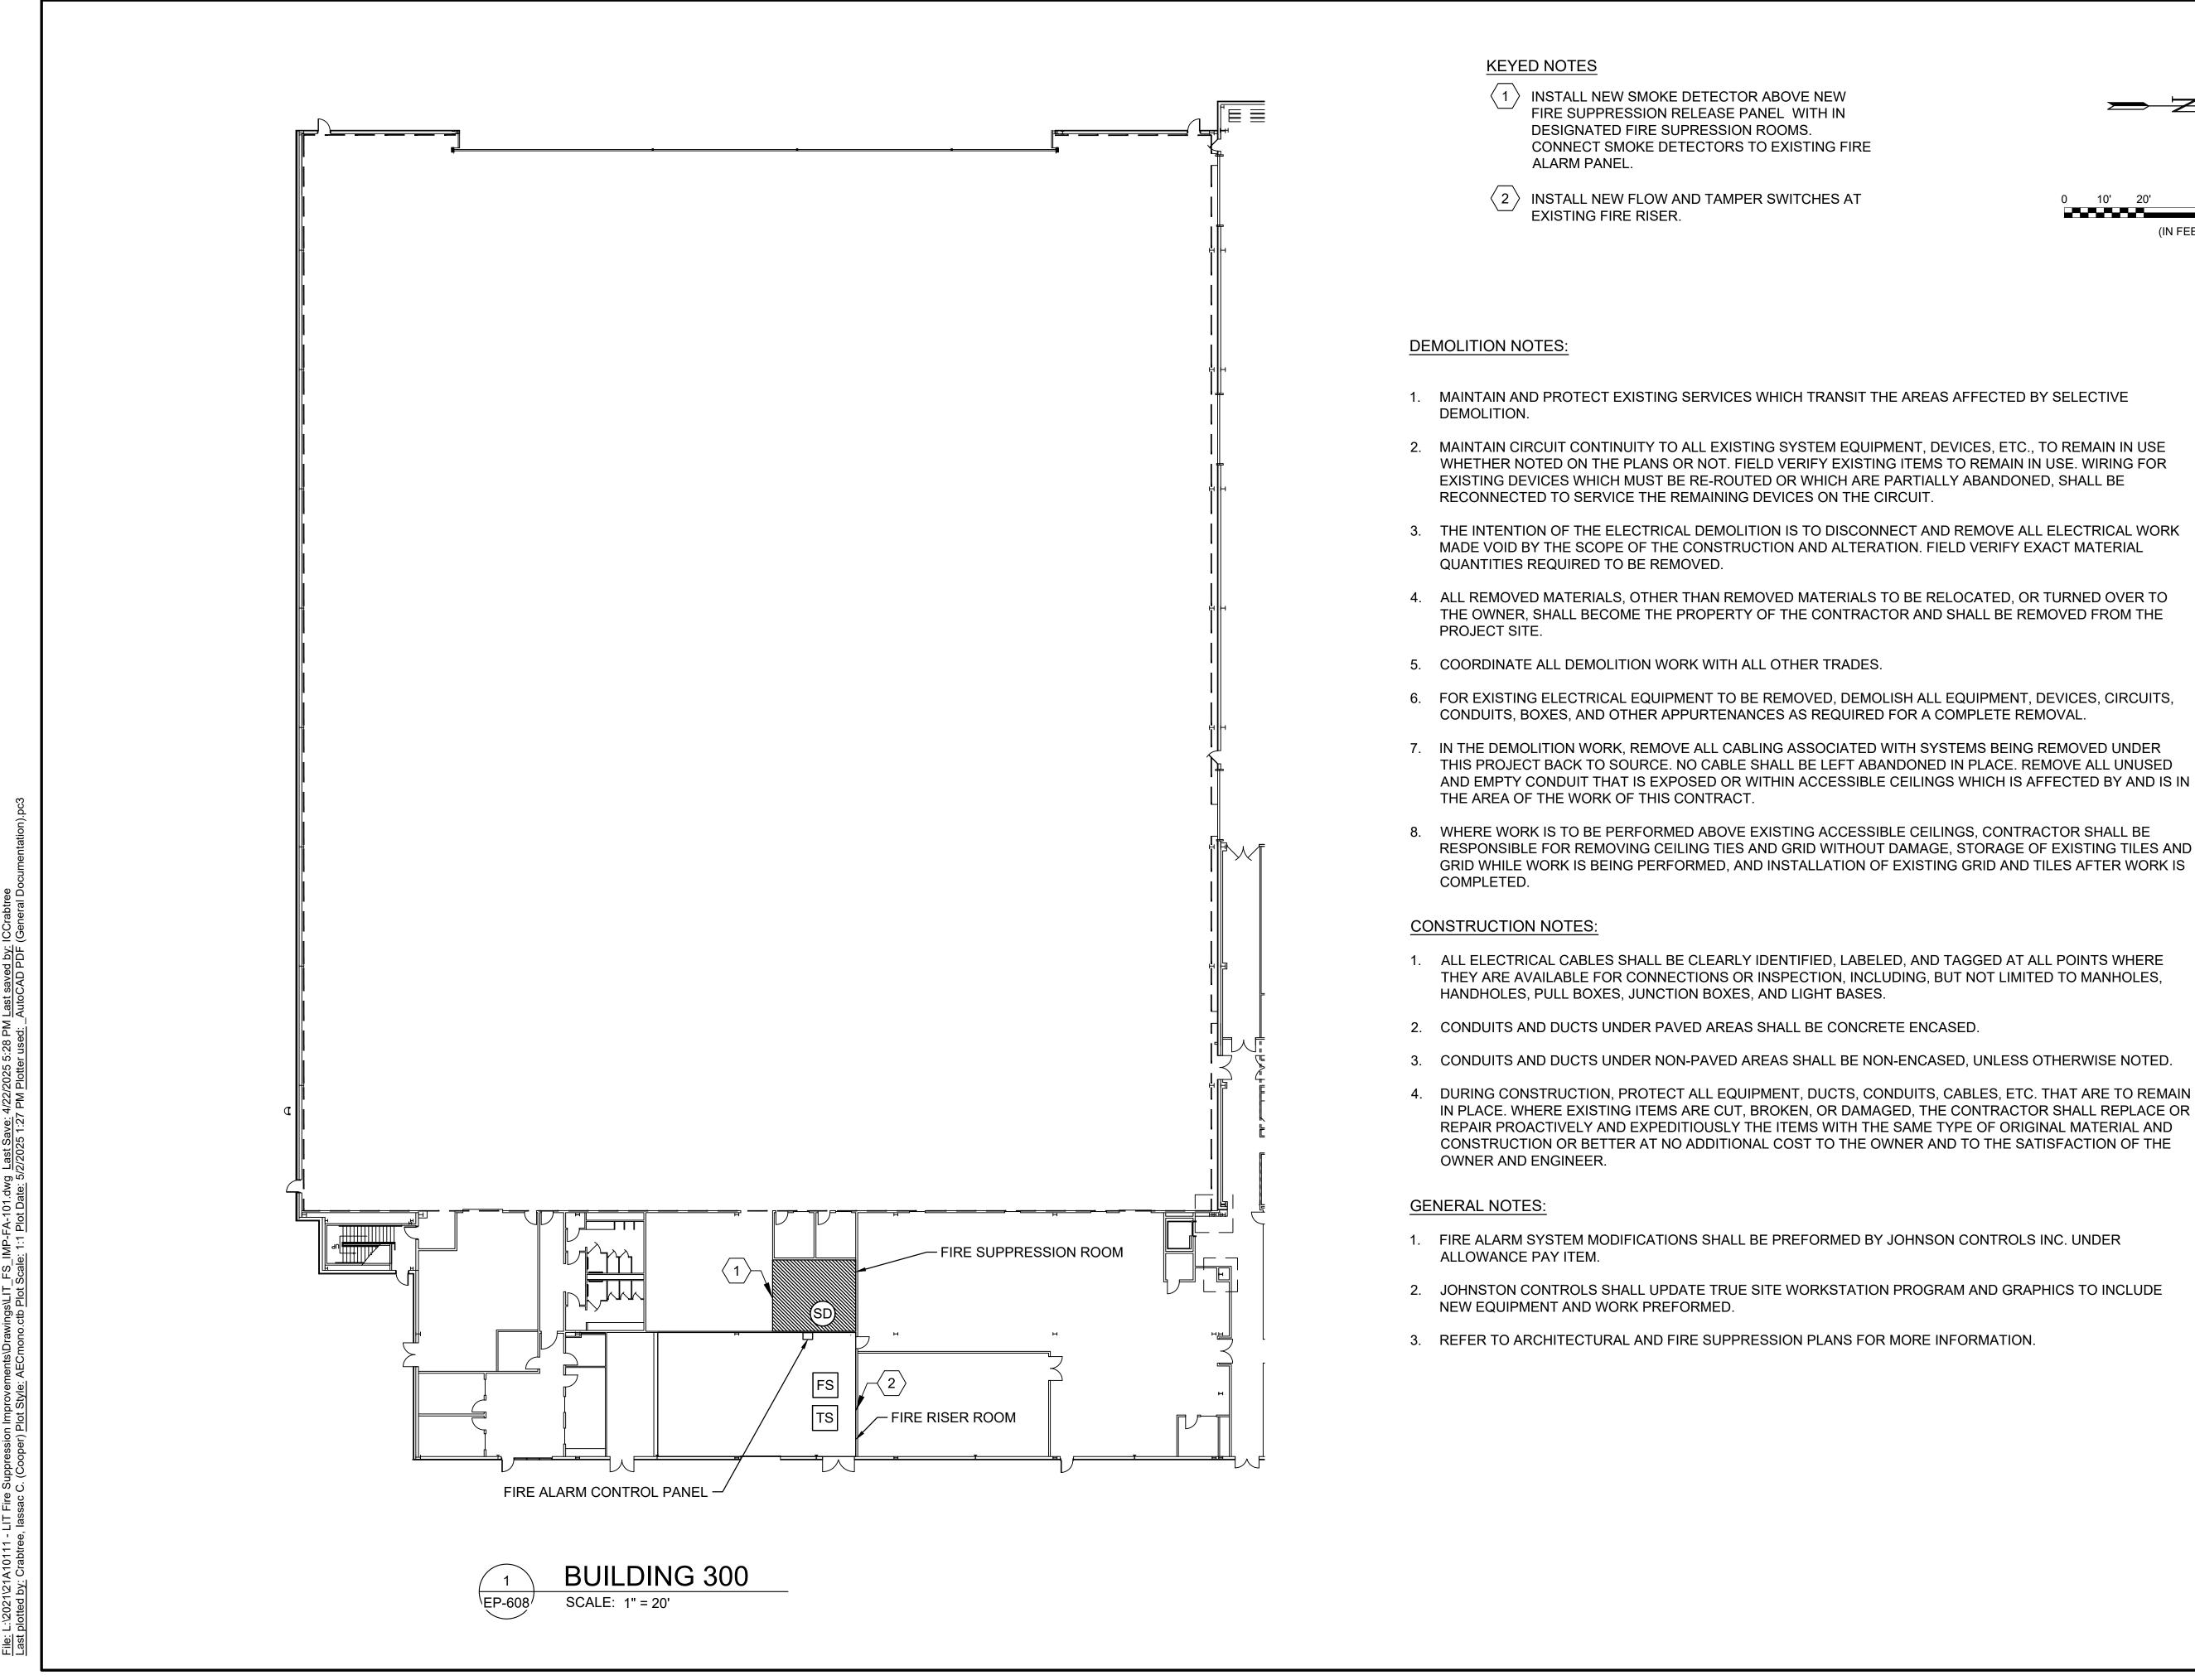

 $\langle 1 \rangle$  INSTALL NEW SMOKE DETECTOR ABOVE NEW FIRE SUPPRESSION RELEASE PANEL WITH IN DESIGNATED FIRE SUPRESSION ROOMS. CONNECT SMOKE DETECTORS TO EXISTING FIRE

10' 20' (IN FEET)

 $\ge Z$ 

| © 2025 GARVER, LLC<br>THIS DOCUMENT, ALONG WITH THE<br>IDEAS AND DESIGNS CONVEYED<br>INSTRUMENTS OF PROFESSIONAL<br>SERVICE AND ARE PROPERTY OF<br>GARVER, LLC. ANY USE,<br>REPRODUCTION, OR DISTRIBUTION<br>OF THIS DOCUMENT, ALONG WITH<br>THE IDEAS AND DESIGN CONTAINED<br>HEREIN, IS PROHIBITED UNLESS<br>AUTHORIZED IN WRITING BY<br>GARVER, LLC OR EXPLICITLY<br>ALLOWED IN THE GOVERNING<br>PROFESSIONAL SERVICES<br>AGREEMENT FOR THIS WORK. |                                                                                                                                                                                                                        |        |       |       |       |     |  |  |
|-------------------------------------------------------------------------------------------------------------------------------------------------------------------------------------------------------------------------------------------------------------------------------------------------------------------------------------------------------------------------------------------------------------------------------------------------------|------------------------------------------------------------------------------------------------------------------------------------------------------------------------------------------------------------------------|--------|-------|-------|-------|-----|--|--|
| ARKANSAS<br>ARKANSAS<br>LICENSED                                                                                                                                                                                                                                                                                                                                                                                                                      |                                                                                                                                                                                                                        |        |       |       |       |     |  |  |
| ENGINEER<br>* * *<br>No.16153<br>Digitally Signed 05/02/2025                                                                                                                                                                                                                                                                                                                                                                                          |                                                                                                                                                                                                                        |        |       |       |       |     |  |  |
| ВΥ                                                                                                                                                                                                                                                                                                                                                                                                                                                    | Digita                                                                                                                                                                                                                 | ally S | ligne | d 05/ | 02/20 | )25 |  |  |
| REV DATE DESCRIPTION                                                                                                                                                                                                                                                                                                                                                                                                                                  |                                                                                                                                                                                                                        |        |       |       |       |     |  |  |
| BILL AND HILLARY CLINTON<br>NATIONAL AIRPORT<br>LITTLE ROCK, AR 72206<br>UTTLE ROCK, AR 72206<br>FIRE SUPPRESSION<br>IMPROVEMENTS                                                                                                                                                                                                                                                                                                                     |                                                                                                                                                                                                                        |        |       |       |       |     |  |  |
| DA<br>DE<br>DR                                                                                                                                                                                                                                                                                                                                                                                                                                        | JOB NO.: 21A10111<br>DATE: MAY 2025<br>DESIGNED BY: NAH<br>DRAWN BY: ICC<br>BAR IS ONE INCH ON<br>ORIGINAL DRAWING<br>0 1"<br>IF NOT ONE INCH ON THIS SHEET,<br>ADJUST SCALES ACCORDINGLY.<br>DRAWING NUMBER<br>FA-102 |        |       |       |       |     |  |  |