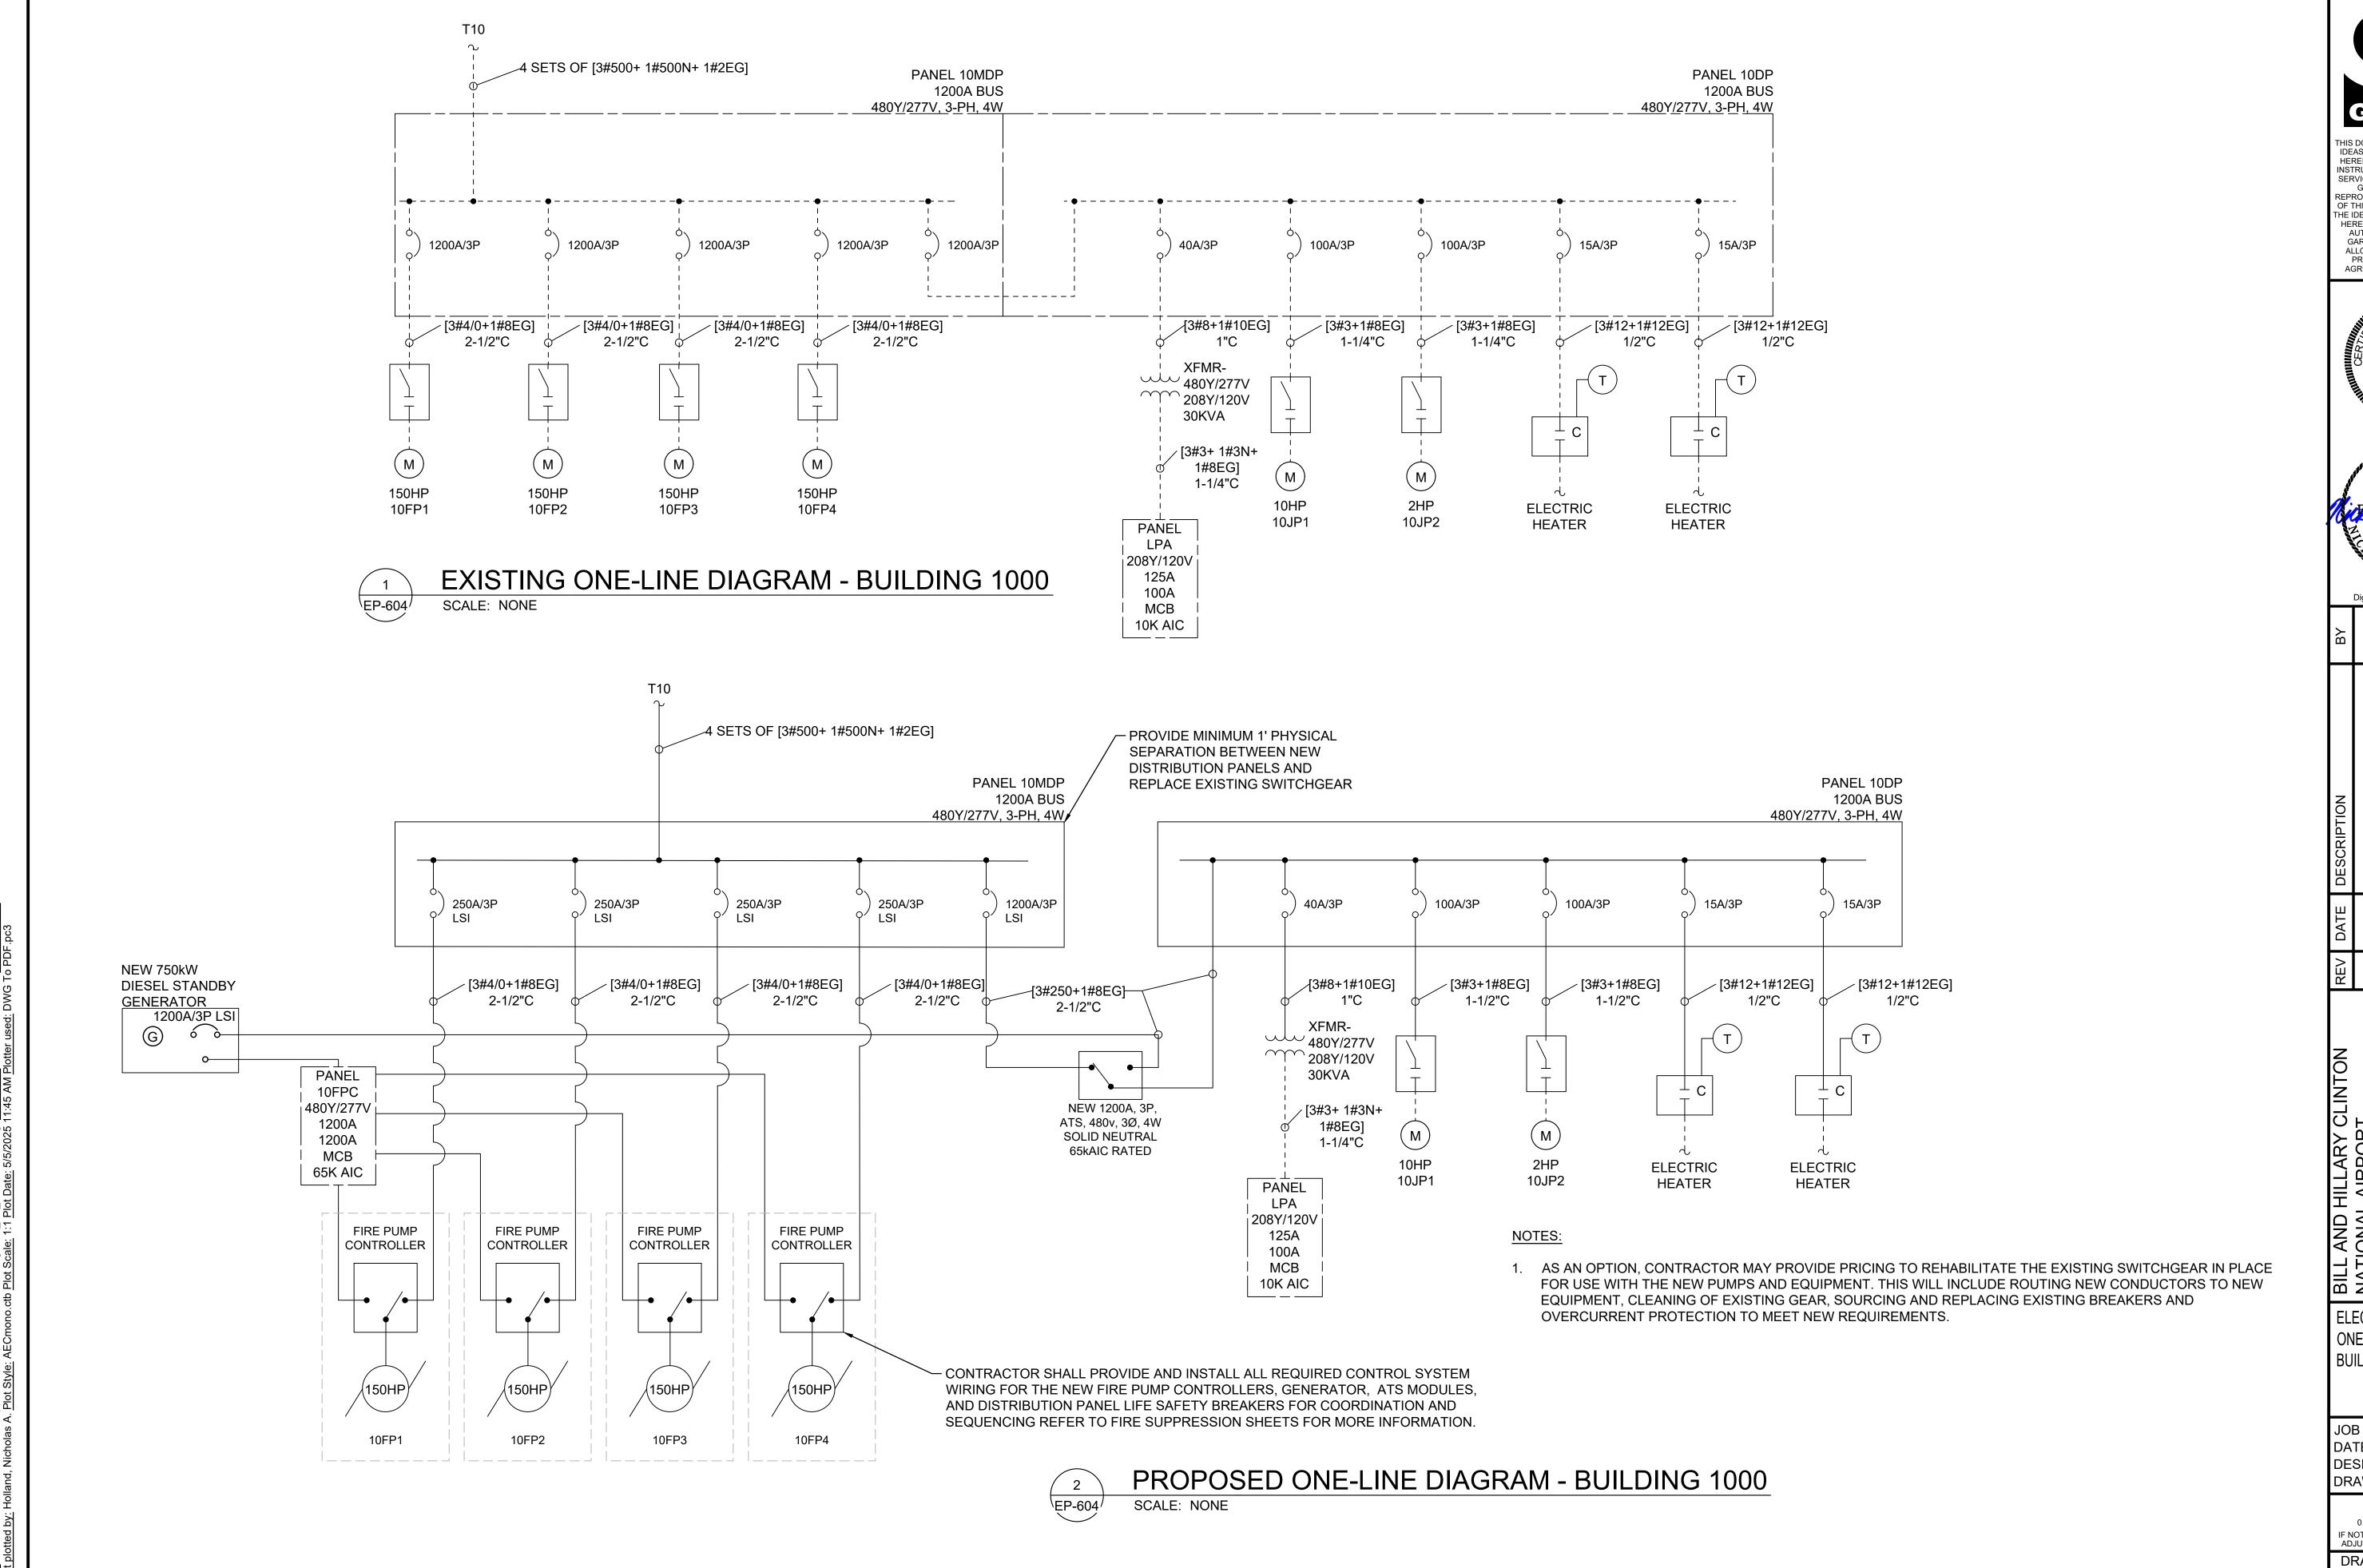

Digitally Signed 05/02/2025

REV DATE DESCRIPTION

NATIONAL AIRPORT
ITTLE ROCK, AR 72206
FIRE SUPPRESSION

ELECTRICAL ONE-LINE DIAGRAM BUILDING 1000

JOB NO.: 21A10111 DATE: MAY 2025 DESIGNED BY: NAH DRAWN BY: ICC