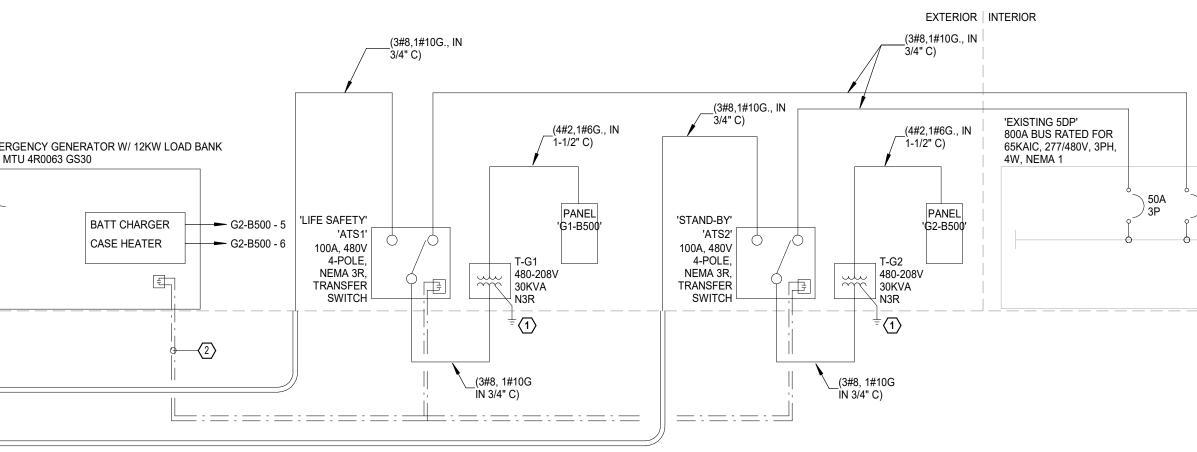

# RISER DIAGRAM - BUILDING 500

### ELECTRICAL KEYED NOTES:

(1) PROVIDE GROUNDING PER NEC ARTICLE 250 REQUIREMENTS AND ELECTRICAL DETAILS. 2 CONTROL WIRING IN 3/4"C FROM GENERATOR TO EACH AUTOMATIC TRANSFER DEVICE.

| 6          | 1                                             | 7                                                                                                | 18                                                                                                                                                                                                                                                                                                                                                                                                                                                                                                                                                                                                                                                                                                                                                                                                                                                                                                                                                                                                                                                                                                                                                                                                                                                                                                                                                                                                                                                                                                                                                                                                                                                                                                                                                                                                                                                                                 |                                                                                                         | 19          | 1                                       | 20                                            | 1                                                                                                                                                                                                                                                                                                                                                                                                                                                                         |                                           |      |                                            |  |
|------------|-----------------------------------------------|--------------------------------------------------------------------------------------------------|------------------------------------------------------------------------------------------------------------------------------------------------------------------------------------------------------------------------------------------------------------------------------------------------------------------------------------------------------------------------------------------------------------------------------------------------------------------------------------------------------------------------------------------------------------------------------------------------------------------------------------------------------------------------------------------------------------------------------------------------------------------------------------------------------------------------------------------------------------------------------------------------------------------------------------------------------------------------------------------------------------------------------------------------------------------------------------------------------------------------------------------------------------------------------------------------------------------------------------------------------------------------------------------------------------------------------------------------------------------------------------------------------------------------------------------------------------------------------------------------------------------------------------------------------------------------------------------------------------------------------------------------------------------------------------------------------------------------------------------------------------------------------------------------------------------------------------------------------------------------------------|---------------------------------------------------------------------------------------------------------|-------------|-----------------------------------------|-----------------------------------------------|---------------------------------------------------------------------------------------------------------------------------------------------------------------------------------------------------------------------------------------------------------------------------------------------------------------------------------------------------------------------------------------------------------------------------------------------------------------------------|-------------------------------------------|------|--------------------------------------------|--|
| 50A,<br>3P | 50A,<br>3P<br>I<br>G                          |                                                                                                  |                                                                                                                                                                                                                                                                                                                                                                                                                                                                                                                                                                                                                                                                                                                                                                                                                                                                                                                                                                                                                                                                                                                                                                                                                                                                                                                                                                                                                                                                                                                                                                                                                                                                                                                                                                                                                                                                                    |                                                                                                         |             |                                         |                                               | CONTROLUCTION OF THIS DOCUMENT, ALONG WITH<br>DECIMENT, ALONG WITH THE<br>IDEAS AND DESIGNS CONVEYED<br>HEREIN, SHALL BE CONSIDERED<br>INSTRUCE AND ARE PROPERTY OF<br>GARVER, LLC. ANY USE,<br>REPRODUCTION, OR DISTRIBUTION<br>OF THIS DOCUMENT, ALONG WITH<br>THE IDEAS AND DESIGN CONTAINED<br>HEREIN, IS PROHIBITED UNLESS<br>AUTHORIZED IN WRITING BY<br>GARVER, LLC OR EXPLICITLY<br>ALLOWED IN THE GOVERNING<br>PROFESSIONAL SERVICES<br>AGREEMENT FOR THIS WORK. |                                           |      |                                            |  |
|            |                                               |                                                                                                  |                                                                                                                                                                                                                                                                                                                                                                                                                                                                                                                                                                                                                                                                                                                                                                                                                                                                                                                                                                                                                                                                                                                                                                                                                                                                                                                                                                                                                                                                                                                                                                                                                                                                                                                                                                                                                                                                                    |                                                                                                         |             |                                         |                                               | ВҮ                                                                                                                                                                                                                                                                                                                                                                                                                                                                        |                                           |      |                                            |  |
|            |                                               |                                                                                                  |                                                                                                                                                                                                                                                                                                                                                                                                                                                                                                                                                                                                                                                                                                                                                                                                                                                                                                                                                                                                                                                                                                                                                                                                                                                                                                                                                                                                                                                                                                                                                                                                                                                                                                                                                                                                                                                                                    |                                                                                                         |             |                                         |                                               |                                                                                                                                                                                                                                                                                                                                                                                                                                                                           |                                           |      |                                            |  |
| 50AT<br>3P |                                               |                                                                                                  |                                                                                                                                                                                                                                                                                                                                                                                                                                                                                                                                                                                                                                                                                                                                                                                                                                                                                                                                                                                                                                                                                                                                                                                                                                                                                                                                                                                                                                                                                                                                                                                                                                                                                                                                                                                                                                                                                    |                                                                                                         |             |                                         |                                               | REV DATE DESCRIPTION                                                                                                                                                                                                                                                                                                                                                                                                                                                      |                                           |      |                                            |  |
|            |                                               |                                                                                                  |                                                                                                                                                                                                                                                                                                                                                                                                                                                                                                                                                                                                                                                                                                                                                                                                                                                                                                                                                                                                                                                                                                                                                                                                                                                                                                                                                                                                                                                                                                                                                                                                                                                                                                                                                                                                                                                                                    |                                                                                                         |             |                                         |                                               | 9 며 BILL AND H                                                                                                                                                                                                                                                                                                                                                                                                                                                            | DI TI | DIAG | PIRE SUPPRESSION<br>• SW<br>• IMPROVEMENTS |  |
|            | AND DO DE | ARKANSAS<br>ARKANSAS<br>UCENSED<br>PBCTTTSSION<br>ENGINEER<br>No. 18900<br>ON HOO<br>MAY 2, 2025 | A CONTRACTOR OF THE OWNER OWNER OF THE OWNER O | ARKANSAS<br>REGISTERHD<br>ROFHSSIONAL<br>HUGINEUR<br>NO. 12042<br>NO. 12042<br>NO. 12042<br>MAY 2, 2025 | ALL COMPANY | INSIGHT<br>ENGINEERING, PLI<br>No. 3523 | AUTHORIUM<br>GHT<br>ING, PLLC<br>3523<br>NSAS | JOB NO.: 21A10111<br>DATE: MAY 2, 2025<br>DESIGNED BY: JHH<br>DRAWN BY: JHH<br>BAR IS ONE INCH ON<br>ORIGINAL DRAWING<br>0 1" 1"<br>IF NOT ONE INCH ON THIS SHEET,<br>ADJUST SCALES ACCORDINGLY.<br>DRAWING NUMBER<br><b>EP-603</b>                                                                                                                                                                                                                                       |                                           |      |                                            |  |

#### **ELECTRICAL KEYED NOTES:** 1 PROVIDE GROUNDING PER NEC ARTICLE 250 REQUIREMENTS.

(2) CONTROL WIRING IN 3/4"C FROM GENERATOR TO EACH AUTOMATIC TRANSFER DEVICE.