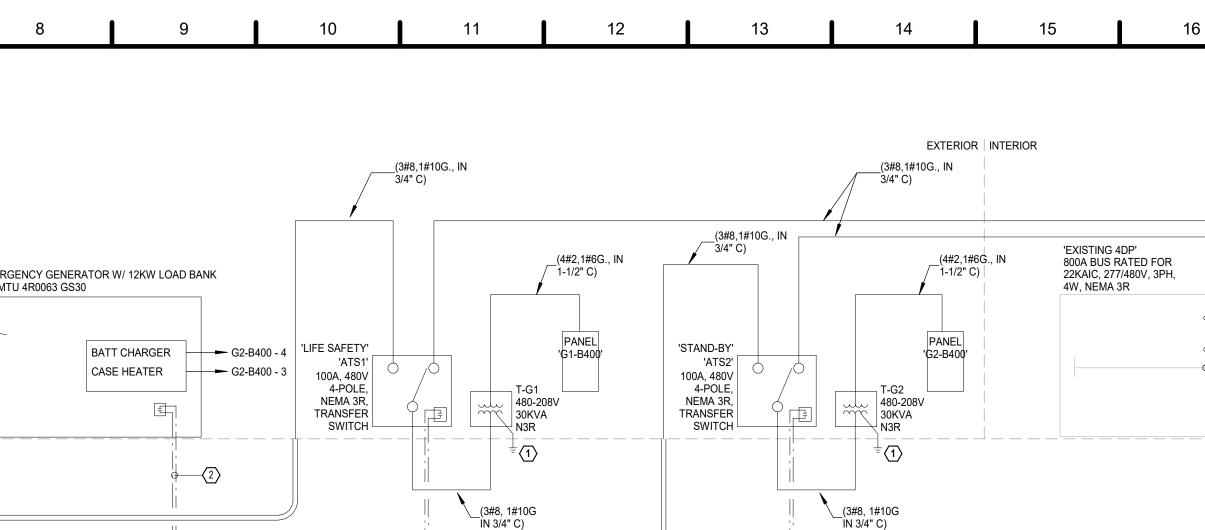

## RISER DIAGRAM - BUILDING 400

#### **ELECTRICAL KEYED NOTES:** 1 PROVIDE GROUNDING PER NEC ARTICLE 250 REQUIREMENTS.

(2) CONTROL WIRING IN 3/4"C FROM GENERATOR TO EACH AUTOMATIC TRANSFER DEVICE.

### ELECTRICAL KEYED NOTES:

(1) PROVIDE GROUNDING PER NEC ARTICLE 250 REQUIREMENTS AND ELECTRICAL DETAILS. 2 CONTROL WIRING IN 3/4"C FROM GENERATOR TO EACH AUTOMATIC TRANSFER DEVICE.

| 6          | 1                                             | 7                                                                                                | 18                                                                                                                                                                                                                                                                                                                                                                                                                                                                                                                                                                                                                                                                                                                                                                                                                                                                                                                                                                                                                                                                                                                                                                                                                                                                                                                                                                                                                                                                                                                                                                                                                                                                                                                                                                                                                                                                                 |                                                                                                         | 19          | 1                                       | 20                                            | 1                                                                                                                                                                                                                                                                                                                                                                                                                                                                         |                                           |      |                                            |  |
|------------|-----------------------------------------------|--------------------------------------------------------------------------------------------------|------------------------------------------------------------------------------------------------------------------------------------------------------------------------------------------------------------------------------------------------------------------------------------------------------------------------------------------------------------------------------------------------------------------------------------------------------------------------------------------------------------------------------------------------------------------------------------------------------------------------------------------------------------------------------------------------------------------------------------------------------------------------------------------------------------------------------------------------------------------------------------------------------------------------------------------------------------------------------------------------------------------------------------------------------------------------------------------------------------------------------------------------------------------------------------------------------------------------------------------------------------------------------------------------------------------------------------------------------------------------------------------------------------------------------------------------------------------------------------------------------------------------------------------------------------------------------------------------------------------------------------------------------------------------------------------------------------------------------------------------------------------------------------------------------------------------------------------------------------------------------------|---------------------------------------------------------------------------------------------------------|-------------|-----------------------------------------|-----------------------------------------------|---------------------------------------------------------------------------------------------------------------------------------------------------------------------------------------------------------------------------------------------------------------------------------------------------------------------------------------------------------------------------------------------------------------------------------------------------------------------------|-------------------------------------------|------|--------------------------------------------|--|
| 50A,<br>3P | 50A,<br>3P<br>I<br>G                          |                                                                                                  |                                                                                                                                                                                                                                                                                                                                                                                                                                                                                                                                                                                                                                                                                                                                                                                                                                                                                                                                                                                                                                                                                                                                                                                                                                                                                                                                                                                                                                                                                                                                                                                                                                                                                                                                                                                                                                                                                    |                                                                                                         |             |                                         |                                               | CONTROLUCTION OF THIS DOCUMENT, ALONG WITH<br>DECIMENT, ALONG WITH THE<br>IDEAS AND DESIGNS CONVEYED<br>HEREIN, SHALL BE CONSIDERED<br>INSTRUCE AND ARE PROPERTY OF<br>GARVER, LLC. ANY USE,<br>REPRODUCTION, OR DISTRIBUTION<br>OF THIS DOCUMENT, ALONG WITH<br>THE IDEAS AND DESIGN CONTAINED<br>HEREIN, IS PROHIBITED UNLESS<br>AUTHORIZED IN WRITING BY<br>GARVER, LLC OR EXPLICITLY<br>ALLOWED IN THE GOVERNING<br>PROFESSIONAL SERVICES<br>AGREEMENT FOR THIS WORK. |                                           |      |                                            |  |
|            |                                               |                                                                                                  |                                                                                                                                                                                                                                                                                                                                                                                                                                                                                                                                                                                                                                                                                                                                                                                                                                                                                                                                                                                                                                                                                                                                                                                                                                                                                                                                                                                                                                                                                                                                                                                                                                                                                                                                                                                                                                                                                    |                                                                                                         |             |                                         |                                               | ВҮ                                                                                                                                                                                                                                                                                                                                                                                                                                                                        |                                           |      |                                            |  |
|            |                                               |                                                                                                  |                                                                                                                                                                                                                                                                                                                                                                                                                                                                                                                                                                                                                                                                                                                                                                                                                                                                                                                                                                                                                                                                                                                                                                                                                                                                                                                                                                                                                                                                                                                                                                                                                                                                                                                                                                                                                                                                                    |                                                                                                         |             |                                         |                                               |                                                                                                                                                                                                                                                                                                                                                                                                                                                                           |                                           |      |                                            |  |
| 50AT<br>3P |                                               |                                                                                                  |                                                                                                                                                                                                                                                                                                                                                                                                                                                                                                                                                                                                                                                                                                                                                                                                                                                                                                                                                                                                                                                                                                                                                                                                                                                                                                                                                                                                                                                                                                                                                                                                                                                                                                                                                                                                                                                                                    |                                                                                                         |             |                                         |                                               | REV DATE DESCRIPTION                                                                                                                                                                                                                                                                                                                                                                                                                                                      |                                           |      |                                            |  |
|            |                                               |                                                                                                  |                                                                                                                                                                                                                                                                                                                                                                                                                                                                                                                                                                                                                                                                                                                                                                                                                                                                                                                                                                                                                                                                                                                                                                                                                                                                                                                                                                                                                                                                                                                                                                                                                                                                                                                                                                                                                                                                                    |                                                                                                         |             |                                         |                                               | 9 며 BILL AND H                                                                                                                                                                                                                                                                                                                                                                                                                                                            | DI TI | DIAG | PIRE SUPPRESSION<br>• SW<br>• IMPROVEMENTS |  |
|            | AND DO DE | ARKANSAS<br>ARKANSAS<br>UCENSED<br>PBCTTTSSION<br>ENGINEER<br>No. 18900<br>ON HOO<br>MAY 2, 2025 | A CONTRACTOR OF THE OWNER OWNER OF THE OWNER O | ARKANSAS<br>REGISTERHD<br>ROFHSSIONAL<br>HUGINEUR<br>NO. 12042<br>NO. 12042<br>NO. 12042<br>MAY 2, 2025 | ALL COMPANY | INSIGHT<br>ENGINEERING, PLI<br>No. 3523 | AUTHORIUM<br>GHT<br>ING, PLLC<br>3523<br>NSAS | JOB NO.: 21A10111<br>DATE: MAY 2, 2025<br>DESIGNED BY: JHH<br>DRAWN BY: JHH<br>BAR IS ONE INCH ON<br>ORIGINAL DRAWING<br>0 1" 1"<br>IF NOT ONE INCH ON THIS SHEET,<br>ADJUST SCALES ACCORDINGLY.<br>DRAWING NUMBER<br><b>EP-603</b>                                                                                                                                                                                                                                       |                                           |      |                                            |  |