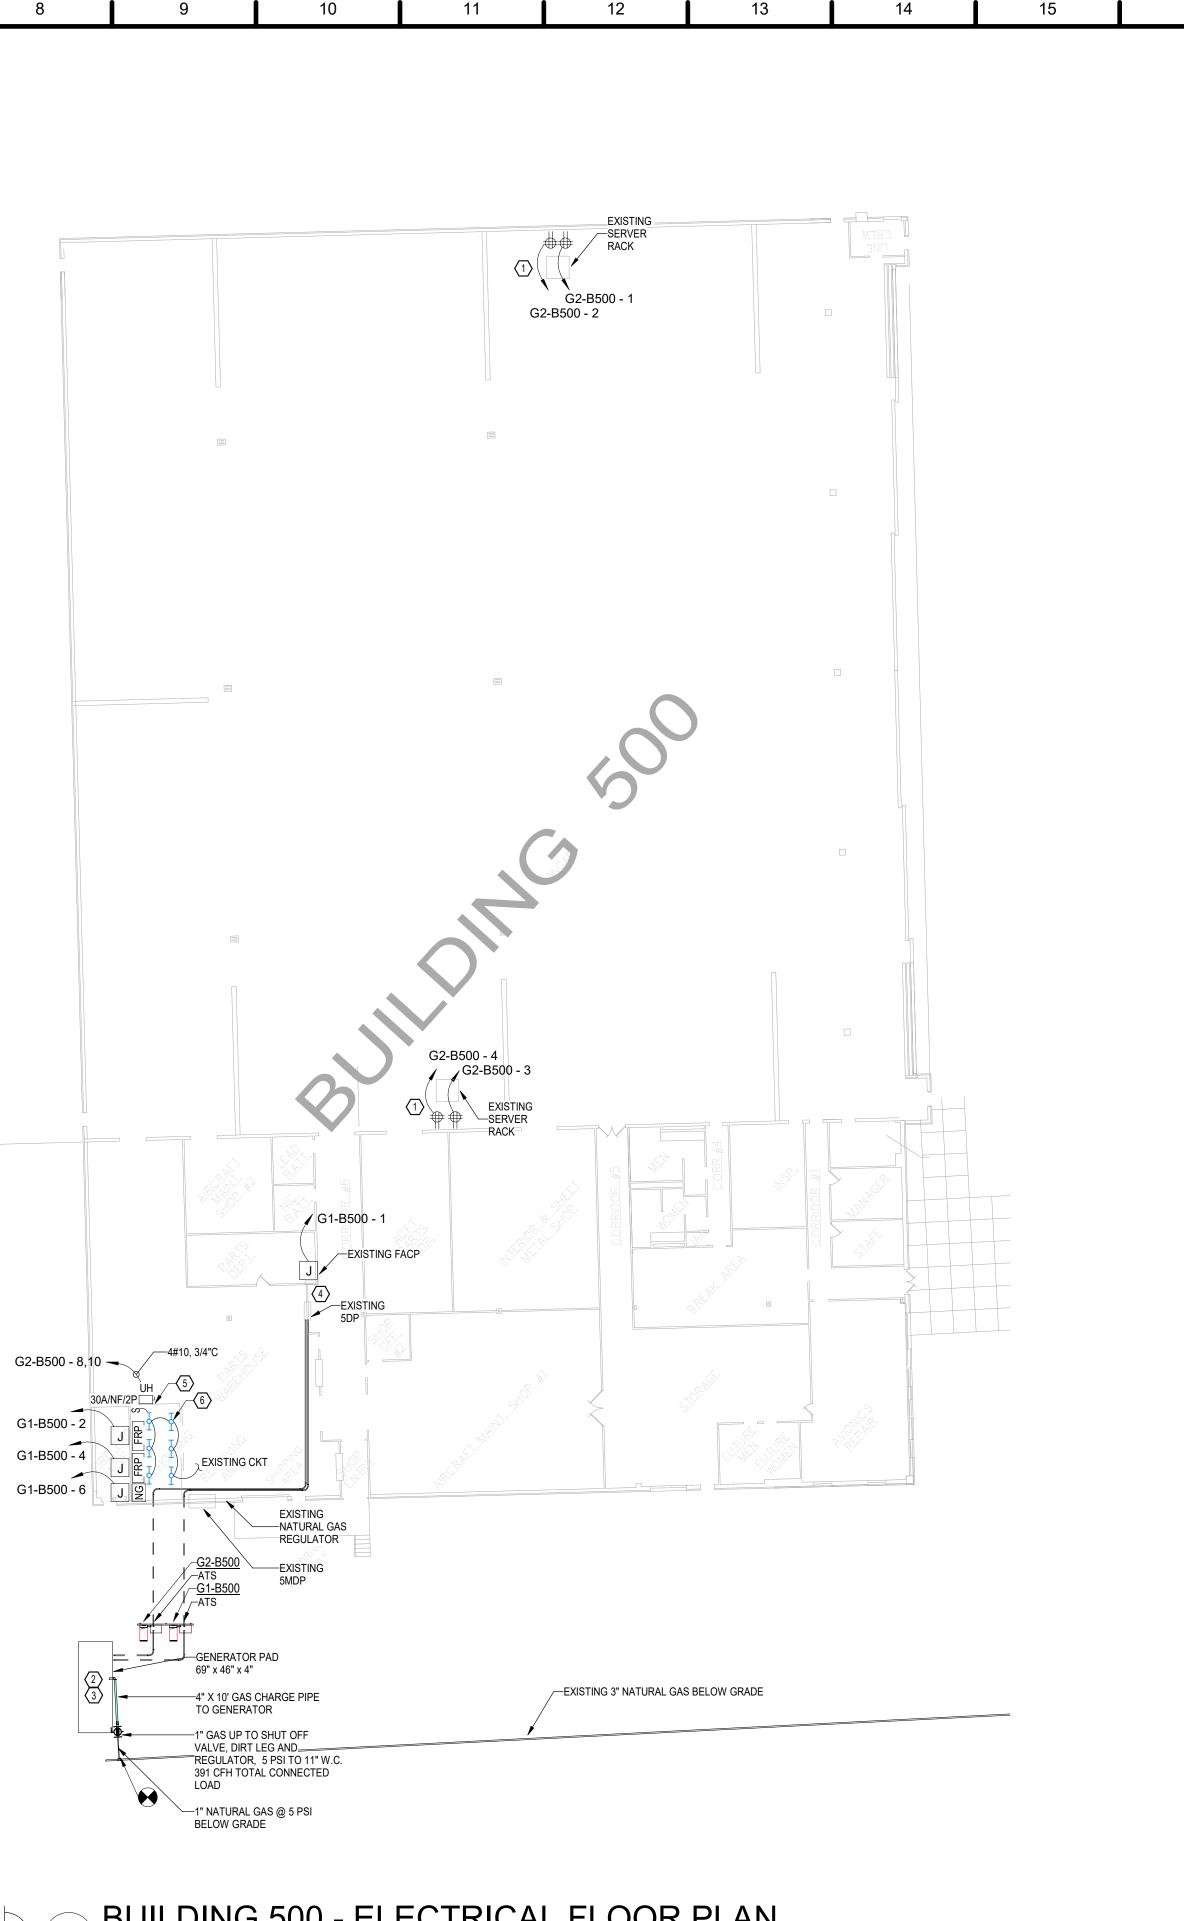

## 1 BUILDING 500 - ELECTRICAL FLOOR PLAN 3/64" = 1'-0"

9

| 17 |  |
|----|--|

16

18

GENERAL NOTES

- COORDINATE WITH ALL OTHER DISCIPLINES FOR NEW AND EXISTING UNDERGROUND CONDITIONS PRIOR TO EXCAVATION. RE: CIVIL PLANS
- ROUTE CONDUIT TIGHT TO STRUCTURE, PERPENDICULAR AND PARALLEL TO STRUCTURAL BRACING. MOUNT ABOVE CEILING WHERE APPLICABLE.
- COORDINATE WITH FIRE SUPPRESSION PLANS FOR FINAL LOCATION OF ALL FIRE SUPPRESSION DEVICES PRIOR TO ELECTRICAL ROUGH-IN.
- CONTRACTOR SHALL REMOVE AND REMOUNT ALL HVAC AND ELECTRICAL DEVICES IN ROOMS WHERE THE CEILING WILL BE REPLACED. COORDINATE WITH ARCHITECTURAL PLANS.

## **KEYED NOTES**

- (1) EXISTING SERVER RECEPTACLES TO REMAIN ENERGIZED. PROVIDE NEW STANBY EMERGENCY POWER OUTLETS FOR SERVER RACK.
- $\langle 2 \rangle$  PROVIDE GENERATOR PAD WITH NEW GENERATOR. COORDINATE WITH MANUFACTURER SPECIFICATIONS AND CIVIL ENGINEER.
- (3) LOCATION OF GENERATOR PAD IS BASED ON AS BUILT DOCUMENTATION. CONTRACTOR SHALL SURVEY BELOW GRADE PRIOR TO EXCAVATION. COORDINATE WITH ENGINEER FOR RELOCATION OF PAD AS NECESSARY TO AVOID ALL OTHER UTILITIES. INSTALLING THE GENERATOR IN AN ALTERNATE LOCATION DUE TO UNFORSEEN CONDITIONS SHALL BE AT NO COST TO THE OWNER.
- (4) REMOVE FIRE ALARM CONTROL PANEL CIRCUIT AND CONDUIT BACK TO SOURCE PANELBOARD. FIELD TRACE PRIOR TO REMOVAL. EXISTING EQUIPMENT SHALL REMAIN FOR CONNECTION TO NEW CIRCUITRY.
- (5) REMOVE ALL EXISTING LIGHTING FIXTURES, WIRE AND CONDUIT BACK TO NEAREST JUNCTION BOX IN ROOM THAT WILL HAVE DEMOLISHED WALLS. COORDINATE WITH ARCHITECTURAL PLANS FOR SCOPE OF DEMOLITION, TYPICAL.
- 6 PROVIDE NEW LIGHT FIXTURES WITHIN INDICATED ROOM. CONNECT TO NEAREST LIGHTING CIRCUITRY. TYPE L/LE TO BE LITHONIA CSS L48 4000LM MVOLT 35K 80CRI IE7WCP, TYPE A/AE TO BE CPX 2X4 4000LM 80CRI 35K SWL MIN10 ZT MVOLT E10WLCP, TYPICAL.