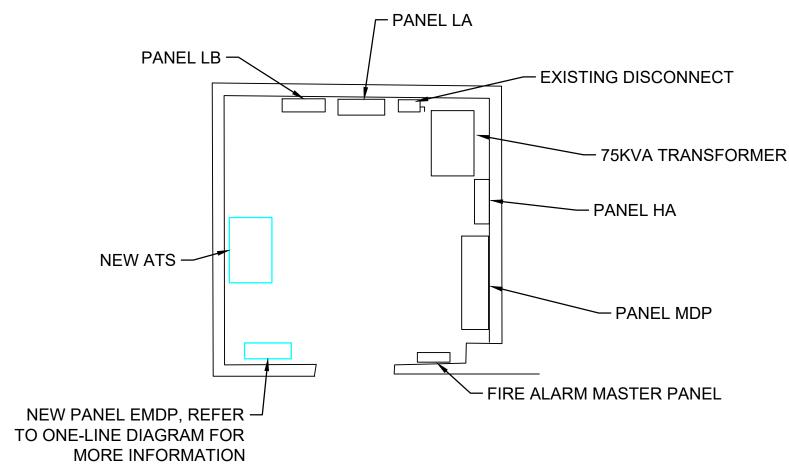

BUILDING 100 - FIRST FLOOR ELECTRICAL ROOM EP-100 SCALE: NONE

BUILDING 100 -**ELECTRICAL 1ST** FLOOR PLAN

JOB NO.: 21A10111 DATE: MAY 2025 DESIGNED BY: NAH DRAWN BY: ICC

> BAR IS ONE INCH ON ORIGINAL DRAWING IF NOT ONE INCH ON THIS SHEET ADJUST SCALES ACCORDINGLY.