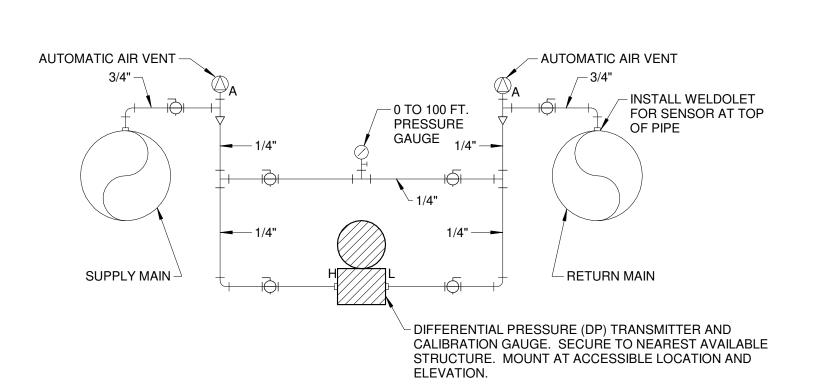

FLOOR -

∠ PIPE ELBOW

└- 1" SCH. 40 STEEL PIPE

WELDED TO ELBOW

∠2" DIA. HEAVY WASHER

8 1 - 12 CLEVIS PIPE HANGER DETAIL
NOT TO SCALE

5 DIFFERENTIAL PRESSURE TRANSMITTER DETAIL

NOT TO SCALE