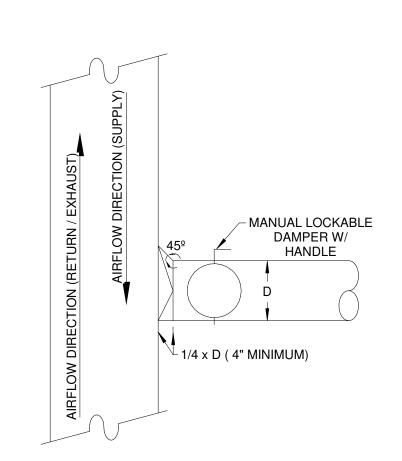

ROUND BRANCH DUCT CONNECTION

RECTANGULAR BRANCH DUCT CONNECTION

NOT TO SCALE

RECTANGULAR BRANCH DUCT CONNECTION

3 DIFFUSER CONNECTION TO ROUND DUCT NOT TO SCALE

PLAN SYMBOL

ROOFTOP DOWNBLAST EXHAUST FAN DETAIL