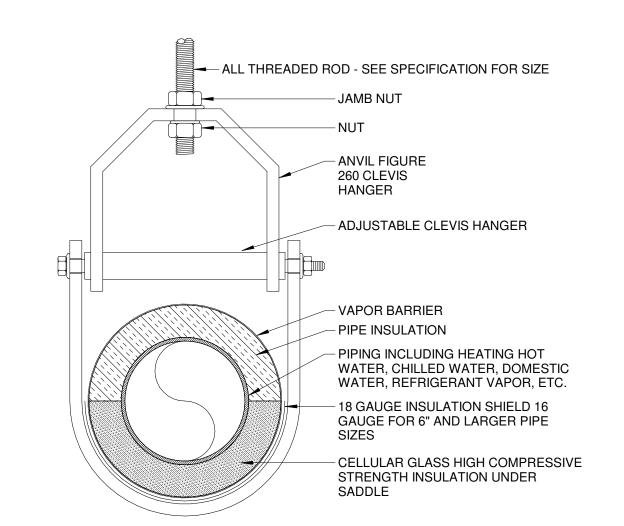

FLOOR -

∠ PIPE ELBOW

└- 1" SCH. 40 STEEL PIPE

WELDED TO ELBOW

∠2" DIA. HEAVY WASHER

8 1 - 12 CLEVIS PIPE HANGER DETAIL
NOT TO SCALE

5 DIFFERENTIAL PRESSURE TRANSMITTER DETAIL

NOT TO SCALE