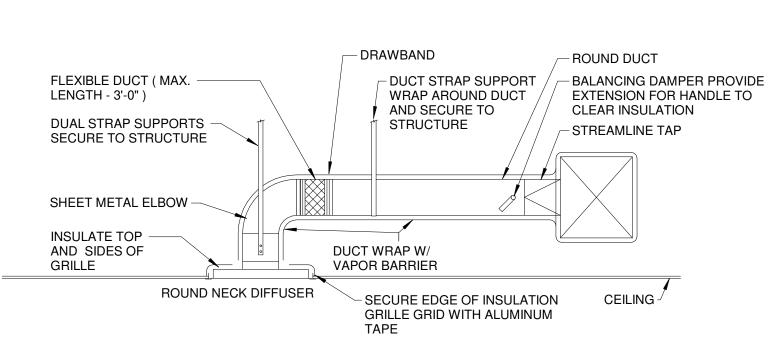

## VERTICAL INLINE PUMP PIPING DETAIL NOT TO SCALE

TYPICAL DORM ROOM FAN COIL DETAIL

NOT TO SCALE

Lead Architect:
Stocks-Mann Architects, PLC
401 W. Capitol, Suite 401
Little Rock, AR 72201
501-370-9207

Associate Architect:
Woods Group Architects
2200 Main Street
Little Rock, AR 72206