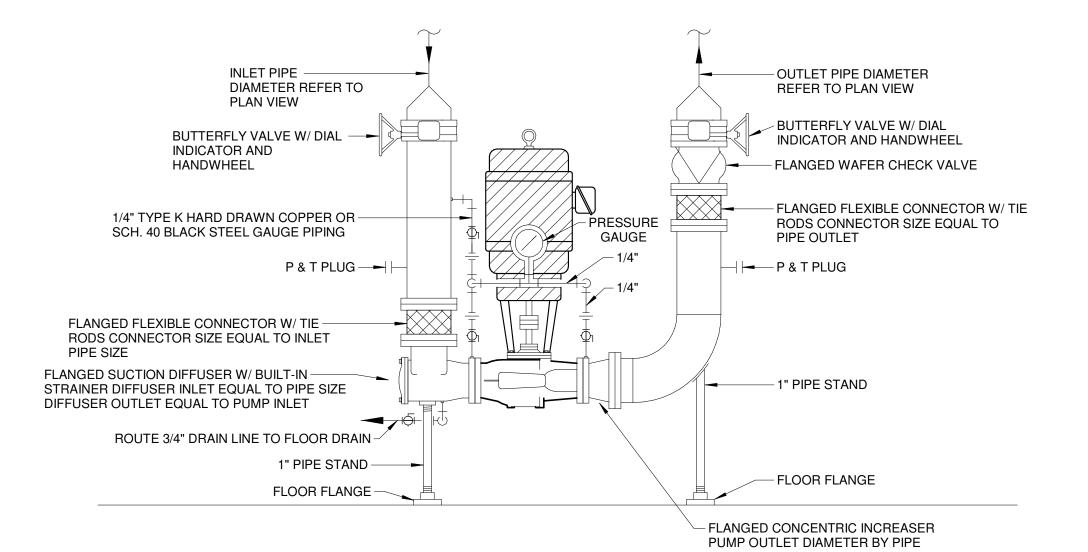

## VERTICAL INLINE PUMP PIPING DETAIL NOT TO SCALE

TYPICAL DORM ROOM FAN COIL DETAIL

NOT TO SCALE

Lead Architect:
Stocks-Mann Architects, PLC
401 W. Capitol, Suite 401
Little Rock, AR 72201
501-370-9207

Associate Architect:
Woods Group Architects
2200 Main Street
Little Rock, AR 72206