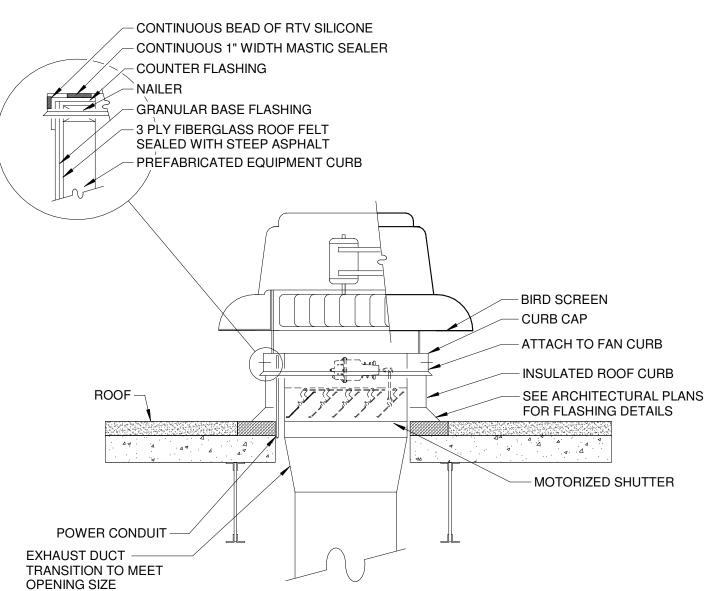

ROUND BRANCH DUCT CONNECTION

RECTANGULAR BRANCH DUCT CONNECTION

NOT TO SCALE

RECTANGULAR BRANCH DUCT CONNECTION

3 DIFFUSER CONNECTION TO ROUND DUCT NOT TO SCALE

PLAN SYMBOL

ROOFTOP DOWNBLAST EXHAUST FAN DETAIL