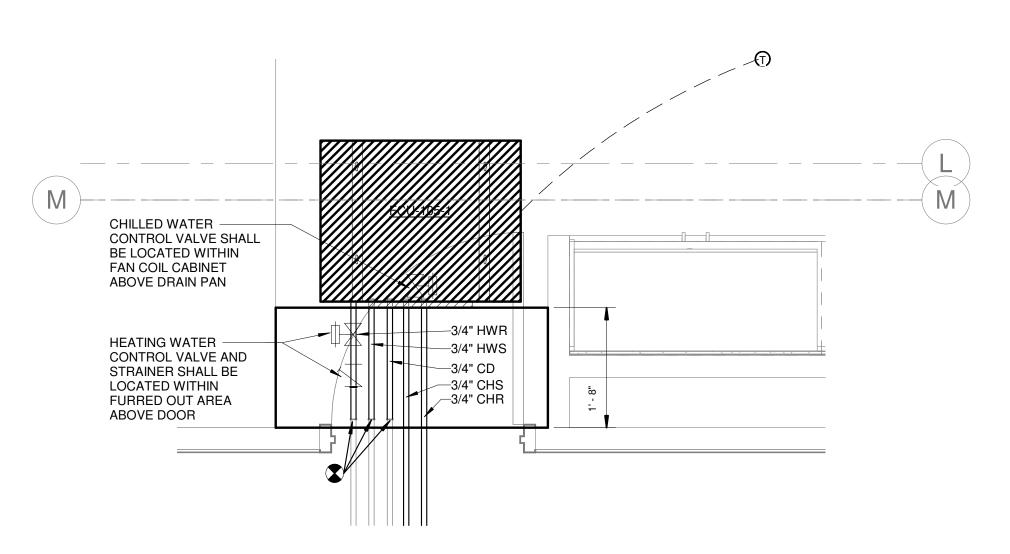

## VERTICAL INLINE PUMP PIPING DETAIL NOT TO SCALE

TYPICAL DORM ROOM FAN COIL DETAIL

NOT TO SCALE

Lead Architect:
Stocks-Mann Architects, PLC
401 W. Capitol, Suite 401
Little Rock, AR 72201
501-370-9207

Associate Architect:
Woods Group Architects
2200 Main Street
Little Rock, AR 72206