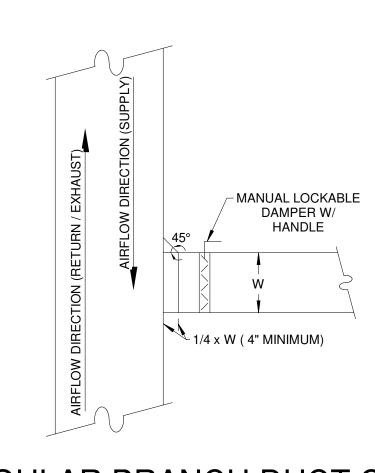

ROUND BRANCH DUCT CONNECTION

RECTANGULAR BRANCH DUCT CONNECTION

NOT TO SCALE

RECTANGULAR BRANCH DUCT CONNECTION

3 DIFFUSER CONNECTION TO ROUND DUCT NOT TO SCALE

PLAN SYMBOL

ROOFTOP DOWNBLAST EXHAUST FAN DETAIL