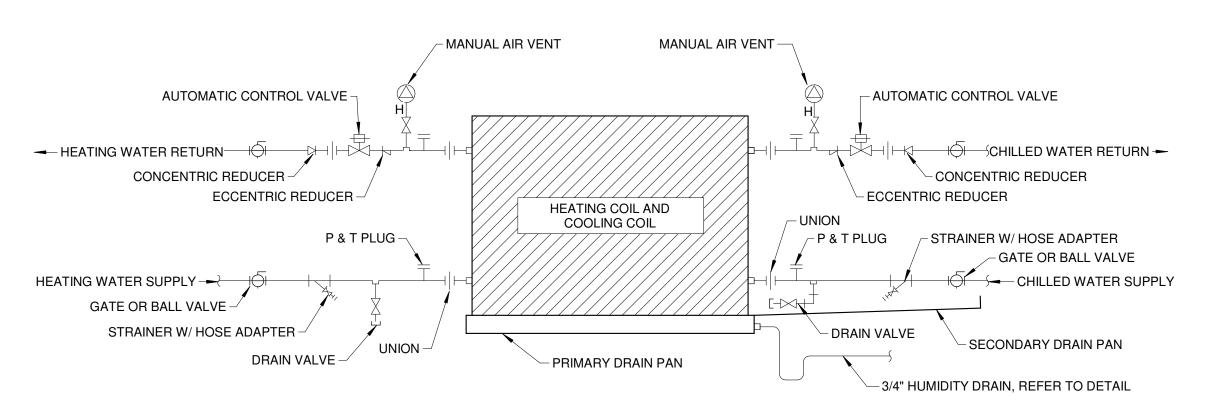

1-5/8"x1-5/8" CHANNEL 0R

2"x2"x1/4" ANGLE

- 1/2" DIAMETER ALL THREADED

ROD WITH 36 MAXIMUM SPACING ON EACH CHANNEL / UNISTRUT

FAN COIL UNIT PIPING DETAIL

NOT TO SCALE

1/4" BALL VALVE LOCATE ¬

TO FLOOR DRAIN