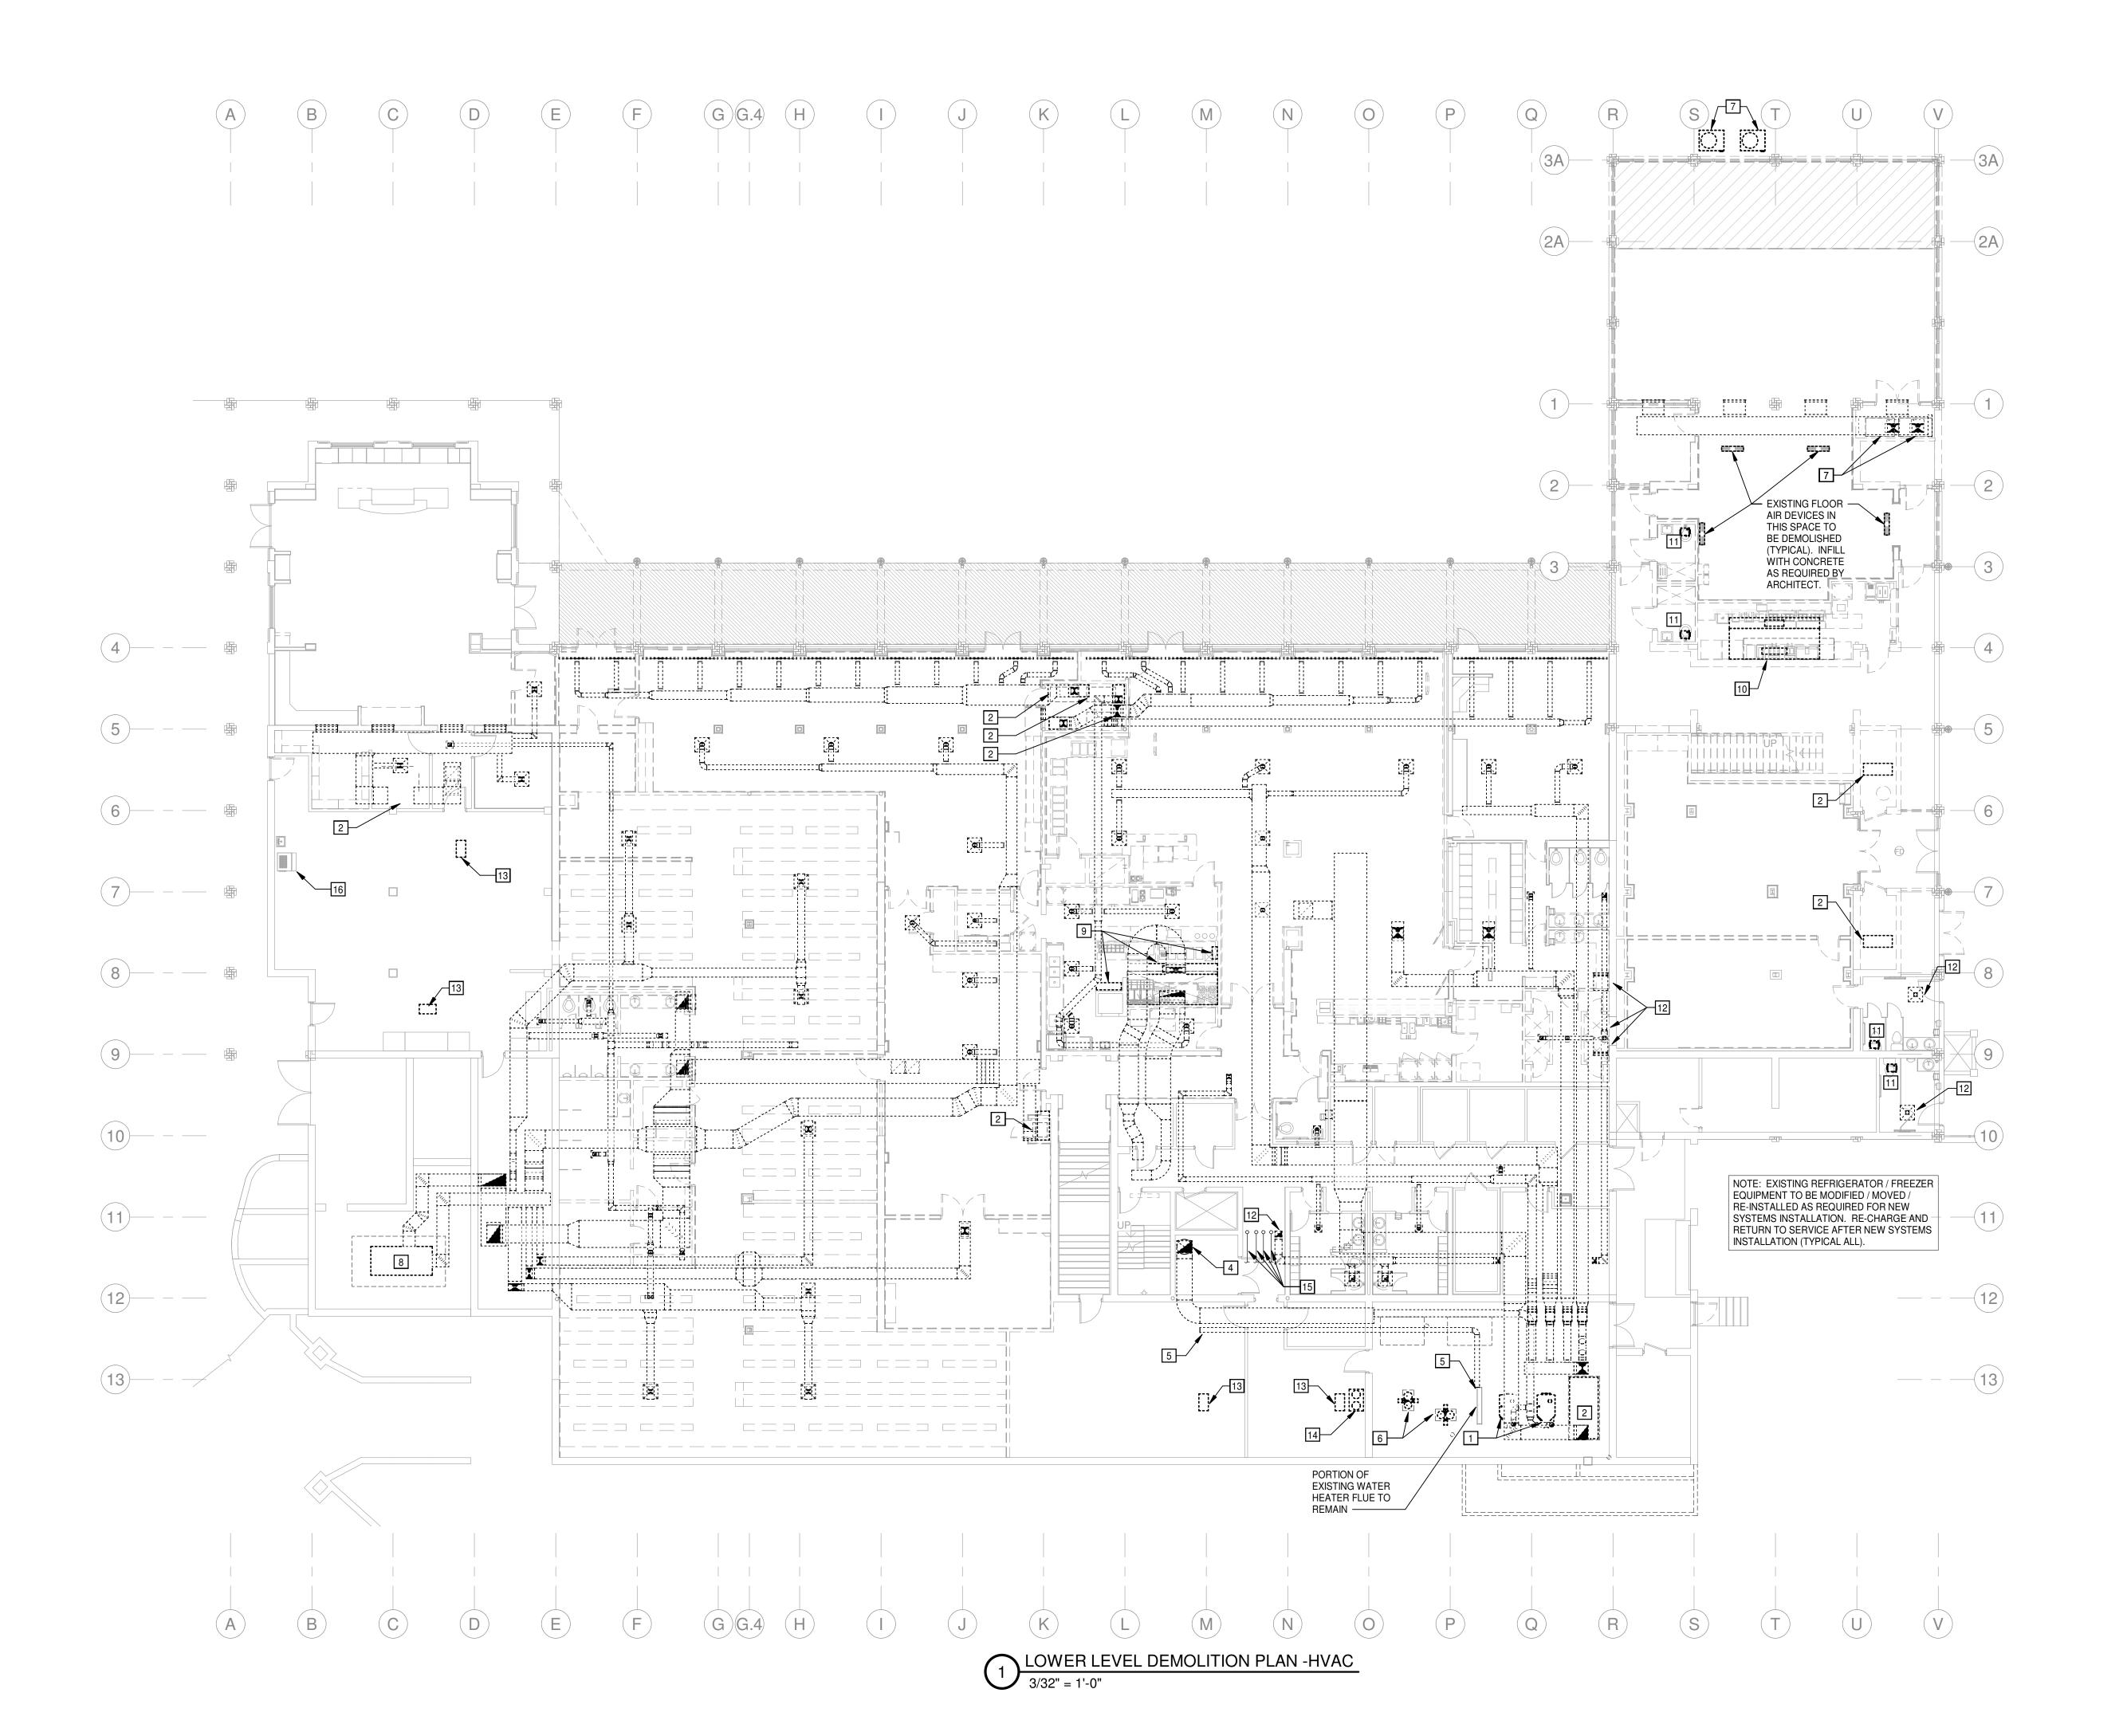

## **HVAC GENERAL DEMOLITION NOTES**

- ALL LIGHTER SOLID LINES REPRESENT PIPING, DUCTWORK, EQUIPMENT, ETC. TO
- ALL DARKER DASHED LINES REPRESENT PIPING, DUCTWORK, EQUIPMENT, ETC. TO
- 3. FIELD VERIFY EXACT SIZE AND LOCATION OF ALL EXISTING ITEMS SHOWN ON THIS PLAN THAT ARE TO BE CONNECTED TO.
- 4. SEE ARCHITECTURAL PLANS FOR REMOVAL AND REPLACEMENT OF CEILINGS.

## **HVAC DEMOLITION KEYED NOTES**

- 1 EXISTING BOILERS TO BE RELOCATED AND RE-USED.
- EXISTING AIR HANDLING UNIT AND ALL ASSOCIATED DUCTWORK, PIPING, CONTROLS, ETC. TO BE REMOVED.
- 3 EXISTING THERMOSTAT TO BE REMOVED (TYPICAL ALL).
- 4 EXISTING BOILER FLUE TO BE REMOVED.
- EXISTING DOMESTIC WATER HEATER FLUE TO BE REMOVED TO POINT INDICATED.EXISTING PUMPS TO BE REMOVED.
- EXISTING SPLIT SYSTEMS AND ALL ASSOCIATED DUCTWORK, PIPING, CONTROLS, ETC. TO BE REMOVED.
- EXISTING EXTERIOR AIR HANDLING UNIT AND ALL ASSOCIATED DUCTWORK, PIPING, CONTROLS, ETC. TO BE REMOVED. TEMPORARILY CAP EXTERIOR PENETRATIONS DURING CONSTRUCTION.
- EXISTING KITCHEN HOOD AND ASSOCIATED REMOTE CONTROLS CABINET AND REMOTE FIRE SUPPRESSION CABINET TO BE DEMOLISHED.
- EXISTING KITCHEN HOOD AND ALL ASSOCIATED DUCTWORK, PIPING, CONTROLS, ETC. TO BE REMOVED.
- EXISTING EXHAUST FANS AND ASSOCIATED DUCTWORK TO BE DEMOLISHED COMPLETELY.
- 2 EXISTING DUCTWORK AND AIR DEVICES TO BE DEMOLISHED COMPLETELY.
- EXISTING FAN COIL UNIT, PIPING, AIR DEVICES, CONTROLS, ETC. TO BE DEMOLISHED COMPLETELY.
- EXISTING GLYCOL FEED SYSTEM TO BE DEMOLISHED COMPLETELY.
- DISCONNECT EXISTING DOMESTIC COLD WATER PIPING FROM EXISTING ICE MAKER UNIT, COORDINATE WITH PLUMBING. FLUSH UNIT THOROUGLY FOR FINAL CONNECTION TO NEW CHILLED WATER PIPING LOOP.

EXISTING HVAC PIPING ON THIS LEVEL TO BE DEMOLISHED COMPLETELY.

ADDITION AND RENOVATION TO PLEASANT VALLEY COUNTRY CLUB

UBHOUSE VEANT VALLEY DEIVE

PROJECT NO. 21075 DATE: June 21, 2023

LOWER LEVEL DEMOLITION PLAN -HVAC

M0.01-A