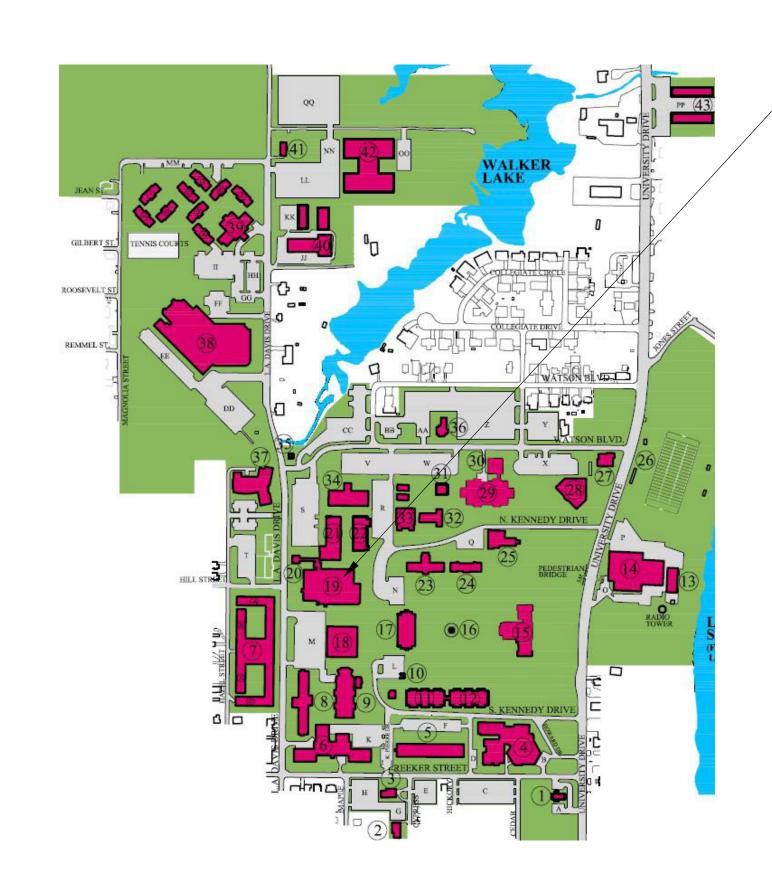

## UAPB L.A. DAVIS STUDENT UNION

1200 UNIVERSITY DR, PINE BLUFF AR, 71601

PROJECT AREA:
L.A. DAVIS STUDENT UNION

Insignation of the second seco