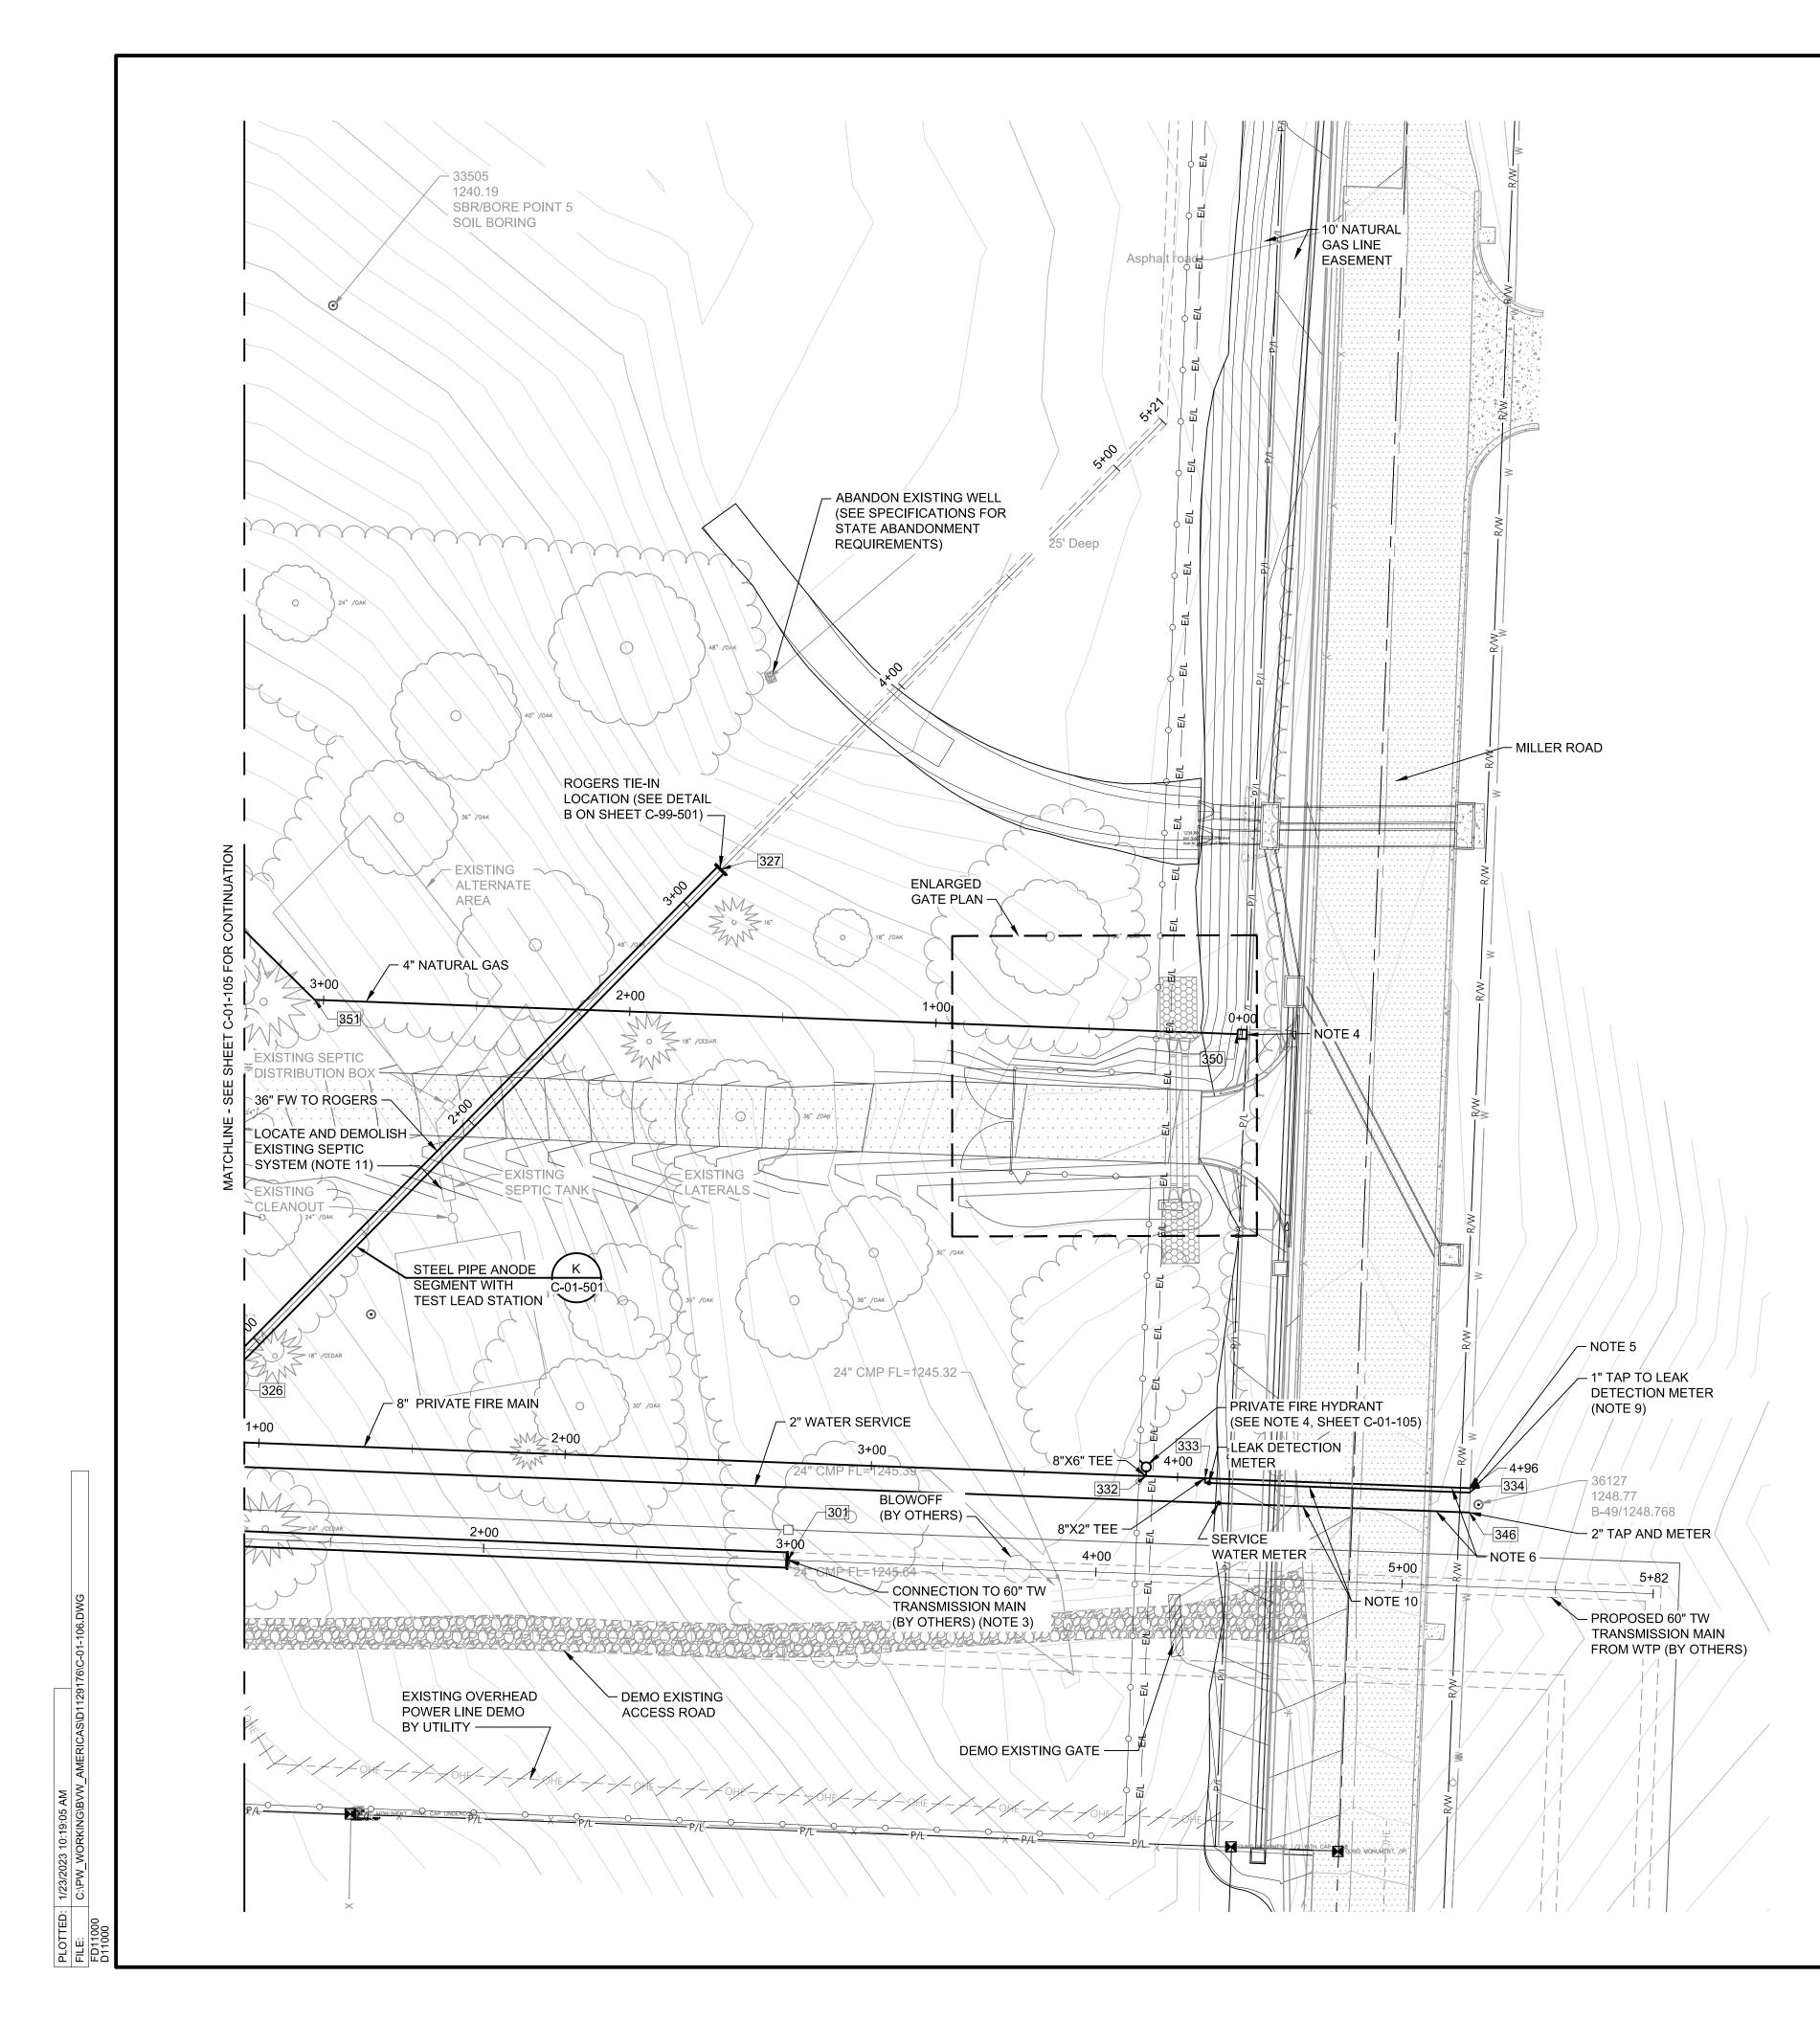

|                                                                                                                                                                                                                                                                                                                                                                                                                                                                                                                                                                                                                                           | <b>BLACK &amp; VEATCH</b><br>Black & Veatch Corporation<br>Kansas City, Missouri                                                                                                                                                                                                                                                                                                                                                                                                                                                                                                                                                                                                                                                                                                                                                                                                                                                                                                                                                                                                                                                                                                                                                                                                                                                                                                                                                                                                                                                                                                                                                                                                                                                                                                                                                                                                                                                                                                                                                                                                                                   |
|-------------------------------------------------------------------------------------------------------------------------------------------------------------------------------------------------------------------------------------------------------------------------------------------------------------------------------------------------------------------------------------------------------------------------------------------------------------------------------------------------------------------------------------------------------------------------------------------------------------------------------------------|--------------------------------------------------------------------------------------------------------------------------------------------------------------------------------------------------------------------------------------------------------------------------------------------------------------------------------------------------------------------------------------------------------------------------------------------------------------------------------------------------------------------------------------------------------------------------------------------------------------------------------------------------------------------------------------------------------------------------------------------------------------------------------------------------------------------------------------------------------------------------------------------------------------------------------------------------------------------------------------------------------------------------------------------------------------------------------------------------------------------------------------------------------------------------------------------------------------------------------------------------------------------------------------------------------------------------------------------------------------------------------------------------------------------------------------------------------------------------------------------------------------------------------------------------------------------------------------------------------------------------------------------------------------------------------------------------------------------------------------------------------------------------------------------------------------------------------------------------------------------------------------------------------------------------------------------------------------------------------------------------------------------------------------------------------------------------------------------------------------------|
|                                                                                                                                                                                                                                                                                                                                                                                                                                                                                                                                                                                                                                           | olsson                                                                                                                                                                                                                                                                                                                                                                                                                                                                                                                                                                                                                                                                                                                                                                                                                                                                                                                                                                                                                                                                                                                                                                                                                                                                                                                                                                                                                                                                                                                                                                                                                                                                                                                                                                                                                                                                                                                                                                                                                                                                                                             |
| <ol> <li>30' 15' 0 30' 60'<br/>HORIZONTAL SCALE 1"=30'<br/>HORIZONTAL SCALE 1"=30'</li> <li>30' 15' 0 30' 60'<br/>HORIZONTAL SCALE 1"=30'</li> <li>30' 15' 0 10' 10' 10' 10' 10' 10' 10' 10' 10'</li></ol>                                                                                                                                                                                                                                                                                                                                                                                                                                | THIS DOCUMENT WAS<br>ORIGINALLY ISSUED AND<br>SEALED ON JANUARY 24,<br>2023 BY ANDREW J.<br>HANSEN, A LICENSED<br>PROFESSIONAL<br>ENGINEER IN THE STATE<br>OF ARKANSAS, E-14664                                                                                                                                                                                                                                                                                                                                                                                                                                                                                                                                                                                                                                                                                                                                                                                                                                                                                                                                                                                                                                                                                                                                                                                                                                                                                                                                                                                                                                                                                                                                                                                                                                                                                                                                                                                                                                                                                                                                    |
| <ol> <li>CONTRACTOR SHALL PROVIDE 4EA FIRE<br/>HYDRANTS ASSEMBLIES INCLUDING<br/>HYDRANTS, GATE VALVES, FITTINGS, AND<br/>BOLLARDS PER SWU STANDARD DETAIL S-2.</li> <li>ALL BURIED HARNESSED MECHANICAL<br/>COUPLINGS SHALL BE BONDED ACROSS THE<br/>JOINT AS SHOWN ON DETAIL L, SHEET<br/>C-01-501.</li> <li>CONTRACTOR SHALL INSTALL TEMPORARY<br/>FENCING AROUND ANTICIPATED LATERAL<br/>FIELD PRIOR TO STARTING CONSTRUCTION<br/>TO PREVENT DISTURBANCE OF IN SITU SOILS.</li> </ol>                                                                                                                                                 | BEAVER WATER<br>DISTRICT                                                                                                                                                                                                                                                                                                                                                                                                                                                                                                                                                                                                                                                                                                                                                                                                                                                                                                                                                                                                                                                                                                                                                                                                                                                                                                                                                                                                                                                                                                                                                                                                                                                                                                                                                                                                                                                                                                                                                                                                                                                                                           |
| <ol> <li>THE 48" FW TO SPRINGDALE OUTSIDE OF<br/>BWD PROPERTY LINES WILL BE COMPLETED<br/>BY OTHERS. CONTRACTOR TO COORDINATE<br/>PRECISE TIE IN LOCATION WITH OTHER<br/>WORK. TIE IN LOCATION MUST BE<br/>PROTECTED UNTIL CONNECTION IS<br/>COMPLETE.</li> <li>THE FW LINES FOR BENTONVILLE, AND<br/>ROGERS SHALL BE TERMINATED WITH<br/>DISHED BULKHEADS UNTIL THEIR<br/>TRANSMISSION MAIN CONNECTION IN<br/>SUBSEQUENT PHASES BY OTHERS. DISHED<br/>BULKHEADS LOCATIONS SHALL BE CLEARLY<br/>MARKED WITH 6FT BLUE FRP LINE MARKERS.</li> <li>SANITARY PIPE TO BE CONCRETE ENCASED<br/>WHEN ALIGNMENT IS WITHIN 10-FT OF THE</li> </ol> | WESTERN CORRIDOR<br>PUMP STATION                                                                                                                                                                                                                                                                                                                                                                                                                                                                                                                                                                                                                                                                                                                                                                                                                                                                                                                                                                                                                                                                                                                                                                                                                                                                                                                                                                                                                                                                                                                                                                                                                                                                                                                                                                                                                                                                                                                                                                                                                                                                                   |
| <ul> <li>FINISHED WATER PIPELINE. PIPE SHALL BE<br/>ENCASED FOR A DISTANCE OF 10-FT OF A<br/>CROSSING. REFER TO DETAIL A ON SHEET<br/>M-42-501.</li> <li>10. REFER TO DETAIL C ON SHEET C-99-501 FOR<br/>THE FLAP GATE DETAIL TO BE INSTALLED ON<br/>THE 24" EMERGENCY FLOOD DRAIN LINE</li> </ul>                                                                                                                                                                                                                                                                                                                                        | 100% SET                                                                                                                                                                                                                                                                                                                                                                                                                                                                                                                                                                                                                                                                                                                                                                                                                                                                                                                                                                                                                                                                                                                                                                                                                                                                                                                                                                                                                                                                                                                                                                                                                                                                                                                                                                                                                                                                                                                                                                                                                                                                                                           |
| EFFLUENT.                                                                                                                                                                                                                                                                                                                                                                                                                                                                                                                                                                                                                                 | Image: State of the |
|                                                                                                                                                                                                                                                                                                                                                                                                                                                                                                                                                                                                                                           | C-01-105                                                                                                                                                                                                                                                                                                                                                                                                                                                                                                                                                                                                                                                                                                                                                                                                                                                                                                                                                                                                                                                                                                                                                                                                                                                                                                                                                                                                                                                                                                                                                                                                                                                                                                                                                                                                                                                                                                                                                                                                                                                                                                           |

- STANDARD DETAIL S-5 AND S-36.
- FOLLOW SWU REQUIREMENTS.

- SPECIFICATIONS.
- SIDE.