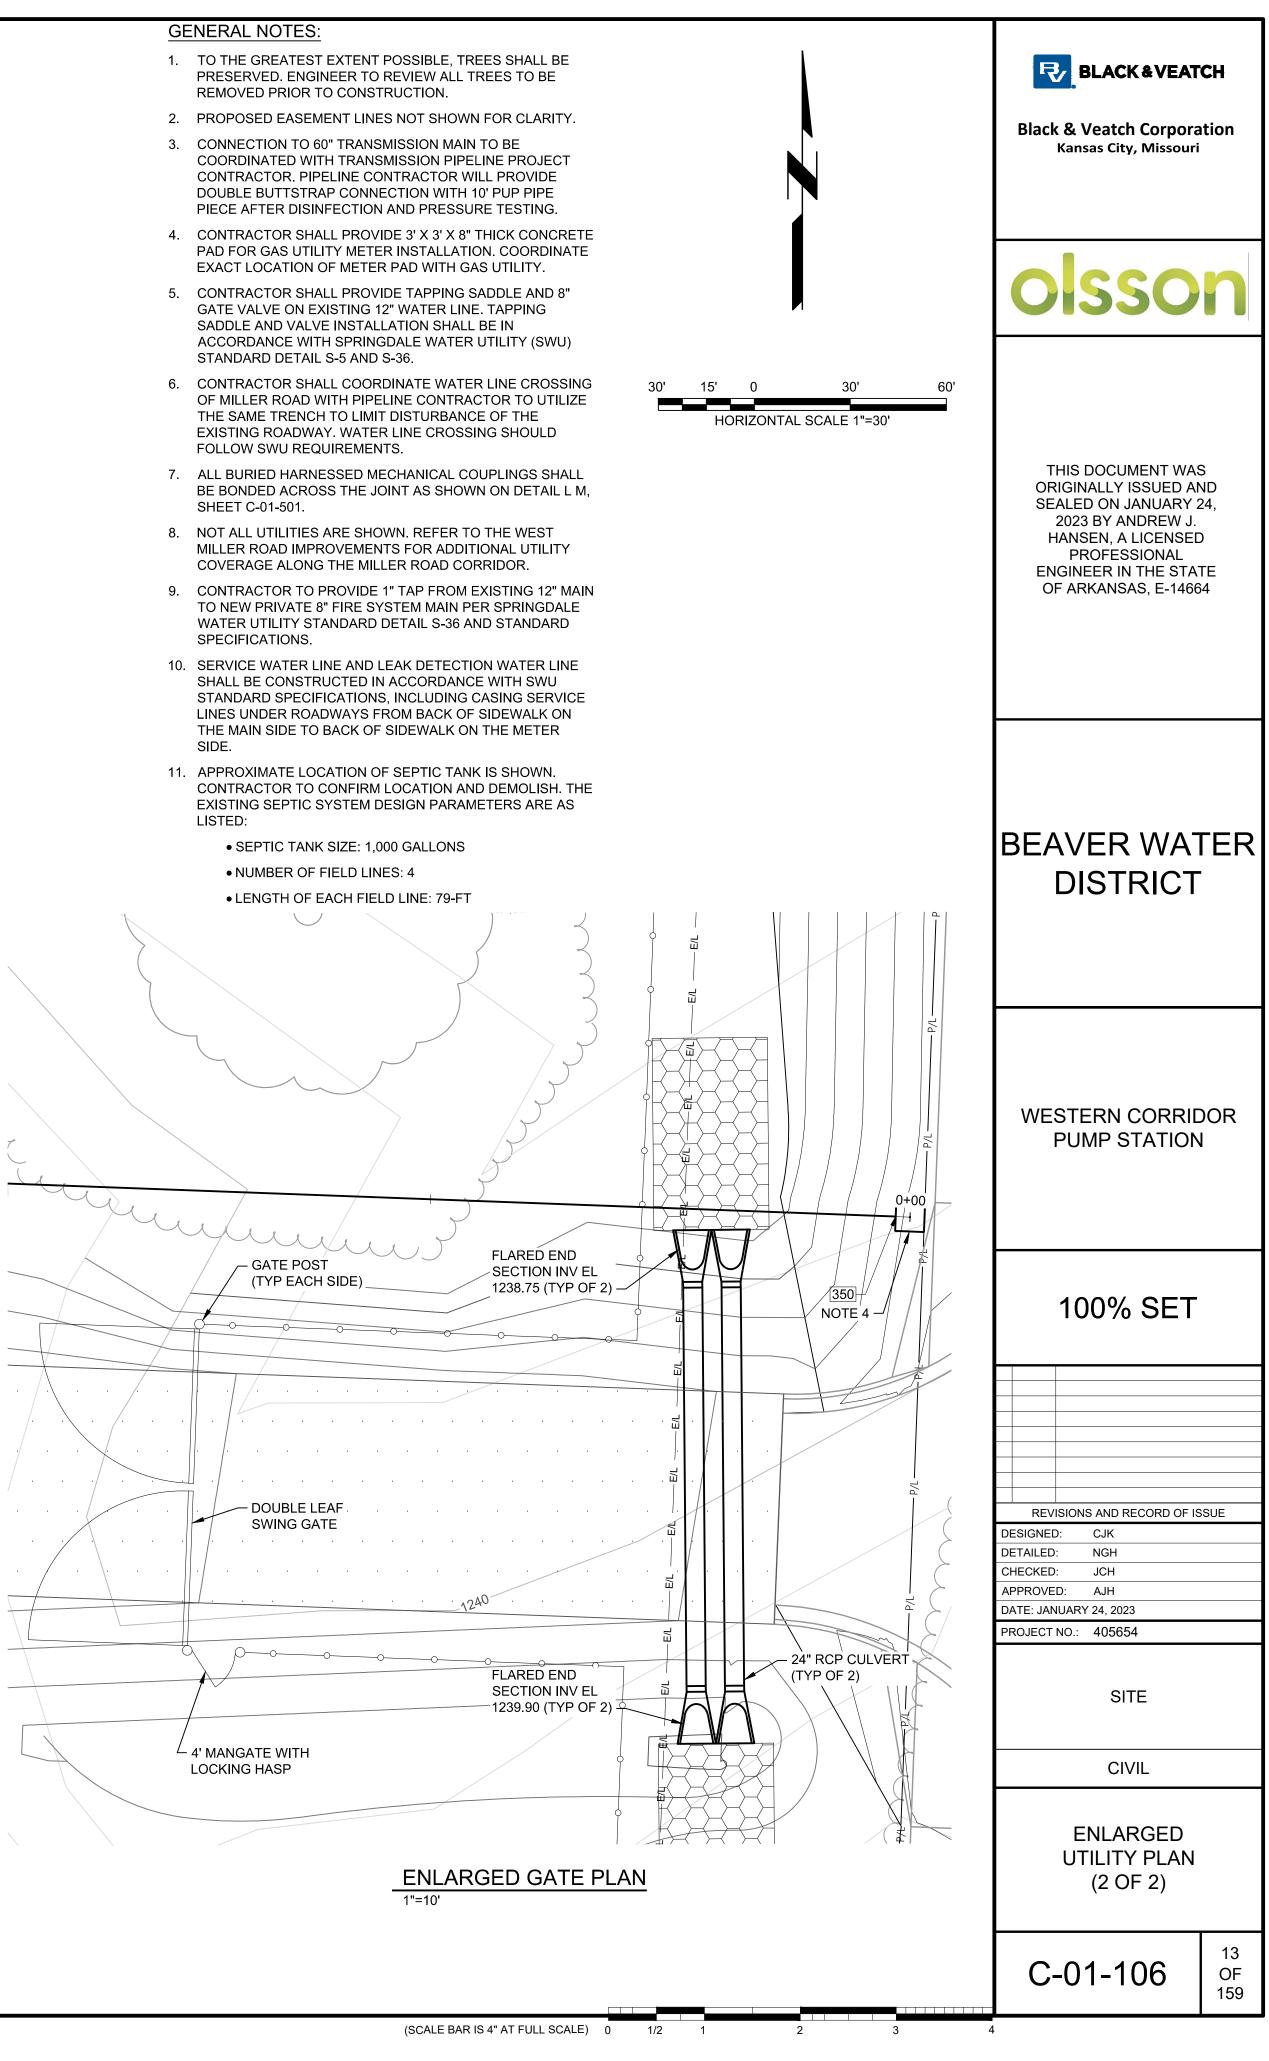

|                                                                                                                                                                                                                                                                                                                                                                                                                                                                                                                                                                                                                                           | <b>BLACK &amp; VEATCH</b><br>Black & Veatch Corporation<br>Kansas City, Missouri                                                                                                                                                                                                                                                                                                                                                                                                                                                                                                                                                                                                                                                                                                                                                                                                                                                                                                                                                                                                                                                                                                                                                                                                                                                                                                                                                                                                                                                                                                                                                                                                                                                                                                                                                                                                                                                                                                                                                                                                                                   |
|-------------------------------------------------------------------------------------------------------------------------------------------------------------------------------------------------------------------------------------------------------------------------------------------------------------------------------------------------------------------------------------------------------------------------------------------------------------------------------------------------------------------------------------------------------------------------------------------------------------------------------------------|--------------------------------------------------------------------------------------------------------------------------------------------------------------------------------------------------------------------------------------------------------------------------------------------------------------------------------------------------------------------------------------------------------------------------------------------------------------------------------------------------------------------------------------------------------------------------------------------------------------------------------------------------------------------------------------------------------------------------------------------------------------------------------------------------------------------------------------------------------------------------------------------------------------------------------------------------------------------------------------------------------------------------------------------------------------------------------------------------------------------------------------------------------------------------------------------------------------------------------------------------------------------------------------------------------------------------------------------------------------------------------------------------------------------------------------------------------------------------------------------------------------------------------------------------------------------------------------------------------------------------------------------------------------------------------------------------------------------------------------------------------------------------------------------------------------------------------------------------------------------------------------------------------------------------------------------------------------------------------------------------------------------------------------------------------------------------------------------------------------------|
|                                                                                                                                                                                                                                                                                                                                                                                                                                                                                                                                                                                                                                           | olsson                                                                                                                                                                                                                                                                                                                                                                                                                                                                                                                                                                                                                                                                                                                                                                                                                                                                                                                                                                                                                                                                                                                                                                                                                                                                                                                                                                                                                                                                                                                                                                                                                                                                                                                                                                                                                                                                                                                                                                                                                                                                                                             |
| <ol> <li>30' 15' 0 30' 60'<br/>HORIZONTAL SCALE 1"=30'<br/>HORIZONTAL SCALE 1"=30'</li> <li>30' 15' 0 30' 60'<br/>HORIZONTAL SCALE 1"=30'</li> <li>30' 15' 0 10' 10' 10' 10' 10' 10' 10' 10' 10'</li></ol>                                                                                                                                                                                                                                                                                                                                                                                                                                | THIS DOCUMENT WAS<br>ORIGINALLY ISSUED AND<br>SEALED ON JANUARY 24,<br>2023 BY ANDREW J.<br>HANSEN, A LICENSED<br>PROFESSIONAL<br>ENGINEER IN THE STATE<br>OF ARKANSAS, E-14664                                                                                                                                                                                                                                                                                                                                                                                                                                                                                                                                                                                                                                                                                                                                                                                                                                                                                                                                                                                                                                                                                                                                                                                                                                                                                                                                                                                                                                                                                                                                                                                                                                                                                                                                                                                                                                                                                                                                    |
| <ol> <li>CONTRACTOR SHALL PROVIDE 4EA FIRE<br/>HYDRANTS ASSEMBLIES INCLUDING<br/>HYDRANTS, GATE VALVES, FITTINGS, AND<br/>BOLLARDS PER SWU STANDARD DETAIL S-2.</li> <li>ALL BURIED HARNESSED MECHANICAL<br/>COUPLINGS SHALL BE BONDED ACROSS THE<br/>JOINT AS SHOWN ON DETAIL L, SHEET<br/>C-01-501.</li> <li>CONTRACTOR SHALL INSTALL TEMPORARY<br/>FENCING AROUND ANTICIPATED LATERAL<br/>FIELD PRIOR TO STARTING CONSTRUCTION<br/>TO PREVENT DISTURBANCE OF IN SITU SOILS.</li> </ol>                                                                                                                                                 | BEAVER WATER<br>DISTRICT                                                                                                                                                                                                                                                                                                                                                                                                                                                                                                                                                                                                                                                                                                                                                                                                                                                                                                                                                                                                                                                                                                                                                                                                                                                                                                                                                                                                                                                                                                                                                                                                                                                                                                                                                                                                                                                                                                                                                                                                                                                                                           |
| <ol> <li>THE 48" FW TO SPRINGDALE OUTSIDE OF<br/>BWD PROPERTY LINES WILL BE COMPLETED<br/>BY OTHERS. CONTRACTOR TO COORDINATE<br/>PRECISE TIE IN LOCATION WITH OTHER<br/>WORK. TIE IN LOCATION MUST BE<br/>PROTECTED UNTIL CONNECTION IS<br/>COMPLETE.</li> <li>THE FW LINES FOR BENTONVILLE, AND<br/>ROGERS SHALL BE TERMINATED WITH<br/>DISHED BULKHEADS UNTIL THEIR<br/>TRANSMISSION MAIN CONNECTION IN<br/>SUBSEQUENT PHASES BY OTHERS. DISHED<br/>BULKHEADS LOCATIONS SHALL BE CLEARLY<br/>MARKED WITH 6FT BLUE FRP LINE MARKERS.</li> <li>SANITARY PIPE TO BE CONCRETE ENCASED<br/>WHEN ALIGNMENT IS WITHIN 10-FT OF THE</li> </ol> | WESTERN CORRIDOR<br>PUMP STATION                                                                                                                                                                                                                                                                                                                                                                                                                                                                                                                                                                                                                                                                                                                                                                                                                                                                                                                                                                                                                                                                                                                                                                                                                                                                                                                                                                                                                                                                                                                                                                                                                                                                                                                                                                                                                                                                                                                                                                                                                                                                                   |
| <ul> <li>FINISHED WATER PIPELINE. PIPE SHALL BE<br/>ENCASED FOR A DISTANCE OF 10-FT OF A<br/>CROSSING. REFER TO DETAIL A ON SHEET<br/>M-42-501.</li> <li>10. REFER TO DETAIL C ON SHEET C-99-501 FOR<br/>THE FLAP GATE DETAIL TO BE INSTALLED ON<br/>THE 24" EMERGENCY FLOOD DRAIN LINE</li> </ul>                                                                                                                                                                                                                                                                                                                                        | 100% SET                                                                                                                                                                                                                                                                                                                                                                                                                                                                                                                                                                                                                                                                                                                                                                                                                                                                                                                                                                                                                                                                                                                                                                                                                                                                                                                                                                                                                                                                                                                                                                                                                                                                                                                                                                                                                                                                                                                                                                                                                                                                                                           |
| EFFLUENT.                                                                                                                                                                                                                                                                                                                                                                                                                                                                                                                                                                                                                                 | Image: State of the |
|                                                                                                                                                                                                                                                                                                                                                                                                                                                                                                                                                                                                                                           | C-01-105                                                                                                                                                                                                                                                                                                                                                                                                                                                                                                                                                                                                                                                                                                                                                                                                                                                                                                                                                                                                                                                                                                                                                                                                                                                                                                                                                                                                                                                                                                                                                                                                                                                                                                                                                                                                                                                                                                                                                                                                                                                                                                           |

- STANDARD DETAIL S-5 AND S-36.
- FOLLOW SWU REQUIREMENTS.

- SPECIFICATIONS.
- SIDE.