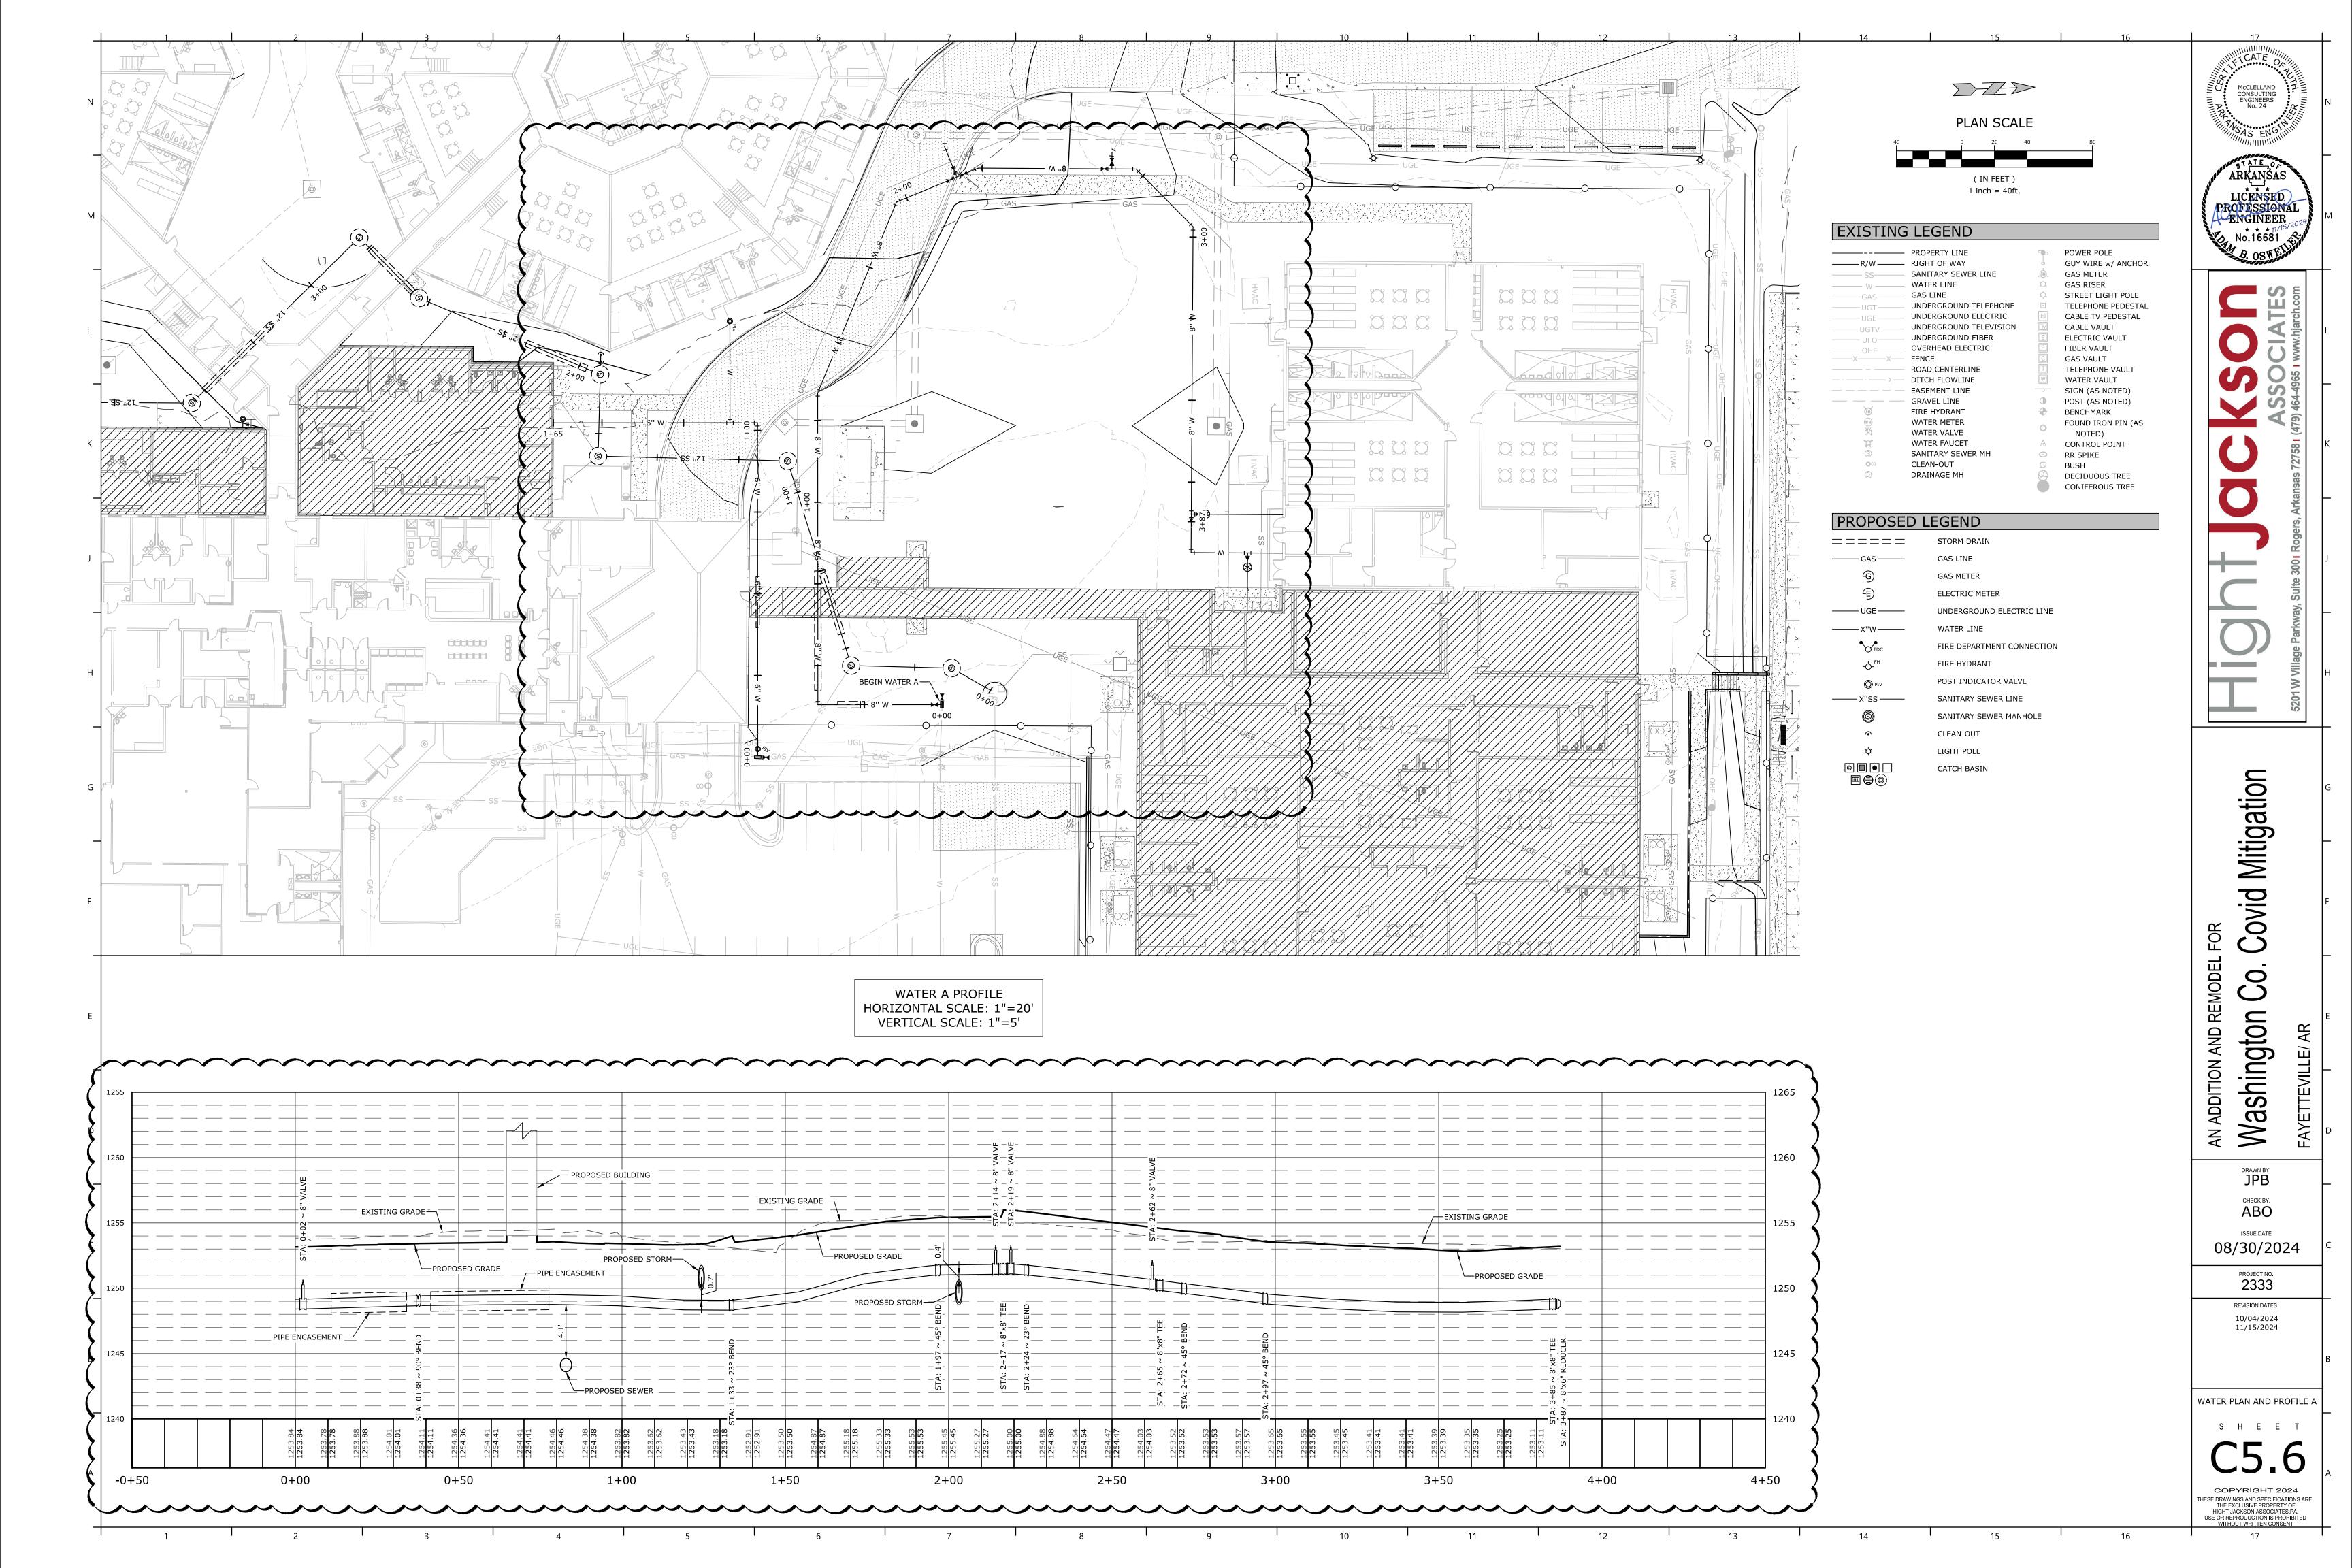

## EXISTING LEGEND

| R/W RIGHT OF WAY  SS SANITARY SEWER LINE  WATER LINE  GAS GAS LINE  UGT UNDERGROUND TELEPHONE  UGT UNDERGROUND TELEVISION  UGT UNDERGROUND TELEVISION  UFO UNDERGROUND FIBER  OVERHEAD ELECTRIC  TELEPHONE PEDESTAL  CABLE TV PEDESTAL  CABLE VAULT  CABLE VAULT  ELECTRIC VAULT  FIBER VAULT  FENCE  GAS VAULT  FENCE  GAS VAULT  FENCE  GAS VAULT  TELEPHONE VAULT  FIBER VAULT  FOOT (AS NOTED)  BENCHMARK  FOUND IRON PIN (AS NOTED)  WATER FAUCET  WATER FAUCET  SANITARY SEWER MH  RR SPIKE  BUSH                                                                                                                                                                                                                                                                                                                                                                                                                                                                                                                                                                                                                                                                                                                                                                                                                                                                                                                                                                                                                                                                                                                                                                                                                                                                                                                                                                 |             |    | PROPERTY LINE          | <b>T</b>      | POWER POLE         |
|--------------------------------------------------------------------------------------------------------------------------------------------------------------------------------------------------------------------------------------------------------------------------------------------------------------------------------------------------------------------------------------------------------------------------------------------------------------------------------------------------------------------------------------------------------------------------------------------------------------------------------------------------------------------------------------------------------------------------------------------------------------------------------------------------------------------------------------------------------------------------------------------------------------------------------------------------------------------------------------------------------------------------------------------------------------------------------------------------------------------------------------------------------------------------------------------------------------------------------------------------------------------------------------------------------------------------------------------------------------------------------------------------------------------------------------------------------------------------------------------------------------------------------------------------------------------------------------------------------------------------------------------------------------------------------------------------------------------------------------------------------------------------------------------------------------------------------------------------------------------------------------------------------------------------------------------------------------------------------------------------------------------------------------------------------------------------------------------------------------------------------|-------------|----|------------------------|---------------|--------------------|
| WATER LINE GAS GAS LINE UGT UNDERGROUND TELEPHONE UGE UNDERGROUND TELEVISION UFO UNDERGROUND FIBER UFO OVERHEAD ELECTRIC  WATER LIGHT POLE TELEPHONE PEDESTAL CABLE TV PEDESTAL CABLE VAULT ELECTRIC VAULT FIBER VAULT FIBER VAULT GAS VAULT FIBER VAU |             |    | RIGHT OF WAY           | J             | GUY WIRE w/ ANCHOR |
| W WATER LINE GAS GAS LINE UGT UNDERGROUND TELEPHONE UGT UNDERGROUND ELECTRIC UGE UNDERGROUND TELEVISION UNDERGROUND TELEVISION UNDERGROUND FIBER UFO UNDERGROUND FIBER UFO UNDERGROUND FIBER UFO UNDERGROUND FIBER UNDERGROUND FIBE  | SS          |    | SANITARY SEWER LINE    | GM            | GAS METER          |
| GAS GAS LINE  UGT UNDERGROUND TELEPHONE  UGE UNDERGROUND ELECTRIC  UGTV UNDERGROUND TELEVISION  UFO UNDERGROUND FIBER  OVERHEAD ELECTRIC  TELEPHONE PEDESTAL  CABLE TV PEDESTAL  CABLE VAULT  ELECTRIC VAULT  FIBER VAULT  GAS VAULT  FIBER VAULT  FIBER VAULT  GAS VAULT  TELEPHONE VAULT  TELEPHONE VAULT  WATER VAULT  SIGN (AS NOTED)  FIRE HYDRANT  WATER METER  WATER VALVE  WATER VALVE  WATER VALVE  WATER VALVE  WATER SPIKE                                                                                                                                                                                                                                                                                                                                                                                                                                                                                                                                                                                                                                                                                                                                                                                                                                                                                                                                                                                                                                                                                                                                                                                                                                                                                                                                                                                                                                                                                                                                                                                                                                                                                          | W           |    | WATER LINE             | $\alpha$      | GAS RISER          |
| UGT UNDERGROUND TELEPHONE  UGE UNDERGROUND ELECTRIC  UNDERGROUND TELEVISION  UFO UNDERGROUND FIBER  OHE OVERHEAD ELECTRIC  X FENCE  ROAD CENTERLINE  DITCH FLOWLINE  EASEMENT LINE  GRAVEL LINE  FIRE HYDRANT  WATER METER  WATER VALVE  WATER FAUCET  SANITARY SEWER MH  TELEPHONE PEDESTAL  CABLE TV PEDESTAL  FIBER VAULT  TELEPHONE PEDESTAL  CABLE TV PEDESTA  |             |    |                        | $\Rightarrow$ | STREET LIGHT POLE  |
| UNDERGROUND ELECTRIC UNDERGROUND TELEVISION UFO UFO UFO UNDERGROUND FIBER UNDERGROUN |             |    |                        | •             | TELEPHONE PEDESTAL |
| UGTV UNDERGROUND TELEVISION UFO UNDERGROUND FIBER OVERHEAD ELECTRIC FIBER VAULT FENCE GAS VAULT TELEPHONE VAULT TELEPHONE VAULT WATER VAULT SIGN (AS NOTED) FIRE HYDRANT WATER METER WATER VALVE WATER FAUCET SANITARY SEWER MH CABLE VAULT CABLE VAULT ELECTRIC VAULT FIBER V |             |    | UNDERGROUND ELECTRIC   | •             | CABLE TV PEDESTAL  |
| UFO UNDERGROUND FIBER OVERHEAD ELECTRIC FIBER VAULT FENCE GAS VAULT TELEPHONE VAULT TELEPHONE VAULT WATER VAULT SIGN (AS NOTED) FIRE HYDRANT WATER METER WATER VALVE WATER VALVE WATER VALVE WATER FAUCET SANITARY SEWER MH  ELECTRIC VAULT FIBER VAULT FOUND VAULT FOUND (AS NOTED) CONTROL POINT RR SPIKE                                                                                                                                                                                                                                                                                                                                                                                                                                                                                                                                                                                                                                                                                                                                                                                                                                                                                                                                                                                                                                                                                                                                                                                                                                                                                                                                                                                                                                                                                                                                                                                                                                                                                |             |    | UNDERGROUND TELEVISION | TV            | CABLE VAULT        |
| FENCE ROAD CENTERLINE DITCH FLOWLINE EASEMENT LINE GRAVEL LINE FIRE HYDRANT WATER METER WATER VALVE WATER FAUCET SANITARY SEWER MH GAS VAULT TELEPHONE VAULT SIGN (AS NOTED) POST (AS NOTED) BENCHMARK FOUND IRON PIN (AS NOTED) CONTROL POINT RR SPIKE                                                                                                                                                                                                                                                                                                                                                                                                                                                                                                                                                                                                                                                                                                                                                                                                                                                                                                                                                                                                                                                                                                                                                                                                                                                                                                                                                                                                                                                                                                                                                                                                                                                                                                                                                                                                                                                                        |             |    |                        | E             | ELECTRIC VAULT     |
| ROAD CENTERLINE  DITCH FLOWLINE  EASEMENT LINE  GRAVEL LINE  FIRE HYDRANT  WATER METER  WATER VALVE  WATER VALVE  WATER FAUCET  SANITARY SEWER MH  TELEPHONE VAULT  WATER HONE  WATER VAULT  SIGN (AS NOTED)  POST (AS NOTED)  BENCHMARK  FOUND IRON PIN (AS  NOTED)  CONTROL POINT  RR SPIKE                                                                                                                                                                                                                                                                                                                                                                                                                                                                                                                                                                                                                                                                                                                                                                                                                                                                                                                                                                                                                                                                                                                                                                                                                                                                                                                                                                                                                                                                                                                                                                                                                                                                                                                                                                                                                                  | — OHE-      |    | OVERHEAD ELECTRIC      | F             | FIBER VAULT        |
| DITCH FLOWLINE  EASEMENT LINE  GRAVEL LINE  FIRE HYDRANT  WATER METER  WATER VAULT  SIGN (AS NOTED)  POST (AS NOTED)  BENCHMARK  FOUND IRON PIN (AS NOTED)  WATER VALVE  NOTED)  WATER FAUCET  SANITARY SEWER MH  RR SPIKE                                                                                                                                                                                                                                                                                                                                                                                                                                                                                                                                                                                                                                                                                                                                                                                                                                                                                                                                                                                                                                                                                                                                                                                                                                                                                                                                                                                                                                                                                                                                                                                                                                                                                                                                                                                                                                                                                                     | _X          | -X | FENCE                  | G             | GAS VAULT          |
| EASEMENT LINE  GRAVEL LINE  FIRE HYDRANT  WATER METER  WATER VALVE  WATER FAUCET  SANITARY SEWER MH  SIGN (AS NOTED)  POST (AS NOTED)  BENCHMARK  FOUND IRON PIN (AS  NOTED)  CONTROL POINT  RR SPIKE                                                                                                                                                                                                                                                                                                                                                                                                                                                                                                                                                                                                                                                                                                                                                                                                                                                                                                                                                                                                                                                                                                                                                                                                                                                                                                                                                                                                                                                                                                                                                                                                                                                                                                                                                                                                                                                                                                                          |             |    | ROAD CENTERLINE        |               | TELEPHONE VAULT    |
| GRAVEL LINE FIRE HYDRANT WATER METER WATER VALVE WATER FAUCET SANITARY SEWER MH POST (AS NOTED) BENCHMARK FOUND IRON PIN (AS NOTED) CONTROL POINT RR SPIKE                                                                                                                                                                                                                                                                                                                                                                                                                                                                                                                                                                                                                                                                                                                                                                                                                                                                                                                                                                                                                                                                                                                                                                                                                                                                                                                                                                                                                                                                                                                                                                                                                                                                                                                                                                                                                                                                                                                                                                     |             | -> | DITCH FLOWLINE         | W             | WATER VAULT        |
| FIRE HYDRANT  WATER METER  WATER VALVE  WATER FAUCET  SANITARY SEWER MH  BENCHMARK  FOUND IRON PIN (AS  NOTED)  CONTROL POINT  RR SPIKE                                                                                                                                                                                                                                                                                                                                                                                                                                                                                                                                                                                                                                                                                                                                                                                                                                                                                                                                                                                                                                                                                                                                                                                                                                                                                                                                                                                                                                                                                                                                                                                                                                                                                                                                                                                                                                                                                                                                                                                        |             |    | EASEMENT LINE          | -0            | SIGN (AS NOTED)    |
| WATER METER WATER VALVE WATER FAUCET SANITARY SEWER MH FOUND IRON PIN (AS NOTED) CONTROL POINT RR SPIKE                                                                                                                                                                                                                                                                                                                                                                                                                                                                                                                                                                                                                                                                                                                                                                                                                                                                                                                                                                                                                                                                                                                                                                                                                                                                                                                                                                                                                                                                                                                                                                                                                                                                                                                                                                                                                                                                                                                                                                                                                        |             |    | GRAVEL LINE            |               | POST (AS NOTED)    |
| WATER VALVE NOTED)  WATER FAUCET  S SANITARY SEWER MH  RR SPIKE                                                                                                                                                                                                                                                                                                                                                                                                                                                                                                                                                                                                                                                                                                                                                                                                                                                                                                                                                                                                                                                                                                                                                                                                                                                                                                                                                                                                                                                                                                                                                                                                                                                                                                                                                                                                                                                                                                                                                                                                                                                                | FH          |    | FIRE HYDRANT           | <b>+</b>      | BENCHMARK          |
| WATER FAUCET  SANITARY SEWER MH  RR SPIKE                                                                                                                                                                                                                                                                                                                                                                                                                                                                                                                                                                                                                                                                                                                                                                                                                                                                                                                                                                                                                                                                                                                                                                                                                                                                                                                                                                                                                                                                                                                                                                                                                                                                                                                                                                                                                                                                                                                                                                                                                                                                                      | (W M)       |    | WATER METER            |               | FOUND IRON PIN (AS |
| S SANITARY SEWER MH ○ RR SPIKE                                                                                                                                                                                                                                                                                                                                                                                                                                                                                                                                                                                                                                                                                                                                                                                                                                                                                                                                                                                                                                                                                                                                                                                                                                                                                                                                                                                                                                                                                                                                                                                                                                                                                                                                                                                                                                                                                                                                                                                                                                                                                                 | W           |    | WATER VALVE            | 0             | NOTED)             |
| THE STATE                                                                                                                                                                                                                                                                                                                                                                                                                                                                                                                                                                                                                                                                                                                                                                                                                                                                                                                                                                                                                                                                                                                                                                                                                                                                                                                                                                                                                                                                                                                                                                                                                                                                                                                                                                                                                                                                                                                                                                                                                                                                                                                      | A           |    | WATER FAUCET           | $\triangle$   | CONTROL POINT      |
| ○□ CLEAN-OUT ⑤ BUSH                                                                                                                                                                                                                                                                                                                                                                                                                                                                                                                                                                                                                                                                                                                                                                                                                                                                                                                                                                                                                                                                                                                                                                                                                                                                                                                                                                                                                                                                                                                                                                                                                                                                                                                                                                                                                                                                                                                                                                                                                                                                                                            | S           |    | SANITARY SEWER MH      | $\odot$       | RR SPIKE           |
|                                                                                                                                                                                                                                                                                                                                                                                                                                                                                                                                                                                                                                                                                                                                                                                                                                                                                                                                                                                                                                                                                                                                                                                                                                                                                                                                                                                                                                                                                                                                                                                                                                                                                                                                                                                                                                                                                                                                                                                                                                                                                                                                | <b>O</b> C0 |    | CLEAN-OUT              | @             | BUSH               |

**DECIDUOUS TREE** 

CONIFEROUS TREE

|        | PROPOSED                   | LEGEND                     |
|--------|----------------------------|----------------------------|
|        | =====                      | STORM DRAIN                |
| 1      | ——— GAS ———                | GAS LINE                   |
|        | <b>6</b>                   | GAS METER                  |
| ·<br>! | <b>E</b>                   | ELECTRIC METER             |
|        | ——— UGE ———                | UNDERGROUND ELECTRIC LINE  |
|        | X''W                       | WATER LINE                 |
|        | FDC                        | FIRE DEPARTMENT CONNECTION |
|        | - <b>Ó</b> - <sup>FH</sup> | FIRE HYDRANT               |
|        | O PIV                      | POST INDICATOR VALVE       |
|        | ——— X''SS———               | SANITARY SEWER LINE        |
|        |                            | SANITARY SEWER MANHOLE     |
|        | •                          | CLEAN-OUT                  |

DRAINAGE MH

# **OUTILITY KEYNOTES**

- 401 FIRE SPRINKLER BUILDING ENTRY (SEE ARCHITECTURAL / MEP PLANS) SHOULD THE FIRE DESIGN FROM THE FIRE CONSULTANT DEVIATE IN ANY WAY FROM THE CIVIL UTILITY SITE PLAN, THE CONTRACTOR SHALL CONTACT THE ENGINEER OF RECORD FOR COORDINATION PRIOR TO THE START OF CONSTRUCTION
- 402 DOMESTIC WATER SERVICE BUILDING ENTRY (SEE ARCHITECTURAL / MEP PLANS) 403 FIRE DEPARTMENT CONNECTION BUILDING ENTRY (SEE ARCHITECTURAL / MEP
- 404 FIRE DEPARTMENT CONNECTION (PER LOCAL CODES)
- 405 POST INDICATOR VALVE (PER LOCAL CODES)
- 406 PROPOSED WATER METER (SEE SIZE AT SYMBOL) 408 TAPPING SADDLE (SEE SIZE AT SYMBOL)
- 410 GATE VALVE WITH ADJUSTABLE VALVE BOX (SEE SIZE AT SYMBOL) 411 REDUCER (SEE SIZE AT SYMBOL)

LIGHT POLE

CATCH BASIN

- 413 CAP / PLUG w/ THRUST BLOCKING (SEE SIZE AT SYMBOL)
- 414 TEE w/ THRUST BLOCKING (SEE SIZE AT SYMBOL) 416 90° BEND w/ THRUST BLOCKING (SEE SIZE AT SYMBOL)
- 417 45° BEND w/ THRUST BLOCKING (SEE SIZE AT SYMBOL) 418 22-1/2° BEND w/ THRUST BLOCKING (SEE SIZE AT SYMBOL) 422 SANITARY SEWER CLEAN OUT
- 423 SANITARY SEWER SERVICE BUILDING ENTRY (SEE ARCHITECTURAL / MEP PLANS) 425 SANITARY SEWER CAP / PLUG (SEE SIZE AT SYMBOL)
- 426 GREASE TRAP w/ CLEAN OUTS (SEE ARCHITECTURAL / MEP PLANS)
- 445 MAINTAIN 18" VERTICAL SEPARATION (MIN.) 446 LINT TRAP w/ CLEAN OUTS (SEE ARCHITECTURAL / MEP PLANS) 447 CONTRACTOR TO PROVIDE 10' ENCASEMENT CENTERED ON WALL
- 448 SECURITY GATE CARD READER (SEE ELECTRICAL / SECURITY SYSTEM PLANS) 449 SECURITY GATE OPERATOR (SEE ELECTRICAL PLANS)
- 450 CONTRACTOR TO CORE AND CONNECT TO EXISTING GRINDER STATION

# UTILITY DETAILS

40A THRUST BLOCKING

- 40F UTILITY MAIN ENCASEMENT
- 40P WATER & SANITARY SEWER LINE CROSSING
- 41A CONCENTRIC CAST-IN-PLACE SANITARY SEWER MANHOLE 41J SANITARY SEWER CLEANOUT

08/30/2024