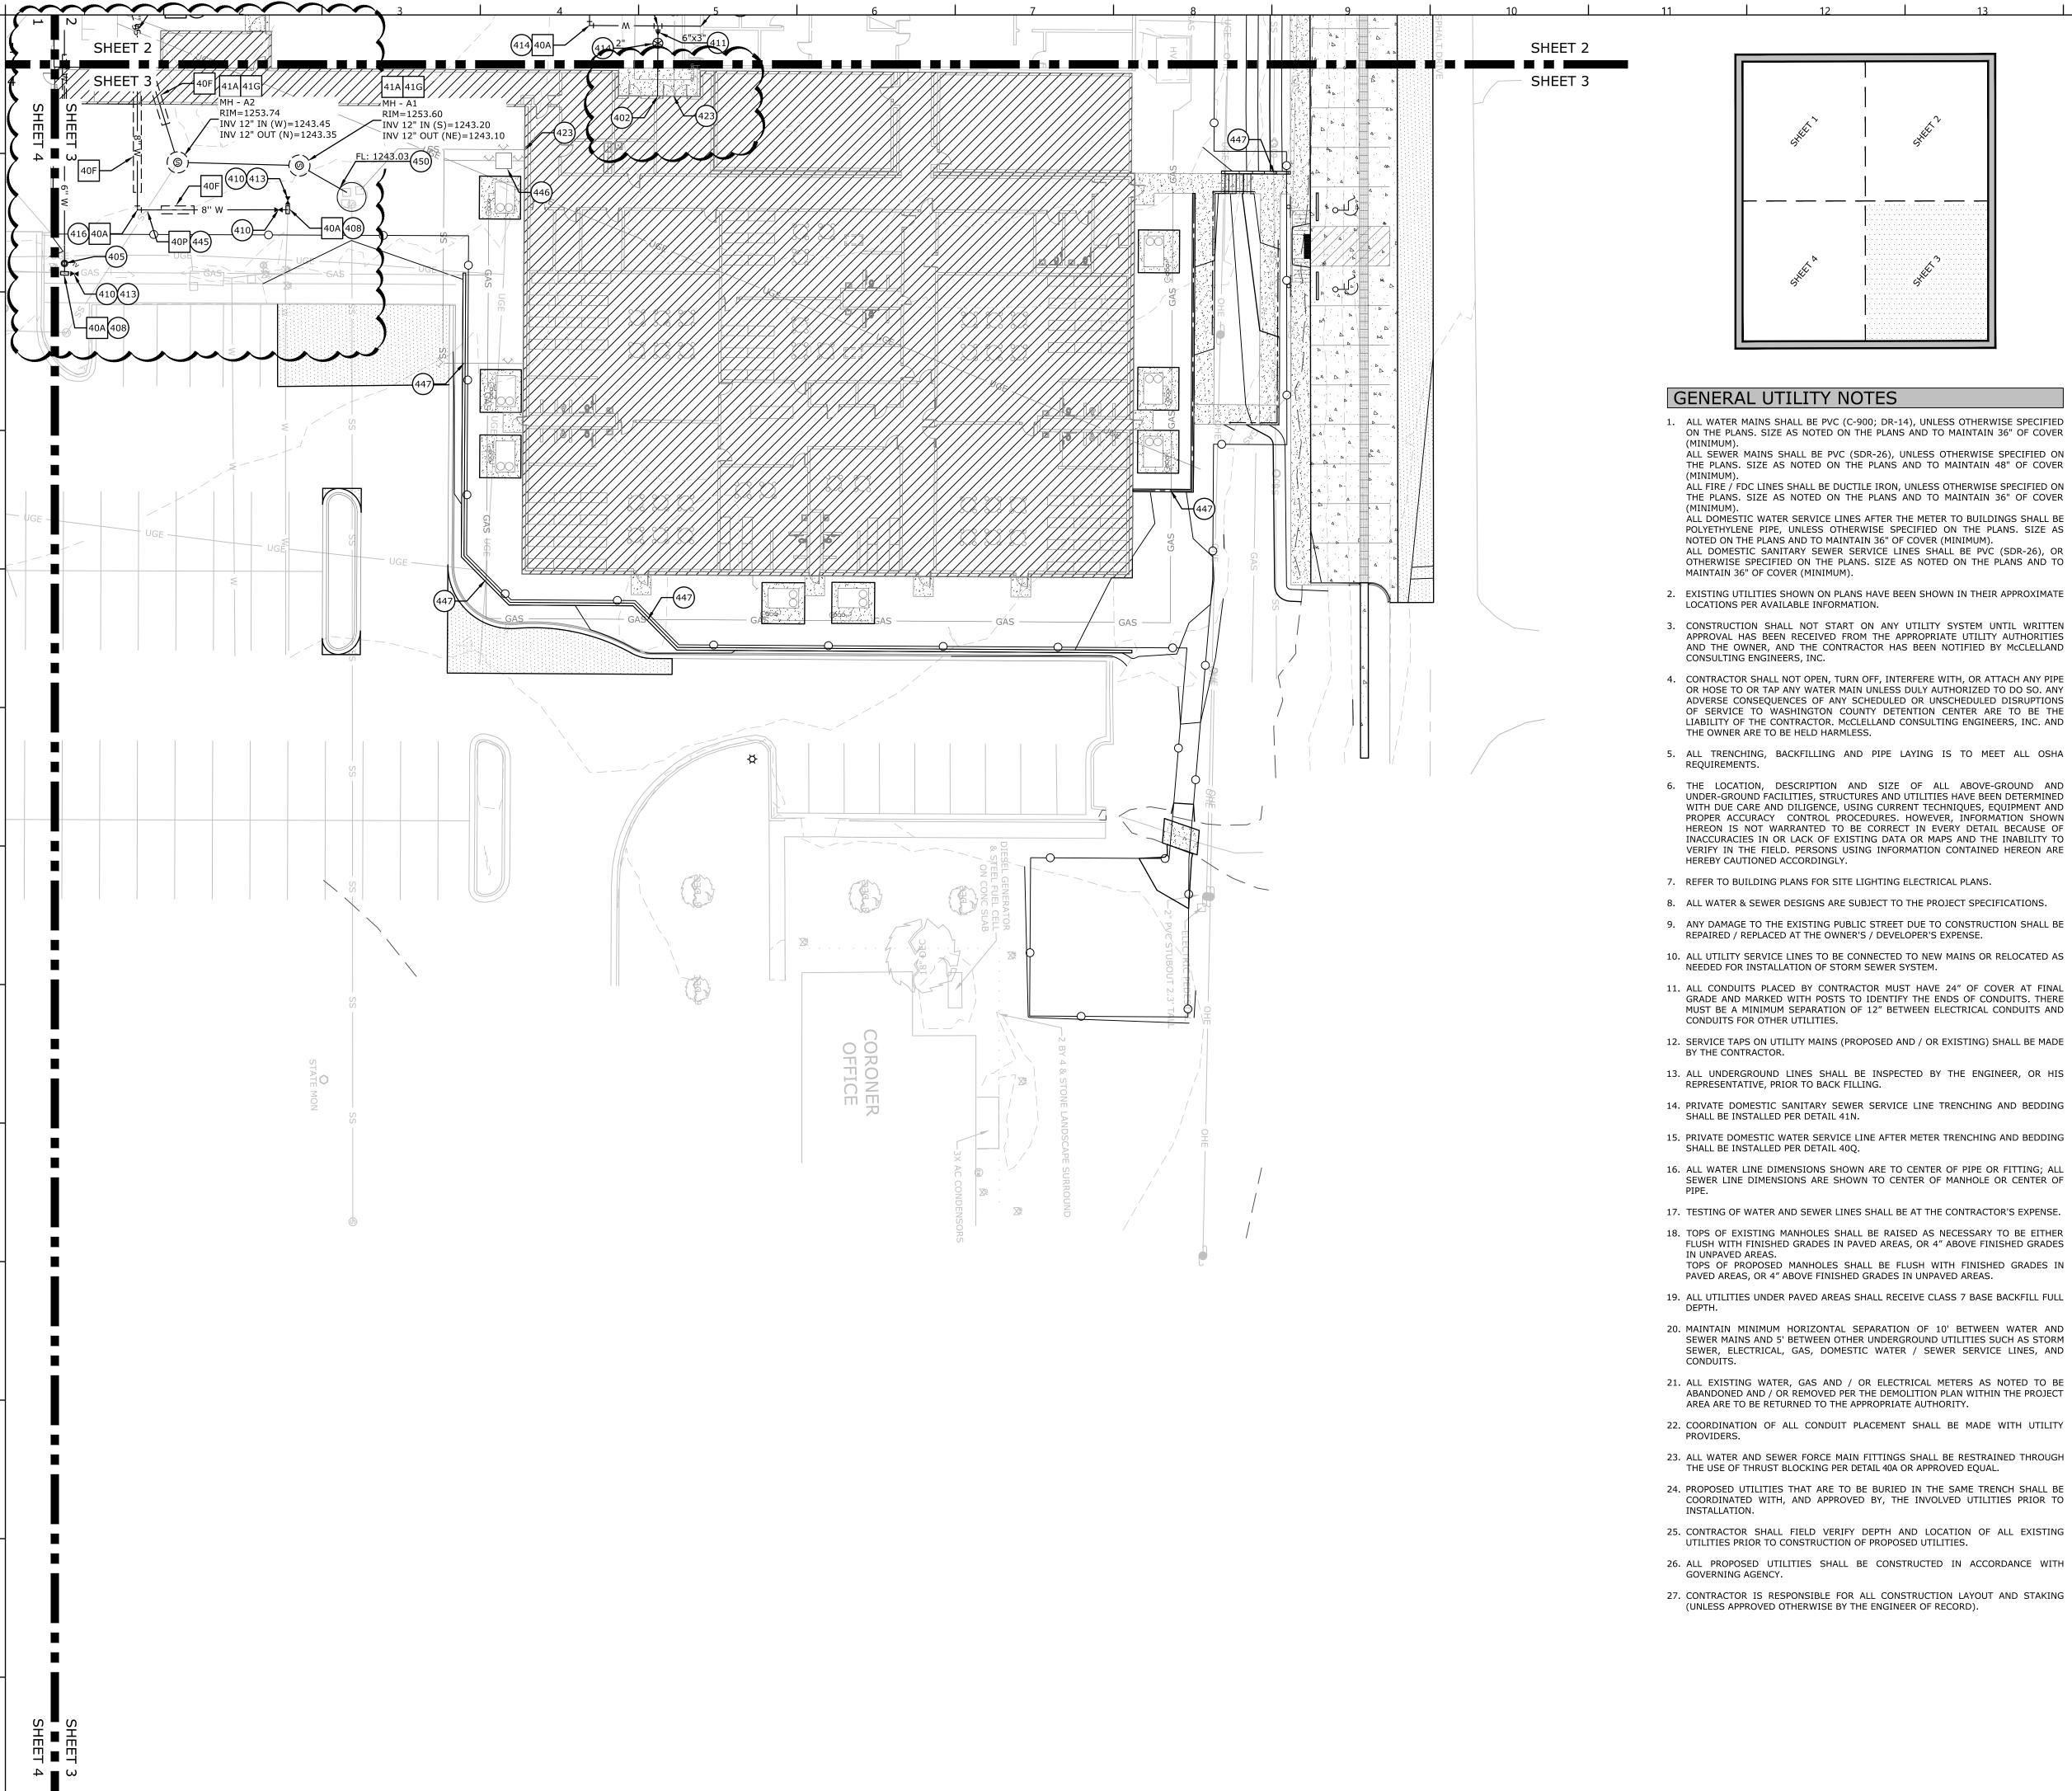

## GENERAL UTILITY NOTES

- 1. ALL WATER MAINS SHALL BE PVC (C-900; DR-14), UNLESS OTHERWISE SPECIFIED ON THE PLANS. SIZE AS NOTED ON THE PLANS AND TO MAINTAIN 36" OF COVER ALL SEWER MAINS SHALL BE PVC (SDR-26), UNLESS OTHERWISE SPECIFIED ON
- THE PLANS. SIZE AS NOTED ON THE PLANS AND TO MAINTAIN 48" OF COVER ALL FIRE / FDC LINES SHALL BE DUCTILE IRON, UNLESS OTHERWISE SPECIFIED ON
- ALL DOMESTIC WATER SERVICE LINES AFTER THE METER TO BUILDINGS SHALL BE POLYETHYLENE PIPE, UNLESS OTHERWISE SPECIFIED ON THE PLANS. SIZE AS NOTED ON THE PLANS AND TO MAINTAIN 36" OF COVER (MINIMUM). ALL DOMESTIC SANITARY SEWER SERVICE LINES SHALL BE PVC (SDR-26), OR OTHERWISE SPECIFIED ON THE PLANS. SIZE AS NOTED ON THE PLANS AND TO
- 2. EXISTING UTILITIES SHOWN ON PLANS HAVE BEEN SHOWN IN THEIR APPROXIMATE LOCATIONS PER AVAILABLE INFORMATION.
- 3. CONSTRUCTION SHALL NOT START ON ANY UTILITY SYSTEM UNTIL WRITTEN APPROVAL HAS BEEN RECEIVED FROM THE APPROPRIATE UTILITY AUTHORITIES AND THE OWNER, AND THE CONTRACTOR HAS BEEN NOTIFIED BY McCLELLAND CONSULTING ENGINEERS, INC.
- 4. CONTRACTOR SHALL NOT OPEN, TURN OFF, INTERFERE WITH, OR ATTACH ANY PIPE OR HOSE TO OR TAP ANY WATER MAIN UNLESS DULY AUTHORIZED TO DO SO. ANY ADVERSE CONSEQUENCES OF ANY SCHEDULED OR UNSCHEDULED DISRUPTIONS OF SERVICE TO WASHINGTON COUNTY DETENTION CENTER ARE TO BE THE LIABILITY OF THE CONTRACTOR. McCLELLAND CONSULTING ENGINEERS, INC. AND THE OWNER ARE TO BE HELD HARMLESS.
- 5. ALL TRENCHING, BACKFILLING AND PIPE LAYING IS TO MEET ALL OSHA
- 6. THE LOCATION, DESCRIPTION AND SIZE OF ALL ABOVE-GROUND AND UNDER-GROUND FACILITIES, STRUCTURES AND UTILITIES HAVE BEEN DETERMINED WITH DUE CARE AND DILIGENCE, USING CURRENT TECHNIQUES, EQUIPMENT AND PROPER ACCURACY CONTROL PROCEDURES, HOWEVER, INFORMATION SHOWN HEREON IS NOT WARRANTED TO BE CORRECT IN EVERY DETAIL BECAUSE OF INACCURACIES IN OR LACK OF EXISTING DATA OR MAPS AND THE INABILITY TO VERIFY IN THE FIELD. PERSONS USING INFORMATION CONTAINED HEREON ARE HEREBY CAUTIONED ACCORDINGLY.
- 7. REFER TO BUILDING PLANS FOR SITE LIGHTING ELECTRICAL PLANS.
- 8. ALL WATER & SEWER DESIGNS ARE SUBJECT TO THE PROJECT SPECIFICATIONS.
- 9. ANY DAMAGE TO THE EXISTING PUBLIC STREET DUE TO CONSTRUCTION SHALL BE REPAIRED / REPLACED AT THE OWNER'S / DEVELOPER'S EXPENSE.
- 10. ALL UTILITY SERVICE LINES TO BE CONNECTED TO NEW MAINS OR RELOCATED AS NEEDED FOR INSTALLATION OF STORM SEWER SYSTEM.
- 11. ALL CONDUITS PLACED BY CONTRACTOR MUST HAVE 24" OF COVER AT FINAL GRADE AND MARKED WITH POSTS TO IDENTIFY THE ENDS OF CONDUITS. THERE MUST BE A MINIMUM SEPARATION OF 12" BETWEEN ELECTRICAL CONDUITS AND CONDUITS FOR OTHER UTILITIES.
- 12. SERVICE TAPS ON UTILITY MAINS (PROPOSED AND / OR EXISTING) SHALL BE MADE
- 13. ALL UNDERGROUND LINES SHALL BE INSPECTED BY THE ENGINEER, OR HIS REPRESENTATIVE, PRIOR TO BACK FILLING.
- 14. PRIVATE DOMESTIC SANITARY SEWER SERVICE LINE TRENCHING AND BEDDING
- 15. PRIVATE DOMESTIC WATER SERVICE LINE AFTER METER TRENCHING AND BEDDING
- 16. ALL WATER LINE DIMENSIONS SHOWN ARE TO CENTER OF PIPE OR FITTING; ALL
- 17. TESTING OF WATER AND SEWER LINES SHALL BE AT THE CONTRACTOR'S EXPENSE.
- 18. TOPS OF EXISTING MANHOLES SHALL BE RAISED AS NECESSARY TO BE EITHER FLUSH WITH FINISHED GRADES IN PAVED AREAS, OR 4" ABOVE FINISHED GRADES
- 19. ALL UTILITIES UNDER PAVED AREAS SHALL RECEIVE CLASS 7 BASE BACKFILL FULL
- 20. MAINTAIN MINIMUM HORIZONTAL SEPARATION OF 10' BETWEEN WATER AND SEWER MAINS AND 5' BETWEEN OTHER UNDERGROUND UTILITIES SUCH AS STORM SEWER, ELECTRICAL, GAS, DOMESTIC WATER / SEWER SERVICE LINES, AND
- 21. ALL EXISTING WATER, GAS AND / OR ELECTRICAL METERS AS NOTED TO BE ABANDONED AND / OR REMOVED PER THE DEMOLITION PLAN WITHIN THE PROJECT AREA ARE TO BE RETURNED TO THE APPROPRIATE AUTHORITY.
- 22. COORDINATION OF ALL CONDUIT PLACEMENT SHALL BE MADE WITH UTILITY
- THE USE OF THRUST BLOCKING PER DETAIL 40A OR APPROVED EQUAL.
- 24. PROPOSED UTILITIES THAT ARE TO BE BURIED IN THE SAME TRENCH SHALL BE COORDINATED WITH, AND APPROVED BY, THE INVOLVED UTILITIES PRIOR TO
- 25. CONTRACTOR SHALL FIELD VERIFY DEPTH AND LOCATION OF ALL EXISTING UTILITIES PRIOR TO CONSTRUCTION OF PROPOSED UTILITIES.
- 26. ALL PROPOSED UTILITIES SHALL BE CONSTRUCTED IN ACCORDANCE WITH
- 27. CONTRACTOR IS RESPONSIBLE FOR ALL CONSTRUCTION LAYOUT AND STAKING (UNLESS APPROVED OTHERWISE BY THE ENGINEER OF RECORD).

# **OUTILITY KEYNOTES**

- 401 FIRE SPRINKLER BUILDING ENTRY (SEE ARCHITECTURAL / MEP PLANS) SHOULD THE FIRE DESIGN FROM THE FIRE CONSULTANT DEVIATE IN ANY WAY FROM THE CIVIL UTILITY SITE PLAN, THE CONTRACTOR SHALL CONTACT THE ENGINEER OF RECORD FOR COORDINATION PRIOR TO THE START OF CONSTRUCTION
- 402 DOMESTIC WATER SERVICE BUILDING ENTRY (SEE ARCHITECTURAL / MEP PLANS) 403 FIRE DEPARTMENT CONNECTION BUILDING ENTRY (SEE ARCHITECTURAL / MEP
- 404 FIRE DEPARTMENT CONNECTION (PER LOCAL CODES)
- 405 POST INDICATOR VALVE (PER LOCAL CODES)
- 406 PROPOSED WATER METER (SEE SIZE AT SYMBOL) 408 TAPPING SADDLE (SEE SIZE AT SYMBOL)
- 410 GATE VALVE WITH ADJUSTABLE VALVE BOX (SEE SIZE AT SYMBOL) 411 REDUCER (SEE SIZE AT SYMBOL)

LIGHT POLE

CATCH BASIN

- 413 CAP / PLUG w/ THRUST BLOCKING (SEE SIZE AT SYMBOL)
- 414 TEE w/ THRUST BLOCKING (SEE SIZE AT SYMBOL) 416 90° BEND w/ THRUST BLOCKING (SEE SIZE AT SYMBOL)
- 417 45° BEND w/ THRUST BLOCKING (SEE SIZE AT SYMBOL) 418 22-1/2° BEND w/ THRUST BLOCKING (SEE SIZE AT SYMBOL) 422 SANITARY SEWER CLEAN OUT
- 423 SANITARY SEWER SERVICE BUILDING ENTRY (SEE ARCHITECTURAL / MEP PLANS) 425 SANITARY SEWER CAP / PLUG (SEE SIZE AT SYMBOL)
- 426 GREASE TRAP w/ CLEAN OUTS (SEE ARCHITECTURAL / MEP PLANS)
- 445 MAINTAIN 18" VERTICAL SEPARATION (MIN.) 446 LINT TRAP w/ CLEAN OUTS (SEE ARCHITECTURAL / MEP PLANS) 447 CONTRACTOR TO PROVIDE 10' ENCASEMENT CENTERED ON WALL
- 448 SECURITY GATE CARD READER (SEE ELECTRICAL / SECURITY SYSTEM PLANS) 449 SECURITY GATE OPERATOR (SEE ELECTRICAL PLANS)
- 450 CONTRACTOR TO CORE AND CONNECT TO EXISTING GRINDER STATION

# UTILITY DETAILS

40A THRUST BLOCKING

- 40F UTILITY MAIN ENCASEMENT
- 40P WATER & SANITARY SEWER LINE CROSSING
- 41A CONCENTRIC CAST-IN-PLACE SANITARY SEWER MANHOLE 41J SANITARY SEWER CLEANOUT

08/30/2024