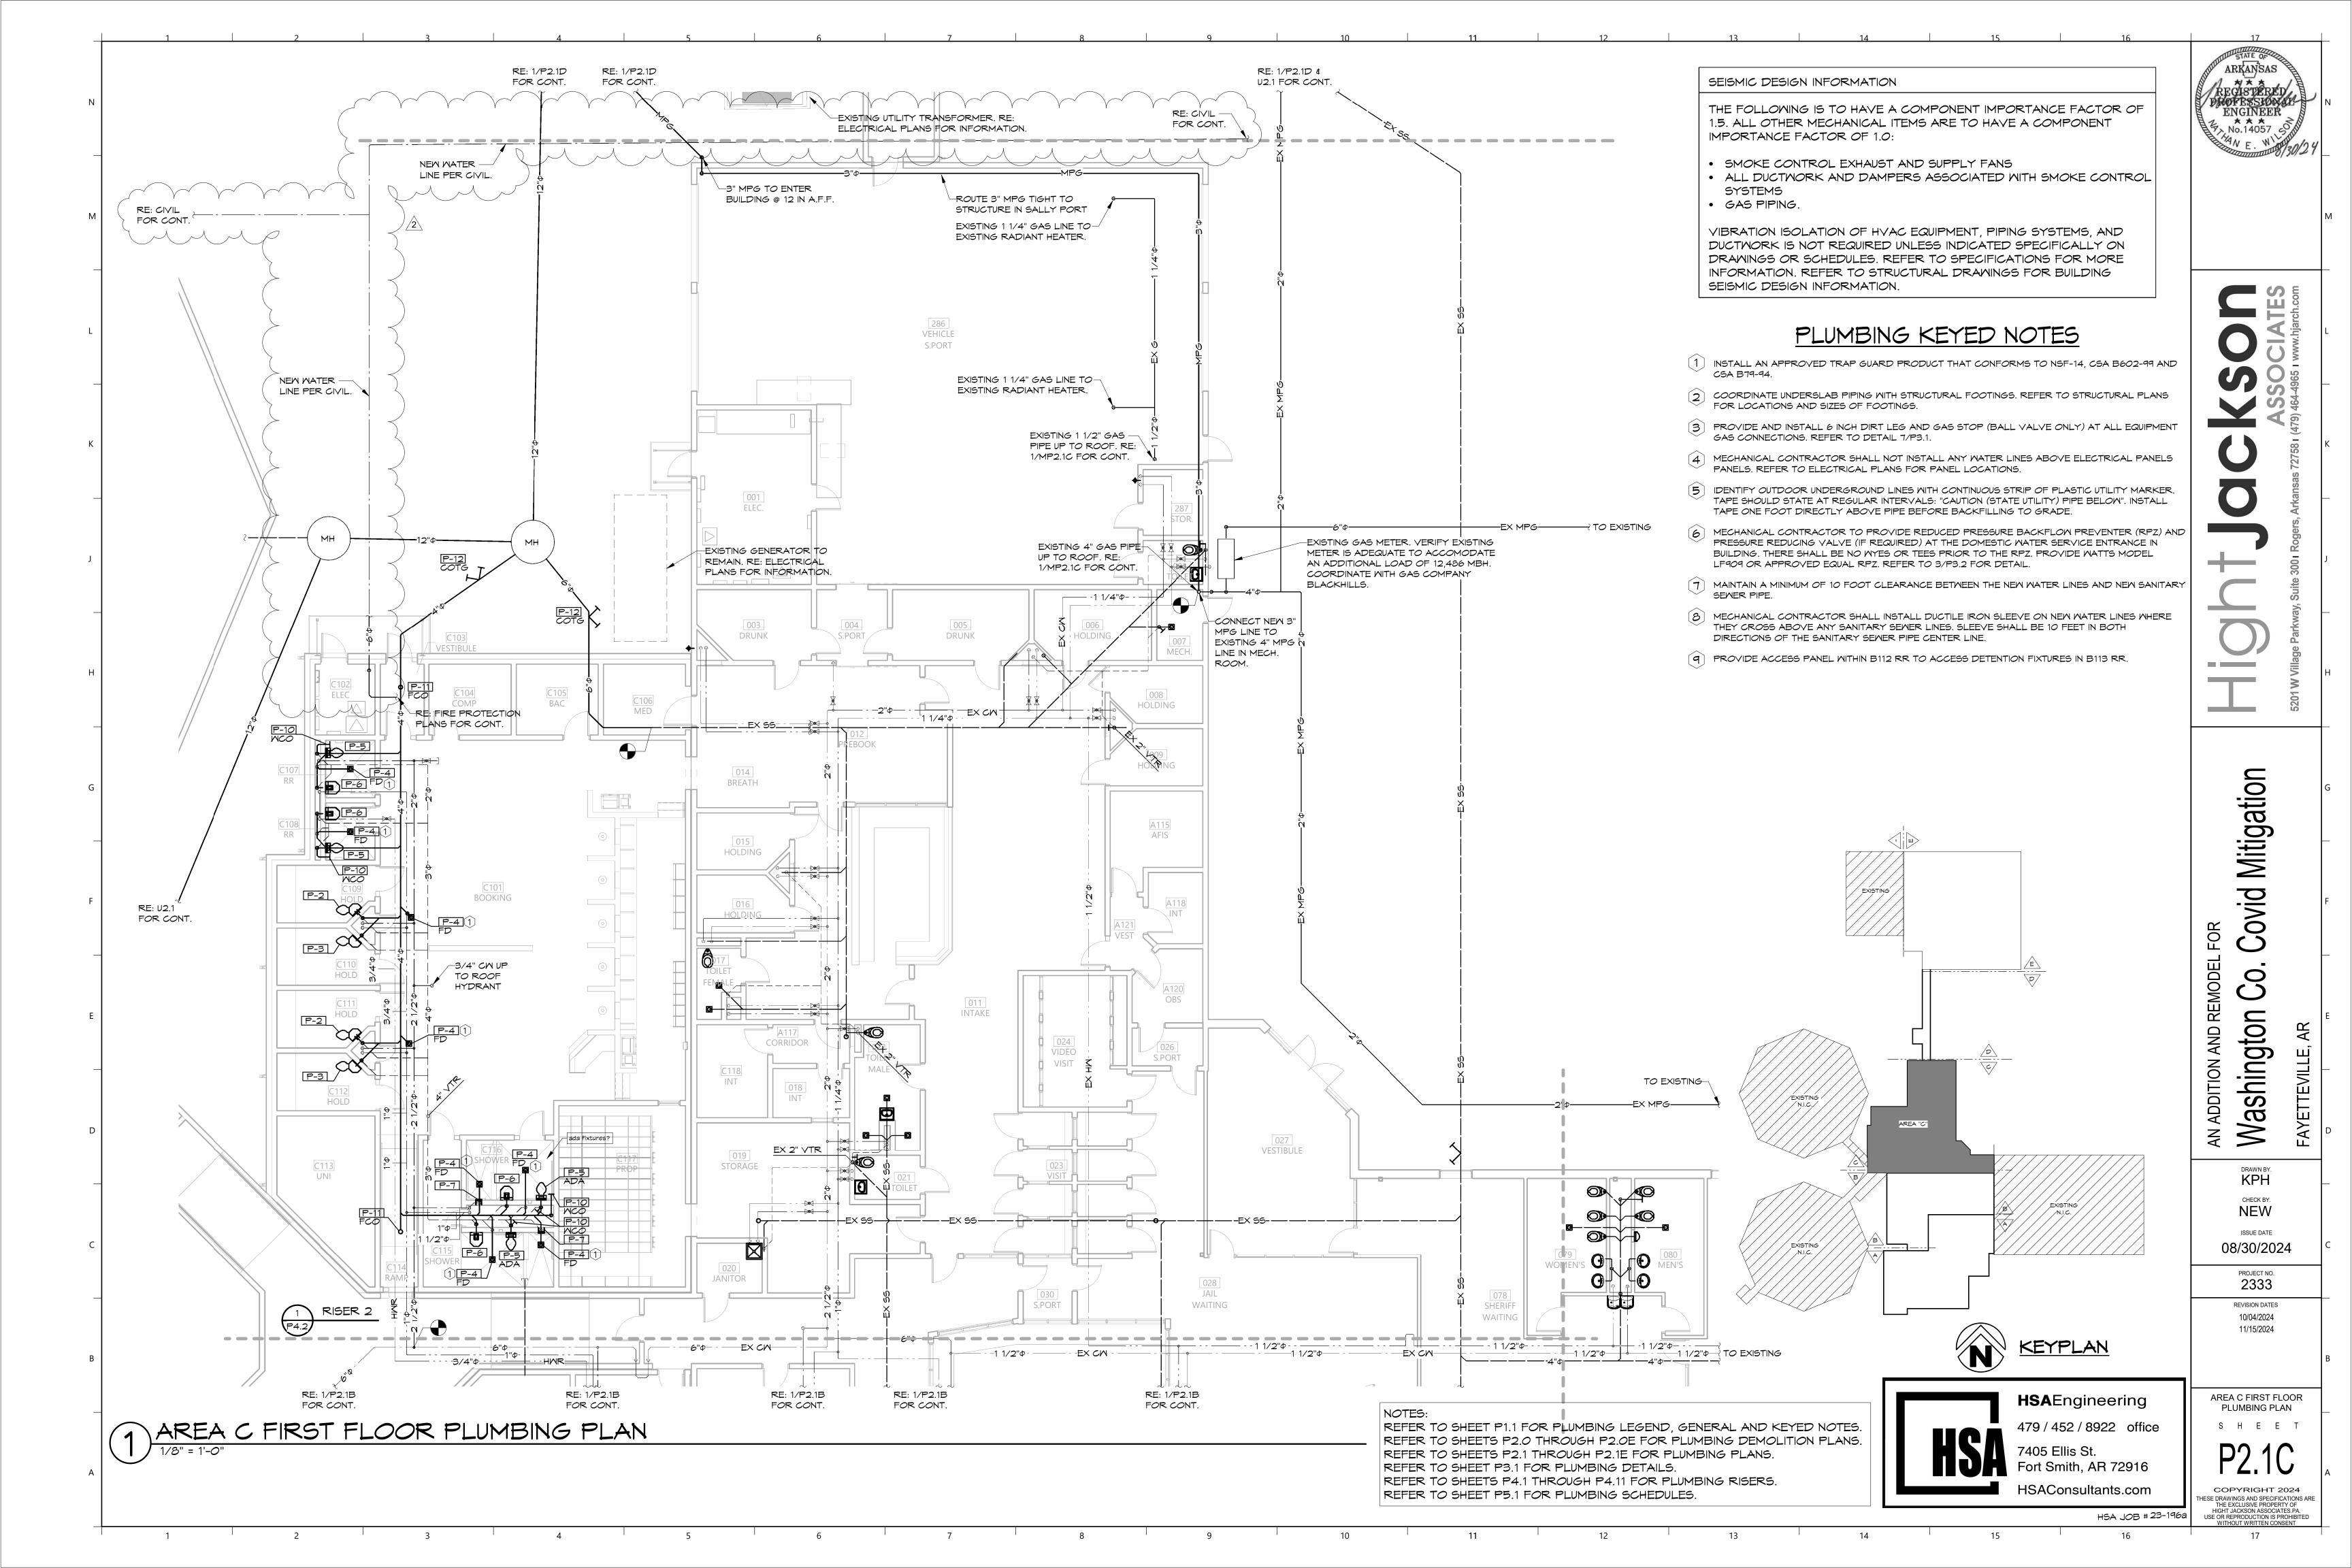

## GENERAL UTILITY NOTES

- 1. ALL WATER MAINS SHALL BE PVC (C-900; DR-14), UNLESS OTHERWISE SPECIFIED ON THE PLANS. SIZE AS NOTED ON THE PLANS AND TO MAINTAIN 36" OF COVER
- ALL SEWER MAINS SHALL BE PVC (SDR-26), UNLESS OTHERWISE SPECIFIED ON THE PLANS. SIZE AS NOTED ON THE PLANS AND TO MAINTAIN 48" OF COVER ALL FIRE / FDC LINES SHALL BE DUCTILE IRON, UNLESS OTHERWISE SPECIFIED ON
- ALL DOMESTIC WATER SERVICE LINES AFTER THE METER TO BUILDINGS SHALL BE POLYETHYLENE PIPE, UNLESS OTHERWISE SPECIFIED ON THE PLANS. SIZE AS NOTED ON THE PLANS AND TO MAINTAIN 36" OF COVER (MINIMUM). ALL DOMESTIC SANITARY SEWER SERVICE LINES SHALL BE PVC (SDR-26), OR OTHERWISE SPECIFIED ON THE PLANS. SIZE AS NOTED ON THE PLANS AND TO
- 2. EXISTING UTILITIES SHOWN ON PLANS HAVE BEEN SHOWN IN THEIR APPROXIMATE LOCATIONS PER AVAILABLE INFORMATION.
- 3. CONSTRUCTION SHALL NOT START ON ANY UTILITY SYSTEM UNTIL WRITTEN APPROVAL HAS BEEN RECEIVED FROM THE APPROPRIATE UTILITY AUTHORITIES AND THE OWNER, AND THE CONTRACTOR HAS BEEN NOTIFIED BY McCLELLAND
- 4. CONTRACTOR SHALL NOT OPEN, TURN OFF, INTERFERE WITH, OR ATTACH ANY PIPE OR HOSE TO OR TAP ANY WATER MAIN UNLESS DULY AUTHORIZED TO DO SO. ANY ADVERSE CONSEQUENCES OF ANY SCHEDULED OR UNSCHEDULED DISRUPTIONS OF SERVICE TO WASHINGTON COUNTY DETENTION CENTER ARE TO BE THE LIABILITY OF THE CONTRACTOR. McCLELLAND CONSULTING ENGINEERS, INC. AND THE OWNER ARE TO BE HELD HARMLESS.
- 5. ALL TRENCHING, BACKFILLING AND PIPE LAYING IS TO MEET ALL OSHA
- 6. THE LOCATION, DESCRIPTION AND SIZE OF ALL ABOVE-GROUND AND UNDER-GROUND FACILITIES, STRUCTURES AND UTILITIES HAVE BEEN DETERMINED WITH DUE CARE AND DILIGENCE, USING CURRENT TECHNIQUES, EQUIPMENT AND PROPER ACCURACY CONTROL PROCEDURES. HOWEVER, INFORMATION SHOWN HEREON IS NOT WARRANTED TO BE CORRECT IN EVERY DETAIL BECAUSE OF INACCURACIES IN OR LACK OF EXISTING DATA OR MAPS AND THE INABILITY TO VERIFY IN THE FIELD. PERSONS USING INFORMATION CONTAINED HEREON ARE HEREBY CAUTIONED ACCORDINGLY.
- 7. REFER TO BUILDING PLANS FOR SITE LIGHTING ELECTRICAL PLANS.
- 8. ALL WATER & SEWER DESIGNS ARE SUBJECT TO THE PROJECT SPECIFICATIONS.
- 9. ANY DAMAGE TO THE EXISTING PUBLIC STREET DUE TO CONSTRUCTION SHALL BE REPAIRED / REPLACED AT THE OWNER'S / DEVELOPER'S EXPENSE.
- 10. ALL UTILITY SERVICE LINES TO BE CONNECTED TO NEW MAINS OR RELOCATED AS NEEDED FOR INSTALLATION OF STORM SEWER SYSTEM.
- 11. ALL CONDUITS PLACED BY CONTRACTOR MUST HAVE 24" OF COVER AT FINAL GRADE AND MARKED WITH POSTS TO IDENTIFY THE ENDS OF CONDUITS. THERE MUST BE A MINIMUM SEPARATION OF 12" BETWEEN ELECTRICAL CONDUITS AND CONDUITS FOR OTHER UTILITIES.
- 12. SERVICE TAPS ON UTILITY MAINS (PROPOSED AND / OR EXISTING) SHALL BE MADE BY THE CONTRACTOR.
- REPRESENTATIVE, PRIOR TO BACK FILLING.
- 14. PRIVATE DOMESTIC SANITARY SEWER SERVICE LINE TRENCHING AND BEDDING SHALL BE INSTALLED PER DETAIL 41N.
- SHALL BE INSTALLED PER DETAIL 40Q.
- SEWER LINE DIMENSIONS ARE SHOWN TO CENTER OF MANHOLE OR CENTER OF
- 17. TESTING OF WATER AND SEWER LINES SHALL BE AT THE CONTRACTOR'S EXPENSE.
- 18. TOPS OF EXISTING MANHOLES SHALL BE RAISED AS NECESSARY TO BE EITHER FLUSH WITH FINISHED GRADES IN PAVED AREAS, OR 4" ABOVE FINISHED GRADES
- 19. ALL UTILITIES UNDER PAVED AREAS SHALL RECEIVE CLASS 7 BASE BACKFILL FULL
- 20. MAINTAIN MINIMUM HORIZONTAL SEPARATION OF 10' BETWEEN WATER AND SEWER MAINS AND 5' BETWEEN OTHER UNDERGROUND UTILITIES SUCH AS STORM SEWER, ELECTRICAL, GAS, DOMESTIC WATER / SEWER SERVICE LINES, AND
- 21. ALL EXISTING WATER, GAS AND / OR ELECTRICAL METERS AS NOTED TO BE ABANDONED AND / OR REMOVED PER THE DEMOLITION PLAN WITHIN THE PROJECT AREA ARE TO BE RETURNED TO THE APPROPRIATE AUTHORITY.
- 22. COORDINATION OF ALL CONDUIT PLACEMENT SHALL BE MADE WITH UTILITY
- 23. ALL WATER AND SEWER FORCE MAIN FITTINGS SHALL BE RESTRAINED THROUGH THE USE OF THRUST BLOCKING PER DETAIL 40A OR APPROVED EQUAL.
- 24. PROPOSED UTILITIES THAT ARE TO BE BURIED IN THE SAME TRENCH SHALL BE COORDINATED WITH, AND APPROVED BY, THE INVOLVED UTILITIES PRIOR TO
- 25. CONTRACTOR SHALL FIELD VERIFY DEPTH AND LOCATION OF ALL EXISTING UTILITIES PRIOR TO CONSTRUCTION OF PROPOSED UTILITIES.
- 26. ALL PROPOSED UTILITIES SHALL BE CONSTRUCTED IN ACCORDANCE WITH
- 27. CONTRACTOR IS RESPONSIBLE FOR ALL CONSTRUCTION LAYOUT AND STAKING (UNLESS APPROVED OTHERWISE BY THE ENGINEER OF RECORD).

## **OUTILITY KEYNOTES**

- 401 FIRE SPRINKLER BUILDING ENTRY (SEE ARCHITECTURAL / MEP PLANS) SHOULD THE FIRE DESIGN FROM THE FIRE CONSULTANT DEVIATE IN ANY WAY FROM THE CIVIL UTILITY SITE PLAN, THE CONTRACTOR SHALL CONTACT THE ENGINEER OF RECORD FOR COORDINATION PRIOR TO THE START OF CONSTRUCTION
- 402 DOMESTIC WATER SERVICE BUILDING ENTRY (SEE ARCHITECTURAL / MEP PLANS) 403 FIRE DEPARTMENT CONNECTION BUILDING ENTRY (SEE ARCHITECTURAL / MEP
- PLANS) 404 FIRE DEPARTMENT CONNECTION (PER LOCAL CODES)
- 405 POST INDICATOR VALVE (PER LOCAL CODES)
- 406 PROPOSED WATER METER (SEE SIZE AT SYMBOL)
- 408 TAPPING SADDLE (SEE SIZE AT SYMBOL) 410 GATE VALVE WITH ADJUSTABLE VALVE BOX (SEE SIZE AT SYMBOL)
- 411 REDUCER (SEE SIZE AT SYMBOL) 413 CAP / PLUG w/ THRUST BLOCKING (SEE SIZE AT SYMBOL)

LIGHT POLE

CATCH BASIN

- 414 TEE w/ THRUST BLOCKING (SEE SIZE AT SYMBOL)
- 416 90° BEND w/ THRUST BLOCKING (SEE SIZE AT SYMBOL) 417 45° BEND w/ THRUST BLOCKING (SEE SIZE AT SYMBOL)
- 418 22-1/2° BEND w/ THRUST BLOCKING (SEE SIZE AT SYMBOL) 422 SANITARY SEWER CLEAN OUT
- 423 SANITARY SEWER SERVICE BUILDING ENTRY (SEE ARCHITECTURAL / MEP PLANS) 425 SANITARY SEWER CAP / PLUG (SEE SIZE AT SYMBOL)
- 426 GREASE TRAP w/ CLEAN OUTS (SEE ARCHITECTURAL / MEP PLANS) 445 MAINTAIN 18" VERTICAL SEPARATION (MIN.)
- 446 LINT TRAP w/ CLEAN OUTS (SEE ARCHITECTURAL / MEP PLANS)
- 447 CONTRACTOR TO PROVIDE 10' ENCASEMENT CENTERED ON WALL 448 SECURITY GATE CARD READER (SEE ELECTRICAL / SECURITY SYSTEM PLANS) 449 SECURITY GATE OPERATOR (SEE ELECTRICAL PLANS)
- 450 CONTRACTOR TO CORE AND CONNECT TO EXISTING GRINDER STATION