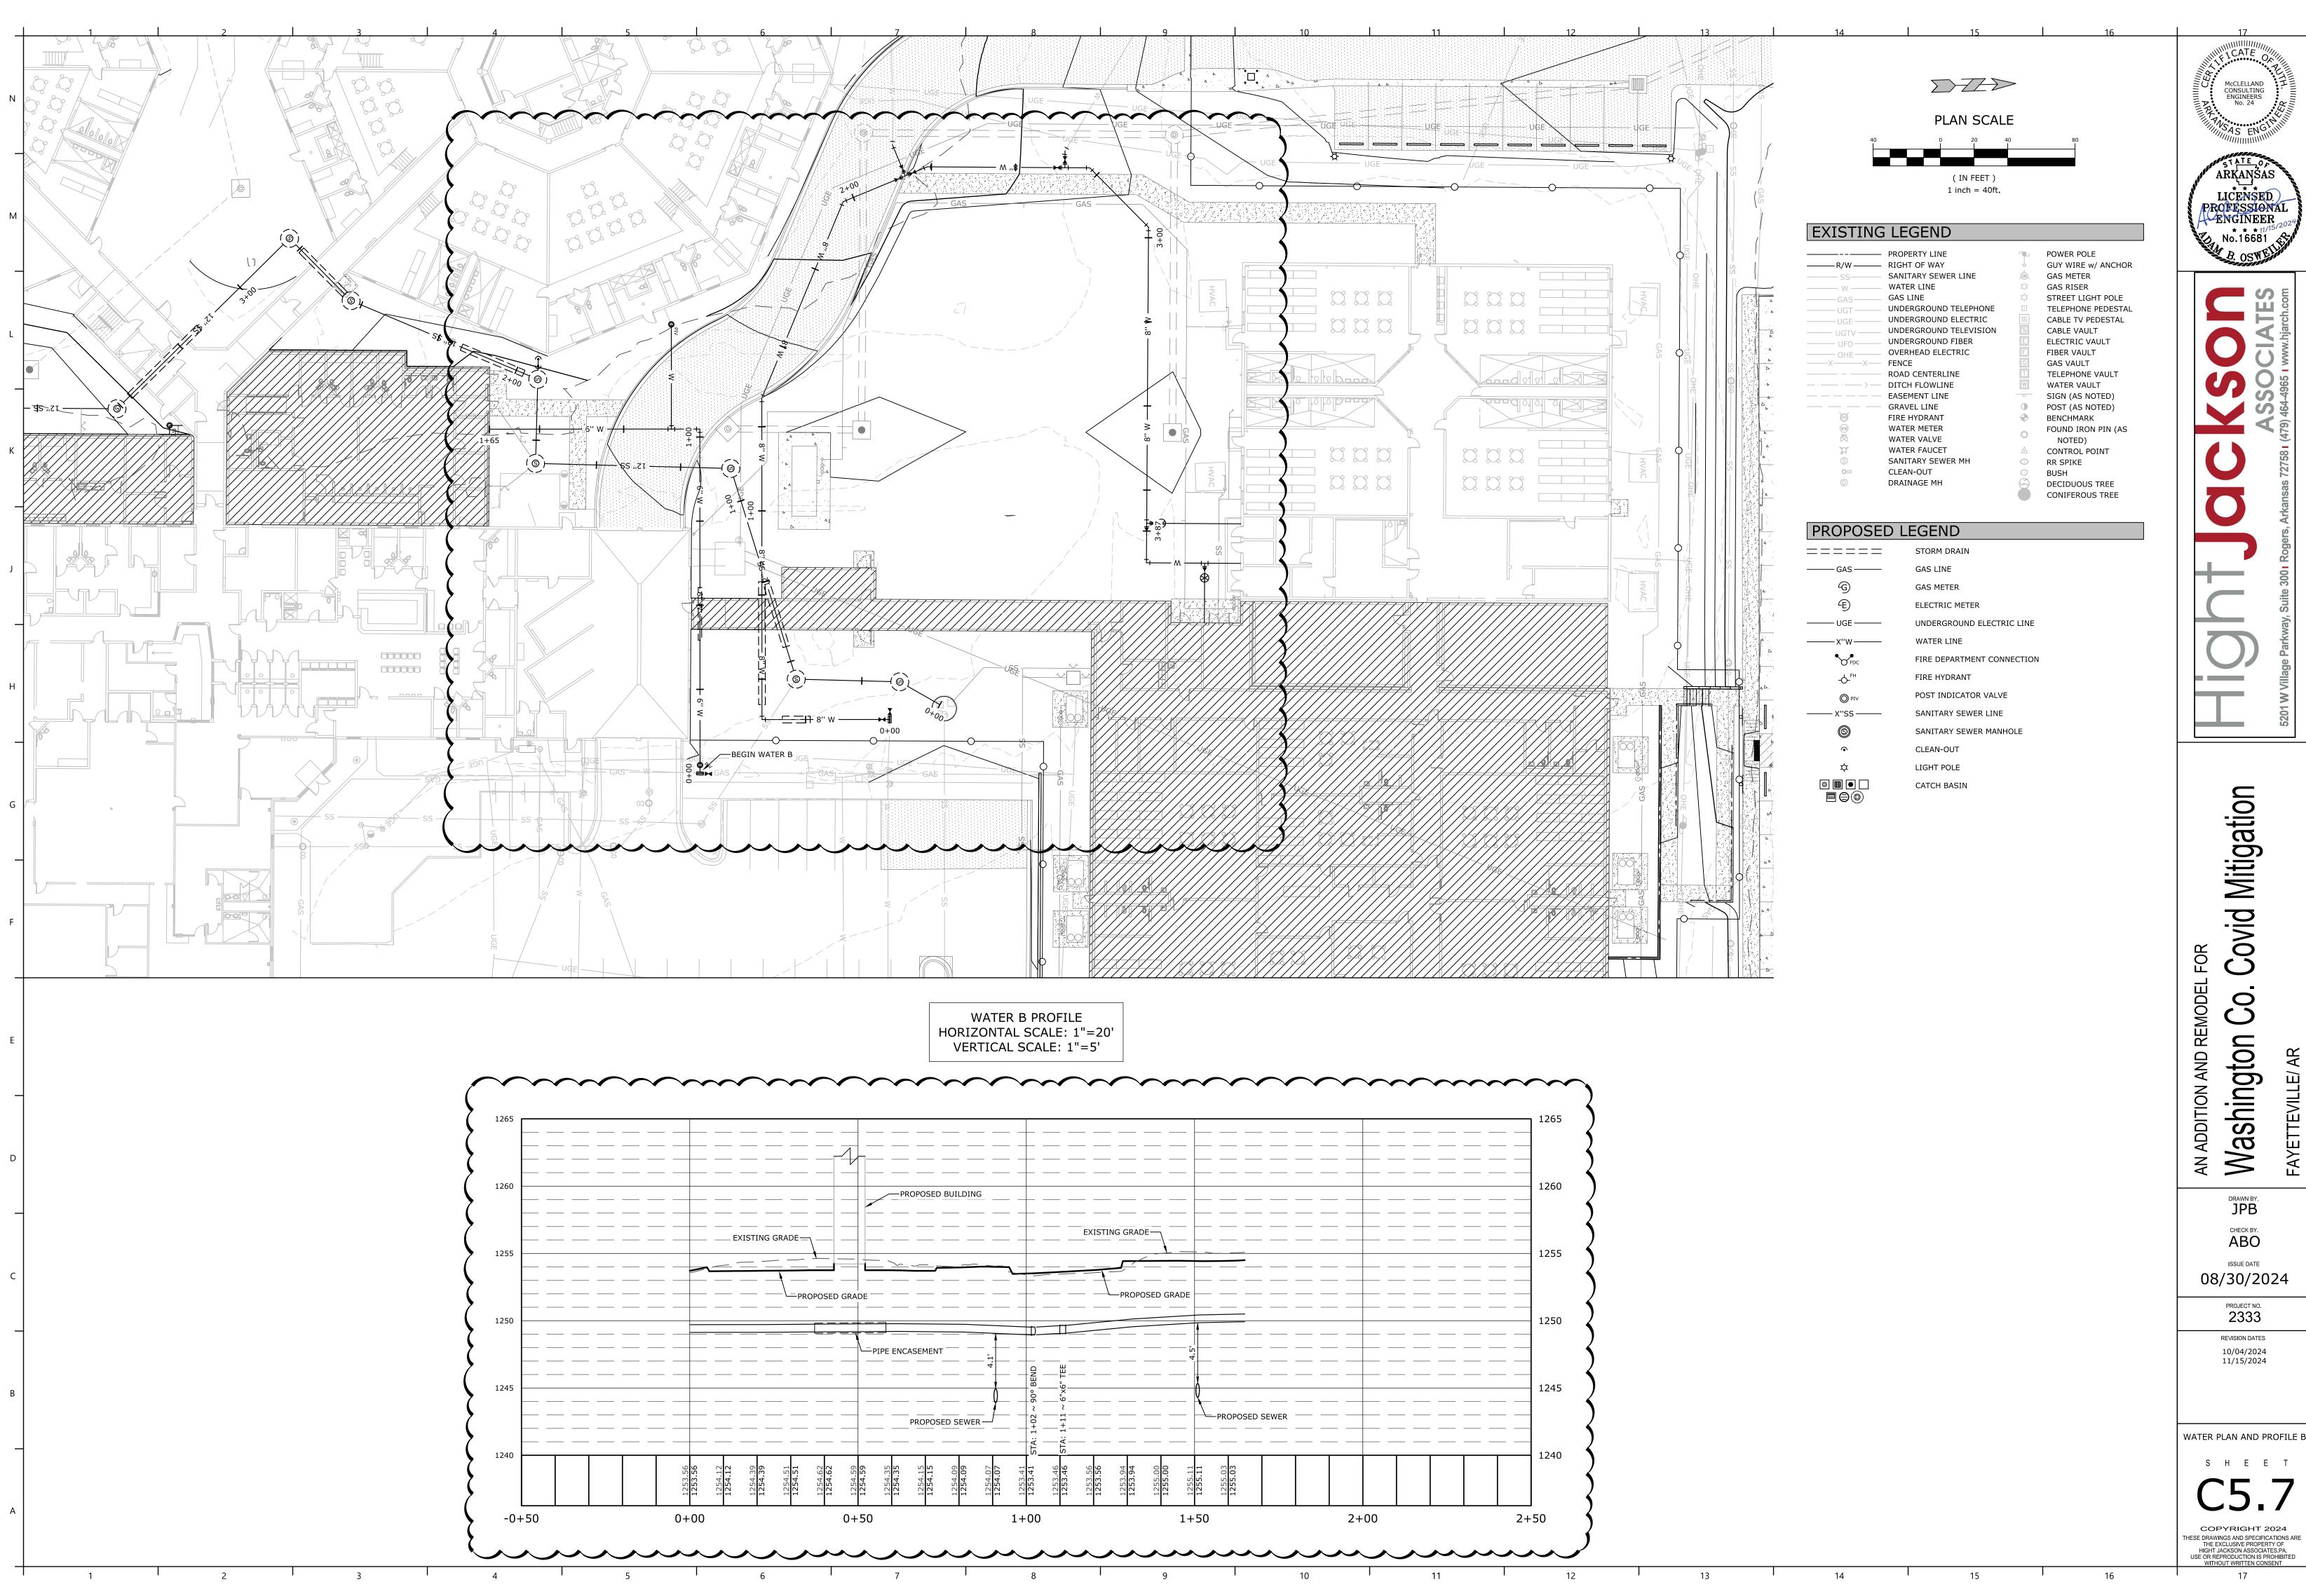

## EXISTING LEGEND

|                                                                                   | PROPERTY LINE          | 1             | POWER POLE         |
|-----------------------------------------------------------------------------------|------------------------|---------------|--------------------|
| —— R/W ——                                                                         | RIGHT OF WAY           | J             | GUY WIRE w/ ANCHOR |
| SS                                                                                | SANITARY SEWER LINE    | GM            | GAS METER          |
| W                                                                                 | WATER LINE             | $\infty$      | GAS RISER          |
| —— GAS ——                                                                         | GAS LINE               | $\Rightarrow$ | STREET LIGHT POLE  |
| —— UGT ——                                                                         | UNDERGROUND TELEPHONE  | 0             | TELEPHONE PEDESTAL |
| UGE                                                                               | UNDERGROUND ELECTRIC   | •             | CABLE TV PEDESTAL  |
| — UGTV —                                                                          | UNDERGROUND TELEVISION | Tv            | CABLE VAULT        |
| UFO                                                                               | UNDERGROUND FIBER      | E             | ELECTRIC VAULT     |
| OHE                                                                               | OVERHEAD ELECTRIC      | F             | FIBER VAULT        |
| XXX                                                                               |                        | G             | GAS VAULT          |
|                                                                                   | ROAD CENTERLINE        | T             | TELEPHONE VAULT    |
| $\cdot -\!\!\!\!\!\!\!\!\!\!\!\!\!\!\!\!\!\!\!\!\!\!\!\!\!\!\!\!\!\!\!\!\!\!\!\!$ | DITCH FLOWLINE         | W             | WATER VAULT        |
|                                                                                   | EASEMENT LINE          | -0            | SIGN (AS NOTED)    |
|                                                                                   | GRAVEL LINE            |               | POST (AS NOTED)    |
| FH                                                                                | FIRE HYDRANT           | <b>+</b>      | BENCHMARK          |
| WM                                                                                | WATER METER            |               | FOUND IRON PIN (AS |
| <b>**</b>                                                                         | WATER VALVE            | 0             | NOTED)             |
| H                                                                                 | WATER FAUCET           | $\triangle$   | CONTROL POINT      |
| S                                                                                 | SANITARY SEWER MH      | $\odot$       | RR SPIKE           |
| <b>O</b> CO                                                                       | CLEAN-OUT              | @             | BUSH               |
| (D)                                                                               | DRAINAGE MH            |               | DECIDUOUS TREE     |

CONIFEROUS TREE

| 4                               | PROPOSED LEGEND    |                            |  |
|---------------------------------|--------------------|----------------------------|--|
|                                 | =====              | STORM DRAIN                |  |
| O<br>O<br>O<br>N<br>F<br>O<br>E | ——— GAS ———        | GAS LINE                   |  |
|                                 | 9                  | GAS METER                  |  |
|                                 | 4                  | ELECTRIC METER             |  |
|                                 | ——— UGE ———        | UNDERGROUND ELECTRIC LINE  |  |
|                                 | X''W               | WATER LINE                 |  |
|                                 | FDC                | FIRE DEPARTMENT CONNECTION |  |
| E                               | - <del> </del> -FH | FIRE HYDRANT               |  |
| S                               | O PIV              | POST INDICATOR VALVE       |  |
|                                 | ——— X''SS———       | SANITARY SEWER LINE        |  |
| L                               |                    | SANITARY SEWER MANHOLE     |  |
| L<br>E<br>D                     | •                  | CLEAN-OUT                  |  |

# **OUTILITY KEYNOTES**

- 401 FIRE SPRINKLER BUILDING ENTRY (SEE ARCHITECTURAL / MEP PLANS) SHOULD THE FIRE DESIGN FROM THE FIRE CONSULTANT DEVIATE IN ANY WAY FROM THE CIVIL UTILITY SITE PLAN, THE CONTRACTOR SHALL CONTACT THE ENGINEER OF RECORD FOR COORDINATION PRIOR TO THE START OF CONSTRUCTION
- 402 DOMESTIC WATER SERVICE BUILDING ENTRY (SEE ARCHITECTURAL / MEP PLANS) 403 FIRE DEPARTMENT CONNECTION BUILDING ENTRY (SEE ARCHITECTURAL / MEP
- PLANS) 404 FIRE DEPARTMENT CONNECTION (PER LOCAL CODES)
- 405 POST INDICATOR VALVE (PER LOCAL CODES) 406 PROPOSED WATER METER (SEE SIZE AT SYMBOL)
- 408 TAPPING SADDLE (SEE SIZE AT SYMBOL)
- 410 GATE VALVE WITH ADJUSTABLE VALVE BOX (SEE SIZE AT SYMBOL) 411 REDUCER (SEE SIZE AT SYMBOL)
- 413 CAP / PLUG w/ THRUST BLOCKING (SEE SIZE AT SYMBOL)
- 414 TEE w/ THRUST BLOCKING (SEE SIZE AT SYMBOL) 416 90° BEND w/ THRUST BLOCKING (SEE SIZE AT SYMBOL)

LIGHT POLE

CATCH BASIN

- 417 45° BEND w/ THRUST BLOCKING (SEE SIZE AT SYMBOL) 418 22-1/2° BEND w/ THRUST BLOCKING (SEE SIZE AT SYMBOL)
- 422 SANITARY SEWER CLEAN OUT 423 SANITARY SEWER SERVICE BUILDING ENTRY (SEE ARCHITECTURAL / MEP PLANS)
- 425 SANITARY SEWER CAP / PLUG (SEE SIZE AT SYMBOL) 426 GREASE TRAP w/ CLEAN OUTS (SEE ARCHITECTURAL / MEP PLANS)
- 445 MAINTAIN 18" VERTICAL SEPARATION (MIN.) 446 LINT TRAP w/ CLEAN OUTS (SEE ARCHITECTURAL / MEP PLANS)
- 447 CONTRACTOR TO PROVIDE 10' ENCASEMENT CENTERED ON WALL 448 SECURITY GATE CARD READER (SEE ELECTRICAL / SECURITY SYSTEM PLANS)
- 449 SECURITY GATE OPERATOR (SEE ELECTRICAL PLANS) 450 CONTRACTOR TO CORE AND CONNECT TO EXISTING GRINDER STATION

- 40A THRUST BLOCKING
- 40F UTILITY MAIN ENCASEMENT
- 41A CONCENTRIC CAST-IN-PLACE SANITARY SEWER MANHOLE 41J SANITARY SEWER CLEANOUT

## UTILITY DETAILS

40P WATER & SANITARY SEWER LINE CROSSING

UTILITY PLAN - SHEET 2

LICENSED PROFESSIONAL ENGINEER

No.16681

<u></u>

Mitig

ovid