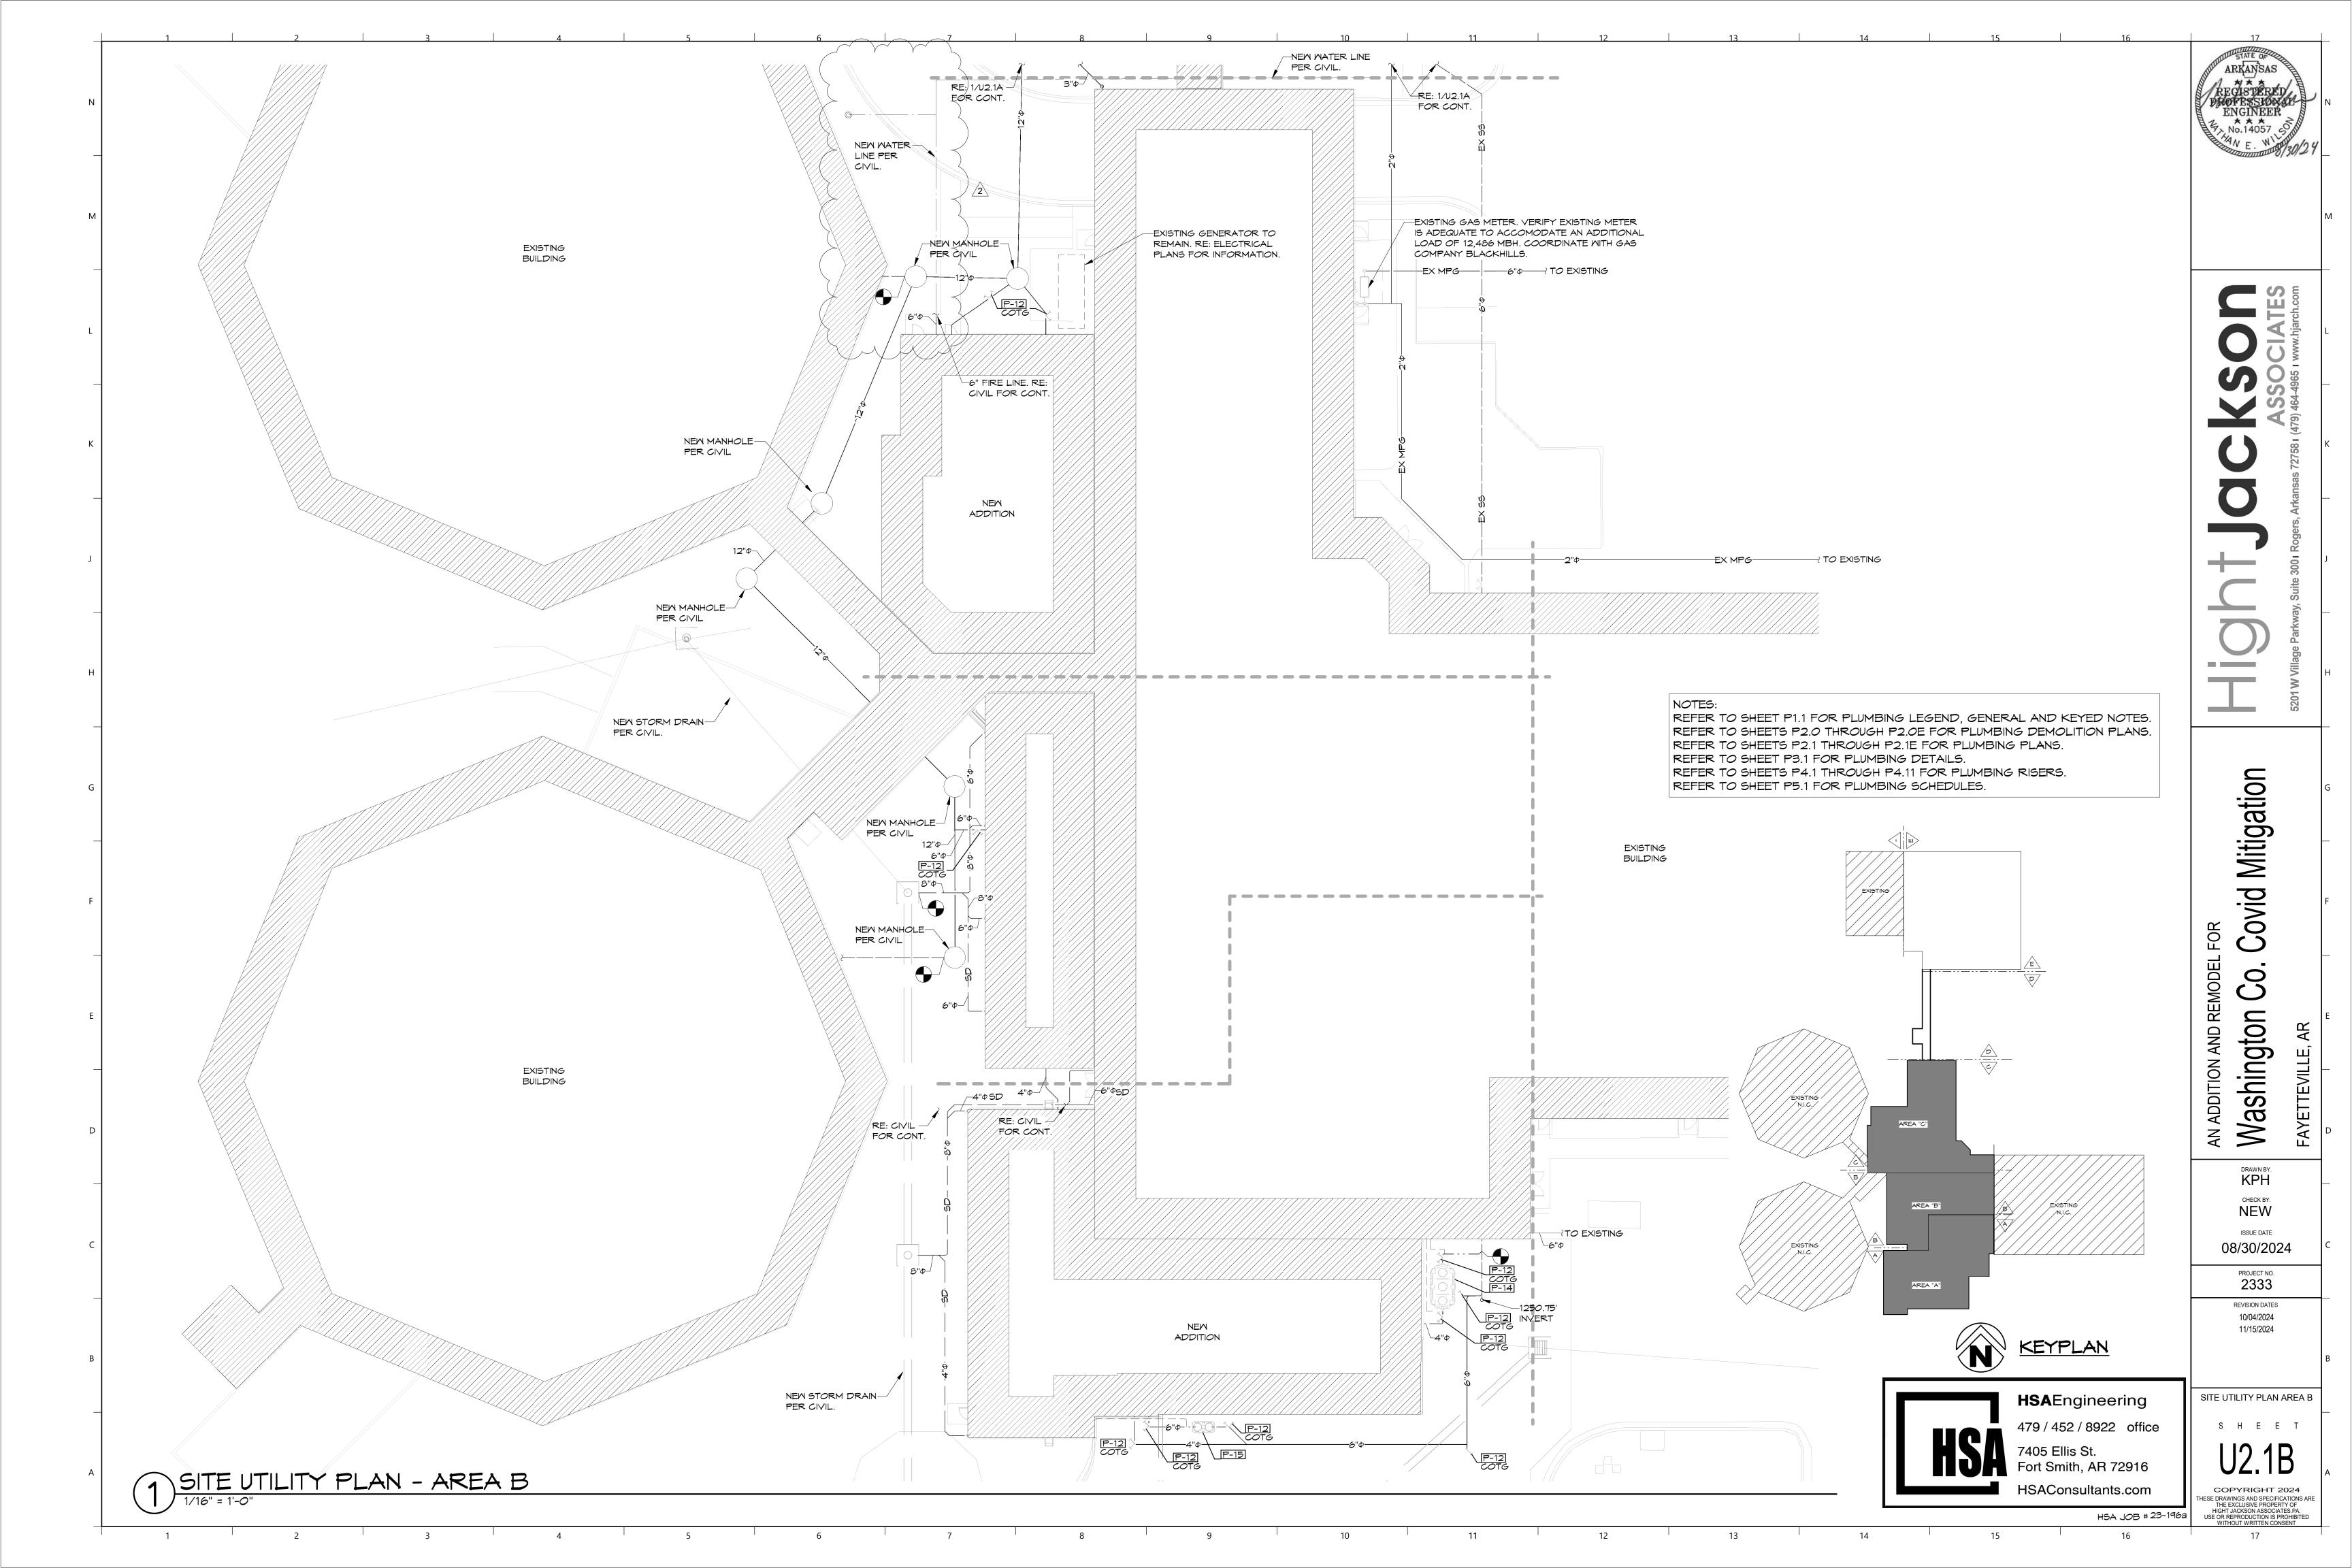

## GENERAL UTILITY NOTES

- 1. ALL WATER MAINS SHALL BE PVC (C-900; DR-14), UNLESS OTHERWISE SPECIFIED ON THE PLANS. SIZE AS NOTED ON THE PLANS AND TO MAINTAIN 36" OF COVER ALL SEWER MAINS SHALL BE PVC (SDR-26), UNLESS OTHERWISE SPECIFIED ON
- THE PLANS. SIZE AS NOTED ON THE PLANS AND TO MAINTAIN 48" OF COVER ALL FIRE / FDC LINES SHALL BE DUCTILE IRON, UNLESS OTHERWISE SPECIFIED ON THE PLANS. SIZE AS NOTED ON THE PLANS AND TO MAINTAIN 36" OF COVER
- ALL DOMESTIC WATER SERVICE LINES AFTER THE METER TO BUILDINGS SHALL BE POLYETHYLENE PIPE, UNLESS OTHERWISE SPECIFIED ON THE PLANS. SIZE AS NOTED ON THE PLANS AND TO MAINTAIN 36" OF COVER (MINIMUM). ALL DOMESTIC SANITARY SEWER SERVICE LINES SHALL BE PVC (SDR-26), OR OTHERWISE SPECIFIED ON THE PLANS. SIZE AS NOTED ON THE PLANS AND TO
- 2. EXISTING UTILITIES SHOWN ON PLANS HAVE BEEN SHOWN IN THEIR APPROXIMATE
- 3. CONSTRUCTION SHALL NOT START ON ANY UTILITY SYSTEM UNTIL WRITTEN APPROVAL HAS BEEN RECEIVED FROM THE APPROPRIATE UTILITY AUTHORITIES AND THE OWNER, AND THE CONTRACTOR HAS BEEN NOTIFIED BY McCLELLAND
- 4. CONTRACTOR SHALL NOT OPEN, TURN OFF, INTERFERE WITH, OR ATTACH ANY PIPE OR HOSE TO OR TAP ANY WATER MAIN UNLESS DULY AUTHORIZED TO DO SO. ANY ADVERSE CONSEQUENCES OF ANY SCHEDULED OR UNSCHEDULED DISRUPTIONS OF SERVICE TO WASHINGTON COUNTY DETENTION CENTER ARE TO BE THE LIABILITY OF THE CONTRACTOR. McCLELLAND CONSULTING ENGINEERS, INC. AND THE OWNER ARE TO BE HELD HARMLESS.
- 5. ALL TRENCHING, BACKFILLING AND PIPE LAYING IS TO MEET ALL OSHA
- 6. THE LOCATION, DESCRIPTION AND SIZE OF ALL ABOVE-GROUND AND UNDER-GROUND FACILITIES, STRUCTURES AND UTILITIES HAVE BEEN DETERMINED WITH DUE CARE AND DILIGENCE, USING CURRENT TECHNIQUES, EQUIPMENT AND PROPER ACCURACY CONTROL PROCEDURES HOWEVER, INFORMATION SHOWN HEREON IS NOT WARRANTED TO BE CORRECT IN EVERY DETAIL BECAUSE OF INACCURACIES IN OR LACK OF EXISTING DATA OR MAPS AND THE INABILITY TO VERIFY IN THE FIELD. PERSONS USING INFORMATION CONTAINED HEREON ARE HEREBY CAUTIONED ACCORDINGLY.
- 7. REFER TO BUILDING PLANS FOR SITE LIGHTING ELECTRICAL PLANS.
- 8. ALL WATER & SEWER DESIGNS ARE SUBJECT TO THE PROJECT SPECIFICATIONS.
- 9. ANY DAMAGE TO THE EXISTING PUBLIC STREET DUE TO CONSTRUCTION SHALL BE
- 10. ALL UTILITY SERVICE LINES TO BE CONNECTED TO NEW MAINS OR RELOCATED AS NEEDED FOR INSTALLATION OF STORM SEWER SYSTEM.
- 11. ALL CONDUITS PLACED BY CONTRACTOR MUST HAVE 24" OF COVER AT FINAL GRADE AND MARKED WITH POSTS TO IDENTIFY THE ENDS OF CONDUITS. THERE MUST BE A MINIMUM SEPARATION OF 12" BETWEEN ELECTRICAL CONDUITS AND CONDUITS FOR OTHER UTILITIES.
- 12. SERVICE TAPS ON UTILITY MAINS (PROPOSED AND / OR EXISTING) SHALL BE MADE
- 13. ALL UNDERGROUND LINES SHALL BE INSPECTED BY THE ENGINEER, OR HIS REPRESENTATIVE, PRIOR TO BACK FILLING.
- 14. PRIVATE DOMESTIC SANITARY SEWER SERVICE LINE TRENCHING AND BEDDING SHALL BE INSTALLED PER DETAIL 41N.
- 15. PRIVATE DOMESTIC WATER SERVICE LINE AFTER METER TRENCHING AND BEDDING
- 16. ALL WATER LINE DIMENSIONS SHOWN ARE TO CENTER OF PIPE OR FITTING; ALL
- 17. TESTING OF WATER AND SEWER LINES SHALL BE AT THE CONTRACTOR'S EXPENSE.
- FLUSH WITH FINISHED GRADES IN PAVED AREAS, OR 4" ABOVE FINISHED GRADES TOPS OF PROPOSED MANHOLES SHALL BE FLUSH WITH FINISHED GRADES IN
- 19. ALL UTILITIES UNDER PAVED AREAS SHALL RECEIVE CLASS 7 BASE BACKFILL FULL
- 20. MAINTAIN MINIMUM HORIZONTAL SEPARATION OF 10' BETWEEN WATER AND SEWER MAINS AND 5' BETWEEN OTHER UNDERGROUND UTILITIES SUCH AS STORM SEWER, ELECTRICAL, GAS, DOMESTIC WATER / SEWER SERVICE LINES, AND
- 21. ALL EXISTING WATER, GAS AND / OR ELECTRICAL METERS AS NOTED TO BE ABANDONED AND / OR REMOVED PER THE DEMOLITION PLAN WITHIN THE PROJECT AREA ARE TO BE RETURNED TO THE APPROPRIATE AUTHORITY.
- 22. COORDINATION OF ALL CONDUIT PLACEMENT SHALL BE MADE WITH UTILITY
- THE USE OF THRUST BLOCKING PER DETAIL 40A OR APPROVED EQUAL.
- 24. PROPOSED UTILITIES THAT ARE TO BE BURIED IN THE SAME TRENCH SHALL BE COORDINATED WITH, AND APPROVED BY, THE INVOLVED UTILITIES PRIOR TO
- 25. CONTRACTOR SHALL FIELD VERIFY DEPTH AND LOCATION OF ALL EXISTING UTILITIES PRIOR TO CONSTRUCTION OF PROPOSED UTILITIES.
- 26. ALL PROPOSED UTILITIES SHALL BE CONSTRUCTED IN ACCORDANCE WITH
- 27. CONTRACTOR IS RESPONSIBLE FOR ALL CONSTRUCTION LAYOUT AND STAKING (UNLESS APPROVED OTHERWISE BY THE ENGINEER OF RECORD).

# **OUTILITY KEYNOTES**

- 401 FIRE SPRINKLER BUILDING ENTRY (SEE ARCHITECTURAL / MEP PLANS) SHOULD THE FIRE DESIGN FROM THE FIRE CONSULTANT DEVIATE IN ANY WAY FROM THE CIVIL UTILITY SITE PLAN, THE CONTRACTOR SHALL CONTACT THE ENGINEER OF RECORD FOR COORDINATION PRIOR TO THE START OF CONSTRUCTION
- 402 DOMESTIC WATER SERVICE BUILDING ENTRY (SEE ARCHITECTURAL / MEP PLANS) 403 FIRE DEPARTMENT CONNECTION BUILDING ENTRY (SEE ARCHITECTURAL / MEP
- PLANS) 404 FIRE DEPARTMENT CONNECTION (PER LOCAL CODES)
- 405 POST INDICATOR VALVE (PER LOCAL CODES) 406 PROPOSED WATER METER (SEE SIZE AT SYMBOL)
- 408 TAPPING SADDLE (SEE SIZE AT SYMBOL)
- 410 GATE VALVE WITH ADJUSTABLE VALVE BOX (SEE SIZE AT SYMBOL) 411 REDUCER (SEE SIZE AT SYMBOL)
- 413 CAP / PLUG w/ THRUST BLOCKING (SEE SIZE AT SYMBOL)
- 414 TEE w/ THRUST BLOCKING (SEE SIZE AT SYMBOL) 416 90° BEND w/ THRUST BLOCKING (SEE SIZE AT SYMBOL)

LIGHT POLE

CATCH BASIN

- 417 45° BEND w/ THRUST BLOCKING (SEE SIZE AT SYMBOL) 418 22-1/2° BEND w/ THRUST BLOCKING (SEE SIZE AT SYMBOL)
- 422 SANITARY SEWER CLEAN OUT 423 SANITARY SEWER SERVICE BUILDING ENTRY (SEE ARCHITECTURAL / MEP PLANS)
- 425 SANITARY SEWER CAP / PLUG (SEE SIZE AT SYMBOL) 426 GREASE TRAP w/ CLEAN OUTS (SEE ARCHITECTURAL / MEP PLANS)
- 445 MAINTAIN 18" VERTICAL SEPARATION (MIN.) 446 LINT TRAP w/ CLEAN OUTS (SEE ARCHITECTURAL / MEP PLANS)
- 447 CONTRACTOR TO PROVIDE 10' ENCASEMENT CENTERED ON WALL 448 SECURITY GATE CARD READER (SEE ELECTRICAL / SECURITY SYSTEM PLANS)
- 449 SECURITY GATE OPERATOR (SEE ELECTRICAL PLANS) 450 CONTRACTOR TO CORE AND CONNECT TO EXISTING GRINDER STATION