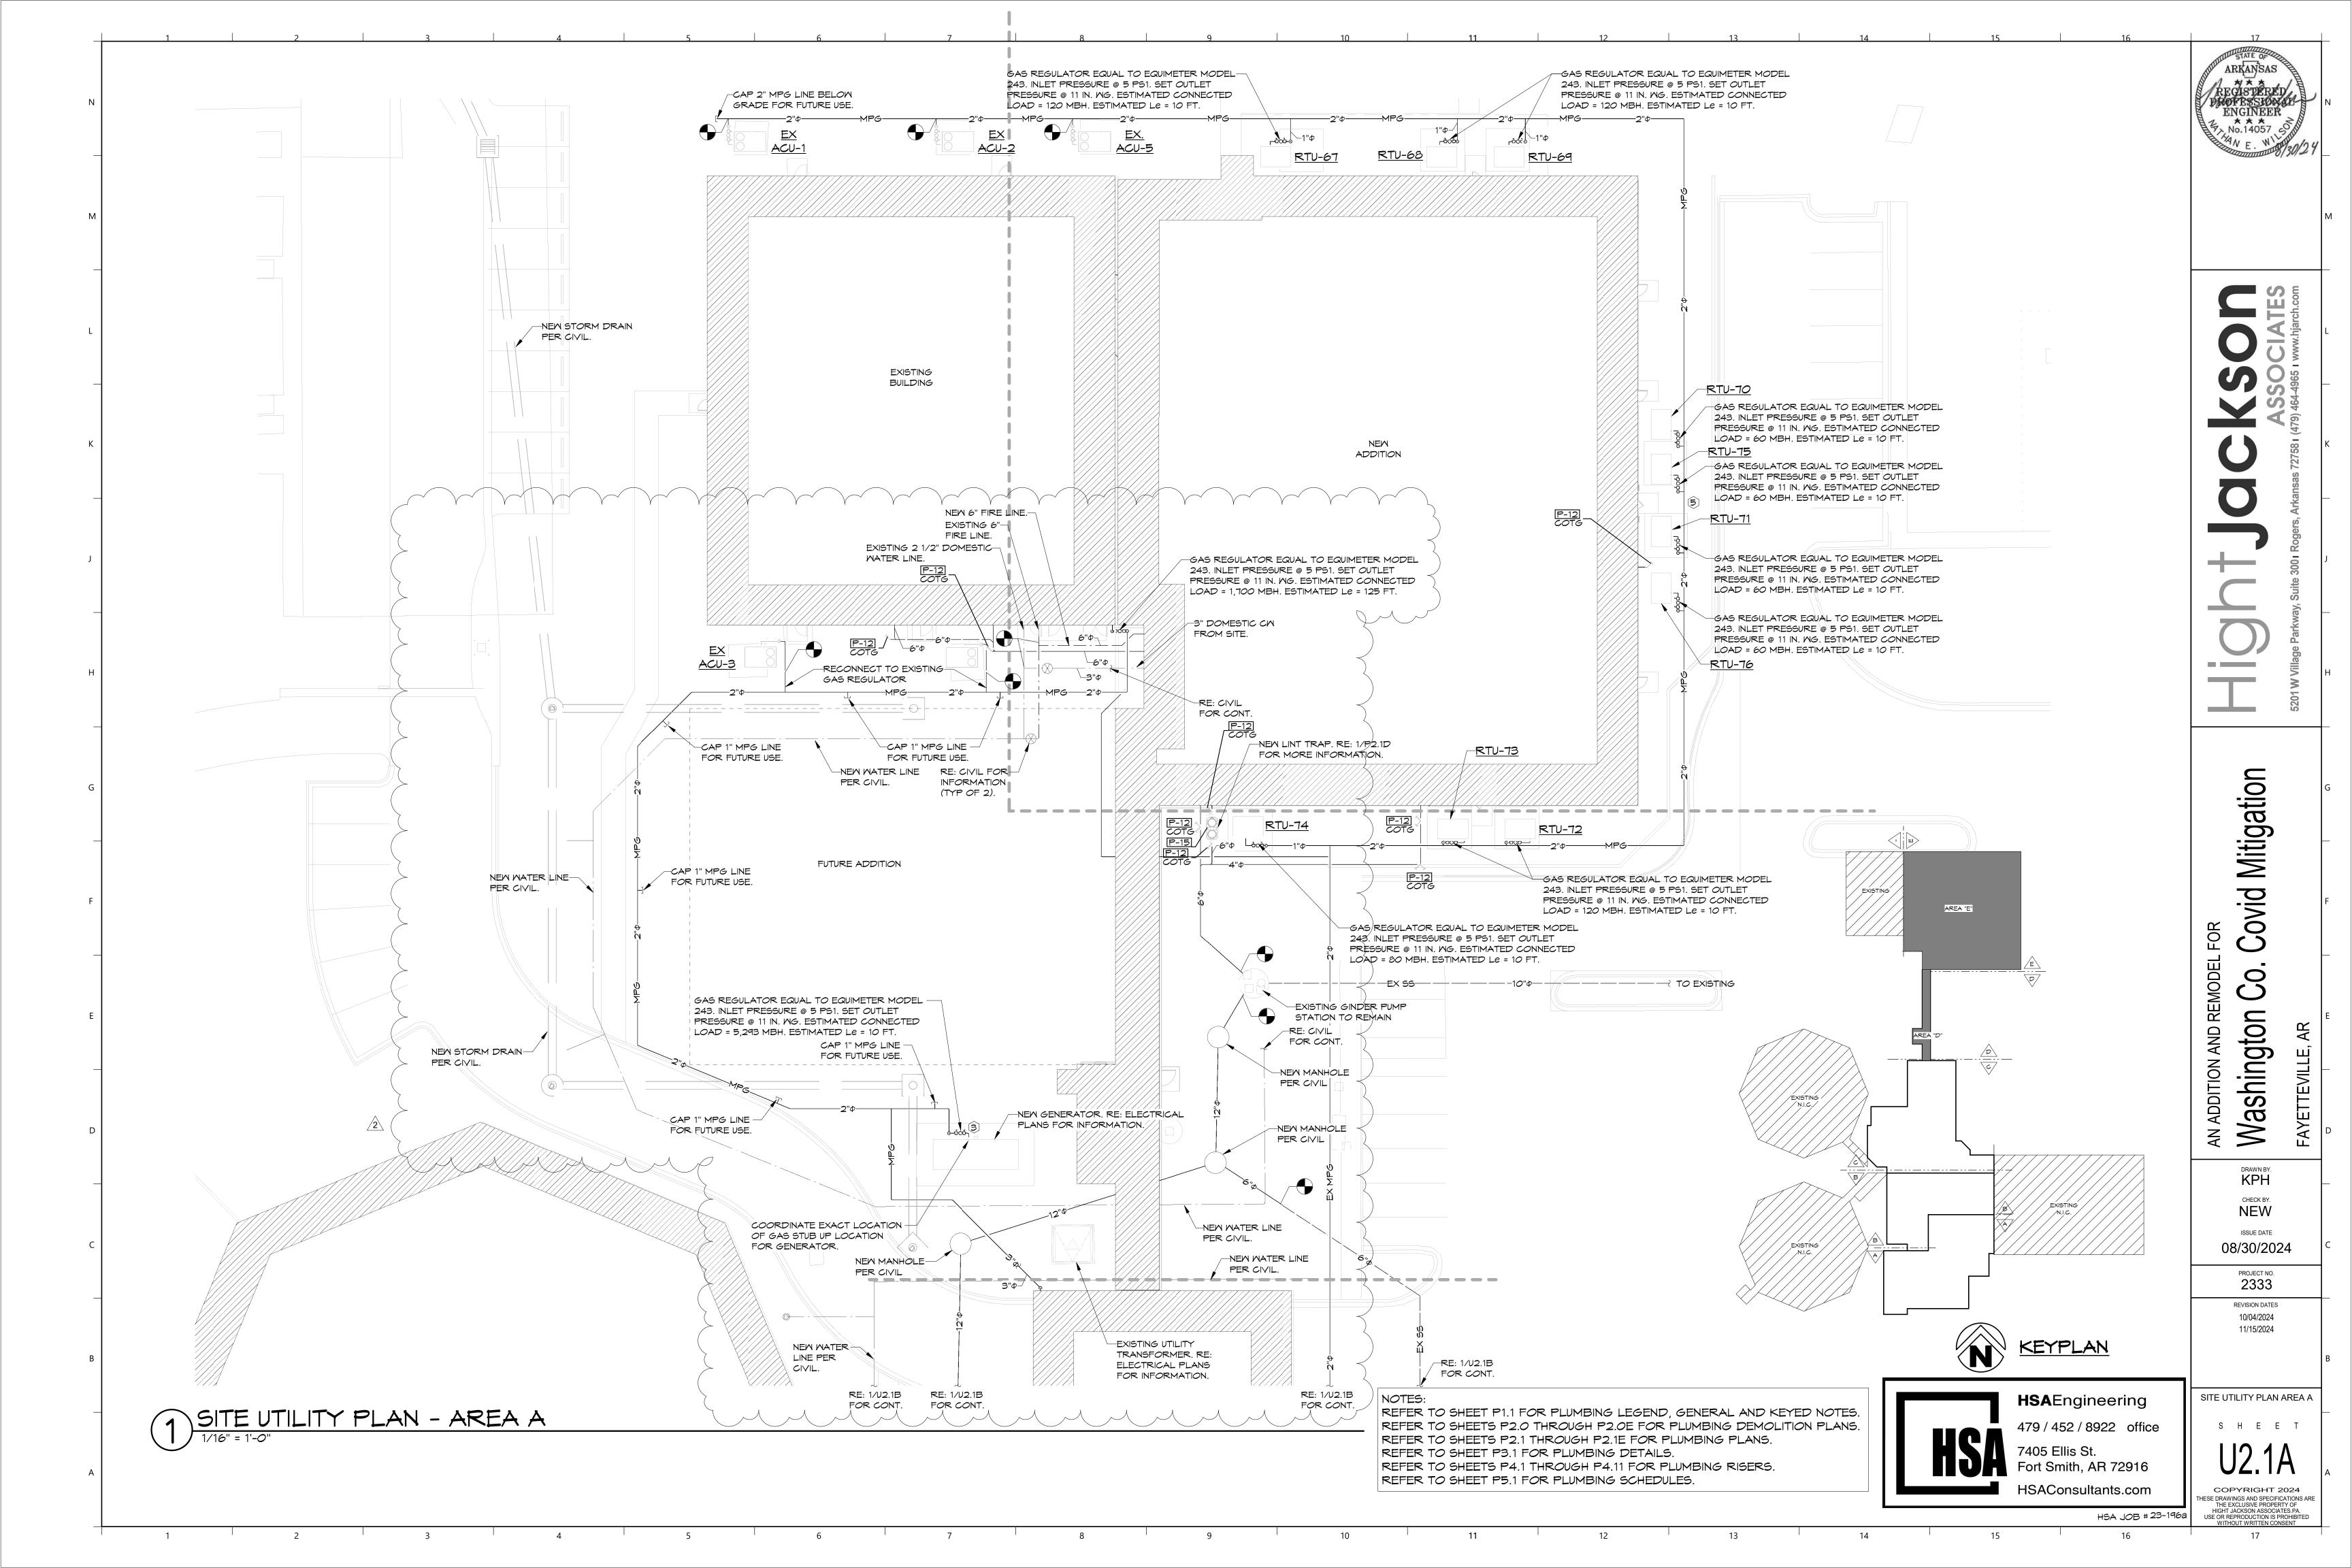

## GENERAL UTILITY NOTES

- 1. ALL WATER MAINS SHALL BE PVC (C-900; DR-14), UNLESS OTHERWISE SPECIFIED ON THE PLANS. SIZE AS NOTED ON THE PLANS AND TO MAINTAIN 36" OF COVER ALL SEWER MAINS SHALL BE PVC (SDR-26), UNLESS OTHERWISE SPECIFIED ON
- THE PLANS. SIZE AS NOTED ON THE PLANS AND TO MAINTAIN 48" OF COVER ALL FIRE / FDC LINES SHALL BE DUCTILE IRON, UNLESS OTHERWISE SPECIFIED ON
- ALL DOMESTIC WATER SERVICE LINES AFTER THE METER TO BUILDINGS SHALL BE POLYETHYLENE PIPE, UNLESS OTHERWISE SPECIFIED ON THE PLANS. SIZE AS NOTED ON THE PLANS AND TO MAINTAIN 36" OF COVER (MINIMUM). ALL DOMESTIC SANITARY SEWER SERVICE LINES SHALL BE PVC (SDR-26), OR OTHERWISE SPECIFIED ON THE PLANS. SIZE AS NOTED ON THE PLANS AND TO
- 2. EXISTING UTILITIES SHOWN ON PLANS HAVE BEEN SHOWN IN THEIR APPROXIMATE LOCATIONS PER AVAILABLE INFORMATION.
- 3. CONSTRUCTION SHALL NOT START ON ANY UTILITY SYSTEM UNTIL WRITTEN APPROVAL HAS BEEN RECEIVED FROM THE APPROPRIATE UTILITY AUTHORITIES AND THE OWNER, AND THE CONTRACTOR HAS BEEN NOTIFIED BY McCLELLAND CONSULTING ENGINEERS, INC.
- 4. CONTRACTOR SHALL NOT OPEN, TURN OFF, INTERFERE WITH, OR ATTACH ANY PIPE OR HOSE TO OR TAP ANY WATER MAIN UNLESS DULY AUTHORIZED TO DO SO. ANY ADVERSE CONSEQUENCES OF ANY SCHEDULED OR UNSCHEDULED DISRUPTIONS OF SERVICE TO WASHINGTON COUNTY DETENTION CENTER ARE TO BE THE LIABILITY OF THE CONTRACTOR. McCLELLAND CONSULTING ENGINEERS, INC. AND THE OWNER ARE TO BE HELD HARMLESS.
- 5. ALL TRENCHING, BACKFILLING AND PIPE LAYING IS TO MEET ALL OSHA
- 6. THE LOCATION, DESCRIPTION AND SIZE OF ALL ABOVE-GROUND AND UNDER-GROUND FACILITIES, STRUCTURES AND UTILITIES HAVE BEEN DETERMINED WITH DUE CARE AND DILIGENCE, USING CURRENT TECHNIQUES, EQUIPMENT AND PROPER ACCURACY CONTROL PROCEDURES, HOWEVER, INFORMATION SHOWN HEREON IS NOT WARRANTED TO BE CORRECT IN EVERY DETAIL BECAUSE OF INACCURACIES IN OR LACK OF EXISTING DATA OR MAPS AND THE INABILITY TO VERIFY IN THE FIELD. PERSONS USING INFORMATION CONTAINED HEREON ARE HEREBY CAUTIONED ACCORDINGLY.
- 7. REFER TO BUILDING PLANS FOR SITE LIGHTING ELECTRICAL PLANS.
- 8. ALL WATER & SEWER DESIGNS ARE SUBJECT TO THE PROJECT SPECIFICATIONS.
- 9. ANY DAMAGE TO THE EXISTING PUBLIC STREET DUE TO CONSTRUCTION SHALL BE REPAIRED / REPLACED AT THE OWNER'S / DEVELOPER'S EXPENSE.
- 10. ALL UTILITY SERVICE LINES TO BE CONNECTED TO NEW MAINS OR RELOCATED AS NEEDED FOR INSTALLATION OF STORM SEWER SYSTEM.
- 11. ALL CONDUITS PLACED BY CONTRACTOR MUST HAVE 24" OF COVER AT FINAL GRADE AND MARKED WITH POSTS TO IDENTIFY THE ENDS OF CONDUITS. THERE MUST BE A MINIMUM SEPARATION OF 12" BETWEEN ELECTRICAL CONDUITS AND CONDUITS FOR OTHER UTILITIES.
- 12. SERVICE TAPS ON UTILITY MAINS (PROPOSED AND / OR EXISTING) SHALL BE MADE
- 13. ALL UNDERGROUND LINES SHALL BE INSPECTED BY THE ENGINEER, OR HIS REPRESENTATIVE, PRIOR TO BACK FILLING.
- 14. PRIVATE DOMESTIC SANITARY SEWER SERVICE LINE TRENCHING AND BEDDING
- 15. PRIVATE DOMESTIC WATER SERVICE LINE AFTER METER TRENCHING AND BEDDING
- 16. ALL WATER LINE DIMENSIONS SHOWN ARE TO CENTER OF PIPE OR FITTING; ALL
- 17. TESTING OF WATER AND SEWER LINES SHALL BE AT THE CONTRACTOR'S EXPENSE.
- 18. TOPS OF EXISTING MANHOLES SHALL BE RAISED AS NECESSARY TO BE EITHER FLUSH WITH FINISHED GRADES IN PAVED AREAS, OR 4" ABOVE FINISHED GRADES
- 19. ALL UTILITIES UNDER PAVED AREAS SHALL RECEIVE CLASS 7 BASE BACKFILL FULL
- 20. MAINTAIN MINIMUM HORIZONTAL SEPARATION OF 10' BETWEEN WATER AND SEWER MAINS AND 5' BETWEEN OTHER UNDERGROUND UTILITIES SUCH AS STORM SEWER, ELECTRICAL, GAS, DOMESTIC WATER / SEWER SERVICE LINES, AND
- 21. ALL EXISTING WATER, GAS AND / OR ELECTRICAL METERS AS NOTED TO BE ABANDONED AND / OR REMOVED PER THE DEMOLITION PLAN WITHIN THE PROJECT AREA ARE TO BE RETURNED TO THE APPROPRIATE AUTHORITY.
- 22. COORDINATION OF ALL CONDUIT PLACEMENT SHALL BE MADE WITH UTILITY
- THE USE OF THRUST BLOCKING PER DETAIL 40A OR APPROVED EQUAL.
- 24. PROPOSED UTILITIES THAT ARE TO BE BURIED IN THE SAME TRENCH SHALL BE COORDINATED WITH, AND APPROVED BY, THE INVOLVED UTILITIES PRIOR TO
- 25. CONTRACTOR SHALL FIELD VERIFY DEPTH AND LOCATION OF ALL EXISTING UTILITIES PRIOR TO CONSTRUCTION OF PROPOSED UTILITIES.
- 26. ALL PROPOSED UTILITIES SHALL BE CONSTRUCTED IN ACCORDANCE WITH
- 27. CONTRACTOR IS RESPONSIBLE FOR ALL CONSTRUCTION LAYOUT AND STAKING (UNLESS APPROVED OTHERWISE BY THE ENGINEER OF RECORD).

# **OUTILITY KEYNOTES**

- 401 FIRE SPRINKLER BUILDING ENTRY (SEE ARCHITECTURAL / MEP PLANS) SHOULD THE FIRE DESIGN FROM THE FIRE CONSULTANT DEVIATE IN ANY WAY FROM THE CIVIL UTILITY SITE PLAN, THE CONTRACTOR SHALL CONTACT THE ENGINEER OF RECORD FOR COORDINATION PRIOR TO THE START OF CONSTRUCTION
- 402 DOMESTIC WATER SERVICE BUILDING ENTRY (SEE ARCHITECTURAL / MEP PLANS) 403 FIRE DEPARTMENT CONNECTION BUILDING ENTRY (SEE ARCHITECTURAL / MEP
- 404 FIRE DEPARTMENT CONNECTION (PER LOCAL CODES)
- 405 POST INDICATOR VALVE (PER LOCAL CODES)
- 406 PROPOSED WATER METER (SEE SIZE AT SYMBOL) 408 TAPPING SADDLE (SEE SIZE AT SYMBOL)
- 410 GATE VALVE WITH ADJUSTABLE VALVE BOX (SEE SIZE AT SYMBOL) 411 REDUCER (SEE SIZE AT SYMBOL)

LIGHT POLE

CATCH BASIN

- 413 CAP / PLUG w/ THRUST BLOCKING (SEE SIZE AT SYMBOL)
- 414 TEE w/ THRUST BLOCKING (SEE SIZE AT SYMBOL) 416 90° BEND w/ THRUST BLOCKING (SEE SIZE AT SYMBOL)
- 417 45° BEND w/ THRUST BLOCKING (SEE SIZE AT SYMBOL) 418 22-1/2° BEND w/ THRUST BLOCKING (SEE SIZE AT SYMBOL) 422 SANITARY SEWER CLEAN OUT
- 423 SANITARY SEWER SERVICE BUILDING ENTRY (SEE ARCHITECTURAL / MEP PLANS) 425 SANITARY SEWER CAP / PLUG (SEE SIZE AT SYMBOL)
- 426 GREASE TRAP w/ CLEAN OUTS (SEE ARCHITECTURAL / MEP PLANS)
- 445 MAINTAIN 18" VERTICAL SEPARATION (MIN.) 446 LINT TRAP w/ CLEAN OUTS (SEE ARCHITECTURAL / MEP PLANS) 447 CONTRACTOR TO PROVIDE 10' ENCASEMENT CENTERED ON WALL
- 448 SECURITY GATE CARD READER (SEE ELECTRICAL / SECURITY SYSTEM PLANS) 449 SECURITY GATE OPERATOR (SEE ELECTRICAL PLANS)
- 450 CONTRACTOR TO CORE AND CONNECT TO EXISTING GRINDER STATION