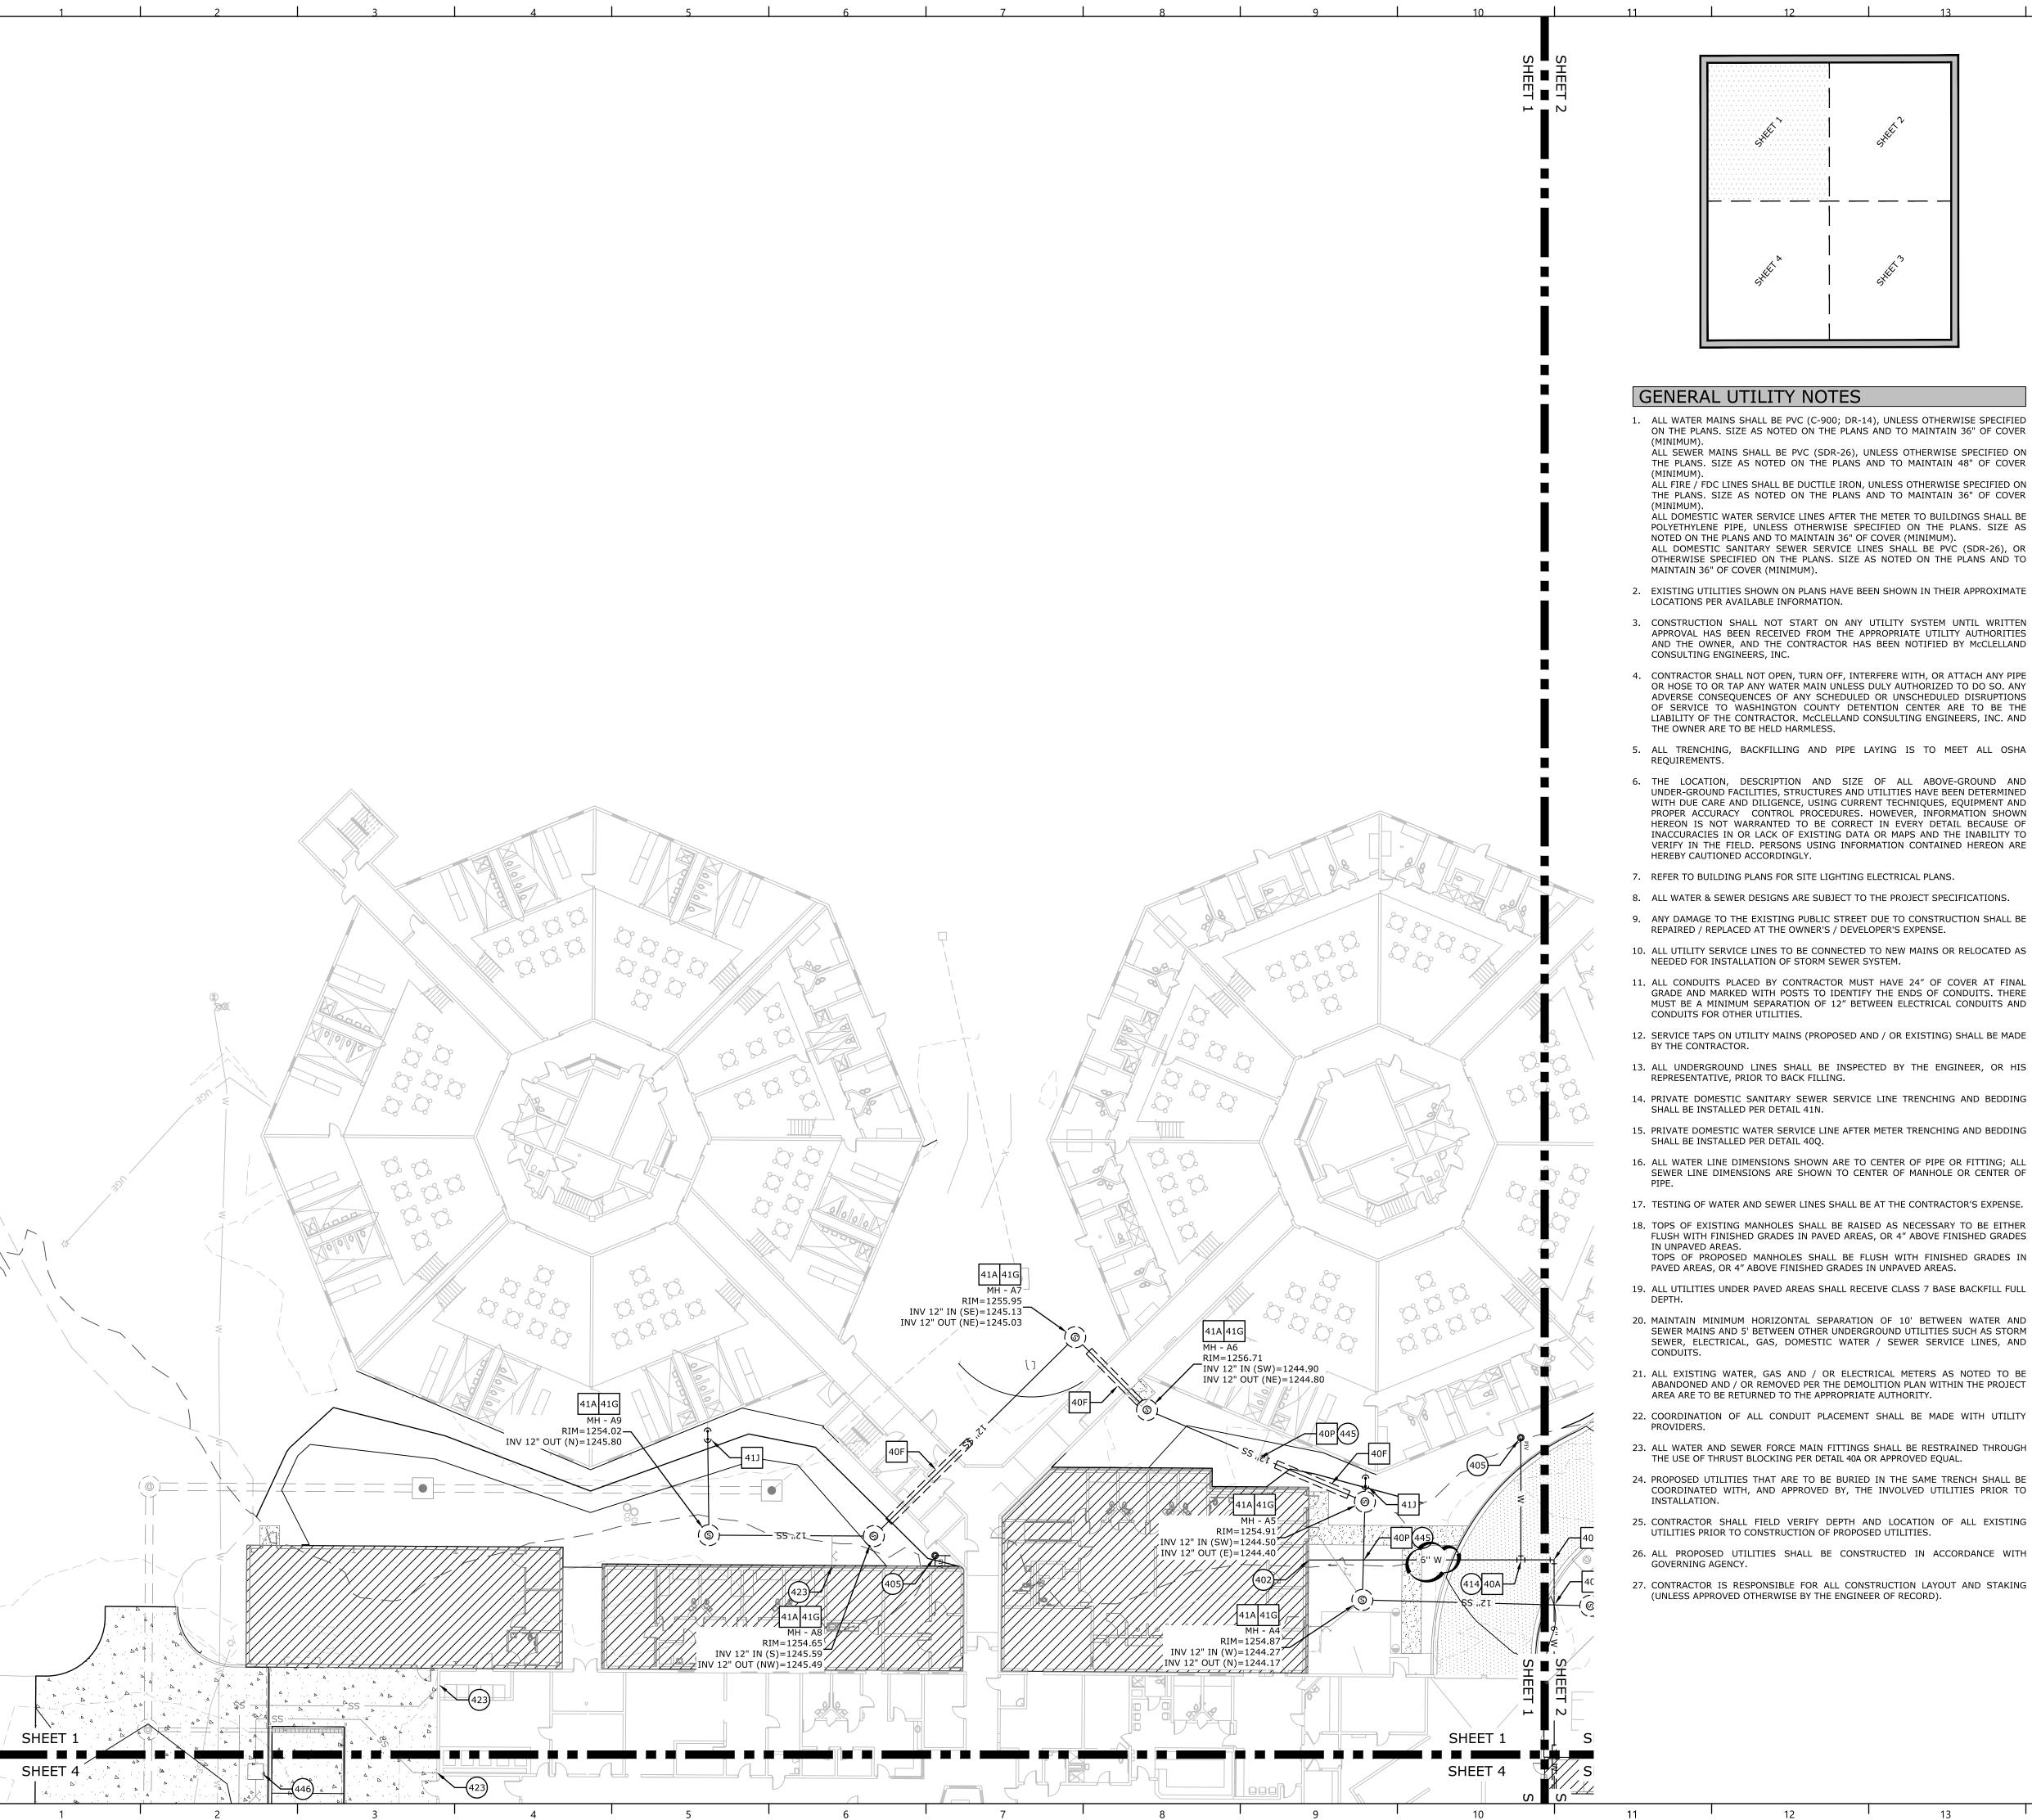

## GENERAL UTILITY NOTES

- 1. ALL WATER MAINS SHALL BE PVC (C-900; DR-14), UNLESS OTHERWISE SPECIFIED ON THE PLANS. SIZE AS NOTED ON THE PLANS AND TO MAINTAIN 36" OF COVER ALL SEWER MAINS SHALL BE PVC (SDR-26), UNLESS OTHERWISE SPECIFIED ON
- THE PLANS. SIZE AS NOTED ON THE PLANS AND TO MAINTAIN 48" OF COVER ALL FIRE / FDC LINES SHALL BE DUCTILE IRON, UNLESS OTHERWISE SPECIFIED ON
- ALL DOMESTIC WATER SERVICE LINES AFTER THE METER TO BUILDINGS SHALL BE POLYETHYLENE PIPE, UNLESS OTHERWISE SPECIFIED ON THE PLANS. SIZE AS NOTED ON THE PLANS AND TO MAINTAIN 36" OF COVER (MINIMUM). ALL DOMESTIC SANITARY SEWER SERVICE LINES SHALL BE PVC (SDR-26), OR OTHERWISE SPECIFIED ON THE PLANS. SIZE AS NOTED ON THE PLANS AND TO
- 2. EXISTING UTILITIES SHOWN ON PLANS HAVE BEEN SHOWN IN THEIR APPROXIMATE LOCATIONS PER AVAILABLE INFORMATION.
- 3. CONSTRUCTION SHALL NOT START ON ANY UTILITY SYSTEM UNTIL WRITTEN APPROVAL HAS BEEN RECEIVED FROM THE APPROPRIATE UTILITY AUTHORITIES AND THE OWNER, AND THE CONTRACTOR HAS BEEN NOTIFIED BY McCLELLAND CONSULTING ENGINEERS, INC.
- 4. CONTRACTOR SHALL NOT OPEN, TURN OFF, INTERFERE WITH, OR ATTACH ANY PIPE OR HOSE TO OR TAP ANY WATER MAIN UNLESS DULY AUTHORIZED TO DO SO. ANY ADVERSE CONSEQUENCES OF ANY SCHEDULED OR UNSCHEDULED DISRUPTIONS OF SERVICE TO WASHINGTON COUNTY DETENTION CENTER ARE TO BE THE LIABILITY OF THE CONTRACTOR. McCLELLAND CONSULTING ENGINEERS, INC. AND THE OWNER ARE TO BE HELD HARMLESS.
- 5. ALL TRENCHING, BACKFILLING AND PIPE LAYING IS TO MEET ALL OSHA
- 6. THE LOCATION, DESCRIPTION AND SIZE OF ALL ABOVE-GROUND AND UNDER-GROUND FACILITIES, STRUCTURES AND UTILITIES HAVE BEEN DETERMINED WITH DUE CARE AND DILIGENCE, USING CURRENT TECHNIQUES, EQUIPMENT AND PROPER ACCURACY CONTROL PROCEDURES, HOWEVER, INFORMATION SHOWN HEREON IS NOT WARRANTED TO BE CORRECT IN EVERY DETAIL BECAUSE OF INACCURACIES IN OR LACK OF EXISTING DATA OR MAPS AND THE INABILITY TO VERIFY IN THE FIELD. PERSONS USING INFORMATION CONTAINED HEREON ARE HEREBY CAUTIONED ACCORDINGLY.
- 7. REFER TO BUILDING PLANS FOR SITE LIGHTING ELECTRICAL PLANS.
- 8. ALL WATER & SEWER DESIGNS ARE SUBJECT TO THE PROJECT SPECIFICATIONS.
- 9. ANY DAMAGE TO THE EXISTING PUBLIC STREET DUE TO CONSTRUCTION SHALL BE REPAIRED / REPLACED AT THE OWNER'S / DEVELOPER'S EXPENSE.
- 10. ALL UTILITY SERVICE LINES TO BE CONNECTED TO NEW MAINS OR RELOCATED AS NEEDED FOR INSTALLATION OF STORM SEWER SYSTEM.
- 11. ALL CONDUITS PLACED BY CONTRACTOR MUST HAVE 24" OF COVER AT FINAL GRADE AND MARKED WITH POSTS TO IDENTIFY THE ENDS OF CONDUITS. THERE MUST BE A MINIMUM SEPARATION OF 12" BETWEEN ELECTRICAL CONDUITS AND CONDUITS FOR OTHER UTILITIES.
- 12. SERVICE TAPS ON UTILITY MAINS (PROPOSED AND / OR EXISTING) SHALL BE MADE
- 13. ALL UNDERGROUND LINES SHALL BE INSPECTED BY THE ENGINEER, OR HIS REPRESENTATIVE, PRIOR TO BACK FILLING.
- 14. PRIVATE DOMESTIC SANITARY SEWER SERVICE LINE TRENCHING AND BEDDING
- 15. PRIVATE DOMESTIC WATER SERVICE LINE AFTER METER TRENCHING AND BEDDING
- 16. ALL WATER LINE DIMENSIONS SHOWN ARE TO CENTER OF PIPE OR FITTING; ALL
- 17. TESTING OF WATER AND SEWER LINES SHALL BE AT THE CONTRACTOR'S EXPENSE.
- 18. TOPS OF EXISTING MANHOLES SHALL BE RAISED AS NECESSARY TO BE EITHER FLUSH WITH FINISHED GRADES IN PAVED AREAS, OR 4" ABOVE FINISHED GRADES
- 19. ALL UTILITIES UNDER PAVED AREAS SHALL RECEIVE CLASS 7 BASE BACKFILL FULL
- 20. MAINTAIN MINIMUM HORIZONTAL SEPARATION OF 10' BETWEEN WATER AND SEWER MAINS AND 5' BETWEEN OTHER UNDERGROUND UTILITIES SUCH AS STORM SEWER, ELECTRICAL, GAS, DOMESTIC WATER / SEWER SERVICE LINES, AND
- 21. ALL EXISTING WATER, GAS AND / OR ELECTRICAL METERS AS NOTED TO BE ABANDONED AND / OR REMOVED PER THE DEMOLITION PLAN WITHIN THE PROJECT AREA ARE TO BE RETURNED TO THE APPROPRIATE AUTHORITY.
- 22. COORDINATION OF ALL CONDUIT PLACEMENT SHALL BE MADE WITH UTILITY
- THE USE OF THRUST BLOCKING PER DETAIL 40A OR APPROVED EQUAL.
- 24. PROPOSED UTILITIES THAT ARE TO BE BURIED IN THE SAME TRENCH SHALL BE COORDINATED WITH, AND APPROVED BY, THE INVOLVED UTILITIES PRIOR TO
- 25. CONTRACTOR SHALL FIELD VERIFY DEPTH AND LOCATION OF ALL EXISTING UTILITIES PRIOR TO CONSTRUCTION OF PROPOSED UTILITIES.
- 26. ALL PROPOSED UTILITIES SHALL BE CONSTRUCTED IN ACCORDANCE WITH
- 27. CONTRACTOR IS RESPONSIBLE FOR ALL CONSTRUCTION LAYOUT AND STAKING (UNLESS APPROVED OTHERWISE BY THE ENGINEER OF RECORD).