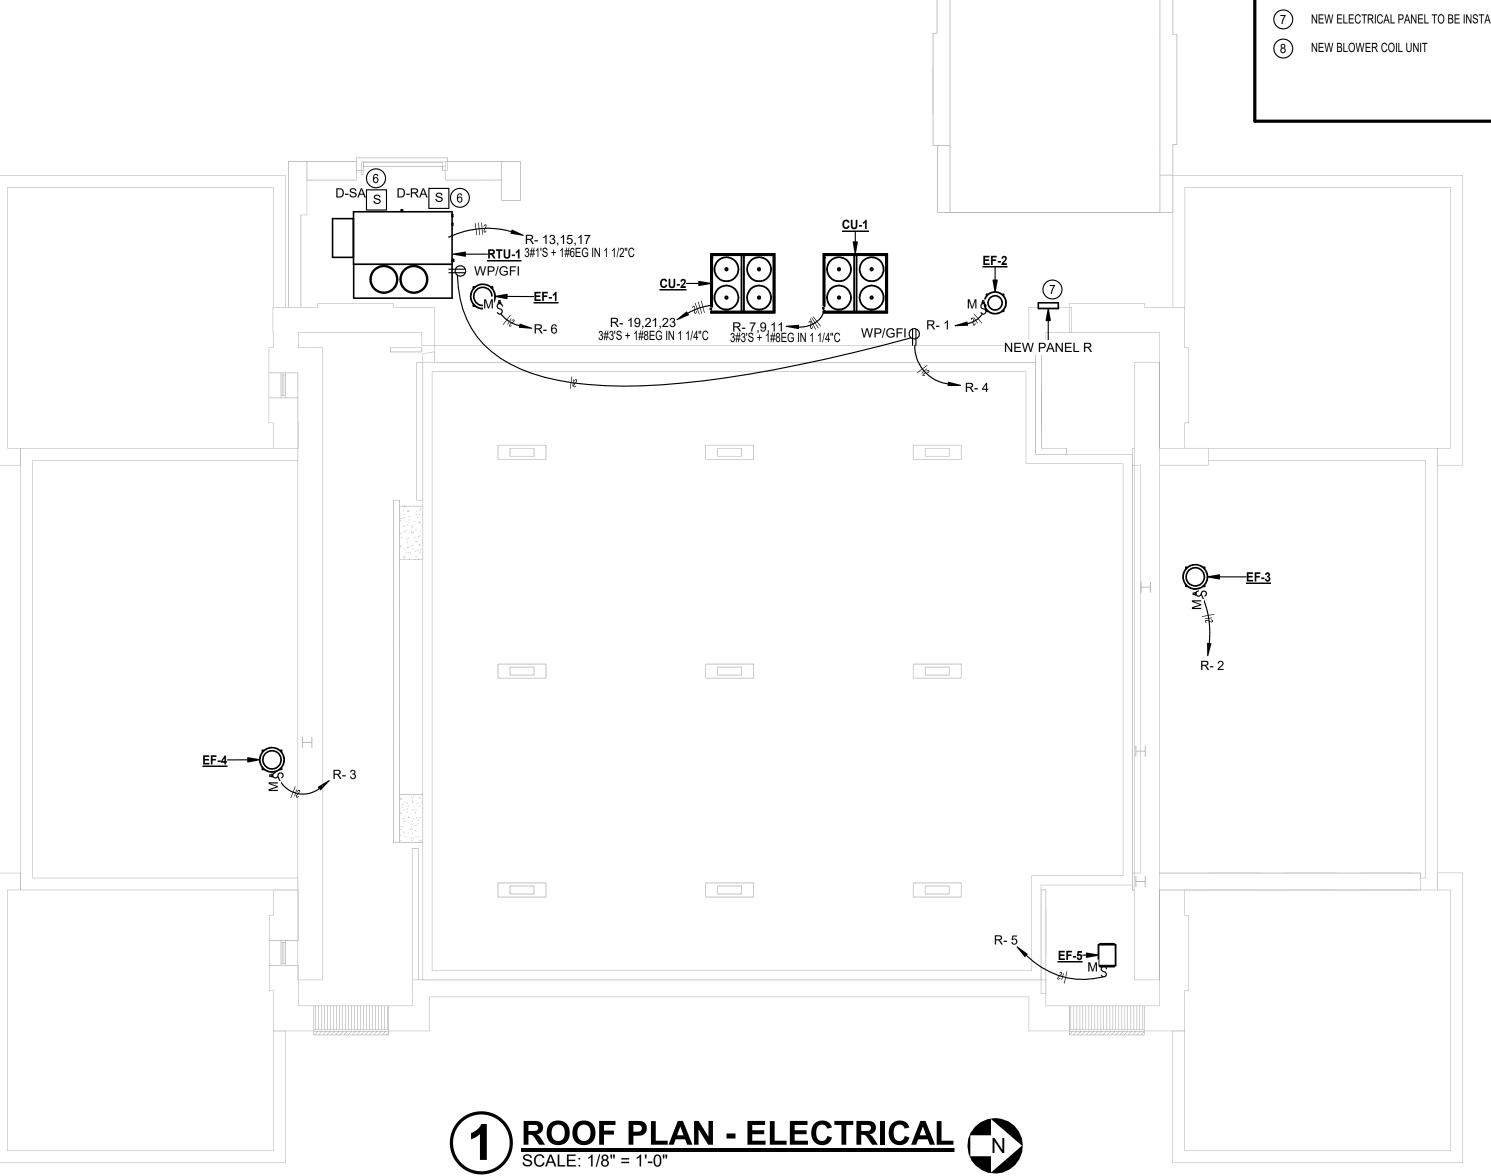

## **ROOFTOP CONDUIT NOTES**

ALL EXTERIOR CONDUIT CANNOT BE VISIBLE FOR THIS PROJECT. THE BUILDING IS ON THE NATIONAL REGISTER.

ALL CONDUIT ON ROOF SHALL BE GRS MOUNTED ON COOPER C-PORT RUBBER BLOCKS.

VERIFY ALL CONDUIT ROUTING PRIOR TO BID.

COORDINATE INSTALLATION WITH MECHANICAL CONTRACTOR.

## **ELECTRICAL SYSTEMS KEYED NOTES**

- EXISTING HVAC UNIT SHALL BE REPLACED. DISCONNECT EXISTING ELECTRICAL CONNECTIONS TO THE DEMOED UNIT. THE EXISTING CIRCUIT SHALL BE REUSED. CONNECT THE EXISTING 120V CIRCUIT TO THE NEW UNIT. EXTEND WIRE AND CONDUIT AS NEEDED. NOTE: THE NEW UNIT IS BEING RELOCATED TO THE NEW LOCATION. SEE MECHANICAL DRAWINGS FOR MORE INFORMATION.
- THE EXISTING BOILER SHALL BE REPLACED WITH TWO NEW BOILERS. DISCONNECT EXISTING ELECTRICAL CONNECTIONS TO THE DEMOED UNIT. THE EXISTING CIRCUIT SHALL BE REUSED FOR ONE BOILER. EXTEND WIRE AND CONDUIT AS NEEDED. PROVIDE AND INSTALL A 20A/1P BREAKER IN EXISTING PANEL 'A' FOR THE SECOND BOILER. PROVIDE AND INSTALL TWO NEW 50MM E STOPS LOCATED AT THE DOOR. LABEL THE E STOPS WITH 'BOILER SHUTDOWN'.
- THE EXISTING CHILLED WATER PUMP SHALL BE REPLACED WITH TWO NEW CHILLED WATER PUMPS. DISCONNECT EXISTING ELECTRICAL CONNECTIONS TO THE DEMOED UNIT. DEMO THE EXISTING STARTER. PROVIDE AND INSTALL A 50A/3P BREAKER IN EXISTING MAIN DISTRUBUTION PANEL TO REPLACE THE EXISTING CHILLED WATER PUMP BREAKER. CONNECT THE NEW PUMPS TO THE VFD WITH #8'S. VFD BY DIV. 23
- THE EXISTING HOT WATER PUMP SHALL BE REPLACED WITH TWO NEW HOT WATER PUMPS. DISCONNECT EXISTING ELECTRICAL CONNECTIONS TO THE DEMOED UNIT. DEMO THE EXISTING STARTER. PROVIDE AND INSTALL A 20A/3P BREAKER IN EXISTING MAIN DISTRUBUTION PANEL TO REPLACE THE EXISTING HOT WATER PUMP BREAKER. CONNECT THE NEW PUMPS TO THE VFD. VFD BY DIV. 23.
- 5 HVAC CONTROL PANEL. PROVIDE AND INSTALL CAT6 CABLE CONNECTED TO THE NEAREST DATA RACK.
- 6 PROVIDE AND INSTALL DUCT MOUNTED SMOKE DETECTORS INTERLOCKED WITH THE HVAC UNIT. CONNECT TO THE EXISTING FARADAY MPC-2000 FIRE ALARM PANEL LOCATED IN THE FIRST FLOOR MECHANICAL ROOM.
- 7) NEW ELECTRICAL PANEL TO BE INSTALLED. SEE POWER RISER AND PANEL SCHEDULES FOR MORE INFORMATION.