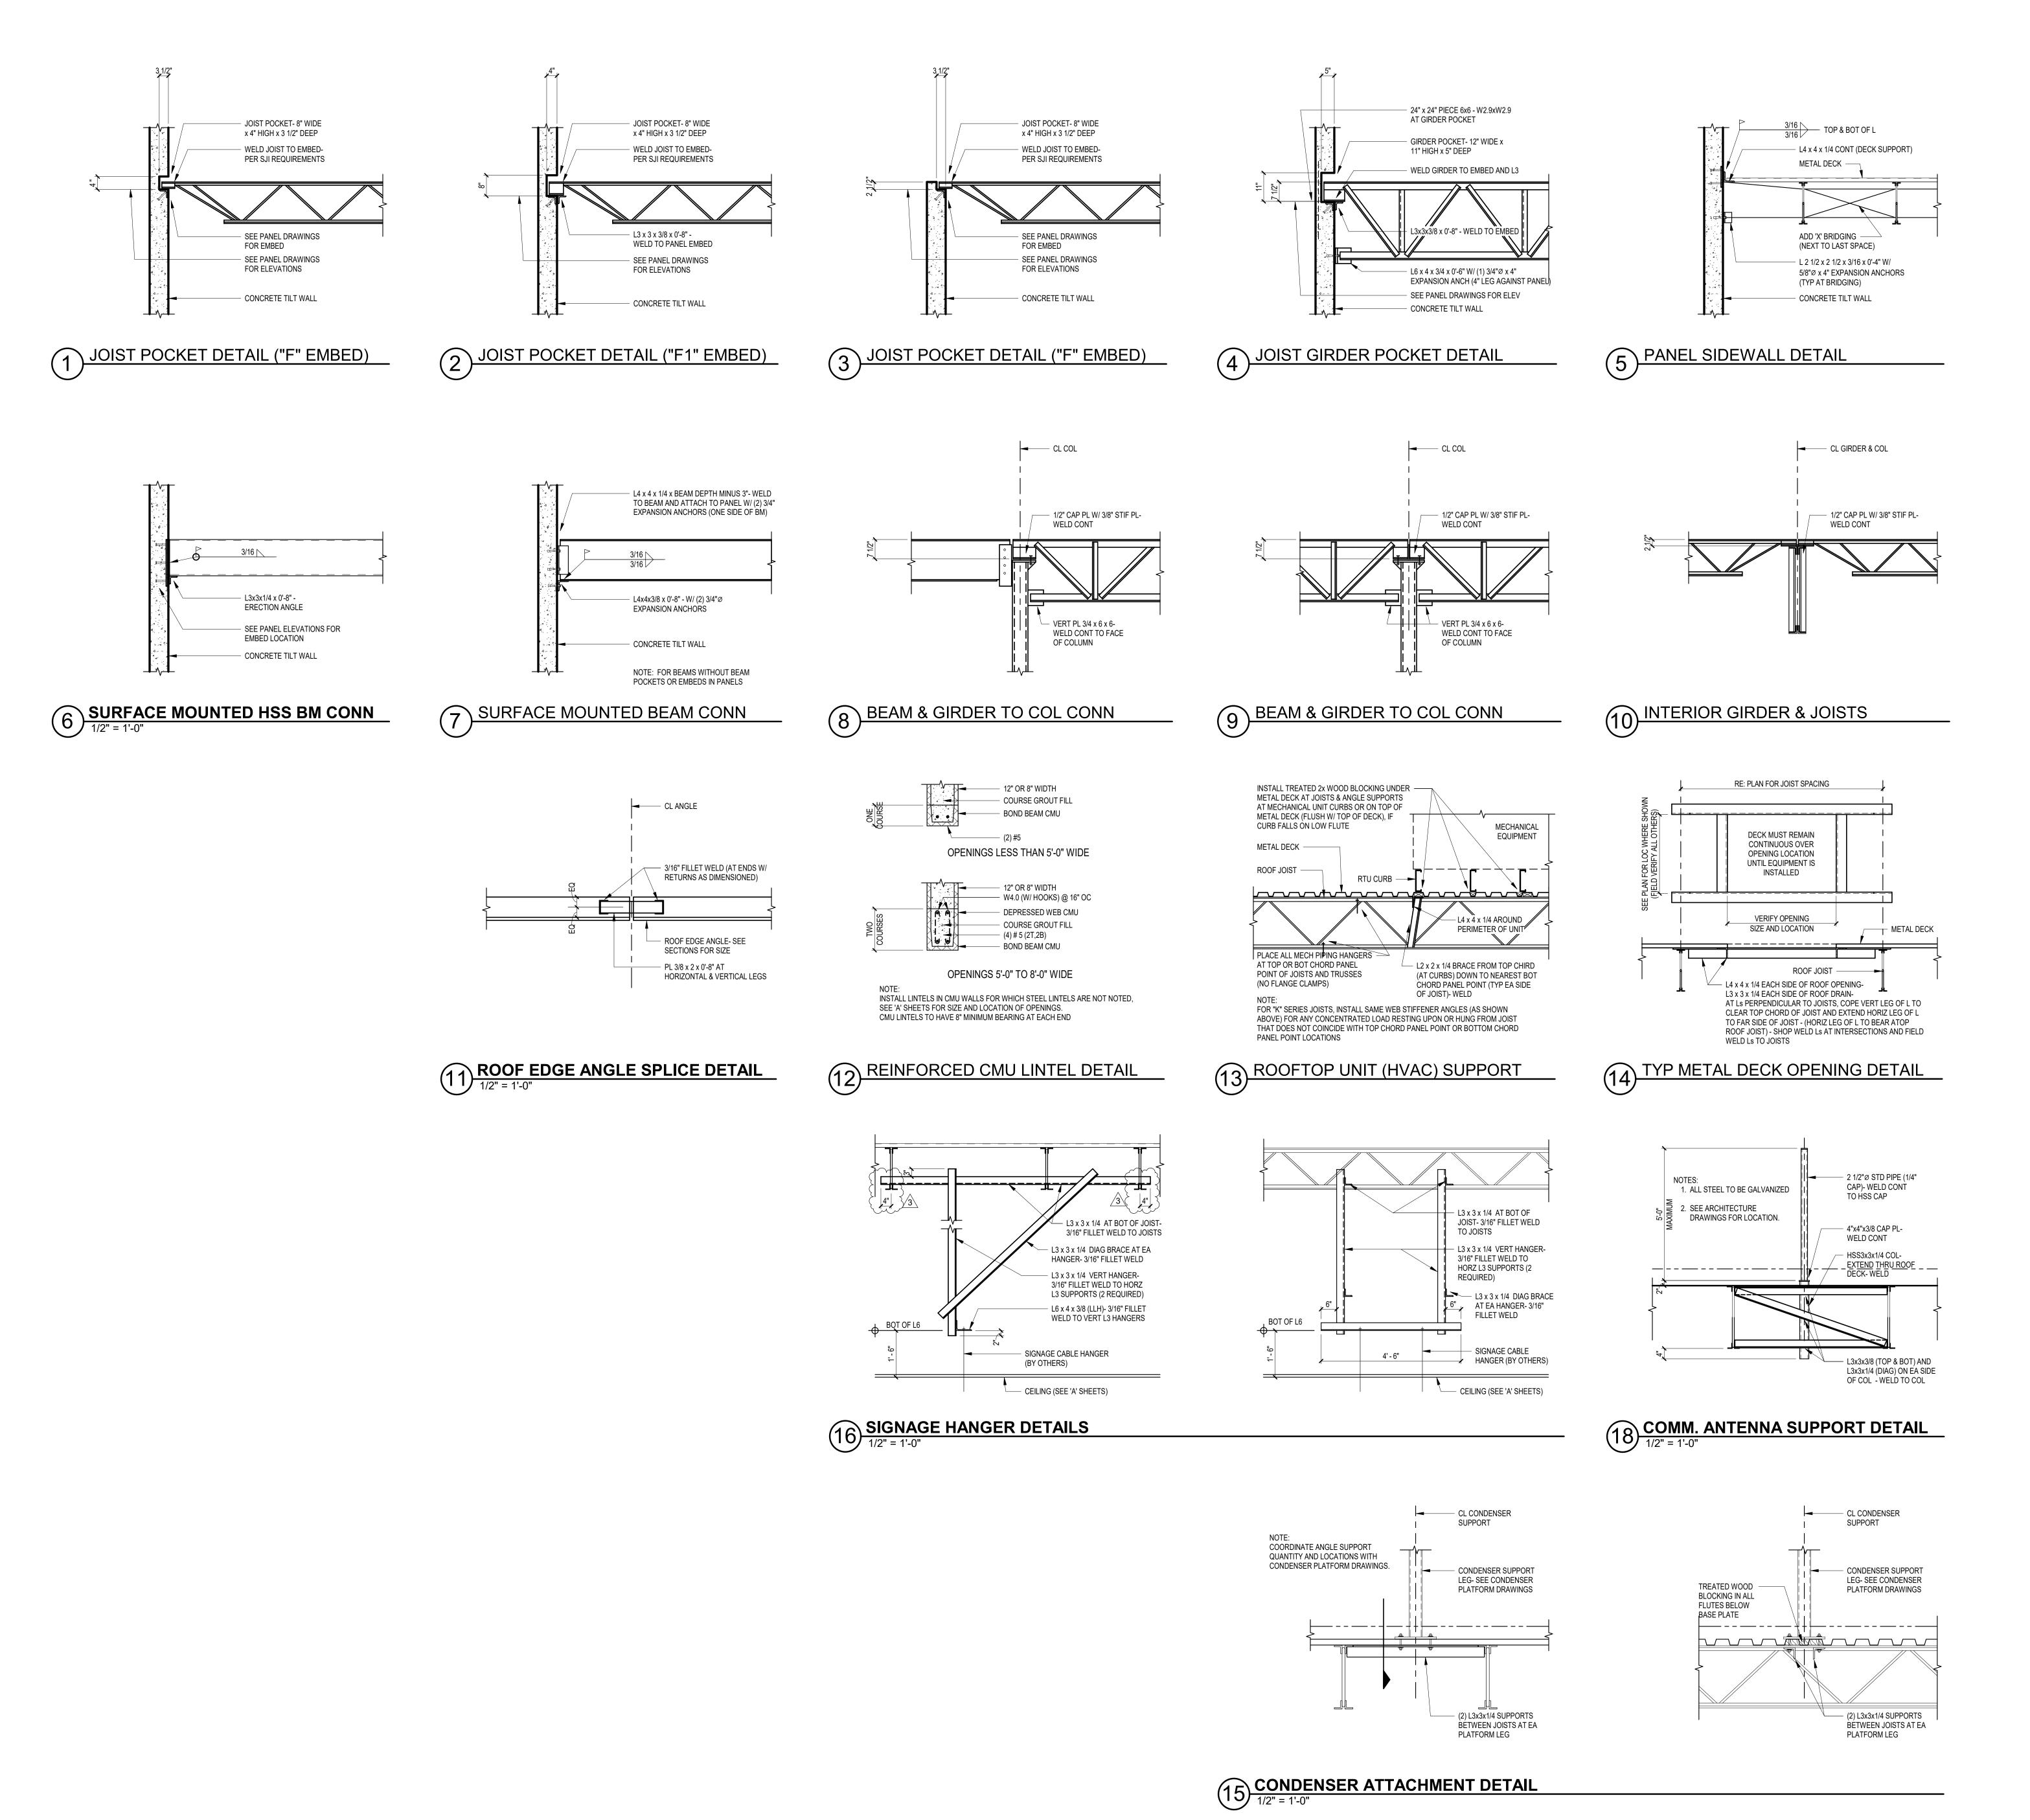

Buc-ee's Benton, LLC Saline County, AR

TEL: (979) 230-2920

 $\Box$ 

LAWRENCE S. LEVINSON, A.I.A.

7800 Washington Ave., Suite 600 Houston, TX 77007 main: 713.600.3600 www.laarc.com

+ ASSOCIATES =

9800 Richmond Avenue, Suite 600 Houston, Texas 77042 t 713 337 8881

TEXAS REGISTERED ENGINEERING FIRM F-3426 Arkansas Firm Registration No. 2894

D + A PROJECT No. 24-062-00 ISSUE/REVISION LOG: No. DESCRIPTION DATE 2 OWNER CHANGES

09/27/2024 04/23/2025 3 OWNER CHANGES

> ARKANSAS ★★★ LICENSED PROFESSIONAL ENGINEER \*\*\* No. 12674

| 04/23/2023                                                                                                                                                                            |