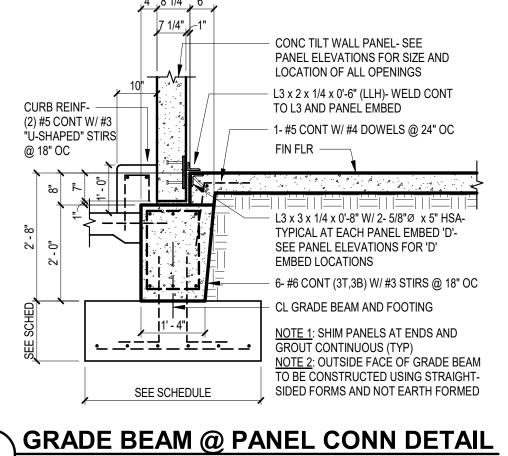

GRADE BEAM @ PANEL CONN DETAIL

1/2" = 1'-0" 

Buc-ee's Benton, LLC

Saline County, AR

TEL: (979) 230-2920

8 STATE HIGHWAY ARKANSAS 72019 ERSTATE 30 BENTON, A BE

LAWRENCE S. LEVINSON, A.I.A.

7800 Washington Ave., Suite 600 main: 713.600.3600