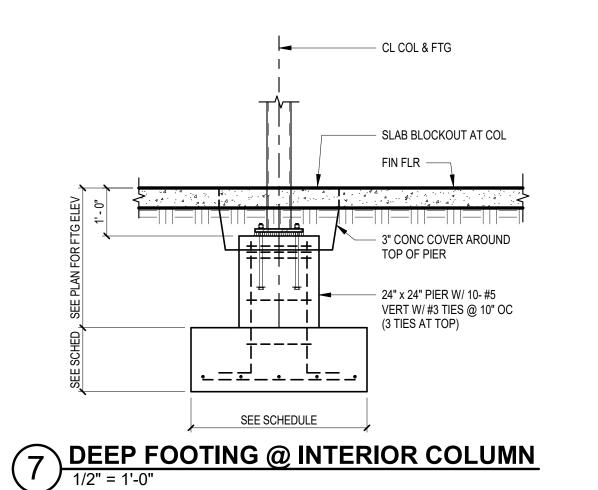

maximum extent possible under the law.

FOUNDATION DETAILS 2024-107.000 LAARC PROJECT NUMBER:

BENTON, ARKANSAS