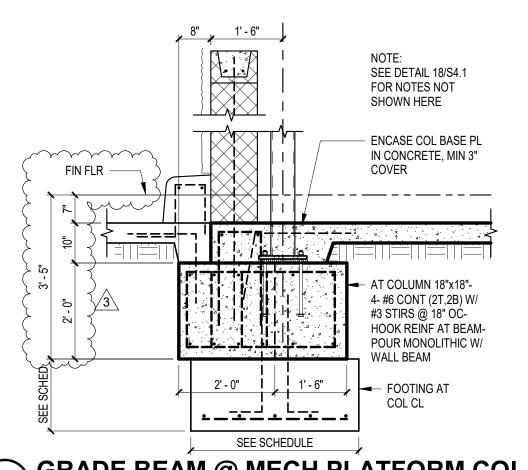

maximum extent possible under the law.

FOUNDATION DETAILS 2024-107.000 LAARC PROJECT NUMBER:

BENTON, ARKANSAS