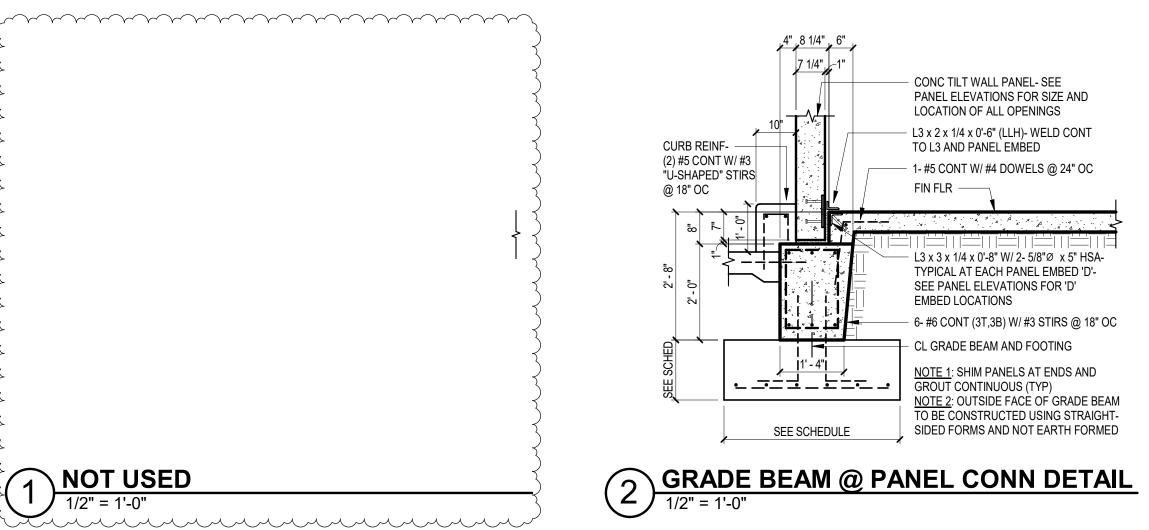

GRADE BEAM @ PANEL CONN DETAIL

1/2" = 1'-0" 

Buc-ee's Benton, LLC

Saline County, AR

TEL: (979) 230-2920

8 STATE HIGHWAY ARKANSAS 72019 ERSTATE 30 BENTON, A BE

LAWRENCE S. LEVINSON, A.I.A.

7800 Washington Ave., Suite 600 main: 713.600.3600