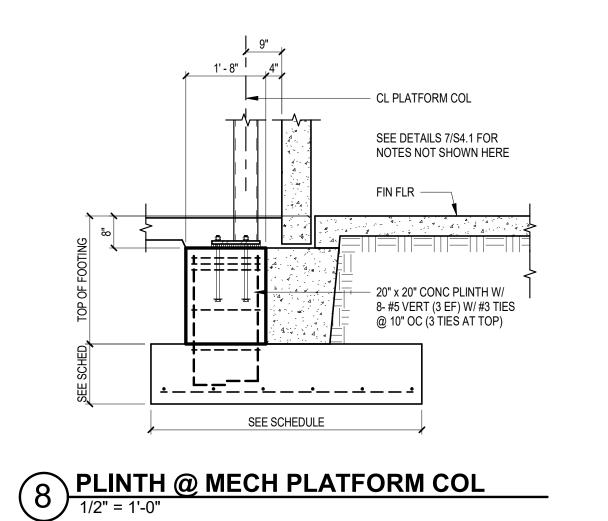

maximum extent possible under the law.

FOUNDATION DETAILS 2024-107.000 LAARC PROJECT NUMBER:

BENTON, ARKANSAS