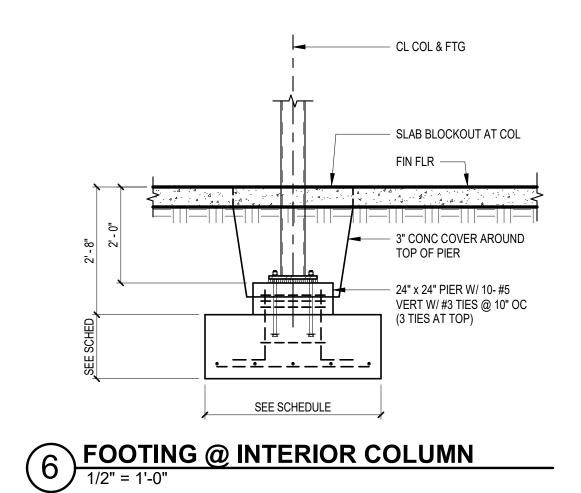

GRADE BEAM @ PANEL CONN DETAIL

1/2" = 1'-0" 



Buc-ee's Benton, LLC

Saline County, AR

TEL: (979) 230-2920

8 STATE HIGHWAY ARKANSAS 72019 ERSTATE 30 BENTON, A BE

LAWRENCE S. LEVINSON, A.I.A.

7800 Washington Ave., Suite 600 main: 713.600.3600

www.laarc.com

Houston, TX 77007

+ ASSOCIATES = 9800 Richmond Avenue, Suite 600 Houston, Texas 77042 t 713 337 8881 TEXAS REGISTERED ENGINEERING

FIRM F-3426 Arkansas Firm Registration No. 2894 D + A PROJECT No. 24-062-00

ISSUE/REVISION LOG: DATE No. DESCRIPTION 2 OWNER CHANGES 09/27/2024 3 OWNER CHANGES 04/23/2025



| ISSUED FOR REVIEW: