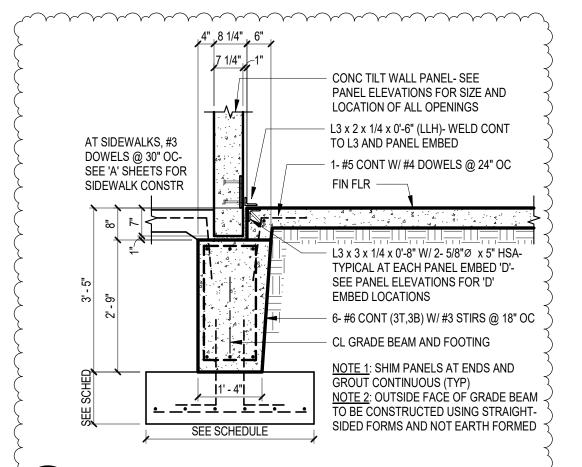

GRADE BEAM @ PANEL CONN DETAIL

1/2" = 1'-0" 

Buc-ee's Benton, LLC

Saline County, AR

TEL: (979) 230-2920

8 STATE HIGHWAY ARKANSAS 72019 ERSTATE 30 BENTON, A BE

LAWRENCE S. LEVINSON, A.I.A.

7800 Washington Ave., Suite 600 main: 713.600.3600

maximum extent possible under the law.

FOUNDATION DETAILS 2024-107.000 LAARC PROJECT NUMBER:

BENTON, ARKANSAS