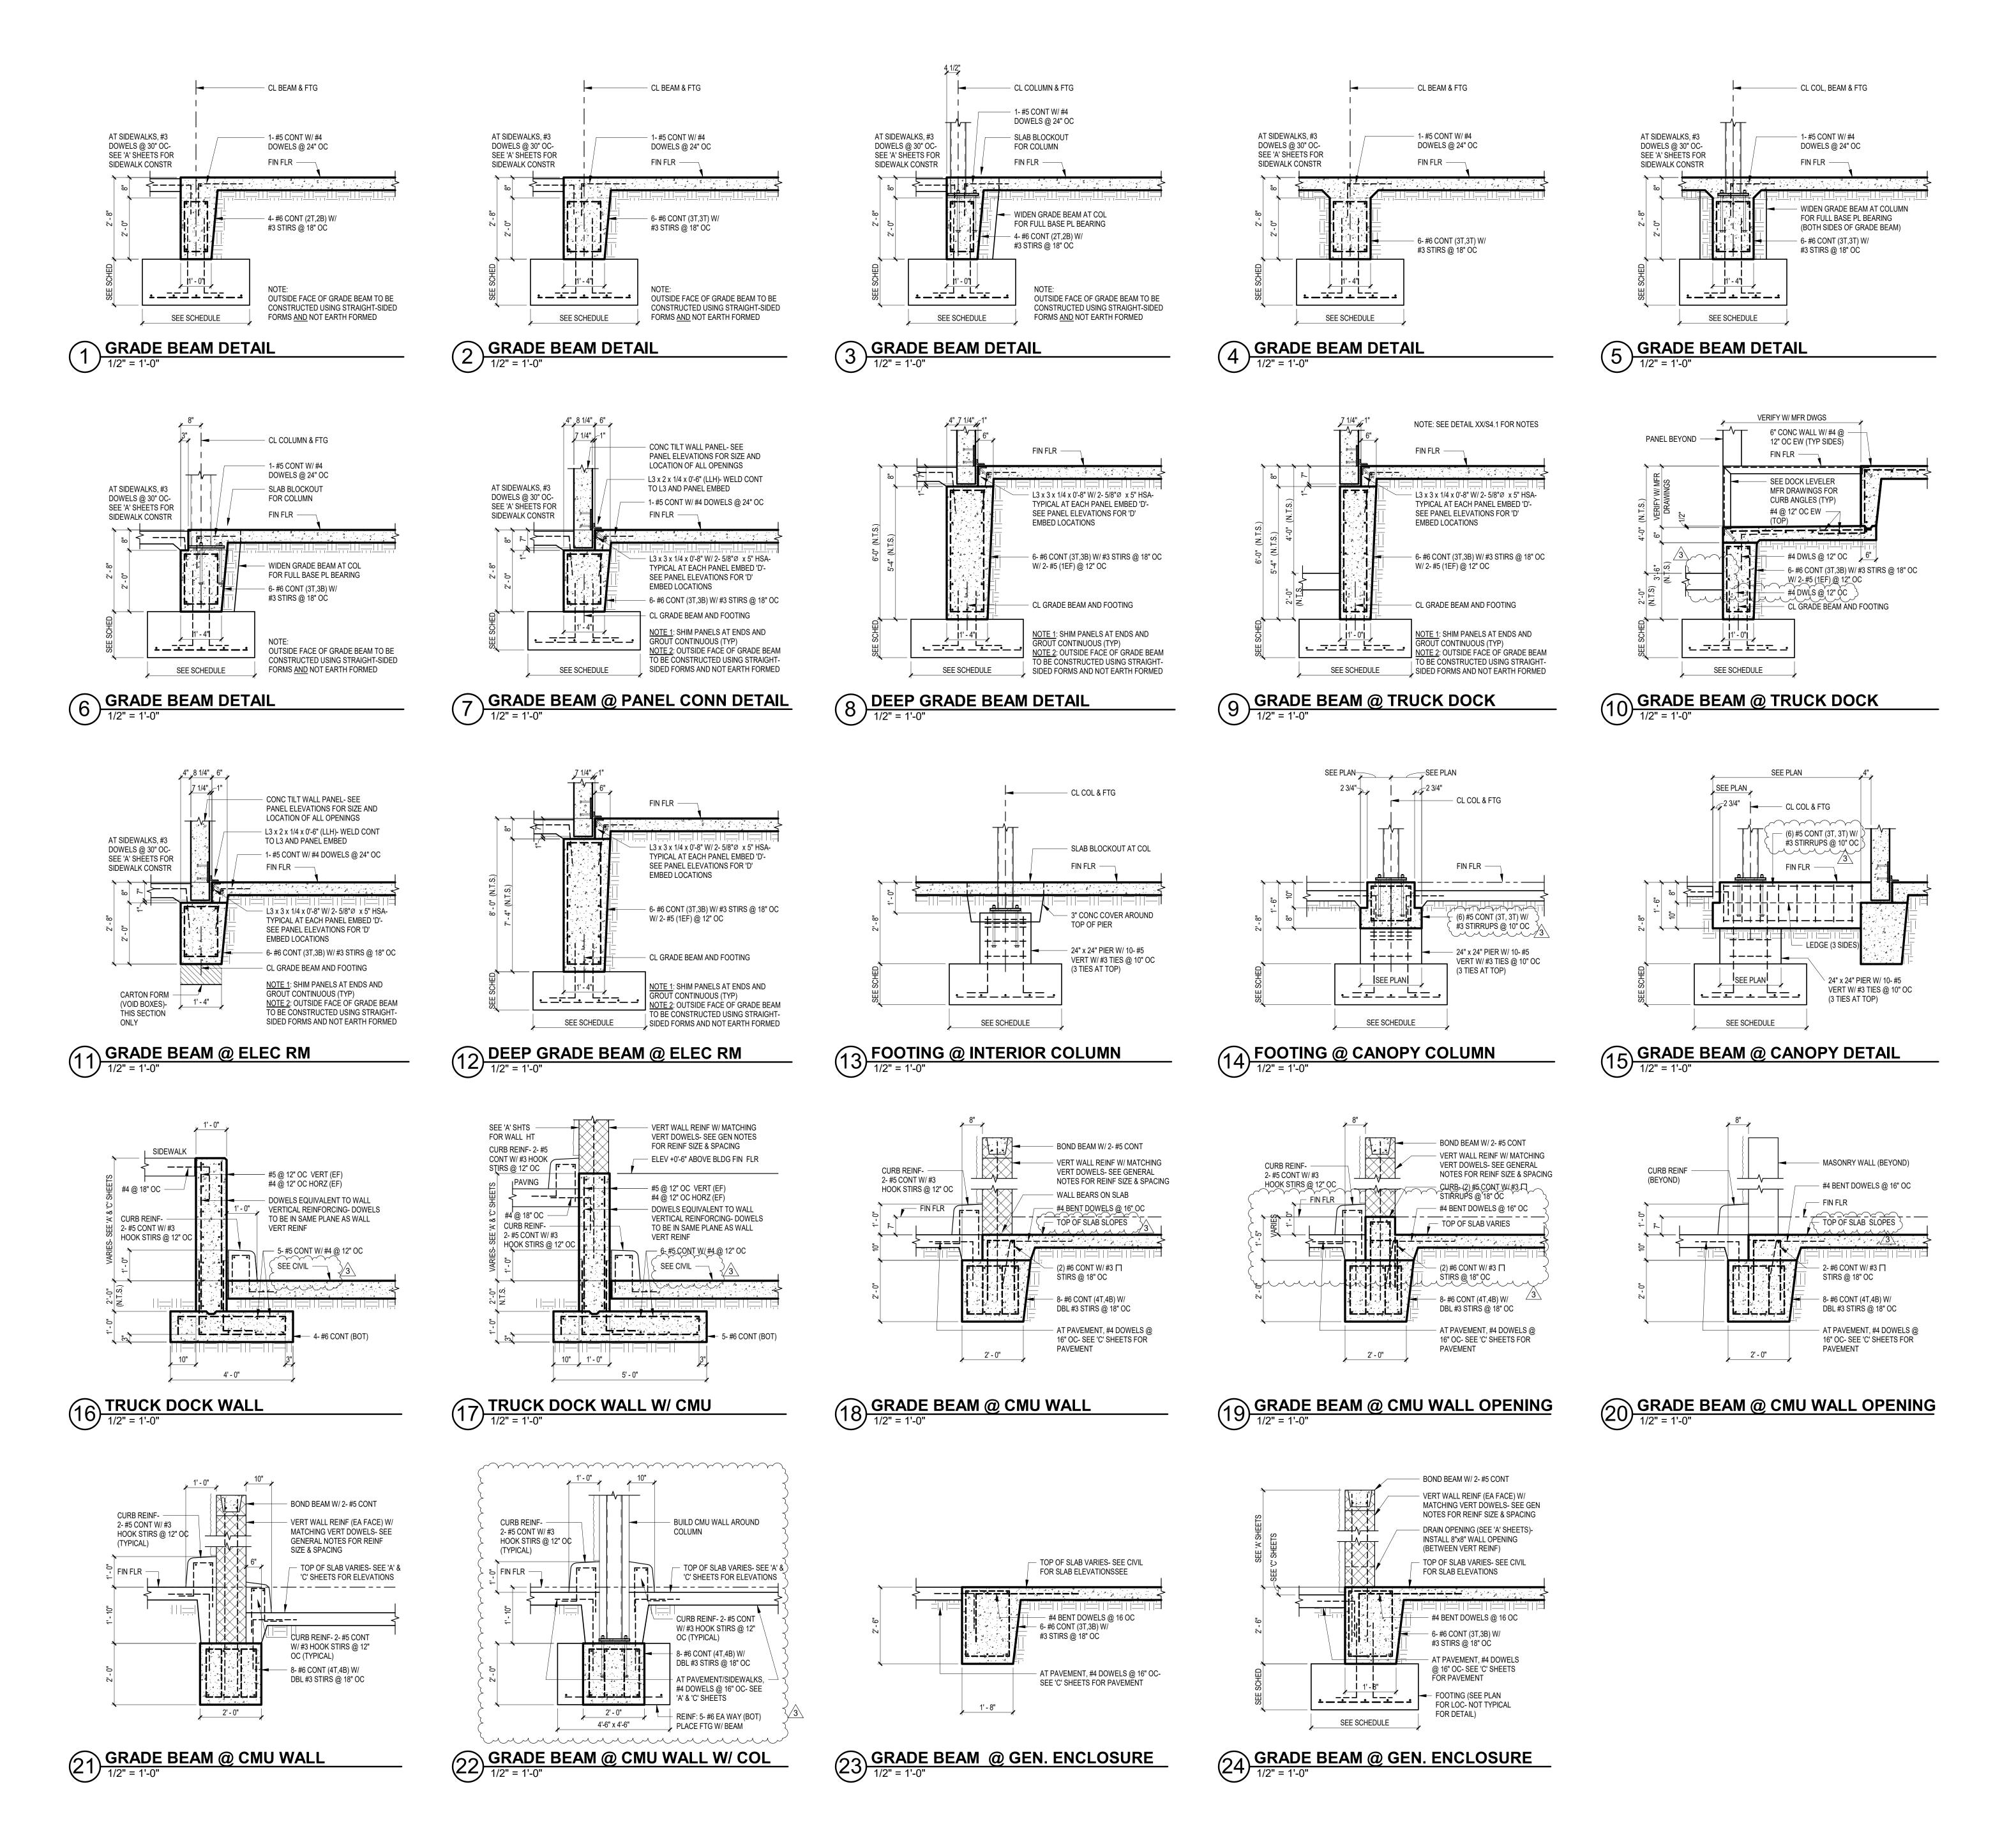

maximum extent possible under the law.

FOUNDATION DETAILS 2024-107.000 LAARC PROJECT NUMBER:

BENTON, ARKANSAS