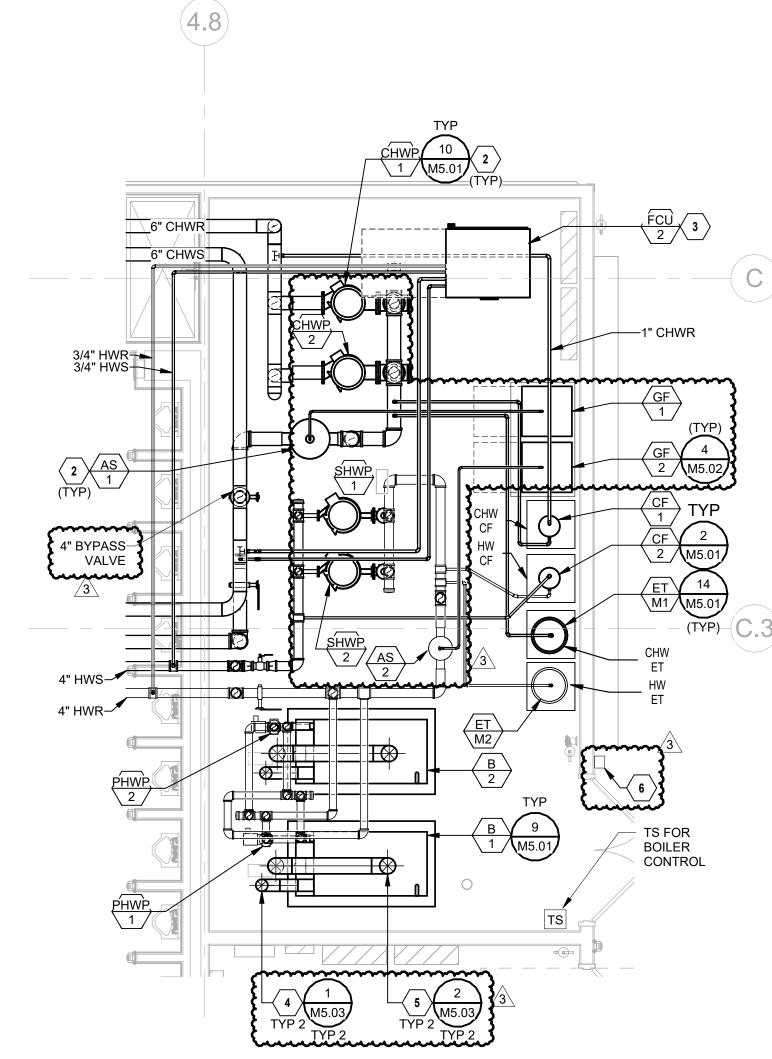

2 ENLARGED BOILER ROOM 1/4" = 1'-0"

A DEVELOPMENT OF

Buc-ee's Benton, LLC Saline County, AR

TEL: (979) 230-2920

LAWRENCE S. LEVINSON, A.I.A.

7800 Washington Ave., Suite 600 main: 713.600.3600

BUC

Houston, TX 77007 www.laarc.com HENDERSON ENGINEERS 8345 LENEXA DRIVE, SUITE 300 LENEXA, KS 66214 TEL 913.742.5000 FAX 913.742.5001

## MECHANICAL PLAN NOTES:

1 ROUTE CHWS&R AND HWS&R UP TO AHU THROUGH ROOF. PROVIDE PIPE ROOF PENETRATION ENCLOSURE AND METAL JACKET OVER PIPE INSULATION. REFER TO DETAILS AND SPECIFICATIONS FOR ADDITIONAL INFORMATION. 2 VERIFY SERVICE CLEARANCE WITH EQUIPMENT MANUFACTURER. COORDINATE WITH ALL TRADES NOT TO

OBSTRUCT.

3 PROVIDE WIRE MESH SCREEN AT INTAKE AND RETURN OF 4 PROVIDE GAS FLUE VENT TO OUTDOORS. TERMINATE WITH VERTICAL TERMINATION PER MANUFACTURER'S INSTALLATION INSTRUCTIONS. REFER TO SPECIFICATIONS

FOR ADDITIONAL INFORMATION.

FOR FLUE TYPE. PROVIDE COMBUSTION AIR INTAKE AND EXHAUST ON ROOF PER MANUFACTURER'S INSTRUCTIONS.

INSTALL BOILER EMERGENCY SHUTDOWN SWITCH AT 48" AFF. INTERLOCK SWITCH TO SHUT DOWN BOILERS PER ASME CSD-1 AND LOCAL CODES. REFER TO ELECTRICAL