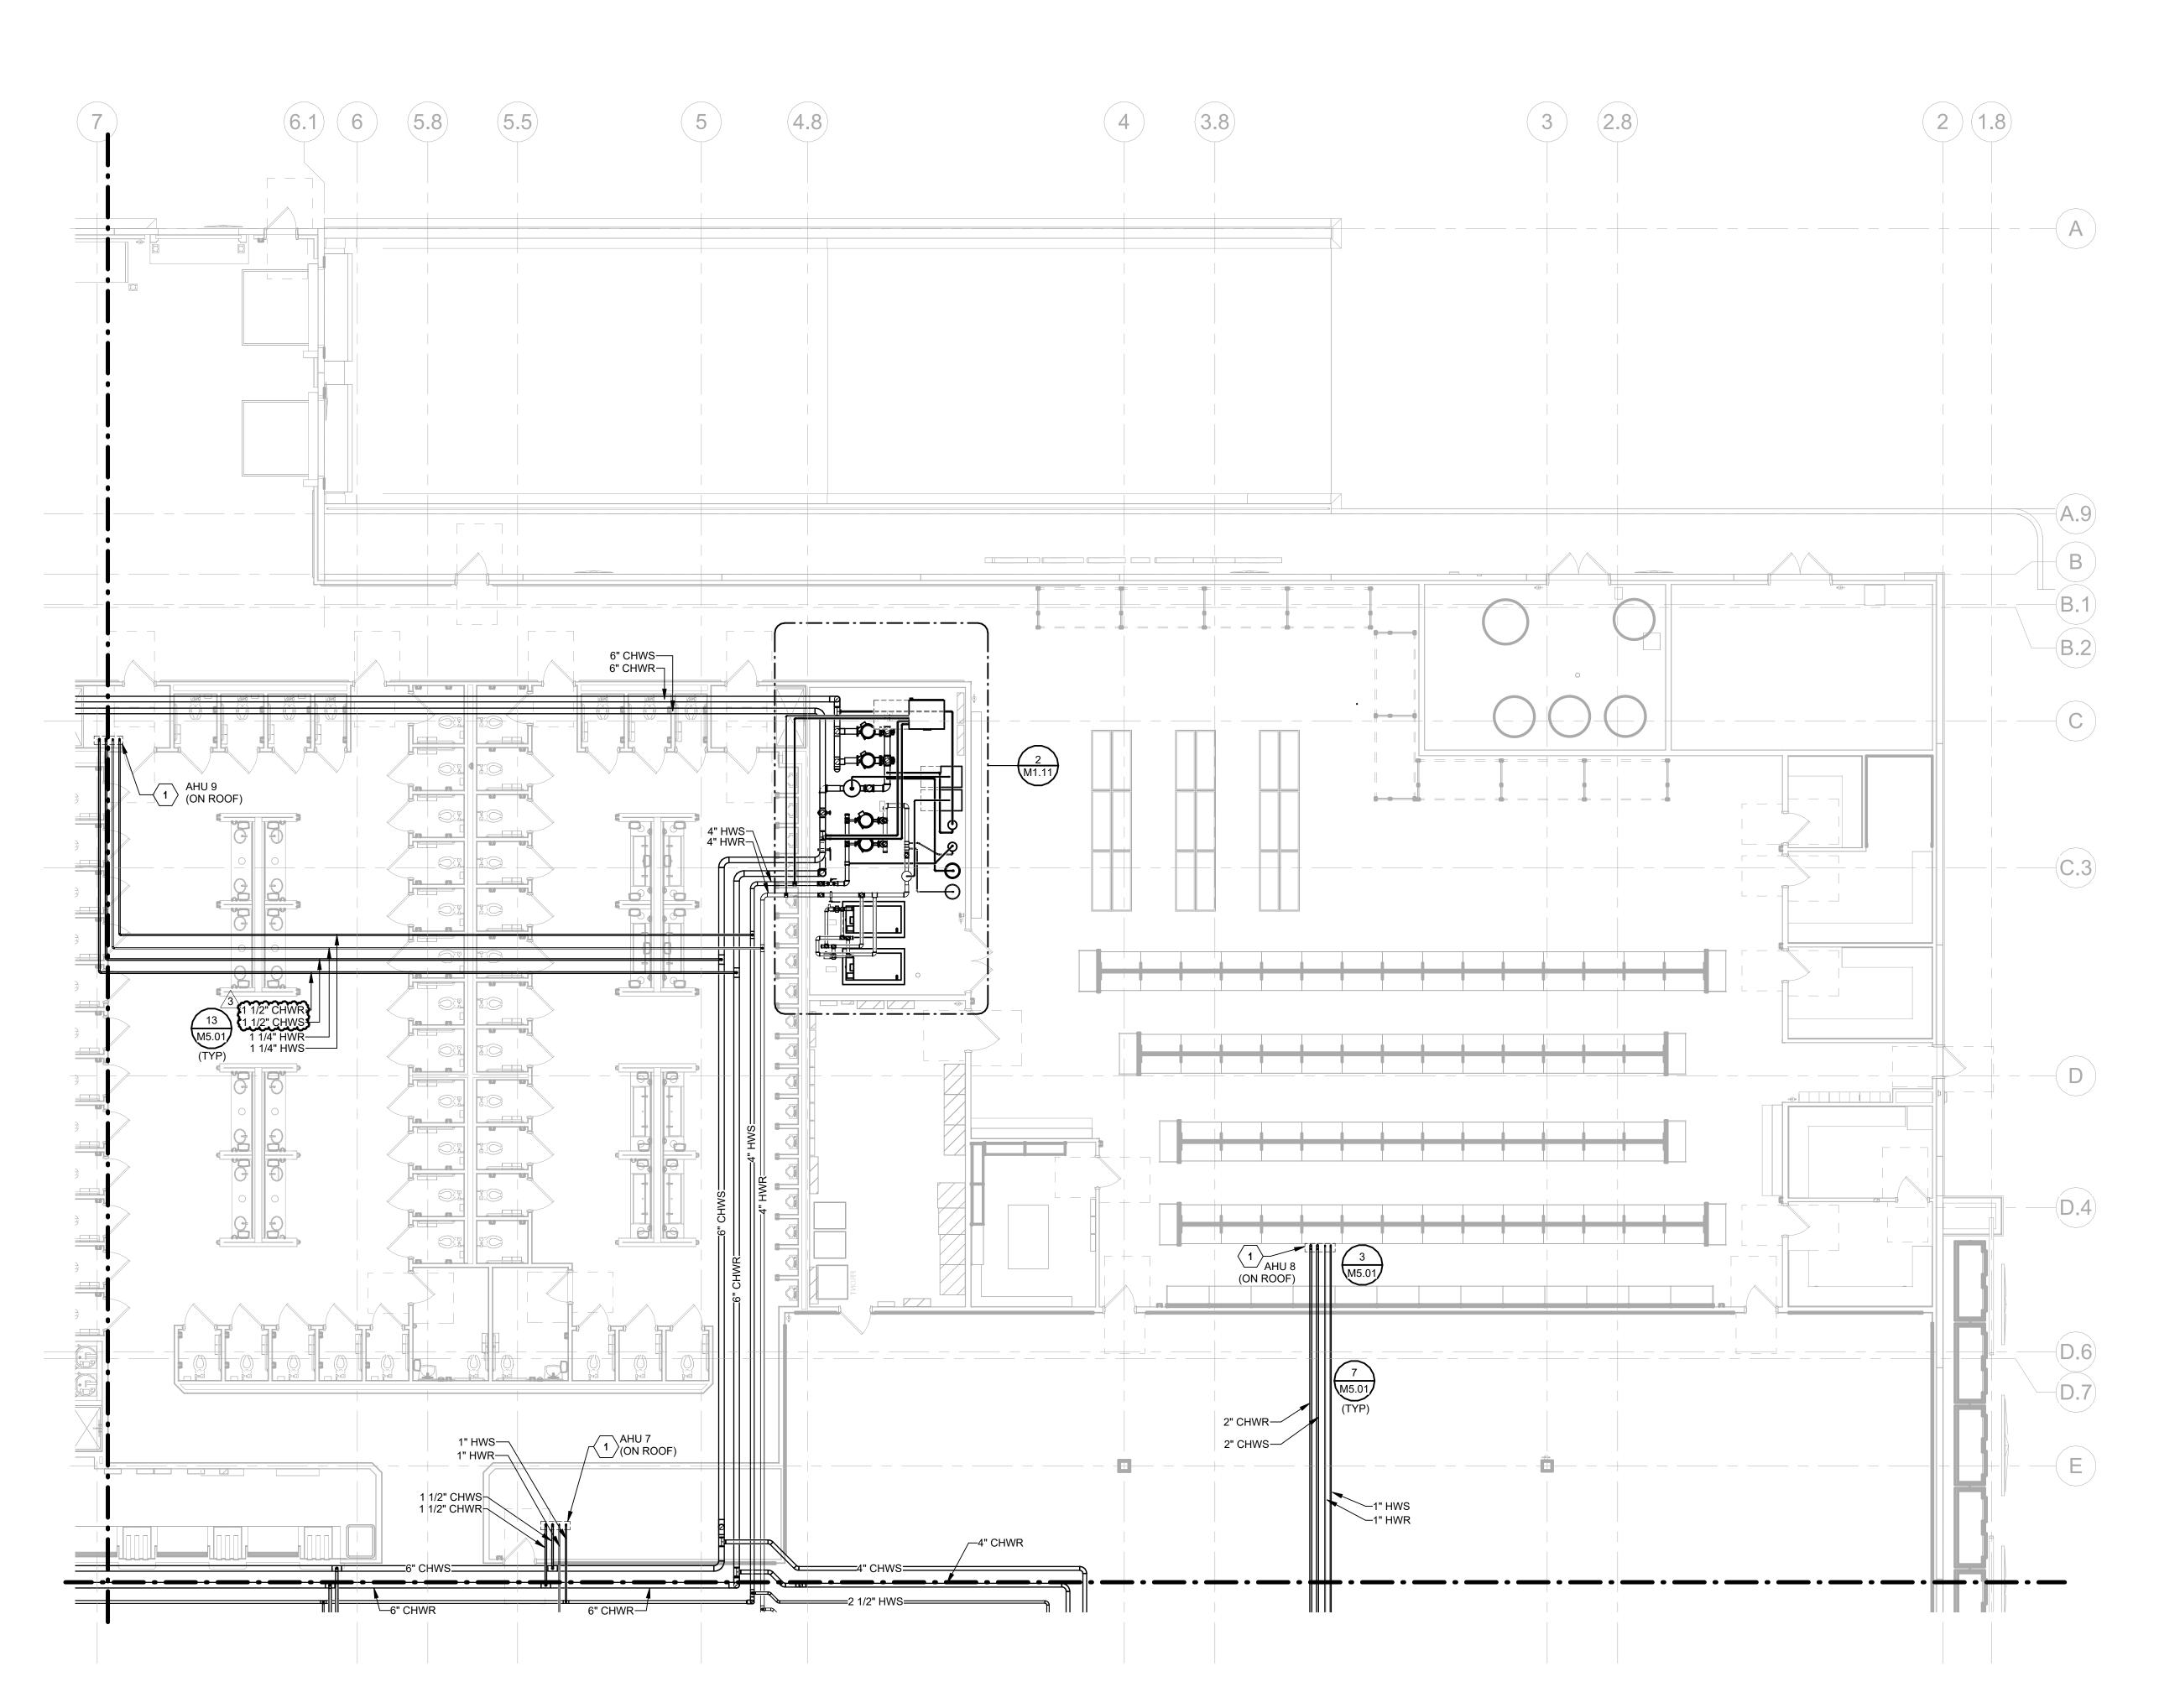

MECHANICAL PIPING FLOOR PLAN AREA A
1/8" = 1'-0"

## MECHANICAL PLAN NOTES:

1 ROUTE CHWS&R AND HWS&R UP TO AHU THROUGH ROOF. PROVIDE PIPE ROOF PENETRATION ENCLOSURE AND METAL JACKET OVER PIPE INSULATION. REFER TO DETAILS AND SPECIFICATIONS FOR ADDITIONAL INFORMATION. 2 VERIFY SERVICE CLEARANCE WITH EQUIPMENT MANUFACTURER. COORDINATE WITH ALL TRADES NOT TO

OBSTRUCT.

3 PROVIDE WIRE MESH SCREEN AT INTAKE AND RETURN OF 4 PROVIDE GAS FLUE VENT TO OUTDOORS. TERMINATE WITH VERTICAL TERMINATION PER MANUFACTURER'S INSTALLATION INSTRUCTIONS. REFER TO SPECIFICATIONS

FOR ADDITIONAL INFORMATION.

FOR FLUE TYPE. PROVIDE COMBUSTION AIR INTAKE AND EXHAUST ON ROOF PER MANUFACTURER'S INSTRUCTIONS.

INSTALL BOILER EMERGENCY SHUTDOWN SWITCH AT 48" AFF. INTERLOCK SWITCH TO SHUT DOWN BOILERS PER ASME CSD-1 AND LOCAL CODES. REFER TO ELECTRICAL