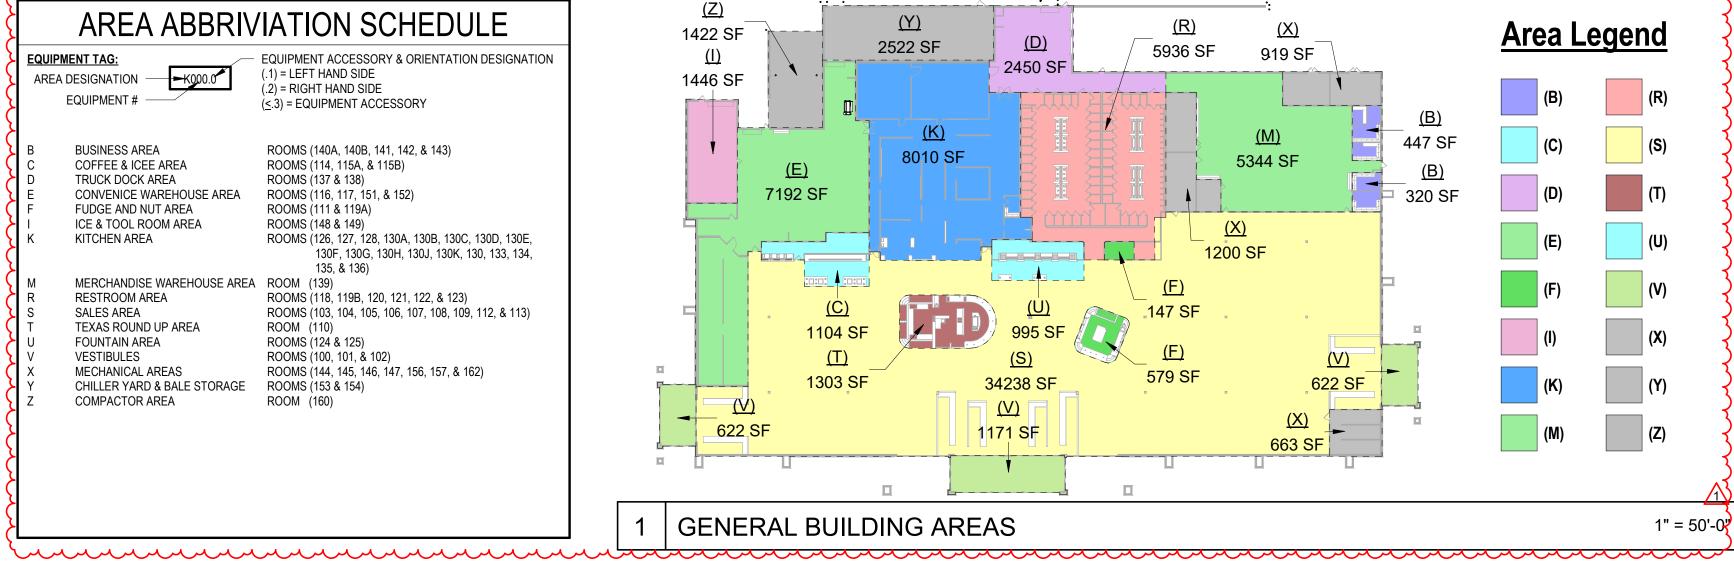

|                                                                                                                                                              | FOOD SERVICE EQUIPMENT SCHEDULE                                   |                                                                    |                                                                                                                     |                                                                                                                                                                                                                                                                                                                                                                                                                                                                                                                                                                                                                                                                                                                                                                                                                                                                                                                                                                                                                                                                                                                                                                                                                                                                                                                                                                                                                                                                                                                                                                                                                                                                                                                                                                                                                                                                                                                                                                                                                                                                                                                      |                                                                                                                                                                                                                                            |                               |                                                                                                                                            |                                          | FOOD SERVICE EQUIPMENT SCHEDULE                                                              |                                                                                  |                                                                                                                                                                                                                                                                                                                                                                                                                                                                                                                                                                                                                                                                                                                                                                                                                                                                                                                                                                                                                                                                                                                                                                                                                                                                                                                                                                                                                                                                                                                                                                                                                                                                                                                                                                                                                                                                                                                                                                                                                                                                                                                                |                      |                                           |                                                                                                                                                                                                                |                                     |                         |                                                                                                               |  |
|--------------------------------------------------------------------------------------------------------------------------------------------------------------|-------------------------------------------------------------------|--------------------------------------------------------------------|---------------------------------------------------------------------------------------------------------------------|----------------------------------------------------------------------------------------------------------------------------------------------------------------------------------------------------------------------------------------------------------------------------------------------------------------------------------------------------------------------------------------------------------------------------------------------------------------------------------------------------------------------------------------------------------------------------------------------------------------------------------------------------------------------------------------------------------------------------------------------------------------------------------------------------------------------------------------------------------------------------------------------------------------------------------------------------------------------------------------------------------------------------------------------------------------------------------------------------------------------------------------------------------------------------------------------------------------------------------------------------------------------------------------------------------------------------------------------------------------------------------------------------------------------------------------------------------------------------------------------------------------------------------------------------------------------------------------------------------------------------------------------------------------------------------------------------------------------------------------------------------------------------------------------------------------------------------------------------------------------------------------------------------------------------------------------------------------------------------------------------------------------------------------------------------------------------------------------------------------------|--------------------------------------------------------------------------------------------------------------------------------------------------------------------------------------------------------------------------------------------|-------------------------------|--------------------------------------------------------------------------------------------------------------------------------------------|------------------------------------------|----------------------------------------------------------------------------------------------|----------------------------------------------------------------------------------|--------------------------------------------------------------------------------------------------------------------------------------------------------------------------------------------------------------------------------------------------------------------------------------------------------------------------------------------------------------------------------------------------------------------------------------------------------------------------------------------------------------------------------------------------------------------------------------------------------------------------------------------------------------------------------------------------------------------------------------------------------------------------------------------------------------------------------------------------------------------------------------------------------------------------------------------------------------------------------------------------------------------------------------------------------------------------------------------------------------------------------------------------------------------------------------------------------------------------------------------------------------------------------------------------------------------------------------------------------------------------------------------------------------------------------------------------------------------------------------------------------------------------------------------------------------------------------------------------------------------------------------------------------------------------------------------------------------------------------------------------------------------------------------------------------------------------------------------------------------------------------------------------------------------------------------------------------------------------------------------------------------------------------------------------------------------------------------------------------------------------------|----------------------|-------------------------------------------|----------------------------------------------------------------------------------------------------------------------------------------------------------------------------------------------------------------|-------------------------------------|-------------------------|---------------------------------------------------------------------------------------------------------------|--|
| 3 NEW COUNT DESCRIPTION                                                                                                                                      | MANUFACTURERMODELROUGH DIMENSIONSCOMMENTSWIDTHDEPTHHEIGHTCOMMENTS |                                                                    |                                                                                                                     |                                                                                                                                                                                                                                                                                                                                                                                                                                                                                                                                                                                                                                                                                                                                                                                                                                                                                                                                                                                                                                                                                                                                                                                                                                                                                                                                                                                                                                                                                                                                                                                                                                                                                                                                                                                                                                                                                                                                                                                                                                                                                                                      |                                                                                                                                                                                                                                            |                               |                                                                                                                                            | 3 NEW COUNT DESCRIPTION MANUFACTURER     |                                                                                              | MODEL     ROUGH DIMENSIONS     COMMENTS       WIDTH     DEPTH     HEIGHT         |                                                                                                                                                                                                                                                                                                                                                                                                                                                                                                                                                                                                                                                                                                                                                                                                                                                                                                                                                                                                                                                                                                                                                                                                                                                                                                                                                                                                                                                                                                                                                                                                                                                                                                                                                                                                                                                                                                                                                                                                                                                                                                                                |                      |                                           |                                                                                                                                                                                                                | PROVIDED INSTALLED BY BY ITEM #     |                         |                                                                                                               |  |
| MAIN KITCHEN<br>K10 8 PORTION SCALE<br>3 K37 1 26" HALF DOME MIRROR                                                                                          |                                                                   | OWNER PROVIDED<br>ONV-180-26-PVC (ZORO: G3895771)                  |                                                                                                                     | , , ,                                                                                                                                                                                                                                                                                                                                                                                                                                                                                                                                                                                                                                                                                                                                                                                                                                                                                                                                                                                                                                                                                                                                                                                                                                                                                                                                                                                                                                                                                                                                                                                                                                                                                                                                                                                                                                                                                                                                                                                                                                                                                                                | IAY VARY)<br>EAKABLE, INDOOR. (VERIFY MOUNTING HEIGHT WITH OWNER.)                                                                                                                                                                         | OWNER                         | GC K37                                                                                                                                     | T100 8                                   | PORTION SCALE<br>LABEL PRINTER                                                               | SATO                                                                             | OWNER PROVIDED OWNER PROVIDED                                                                                                                                                                                                                                                                                                                                                                                                                                                                                                                                                                                                                                                                                                                                                                                                                                                                                                                                                                                                                                                                                                                                                                                                                                                                                                                                                                                                                                                                                                                                                                                                                                                                                                                                                                                                                                                                                                                                                                                                                                                                                                  | -                    |                                           | SIZES VARY                                                                                                                                                                                                     |                                     | OWNER                   | OWNER T10<br>OWNER T100                                                                                       |  |
| K38     2     36" HALF DOME ACRYLIC MIRROR       K100     1     LABEL PRINTER       K100.3     11     LABEL PRINTER                                          | GLOBAL INDUSTRIES<br>SATO<br>SATO                                 | T9A670543 (ZORQ: G3895771)<br>OWNER PROVIDED<br>OWNER PROVIDED     |                                                                                                                     |                                                                                                                                                                                                                                                                                                                                                                                                                                                                                                                                                                                                                                                                                                                                                                                                                                                                                                                                                                                                                                                                                                                                                                                                                                                                                                                                                                                                                                                                                                                                                                                                                                                                                                                                                                                                                                                                                                                                                                                                                                                                                                                      | LL MOUNT BRACKET (QUANTITIES MAY VARY)                                                                                                                                                                                                     |                               | OWNER K100.3                                                                                                                               | T1011T101.36                             | WALL MOUNTED LABLE PRINTER<br>BENCH TOP SCREEN<br>WALL MOUNTED SCREEN                        | OWNER PROVIDED OWNER PROVIDED                                                    | OWNER PROVIDED OWNER PROVIDED OWNER PROVIDED                                                                                                                                                                                                                                                                                                                                                                                                                                                                                                                                                                                                                                                                                                                                                                                                                                                                                                                                                                                                                                                                                                                                                                                                                                                                                                                                                                                                                                                                                                                                                                                                                                                                                                                                                                                                                                                                                                                                                                                                                                                                                   | -<br>-<br>-          | · ·                                       | OWNER PROVIDED ITEM, INCLUDES WALL MOUNT BRACKET (QUANT)<br>(OWNER PROVIDED BENCH MOUNT) SIZES VARY<br>INCLUDES WALL MOUNTING BRACKET                                                                          | ITIES MAY VARY)                     | OWNER OWNER             | OWNER         T100.3           OWNER         T101           OWNER         T101.3           OWNER         T002 |  |
| K1018WALL MOUNTED SCREENK1037LABEL PRINTERK103.33WALL MOUNTED LABLE PRINTERK104.49K102.0                                                                     | OWNER PROVIDED OWNER PROVIDED                                     | OWNER PROVIDED OWNER PROVIDED OWNER PROVIDED                       |                                                                                                                     |                                                                                                                                                                                                                                                                                                                                                                                                                                                                                                                                                                                                                                                                                                                                                                                                                                                                                                                                                                                                                                                                                                                                                                                                                                                                                                                                                                                                                                                                                                                                                                                                                                                                                                                                                                                                                                                                                                                                                                                                                                                                                                                      |                                                                                                                                                                                                                                            | OWNER OWNER                   | OWNER K101<br>OWNER K103<br>OWNER K103.3                                                                                                   | T233 2<br>T240 2                         | MOBILE BUN PAN RACK - SIDE LOADING<br>MOBILE BUN PAN RACK<br>MOBILE BUN PAN RACK - CABINET   |                                                                                  | 1149450<br>1150753<br>103-UA-11DBC                                                                                                                                                                                                                                                                                                                                                                                                                                                                                                                                                                                                                                                                                                                                                                                                                                                                                                                                                                                                                                                                                                                                                                                                                                                                                                                                                                                                                                                                                                                                                                                                                                                                                                                                                                                                                                                                                                                                                                                                                                                                                             | 25 13/16"            | 26.25"31.28"31"57 3/4"                    | SIDE LOADING, 3 NOT SHOWN ON PLANS<br>SHORT END LOADING<br>INCLUDE PERIMETER BUMPER & PUSH HANDLE                                                                                                              |                                     | OWNER OWNER             | OWNER T232<br>OWNER T233<br>OWNER T240                                                                        |  |
| K1142KIOSKK1501FRY STATION HOODK1511BAKERY HOODK1521FRY STATION HOOD                                                                                         | RE: MECHANICAL<br>RE: MECHANICAL                                  | OWNER PROVIDED       RE: MECHANICAL       RE: MECHANICAL           |                                                                                                                     | SIZES VARY     PROVIDE 2'x2' STAINLESS STEEL ACCE     PROVIDE 2'x2' STAINLESS STEEL ACCE                                                                                                                                                                                                                                                                                                                                                                                                                                                                                                                                                                                                                                                                                                                                                                                                                                                                                                                                                                                                                                                                                                                                                                                                                                                                                                                                                                                                                                                                                                                                                                                                                                                                                                                                                                                                                                                                                                                                                                                                                             | SS PANEL                                                                                                                                                                                                                                   | GC<br>GC                      | OWNER K114<br>GC K150<br>GC K151                                                                                                           | T308 1<br>T310 1                         | MOBILE TORTILLA WORKTABLE<br>COLD STATION<br>TORTILLA MACHINE - OVEN                         | ARTIC AIR<br>BESCO                                                               | 1152251<br>ACP4SQ<br>900E                                                                                                                                                                                                                                                                                                                                                                                                                                                                                                                                                                                                                                                                                                                                                                                                                                                                                                                                                                                                                                                                                                                                                                                                                                                                                                                                                                                                                                                                                                                                                                                                                                                                                                                                                                                                                                                                                                                                                                                                                                                                                                      | 20"<br>27 1/2"<br>-  | 25 3/4" 10 1/4"<br>                       | -<br>OVEN UNIT                                                                                                                                                                                                 |                                     | GC OWNER                | OWNER         T275           GC         T308           GC         T310                                        |  |
| K152     1     TRU PREP HOOD       K200     18     PALLET DOLLY       K207     1     CAN RACK                                                                | КАТОМ                                                             | RE: MECHANICAL<br>4248-6T-H<br>1150549                             |                                                                                                                     | PROVIDE 2'x2' STAINLESS STEEL ACCE     INCLUDE HANDEL KIT     STAINLESS STEEL BULLET LEGS                                                                                                                                                                                                                                                                                                                                                                                                                                                                                                                                                                                                                                                                                                                                                                                                                                                                                                                                                                                                                                                                                                                                                                                                                                                                                                                                                                                                                                                                                                                                                                                                                                                                                                                                                                                                                                                                                                                                                                                                                            |                                                                                                                                                                                                                                            | OWNER                         | GC K152<br>OWNER K200<br>OWNER K207                                                                                                        | T310.31T310.41                           | TORTILLA MACHINE - CONVEYOR<br>TORTILLA MACHINE - PRESS<br>TORTILLA MACHINE - TRANSFORMER    | BESCO<br>BESCO                                                                   | D-90-003<br>9L<br>10-0101-00                                                                                                                                                                                                                                                                                                                                                                                                                                                                                                                                                                                                                                                                                                                                                                                                                                                                                                                                                                                                                                                                                                                                                                                                                                                                                                                                                                                                                                                                                                                                                                                                                                                                                                                                                                                                                                                                                                                                                                                                                                                                                                   |                      | <br>                                      | CONVEYOR. PLUGS INTO 900E TORTILLA MACHINE<br>MID WEDGE PRESS FOR 900E<br>BUCKIN BOOST TRANSFORMER                                                                                                             |                                     | OWNER<br>OWNER<br>OWNER | GC         T310.1           GC         T310.3           GC         T310.4                                     |  |
| K23218MOBILE BUN PAN RACK - SIDE LOADINGK23318MOBILE BUN PAN RACKK23865MOBILE BUN PAN RACK                                                                   | KATOM<br>KATOM<br>KATOM                                           | 1149450         1150753         1149443                            | 28.58"         20.63"         3           20.63"         26.25"         3           20.63"         26.25"         3 | 31.28"3" CASTER (NOT ALL QUANTITIES SHOW73"3" CASTER (NOT ALL QUANTITIES SHOW                                                                                                                                                                                                                                                                                                                                                                                                                                                                                                                                                                                                                                                                                                                                                                                                                                                                                                                                                                                                                                                                                                                                                                                                                                                                                                                                                                                                                                                                                                                                                                                                                                                                                                                                                                                                                                                                                                                                                                                                                                        | /N ON PLAN)                                                                                                                                                                                                                                | OWNER OWNER                   | OWNER K232<br>OWNER K233<br>OWNER K238                                                                                                     | T316 6<br>T320 9                         | MOBILE BUN PAN RACK<br>AQUATEMP ROAST N HOLD<br>AQUATEMP HOT CABINET                         | CRES COR                                                                         | 1150753<br>CO-151-XWUA-5DXM2081BC<br>H-137-WSUA-5D                                                                                                                                                                                                                                                                                                                                                                                                                                                                                                                                                                                                                                                                                                                                                                                                                                                                                                                                                                                                                                                                                                                                                                                                                                                                                                                                                                                                                                                                                                                                                                                                                                                                                                                                                                                                                                                                                                                                                                                                                                                                             | 28"<br>28 1/4"       |                                           | PROVIDE 96" BRAIDED STAINLESS STEEL WATER HOSE.<br>PROVIDE 96" BRAIDED STAINLESS STEEL WATER HOSE.                                                                                                             |                                     | OWNER OWNER             | OWNER         T311           GC         T316           GC         T320                                        |  |
| K239       24       MOBILE BUN PAN RACK         K240       12       MOBILE BUN PAN RACK - CABINET         K248       1       MOBILE WORKTABLE                | KATOM<br>CRES COR<br>KATOM                                        | 1149443<br>103-UA-11DBC                                            | 20.63"         26.25"           25 13/16"         31"         5           60"         30"         30"               |                                                                                                                                                                                                                                                                                                                                                                                                                                                                                                                                                                                                                                                                                                                                                                                                                                                                                                                                                                                                                                                                                                                                                                                                                                                                                                                                                                                                                                                                                                                                                                                                                                                                                                                                                                                                                                                                                                                                                                                                                                                                                                                      | - /                                                                                                                                                                                                                                        | OWNER                         | OWNER K239<br>OWNER K240                                                                                                                   | T332.3 1<br>T338 38                      | HEATED MERCHANDISER<br>MOBILE WORKTABLE<br>PENDANT HEAT LAMPS                                | KATOM<br>HATCO                                                                   | 3T-1000R-BUC<br>1152251<br>DL-800-CL (DL.10731)                                                                                                                                                                                                                                                                                                                                                                                                                                                                                                                                                                                                                                                                                                                                                                                                                                                                                                                                                                                                                                                                                                                                                                                                                                                                                                                                                                                                                                                                                                                                                                                                                                                                                                                                                                                                                                                                                                                                                                                                                                                                                | - 26"                |                                           | FLEXISERVE WORK TABLE         DL.000316 108" OVERALL LENGTH CORD                                                                                                                                               |                                     | GC                      | GC         T332           OWNER         T332.3           GC         T338                                      |  |
| K248     I     MOBILE WORKTABLE       K248.3     1     PREP SINK FAUCET       K248.4     1     PREP SINK WASTE VALVE                                         | T&S BRASS & BRONZE WORKS<br>T&S BRASS & BRONZE WORKS              | B-0133-ADF12-B<br>B-3950                                           |                                                                                                                     | 34 OVER SINK. DRAIN ASSEMBLY W/ HANL     Z-CLIPS FOR MOUNTING BY GC.     -     -     -     -     -     -     -     -     -     -     -     -     -     -     -     -     -     -     -     -     -     -     -     -     -     -     -     -     -     -     -     -     -     -     -     -     -     -     -     -     -     -     -     -     -     -     -     -     -     -     -     -     -     -     -     -     -     -     -     -     -     -     -     -     -     -     -     -     -     -     -     -     -     -     -     -     -     -     -     -     -     -     -     -     -     -     -     -     -     -     -     -     -     -     -     -     -     -     -     -     -     -     -     -     -     -     -     -     -     -     -     -     -     -     -     -     -     -     -     -     -     -     -     -     -     -     -     -     -     -     -     -     -     -     -     -     -     -     -     -     -     -     -     -     -     -     -     -     -     -     -     -     -     -     -     -     -     -     -     -     -     -     -     -     -     -     -     -     -     -     -     -     -     -     -     -     -     -     -     -     -     -     -     -     -     -     -     -     -     -     -     -     -     -     -     -     -     -     -     -     -     -     -     -     -     -     -     -     -     -     -     -     -     -     -     -     -     -     -     -     -     -     -     -     -     -     -     -     -     -     -     -     -     -     -     -     -     -     -     -     -     -     -     -     -     -     -     -     -     -     -     -     -     -     -     -     -     -     -     -     -     -     -     -     -     -     -     -     -     -     -     -     -     -     -     -     -     -     -     -     -     -     -     -     -     -     -     -     -     -     -     -     -     -     -     -     -     -     -     -     -     -     -     -     -     -     -     -     -     -     -     -     -     -     -     -     -     -     -     -     -     -     -     -     -     -     -     - | LE PROVIDED BY GC, (1) T&S BRASSWORKS B-0133-ADF12-B BY GC.                                                                                                                                                                                | OWNER<br>GC                   | GC K248 3<br>GC K248.3<br>GC K248.4                                                                                                        | T342.1 1<br>T342.2 4                     | LAMP WARMER (BASE ONLY)<br>DROP IN , HOT WELL (LEFT FILL)<br>DROP IN , HOT WELL (RIGHT FILL) | HATCO<br>HATCO                                                                   | LW-BASE<br>HWB-43DA (HWB.0000022)<br>HWB-43DA HWB.00645)                                                                                                                                                                                                                                                                                                                                                                                                                                                                                                                                                                                                                                                                                                                                                                                                                                                                                                                                                                                                                                                                                                                                                                                                                                                                                                                                                                                                                                                                                                                                                                                                                                                                                                                                                                                                                                                                                                                                                                                                                                                                       |                      | 28.58"9.42"28.58"9.42"                    | INCLUDE 3/4" BALL VALVE, DRAIN IN REAR, FILL ON LEFT<br>INCLUDE 3/4" BALL VALVE, DRAIN IN REAR, FILL ON RIGHT                                                                                                  |                                     | OWNER<br>GC<br>GC       | OWNER         T341           GC         T342.1           GC         T342.2                                    |  |
| K24913 COMPARTMENT SINKK249.32PREP SINK FAUCETK249.43PREP SINK WASTE VALVE                                                                                   | KATOM<br>T&S BRASS & BRONZE WORKS                                 | 1149765<br>B-0133-ADF12-B<br>B-3950                                | 96" 29 3/4"                                                                                                         | 34" (3) SINKS 24"L x 24"w x 15"d, (2) 12" DRA<br>                                                                                                                                                                                                                                                                                                                                                                                                                                                                                                                                                                                                                                                                                                                                                                                                                                                                                                                                                                                                                                                                                                                                                                                                                                                                                                                                                                                                                                                                                                                                                                                                                                                                                                                                                                                                                                                                                                                                                                                                                                                                    | N SHELFS, DRAIN ASSEMBLY BY GC, PROVIDE Z CLIPS FOR MOUNTING.                                                                                                                                                                              | OWNER       GC       GC       | GC K249<br>GC K249.3<br>GC K249.4                                                                                                          | T3482T3501                               | SELF SERVE- HEATED SHELF DOUBLE DRAWER WARMER TRIPPLE DRAWER WARMER                          | НАТСО                                                                            | GRPWS-4824 (GRPWS.00005)<br>HDW 2 (HDW.0936)<br>HDW-3                                                                                                                                                                                                                                                                                                                                                                                                                                                                                                                                                                                                                                                                                                                                                                                                                                                                                                                                                                                                                                                                                                                                                                                                                                                                                                                                                                                                                                                                                                                                                                                                                                                                                                                                                                                                                                                                                                                                                                                                                                                                          | 20.14"<br>29.5"      | 22.63" 31.25"                             | TTC DIGITAL CONTROLS W/ TOUCH SCREEN DISPLAY, Casters TTC DIGITAL CONTROLS W/ TOUCH SCREEN DISPLAY, Casters                                                                                                    |                                     | GC<br>GC<br>GC          | GC         T346           GC         T348           GC         T350           CC         T320                 |  |
| K249.5     2     CHEMICAL PUMP       K256.1     1     DRAINSHELF TABLE (Left Hand Version)                                                                   | SINKMASTER                                                        | 886<br>CUSTOM                                                      | 2" 2"<br>120" 70"                                                                                                   |                                                                                                                                                                                                                                                                                                                                                                                                                                                                                                                                                                                                                                                                                                                                                                                                                                                                                                                                                                                                                                                                                                                                                                                                                                                                                                                                                                                                                                                                                                                                                                                                                                                                                                                                                                                                                                                                                                                                                                                                                                                                                                                      | & 6" INSIDE OF SINK BOWL.<br>/ERIFIED** L SHAPED DISH TABLE 70"W X 30"D X 34"H X 120"W X 30"D X<br>OLES FOR FAUCET TO BE 8"APART ON CENTER; SINK MOUNT, 3.5 INCH                                                                           | GC                            | GC K249.5                                                                                                                                  | T3792T3801                               | DROP IN, COLD WELL<br>UNDERCOUNTER REFRIGERATOR 2 DOOR<br>BENCH SCALE                        |                                                                                  | CWB-3<br>TUC-67-HC SPEC 3<br>HTI-10ELH4                                                                                                                                                                                                                                                                                                                                                                                                                                                                                                                                                                                                                                                                                                                                                                                                                                                                                                                                                                                                                                                                                                                                                                                                                                                                                                                                                                                                                                                                                                                                                                                                                                                                                                                                                                                                                                                                                                                                                                                                                                                                                        | 67.25"<br>16.6"      |                                           | SPEC 3<br>-                                                                                                                                                                                                    |                                     | OWNER                   | OWNER T380                                                                                                    |  |
| K256.32DRAINSHELF TABLE - FAUCETK256.41DRAINSHELF TABLE - WASTE VALVE                                                                                        | T&S BRASS & BRONZE WORKS<br>T&S BRASS & BRONZE WORKS              | B-0133-ADF12-B<br>B-3950                                           |                                                                                                                     | COLLAR, GC PROVIDED Z-CLIPS FOR M<br>                                                                                                                                                                                                                                                                                                                                                                                                                                                                                                                                                                                                                                                                                                                                                                                                                                                                                                                                                                                                                                                                                                                                                                                                                                                                                                                                                                                                                                                                                                                                                                                                                                                                                                                                                                                                                                                                                                                                                                                                                                                                                | DUNTING                                                                                                                                                                                                                                    | GC GC                         | GC K256.3<br>GC K256.4                                                                                                                     | T3822T3831                               | UNDERCOUNTER REFRIGERATOR 2 DOOR<br>REFRIGERATED OPEN DISPLAY<br>WORKTOP REFRIGERATOR 2 DOOR | HUSSMANN<br>TRUE                                                                 | TUC-48-HC SPEC 3<br>Q3SS-12R<br>TWT-67-HC<br>Q3SS-8B                                                                                                                                                                                                                                                                                                                                                                                                                                                                                                                                                                                                                                                                                                                                                                                                                                                                                                                                                                                                                                                                                                                                                                                                                                                                                                                                                                                                                                                                                                                                                                                                                                                                                                                                                                                                                                                                                                                                                                                                                                                                           | 144"<br>67.25"       | 32.25" 34"                                | -<br>Deep Worktop (holds full size sheet pans) Spec 3                                                                                                                                                          |                                     | GC                      | GC         T381           GC         T382           GC         T383                                           |  |
| K256.6 1 FOOD WASTE COLLECTOR                                                                                                                                | SALVAJOR                                                          | P914                                                               | <br>                                                                                                                |                                                                                                                                                                                                                                                                                                                                                                                                                                                                                                                                                                                                                                                                                                                                                                                                                                                                                                                                                                                                                                                                                                                                                                                                                                                                                                                                                                                                                                                                                                                                                                                                                                                                                                                                                                                                                                                                                                                                                                                                                                                                                                                      |                                                                                                                                                                                                                                            | OWNER                         | GC K256.6                                                                                                                                  | T395         3           TTC-1         4 | REFRIGERATED OPEN DISPLAY<br>FOOD PAN WARMER<br>TRASH CAN<br>SHORT TRASH CAN                 | VOLLRATH<br>RUBBERMADE                                                           | T43R-72050<br>TRASH CAN<br>TRASH CAN                                                                                                                                                                                                                                                                                                                                                                                                                                                                                                                                                                                                                                                                                                                                                                                                                                                                                                                                                                                                                                                                                                                                                                                                                                                                                                                                                                                                                                                                                                                                                                                                                                                                                                                                                                                                                                                                                                                                                                                                                                                                                           | 13 3/4"              |                                           | (2 NOT SHOWN ON PLAN)<br>OWNER PROVIDED ITEM (QUANTITIES MAY VARY)                                                                                                                                             |                                     | OWNER                   | GC         T384           GC         T395           OWNER         TTC-1           OWNER         TTC-2         |  |
| K260 3 SMARTWALL & SHELVES<br>K261 1 MOBILE WORKTABLE                                                                                                        | METRO<br>KATOM                                                    | SMARTWALL<br>1152499                                               | <u>36"</u> <u>30</u> "                                                                                              | 30" WITH 30" HIGH UPRIGHTS, 60" WIDE X<br>34" WITH UNDERSHELF, WITH CASTERS, W<br>SHELF AT EACH BACK CORNER & 2 GF                                                                                                                                                                                                                                                                                                                                                                                                                                                                                                                                                                                                                                                                                                                                                                                                                                                                                                                                                                                                                                                                                                                                                                                                                                                                                                                                                                                                                                                                                                                                                                                                                                                                                                                                                                                                                                                                                                                                                                                                   | 243 LERS, NO BALKSELASH<br>3" DEEP SHELF, AND 18" HIGH WALL GRID<br>ITH BACKSPLASH, WITH OVERSHELF (60" AFF), 2 GROMET HOLES ON<br>OMET HOLES ON TABEL AT EACH BACK COBNER<br>ITH BACKSPLASH, WITH (60" AFF), 2 GROMET HOLES ON SHELF & AT | OWNER<br>OWNER                | GC K260<br>OWNER K261                                                                                                                      | FUDGE & NUTS                             | FUDGE PORTION SCALE                                                                          |                                                                                  | OWNER PROVIDED                                                                                                                                                                                                                                                                                                                                                                                                                                                                                                                                                                                                                                                                                                                                                                                                                                                                                                                                                                                                                                                                                                                                                                                                                                                                                                                                                                                                                                                                                                                                                                                                                                                                                                                                                                                                                                                                                                                                                                                                                                                                                                                 |                      |                                           |                                                                                                                                                                                                                |                                     | OWNER                   |                                                                                                               |  |
| K262 1 MOBILE WORKTABLE<br>K265 1 MOBILE WORKTABLE                                                                                                           | КАТОМ<br>КАТОМ                                                    | -                                                                  | 60" 36"                                                                                                             | 34" WITH UNDERSHELF, WITH CASTERS, W<br>EACH BACK CORNER OF THE TABLE<br>WITH UNDERSHELF, WITH CASTERS, W<br>EACH BACK CORNER OF THE TABLE                                                                                                                                                                                                                                                                                                                                                                                                                                                                                                                                                                                                                                                                                                                                                                                                                                                                                                                                                                                                                                                                                                                                                                                                                                                                                                                                                                                                                                                                                                                                                                                                                                                                                                                                                                                                                                                                                                                                                                           | TH BACKSPLASH, WITH (60" AFF), 2 GROMET HOLES ON SHELF & AT                                                                                                                                                                                | OWNER                         | OWNER K262<br>OWNER K265                                                                                                                   | F100         2           F101         3  | LABEL PRINTER<br>BENCH TOP SCREEN                                                            | SATO<br>OWNER PROVIDED                                                           | OWNER PROVIDED<br>OWNER PROVIDED<br>OWNER PROVIDED                                                                                                                                                                                                                                                                                                                                                                                                                                                                                                                                                                                                                                                                                                                                                                                                                                                                                                                                                                                                                                                                                                                                                                                                                                                                                                                                                                                                                                                                                                                                                                                                                                                                                                                                                                                                                                                                                                                                                                                                                                                                             | -                    | · ·                                       | - SIZES VARY (OWNER PROVIDED BENCH MOUNT) SIZES VARY SIZES VARY                                                                                                                                                |                                     | OWNER OWNER             | OWNER F10<br>OWNER F100<br>OWNER F101<br>OWNER F103                                                           |  |
|                                                                                                                                                              | катом                                                             | 1152545                                                            | 72" 30"                                                                                                             | WITH UNDERSHELF, WITH CASTERS, W                                                                                                                                                                                                                                                                                                                                                                                                                                                                                                                                                                                                                                                                                                                                                                                                                                                                                                                                                                                                                                                                                                                                                                                                                                                                                                                                                                                                                                                                                                                                                                                                                                                                                                                                                                                                                                                                                                                                                                                                                                                                                     | TH BACKSPLASH, WITH OVERSHELF (60" AFF), 2 GROMET HOLES ON<br>TH BACKSPLASH, WITH (60" AFF), 2 GROMET HOLES ON SHELF & AT                                                                                                                  |                               | OWNER K266                                                                                                                                 | F213 5                                   | LABEL PRINTER<br>INGREDIENT BIN<br>MOBILE BUN PAN RACK                                       | ZEBRA<br>CAMBRO<br>KATOM                                                         | IBS20148<br>1150753                                                                                                                                                                                                                                                                                                                                                                                                                                                                                                                                                                                                                                                                                                                                                                                                                                                                                                                                                                                                                                                                                                                                                                                                                                                                                                                                                                                                                                                                                                                                                                                                                                                                                                                                                                                                                                                                                                                                                                                                                                                                                                            | -<br>13"<br>20.63"   |                                           | -<br>3" CASTER (NOT ALL QUANTITIES SHOWN ON PLAN)<br>MICROBAN COATING, (532) 2448NR3 WIRE SHELVES AND (512) 74" PO                                                                                             |                                     | GC<br>OWNER             | OWNER         F103           GC         F213           OWNER         F233                                     |  |
| K267     1     MOBILE WORKTABLE       K268     3     MOBILE WORKTABLE       K271     1     MOBILE WORKTABLE                                                  | KATOM<br>KATOM<br>KATOM                                           | -<br>1149801<br>1152508                                            | 48" 30"<br>30" 30"                                                                                                  | 34EACH BACK CORNER OF THE TABLE34"WITH UNDERSHELF, WITH CASTERS, W36"WITH UNDERSHELF, WITH CASTERS, N                                                                                                                                                                                                                                                                                                                                                                                                                                                                                                                                                                                                                                                                                                                                                                                                                                                                                                                                                                                                                                                                                                                                                                                                                                                                                                                                                                                                                                                                                                                                                                                                                                                                                                                                                                                                                                                                                                                                                                                                                | TH BACKSPLASH                                                                                                                                                                                                                              | OWNER                         | OWNER K267<br>OWNER K268<br>OWNER K271                                                                                                     |                                          | DRY STORAGE SHELF                                                                            | METRO<br>METRO                                                                   | SUPER ELECTRA SERIES                                                                                                                                                                                                                                                                                                                                                                                                                                                                                                                                                                                                                                                                                                                                                                                                                                                                                                                                                                                                                                                                                                                                                                                                                                                                                                                                                                                                                                                                                                                                                                                                                                                                                                                                                                                                                                                                                                                                                                                                                                                                                                           | 36"<br>48"           | 24"         72"           24"         72" | <ul> <li>MICROBAN'COATING, (532) 2448NK3 WIRE SHELVES AND (512) 74" PO<br/>(256) NON-LOCK CASTERS</li> <li>MICROBAN COATING, (532) 2448NK3 WIRE SHELVES AND (512) 74" PO<br/>(256) NON-LOCK CASTERS</li> </ul> | . ,                                 | OWNER OWNER             | OWNER F270<br>OWNER F293                                                                                      |  |
| K2722MOBILE WORKTABLEK2731MOBILE WORKTABLE - MARINE EDGEK2811ROLLING WAREHOUSE LADDER                                                                        | KATOM<br>CUSTOM FABRICATED<br>COTTERMAN                           | 1149803<br>CUSTOM<br>1000                                          | 96"         30"           48"         38"           -         -                                                     | 34"       WITH UNDERSHELF, WITH CASTERS, N         36"       WITH CASTERS, WITH UNDERSHELF, N         -       -                                                                                                                                                                                                                                                                                                                                                                                                                                                                                                                                                                                                                                                                                                                                                                                                                                                                                                                                                                                                                                                                                                                                                                                                                                                                                                                                                                                                                                                                                                                                                                                                                                                                                                                                                                                                                                                                                                                                                                                                      |                                                                                                                                                                                                                                            | OWNER                         | OWNER K272<br>OWNER K273<br>OWNER K281                                                                                                     | F298 1                                   | MODULAR SHELVING FRAME 24x60                                                                 | METRO                                                                            | SMARTLEVER - SM862460<br>SMARTLEVER - SM862460                                                                                                                                                                                                                                                                                                                                                                                                                                                                                                                                                                                                                                                                                                                                                                                                                                                                                                                                                                                                                                                                                                                                                                                                                                                                                                                                                                                                                                                                                                                                                                                                                                                                                                                                                                                                                                                                                                                                                                                                                                                                                 | 64"                  | 28" 86.5"<br>28" 86.5"                    | SMARTLEVER 24x60 MODULAR SHELVING STARTER FRAME AND SUP<br>KIT)                                                                                                                                                | ,                                   | OWNER                   | GC F298                                                                                                       |  |
| K282 3 WORKTABLE<br>R282.3 6 WATEBLESS HOT FOOD WELL<br>K283 4 MOBILE WORKTABLE                                                                              | KATOM<br>DUKE<br>KATOM                                            | 888040<br>WW-1-120<br>1149427                                      | 96" 60"<br>30" 30"                                                                                                  | 36" CUSTOM BUILD TABLES<br>                                                                                                                                                                                                                                                                                                                                                                                                                                                                                                                                                                                                                                                                                                                                                                                                                                                                                                                                                                                                                                                                                                                                                                                                                                                                                                                                                                                                                                                                                                                                                                                                                                                                                                                                                                                                                                                                                                                                                                                                                                                                                          | FINAL ELECTRICAL TERMINATION)<br>D BACKSPLASH<br>IGHT, WITH CASTERS, WITH BACKSPLASH, WITH OVERSHELF (60" AFF),                                                                                                                            | OWNER<br>OWNER<br>OWNER       | GC K282<br>GC K282.3<br>OWNER K283                                                                                                         |                                          | 7 TIER SHELF KIT                                                                             | METRO<br>AMANA                                                                   | SMARTLEVER - SM862460<br>RC17S2-BUC                                                                                                                                                                                                                                                                                                                                                                                                                                                                                                                                                                                                                                                                                                                                                                                                                                                                                                                                                                                                                                                                                                                                                                                                                                                                                                                                                                                                                                                                                                                                                                                                                                                                                                                                                                                                                                                                                                                                                                                                                                                                                            | 60"<br>19 1/4"       | 24"<br>26 1/4" 18 1/4"                    | SMARTLEVER 24x60 6 TIER SHELF KIT                                                                                                                                                                              | ······                              |                         | GC F298.7<br>GC F300                                                                                          |  |
| K284 1 WORKTABLE                                                                                                                                             | КАТОМ                                                             | 1152548                                                            | 60" 30"<br>60" 30"                                                                                                  | GROMET HOLES ON SHELF AT EACH B                                                                                                                                                                                                                                                                                                                                                                                                                                                                                                                                                                                                                                                                                                                                                                                                                                                                                                                                                                                                                                                                                                                                                                                                                                                                                                                                                                                                                                                                                                                                                                                                                                                                                                                                                                                                                                                                                                                                                                                                                                                                                      | CK CORNER, & 2 GROMET HOLES ON TABEL AT EACH BACK CORNER.<br>EFT, WITH CASTERS, WITH BACKSPLASH, WITH OVERSHELF (60" AFF), 2                                                                                                               | 2 OWNER                       | OWNER K284                                                                                                                                 | F350 2                                   | HEATED MERCHANDISER<br>TRIPPLE DRAWER WARMER<br>REFRIGERATED OPEN DISPLAY                    | HATCO<br>HUSSMANN                                                                | GR2SDS-30D<br>HDW-3<br>Q3SS-10R                                                                                                                                                                                                                                                                                                                                                                                                                                                                                                                                                                                                                                                                                                                                                                                                                                                                                                                                                                                                                                                                                                                                                                                                                                                                                                                                                                                                                                                                                                                                                                                                                                                                                                                                                                                                                                                                                                                                                                                                                                                                                                | 41"<br>29.5"<br>120" | 22.63" 31.25"                             |                                                                                                                                                                                                                |                                     |                         | GC         F336           GC         F350           GC         F386                                           |  |
| K286 1 MOBILE WORKTABLE                                                                                                                                      | KATOM                                                             | 1152549                                                            | 54" 30"                                                                                                             | WITH UNDERSHELF, WITH CASTERS, W                                                                                                                                                                                                                                                                                                                                                                                                                                                                                                                                                                                                                                                                                                                                                                                                                                                                                                                                                                                                                                                                                                                                                                                                                                                                                                                                                                                                                                                                                                                                                                                                                                                                                                                                                                                                                                                                                                                                                                                                                                                                                     | CK CORNER, & 2 GROMET HOLES ON TABEL AT EACH BACK CORNER.<br>ITH BACKSPLASH, WITH OVERSHELF (60" AFF), 2 GROMET HOLES ON<br>OMET HOLES ON TABEL AT EACH BACK CORNER                                                                        | OWNER (                       | OWNER K286                                                                                                                                 |                                          | NUT ROASTER                                                                                  | SAVAGE BROTHERS - NUTTY<br>BAVARIAN<br>SAVAGE BROTHERS - NUTTY<br>BAVARIAN       | NBR2000<br>0937-50                                                                                                                                                                                                                                                                                                                                                                                                                                                                                                                                                                                                                                                                                                                                                                                                                                                                                                                                                                                                                                                                                                                                                                                                                                                                                                                                                                                                                                                                                                                                                                                                                                                                                                                                                                                                                                                                                                                                                                                                                                                                                                             | 20"                  | 21 1/2"     13"       23"     28"         | -<br>-                                                                                                                                                                                                         |                                     |                         | OWNER F394<br>OWNER F396                                                                                      |  |
| K290     Z     MOBILE WORKTABLE       K291     1     MODULAR WORKSTATION                                                                                     | METRO                                                             | -<br>SMARTLEVER<br>SMARTLEVER - SM861848                           |                                                                                                                     | 86.5" SMARTLEVER WORKSTATION KIT<br>SMARTLEVER 18x48 MODULAR SHELVI<br>KIT)                                                                                                                                                                                                                                                                                                                                                                                                                                                                                                                                                                                                                                                                                                                                                                                                                                                                                                                                                                                                                                                                                                                                                                                                                                                                                                                                                                                                                                                                                                                                                                                                                                                                                                                                                                                                                                                                                                                                                                                                                                          | IG STARTER FRAME AND SUPPORT LEG KIT (PART OF SHELVING TIER                                                                                                                                                                                | OWNER       OWNER       OWNER | GC K290<br>GC K291                                                                                                                         | FTC-1 3                                  | FUDGE KETTLE FAUCET<br>TRASH CAN<br>SHORT TRASH CAN                                          | 5, (1) (1)                                                                       | B-0305-PF72H-CR-KFD<br>TRASH CAN                                                                                                                                                                                                                                                                                                                                                                                                                                                                                                                                                                                                                                                                                                                                                                                                                                                                                                                                                                                                                                                                                                                                                                                                                                                                                                                                                                                                                                                                                                                                                                                                                                                                                                                                                                                                                                                                                                                                                                                                                                                                                               |                      | · ·                                       | OWNER PROVIDED ITEM (QUANTITIES MAY VARY)<br>OWNER PROVIDED ITEM (QUANTITIES MAY VARY)                                                                                                                         |                                     |                         | GC F396.3<br>OWNER FTC-1                                                                                      |  |
| K291.6 1 6 TIER SHELF KIT                                                                                                                                    | METRO                                                             | SMARTLEVER - SM861848                                              |                                                                                                                     |                                                                                                                                                                                                                                                                                                                                                                                                                                                                                                                                                                                                                                                                                                                                                                                                                                                                                                                                                                                                                                                                                                                                                                                                                                                                                                                                                                                                                                                                                                                                                                                                                                                                                                                                                                                                                                                                                                                                                                                                                                                                                                                      | CASTERS) (40) 2460NK3 WIRE SHELVES AND (40) 74" POSTS WITH (20)<br>CASTERS - INSTALL TOP AND BOTTOM SHELF (BOTTOM SHELF TO BE                                                                                                              | OWNER                         | GC K291.6                                                                                                                                  | COFFEE SUPPLY R                          |                                                                                              |                                                                                  |                                                                                                                                                                                                                                                                                                                                                                                                                                                                                                                                                                                                                                                                                                                                                                                                                                                                                                                                                                                                                                                                                                                                                                                                                                                                                                                                                                                                                                                                                                                                                                                                                                                                                                                                                                                                                                                                                                                                                                                                                                                                                                                                |                      | ~~~~~~~~~~~~~~~~~~~~~~~~~~~~~~~~~~~~~~    |                                                                                                                                                                                                                |                                     |                         |                                                                                                               |  |
| K292     9     DRY STORAGE SHELF       K293     13     DRY STORAGE SHELF                                                                                     | METRO                                                             | SUPER ELECTRA SERIES SUPER ELECTRA SERIES                          | 48" 24"                                                                                                             | SHOWN ON PLANS) MICROBAN COATING, (532) 2448NK3 WI                                                                                                                                                                                                                                                                                                                                                                                                                                                                                                                                                                                                                                                                                                                                                                                                                                                                                                                                                                                                                                                                                                                                                                                                                                                                                                                                                                                                                                                                                                                                                                                                                                                                                                                                                                                                                                                                                                                                                                                                                                                                   | ELVES TO BE INSTALLED BY STORE OPERATION'S (NOT ALL QUANTITIES<br>RE SHELVES AND (512) 74" POSTS WITH (256) LOCKING CASTERS AND                                                                                                            |                               | OWNER K292                                                                                                                                 |                                          | MOBILE WORKTABLE                                                                             | KATOM<br>T&S BRASS & BRONZE WORKS                                                | 1149697<br>B-0133-ADF12-B                                                                                                                                                                                                                                                                                                                                                                                                                                                                                                                                                                                                                                                                                                                                                                                                                                                                                                                                                                                                                                                                                                                                                                                                                                                                                                                                                                                                                                                                                                                                                                                                                                                                                                                                                                                                                                                                                                                                                                                                                                                                                                      | - 60"                | 30" 34"                                   | (1) PREP SINK BASIN 36"W x 26"L x 15"D W/ RIGHT & LEFT 12" DRAIN S<br>OVER SINK. DRAIN ASSEMBLY W/ HANDLE PROVIDED BY GC, (1) T&S<br>Z-CLIPS FOR MOUNTING BY GC.                                               |                                     | OWNER<br>GC             | GC C248                                                                                                       |  |
| K293.3100DRY STORAGE SHELVING INSERTSK2941DUNNAGE RACK                                                                                                       | METRO                                                             | 20SNK3 24"<br>BOW TIE SERIES HP2260PD                              | 20" 24" 2<br>48" 22"                                                                                                | 12     (256) NON-LOCK CASTERS       22 3/4"     METRO MICROBAN SHELVING INSERT       12"     10 SHOWN                                                                                                                                                                                                                                                                                                                                                                                                                                                                                                                                                                                                                                                                                                                                                                                                                                                                                                                                                                                                                                                                                                                                                                                                                                                                                                                                                                                                                                                                                                                                                                                                                                                                                                                                                                                                                                                                                                                                                                                                                | NOT SHOWN ON PLANS                                                                                                                                                                                                                         | OWNER                         | OWNER K293.3<br>OWNER K294                                                                                                                 | C248.4 1                                 | DREP SINK WASTE VALVE                                                                        | T&S BRASS & BRONZE WORKS                                                         | B-3950<br>SUPER ELECTRA SERIES                                                                                                                                                                                                                                                                                                                                                                                                                                                                                                                                                                                                                                                                                                                                                                                                                                                                                                                                                                                                                                                                                                                                                                                                                                                                                                                                                                                                                                                                                                                                                                                                                                                                                                                                                                                                                                                                                                                                                                                                                                                                                                 | - 36"                | <br>24" 72"                               | -<br>MICROBAN COATING, (532) 2448NK3 WIRE SHELVES AND (512) 74" PO<br>(256) NON-LOCK CASTERS                                                                                                                   | STS WITH (256) LOCKING CASTERS AND  | GC OWNER                | GC C248.4<br>OWNER C270                                                                                       |  |
| K296 4 POLYMER SHELVING UNIT                                                                                                                                 | METRO                                                             | BOW TIE SERIES HP2248PD<br>METROMAX I                              | 48" 22"                                                                                                             | 74" MX2448G QUICK SHIP I METROMAX® I                                                                                                                                                                                                                                                                                                                                                                                                                                                                                                                                                                                                                                                                                                                                                                                                                                                                                                                                                                                                                                                                                                                                                                                                                                                                                                                                                                                                                                                                                                                                                                                                                                                                                                                                                                                                                                                                                                                                                                                                                                                                                 | TIERS PER RACK, 12 EA PLASTIC SHELVING METRO MODEL NO.<br>HELF, 48"W X 24"D, REINFORCED TYPE 304 STAINLESS STEEL CORNERS<br>S. (4) WEDGE CONNECTORS. BUILT IN MICROBAN® ANTIMICROBIAL                                                      | , OWNER (                     | OWNER K295<br>OWNER K296                                                                                                                   | C292 3                                   | DRY STORAGE SHELF                                                                            | METRO                                                                            | SUPER ELECTRA SERIES                                                                                                                                                                                                                                                                                                                                                                                                                                                                                                                                                                                                                                                                                                                                                                                                                                                                                                                                                                                                                                                                                                                                                                                                                                                                                                                                                                                                                                                                                                                                                                                                                                                                                                                                                                                                                                                                                                                                                                                                                                                                                                           | 60"                  | 24" 72"                                   | MICROBAN COATING 60"W X 24"D X (W/ CASTERS) (40) 2460NK3 WIRE<br>LOCKING CASTERS AND (20) NON-LOCK CASTERS - INSTALL TOP AND<br>12" FROM GROUND) LEAVE MIDDLE SHELVES TO BE INSTALLED BY S                     | D BOTTOM SHELF (BOTTOM SHELF TO BE  | OWNER                   | OWNER C292                                                                                                    |  |
| K297 31 MODULAR SHELVING FRAME 24x48                                                                                                                         | METRO                                                             | SMARTLEVER - SM862448                                              | 51.5" 28"                                                                                                           | PRODUCT PROTECTION, 1000 LB. CAPA                                                                                                                                                                                                                                                                                                                                                                                                                                                                                                                                                                                                                                                                                                                                                                                                                                                                                                                                                                                                                                                                                                                                                                                                                                                                                                                                                                                                                                                                                                                                                                                                                                                                                                                                                                                                                                                                                                                                                                                                                                                                                    |                                                                                                                                                                                                                                            | OWNER                         | GC K297                                                                                                                                    |                                          | DRY STORAGE SHELF                                                                            | METRO                                                                            | SUPER ELECTRA SERIES                                                                                                                                                                                                                                                                                                                                                                                                                                                                                                                                                                                                                                                                                                                                                                                                                                                                                                                                                                                                                                                                                                                                                                                                                                                                                                                                                                                                                                                                                                                                                                                                                                                                                                                                                                                                                                                                                                                                                                                                                                                                                                           | 48"                  | 24" 72"                                   | SHOWN ON PLANS)<br>MICROBAN COATING, (532) 2448NK3 WIRE SHELVES AND (512) 74" PO<br>(256) NON-LOCK CASTERS<br>OWNER PROVIDED ITEM (QUANTITIES MAY VARY)                                                        | STS WITH (256) LOCKING CASTERS AND  | OWNER OWNER             | OWNER C293<br>OWNER CTC-1                                                                                     |  |
| K297.1 23 ADD ON MODULAR SHELVING FRAME 24x48<br>K297.2 19 ADD ON MODULAR SHELVING FRAME 24x48                                                               |                                                                   | SMARTLEVER - SM862448<br>SMARTLEVER - SM862448                     | 51.5"     28"       51.5"     28"                                                                                   | <sup>86.5"</sup> TIER KIT)                                                                                                                                                                                                                                                                                                                                                                                                                                                                                                                                                                                                                                                                                                                                                                                                                                                                                                                                                                                                                                                                                                                                                                                                                                                                                                                                                                                                                                                                                                                                                                                                                                                                                                                                                                                                                                                                                                                                                                                                                                                                                           | DD ON SHELVING FRAME AND SUPPORT LEG KIT (PART OF SHELVING<br>ADD ON SHELVING FRAME AND SUPPORT LEG KIT (PART OF SHELVING                                                                                                                  | OWNER                         | GC K297.1                                                                                                                                  | SALES FLOOR                              | HEATED MERCHANDISER                                                                          |                                                                                  | GR2SDS-36D                                                                                                                                                                                                                                                                                                                                                                                                                                                                                                                                                                                                                                                                                                                                                                                                                                                                                                                                                                                                                                                                                                                                                                                                                                                                                                                                                                                                                                                                                                                                                                                                                                                                                                                                                                                                                                                                                                                                                                                                                                                                                                                     | 42.25"               |                                           | WHITE GRANITE OPTION. ADD 10' SO CORD TO BE INSTALLED ON SIT                                                                                                                                                   |                                     |                         | S                                                                                                             |  |
| K297.3         1         1 TIER SHELF KIT           K297.4         3         3 TIER SHELF KIT                                                                | METRO<br>METRO                                                    | SMARTLEVER - SM862448<br>SMARTLEVER - SM862448                     | 48"         24"           48"         24"                                                                           | - SMARTLEVER 24x48 3 TIER SHELF KIT                                                                                                                                                                                                                                                                                                                                                                                                                                                                                                                                                                                                                                                                                                                                                                                                                                                                                                                                                                                                                                                                                                                                                                                                                                                                                                                                                                                                                                                                                                                                                                                                                                                                                                                                                                                                                                                                                                                                                                                                                                                                                  | NSTALL SHELF AT THE TOP WITH TRAY RACKS BELOW)                                                                                                                                                                                             | OWNER OWNER                   | GC K297.3<br>GC K297.4                                                                                                                     |                                          | WOODEN TABLE                                                                                 |                                                                                  | BUC400                                                                                                                                                                                                                                                                                                                                                                                                                                                                                                                                                                                                                                                                                                                                                                                                                                                                                                                                                                                                                                                                                                                                                                                                                                                                                                                                                                                                                                                                                                                                                                                                                                                                                                                                                                                                                                                                                                                                                                                                                                                                                                                         |                      |                                           | Silvio - Wild Timbers                                                                                                                                                                                          | Ε.                                  | OWNER                   | GC S334<br>OWNER S387                                                                                         |  |
| K297.5         2         5 TIER SHELF KIT           K297.6         61         6 TIER SHELF KIT           K297.7         2         7 TIER SHELF KIT           | METRO<br>METRO<br>METRO                                           | SMARTLEVER - SM862448SMARTLEVER - SM862448SMARTLEVER - SM862448    | 48"         24"           48"         24"           48"         24"           48"         24"                       | <ul> <li>SMARTLEVER 24x48 5 TIER SHELF KIT</li> <li>SMARTLEVER 24x48 6 TIER SHELF KIT</li> <li>SMARTLEVER 24x48 7 TIER SHELF KIT</li> </ul>                                                                                                                                                                                                                                                                                                                                                                                                                                                                                                                                                                                                                                                                                                                                                                                                                                                                                                                                                                                                                                                                                                                                                                                                                                                                                                                                                                                                                                                                                                                                                                                                                                                                                                                                                                                                                                                                                                                                                                          |                                                                                                                                                                                                                                            | OWNER<br>OWNER<br>OWNER       | GC         K297.5           GC         K297.6           GC         K297.7                                                                  | U297 1                                   | MODULAR SHELVING FRAME 24x48<br>9 TIER SHELF KIT                                             | METRO                                                                            | SMARTLEVER - SM862448<br>SMARTLEVER - SM862448                                                                                                                                                                                                                                                                                                                                                                                                                                                                                                                                                                                                                                                                                                                                                                                                                                                                                                                                                                                                                                                                                                                                                                                                                                                                                                                                                                                                                                                                                                                                                                                                                                                                                                                                                                                                                                                                                                                                                                                                                                                                                 | 51.5"                | 28" 86.5"<br>24" -                        | SMARTLEVER 24x48 MODULAR SHELVING STARTER FRAME AND SUP<br>KIT)<br>SMARTLEVER 24x48 9 TIER SHELF KIT                                                                                                           | PORT LEG KIT (PART OF SHELVING TIER | OWNER                   | GC U297<br>GC U297.9                                                                                          |  |
| K297.8     4     8 TIER SHELF KIT       K298     1     MODULAR SHELVING FRAME 24x60                                                                          | METRO<br>METRO                                                    | SMARTLEVER - SM862448<br>SMARTLEVER - SM862460                     | 48"         24"           64"         28"                                                                           | <sup>86.5</sup> KIT)                                                                                                                                                                                                                                                                                                                                                                                                                                                                                                                                                                                                                                                                                                                                                                                                                                                                                                                                                                                                                                                                                                                                                                                                                                                                                                                                                                                                                                                                                                                                                                                                                                                                                                                                                                                                                                                                                                                                                                                                                                                                                                 | IG STARTER FRAME AND SUPPORT LEG KIT (PART OF SHELVING TIER                                                                                                                                                                                | OWNER                         | GC K297.8 )<br>GC K298                                                                                                                     | U298 1                                   | MODULAR SHELVING FRAME 24x60<br>ADD ON MODULAR SHELVING FRAME 24x60                          | METRO                                                                            | SMARTLEVER - SM862460                                                                                                                                                                                                                                                                                                                                                                                                                                                                                                                                                                                                                                                                                                                                                                                                                                                                                                                                                                                                                                                                                                                                                                                                                                                                                                                                                                                                                                                                                                                                                                                                                                                                                                                                                                                                                                                                                                                                                                                                                                                                                                          | 64"                  | 28" 86.5"<br>28" 86.5"                    | SMARTLEVER 24x60 MODULAR SHELVING STARTER FRAME AND SUP<br>KIT)<br>SMARTLEVER 24x60 RIGHT HAND SIDE ADD ON SHELVING FRAME AN                                                                                   | ,                                   | OWNER                   | GC U298                                                                                                       |  |
| K298.2         2           K298.6         3         6 TIER SHELF KIT                                                                                         | METRO                                                             | SMARTLEVER - SM862460                                              | 64"         28"         3           60"         24"         3                                                       | 86.5"         TIER KIT)           -         SMARTLEVER 24x60 6 TIER SHELF KIT                                                                                                                                                                                                                                                                                                                                                                                                                                                                                                                                                                                                                                                                                                                                                                                                                                                                                                                                                                                                                                                                                                                                                                                                                                                                                                                                                                                                                                                                                                                                                                                                                                                                                                                                                                                                                                                                                                                                                                                                                                        | IG STARTER FRAME AND SUPPORT LEG KIT (PART OF SHELVING TIER                                                                                                                                                                                | OWNER<br>OWNER                | GC K298.2<br>GC K298.6                                                                                                                     | U298.6 2                                 | 6 TIER SHELF KIT                                                                             |                                                                                  | SMARTLEVER - SM862460                                                                                                                                                                                                                                                                                                                                                                                                                                                                                                                                                                                                                                                                                                                                                                                                                                                                                                                                                                                                                                                                                                                                                                                                                                                                                                                                                                                                                                                                                                                                                                                                                                                                                                                                                                                                                                                                                                                                                                                                                                                                                                          |                      | 20 00.5<br>24" -                          | TIER KIT) SMARTLEVER 24x60 6 TIER SHELF KIT                                                                                                                                                                    |                                     | OWNER                   | GC U298.6                                                                                                     |  |
| K2997MODULAR SHELVING FRAME 30x60K299.16ADD ON MODULAR SHELVING FRAME 30x60                                                                                  | METRO<br>METRO                                                    | SMARTLEVER - SM863060SMARTLEVER - SM863060                         | 64"         34"           64"         34"                                                                           | <sup>80.5</sup> KIT)                                                                                                                                                                                                                                                                                                                                                                                                                                                                                                                                                                                                                                                                                                                                                                                                                                                                                                                                                                                                                                                                                                                                                                                                                                                                                                                                                                                                                                                                                                                                                                                                                                                                                                                                                                                                                                                                                                                                                                                                                                                                                                 | DD ON SHELVING FRAME AND SUPPORT LEG KIT (PART OF SHELVING                                                                                                                                                                                 | OWNER                         | GC K299<br>GC K299.1                                                                                                                       | TRUCK DOCK                               | MODULAR SHELVING FRAME 24x60                                                                 | METRO                                                                            | SMARTLEVER - SM862460                                                                                                                                                                                                                                                                                                                                                                                                                                                                                                                                                                                                                                                                                                                                                                                                                                                                                                                                                                                                                                                                                                                                                                                                                                                                                                                                                                                                                                                                                                                                                                                                                                                                                                                                                                                                                                                                                                                                                                                                                                                                                                          | 64"                  | 28" 86.5"                                 |                                                                                                                                                                                                                | ,                                   | OWNER                   | GC D298                                                                                                       |  |
| K299.22ADD ON MODULAR SHELVING FRAME 30x60K299.575 TIER SHELF KIT                                                                                            | METRO<br>METRO                                                    | SMARTLEVER - SM863060<br>SMARTLEVER - SM863060                     | 64"         34"           60"         30"                                                                           | - SMARTLEVER 30x60 5 TIER SHELF KIT                                                                                                                                                                                                                                                                                                                                                                                                                                                                                                                                                                                                                                                                                                                                                                                                                                                                                                                                                                                                                                                                                                                                                                                                                                                                                                                                                                                                                                                                                                                                                                                                                                                                                                                                                                                                                                                                                                                                                                                                                                                                                  | ADD ON SHELVING FRAME AND SUPPORT LEG KIT (PART OF SHELVING                                                                                                                                                                                | OWNER OWNER                   | GC K299.2<br>GC K299.5                                                                                                                     | D298.6 2                                 | ADD ON MODULAR SHELVING FRAME 24x60<br>6 TIER SHELF KIT<br>7 TIER SHELF KIT                  | METRO                                                                            | SMARTLEVER - SM862460<br>SMARTLEVER - SM862460<br>SMARTLEVER - SM862460                                                                                                                                                                                                                                                                                                                                                                                                                                                                                                                                                                                                                                                                                                                                                                                                                                                                                                                                                                                                                                                                                                                                                                                                                                                                                                                                                                                                                                                                                                                                                                                                                                                                                                                                                                                                                                                                                                                                                                                                                                                        | 64"<br>60"           | 28" 86.5"<br>24" -                        | SMARTLEVER 24x60 6 TIER SHELF KIT                                                                                                                                                                              | ) SUPPORT LEG KIT (PART OF SHELVING | OWNER<br>OWNER<br>OWNER | GC D298.1                                                                                                     |  |
| K299.6     8     6 TIER SHELF KIT       K300     3     MICROWAVE OVEN       K304     2     BLAST CHILLER                                                     |                                                                   | SMARTLEVER - SM863060<br>RC17S2-BUC<br>AP7BCF70-2-C Self-Contained | 60" 30"<br>19 1/4" 26 1/4"<br>59" 33"                                                                               |                                                                                                                                                                                                                                                                                                                                                                                                                                                                                                                                                                                                                                                                                                                                                                                                                                                                                                                                                                                                                                                                                                                                                                                                                                                                                                                                                                                                                                                                                                                                                                                                                                                                                                                                                                                                                                                                                                                                                                                                                                                                                                                      | CION OPTION, DRAINLINE ASSEMBLY, WITH 8" BACKSPLASH                                                                                                                                                                                        | GC GC                         | GC K299.6<br>GC K300<br>GC K304                                                                                                            | COMPACTOR ENCL                           |                                                                                              |                                                                                  | PLX012                                                                                                                                                                                                                                                                                                                                                                                                                                                                                                                                                                                                                                                                                                                                                                                                                                                                                                                                                                                                                                                                                                                                                                                                                                                                                                                                                                                                                                                                                                                                                                                                                                                                                                                                                                                                                                                                                                                                                                                                                                                                                                                         | 12"                  | 24" -                                     | WALL MOUNT, ACRYLIC WITH ABS PLASTIC BACKING, OUTDOOR. (VE                                                                                                                                                     |                                     | OWNER                   | GC   D236.7                                                                                                   |  |
| K306     1     FOOD PROCESSOR       B308     1     COLD STATION       K311     1     MOBILE BUN PAN RACK       K312.1     1     TORTILLA GRIDDLE (LEFT)      | BRUNNER ANLIKER<br>ARTIC AIR<br>KATOM                             | GSM 5 STAR<br>ACP4SQ<br>1150753                                    | 27 1/2" 25 3/4"<br>20.75" 26.25" !                                                                                  | BLADE OPTIONS QTY (2): G3-5, G6-5, W<br>10 1/4" -<br>52.625"                                                                                                                                                                                                                                                                                                                                                                                                                                                                                                                                                                                                                                                                                                                                                                                                                                                                                                                                                                                                                                                                                                                                                                                                                                                                                                                                                                                                                                                                                                                                                                                                                                                                                                                                                                                                                                                                                                                                                                                                                                                         |                                                                                                                                                                                                                                            | GC<br>GC<br>OWNER             | GC K306<br>GC K308<br>OWNER K31                                                                                                            |                                          |                                                                                              |                                                                                  |                                                                                                                                                                                                                                                                                                                                                                                                                                                                                                                                                                                                                                                                                                                                                                                                                                                                                                                                                                                                                                                                                                                                                                                                                                                                                                                                                                                                                                                                                                                                                                                                                                                                                                                                                                                                                                                                                                                                                                                                                                                                                                                                |                      |                                           |                                                                                                                                                                                                                |                                     |                         |                                                                                                               |  |
| K312.1     1     TORTILLA GRIDDLE (LEFT)       K312.3     1     TORTILLA PRESS       K314     7     ROAST-N-HOLD                                             | BESCO<br>BESCO<br>CRES COR                                        | 48-TR LR<br>12-18 PRESS<br>CO-151-FWUA-12DX2083BC                  |                                                                                                                     | LEFT TO RIGHT ORIENTATION     WEDGE PRESS FOR GRIDDLE     11/16" PROVIDE 96" BRAIDED STAINLESS STE     73 3/8" PROVIDE 96" RPAIDED STAINLESS STE                                                                                                                                                                                                                                                                                                                                                                                                                                                                                                                                                                                                                                                                                                                                                                                                                                                                                                                                                                                                                                                                                                                                                                                                                                                                                                                                                                                                                                                                                                                                                                                                                                                                                                                                                                                                                                                                                                                                                                     |                                                                                                                                                                                                                                            | OWNER<br>OWNER<br>OWNER       | GC K312.1<br>GC K312.3<br>GC K314                                                                                                          |                                          |                                                                                              |                                                                                  |                                                                                                                                                                                                                                                                                                                                                                                                                                                                                                                                                                                                                                                                                                                                                                                                                                                                                                                                                                                                                                                                                                                                                                                                                                                                                                                                                                                                                                                                                                                                                                                                                                                                                                                                                                                                                                                                                                                                                                                                                                                                                                                                |                      |                                           |                                                                                                                                                                                                                |                                     |                         |                                                                                                               |  |
| Bigg     7     PROOER       K326.1     1     TACO BUILD TABLE       K328     2     REFRIDGERATED PREP TABLE       K320     1     SINCLE DOOP POLL IN PROOEEP | DELFIELD<br>DELFIELD                                              | H-137-WSUA-12D-MFBC<br>1873956 RHS<br>000-20112HEV2                |                                                                                                                     | 73 3/8"       PROVIDE 96" BRAIDED STAINLESS STE         144"       CUSTOM UNIT. PROVIDE DELFIELD DR/         36"       WITH BULLET FEET         511/16"       State                                                                                                                                                                                                                                                                                                                                                                                                                                                                                                                                                                                                                                                                                                                                                                                                                                                                                                                                                                                                                                                                                                                                                                                                                                                                                                                                                                                                                                                                                                                                                                                                                                                                                                                                                                                                                                                                                                                                                  |                                                                                                                                                                                                                                            | OWNER<br>OWNER<br>GC          | GC K324<br>GC K326.1<br>GC K328                                                                                                            |                                          |                                                                                              |                                                                                  |                                                                                                                                                                                                                                                                                                                                                                                                                                                                                                                                                                                                                                                                                                                                                                                                                                                                                                                                                                                                                                                                                                                                                                                                                                                                                                                                                                                                                                                                                                                                                                                                                                                                                                                                                                                                                                                                                                                                                                                                                                                                                                                                |                      |                                           |                                                                                                                                                                                                                |                                     |                         |                                                                                                               |  |
| K3301SINGLE DOOR ROLL IN PROOFERK3323HEATED MERCHANDISERK332.31MOBILE WORKTABLEK3402LAMP WARMER                                                              | DOYON<br>FLEXESERVE<br>KATOM<br>HATCO                             | DRIP1<br>3T-1000R-BUC<br>1152251<br>LW-2                           | 38.3"         33.6"           26"         20"                                                                       | 5 11/16"         -           59.8"         FZ10D3S61           18"         FLEXISERVE WORK TABLE           24 1/2"         COLOR - BLACK                                                                                                                                                                                                                                                                                                                                                                                                                                                                                                                                                                                                                                                                                                                                                                                                                                                                                                                                                                                                                                                                                                                                                                                                                                                                                                                                                                                                                                                                                                                                                                                                                                                                                                                                                                                                                                                                                                                                                                             |                                                                                                                                                                                                                                            | GC<br>OWNER<br>OWNER          | GC K330<br>GC K332<br>OWNER K332.3                                                                                                         |                                          |                                                                                              |                                                                                  |                                                                                                                                                                                                                                                                                                                                                                                                                                                                                                                                                                                                                                                                                                                                                                                                                                                                                                                                                                                                                                                                                                                                                                                                                                                                                                                                                                                                                                                                                                                                                                                                                                                                                                                                                                                                                                                                                                                                                                                                                                                                                                                                |                      |                                           |                                                                                                                                                                                                                |                                     |                         |                                                                                                               |  |
| K340     2     LAMP WARMER       K348     3     DOUBLE DRAWER WARMER       K359     4     CRISP & READY SERVING STATION                                      | НАТСО                                                             | LW-2<br>HDW-2<br>MCG1827NNN                                        | 20.14" 22.66"                                                                                                       | 24 1/2" COLOR - BLACK<br>19.9" TTC DIGITAL CONTROLS W/ TOUCH SC<br>45.75" COUNTER TOP UNIT<br>1 EA STATION 2: FULL SIZE BASKET, PE                                                                                                                                                                                                                                                                                                                                                                                                                                                                                                                                                                                                                                                                                                                                                                                                                                                                                                                                                                                                                                                                                                                                                                                                                                                                                                                                                                                                                                                                                                                                                                                                                                                                                                                                                                                                                                                                                                                                                                                   |                                                                                                                                                                                                                                            | GC GC GC                      | GC         K340           GC         K348           GC         K359                                                                        |                                          |                                                                                              |                                                                                  |                                                                                                                                                                                                                                                                                                                                                                                                                                                                                                                                                                                                                                                                                                                                                                                                                                                                                                                                                                                                                                                                                                                                                                                                                                                                                                                                                                                                                                                                                                                                                                                                                                                                                                                                                                                                                                                                                                                                                                                                                                                                                                                                |                      |                                           |                                                                                                                                                                                                                |                                     |                         |                                                                                                               |  |
| K364 3 FRYER 2 WELL                                                                                                                                          | HENNY PENNY                                                       | OEA342.0                                                           | 23.25" 41"                                                                                                          | 55"1 EA FILTER DRAIN PAN, ONE WELL CA55"PLUMBING, 1 EA 03551 FILTER PAN DOPAN OF 340 SERIES OPEN FRYER, 3 EA                                                                                                                                                                                                                                                                                                                                                                                                                                                                                                                                                                                                                                                                                                                                                                                                                                                                                                                                                                                                                                                                                                                                                                                                                                                                                                                                                                                                                                                                                                                                                                                                                                                                                                                                                                                                                                                                                                                                                                                                         | PACITY, 1 EA DIRECT CONNECT SHORTENING DISPOSAL SYSTEM<br>LY, FOR OPEN FRYERS, COMPATIBLE WITH ONE WELL CAPACITY FILTER<br>21036 FRYER BASKET, HALFISIZE WITH HANDLE, FOR OFE/OFGI340                                                      | GC                            | GC K364                                                                                                                                    |                                          |                                                                                              |                                                                                  |                                                                                                                                                                                                                                                                                                                                                                                                                                                                                                                                                                                                                                                                                                                                                                                                                                                                                                                                                                                                                                                                                                                                                                                                                                                                                                                                                                                                                                                                                                                                                                                                                                                                                                                                                                                                                                                                                                                                                                                                                                                                                                                                |                      |                                           |                                                                                                                                                                                                                |                                     |                         | ^                                                                                                             |  |
| K366 1 HOLDING CABINET<br>K368 4 COMBI OVEN                                                                                                                  |                                                                   | HHC992.0-SB<br>FPDE 115.615.005.9                                  | 24.75"         31.75"           39 1/4"         31 1/2"                                                             | 76" STACKED; GLASS WINDOWS; (1) LEFT H<br>74 8" ACCESSORIES: 4 HALF SIZE FLEX RAC                                                                                                                                                                                                                                                                                                                                                                                                                                                                                                                                                                                                                                                                                                                                                                                                                                                                                                                                                                                                                                                                                                                                                                                                                                                                                                                                                                                                                                                                                                                                                                                                                                                                                                                                                                                                                                                                                                                                                                                                                                    | S 64211, 1 CS 12088 PRIME FILTER POWDER, 22 LBS. PER CASE<br>INGE / (1) RIGHT HINGE, (74K R) LEFT HINGE / (74K L) RIGHT HINGE<br>IS UPPER. 6 HALF SIZE FLEX RACKS. PROVIDE BRAIDED STAINLESS                                               | GC GC                         | GC K366                                                                                                                                    | $\langle -$                              |                                                                                              |                                                                                  |                                                                                                                                                                                                                                                                                                                                                                                                                                                                                                                                                                                                                                                                                                                                                                                                                                                                                                                                                                                                                                                                                                                                                                                                                                                                                                                                                                                                                                                                                                                                                                                                                                                                                                                                                                                                                                                                                                                                                                                                                                                                                                                                |                      |                                           |                                                                                                                                                                                                                |                                     | ~~~~~                   | $\sim \sim $             |  |
| K3692MINI COMBI OVENK3701SLICER                                                                                                                              | HENNY PENNY<br>HOBART                                             | FSDH 610<br>HS9                                                    | 21.75"         35 1/2"         7           30 5/16"         24 5/8"         2                                       | TF:0         STEEL WATER HOSES.           75.25"         PROVIDE 96" BRAIDED STAINLESS STE           27 1/4"         (WITH FULL FENCE ACCESSORY)                                                                                                                                                                                                                                                                                                                                                                                                                                                                                                                                                                                                                                                                                                                                                                                                                                                                                                                                                                                                                                                                                                                                                                                                                                                                                                                                                                                                                                                                                                                                                                                                                                                                                                                                                                                                                                                                                                                                                                     | EL WATER HOSE.                                                                                                                                                                                                                             | -                             | GC K369<br>OWNER K370                                                                                                                      | EQUIPMENT TAG                            |                                                                                              | CESSORY & ORIENTATION DESIGNATIO                                                 |                                                                                                                                                                                                                                                                                                                                                                                                                                                                                                                                                                                                                                                                                                                                                                                                                                                                                                                                                                                                                                                                                                                                                                                                                                                                                                                                                                                                                                                                                                                                                                                                                                                                                                                                                                                                                                                                                                                                                                                                                                                                                                                                |                      | ( <u>Y)</u><br>2522 SF                    | 2450 SE                                                                                                                                                                                                        | F Ar                                | ea Leg                  | end {                                                                                                         |  |
| K372     1     20 QUART MIXER       K372.3     1     20 QUART MIXER CART       3K374     1     FILM WRAPPER       1     FILM WRAPPER                         | HOBART<br>HOBART<br>HOBART                                        | HL200<br>-<br>625A-1                                               |                                                                                                                     | <br><br>4 1/2" -                                                                                                                                                                                                                                                                                                                                                                                                                                                                                                                                                                                                                                                                                                                                                                                                                                                                                                                                                                                                                                                                                                                                                                                                                                                                                                                                                                                                                                                                                                                                                                                                                                                                                                                                                                                                                                                                                                                                                                                                                                                                                                     |                                                                                                                                                                                                                                            | OWNER O                       | OWNER K372<br>OWNER K372.3<br>OWNER K374<br>OWNER K375                                                                                     | AREA DESIGNA<br>EQUIPME                  | (.2) = RIGH   HAI                                                                            | ND SIDE                                                                          | 1446                                                                                                                                                                                                                                                                                                                                                                                                                                                                                                                                                                                                                                                                                                                                                                                                                                                                                                                                                                                                                                                                                                                                                                                                                                                                                                                                                                                                                                                                                                                                                                                                                                                                                                                                                                                                                                                                                                                                                                                                                                                                                                                           | SF                   |                                           |                                                                                                                                                                                                                |                                     | (B)                     | (R)                                                                                                           |  |
| K3754BUTCHER PAPER DISPENSERK3762POT WASHERK376.32CHEMICAL PUMP                                                                                              |                                                                   | OWNER PROVIDED<br>PW20eR<br>UMP-200                                | 56.63" 52.5" E                                                                                                      | OWNER PROVIDED ITEM (QUANTITIES           88.19"         PRESSURE REGULATOR, STEAM PAN F           RACK 00-562293,(2) DISHRAK-COM20, (2)           7.5"         MOUNT 60" AFF.                                                                                                                                                                                                                                                                                                                                                                                                                                                                                                                                                                                                                                                                                                                                                                                                                                                                                                                                                                                                                                                                                                                                                                                                                                                                                                                                                                                                                                                                                                                                                                                                                                                                                                                                                                                                                                                                                                                                       | IAY VARY)<br>ACK, FLANGED FETT, DWT Tempering Kit, WATER HAMMER KIT, (2) 12PAN<br>) RACKSTEAMPAN                                                                                                                                           | OWNER<br>OWNER<br>OWNER       | OWNER K375<br>GC K376<br>GC K376.3                                                                                                         | C COFFEE                                 | & ICEE AREA ROOMS (114, 1                                                                    |                                                                                  | , the second sec | ( <u>E</u> )         | 2 <u>(K</u><br>8010                       | ( <u>M</u> )<br>5344 SF                                                                                                                                                                                        | 447 SF<br>(B)                       | (C)                     | (S) }                                                                                                         |  |
| K376.32CHEMICAL POMPK3784BENCH SCALE WITH PRINTERK3801WORKTOP REFRIGERATORK3821REACH-IN FREEZER                                                              |                                                                   | TWT-60-ADA-HC-SPEC3                                                | 16.6"         19.6"           60 3/8"         30 1/8"         2                                                     | 7.5" MOUNT 60" AFF.<br>7.5" COORDINATE POWER AND DATA LOCA<br>29 3/4" SELF CONTAINED<br>82" REACH IN SINGLE DOOR FREEZER.                                                                                                                                                                                                                                                                                                                                                                                                                                                                                                                                                                                                                                                                                                                                                                                                                                                                                                                                                                                                                                                                                                                                                                                                                                                                                                                                                                                                                                                                                                                                                                                                                                                                                                                                                                                                                                                                                                                                                                                            | TIONS WITH OWNER                                                                                                                                                                                                                           | OWNER                         | GC         K376.3         (           OWNER         K378         (           GC         K380         (           GC         K380         ( | E CONVEI<br>F FUDGE                      | IICE WAREHOUSE AREA<br>AND NUT AREA<br>DOL ROOM AREA<br>ROOMS (111 &<br>ROOMS (148 &         | 17, 151, & 152)<br>119A)<br>149)                                                 |                                                                                                                                                                                                                                                                                                                                                                                                                                                                                                                                                                                                                                                                                                                                                                                                                                                                                                                                                                                                                                                                                                                                                                                                                                                                                                                                                                                                                                                                                                                                                                                                                                                                                                                                                                                                                                                                                                                                                                                                                                                                                                                                | 7192 SI              |                                           |                                                                                                                                                                                                                | - 320 SF                            | (D)                     | (T) }                                                                                                         |  |
| K3821REACH-IN FREEZERK3881BAKERY CASE W/ CURVED GLASSK3901JERKY CASEK390.35JERKY TRAYS                                                                       | HUSSMANN                                                          | RL-1<br>Q3-BC-12N<br>Q3-M/FC-EP-12R & Q3-M/FC-EP-8R<br>1149455     | +/- 146 1/4"         41 3/8"           +/- 242 1/4"         46 3/8"                                                 | 52" 12' NON-REFRIGERATED CURVED GLAS                                                                                                                                                                                                                                                                                                                                                                                                                                                                                                                                                                                                                                                                                                                                                                                                                                                                                                                                                                                                                                                                                                                                                                                                                                                                                                                                                                                                                                                                                                                                                                                                                                                                                                                                                                                                                                                                                                                                                                                                                                                                                 | S SERVICE BAKERY CASE.<br>RFORMANNCE CURVED GLASS SERVICE MEAT/SEAFOOD CASE.                                                                                                                                                               | GC                            | GC         K382         (           GC         K388         (           GC         K390         (           OWNER         K390.3         ( | K KITCHE                                 | NAREA ROOMS (126, 1                                                                          | 27, 128, 130A, 130B, 130C, 130D, 130E,<br>130G, 130H, 130J, 130K, 130, 133, 134, |                                                                                                                                                                                                                                                                                                                                                                                                                                                                                                                                                                                                                                                                                                                                                                                                                                                                                                                                                                                                                                                                                                                                                                                                                                                                                                                                                                                                                                                                                                                                                                                                                                                                                                                                                                                                                                                                                                                                                                                                                                                                                                                                |                      |                                           | 1200 SF                                                                                                                                                                                                        |                                     | (E)                     | (U) }                                                                                                         |  |
| K390.35JERKY TRAYSK390.418JERKY TRAYSK3912HOLDING CABINETK3922PROOF N HOLD CABINET                                                                           | KATOM<br>VULCAN                                                   | 1149435<br>1150776<br>VP18<br>RPC-US                               | 32"         13"           25 1/4"         30 3/4"                                                                   | 1.5       TOP SHELF JERKY PANS         3"       BULK JERKY PANS         71"       -         72.25"       SINGLE DOOR, GLASS DOORS.                                                                                                                                                                                                                                                                                                                                                                                                                                                                                                                                                                                                                                                                                                                                                                                                                                                                                                                                                                                                                                                                                                                                                                                                                                                                                                                                                                                                                                                                                                                                                                                                                                                                                                                                                                                                                                                                                                                                                                                   |                                                                                                                                                                                                                                            | OWNER                         | OWNER         K390.3           OWNER         K390.4           GC         K391           GC         K392                                    | R RESTRO                                 | OM AREA ROOMS (118, 1<br>REA ROOMS (103, 1<br>ROUND UP AREA ROOM (110)                       | 19B, 120, 121, 122, & 123)<br>04, 105, 106, 107, 108, 109, 112, & 113)<br>125)   | -                                                                                                                                                                                                                                                                                                                                                                                                                                                                                                                                                                                                                                                                                                                                                                                                                                                                                                                                                                                                                                                                                                                                                                                                                                                                                                                                                                                                                                                                                                                                                                                                                                                                                                                                                                                                                                                                                                                                                                                                                                                                                                                              | - 11                 | ( <u>C)</u><br>04 SF                      | (U)<br>995 SF                                                                                                                                                                                                  |                                     |                         | (V)                                                                                                           |  |
| K393 4 FOOD PAN WARMER                                                                                                                                       | VOLLRATH<br>SAVAGE BROTHERS - NUTTY                               | VOL71001                                                           | 13 3/4" 21 3/4"                                                                                                     | 9" (2 NOT SHOWN) RECESSED CONTROLS<br>LOW-WATER INDICATOR LIGHT, BLACK                                                                                                                                                                                                                                                                                                                                                                                                                                                                                                                                                                                                                                                                                                                                                                                                                                                                                                                                                                                                                                                                                                                                                                                                                                                                                                                                                                                                                                                                                                                                                                                                                                                                                                                                                                                                                                                                                                                                                                                                                                               | , CAPILLARY TUBE THERMOSTAT, DOME HEATING ELEMENT,<br>INTERIOR, STAINLESS STEEL EXTERIOR, NON-SKID FEET                                                                                                                                    | OWNER                         | OWNER K393                                                                                                                                 |                                          | JLES ROOMS (100, 1                                                                           | 01, & 102)<br>45, 146, 147, 156, 157, & 162)                                     | ц<br>г                                                                                                                                                                                                                                                                                                                                                                                                                                                                                                                                                                                                                                                                                                                                                                                                                                                                                                                                                                                                                                                                                                                                                                                                                                                                                                                                                                                                                                                                                                                                                                                                                                                                                                                                                                                                                                                                                                                                                                                                                                                                                                                         |                      | ( <u>T</u> )<br>03 SF                     | <u>(S)</u><br>34238 SF579 SF                                                                                                                                                                                   |                                     | (I)<br>(K)              | (X)                                                                                                           |  |
| K3943NUT ROASTERK3954FOOD PAN WARMERK3962FUDGE KETTLE                                                                                                        | BAVARIAN<br>VOLLRATH<br>SAVAGE BROTHERS - NUTTY                   | NBR2000<br>T43R-72050<br>0937-50                                   |                                                                                                                     | 13"       -         9 3/4"       (2 NOT SHOWN ON PLAN)         28" <varies></varies>                                                                                                                                                                                                                                                                                                                                                                                                                                                                                                                                                                                                                                                                                                                                                                                                                                                                                                                                                                                                                                                                                                                                                                                                                                                                                                                                                                                                                                                                                                                                                                                                                                                                                                                                                                                                                                                                                                                                                                                                                                 |                                                                                                                                                                                                                                            | GC                            | OWNER K394 (<br>GC K395 (<br>OWNER K396 (                                                                                                  |                                          | CTOR AREA ROOM (160)                                                                         |                                                                                  |                                                                                                                                                                                                                                                                                                                                                                                                                                                                                                                                                                                                                                                                                                                                                                                                                                                                                                                                                                                                                                                                                                                                                                                                                                                                                                                                                                                                                                                                                                                                                                                                                                                                                                                                                                                                                                                                                                                                                                                                                                                                                                                                | <u>(V)</u><br>622 SF |                                           | (X)<br>1171 SF                                                                                                                                                                                                 |                                     | (M)                     | (T)                                                                                                           |  |
| K397.11REACH-IN FREEZER (LEFT)K3981VACUUM TABLE TOP                                                                                                          | BAVARIAN<br>TRAULSEN<br>SIPROMAC                                  | G22013<br>350                                                      | 54 1/8" 29 1/2" 7                                                                                                   | 78 3/8" OPTION CK3 (4 5/8" CASTER)<br>29 3/4" WITH SLICER OPTION, STAND ASSEMB                                                                                                                                                                                                                                                                                                                                                                                                                                                                                                                                                                                                                                                                                                                                                                                                                                                                                                                                                                                                                                                                                                                                                                                                                                                                                                                                                                                                                                                                                                                                                                                                                                                                                                                                                                                                                                                                                                                                                                                                                                       |                                                                                                                                                                                                                                            | GC GC                         | GC K397.1<br>GC K398                                                                                                                       | }<br>}                                   |                                                                                              |                                                                                  |                                                                                                                                                                                                                                                                                                                                                                                                                                                                                                                                                                                                                                                                                                                                                                                                                                                                                                                                                                                                                                                                                                                                                                                                                                                                                                                                                                                                                                                                                                                                                                                                                                                                                                                                                                                                                                                                                                                                                                                                                                                                                                                                | <u> </u>             |                                           |                                                                                                                                                                                                                |                                     |                         |                                                                                                               |  |
| KTC-1 16 TRASH CAN                                                                                                                                           | RUBBERMADE                                                        | TRASH CAN                                                          | · ·                                                                                                                 | - OWNER PROVIDED ITEM (QUANTITIES                                                                                                                                                                                                                                                                                                                                                                                                                                                                                                                                                                                                                                                                                                                                                                                                                                                                                                                                                                                                                                                                                                                                                                                                                                                                                                                                                                                                                                                                                                                                                                                                                                                                                                                                                                                                                                                                                                                                                                                                                                                                                    | IAY VARY)                                                                                                                                                                                                                                  | OWNER                         | OWNER KTC-1                                                                                                                                | {                                        |                                                                                              |                                                                                  |                                                                                                                                                                                                                                                                                                                                                                                                                                                                                                                                                                                                                                                                                                                                                                                                                                                                                                                                                                                                                                                                                                                                                                                                                                                                                                                                                                                                                                                                                                                                                                                                                                                                                                                                                                                                                                                                                                                                                                                                                                                                                                                                |                      |                                           | AREAS                                                                                                                                                                                                          |                                     |                         | 1" = 50'-0                                                                                                    |  |