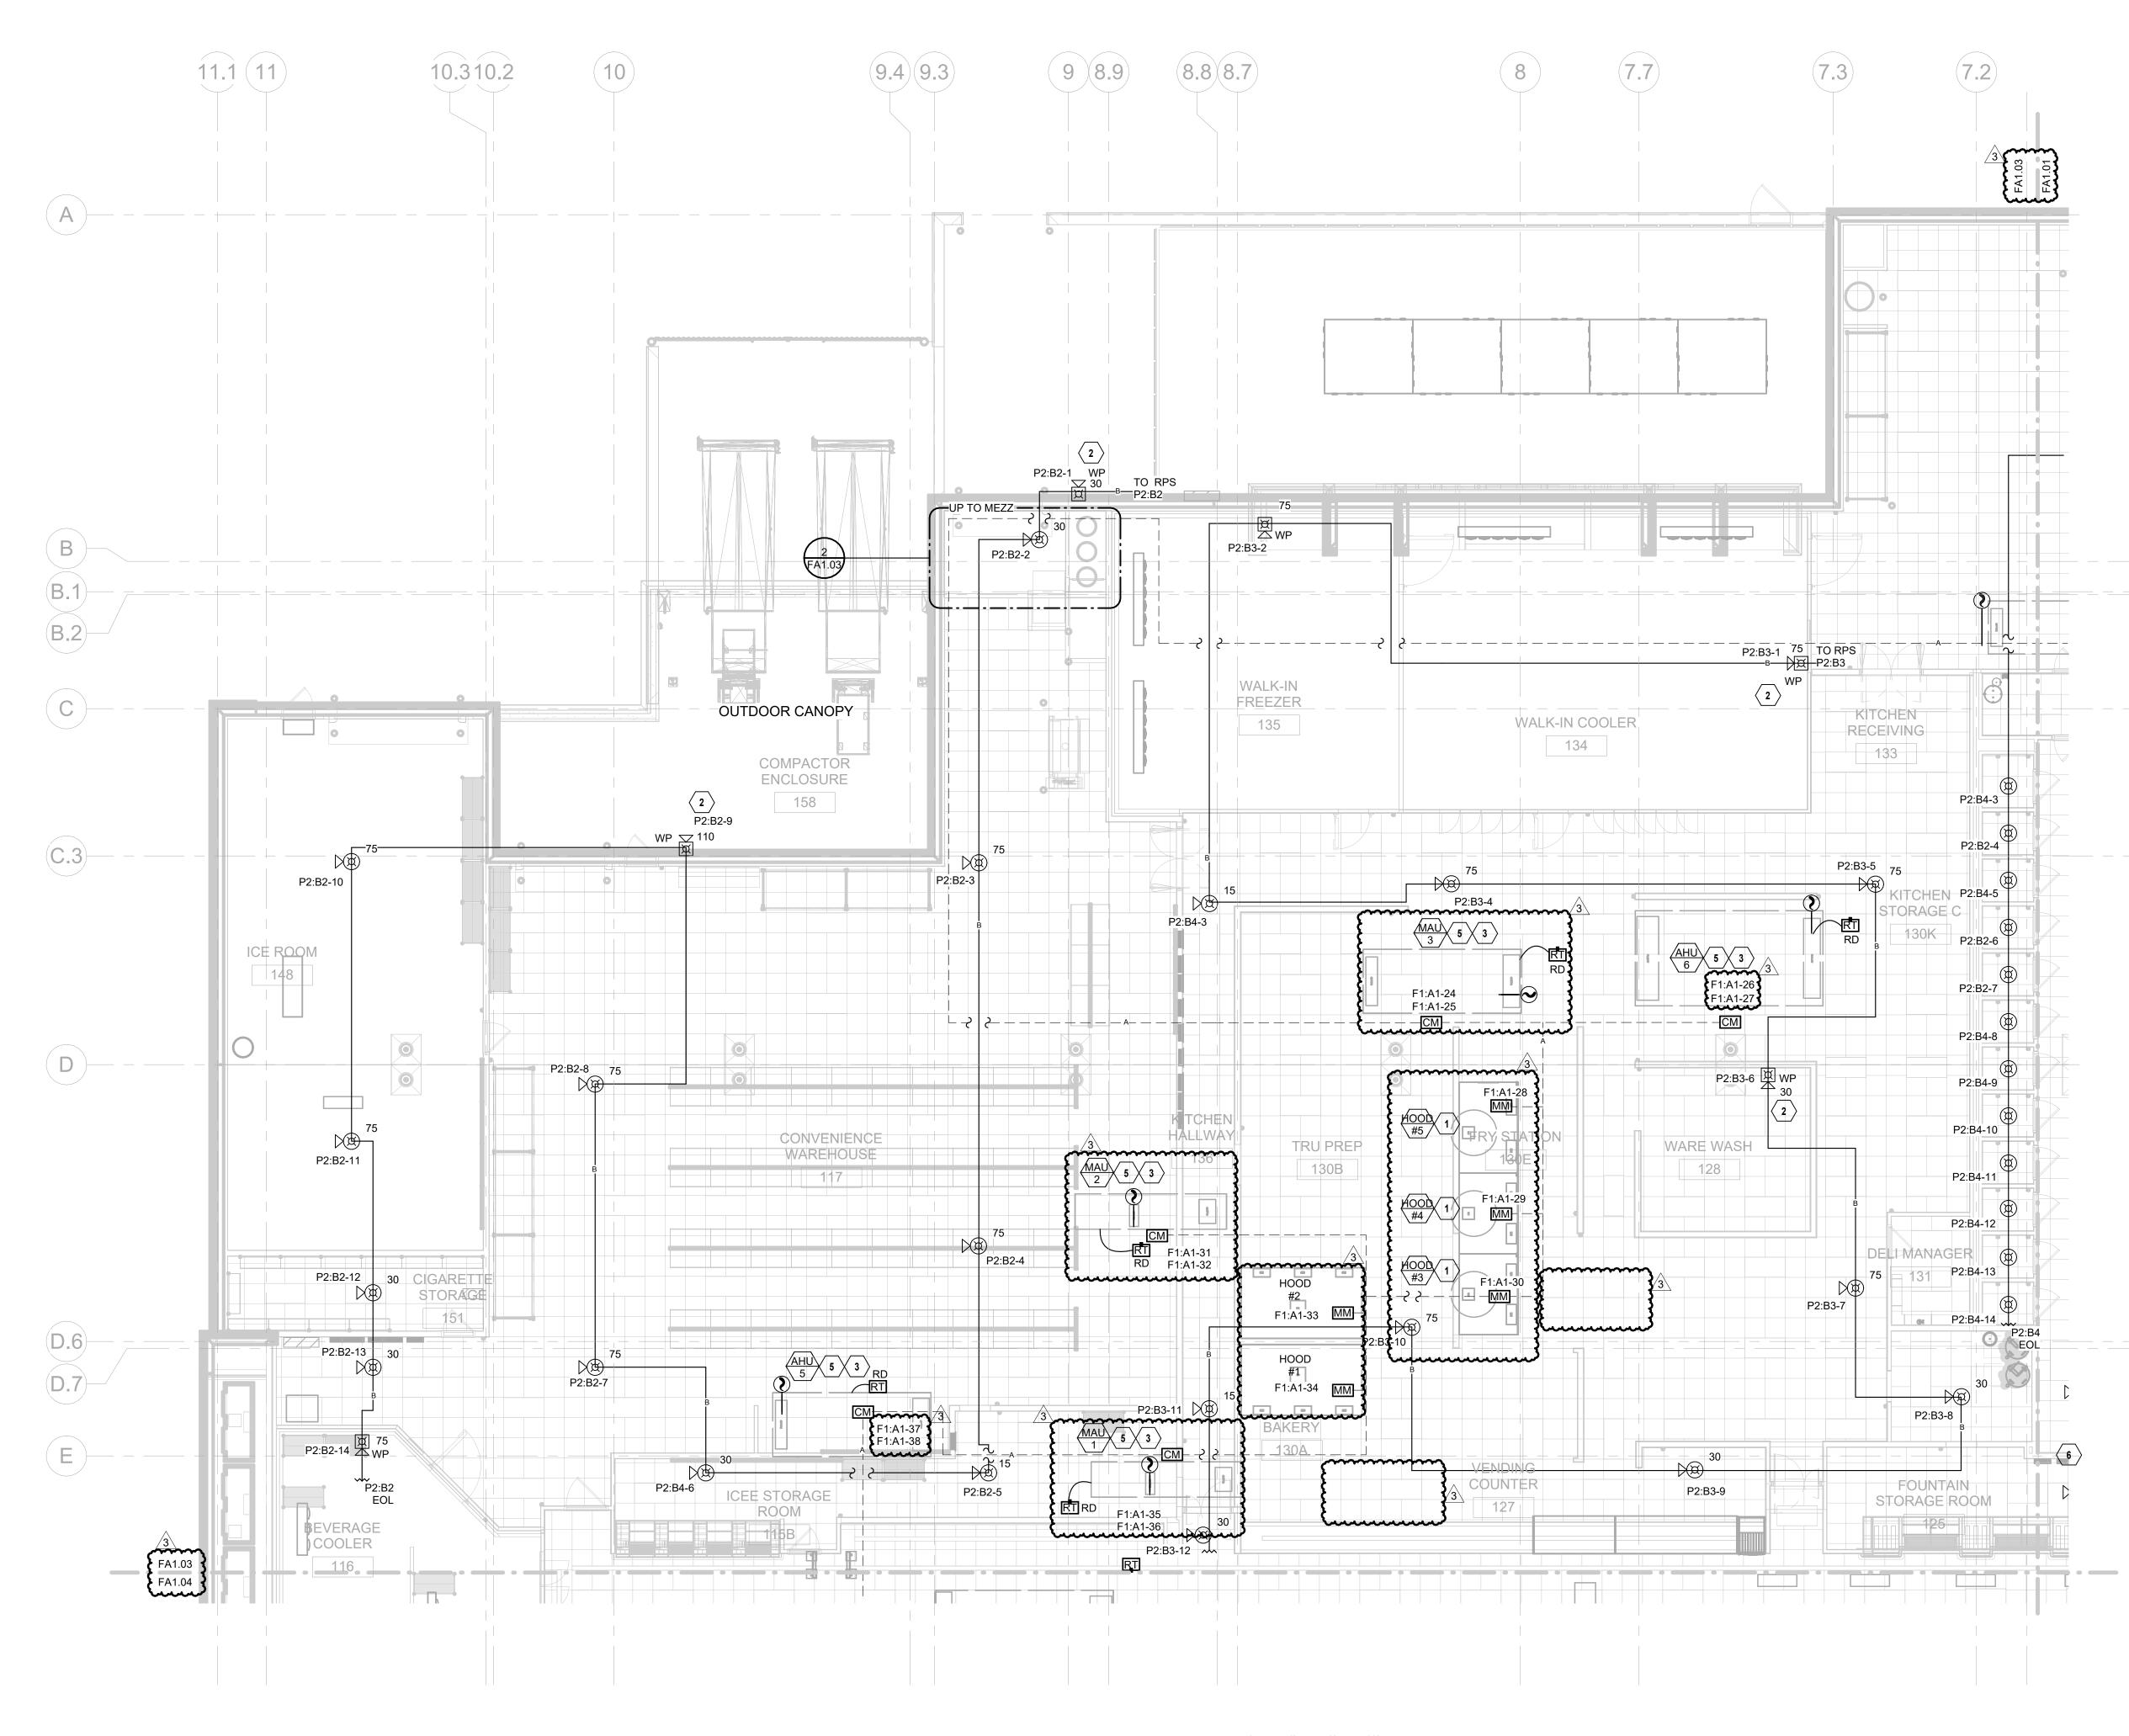

 FIRE ALARM FLOOR PLAN - AREA C

 1/8" = 1'-0"

SCALE: 1/8"=1'-0"

| Keynote Text                                                                                                                                                                                                                         |
|--------------------------------------------------------------------------------------------------------------------------------------------------------------------------------------------------------------------------------------|
| PROVIDE EQUIPMENT AND CONNECTION(S) REQUIRED TO MONITOR KITCHEN HOOD SUPPRESSION SYSTEM(S).                                                                                                                                          |
| PROVIDE FIRE ALARM EQUIPMENT SUITABLE FOR ENVIRONMENTAL CONDITIONS.                                                                                                                                                                  |
| PROVIDE LOW VOLTAGE WIRING FROM DUCT DETECTOR TO REMOTE TEST STATION. MOUNT REMOTE TEST STATION IN CEILING.                                                                                                                          |
| CONNECT FIRE SPRINKLER MONITORING DEVICES TO FIRE ALARM SYSTEM. COORDINATE QUANTITY AND LOCATION OF DEVICES WITH FIRE PROTECTION SYSTEMS.                                                                                            |
| PROVIDE DUCT MOUNTED SMOKE DETECTOR FOR FAN POWERED MECHANICAL AIR HANDLING<br>EQUIPMENT SHUTDOWN. INSTALL DETECTOR PER MANUFACTURER'S RECOMMENDATIONS.<br>REFER TO MECHANICAL SHEETS FOR EQUIPMENT AND DUCTWORK LAYOUT AND DETAILS. |
| -                                                                                                                                                                                                                                    |