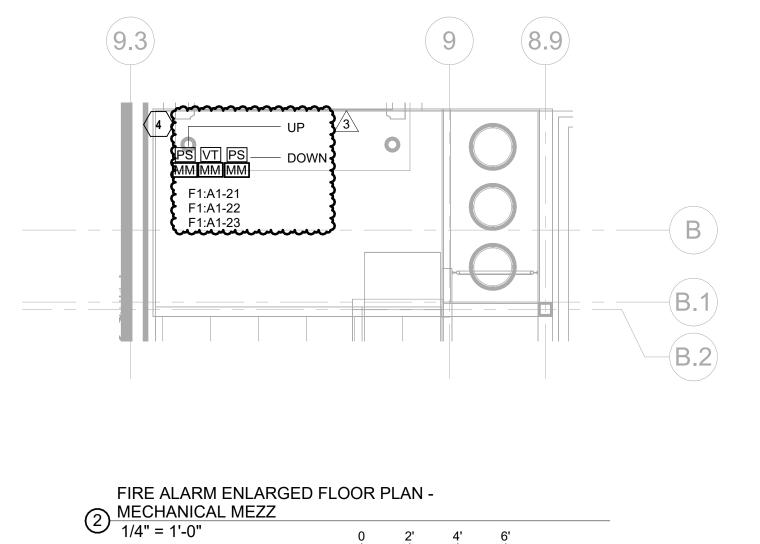

|
| CONNECT FIRE SPRINKLER MONITORING DEVICES TO FIRE ALARM SYSTEM. COORDINATE QUANTITY AND LOCATION OF DEVICES WITH FIRE PROTECTION SYSTEMS.                                                                                            |
| PROVIDE DUCT MOUNTED SMOKE DETECTOR FOR FAN POWERED MECHANICAL AIR HANDLING<br>EQUIPMENT SHUTDOWN. INSTALL DETECTOR PER MANUFACTURER'S RECOMMENDATIONS.<br>REFER TO MECHANICAL SHEETS FOR EQUIPMENT AND DUCTWORK LAYOUT AND DETAILS. |
| -                                                                                                                                                                                                                                    |



0 2' 4'

SCALE: 1/4"=1'-0"