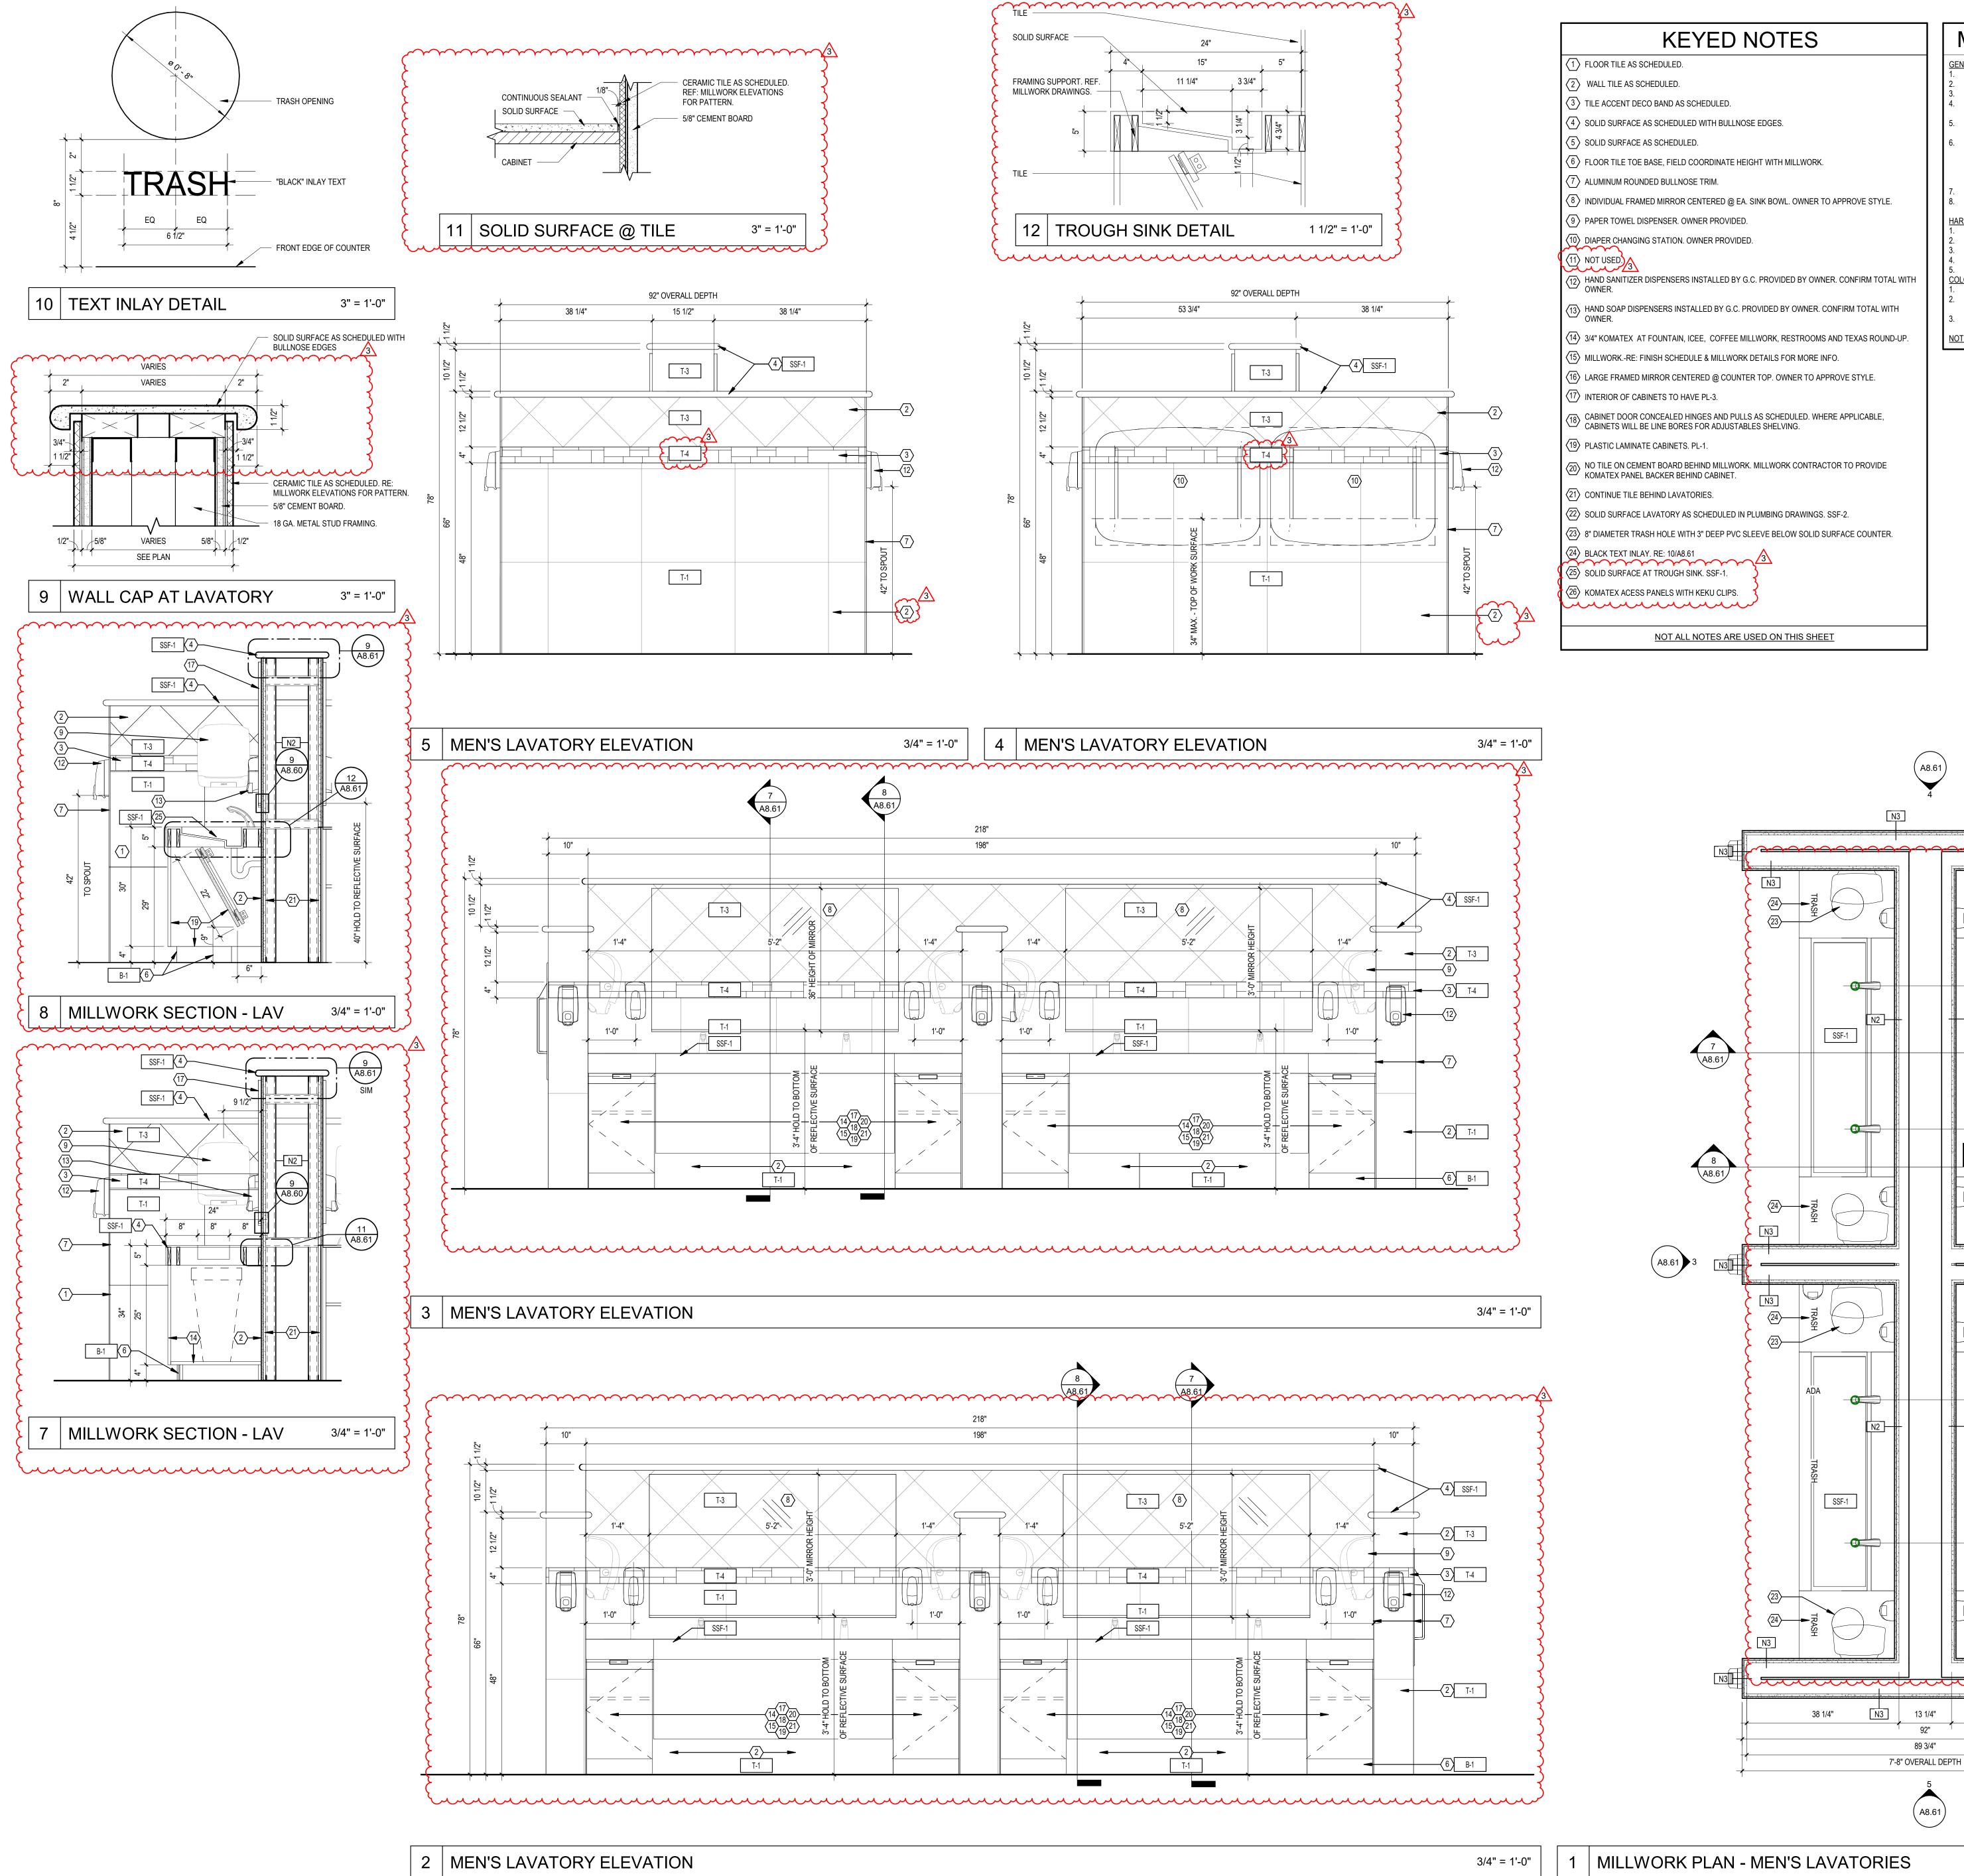

MILLWORK NOTES / SCHEDULE

MILLWORK TO BE INSTALLED AFTER TILE ON FLOOR.

SUPPLY ACCESS PANELS AS REQUIRED. FIELD VERIFY EXACT LOCATIONS. WHERE APPLICABLE CABINETS WILL BE LINE BORES FOR ADJUSTABLE SHELVING. ALL MILLWORK IN COFFEE, FOUNTAIN, AND ICEE AREAS SHALL BE CONSTRUCTED USING 19MM (3/4") "KOMATEX" INTEGRAL FOAM SHEETS UNLESS NOTED OTHERWISE. PROVIDE 3/4" THK. VERTICAL SUPPORTS IN BASE CABINETS CONT. FROM FRONT TO BACK @ MILLWORK ELEVATIONS, SECTIONS AND DETAILS ARE FOR GENERAL LAYOUT ONLY. FINAL MILLWORK DESIGN AND DESIGN DRAWGINS SHALL BE PREPARED BY OTHERS. FINAL

MILLWORK DESIGN AND DRAWINGS SHALL INCLUDE ANY ADDITIONAL STRUCTURAL STAINLESS STEEL SUPPORT FRAMES TO BE BUILT INTO THE CABINETS. FINAL MILLWORK DESIGN AND DESIGN DRAWINGS SHALL BE APPROVED BY OWNER'S REPRESENTATIVE. COMBINED WEIGHTS OF THE EQUIPMENT ON THE COUNTER IS APPROXIMATELY 4,500 LBS. EQUIPMENT LOCAITONSARE FOR GENERAL LAYOUT ONLY. COORDINATE FINAL EQUPMENT LOCATIONS WITH DRIP TRAYS AND OWNER'S REPRESENTATIVE.

HINGES: BLUM, CLIP TOP BLUMOTION SOFT CLOSE, STEEL W/ POLISHED FINISH. PULLS: HAFELE, ALUMINUM HANDLE, DARK OIL-RUBBED BRONZE ITEM # 124.02.332 **CATCHES:** EPCO MAGNETIC LED LIGHTS: HAFELE, "LOOX" 12V STRIP 1/4" PLEXI-GLASS INSERT 6"WX5"HX30"L WITH ADJUSTABLE PARTITIONS

ALL SOLID SURFACE TO BE SSF-1, UNLESS OTHERWISE NOTED. ALL LAMINATE AT EXTERIOR EXPOSED SURFACE AREAS TO RECEIVE PL-1, UNLESS INTERIOR CABINETS EXPOSED SURFACES TO BE PL-3, UNLESS OTHERWISE NOTED.

- DRAIN AT EACH FAUCET

38 1/4"

NOTE: FIELD VERIFY THE ABOVE FINISHES, CONFIRM WITH OWNER.

Buc-ee's Benton, LLC

Saline County, Arkansas TEL: (979) 230-2920

MILLWORK DETAILS - MEN'S LAVATORIES 2024-107.000

LAARC PROJECT NUMBER:

BENTON, ARKANSAS

3/4" = 1'-0"