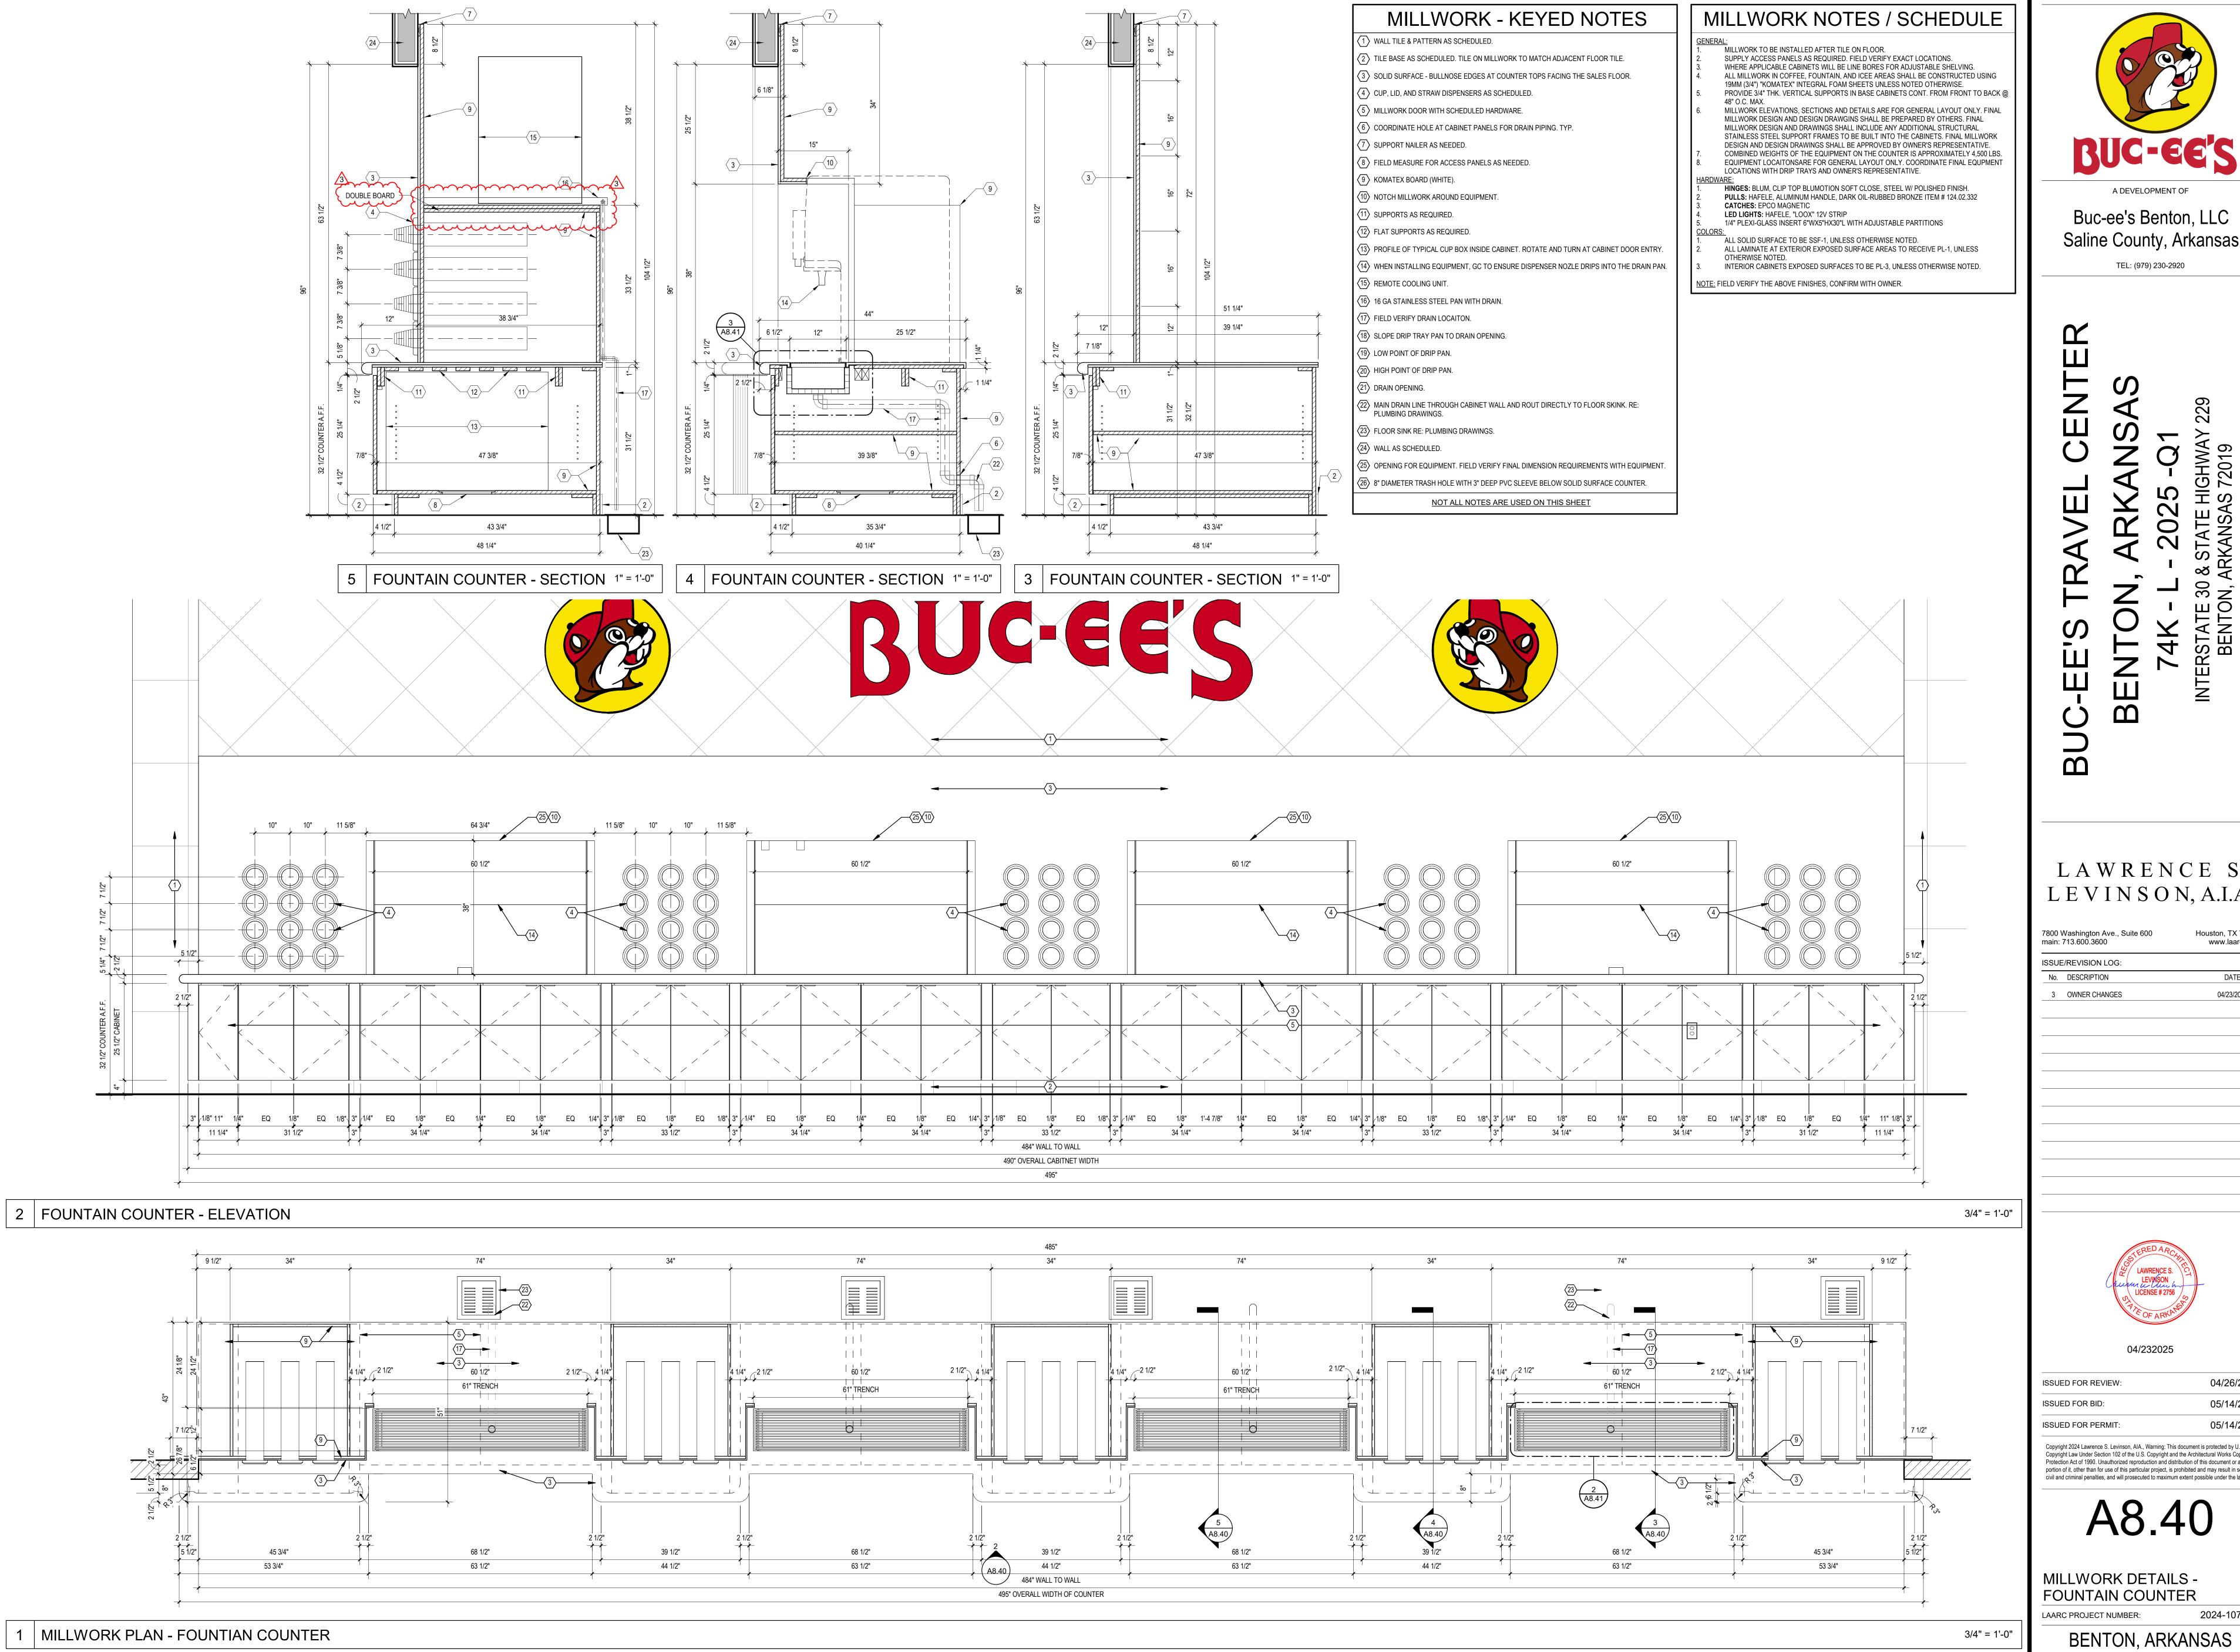

Buc-ee's Benton, LLC Saline County, Arkansas

TEL: (979) 230-2920

## LAWRENCE S. LEVINSON, A.I.A.

| 5.112                      |      | Washington Ave., Suite 600<br>713.600.3600 | Houston, TX 77007<br>www.laarc.com |
|----------------------------|------|--------------------------------------------|------------------------------------|
| 5.112                      | SSUE | E/REVISION LOG:                            |                                    |
| 3 OWNER CHANGES 04/23/2025 | No.  | DESCRIPTION                                | DATE                               |
| 0 01111211 011111020       | 3    | OWNER CHANGES                              | 04/23/2025                         |



04/232025

| ISSUED FOR REVIEW: 04/26/2024