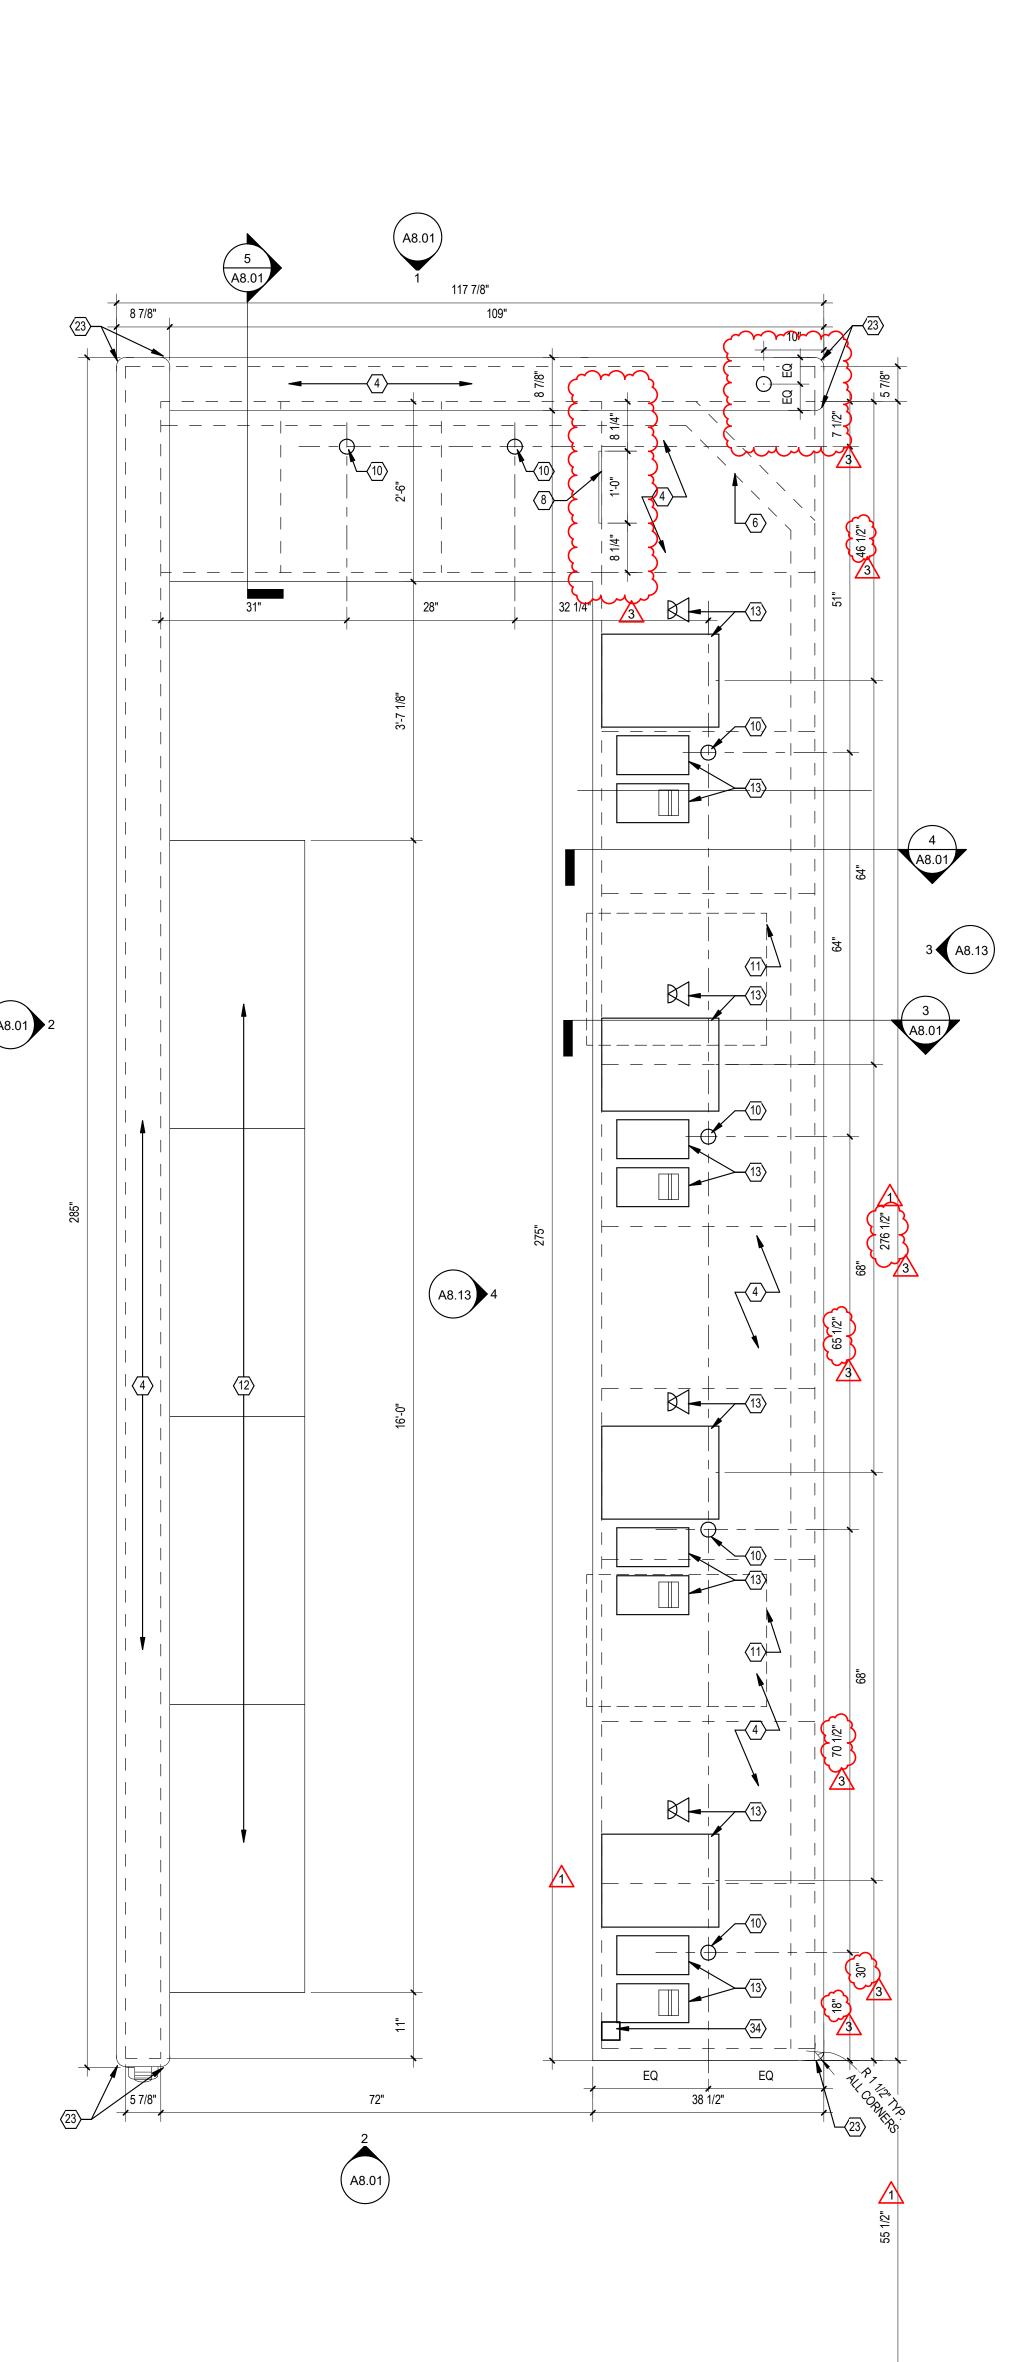

A8.13

portion of it, other than for use of this particular project, is prohibited and may result in severe

MILLWORK DETAILS -CASHIER COUNTER 4 (ADA)

BENTON, ARKANSAS

CASHIER COUNTER 4- PLAN (ADA)

2 CASHIER COUNTER 4 - ELEVATION (ADA)

3/4" = 1'-0"