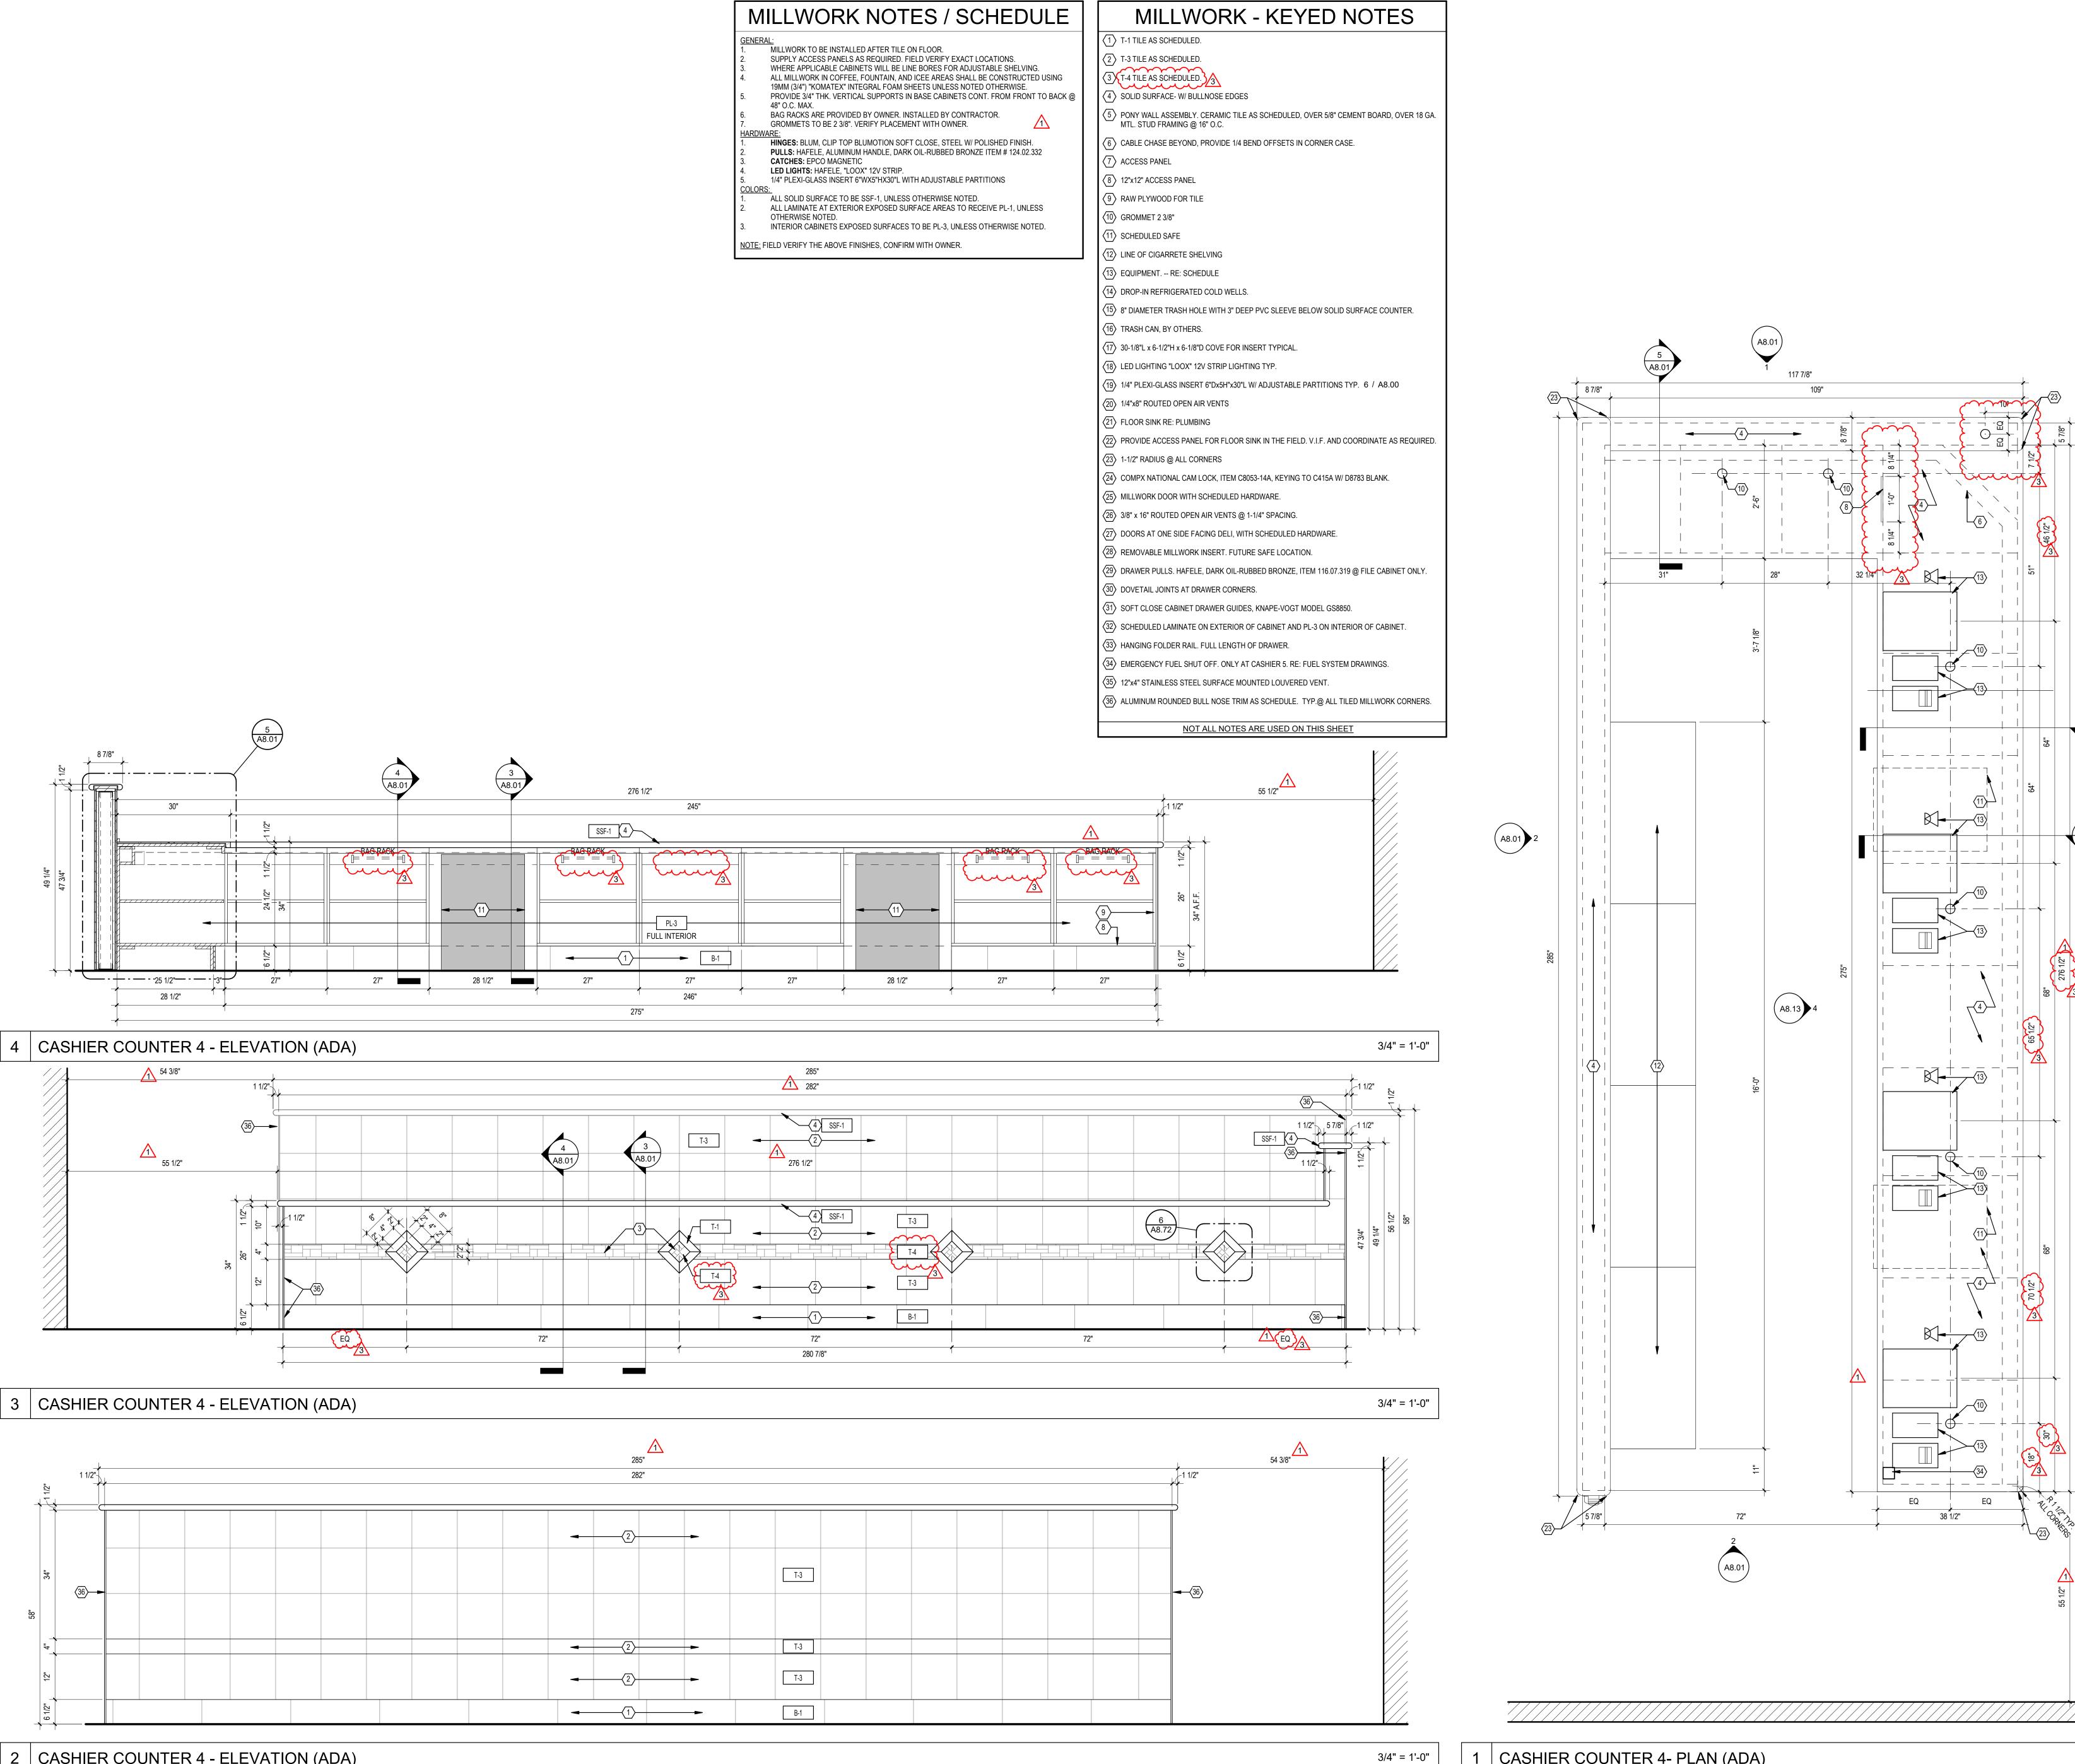

A8.13

portion of it, other than for use of this particular project, is prohibited and may result in severe

MILLWORK DETAILS -CASHIER COUNTER 4 (ADA)

BENTON, ARKANSAS

CASHIER COUNTER 4- PLAN (ADA)

2 CASHIER COUNTER 4 - ELEVATION (ADA)

3/4" = 1'-0"