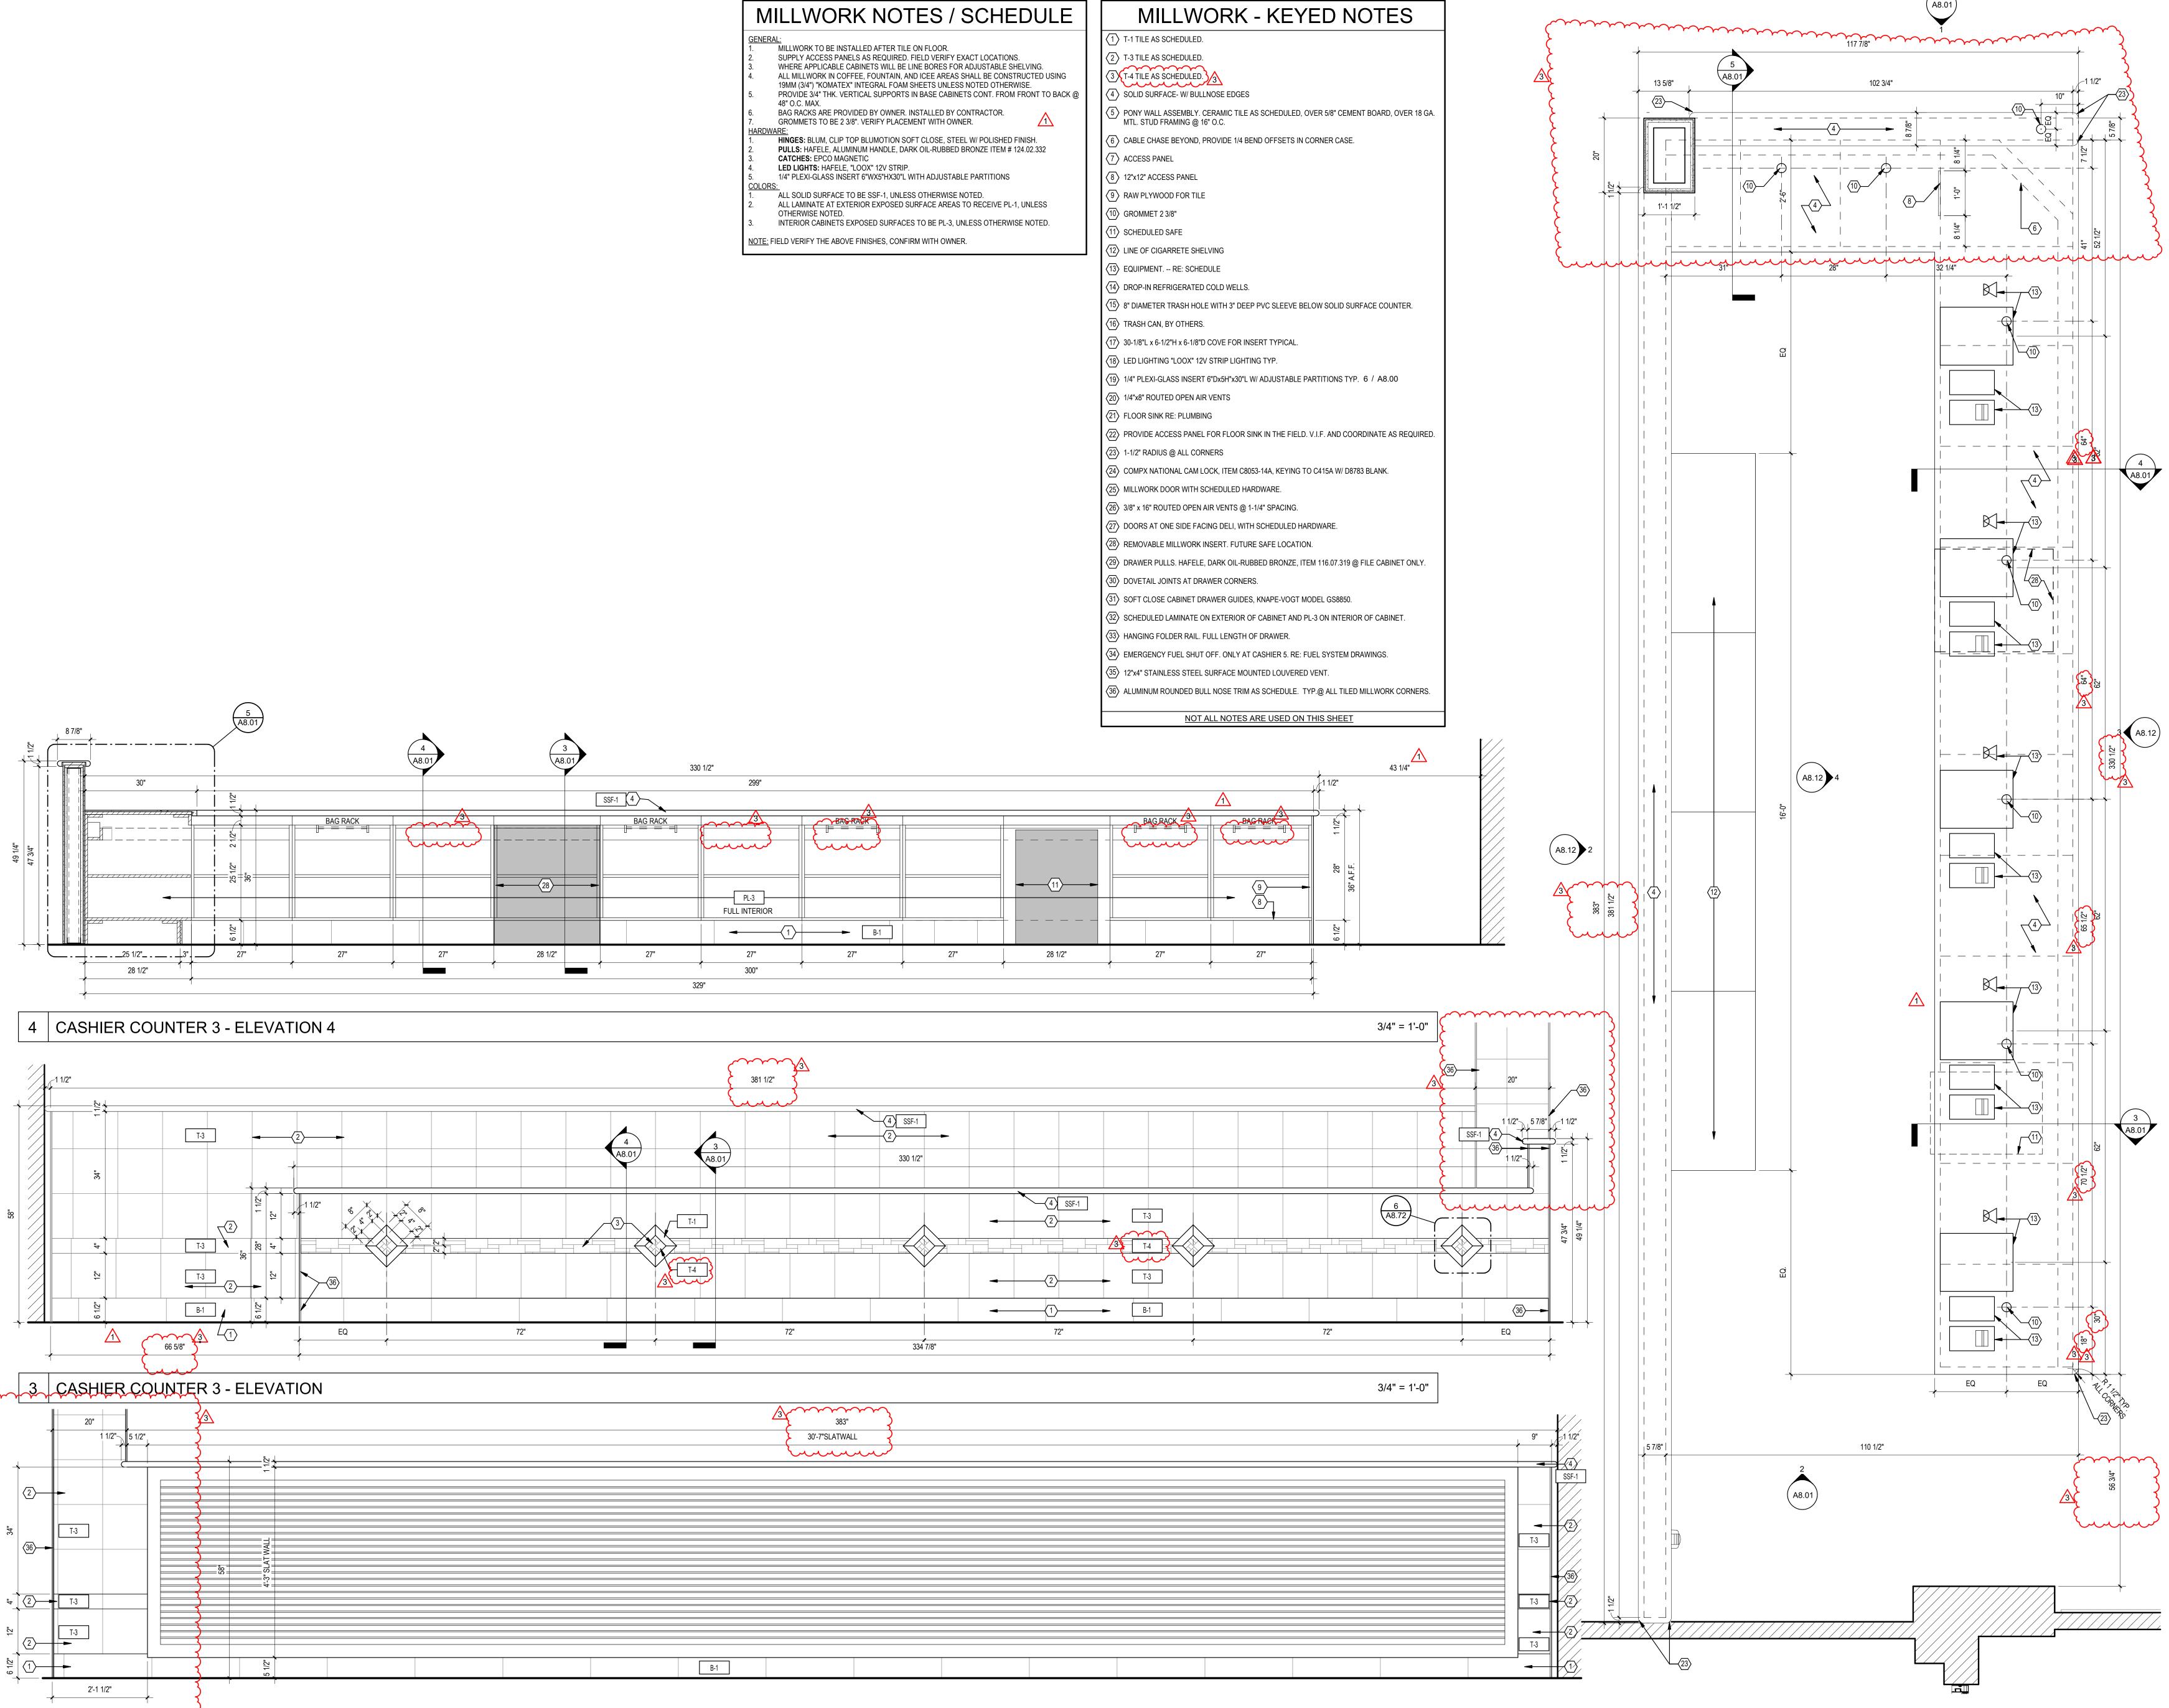

| MILLWORK NOTES / SCHEDULE                                                                                                                                                                                                                                                                                                                                                                                                                                                                                                                                                                                                                                                                                                                                                                                                                                                                                                                                                                                                                                                                                                                                     | MILLWORK - KEYED NOTES                                                                                              |
|---------------------------------------------------------------------------------------------------------------------------------------------------------------------------------------------------------------------------------------------------------------------------------------------------------------------------------------------------------------------------------------------------------------------------------------------------------------------------------------------------------------------------------------------------------------------------------------------------------------------------------------------------------------------------------------------------------------------------------------------------------------------------------------------------------------------------------------------------------------------------------------------------------------------------------------------------------------------------------------------------------------------------------------------------------------------------------------------------------------------------------------------------------------|---------------------------------------------------------------------------------------------------------------------|
| GENERAL: 1. MILLWORK TO BE INSTALLED AFTER TILE ON FLOOR.   2. SUPPLY ACCESS PANELS AS REQUIRED. FIELD VERIFY EXACT LOCATIONS.   3. WHERE APPLICABLE CABINETS WILL BE LINE BORES FOR ADJUSTABLE SHELVING.   4. ALL MILWORK TO OFFEE, FOUNTAIN, AND ICEE AREAS SHALL BE CONSTRUCTED USING 19MM (3/47) *KOMATEX' INTEGRAL FOAM SHEETS UNLESS NOTED OTHERWISE.   5. PROVIDE 3/4" THK. VERTICAL SUPPORTS IN BASE CABINETS CONT. FROM FRONT TO BACK @ 40°.0.C. MAX.   6. BaC RACKS ARE PROVIDED BY OWNER. INSTALLED BY CONTRACTOR.   7. GROMMETS TO BE 2 3/8". VERIFY PLACEMENT WITH OWNER.   1. HINGES: BLUM, CLIP TOP BLUMOTION SOFT CLOSE, STEEL WI POLISHED FINISH.   2. PULLS: HAFELE, ALUMINUM HANDLE, DARK OLI-RUBBED BRONZE ITEM # 124.02.332   3. CATCHES: EPCO MAGNETIC   4. LED LIGHTS: HAFELE, *LOOK' 12V STRIP.   5. 1.4" PLEX-GLASS INSERT 6"WX57HX30". WITH ADJUSTABLE PARTITIONS   COLORS: 1.   1. ALL SOLID SURFACE TO BE SSF-1. UNLESS OTHERWISE NOTED.   2. ALL SOLID SURFACE TO BE SSF-1. UNLESS OTHERWISE NOTED.   3. INTERIOR CABINETS EXPOSED SURFACES TO BE PL-3. UNLESS OTHERWISE NOTED.   3. INTERIOR CABINETS ENDES CONFIRM WITH OWNER. | 1 T-1 TILE AS SCHEDULED.                                                                                            |
|                                                                                                                                                                                                                                                                                                                                                                                                                                                                                                                                                                                                                                                                                                                                                                                                                                                                                                                                                                                                                                                                                                                                                               | 2 T-3 TILE AS SCHEDULED.                                                                                            |
|                                                                                                                                                                                                                                                                                                                                                                                                                                                                                                                                                                                                                                                                                                                                                                                                                                                                                                                                                                                                                                                                                                                                                               | 3 T-4 TILE AS SCHEDULED.                                                                                            |
|                                                                                                                                                                                                                                                                                                                                                                                                                                                                                                                                                                                                                                                                                                                                                                                                                                                                                                                                                                                                                                                                                                                                                               | (4) SOLID SURFACE- W/ BULLNOSE EDGES                                                                                |
|                                                                                                                                                                                                                                                                                                                                                                                                                                                                                                                                                                                                                                                                                                                                                                                                                                                                                                                                                                                                                                                                                                                                                               | 5 PONY WALL ASSEMBLY. CERAMIC TILE AS SCHEDULED, OVER 5/8" CEMENT BOARD, OVER 18 GA<br>MTL. STUD FRAMING @ 16" O.C. |
|                                                                                                                                                                                                                                                                                                                                                                                                                                                                                                                                                                                                                                                                                                                                                                                                                                                                                                                                                                                                                                                                                                                                                               | 6 CABLE CHASE BEYOND, PROVIDE 1/4 BEND OFFSETS IN CORNER CASE.                                                      |
|                                                                                                                                                                                                                                                                                                                                                                                                                                                                                                                                                                                                                                                                                                                                                                                                                                                                                                                                                                                                                                                                                                                                                               | T ACCESS PANEL                                                                                                      |
|                                                                                                                                                                                                                                                                                                                                                                                                                                                                                                                                                                                                                                                                                                                                                                                                                                                                                                                                                                                                                                                                                                                                                               | 8 12"x12" ACCESS PANEL                                                                                              |
|                                                                                                                                                                                                                                                                                                                                                                                                                                                                                                                                                                                                                                                                                                                                                                                                                                                                                                                                                                                                                                                                                                                                                               | 9 RAW PLYWOOD FOR TILE                                                                                              |
|                                                                                                                                                                                                                                                                                                                                                                                                                                                                                                                                                                                                                                                                                                                                                                                                                                                                                                                                                                                                                                                                                                                                                               | (10) GROMMET 2 3/8"                                                                                                 |
|                                                                                                                                                                                                                                                                                                                                                                                                                                                                                                                                                                                                                                                                                                                                                                                                                                                                                                                                                                                                                                                                                                                                                               | (11) SCHEDULED SAFE                                                                                                 |
|                                                                                                                                                                                                                                                                                                                                                                                                                                                                                                                                                                                                                                                                                                                                                                                                                                                                                                                                                                                                                                                                                                                                                               | $\langle 12 \rangle$ LINE OF CIGARRETE SHELVING                                                                     |
|                                                                                                                                                                                                                                                                                                                                                                                                                                                                                                                                                                                                                                                                                                                                                                                                                                                                                                                                                                                                                                                                                                                                                               | (13) EQUIPMENT RE: SCHEDULE                                                                                         |
|                                                                                                                                                                                                                                                                                                                                                                                                                                                                                                                                                                                                                                                                                                                                                                                                                                                                                                                                                                                                                                                                                                                                                               | (14) DROP-IN REFRIGERATED COLD WELLS.                                                                               |
|                                                                                                                                                                                                                                                                                                                                                                                                                                                                                                                                                                                                                                                                                                                                                                                                                                                                                                                                                                                                                                                                                                                                                               | $\langle 15 \rangle$ 8" DIAMETER TRASH HOLE WITH 3" DEEP PVC SLEEVE BELOW SOLID SURFACE COUNTER.                    |
|                                                                                                                                                                                                                                                                                                                                                                                                                                                                                                                                                                                                                                                                                                                                                                                                                                                                                                                                                                                                                                                                                                                                                               | (16) TRASH CAN, BY OTHERS.                                                                                          |
|                                                                                                                                                                                                                                                                                                                                                                                                                                                                                                                                                                                                                                                                                                                                                                                                                                                                                                                                                                                                                                                                                                                                                               | (17) 30-1/8"L x 6-1/2"H x 6-1/8"D COVE FOR INSERT TYPICAL.                                                          |
|                                                                                                                                                                                                                                                                                                                                                                                                                                                                                                                                                                                                                                                                                                                                                                                                                                                                                                                                                                                                                                                                                                                                                               | 18 LED LIGHTING "LOOX" 12V STRIP LIGHTING TYP.                                                                      |
|                                                                                                                                                                                                                                                                                                                                                                                                                                                                                                                                                                                                                                                                                                                                                                                                                                                                                                                                                                                                                                                                                                                                                               | (19) 1/4" PLEXI-GLASS INSERT 6"Dx5H"x30"L W/ ADJUSTABLE PARTITIONS TYP. 6 / A8.00                                   |
|                                                                                                                                                                                                                                                                                                                                                                                                                                                                                                                                                                                                                                                                                                                                                                                                                                                                                                                                                                                                                                                                                                                                                               | 20) 1/4"x8" ROUTED OPEN AIR VENTS                                                                                   |
|                                                                                                                                                                                                                                                                                                                                                                                                                                                                                                                                                                                                                                                                                                                                                                                                                                                                                                                                                                                                                                                                                                                                                               | 21 FLOOR SINK RE: PLUMBING                                                                                          |
|                                                                                                                                                                                                                                                                                                                                                                                                                                                                                                                                                                                                                                                                                                                                                                                                                                                                                                                                                                                                                                                                                                                                                               | 22 PROVIDE ACCESS PANEL FOR FLOOR SINK IN THE FIELD. V.I.F. AND COORDINATE AS REQUIRED                              |
|                                                                                                                                                                                                                                                                                                                                                                                                                                                                                                                                                                                                                                                                                                                                                                                                                                                                                                                                                                                                                                                                                                                                                               | 23 1-1/2" RADIUS @ ALL CORNERS                                                                                      |
|                                                                                                                                                                                                                                                                                                                                                                                                                                                                                                                                                                                                                                                                                                                                                                                                                                                                                                                                                                                                                                                                                                                                                               | 24 COMPX NATIONAL CAM LOCK, ITEM C8053-14A, KEYING TO C415A W/ D8783 BLANK.                                         |
|                                                                                                                                                                                                                                                                                                                                                                                                                                                                                                                                                                                                                                                                                                                                                                                                                                                                                                                                                                                                                                                                                                                                                               | (25) MILLWORK DOOR WITH SCHEDULED HARDWARE.                                                                         |
|                                                                                                                                                                                                                                                                                                                                                                                                                                                                                                                                                                                                                                                                                                                                                                                                                                                                                                                                                                                                                                                                                                                                                               | 26 3/8" x 16" ROUTED OPEN AIR VENTS @ 1-1/4" SPACING.                                                               |
|                                                                                                                                                                                                                                                                                                                                                                                                                                                                                                                                                                                                                                                                                                                                                                                                                                                                                                                                                                                                                                                                                                                                                               | (27) DOORS AT ONE SIDE FACING DELI, WITH SCHEDULED HARDWARE.                                                        |
|                                                                                                                                                                                                                                                                                                                                                                                                                                                                                                                                                                                                                                                                                                                                                                                                                                                                                                                                                                                                                                                                                                                                                               | 28 REMOVABLE MILLWORK INSERT. FUTURE SAFE LOCATION.                                                                 |
|                                                                                                                                                                                                                                                                                                                                                                                                                                                                                                                                                                                                                                                                                                                                                                                                                                                                                                                                                                                                                                                                                                                                                               | 29 DRAWER PULLS. HAFELE, DARK OIL-RUBBED BRONZE, ITEM 116.07.319 @ FILE CABINET ONLY.                               |
|                                                                                                                                                                                                                                                                                                                                                                                                                                                                                                                                                                                                                                                                                                                                                                                                                                                                                                                                                                                                                                                                                                                                                               | (30) DOVETAIL JOINTS AT DRAWER CORNERS.                                                                             |