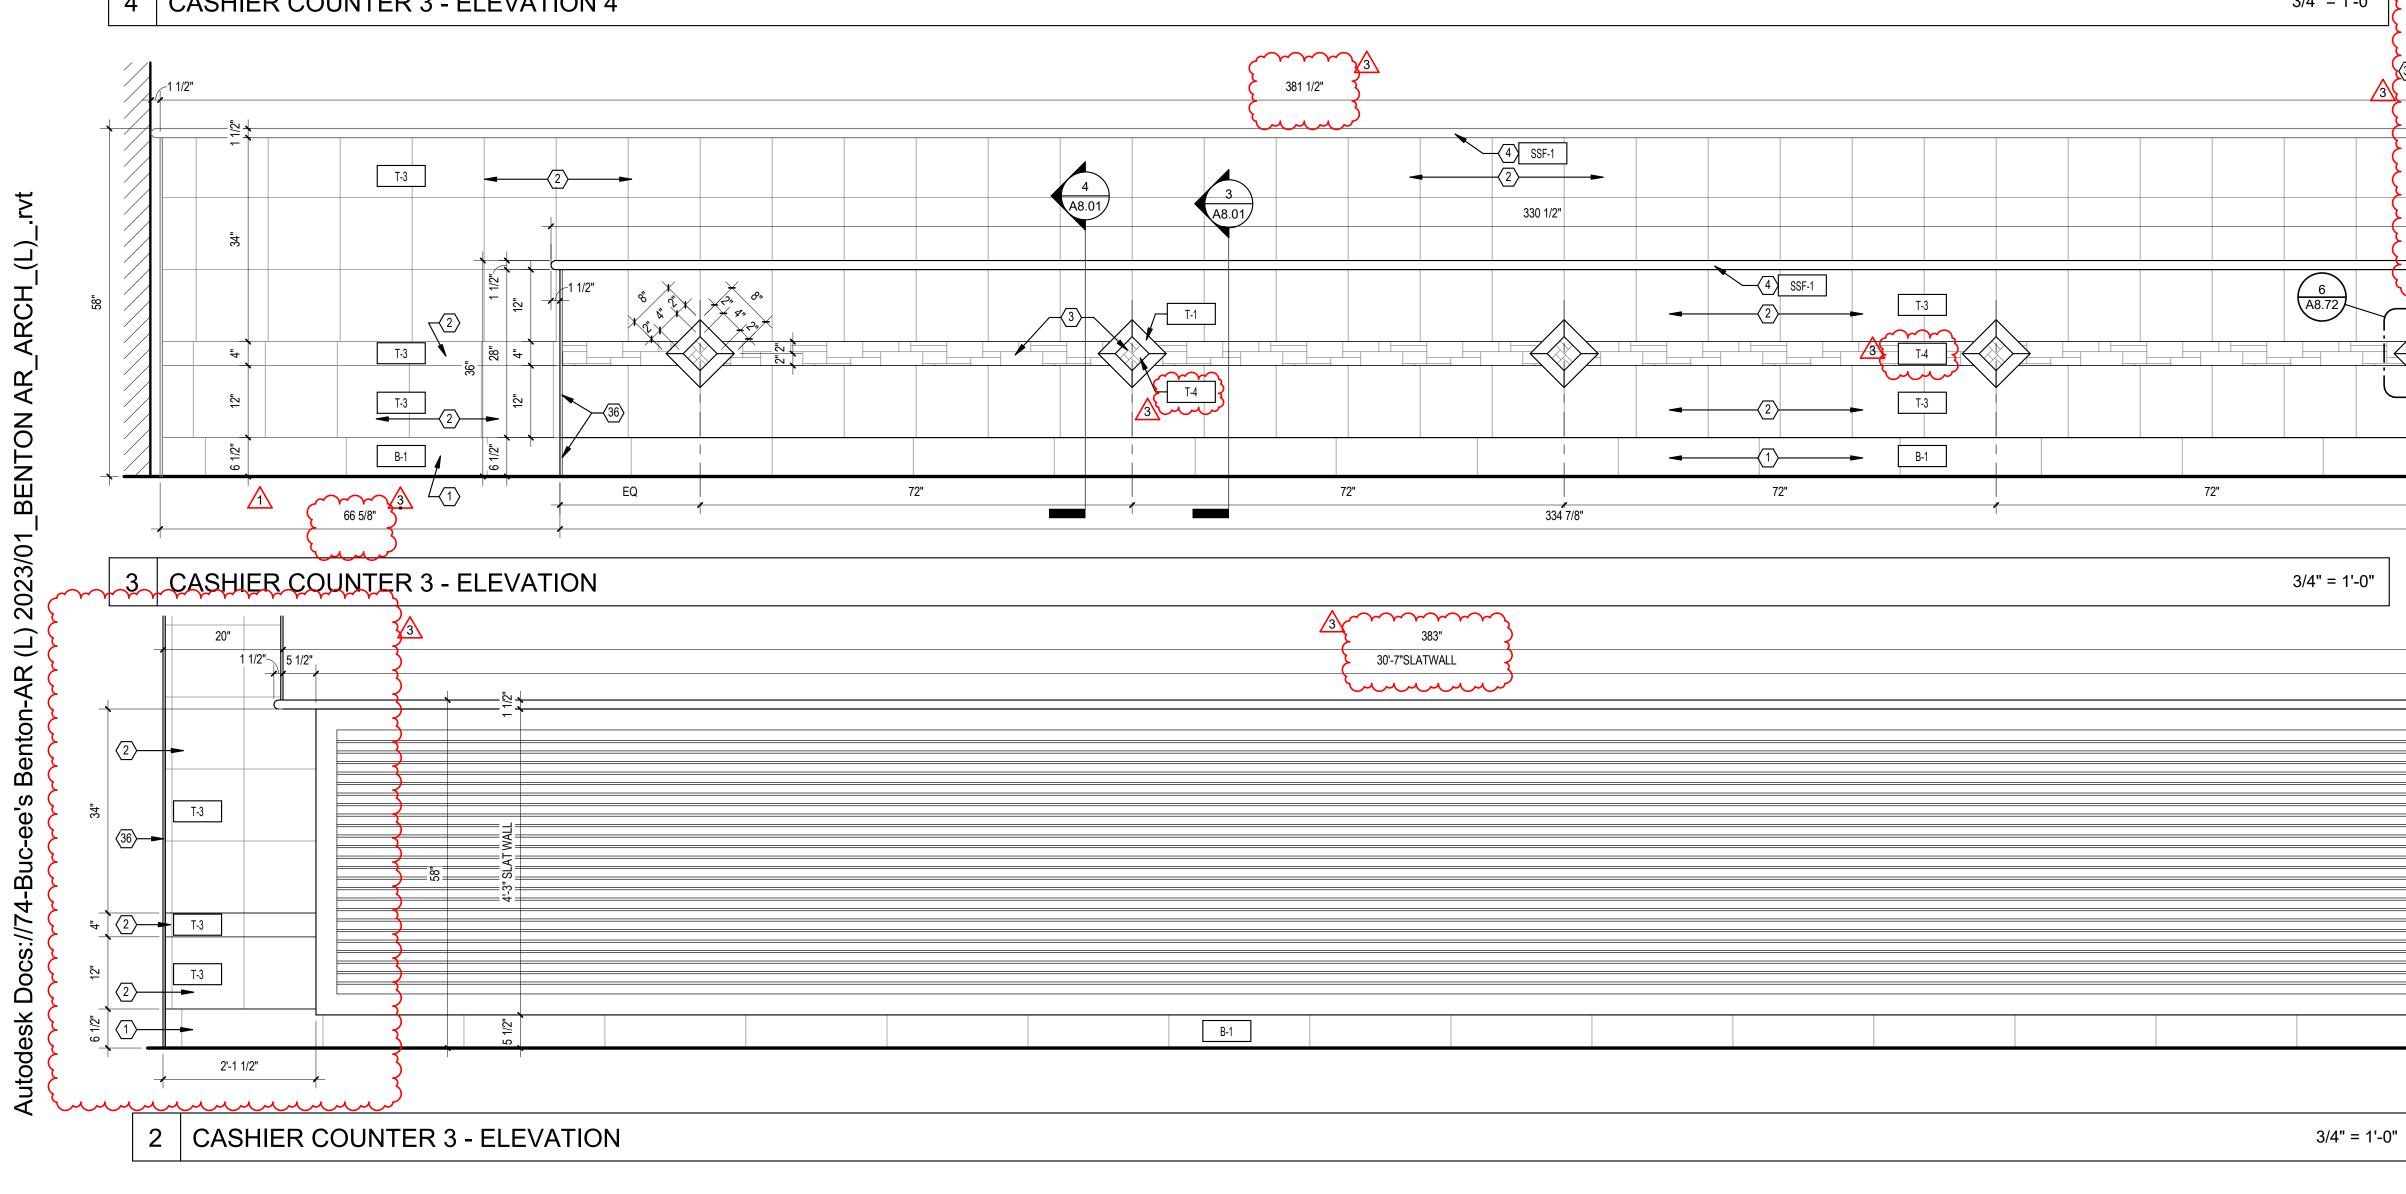

| MILLWORK NOTES / SCHEDULE                                                                                                                                                                                                                                                                                                                                                                                                                                                                                                                                                                                                                                                                                                                                                                                                                                                                                                                                                                                                                                                                                                                                     | MILLWORK - KEYED NOTES                                                                                              |
|---------------------------------------------------------------------------------------------------------------------------------------------------------------------------------------------------------------------------------------------------------------------------------------------------------------------------------------------------------------------------------------------------------------------------------------------------------------------------------------------------------------------------------------------------------------------------------------------------------------------------------------------------------------------------------------------------------------------------------------------------------------------------------------------------------------------------------------------------------------------------------------------------------------------------------------------------------------------------------------------------------------------------------------------------------------------------------------------------------------------------------------------------------------|---------------------------------------------------------------------------------------------------------------------|
| GENERAL: 1. MILLWORK TO BE INSTALLED AFTER TILE ON FLOOR.   2. SUPPLY ACCESS PANELS AS REQUIRED. FIELD VERIFY EXACT LOCATIONS.   3. WHERE APPLICABLE CABINETS WILL BE LINE BORES FOR ADJUSTABLE SHELVING.   4. ALL MILWORK TO OFFEE, FOUNTAIN, AND ICEE AREAS SHALL BE CONSTRUCTED USING 19MM (3/47) *KOMATEX' INTEGRAL FOAM SHEETS UNLESS NOTED OTHERWISE.   5. PROVIDE 3/4" THK. VERTICAL SUPPORTS IN BASE CABINETS CONT. FROM FRONT TO BACK @ 40°.0.C. MAX.   6. BaC RACKS ARE PROVIDED BY OWNER. INSTALLED BY CONTRACTOR.   7. GROMMETS TO BE 2 3/8". VERIFY PLACEMENT WITH OWNER.   1. HINGES: BLUM, CLIP TOP BLUMOTION SOFT CLOSE, STEEL WI POLISHED FINISH.   2. PULLS: HAFELE, ALUMINUM HANDLE, DARK OLI-RUBBED BRONZE ITEM # 124.02.332   3. CATCHES: EPCO MAGNETIC   4. LED LIGHTS: HAFELE, *LOOK' 12V STRIP.   5. 1.4" PLEX-GLASS INSERT 6"WX57HX30". WITH ADJUSTABLE PARTITIONS   COLORS: 1.   1. ALL SOLID SURFACE TO BE SSF-1. UNLESS OTHERWISE NOTED.   2. ALL SOLID SURFACE TO BE SSF-1. UNLESS OTHERWISE NOTED.   3. INTERIOR CABINETS EXPOSED SURFACES TO BE PL-3. UNLESS OTHERWISE NOTED.   3. INTERIOR CABINETS ENDES CONFIRM WITH OWNER. | 1 T-1 TILE AS SCHEDULED.                                                                                            |
|                                                                                                                                                                                                                                                                                                                                                                                                                                                                                                                                                                                                                                                                                                                                                                                                                                                                                                                                                                                                                                                                                                                                                               | 2 T-3 TILE AS SCHEDULED.                                                                                            |
|                                                                                                                                                                                                                                                                                                                                                                                                                                                                                                                                                                                                                                                                                                                                                                                                                                                                                                                                                                                                                                                                                                                                                               | 3 T-4 TILE AS SCHEDULED.                                                                                            |
|                                                                                                                                                                                                                                                                                                                                                                                                                                                                                                                                                                                                                                                                                                                                                                                                                                                                                                                                                                                                                                                                                                                                                               | (4) SOLID SURFACE- W/ BULLNOSE EDGES                                                                                |
|                                                                                                                                                                                                                                                                                                                                                                                                                                                                                                                                                                                                                                                                                                                                                                                                                                                                                                                                                                                                                                                                                                                                                               | 5 PONY WALL ASSEMBLY. CERAMIC TILE AS SCHEDULED, OVER 5/8" CEMENT BOARD, OVER 18 GA<br>MTL. STUD FRAMING @ 16" O.C. |
|                                                                                                                                                                                                                                                                                                                                                                                                                                                                                                                                                                                                                                                                                                                                                                                                                                                                                                                                                                                                                                                                                                                                                               | 6 CABLE CHASE BEYOND, PROVIDE 1/4 BEND OFFSETS IN CORNER CASE.                                                      |
|                                                                                                                                                                                                                                                                                                                                                                                                                                                                                                                                                                                                                                                                                                                                                                                                                                                                                                                                                                                                                                                                                                                                                               | T ACCESS PANEL                                                                                                      |
|                                                                                                                                                                                                                                                                                                                                                                                                                                                                                                                                                                                                                                                                                                                                                                                                                                                                                                                                                                                                                                                                                                                                                               | 8 12"x12" ACCESS PANEL                                                                                              |
|                                                                                                                                                                                                                                                                                                                                                                                                                                                                                                                                                                                                                                                                                                                                                                                                                                                                                                                                                                                                                                                                                                                                                               | 9 RAW PLYWOOD FOR TILE                                                                                              |
|                                                                                                                                                                                                                                                                                                                                                                                                                                                                                                                                                                                                                                                                                                                                                                                                                                                                                                                                                                                                                                                                                                                                                               | (10) GROMMET 2 3/8"                                                                                                 |
|                                                                                                                                                                                                                                                                                                                                                                                                                                                                                                                                                                                                                                                                                                                                                                                                                                                                                                                                                                                                                                                                                                                                                               | (11) SCHEDULED SAFE                                                                                                 |
|                                                                                                                                                                                                                                                                                                                                                                                                                                                                                                                                                                                                                                                                                                                                                                                                                                                                                                                                                                                                                                                                                                                                                               | $\langle 12 \rangle$ LINE OF CIGARRETE SHELVING                                                                     |
|                                                                                                                                                                                                                                                                                                                                                                                                                                                                                                                                                                                                                                                                                                                                                                                                                                                                                                                                                                                                                                                                                                                                                               | (13) EQUIPMENT RE: SCHEDULE                                                                                         |
|                                                                                                                                                                                                                                                                                                                                                                                                                                                                                                                                                                                                                                                                                                                                                                                                                                                                                                                                                                                                                                                                                                                                                               | (14) DROP-IN REFRIGERATED COLD WELLS.                                                                               |
|                                                                                                                                                                                                                                                                                                                                                                                                                                                                                                                                                                                                                                                                                                                                                                                                                                                                                                                                                                                                                                                                                                                                                               | $\langle 15 \rangle$ 8" DIAMETER TRASH HOLE WITH 3" DEEP PVC SLEEVE BELOW SOLID SURFACE COUNTER.                    |
|                                                                                                                                                                                                                                                                                                                                                                                                                                                                                                                                                                                                                                                                                                                                                                                                                                                                                                                                                                                                                                                                                                                                                               | (16) TRASH CAN, BY OTHERS.                                                                                          |
|                                                                                                                                                                                                                                                                                                                                                                                                                                                                                                                                                                                                                                                                                                                                                                                                                                                                                                                                                                                                                                                                                                                                                               | (17) 30-1/8"L x 6-1/2"H x 6-1/8"D COVE FOR INSERT TYPICAL.                                                          |
|                                                                                                                                                                                                                                                                                                                                                                                                                                                                                                                                                                                                                                                                                                                                                                                                                                                                                                                                                                                                                                                                                                                                                               | 18 LED LIGHTING "LOOX" 12V STRIP LIGHTING TYP.                                                                      |
|                                                                                                                                                                                                                                                                                                                                                                                                                                                                                                                                                                                                                                                                                                                                                                                                                                                                                                                                                                                                                                                                                                                                                               | (19) 1/4" PLEXI-GLASS INSERT 6"Dx5H"x30"L W/ ADJUSTABLE PARTITIONS TYP. 6 / A8.00                                   |
|                                                                                                                                                                                                                                                                                                                                                                                                                                                                                                                                                                                                                                                                                                                                                                                                                                                                                                                                                                                                                                                                                                                                                               | 20) 1/4"x8" ROUTED OPEN AIR VENTS                                                                                   |
|                                                                                                                                                                                                                                                                                                                                                                                                                                                                                                                                                                                                                                                                                                                                                                                                                                                                                                                                                                                                                                                                                                                                                               | 21 FLOOR SINK RE: PLUMBING                                                                                          |
|                                                                                                                                                                                                                                                                                                                                                                                                                                                                                                                                                                                                                                                                                                                                                                                                                                                                                                                                                                                                                                                                                                                                                               | 22 PROVIDE ACCESS PANEL FOR FLOOR SINK IN THE FIELD. V.I.F. AND COORDINATE AS REQUIRED                              |
|                                                                                                                                                                                                                                                                                                                                                                                                                                                                                                                                                                                                                                                                                                                                                                                                                                                                                                                                                                                                                                                                                                                                                               | 23 1-1/2" RADIUS @ ALL CORNERS                                                                                      |
|                                                                                                                                                                                                                                                                                                                                                                                                                                                                                                                                                                                                                                                                                                                                                                                                                                                                                                                                                                                                                                                                                                                                                               | 24 COMPX NATIONAL CAM LOCK, ITEM C8053-14A, KEYING TO C415A W/ D8783 BLANK.                                         |
|                                                                                                                                                                                                                                                                                                                                                                                                                                                                                                                                                                                                                                                                                                                                                                                                                                                                                                                                                                                                                                                                                                                                                               | (25) MILLWORK DOOR WITH SCHEDULED HARDWARE.                                                                         |
|                                                                                                                                                                                                                                                                                                                                                                                                                                                                                                                                                                                                                                                                                                                                                                                                                                                                                                                                                                                                                                                                                                                                                               | 26 3/8" x 16" ROUTED OPEN AIR VENTS @ 1-1/4" SPACING.                                                               |
|                                                                                                                                                                                                                                                                                                                                                                                                                                                                                                                                                                                                                                                                                                                                                                                                                                                                                                                                                                                                                                                                                                                                                               | (27) DOORS AT ONE SIDE FACING DELI, WITH SCHEDULED HARDWARE.                                                        |
|                                                                                                                                                                                                                                                                                                                                                                                                                                                                                                                                                                                                                                                                                                                                                                                                                                                                                                                                                                                                                                                                                                                                                               | 28 REMOVABLE MILLWORK INSERT. FUTURE SAFE LOCATION.                                                                 |
|                                                                                                                                                                                                                                                                                                                                                                                                                                                                                                                                                                                                                                                                                                                                                                                                                                                                                                                                                                                                                                                                                                                                                               | 29 DRAWER PULLS. HAFELE, DARK OIL-RUBBED BRONZE, ITEM 116.07.319 @ FILE CABINET ONLY.                               |
|                                                                                                                                                                                                                                                                                                                                                                                                                                                                                                                                                                                                                                                                                                                                                                                                                                                                                                                                                                                                                                                                                                                                                               | (30) DOVETAIL JOINTS AT DRAWER CORNERS.                                                                             |