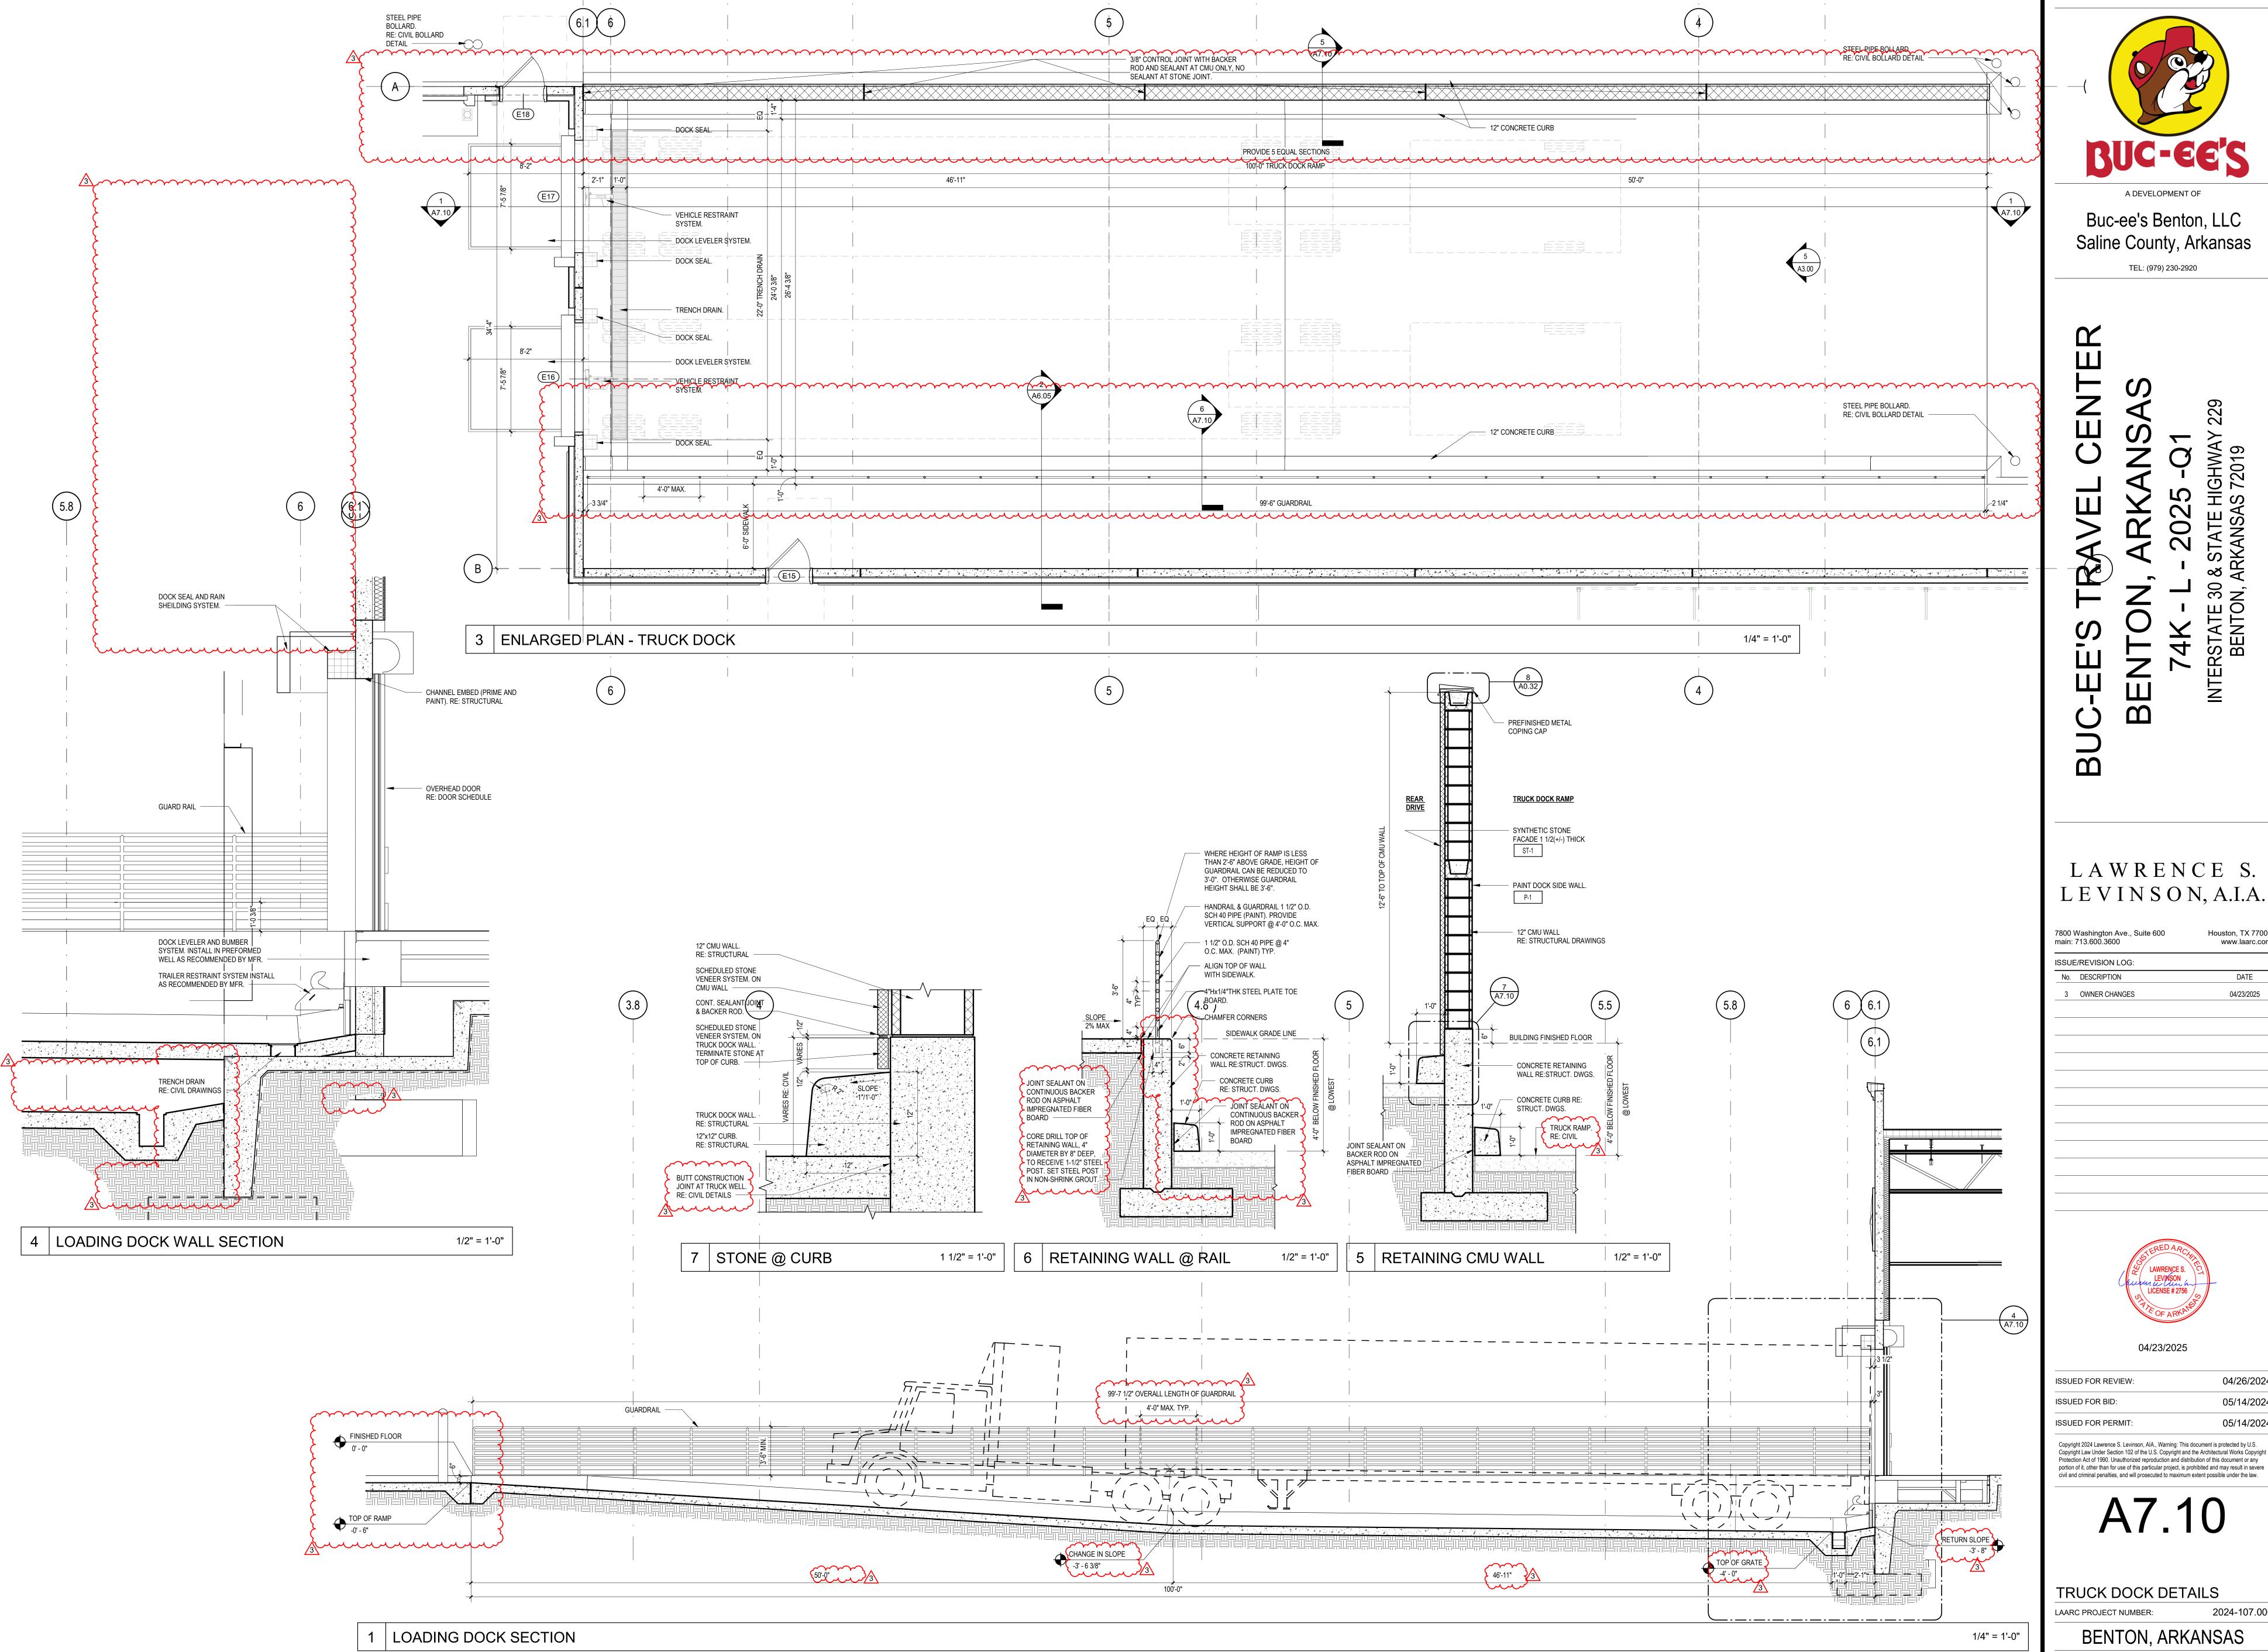

Buc-ee's Benton, LLC Saline County, Arkansas

TEL: (979) 230-2920

## LAWRENCE S. LEVINSON, A.I.A.

| 7800 Washington Ave., Suite 600 main: 713.600.3600 |                 | Houston, TX 77007<br>www.laarc.com |
|----------------------------------------------------|-----------------|------------------------------------|
| SSU                                                | E/REVISION LOG: |                                    |
| No.                                                | DESCRIPTION     | DATE                               |
|                                                    |                 | 04/23/2025                         |



04/23/2025

| ED FOR REVIEW: