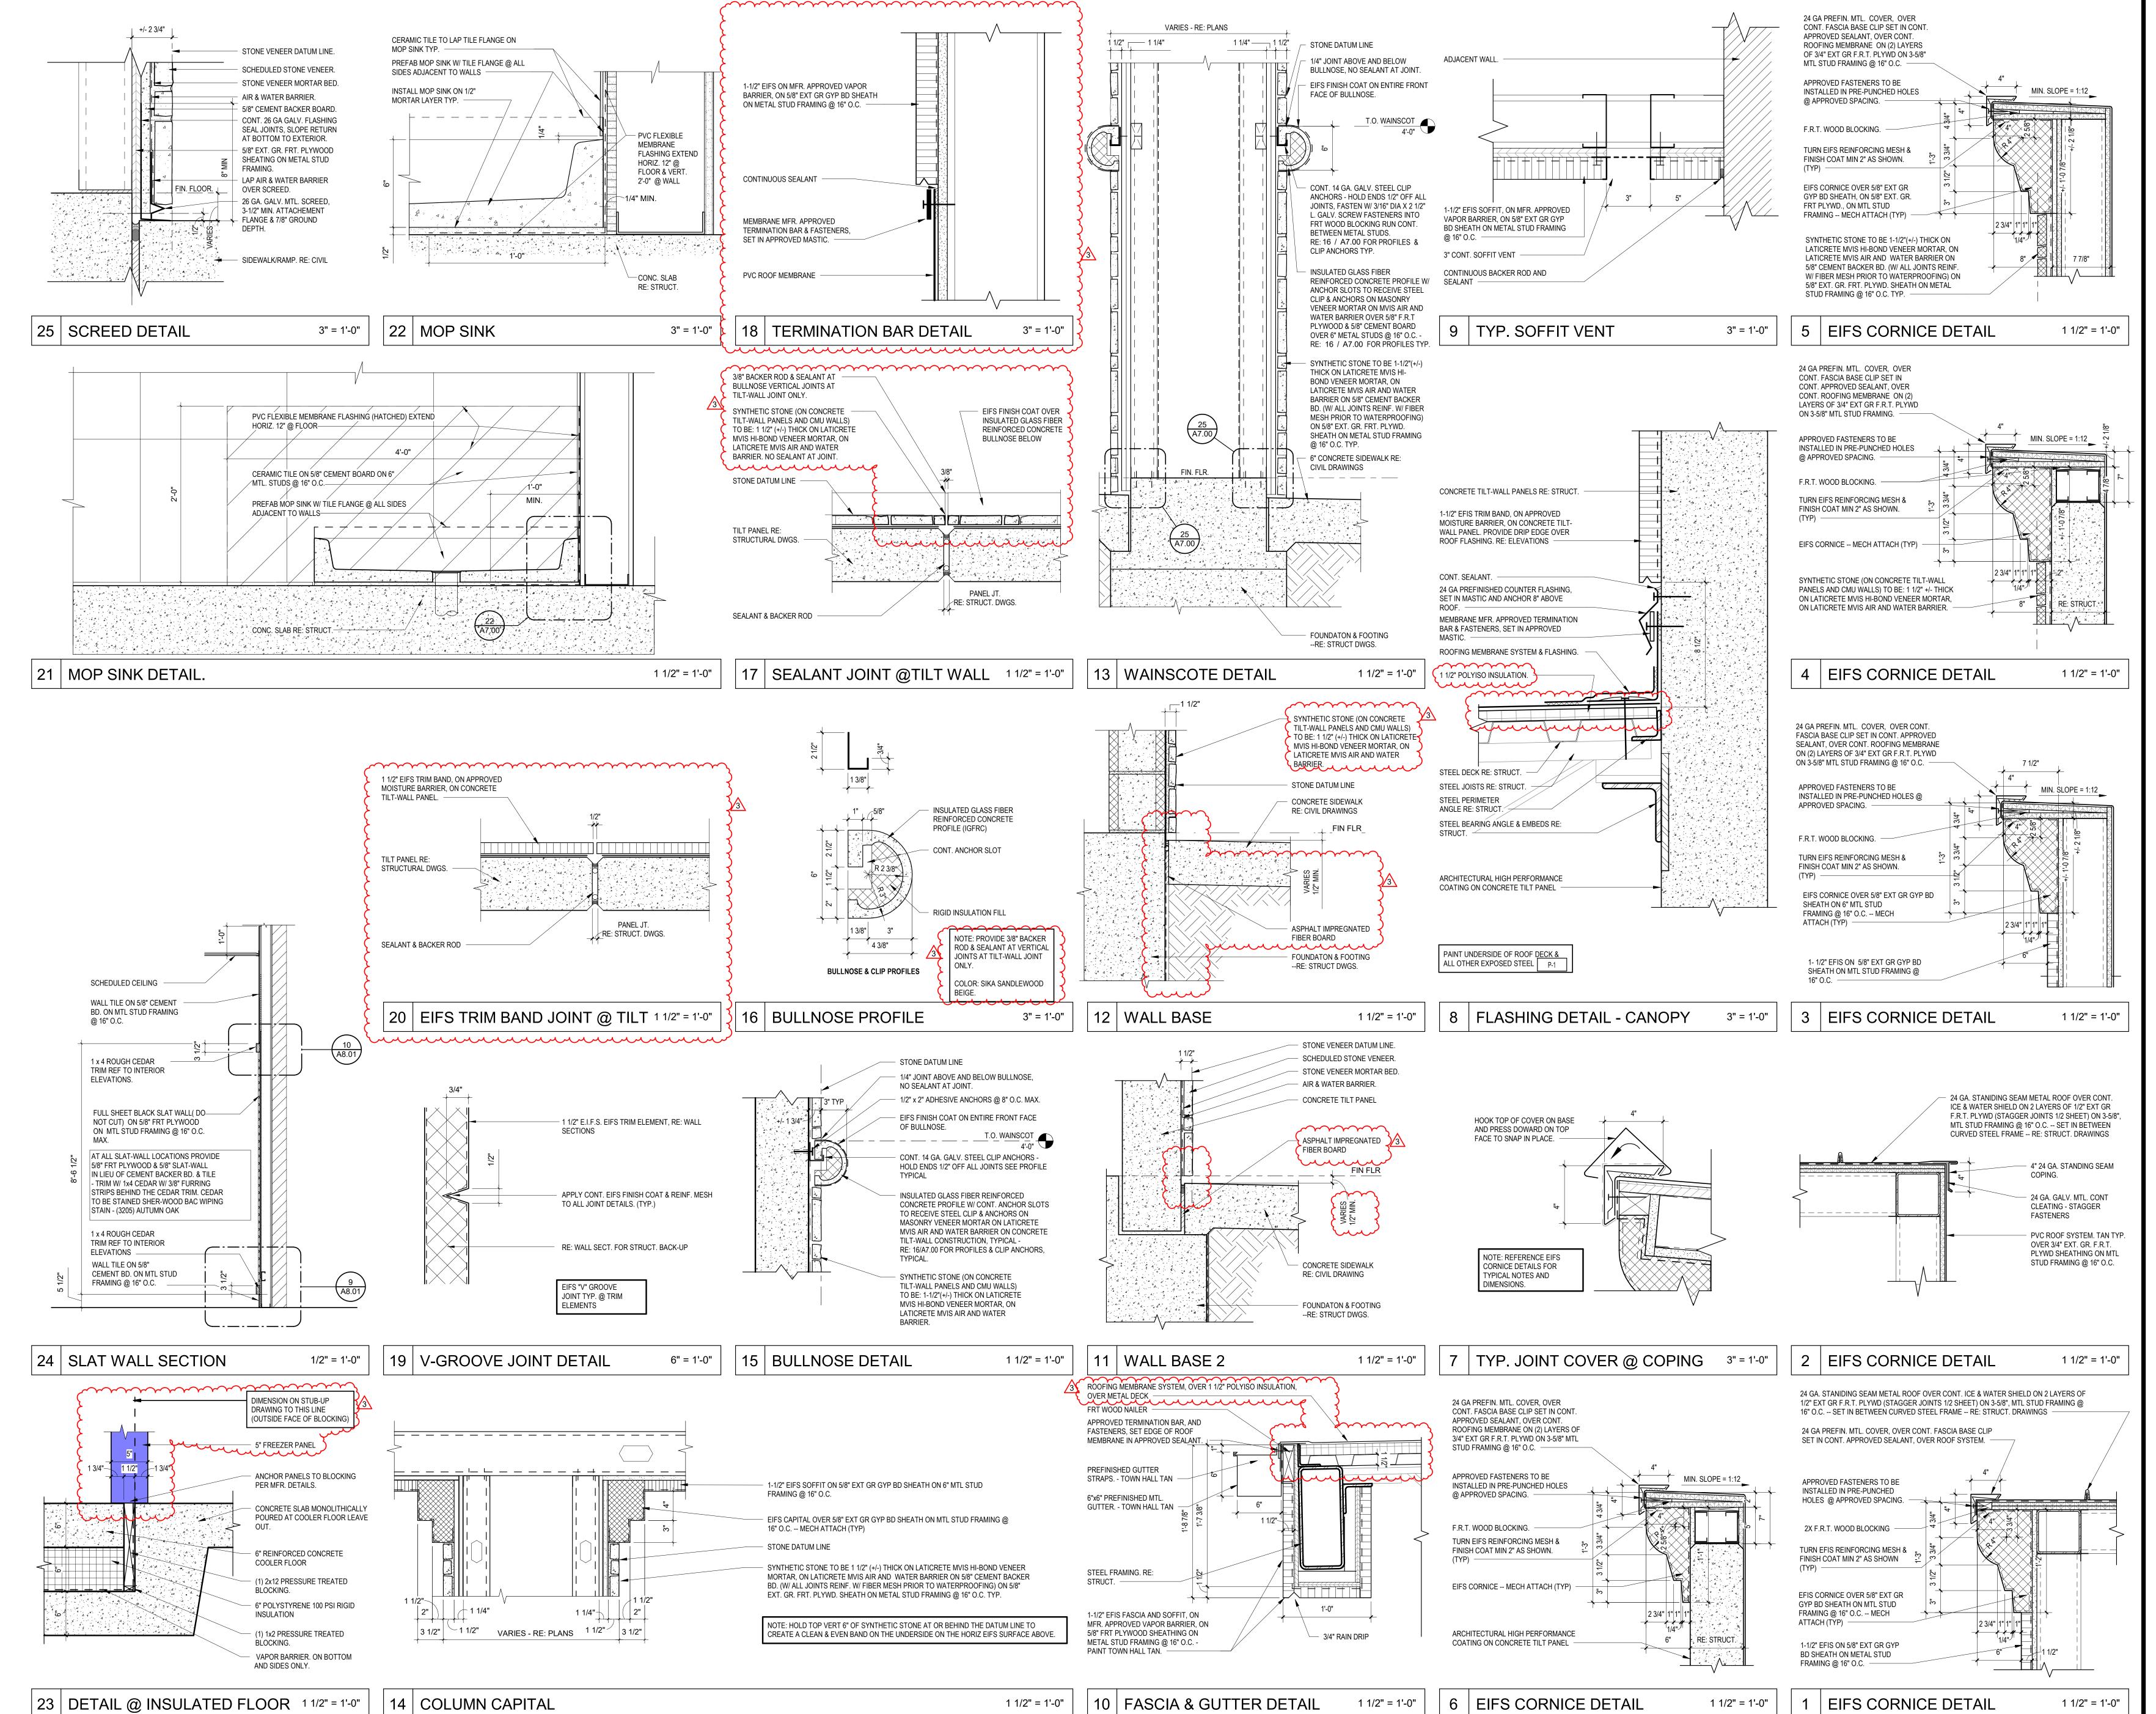

BUC-EE'S

Buc-ee's Benton, LLC

Saline County, Arkansas

TEL: (979) 230-2920

## BUC-EE'S I RAVEL CENII BENTON, ARKANSAS 74K - L - 2025 -Q1

## LAWRENCE S. LEVINSON, A.I.A.

| 7800 Washington Ave., Suite 600<br>main: 713.600.3600 |                 | Houston, TX 77007<br>www.laarc.com |
|-------------------------------------------------------|-----------------|------------------------------------|
| ISSUE                                                 | E/REVISION LOG: |                                    |
| No.                                                   | DESCRIPTION     | DATE                               |
|                                                       |                 | 04/23/2025                         |



04/23/2025

| ISSUED FOR REVIEW: