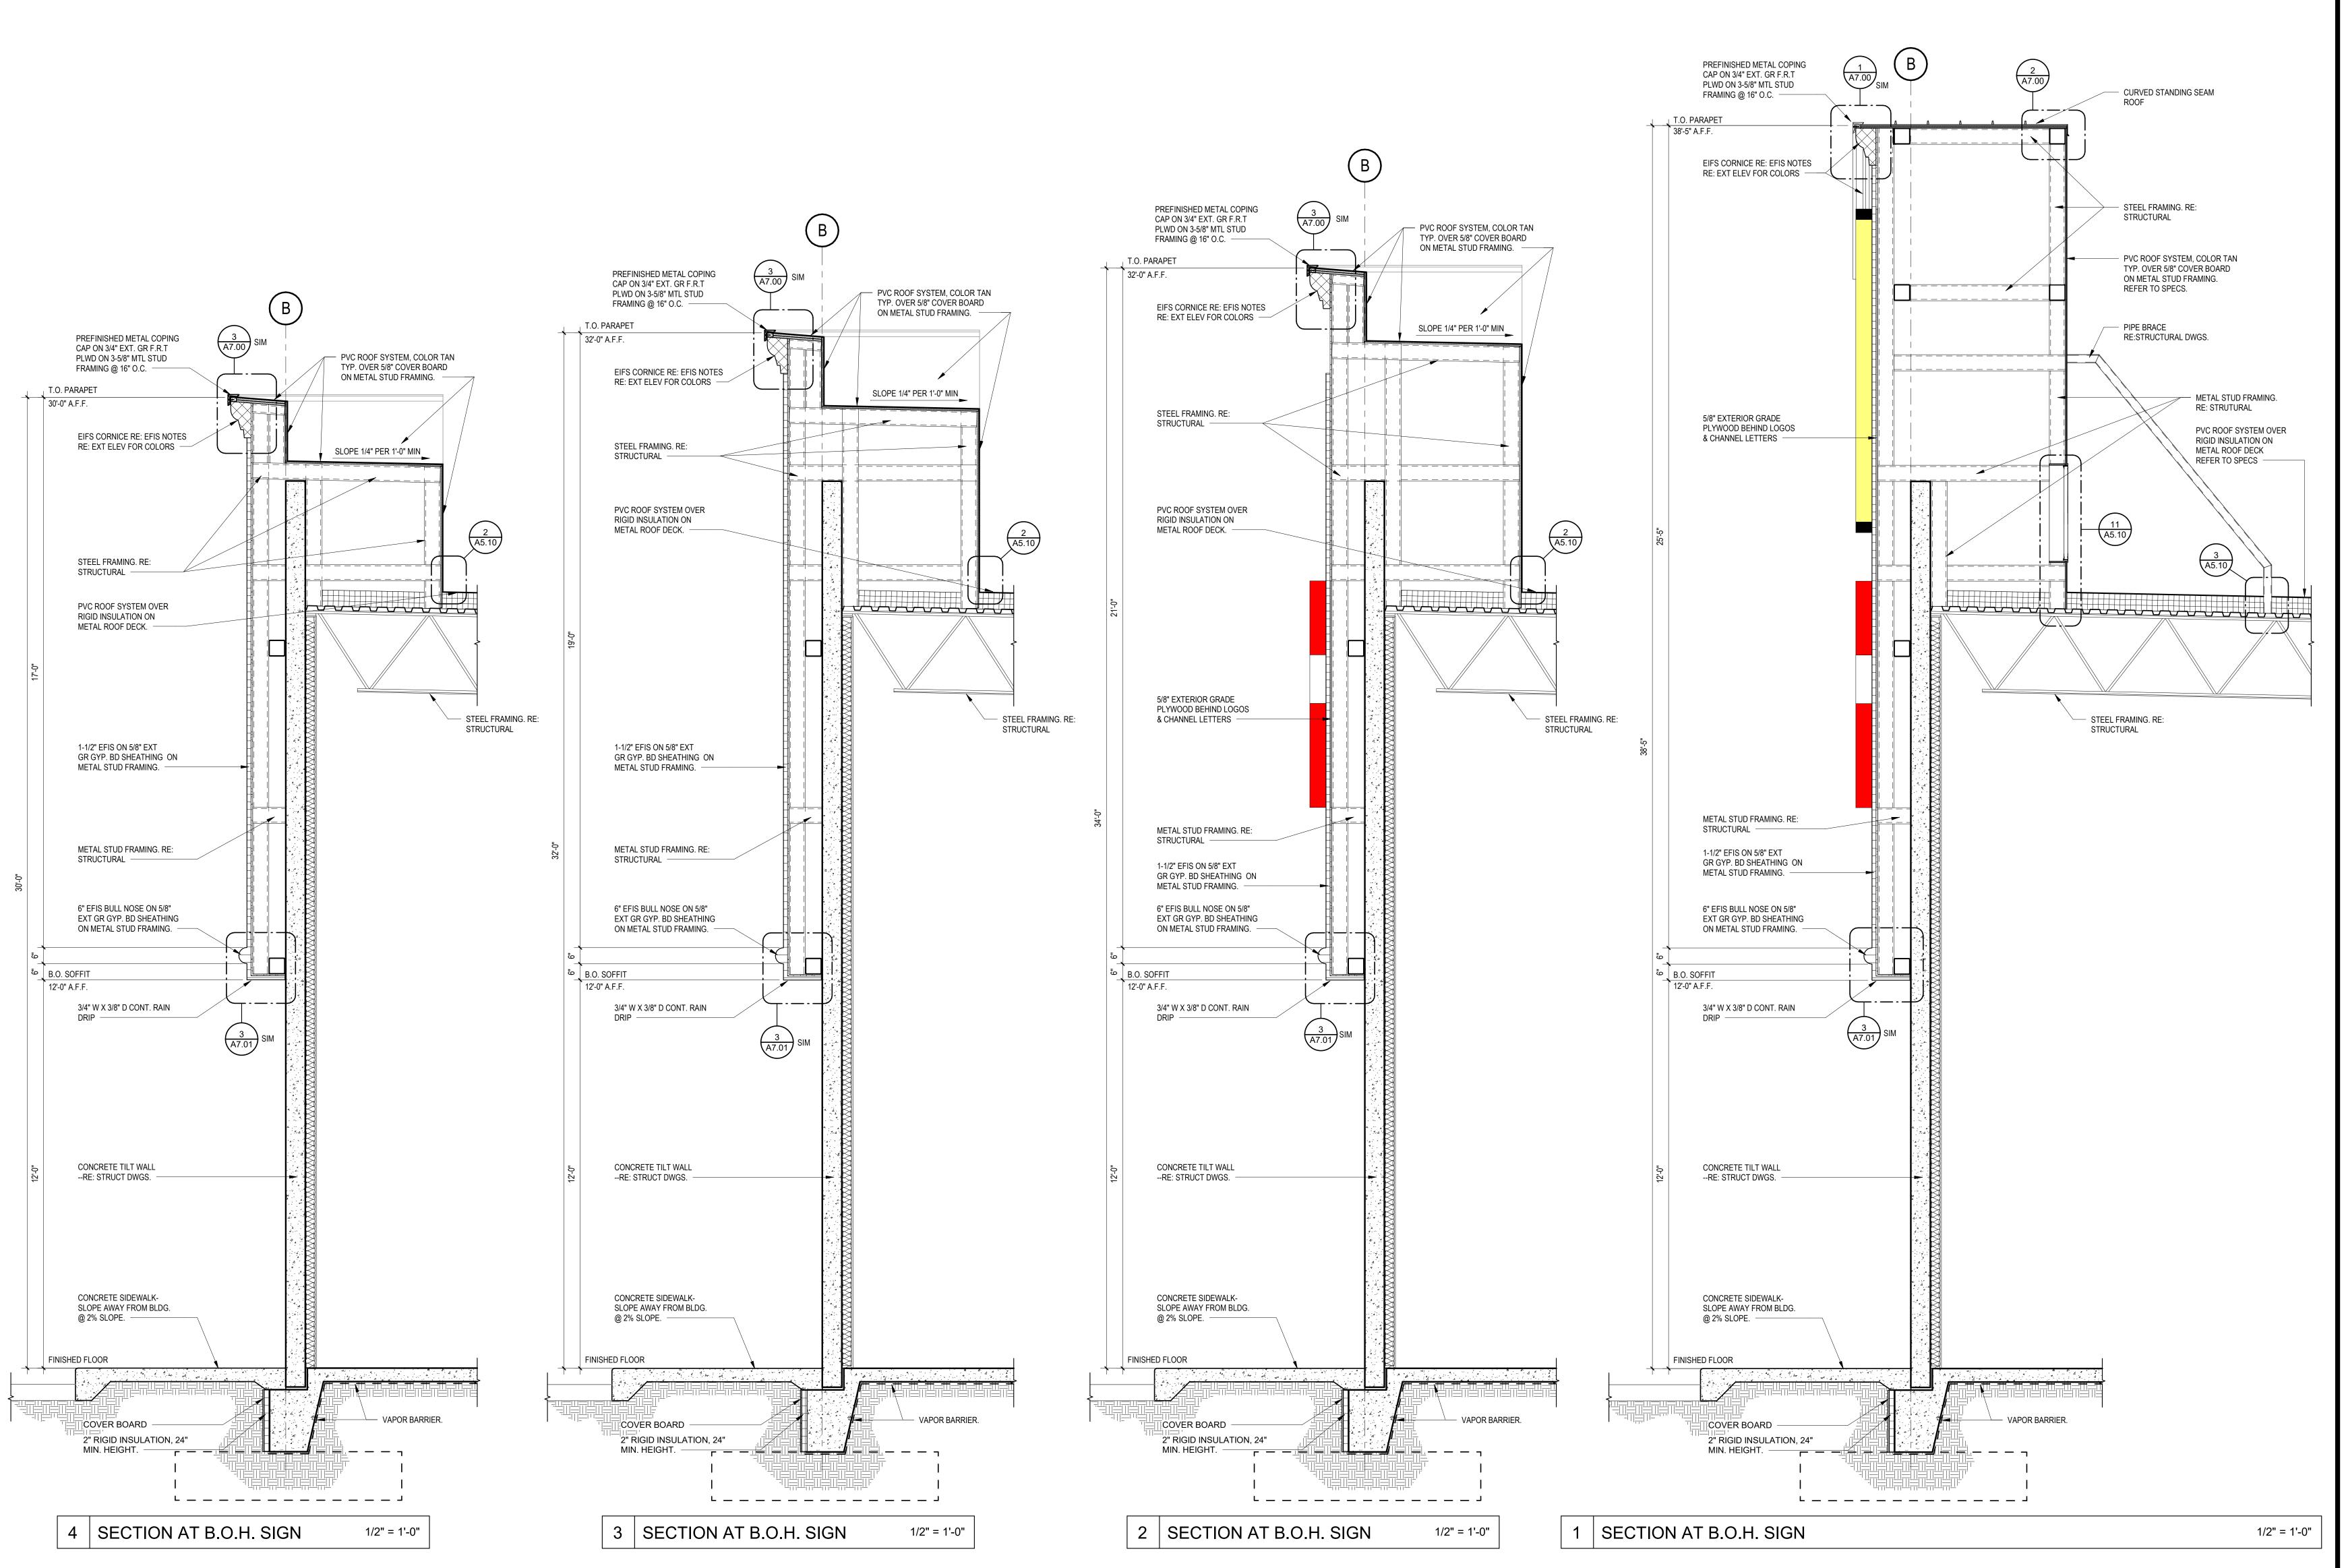

BAND ASSEMBLIES ETC.) STEEL FRAMING @ 16" MAX. O.C. MISC. WOOD NOTE: ALL WOOD BLOCKING, PLYWOOD, AND/OR ANY MISC. WOOD, MUST BE FIRE RETARDANT

BLOCKING BACKUP ARE NOT TO BE USED. PROVIDE SLEEVE @ PENETRATIONS TO AVOID

ALL EIFS CLADDING (ON METAL STUD CONSTRUCTION INCLUDING FACADES, CORNICES, TRIM

E.I.F.S. NOTES

CRUSHING FOAM.

INSULATION NOTES:

1. SIZE THICKNESS OF RIGID ROOF INSULATION TO MEET OR EXCEED AN R-VALUE OF R-34.8. 2. EXTERIOR METAL STUDFURKING AT THE BUILDING ENVELOPE MLT-WALL CONSTRUCTION. SHALL HAVE 1" CONTINUOUS INSULATION BOARD WITH A MINIMUM REQUIRED R-VALUE OF RULAROWDE BATTINSULATION WHERE SHOWN ON INTERIOR PARTITION SCHEDULE. EXTERIOR METAL STUD CONSTRUCTION AT THE BUILDING ENVELOPE SHALL HAVE 6" BATT INSULATION W/ A MINIMUM REQUIRED R-VALUE OF R-19. 1-1/2" E.I.F.S. OVER EXTERIOR METAL STUD CONSTRUCTION @ THE BUILDING ENVELOPE SHALL HAVE INSULATION R-VALUE OF R-6.

- SYNTHETIC STONE TO BE INSTALLED ACCORDING TO LATRICRETE SPECIFICATIONS W/ SYNTHETIC STONE (ON METAL STUDS) TO BE 1-1/2" (+/-) THICK ON LATICRETE MVIS HI-BOND VENEER MORTAR, ON LATICRETE MVIS AIR AND WATER BARRIER ON 5/8" CEMENT BACKER
- FRT. PLYWD. SHEATH ON METAL STUD FRAMING. (REFER TO STRUCTURAL DRAWINGS). SYNTHETIC STONE (ON CONCRETE TILT-WALL PANELS AND CMU WALLS) TO BE: 1-1/2" (+/-) THICK ON LATICRETE MVIS HI-BOND VENEER MORTAR, ON LATICRETE MVIS AIR AND WATER.
- METAL STUD NOTES: ALL EXTERIOR METAL STUD FRAMING AND AT ROOF METAL STUD FRAMING, REFER TO STRUCTURAL DRAWINGS FOR METAL GAUGE. ALL METAL STUD FRAMING AT ENTRANCE VESTIBULE, REFER TO STRUCTURAL DRAWINGS FOR METAL GAUGE.
- ALL INTERIOR METAL STUD WALLS FROM FINISH FLOOR TO ROOF DECK WILL BE 18 GAUGE. ALL METAL STUD BRACING, REFER TO BOTH ARCHITECTURAL SECTIONS AND STRUCTURAL DRAWINGS.

portion of it, other than for use of this particular project, is prohibited and may result in severe civil and criminal penalties, and will prosecuted to maximum extent possible under the law.

REAR SIGN SECTIONS