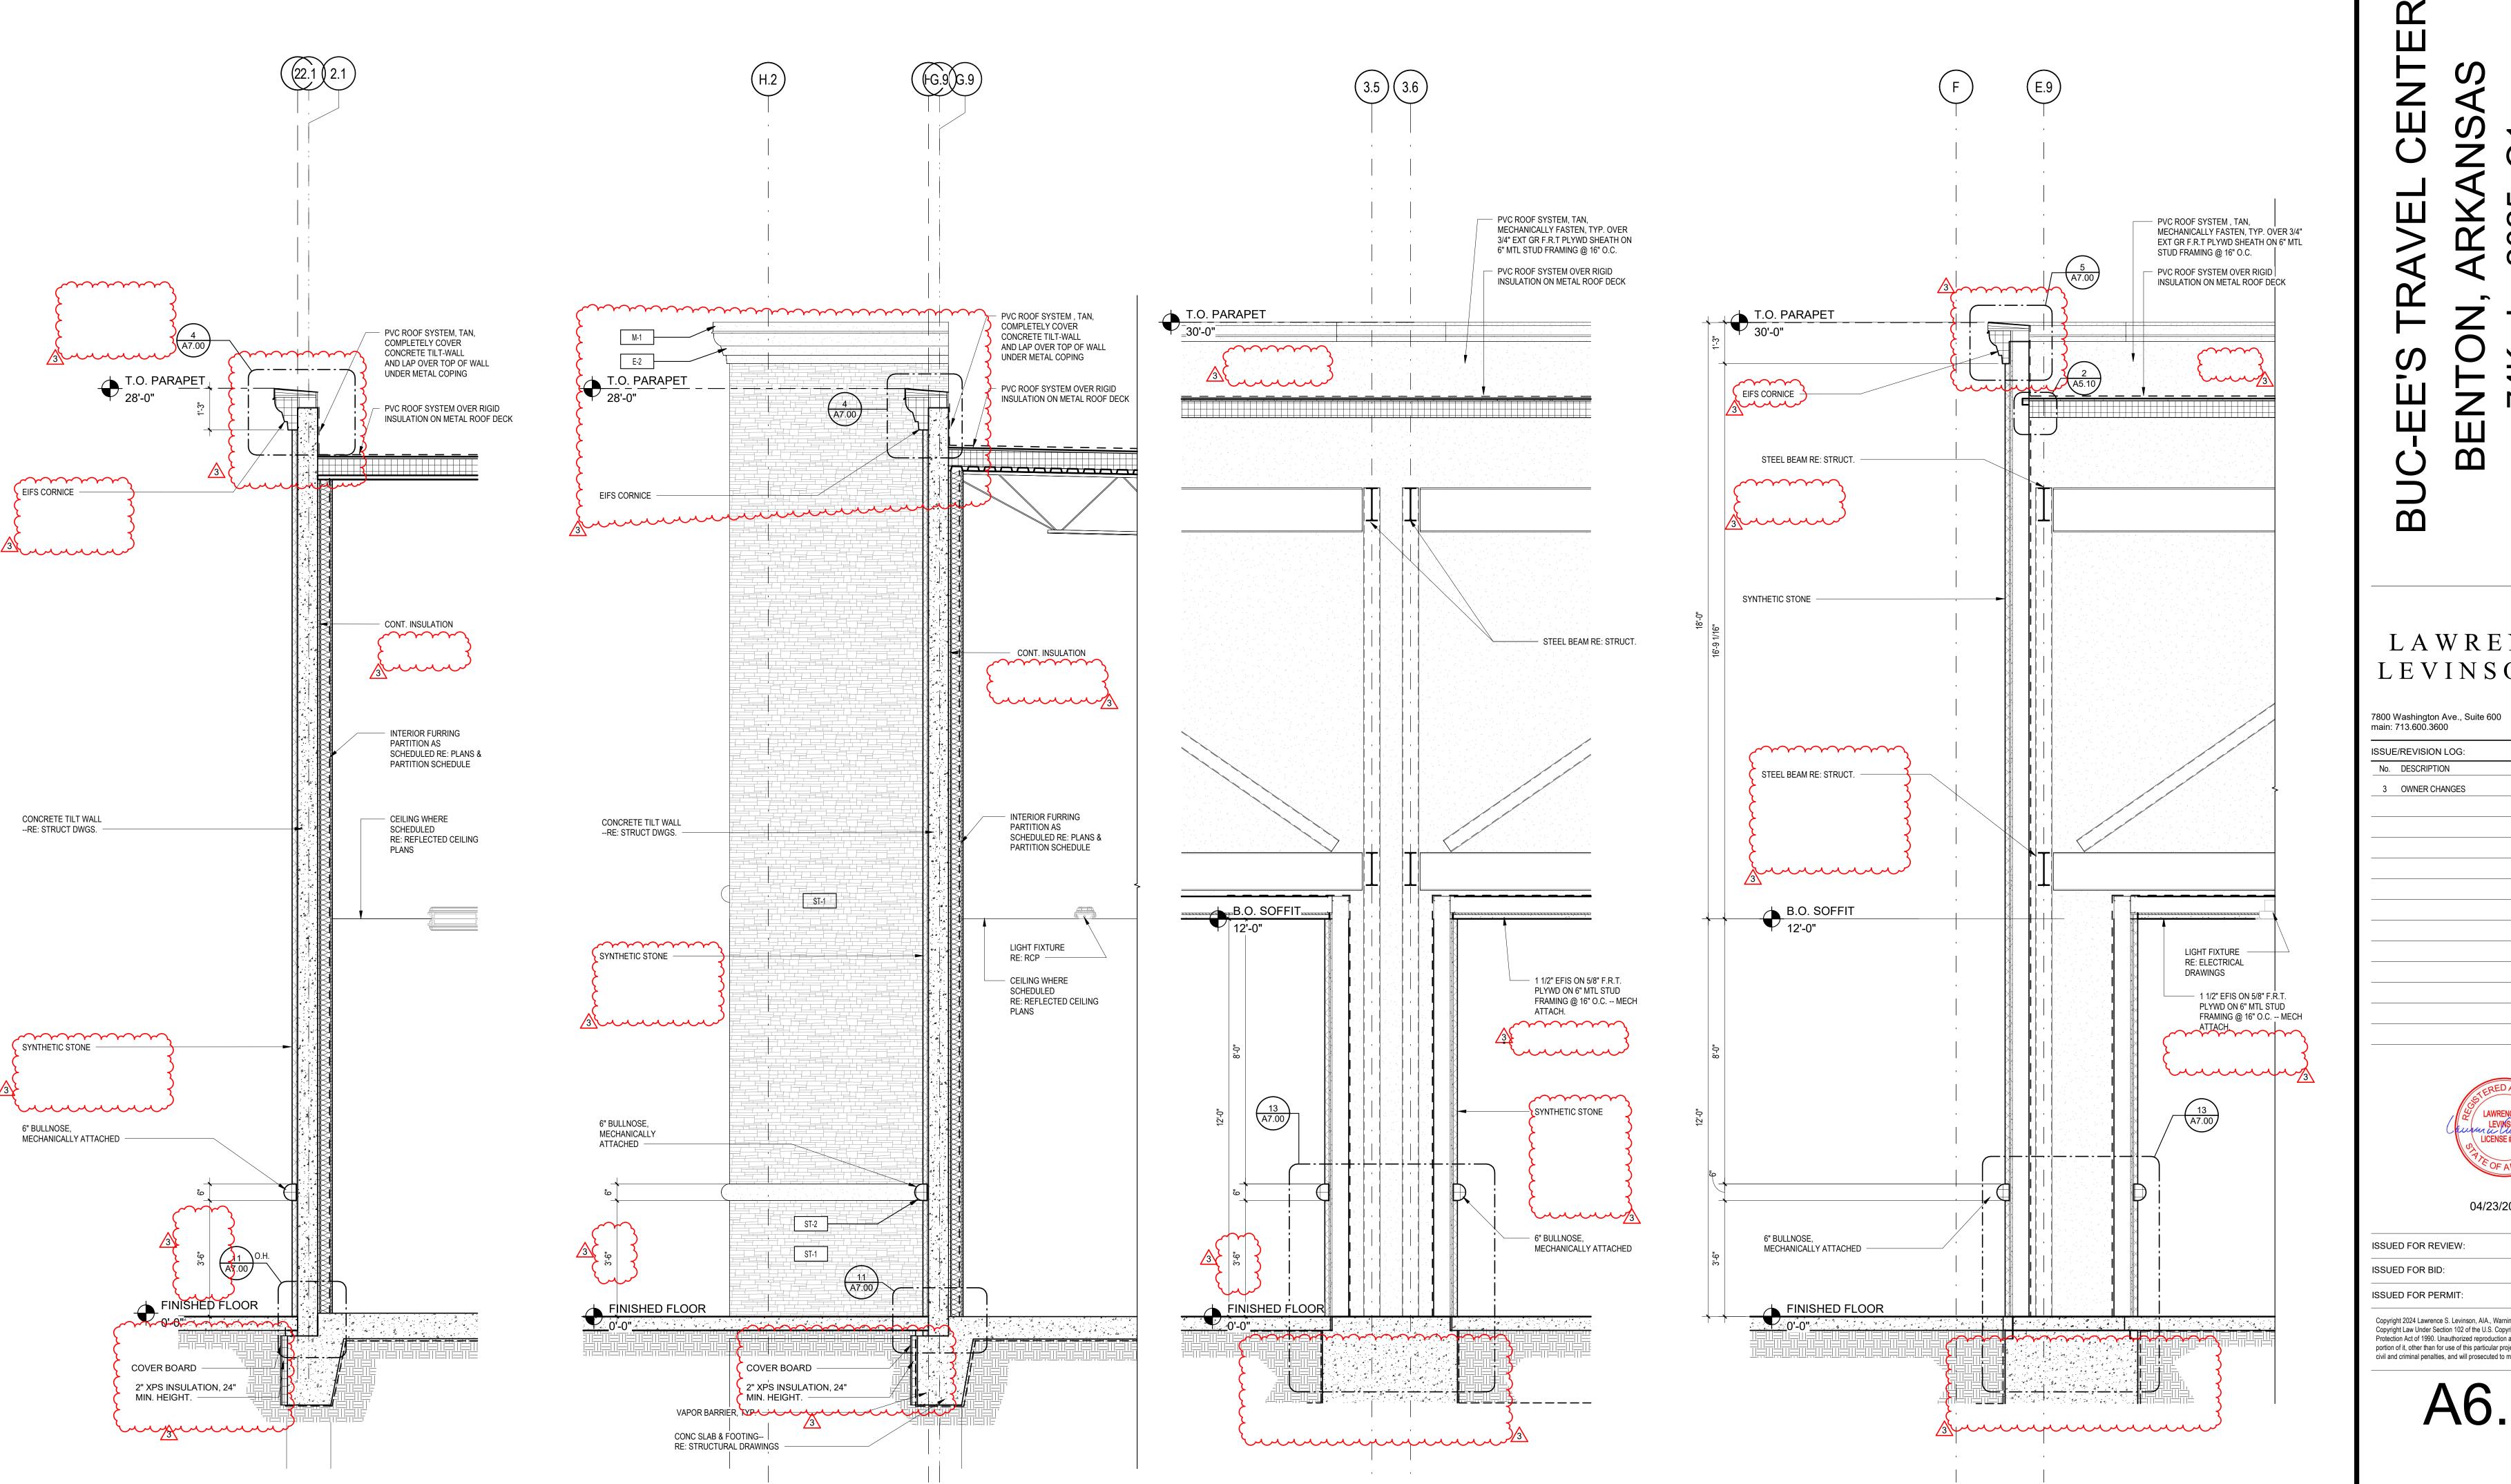

4 WALL SECTION

3 WALL SECTION

1 WALL SECTION

Buc-ee's Benton, LLC Saline County, Arkansas

TEL: (979) 230-2920

1/2" = 1'-0" | 2 | WALL SECTION

WALL SECTIONS

1/2" = 1'-0"

2024-107.000 LAARC PROJECT NUMBER:

BENTON, ARKANSAS