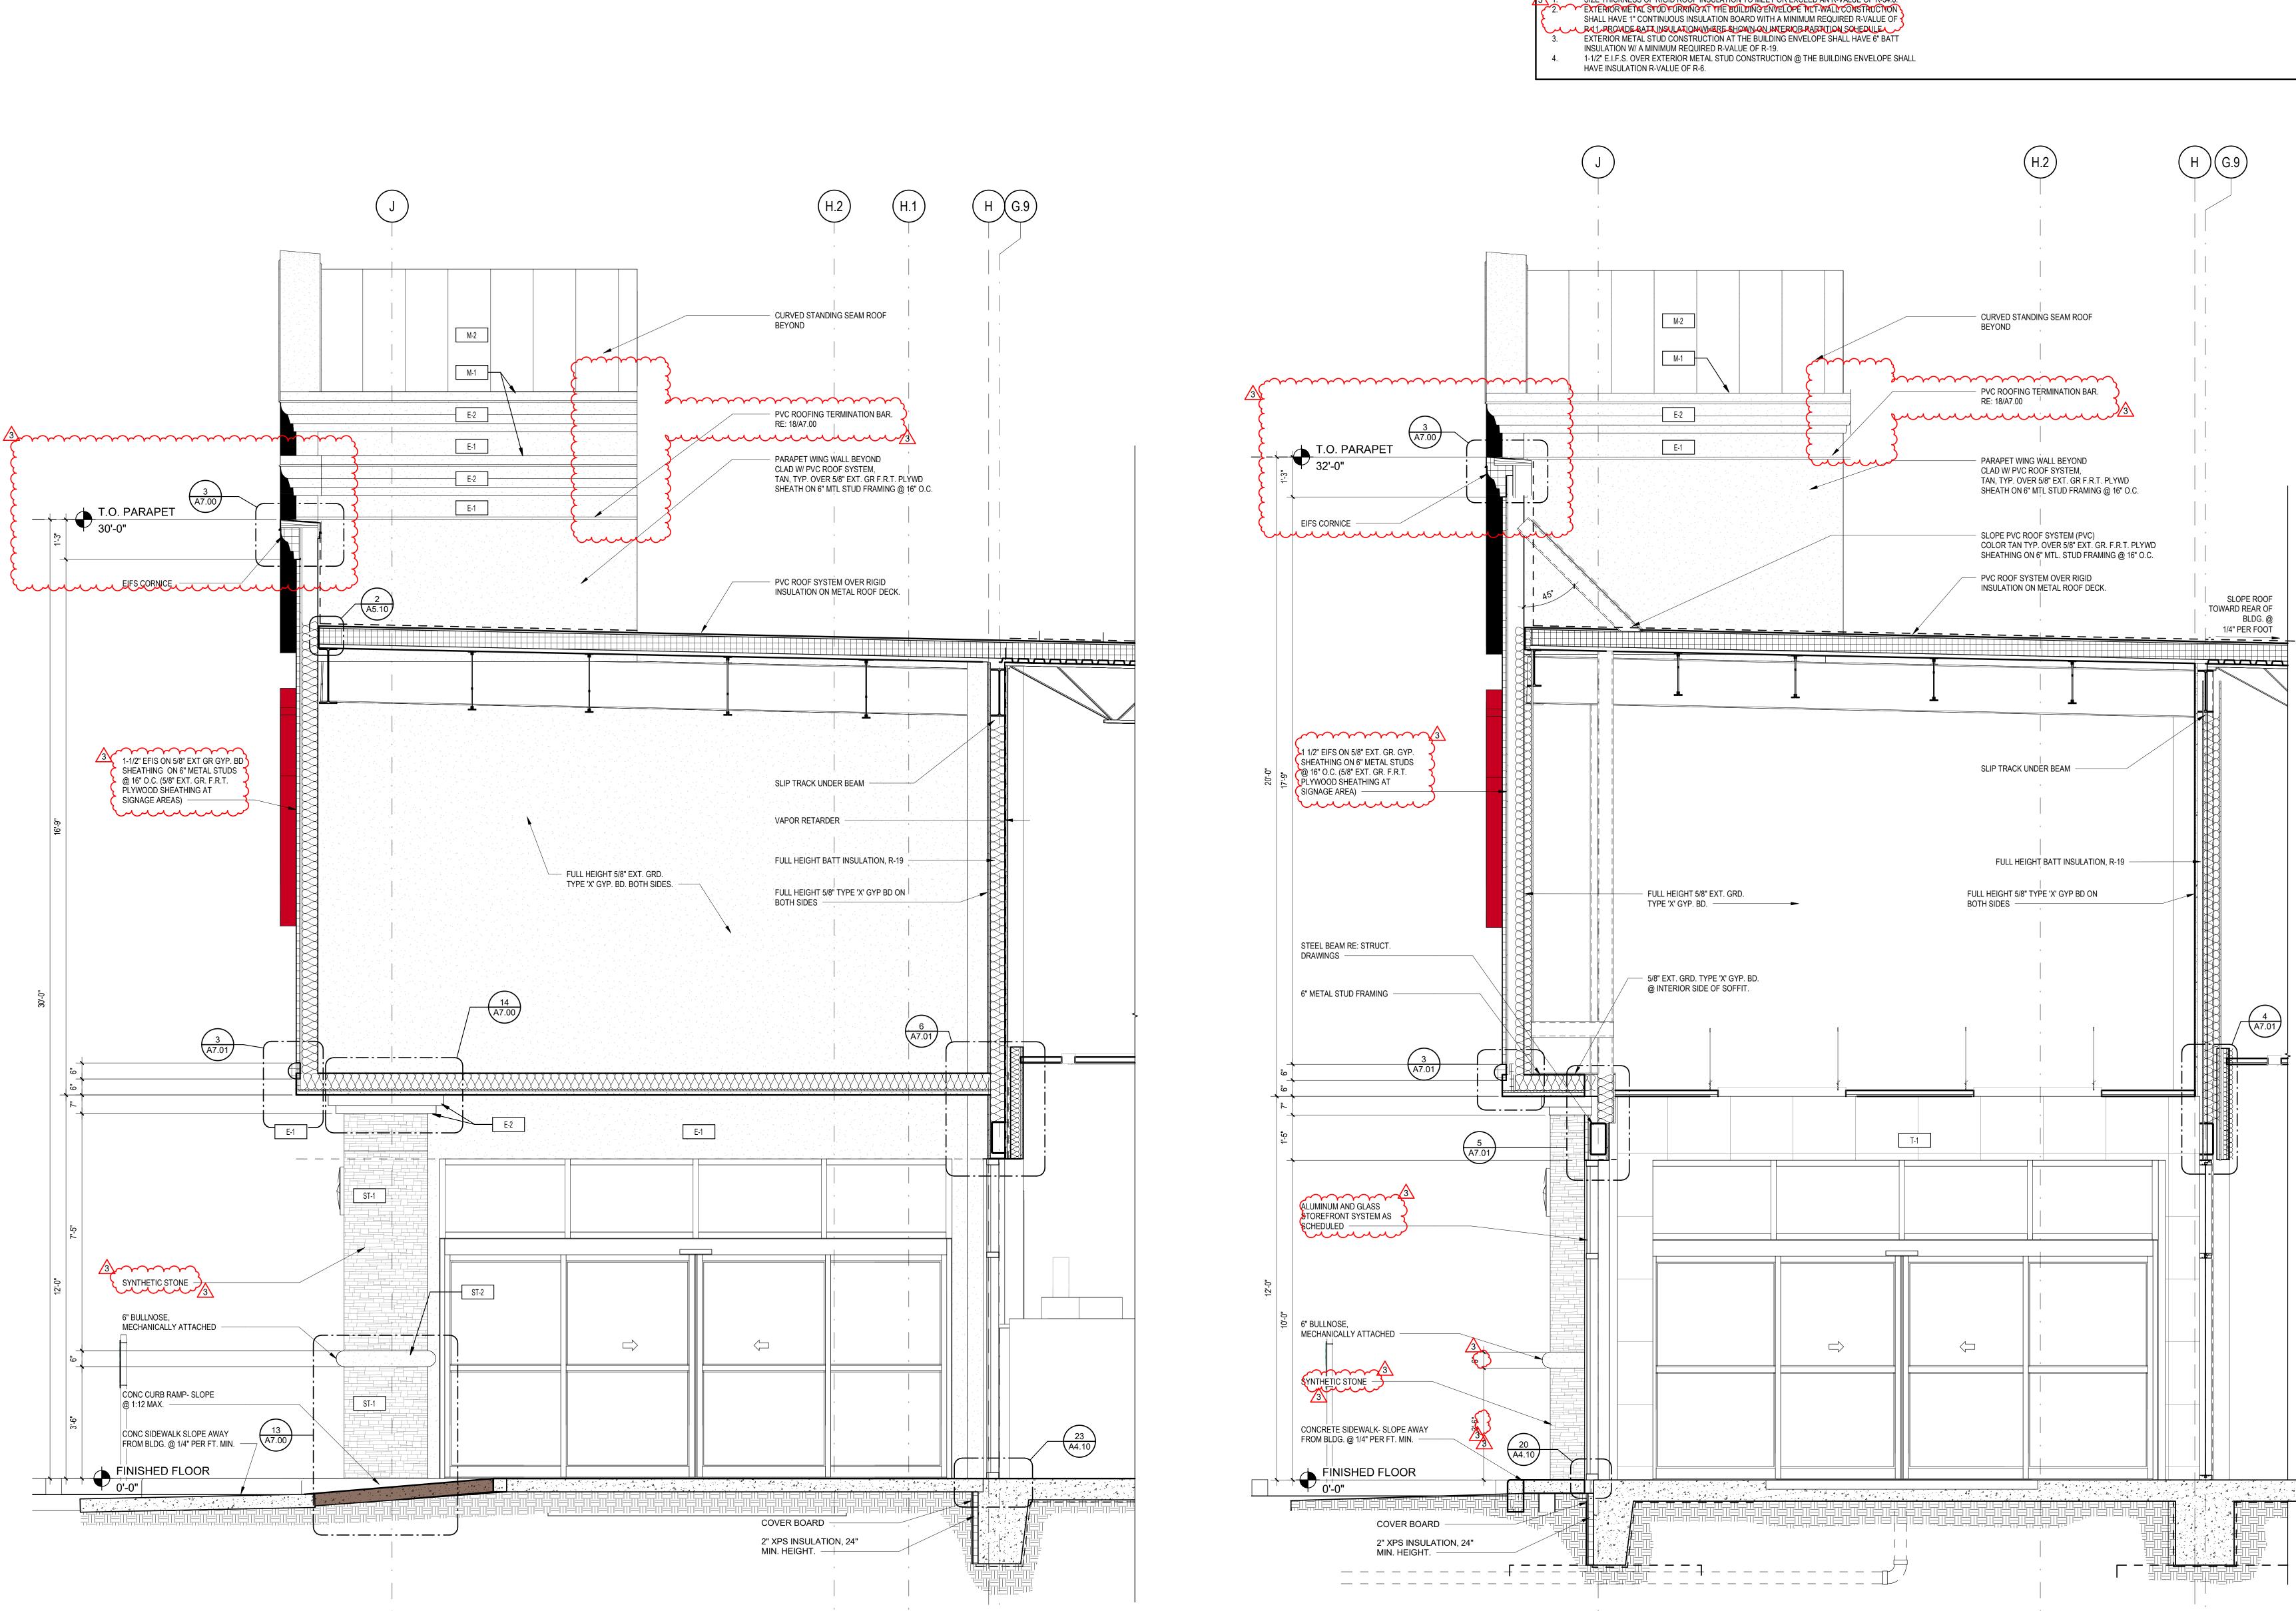

Copyright Law Under Section 102 of the U.S. Copyright and the Architectural Works Copyright Protection Act of 1990. Unauthorized reproduction and distribution of this document or any

WALL SECTIONS

1/2" = 1'-0"

WALL SECTIONS

LAARC PROJECT NUMBER: 2024-107.000

BENTON, ARKANSAS

WALL SECTION

2 WALL SECTION