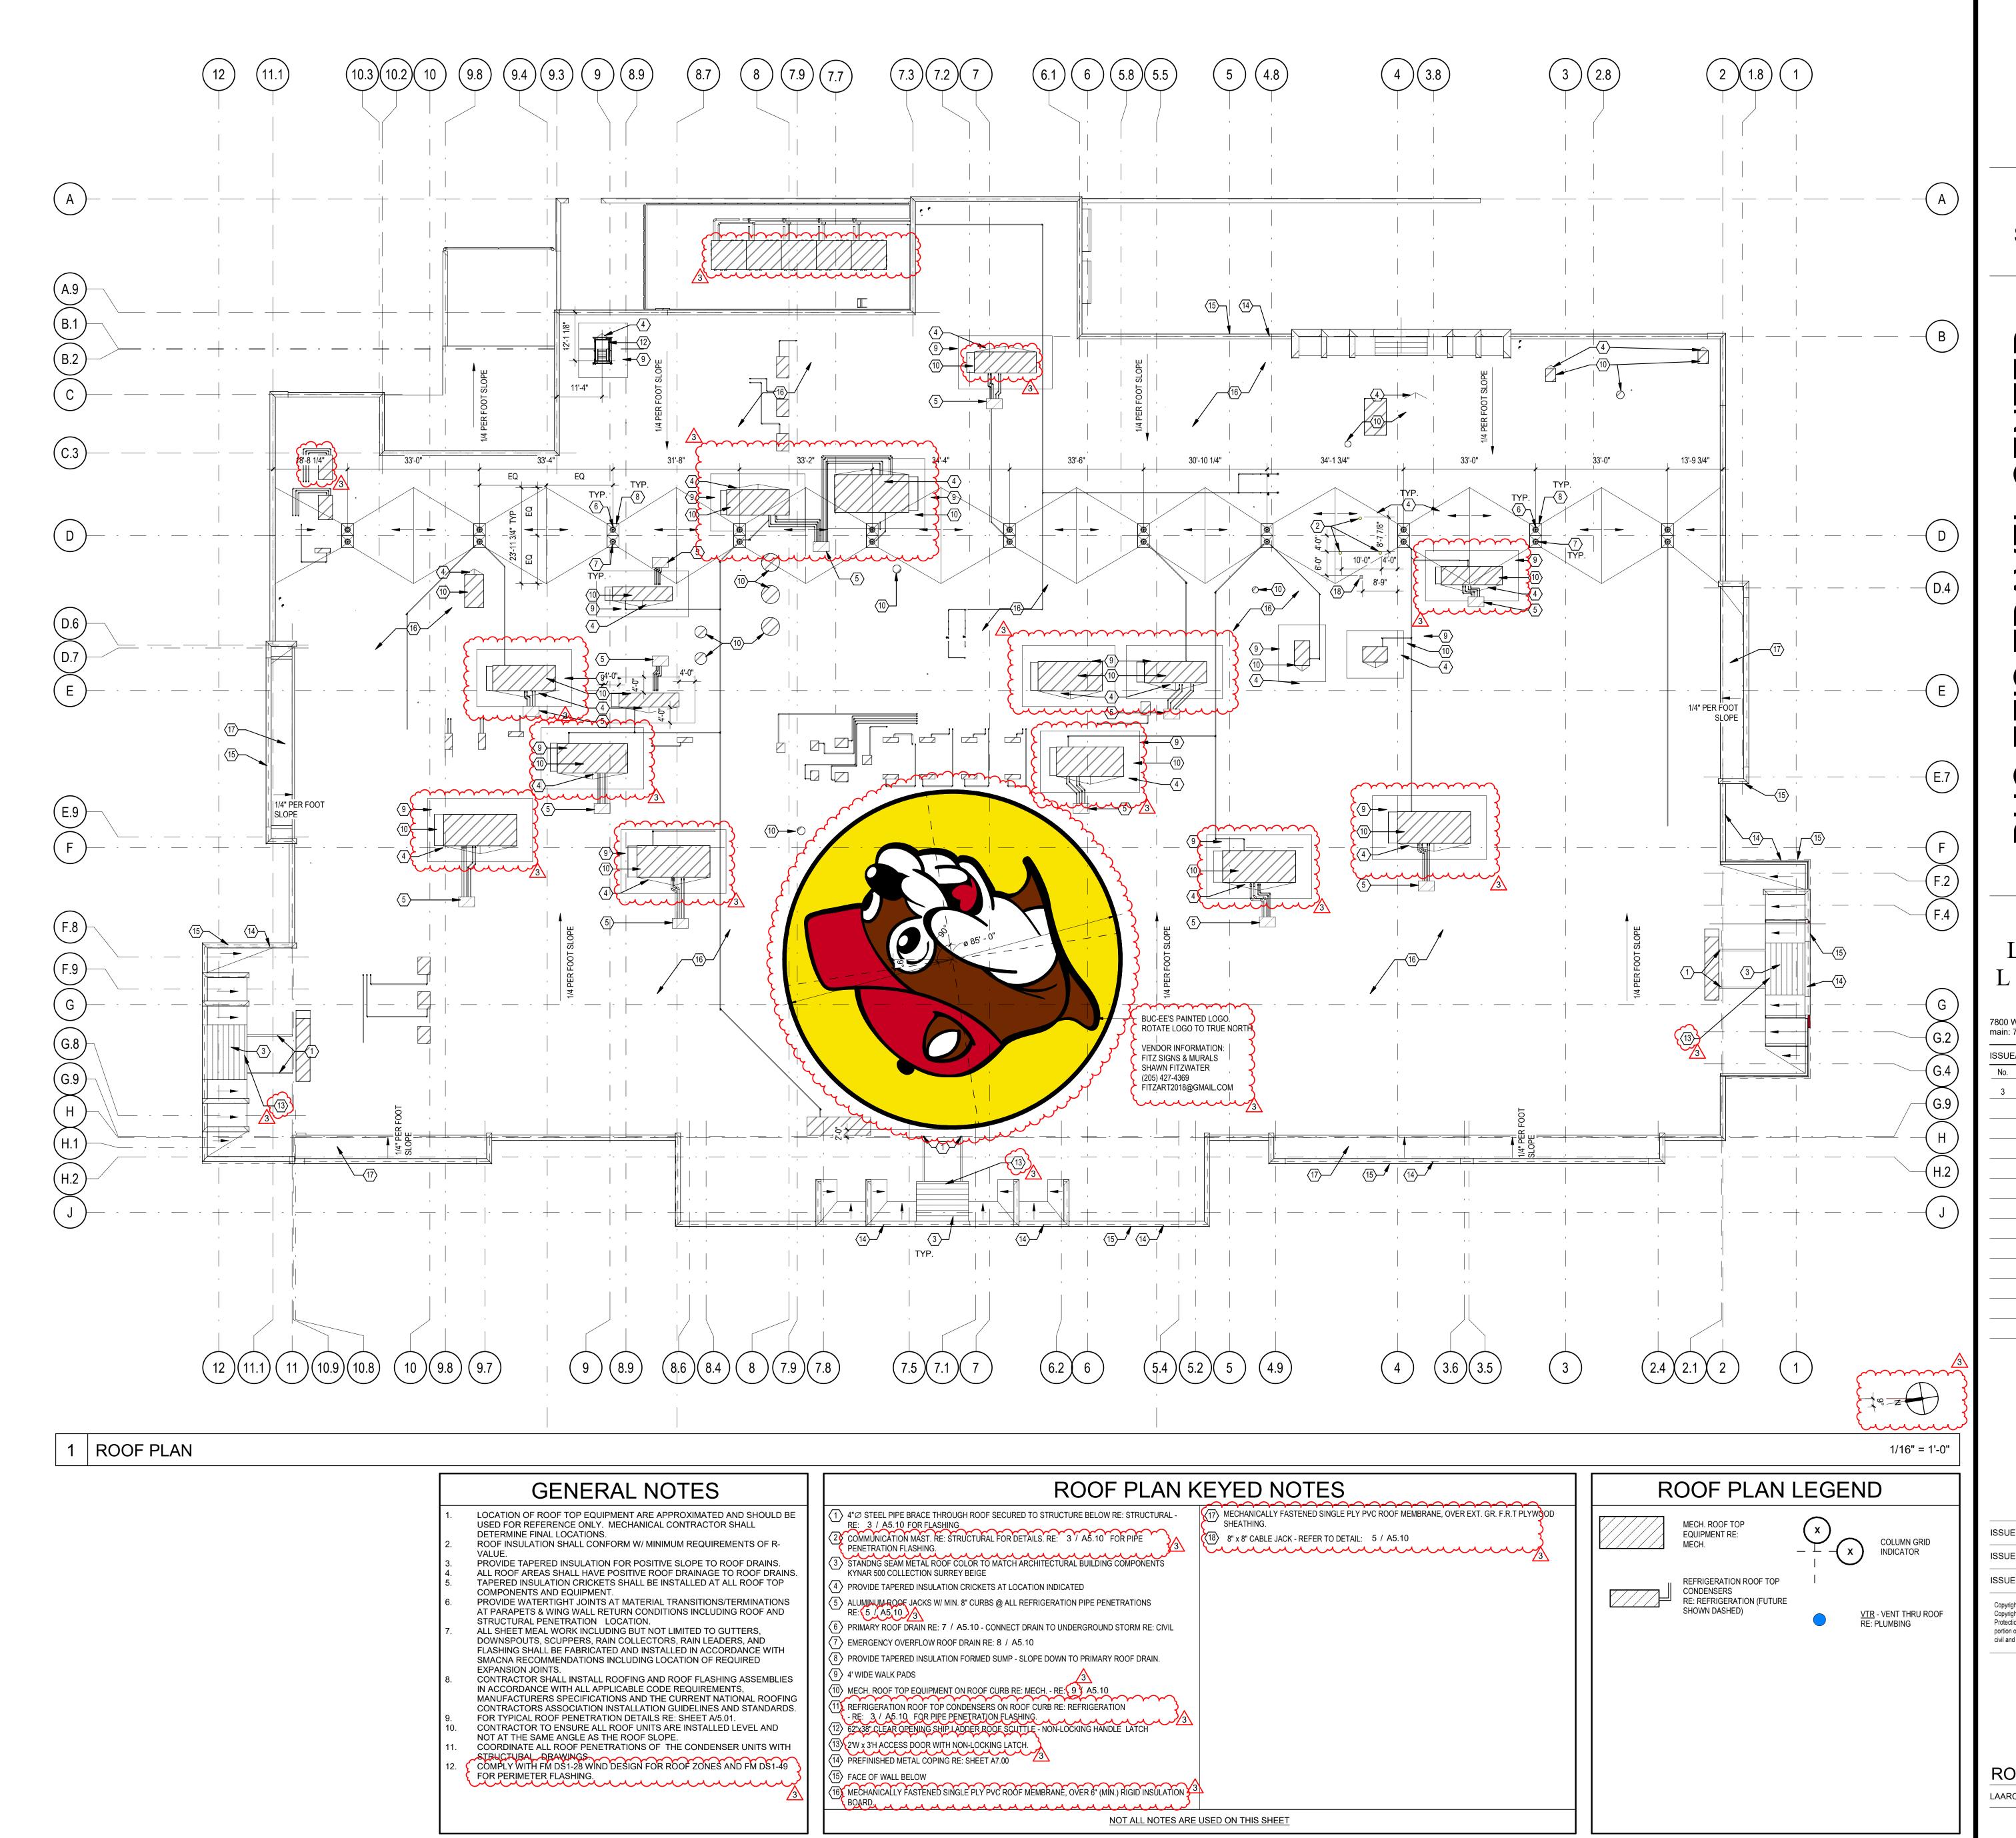

**45.00** 

ROOF PLAN OVERALL

LAARC PROJECT NUMBER: 2024-107.000

BENTON, ARKANSAS