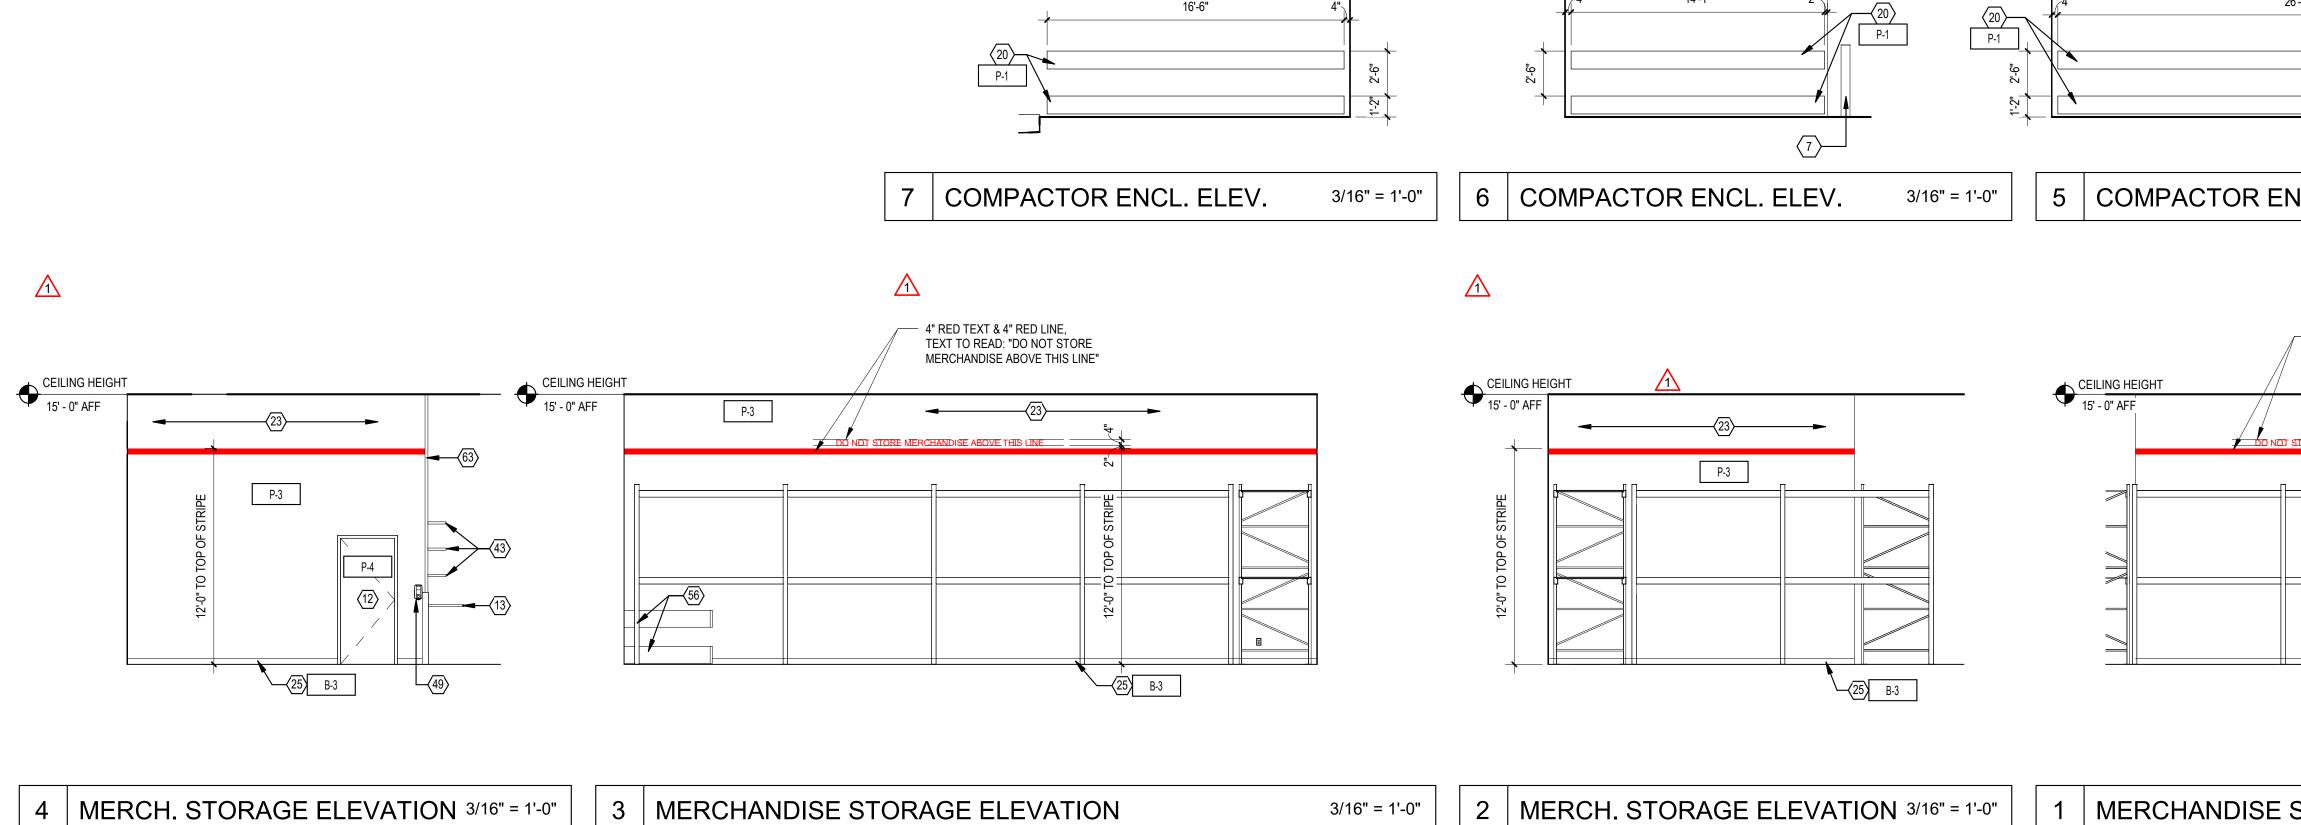

P-1

16'-6"

P-1

14'-1"

<u> (20</u>)

4 MERCH. STORAGE ELEVATION 3/16" = 1'-0"

| 3                                                         | INTERIOR ELEVATION NOTES                                                                                                                                                                                                                                                                                                                                                                                                                                                                                                                                                                                                                                                                                                                                                                                                                                                                                                                                                                                                                                                                                                                                                                                                                                                                                                                                                                                                                                                                                                                                                                                                                                                                                                                                                                                                                                                                                                                                                                                                                                                                                                             |
|-----------------------------------------------------------|--------------------------------------------------------------------------------------------------------------------------------------------------------------------------------------------------------------------------------------------------------------------------------------------------------------------------------------------------------------------------------------------------------------------------------------------------------------------------------------------------------------------------------------------------------------------------------------------------------------------------------------------------------------------------------------------------------------------------------------------------------------------------------------------------------------------------------------------------------------------------------------------------------------------------------------------------------------------------------------------------------------------------------------------------------------------------------------------------------------------------------------------------------------------------------------------------------------------------------------------------------------------------------------------------------------------------------------------------------------------------------------------------------------------------------------------------------------------------------------------------------------------------------------------------------------------------------------------------------------------------------------------------------------------------------------------------------------------------------------------------------------------------------------------------------------------------------------------------------------------------------------------------------------------------------------------------------------------------------------------------------------------------------------------------------------------------------------------------------------------------------------|
|                                                           | <ol> <li>REFER TO A0.05 FOR ADA MOUNTING HEIGHTS UNLESS SPECIFIED IN THIS SHEET.</li> <li>HAND SANITIZER DISPENSERS TO BE INSTALLED IN NUMEROUS LOCATIONS. CONFIRM<br/>LOCATIONS W/ OWNER.</li> <li>HAND SOAP DISPENSERS TO BE INSTALLED IN NUMEROUS LOCATIONS. CONFIRM<br/>LOCATIONS W/ OWNER.</li> </ol>                                                                                                                                                                                                                                                                                                                                                                                                                                                                                                                                                                                                                                                                                                                                                                                                                                                                                                                                                                                                                                                                                                                                                                                                                                                                                                                                                                                                                                                                                                                                                                                                                                                                                                                                                                                                                           |
|                                                           | <ol> <li>FOAM SEAT CLEANER DISPENSERS TO BE INSTALLED IN ALL RESTROOM STALLS. CONFIRM<br/>LOCATIONS W/ OWNER.</li> <li>STAINLESS STEEL SANITARY NAPKIN DISPOSALS TO BE INSTALLED IN ALL WOMEN'S<br/>RESTROOM STALLS. CONFIRM LOCATIONS W/ OWNER.</li> <li>ALL TOILET STALLS TO HAVE 42' GRAB BAR MOUNTED OVER TOILET PAPER<br/>DISPENSERS.</li> </ol>                                                                                                                                                                                                                                                                                                                                                                                                                                                                                                                                                                                                                                                                                                                                                                                                                                                                                                                                                                                                                                                                                                                                                                                                                                                                                                                                                                                                                                                                                                                                                                                                                                                                                                                                                                                |
|                                                           | <ul> <li>T-1 LOCATION: NOTE: ALL OUTSIDE CORNER EDGES WHERE THIS TILE IS INSTALLED MUST BE METAL<br/>BULLNOSED TRIM.</li> <li>A. USED ON THE SALES AREA FLOORS AND WALLS (EXCEPT THE GIFT AREA FLOORS).</li> <li>B. USED ON RESTROOM WALLS FOR BOTTOM AND TOP BANDS.</li> <li>C. USED AS WALL BASE IN ALL ROOMS THAT HAVE THIS TILE ON THE FLOOR AND ON THE TOE<br/>KICK OF ALL CABINETRY.</li> <li>D. USED ON WALLS IN KITCHEN AREA.</li> <li>E. USED ON WALLS AT RESTROOM MOP ROOMS.</li> </ul>                                                                                                                                                                                                                                                                                                                                                                                                                                                                                                                                                                                                                                                                                                                                                                                                                                                                                                                                                                                                                                                                                                                                                                                                                                                                                                                                                                                                                                                                                                                                                                                                                                    |
|                                                           | <ul> <li>T-2 LOCATION:</li> <li>A. USED ON FLOOR AND BASE IN KITCHEN AREA, INSIDE TEXAS ROUND UP AND INSIDE SWEET<br/>STREET AREA INCLUDING AT TOE BASE OF MILLWORK INSIDE TEXAS ROUNDUP/SWEET<br/>STREET.</li> <li>B. COVE BASE USED IN FOUNTAIN STORAGE, COFFEE SUPPLY, ICEE ROOM, AND KITCHEN<br/>CORRIDORS</li> </ul>                                                                                                                                                                                                                                                                                                                                                                                                                                                                                                                                                                                                                                                                                                                                                                                                                                                                                                                                                                                                                                                                                                                                                                                                                                                                                                                                                                                                                                                                                                                                                                                                                                                                                                                                                                                                            |
|                                                           | <ul> <li>T-3 LOCATION: NOTE: ALL OUTSIDE CORNER EDGES WHERE THIS TILE IS INSTALLED MUST BE METAL<br/>BULLNOSED TRIM</li> <li>A. USED AT PONY WALLS AT SALES COUNTERS AND ON THE CUSTOMER SIDE OF MILLWORK.</li> <li>B. USED ON THE RESTROOM WALLS.</li> <li>C. USED ON THE CUSTOMER SIDE OF THE TEXAS ROUNDUP/SWEET STREET MILLWORK AND<br/>ON THE PONY WALLS.</li> </ul>                                                                                                                                                                                                                                                                                                                                                                                                                                                                                                                                                                                                                                                                                                                                                                                                                                                                                                                                                                                                                                                                                                                                                                                                                                                                                                                                                                                                                                                                                                                                                                                                                                                                                                                                                            |
|                                                           | <ul> <li>T-4 LOCATION:</li> <li>A. USED AS AN ACCENT BAND ON THE CUSTOMER SIDE OF THE MILLWORK AT THE SALES<br/>COUNTERS, TEXAS ROUNDUP/SWEET STREET, AND DELI LINE-UP.</li> <li>B. USED AS AN ACCENT BAND ON THE RESTROOM WALLS. THERE IS A BAND<br/>APPROXIMATELY 48" AFF AND 9'-4" AFF. REFER TO INTERIOR ELEVATIONS.</li> <li>C. USED AS AN ACCENT BORDER ON THE FLOOR ENTERING THE RESTROOMS.</li> </ul>                                                                                                                                                                                                                                                                                                                                                                                                                                                                                                                                                                                                                                                                                                                                                                                                                                                                                                                                                                                                                                                                                                                                                                                                                                                                                                                                                                                                                                                                                                                                                                                                                                                                                                                        |
| ξ                                                         | KEYED NOTES                                                                                                                                                                                                                                                                                                                                                                                                                                                                                                                                                                                                                                                                                                                                                                                                                                                                                                                                                                                                                                                                                                                                                                                                                                                                                                                                                                                                                                                                                                                                                                                                                                                                                                                                                                                                                                                                                                                                                                                                                                                                                                                          |
|                                                           | T-1 TILE AS SCHEDULED.                                                                                                                                                                                                                                                                                                                                                                                                                                                                                                                                                                                                                                                                                                                                                                                                                                                                                                                                                                                                                                                                                                                                                                                                                                                                                                                                                                                                                                                                                                                                                                                                                                                                                                                                                                                                                                                                                                                                                                                                                                                                                                               |
|                                                           | 2 T-3 TILE AS SCHEDULED.                                                                                                                                                                                                                                                                                                                                                                                                                                                                                                                                                                                                                                                                                                                                                                                                                                                                                                                                                                                                                                                                                                                                                                                                                                                                                                                                                                                                                                                                                                                                                                                                                                                                                                                                                                                                                                                                                                                                                                                                                                                                                                             |
|                                                           | $\langle 3 \rangle$ T-4 TILE AS SCHEDULED.<br>$\langle 4 \rangle$ SOLID SURFACE WITH BULLNOSE EDGES                                                                                                                                                                                                                                                                                                                                                                                                                                                                                                                                                                                                                                                                                                                                                                                                                                                                                                                                                                                                                                                                                                                                                                                                                                                                                                                                                                                                                                                                                                                                                                                                                                                                                                                                                                                                                                                                                                                                                                                                                                  |
|                                                           | 5 SOLID SURFACE PLAIN EDGE                                                                                                                                                                                                                                                                                                                                                                                                                                                                                                                                                                                                                                                                                                                                                                                                                                                                                                                                                                                                                                                                                                                                                                                                                                                                                                                                                                                                                                                                                                                                                                                                                                                                                                                                                                                                                                                                                                                                                                                                                                                                                                           |
|                                                           | 6 SIGNAGE BY OWNER       7 BOLLARD                                                                                                                                                                                                                                                                                                                                                                                                                                                                                                                                                                                                                                                                                                                                                                                                                                                                                                                                                                                                                                                                                                                                                                                                                                                                                                                                                                                                                                                                                                                                                                                                                                                                                                                                                                                                                                                                                                                                                                                                                                                                                                   |
|                                                           | BLACK SLATWALL AND WOOD TRIM WD-1. RE: 9-12/A8.01 @ SALES FLOOR, 16 & 20/A8.01 @ B.O.H.                                                                                                                                                                                                                                                                                                                                                                                                                                                                                                                                                                                                                                                                                                                                                                                                                                                                                                                                                                                                                                                                                                                                                                                                                                                                                                                                                                                                                                                                                                                                                                                                                                                                                                                                                                                                                                                                                                                                                                                                                                              |
|                                                           | <ul> <li>(9) ALUMINUM/GLASS STOREFRONT RE: DOOR/WINDOW SCHEDULE</li> <li>(10) AUTOMATIC DOOR WITH TRANSOM. RE: DOOR SCHEDULE</li> </ul>                                                                                                                                                                                                                                                                                                                                                                                                                                                                                                                                                                                                                                                                                                                                                                                                                                                                                                                                                                                                                                                                                                                                                                                                                                                                                                                                                                                                                                                                                                                                                                                                                                                                                                                                                                                                                                                                                                                                                                                              |
|                                                           | (11) PICTURES BY OWNER (TYP)                                                                                                                                                                                                                                                                                                                                                                                                                                                                                                                                                                                                                                                                                                                                                                                                                                                                                                                                                                                                                                                                                                                                                                                                                                                                                                                                                                                                                                                                                                                                                                                                                                                                                                                                                                                                                                                                                                                                                                                                                                                                                                         |
|                                                           | <ul> <li>(12) DOOR, FRAME AND HARDWARE. RE: DOOR SCHEDULE</li> <li>(13) MILLWORKRE: FINISH SCHEDULE &amp; MILLWORK DETAIL SHEET A8.01</li> </ul>                                                                                                                                                                                                                                                                                                                                                                                                                                                                                                                                                                                                                                                                                                                                                                                                                                                                                                                                                                                                                                                                                                                                                                                                                                                                                                                                                                                                                                                                                                                                                                                                                                                                                                                                                                                                                                                                                                                                                                                     |
|                                                           | <ul> <li>(13) MILLWORKRE. FINISH SCHEDOLE &amp; MILLWORK DETAIL SHEET A0.01</li> <li>(14) T1 TILE . CUT TILE TO TOE KICK OR WALL BASE HEIGHT. FIELD COORDINATE.</li> </ul>                                                                                                                                                                                                                                                                                                                                                                                                                                                                                                                                                                                                                                                                                                                                                                                                                                                                                                                                                                                                                                                                                                                                                                                                                                                                                                                                                                                                                                                                                                                                                                                                                                                                                                                                                                                                                                                                                                                                                           |
|                                                           | (15) 1" x 4" ROUGH CEDAR TRIM W/ MITERED CORNERS                                                                                                                                                                                                                                                                                                                                                                                                                                                                                                                                                                                                                                                                                                                                                                                                                                                                                                                                                                                                                                                                                                                                                                                                                                                                                                                                                                                                                                                                                                                                                                                                                                                                                                                                                                                                                                                                                                                                                                                                                                                                                     |
|                                                           | <ul> <li>(16) MASONRY STONE FINISH AS SCHEDULED.</li> <li>(17) MOUNTING HEIGHT TO BOTTOM OF DECORATIVE LIGHT FIXTURE SHALL BE MOUNTED AT 6'-0"</li> </ul>                                                                                                                                                                                                                                                                                                                                                                                                                                                                                                                                                                                                                                                                                                                                                                                                                                                                                                                                                                                                                                                                                                                                                                                                                                                                                                                                                                                                                                                                                                                                                                                                                                                                                                                                                                                                                                                                                                                                                                            |
|                                                           | A.F.F. AT THESE LOCATIONS.<br>(18) 2"X2" 18 GA. BRUSHED STAINLESS STEEL CORNER GUARD.                                                                                                                                                                                                                                                                                                                                                                                                                                                                                                                                                                                                                                                                                                                                                                                                                                                                                                                                                                                                                                                                                                                                                                                                                                                                                                                                                                                                                                                                                                                                                                                                                                                                                                                                                                                                                                                                                                                                                                                                                                                |
| <u> </u>                                                  | STAINLESS STEEL SHEETS BEHIND KITCHEN HOODS AND FRYER AREA. FIELD VERIFY. RE: A1.31                                                                                                                                                                                                                                                                                                                                                                                                                                                                                                                                                                                                                                                                                                                                                                                                                                                                                                                                                                                                                                                                                                                                                                                                                                                                                                                                                                                                                                                                                                                                                                                                                                                                                                                                                                                                                                                                                                                                                                                                                                                  |
|                                                           | 20> STEEL WALL BUMPER. RE: 14/A7.01         21> HAND WASH SINK, RE PLUMB.                                                                                                                                                                                                                                                                                                                                                                                                                                                                                                                                                                                                                                                                                                                                                                                                                                                                                                                                                                                                                                                                                                                                                                                                                                                                                                                                                                                                                                                                                                                                                                                                                                                                                                                                                                                                                                                                                                                                                                                                                                                            |
|                                                           | 22 OCCUPANCY LIGHT. CENTER OVER DOOR OPENING. RE: 12 / A7.01                                                                                                                                                                                                                                                                                                                                                                                                                                                                                                                                                                                                                                                                                                                                                                                                                                                                                                                                                                                                                                                                                                                                                                                                                                                                                                                                                                                                                                                                                                                                                                                                                                                                                                                                                                                                                                                                                                                                                                                                                                                                         |
|                                                           | 23 PAINT WALLS RE: PARTITION TYPES FOR DETAILS                                                                                                                                                                                                                                                                                                                                                                                                                                                                                                                                                                                                                                                                                                                                                                                                                                                                                                                                                                                                                                                                                                                                                                                                                                                                                                                                                                                                                                                                                                                                                                                                                                                                                                                                                                                                                                                                                                                                                                                                                                                                                       |
|                                                           |                                                                                                                                                                                                                                                                                                                                                                                                                                                                                                                                                                                                                                                                                                                                                                                                                                                                                                                                                                                                                                                                                                                                                                                                                                                                                                                                                                                                                                                                                                                                                                                                                                                                                                                                                                                                                                                                                                                                                                                                                                                                                                                                      |
|                                                           | 40" DOUBLE ARM TRUCK DOCK LIGHT.                                                                                                                                                                                                                                                                                                                                                                                                                                                                                                                                                                                                                                                                                                                                                                                                                                                                                                                                                                                                                                                                                                                                                                                                                                                                                                                                                                                                                                                                                                                                                                                                                                                                                                                                                                                                                                                                                                                                                                                                                                                                                                     |
|                                                           | <ul> <li>(27) FRP PANELS ON WATER PROOF GYP. BD.</li> <li>(28) ALUMINUM ROUNDED BULL NOSE TRIM AS SCHEDULED.</li> </ul>                                                                                                                                                                                                                                                                                                                                                                                                                                                                                                                                                                                                                                                                                                                                                                                                                                                                                                                                                                                                                                                                                                                                                                                                                                                                                                                                                                                                                                                                                                                                                                                                                                                                                                                                                                                                                                                                                                                                                                                                              |
| <pre> </pre>                                              | 29 EMERGENCY EXIT SIGN - RE: ELECTRICAL DWGS.                                                                                                                                                                                                                                                                                                                                                                                                                                                                                                                                                                                                                                                                                                                                                                                                                                                                                                                                                                                                                                                                                                                                                                                                                                                                                                                                                                                                                                                                                                                                                                                                                                                                                                                                                                                                                                                                                                                                                                                                                                                                                        |
| $\Lambda$                                                 | <ul> <li>(30) WALL MOUNTED PLUMBING FIXTURE. RE: PLUMBING DWGS.</li> <li>(31) PLASTIC LAMINATE CABINETS.</li> </ul>                                                                                                                                                                                                                                                                                                                                                                                                                                                                                                                                                                                                                                                                                                                                                                                                                                                                                                                                                                                                                                                                                                                                                                                                                                                                                                                                                                                                                                                                                                                                                                                                                                                                                                                                                                                                                                                                                                                                                                                                                  |
|                                                           | <ul> <li>(1) PERSING ENTROP OF DEPENDENCE OF DEPENDENC</li></ul> |
|                                                           | 33 TOILET TISSUE DISPENSER. OWNER PROVIDED                                                                                                                                                                                                                                                                                                                                                                                                                                                                                                                                                                                                                                                                                                                                                                                                                                                                                                                                                                                                                                                                                                                                                                                                                                                                                                                                                                                                                                                                                                                                                                                                                                                                                                                                                                                                                                                                                                                                                                                                                                                                                           |
| $\Delta$                                                  | 34       ADA TOILET ROOM SIGN. OWNER PROVIDED         35       PAPER TOWEL DISPENSER.OWNER PROVIDED                                                                                                                                                                                                                                                                                                                                                                                                                                                                                                                                                                                                                                                                                                                                                                                                                                                                                                                                                                                                                                                                                                                                                                                                                                                                                                                                                                                                                                                                                                                                                                                                                                                                                                                                                                                                                                                                                                                                                                                                                                  |
| $\Lambda$                                                 | 36 ELECTRICAL PANEL. RE: ELECTRICAL DRAWINGS                                                                                                                                                                                                                                                                                                                                                                                                                                                                                                                                                                                                                                                                                                                                                                                                                                                                                                                                                                                                                                                                                                                                                                                                                                                                                                                                                                                                                                                                                                                                                                                                                                                                                                                                                                                                                                                                                                                                                                                                                                                                                         |
|                                                           | <ul> <li>CABINET DOOR CONCEALED HINGES TO BE BLUM MOTION SOFT CLOSE, STEEL W/ POLISHED</li> <li>FINISH. PULLS TO BE HAFELE ALUM HANDLE 70MM WIDE, COLOR- DARK OIL-RUBBED BRONZE.</li> <li>WHERE APPLICABLE CABINETS WILL BE LINE BORES FOR ADJUSTABLE SHELVING.</li> </ul>                                                                                                                                                                                                                                                                                                                                                                                                                                                                                                                                                                                                                                                                                                                                                                                                                                                                                                                                                                                                                                                                                                                                                                                                                                                                                                                                                                                                                                                                                                                                                                                                                                                                                                                                                                                                                                                           |
| P-1                                                       | 38 INTERIOR OF CABINETS TO HAVE WHITE LAMINATE LINER.                                                                                                                                                                                                                                                                                                                                                                                                                                                                                                                                                                                                                                                                                                                                                                                                                                                                                                                                                                                                                                                                                                                                                                                                                                                                                                                                                                                                                                                                                                                                                                                                                                                                                                                                                                                                                                                                                                                                                                                                                                                                                |
|                                                           | <ul> <li>(39) WALL PATTERNS IN TOILET ROOMS, REF. A3.41-A3.42</li> <li>(40) DIAPER CHANGING STATION. OWNER PROVIDED</li> </ul>                                                                                                                                                                                                                                                                                                                                                                                                                                                                                                                                                                                                                                                                                                                                                                                                                                                                                                                                                                                                                                                                                                                                                                                                                                                                                                                                                                                                                                                                                                                                                                                                                                                                                                                                                                                                                                                                                                                                                                                                       |
| 26'-8" 4" M-1                                             | 41 RE: PLUMBING DRAWINGS FOR MOP SINK FAUCET                                                                                                                                                                                                                                                                                                                                                                                                                                                                                                                                                                                                                                                                                                                                                                                                                                                                                                                                                                                                                                                                                                                                                                                                                                                                                                                                                                                                                                                                                                                                                                                                                                                                                                                                                                                                                                                                                                                                                                                                                                                                                         |
|                                                           | <ul> <li>42 ADA/ADA COMPLIENT METAL GRAB BARS</li> <li>43 KV 183 WALL STANDARDS AT 32" O.C. FASTENED TO WALL STUDS. PROVIDE 183C BRACKETS AND</li> </ul>                                                                                                                                                                                                                                                                                                                                                                                                                                                                                                                                                                                                                                                                                                                                                                                                                                                                                                                                                                                                                                                                                                                                                                                                                                                                                                                                                                                                                                                                                                                                                                                                                                                                                                                                                                                                                                                                                                                                                                             |
|                                                           | <ul> <li>(4) RU HO WALL OTAMBARDO AT 32 0.0. TAOTEMED TO WALL OTOBOL TROVIDE 1000 BRANKETO AND 18" SHELVES. TYPICAL.</li> <li>(44) RICHPAN 1040 PVC FLEXIBLE MEMBRANE UNDER MORTOR BED. APPLY 24" UP WALL AND TO TOP</li> </ul>                                                                                                                                                                                                                                                                                                                                                                                                                                                                                                                                                                                                                                                                                                                                                                                                                                                                                                                                                                                                                                                                                                                                                                                                                                                                                                                                                                                                                                                                                                                                                                                                                                                                                                                                                                                                                                                                                                      |
|                                                           | <ul> <li>OF MOP AREA EDGE.</li> <li>(45) 3/4" DIA. PERFORATED SOLID SURACE SEE PLUMBING DWGS. FOR EXAUST VENT COORDINATION.</li> </ul>                                                                                                                                                                                                                                                                                                                                                                                                                                                                                                                                                                                                                                                                                                                                                                                                                                                                                                                                                                                                                                                                                                                                                                                                                                                                                                                                                                                                                                                                                                                                                                                                                                                                                                                                                                                                                                                                                                                                                                                               |
|                                                           | <ul> <li>46 PROVIDE ADDITIONAL MILLWORK SUPPORTS TO CARRY WEIGHT OF THE ICE DISPENSER AND ICE STORAGE BIN.</li> </ul>                                                                                                                                                                                                                                                                                                                                                                                                                                                                                                                                                                                                                                                                                                                                                                                                                                                                                                                                                                                                                                                                                                                                                                                                                                                                                                                                                                                                                                                                                                                                                                                                                                                                                                                                                                                                                                                                                                                                                                                                                |
| ENCLOSURE ELEVATION 3/16" = 1'-0"                         | 47 INSULATED STAINLESS STEEL DRIP TRAY                                                                                                                                                                                                                                                                                                                                                                                                                                                                                                                                                                                                                                                                                                                                                                                                                                                                                                                                                                                                                                                                                                                                                                                                                                                                                                                                                                                                                                                                                                                                                                                                                                                                                                                                                                                                                                                                                                                                                                                                                                                                                               |
|                                                           | <ul> <li>QUARRY TILE COVE BASE.</li> <li>A9 SANITIZER DISPENSERS INSTALLED BY G.C. PROVIDED BY OWNER. CONFIRM TOTAL W/ OWNER.</li> </ul>                                                                                                                                                                                                                                                                                                                                                                                                                                                                                                                                                                                                                                                                                                                                                                                                                                                                                                                                                                                                                                                                                                                                                                                                                                                                                                                                                                                                                                                                                                                                                                                                                                                                                                                                                                                                                                                                                                                                                                                             |
|                                                           | $\langle 50 \rangle$ HAND SOAP DISPENSERS INSTALLED BY G.C. PROVIDED BY OWNER. CONFIRM TOTAL W/ OWNER.                                                                                                                                                                                                                                                                                                                                                                                                                                                                                                                                                                                                                                                                                                                                                                                                                                                                                                                                                                                                                                                                                                                                                                                                                                                                                                                                                                                                                                                                                                                                                                                                                                                                                                                                                                                                                                                                                                                                                                                                                               |
| 4" RED TEXT & 4" RED LINE,<br>TEXT TO READ: "DO NOT STORE | 51 FOAM SEAT CLEANER DISPENSERS INSTALLED AT EACH STALL BY G.C. PROVIDED BY OWNER.<br>CONFIRM TOTAL WITH OWNER.                                                                                                                                                                                                                                                                                                                                                                                                                                                                                                                                                                                                                                                                                                                                                                                                                                                                                                                                                                                                                                                                                                                                                                                                                                                                                                                                                                                                                                                                                                                                                                                                                                                                                                                                                                                                                                                                                                                                                                                                                      |
| MERCHANDISE ABOVE THIS LINE"                              | 52 STAINLESS STEEL SANITARY NAPKIN DISPOSAL INSTALLED AT ALL WOMEN STALLS PROVIDED BY OWNER. CONFIRM TOTAL WITH OWNER.                                                                                                                                                                                                                                                                                                                                                                                                                                                                                                                                                                                                                                                                                                                                                                                                                                                                                                                                                                                                                                                                                                                                                                                                                                                                                                                                                                                                                                                                                                                                                                                                                                                                                                                                                                                                                                                                                                                                                                                                               |
|                                                           | $\overline{53}$ 3/4" KOMATEX FINISH AT FOUNTAIN, ICEE, COFFEE MILLWORK AND TEXAS ROUND-UP.                                                                                                                                                                                                                                                                                                                                                                                                                                                                                                                                                                                                                                                                                                                                                                                                                                                                                                                                                                                                                                                                                                                                                                                                                                                                                                                                                                                                                                                                                                                                                                                                                                                                                                                                                                                                                                                                                                                                                                                                                                           |
|                                                           | <54       STAINLESS STEEL SINK. REFER TO SHEET A9.10 & A9.11 EQUIPMENT PLAN.         <55       ELECTRONIC ARTICLE SURVEILLANCE SYSTEM EQUIPMENT AS SCHEDULED                                                                                                                                                                                                                                                                                                                                                                                                                                                                                                                                                                                                                                                                                                                                                                                                                                                                                                                                                                                                                                                                                                                                                                                                                                                                                                                                                                                                                                                                                                                                                                                                                                                                                                                                                                                                                                                                                                                                                                         |
| STRIPE                                                    | 56 2x12 WALL BUMPER. RE:4,5, & 7/A1.21 & 8/A7.01                                                                                                                                                                                                                                                                                                                                                                                                                                                                                                                                                                                                                                                                                                                                                                                                                                                                                                                                                                                                                                                                                                                                                                                                                                                                                                                                                                                                                                                                                                                                                                                                                                                                                                                                                                                                                                                                                                                                                                                                                                                                                     |
|                                                           | <ul> <li>4"x4"x48" 1/4" STEEL ANGLE CORNER GUARD. RE: 4,5, &amp; 7/A1.21</li> <li>ACCESS PANEL AS SCHEDULED.</li> </ul>                                                                                                                                                                                                                                                                                                                                                                                                                                                                                                                                                                                                                                                                                                                                                                                                                                                                                                                                                                                                                                                                                                                                                                                                                                                                                                                                                                                                                                                                                                                                                                                                                                                                                                                                                                                                                                                                                                                                                                                                              |
| 12:-0" TO                                                 | 4 59 HEAVY-DUTY SHELF & ROD SUPPORT BRACKET: EVERBILT MODEL #14317 OR EQUAL WITH ALL<br>METAL COMPONENTS. NO PLASTIC COMPONENTS ALLOWED.                                                                                                                                                                                                                                                                                                                                                                                                                                                                                                                                                                                                                                                                                                                                                                                                                                                                                                                                                                                                                                                                                                                                                                                                                                                                                                                                                                                                                                                                                                                                                                                                                                                                                                                                                                                                                                                                                                                                                                                             |
|                                                           | 50 SINKMASTER SOAP DISPENSER. MOUNT 6" INSIDE EDGE OF BOWL. RE: KUTCHEN EQUIP. SHCED.                                                                                                                                                                                                                                                                                                                                                                                                                                                                                                                                                                                                                                                                                                                                                                                                                                                                                                                                                                                                                                                                                                                                                                                                                                                                                                                                                                                                                                                                                                                                                                                                                                                                                                                                                                                                                                                                                                                                                                                                                                                |
|                                                           | <ul> <li>(61) SINKMASTER SANITIZER DISPENSER. MOUNT 6" INSIDE EDGE OF BOWL. RE: KIT. EQUIP. SCHED.</li> <li>(62) PAINT TILT PANEL AROUND OVER HEAD DOORS.</li> </ul>                                                                                                                                                                                                                                                                                                                                                                                                                                                                                                                                                                                                                                                                                                                                                                                                                                                                                                                                                                                                                                                                                                                                                                                                                                                                                                                                                                                                                                                                                                                                                                                                                                                                                                                                                                                                                                                                                                                                                                 |
|                                                           | (a)       2" x 2" ALUMINUM ANGLE CORNER GUARD. RE: 22/A1.21                                                                                                                                                                                                                                                                                                                                                                                                                                                                                                                                                                                                                                                                                                                                                                                                                                                                                                                                                                                                                                                                                                                                                                                                                                                                                                                                                                                                                                                                                                                                                                                                                                                                                                                                                                                                                                                                                                                                                                                                                                                                          |
|                                                           | NOT ALL NOTES ARE USED ON THIS SHEET                                                                                                                                                                                                                                                                                                                                                                                                                                                                                                                                                                                                                                                                                                                                                                                                                                                                                                                                                                                                                                                                                                                                                                                                                                                                                                                                                                                                                                                                                                                                                                                                                                                                                                                                                                                                                                                                                                                                                                                                                                                                                                 |
| SE STORAGE ELEVATION 3/16" = 1'-0"                        | $\frac{1}{\sqrt{3}}$                                                                                                                                                                                                                                                                                                                                                                                                                                                                                                                                                                                                                                                                                                                                                                                                                                                                                                                                                                                                                                                                                                                                                                                                                                                                                                                                                                                                                                                                                                                                                                                                                                                                                                                                                                                                                                                                                                                                                                                                                                                                                                                 |