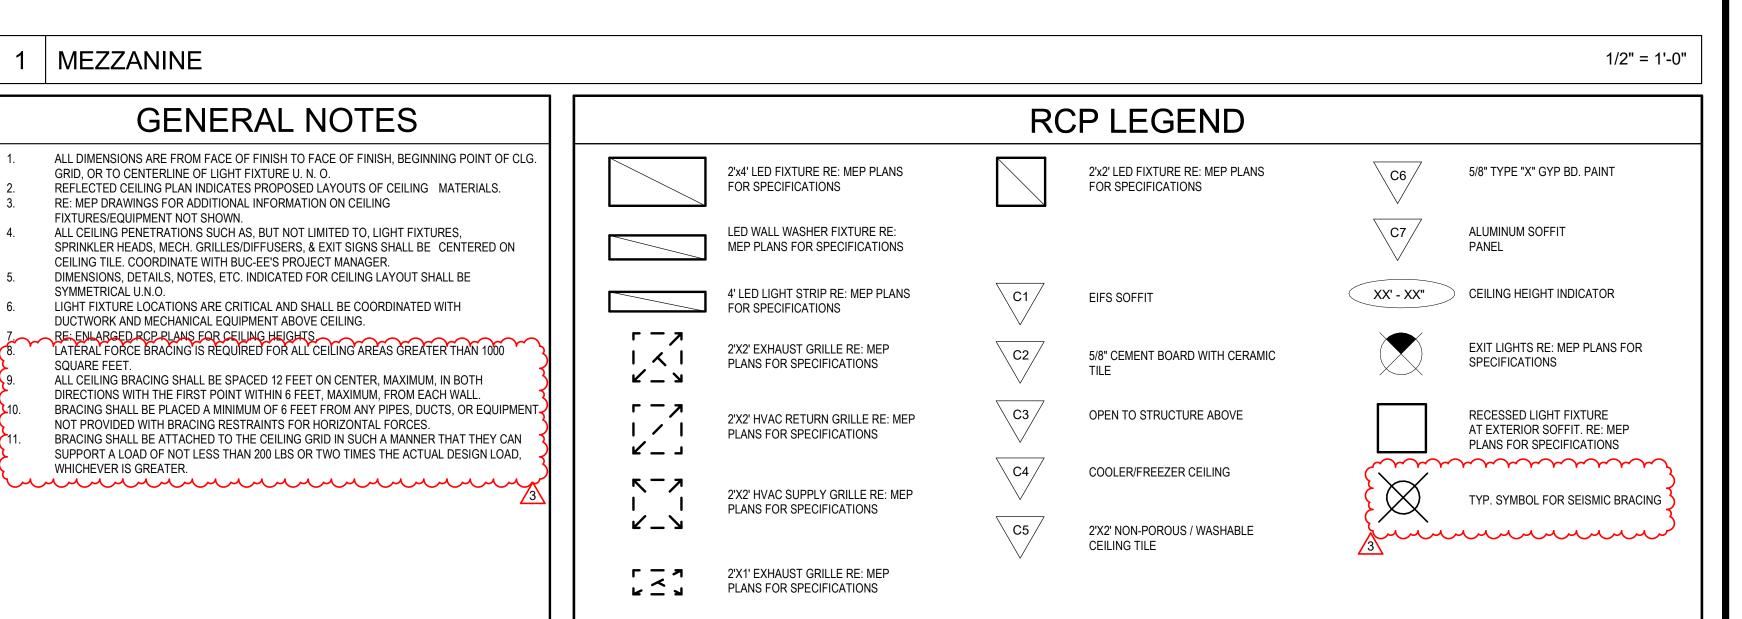

Buc-ee's Benton, LLC Saline County, Arkansas

TEL: (979) 230-2920

## C-EE'S TRAVEL CENTER BENTON, ARKANSAS

## LAWRENCE S. LEVINSON, A.I.A.

| 7800 Washington Ave., Suite 600<br>main: 713.600.3600 |               | Houston, TX 7700<br>www.laarc.co |  |
|-------------------------------------------------------|---------------|----------------------------------|--|
| ISSUE/REVISION LOG:                                   |               |                                  |  |
| No.                                                   | DESCRIPTION   | DATE                             |  |
| 3                                                     | OWNER CHANGES | 04/23/2025                       |  |
|                                                       |               |