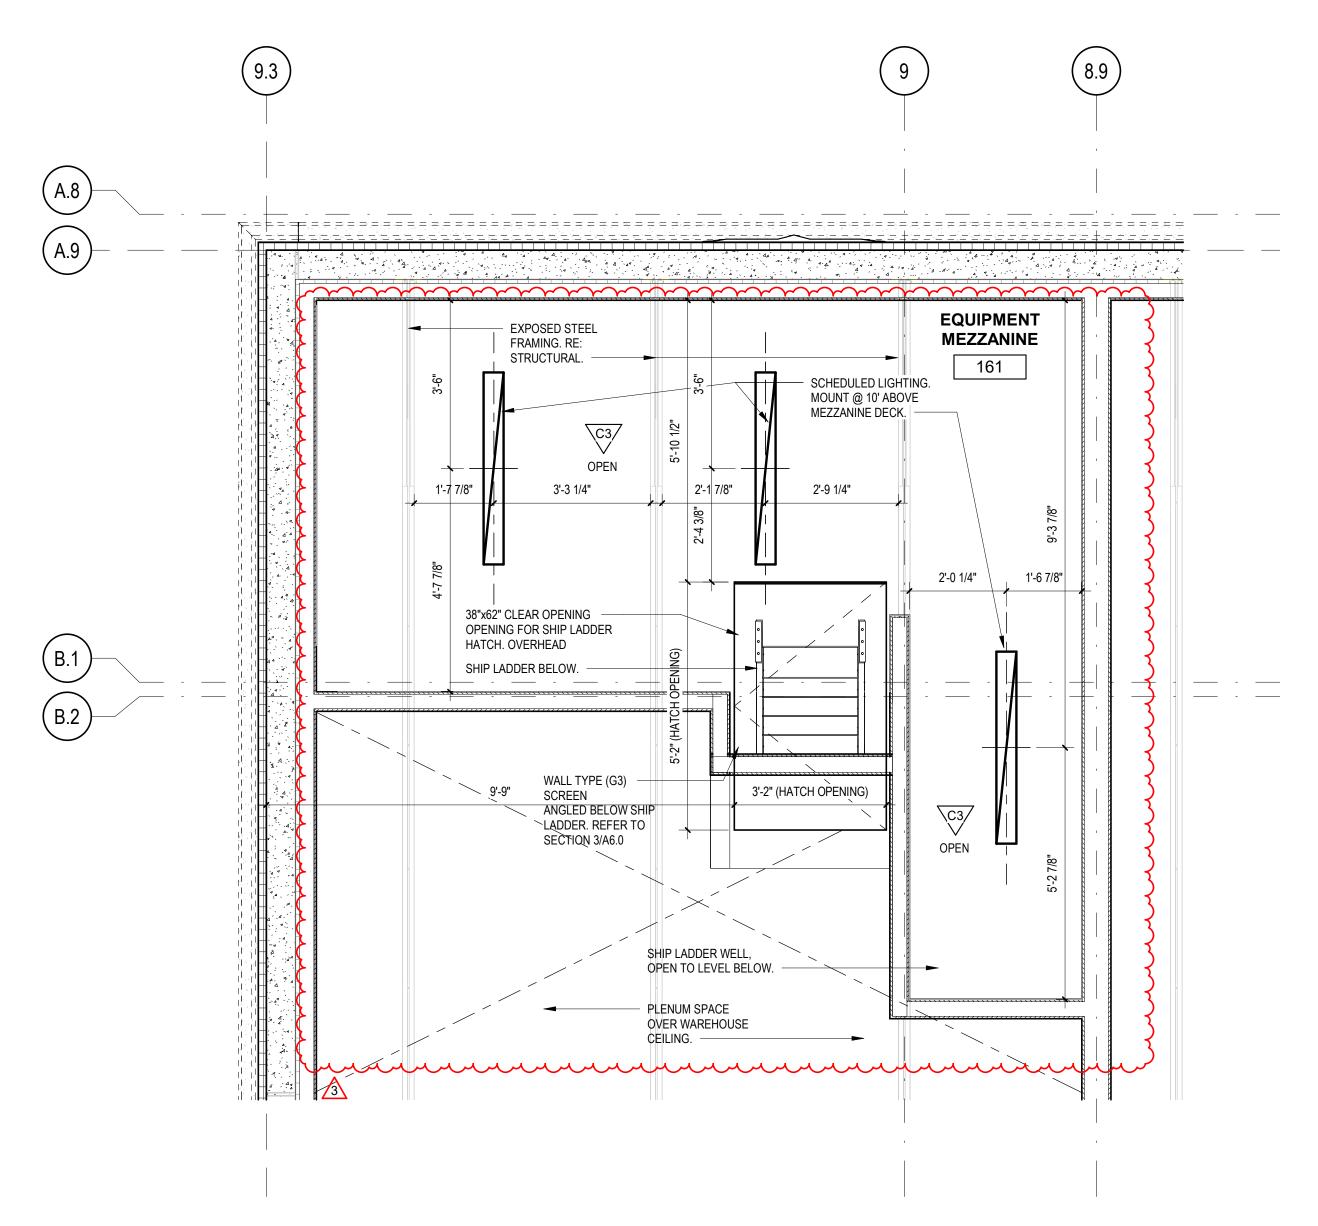

Buc-ee's Benton, LLC Saline County, Arkansas

TEL: (979) 230-2920

## C-EE'S TRAVEL CENTER BENTON, ARKANSAS

## LAWRENCE S. LEVINSON, A.I.A.

| 7800 Washington Ave., Suite 600<br>main: 713.600.3600 |               | Houston, TX 7700<br>www.laarc.co |  |
|-------------------------------------------------------|---------------|----------------------------------|--|
| ISSUE/REVISION LOG:                                   |               |                                  |  |
| No.                                                   | DESCRIPTION   | DATE                             |  |
| 3                                                     | OWNER CHANGES | 04/23/2025                       |  |
|                                                       |               |