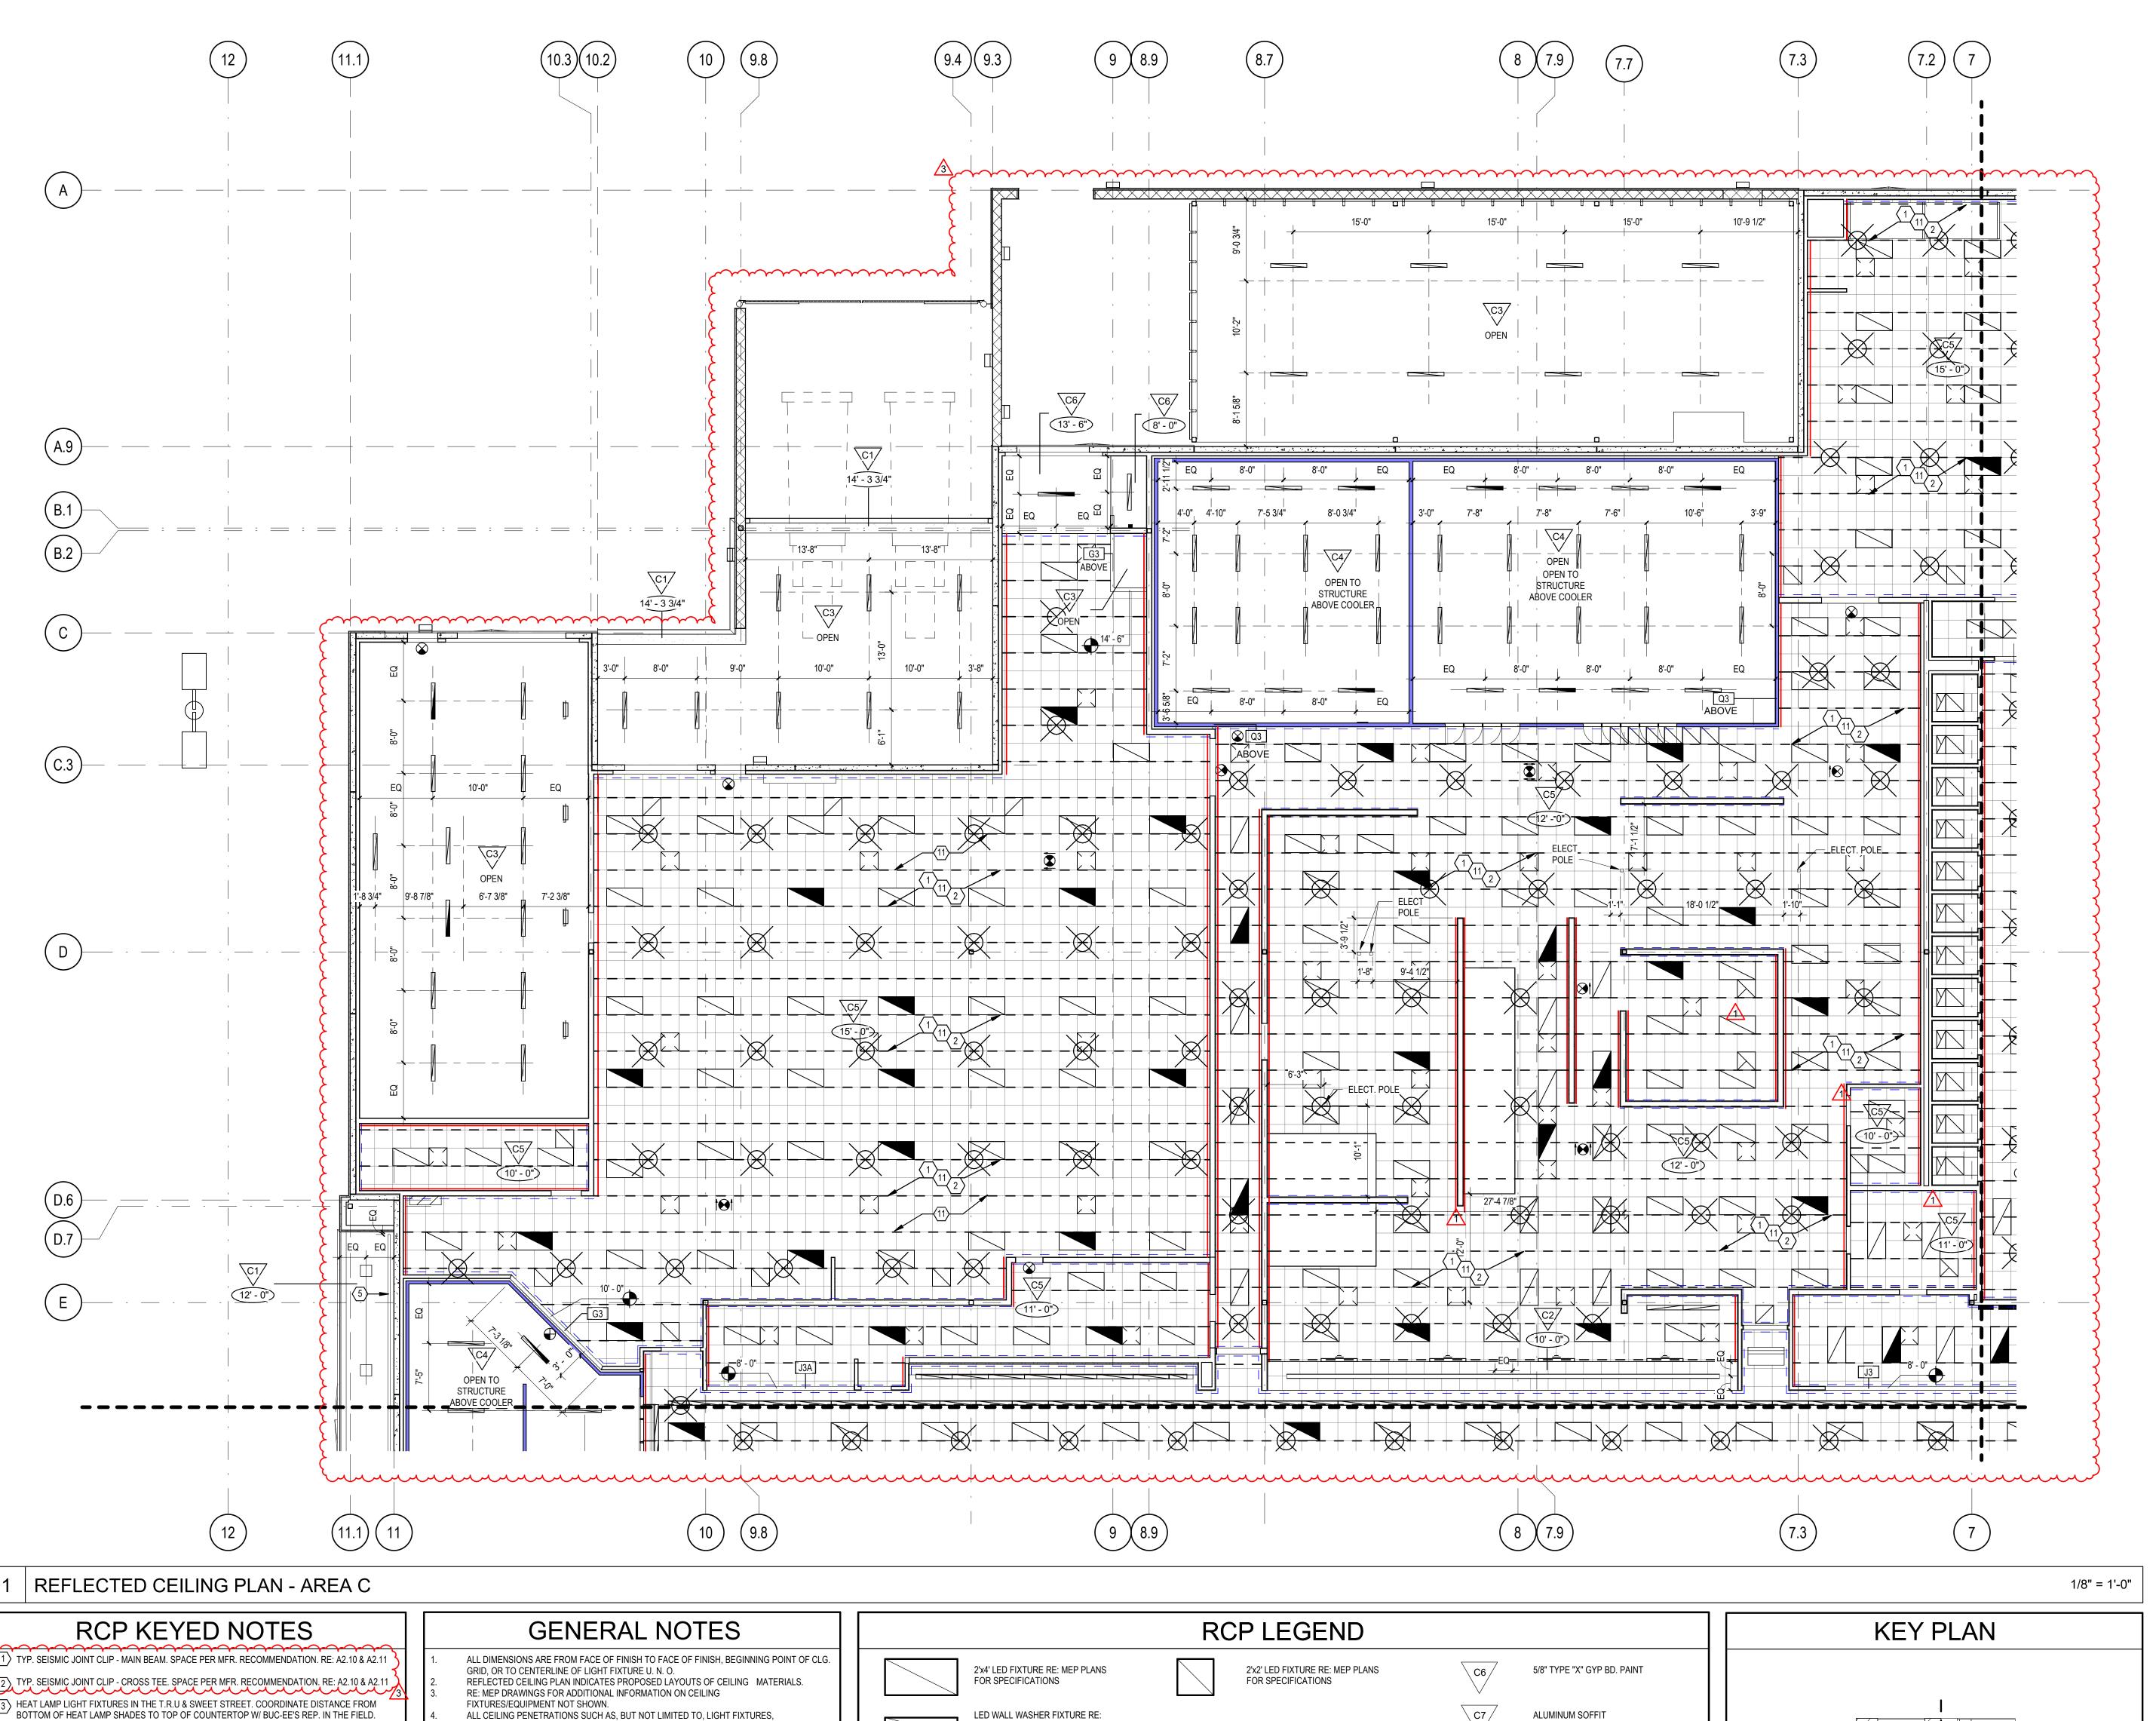

MEP PLANS FOR SPECIFICATIONS

4' LED LIGHT STRIP RE: MEP PLANS

2'X2' EXHAUST GRILLE RE: MEP

2'X2' HVAC RETURN GRILLE RE: MEP

2'X2' HVAC SUPPLY GRILLE RE: MEP PLANS FOR SPECIFICATIONS

PLANS FOR SPECIFICATIONS

PLANS FOR SPECIFICATIONS

□ □ 2'X1' EXHAUST GRILLE RE: MEP

PLANS FOR SPECIFICATIONS

FOR SPECIFICATIONS

1 / 1

**L** \_ \

\ C1 /

**EIFS SOFFIT** 

5/8" CEMENT BOARD WITH CERAMIC

OPEN TO STRUCTURE ABOVE

COOLER/FREEZER CEILING

CEILING TILE

2'X2' NON-POROUS / WASHABLE

SPRINKLER HEADS, MECH. GRILLES/DIFFUSERS, & EXIT SIGNS SHALL BE CENTERED ON

RE: ENLARGED RCP PLANS FOR CEILING HEIGHTS.

LATERAL FORCE BRACING IS REQUIRED FOR ALL CEILING AREAS GREATER THAN 1000

BRACING SHALL BE PLACED A MINIMUM OF 6 FEET FROM ANY PIPES, DUCTS, OR EQUIPMENT.

BRACING SHALL BE ATTACHED TO THE CEILING GRID IN SUCH A MANNER THAT THEY CAN

SUPPORT A LOAD OF NOT LESS THAN 200 LBS OR TWO TIMES THE ACTUAL DESIGN LOAD,

yuumumuminin y

ALL CEILING BRACING SHALL BE SPACED 12 FEET ON CENTER, MAXIMUM, IN BOTH DIRECTIONS WITH THE FIRST POINT WITHIN 6 FEET, MAXIMUM, FROM EACH WALL.

NOT PROVIDED WITH BRACING RESTRAINTS FOR HORIZONTAL FORCES.

DIMENSIONS, DETAILS, NOTES, ETC. INDICATED FOR CEILING LAYOUT SHALL BE

LIGHT FIXTURE LOCATIONS ARE CRITICAL AND SHALL BE COORDINATED WITH

CEILING TILE. COORDINATE WITH BUC-EE'S PROJECT MANAGER.

DUCTWORK AND MECHANICAL EQUIPMENT ABOVE CEILING.

SYMMETRICAL U.N.O.

WHICHEVER IS GREATER.

SQUARE FEET.

(4) TV MONITOR TYPICAL RE: ELECTRICAL

RE: 13 / A7.01 FOR CABLE ANCHORING.

(5) 3" CONT. METAL SOFFIT VENT @ WALLS. RE: 9 / A7.00

6 WALK-IN COOLER/FREEZER LIGHTS. RE: ELEC DRAWINGS.

SIGN SUSPENSION CABLE LOCATIONS. PROVIDE GROMMET.

SIGNAGE HANGER BRACING ABOVE CEILING. RE: STRUCTURAL.

 $\langle 7 \rangle$  10' LONG SUSPENDED SIGN. VERIFY MOUNTING HEIGHT & FINAL LOCATION WITH OWNER.

8 8' LONG SUSPENDED SIGN. VERIFY MOUNTING HEIGHT & FINAL LOCATION WITH OWNER.

DASHED LINE INDICATES PROPOSED LAY-IN CEILING MAIN BEAM LOCATIONS.

NOT ALL NOTES ARE USED ON THIS SHEET

12) BLUE DASHED LINE INDICATES UNATTACHED WALLS. RE: DETAILS ON A2.10 & A2.11

RED SOLID LINE INDICATES ATTACHED WALLS. RE: DETAILS ON A2.10 & A2.11

14) CENTER ROW OF LIGHT-STRIPS ON SHELVING AISLES AS INDICATED.

PANEL

XX' - XX" CEILING HEIGHT INDICATOR

SPECIFICATIONS

EXIT LIGHTS RE: MEP PLANS FOR

RECESSED LIGHT FIXTURE

PLANS FOR SPECIFICATIONS

AT EXTERIOR SOFFIT. RE: MEP

TYP. SYMBOL FOR SEISMIC BRACING

BUC-EE'S

A DEVELOPMENT O

Buc-ee's Benton, LLC Saline County, Arkansas

TEL: (979) 230-2920

A2.03

REFLECTED CEILING PLAN -AREA C

BENTON, ARKANSAS