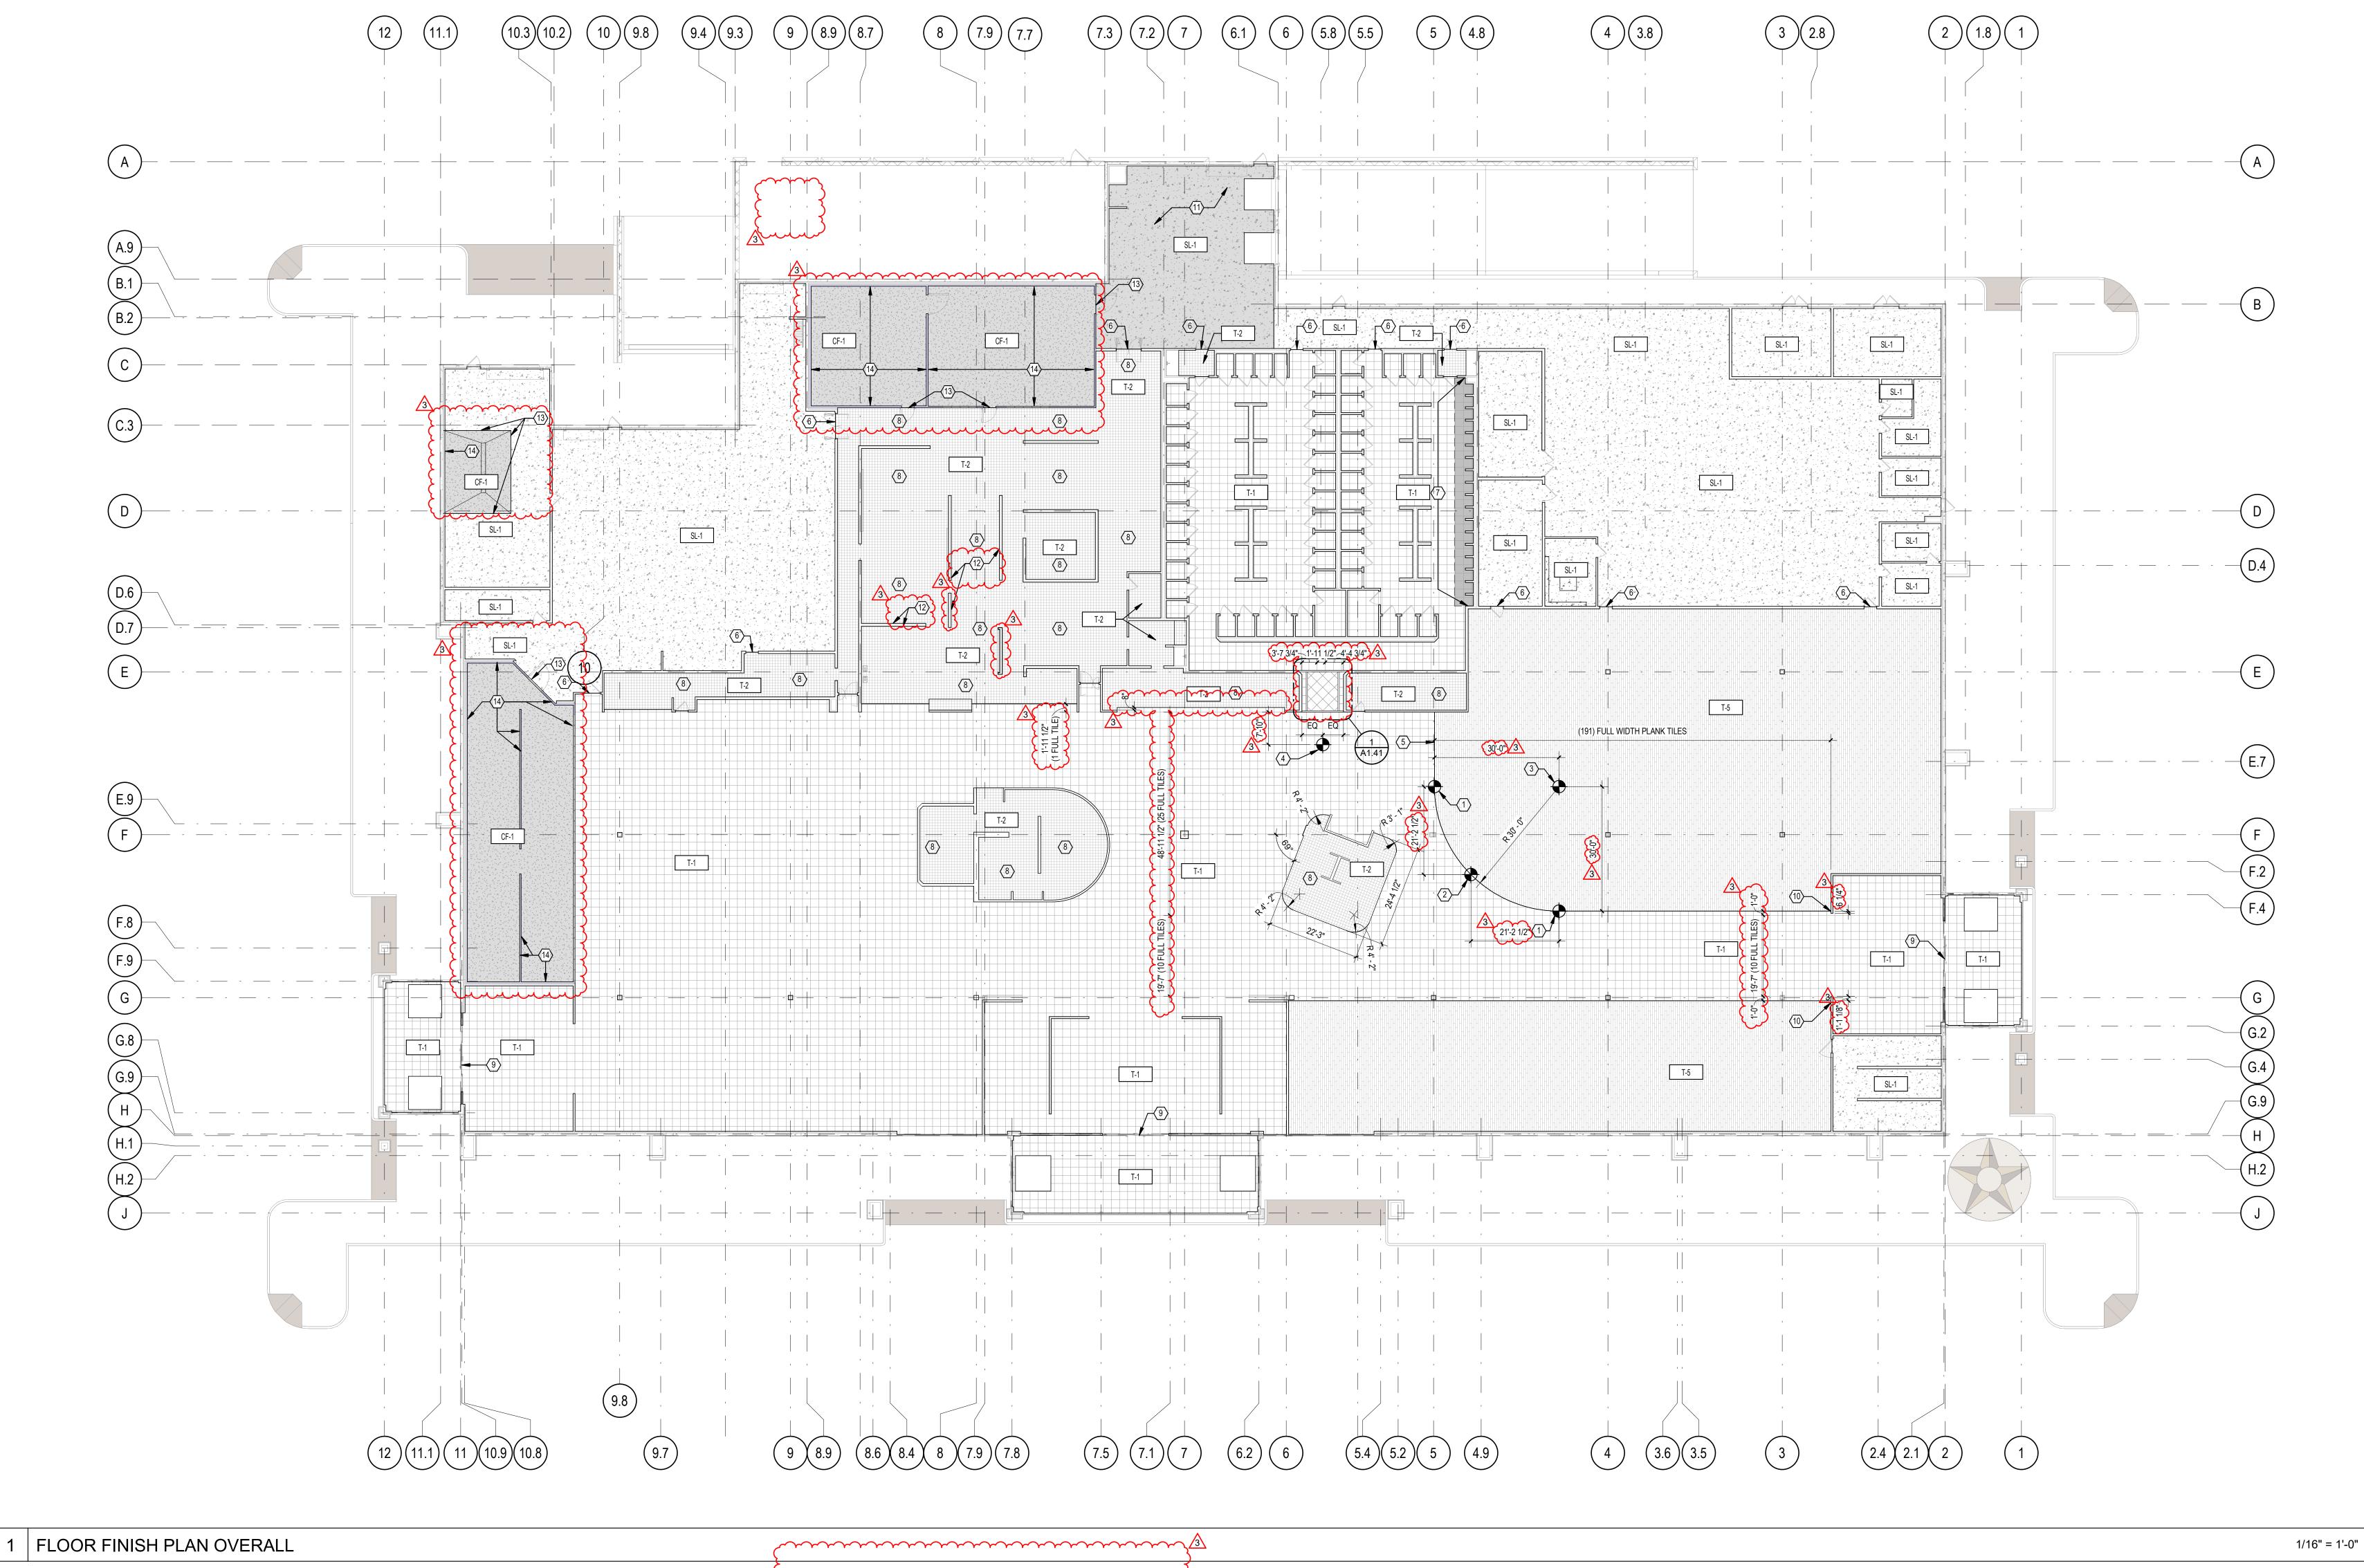

WORK STARTS.

QUARRY TILE CONCRETE AS PATTERN AS SCHEDULED SCHEDULED WOOD PLANK CONCRETE WITH TILE PATTERN **BROOM FINISH** AS SCHEDULED AS SCHEDULED CEMENTITIOUS URETHANE FLOORING

4. REFER TO DETAILS 3/A1.41, 4/A1.41 & 5/A1.41 FOR ALL TILE CORNER TRIM AND FINISH JUDITALES.

TERMINATE TILE PATTERN WITH FULL WIDTH TILE. 6 PROVIDE ADA-COMPLIANT SATIN ANODIZED ALUMIUN TRANSITIONS FROM TILE TO EXPOSED CONCRETE FLOORS. RE: 2 / A1.41  $ar{\hspace{0.1cm}}$  PROVIDE EPOXY GROUT IN SHADED AREA AT MEN'S URINALS. INSTALL A MIN DISTANCE OF 5 FT MIN FROM THE URINAL WALL OR TO THE NEAREST JOINT PASSED 5 FT., FIELD VERIFY. PROVIDE EPOXY GROUT FOR QUARRY TILE IN FOOD SERVICE AREAS. NO THRESHOLD AT AUTO DOORS. TILE PATTERN TO CONTINUE ACROSS DOOR OPENING. BEGIN WOOD PLANK TILE PATTERN W/ FULL TILE AT THIS LOCATION.

LIGHT BROOM FINISH AT THIS AREA.

Description:
12 BASE AT STAINLESS STEEL WALL PANELS. RE: 6/A1.41 TRANSITION DETAILS FOR CEMENTITIOUS URETHANE FLOORING. RE: 8 - 10/A1.41 BASE DETAIL FOR CEMENTITIOUS URETHANE FLOORING. RE: 7/A1.41