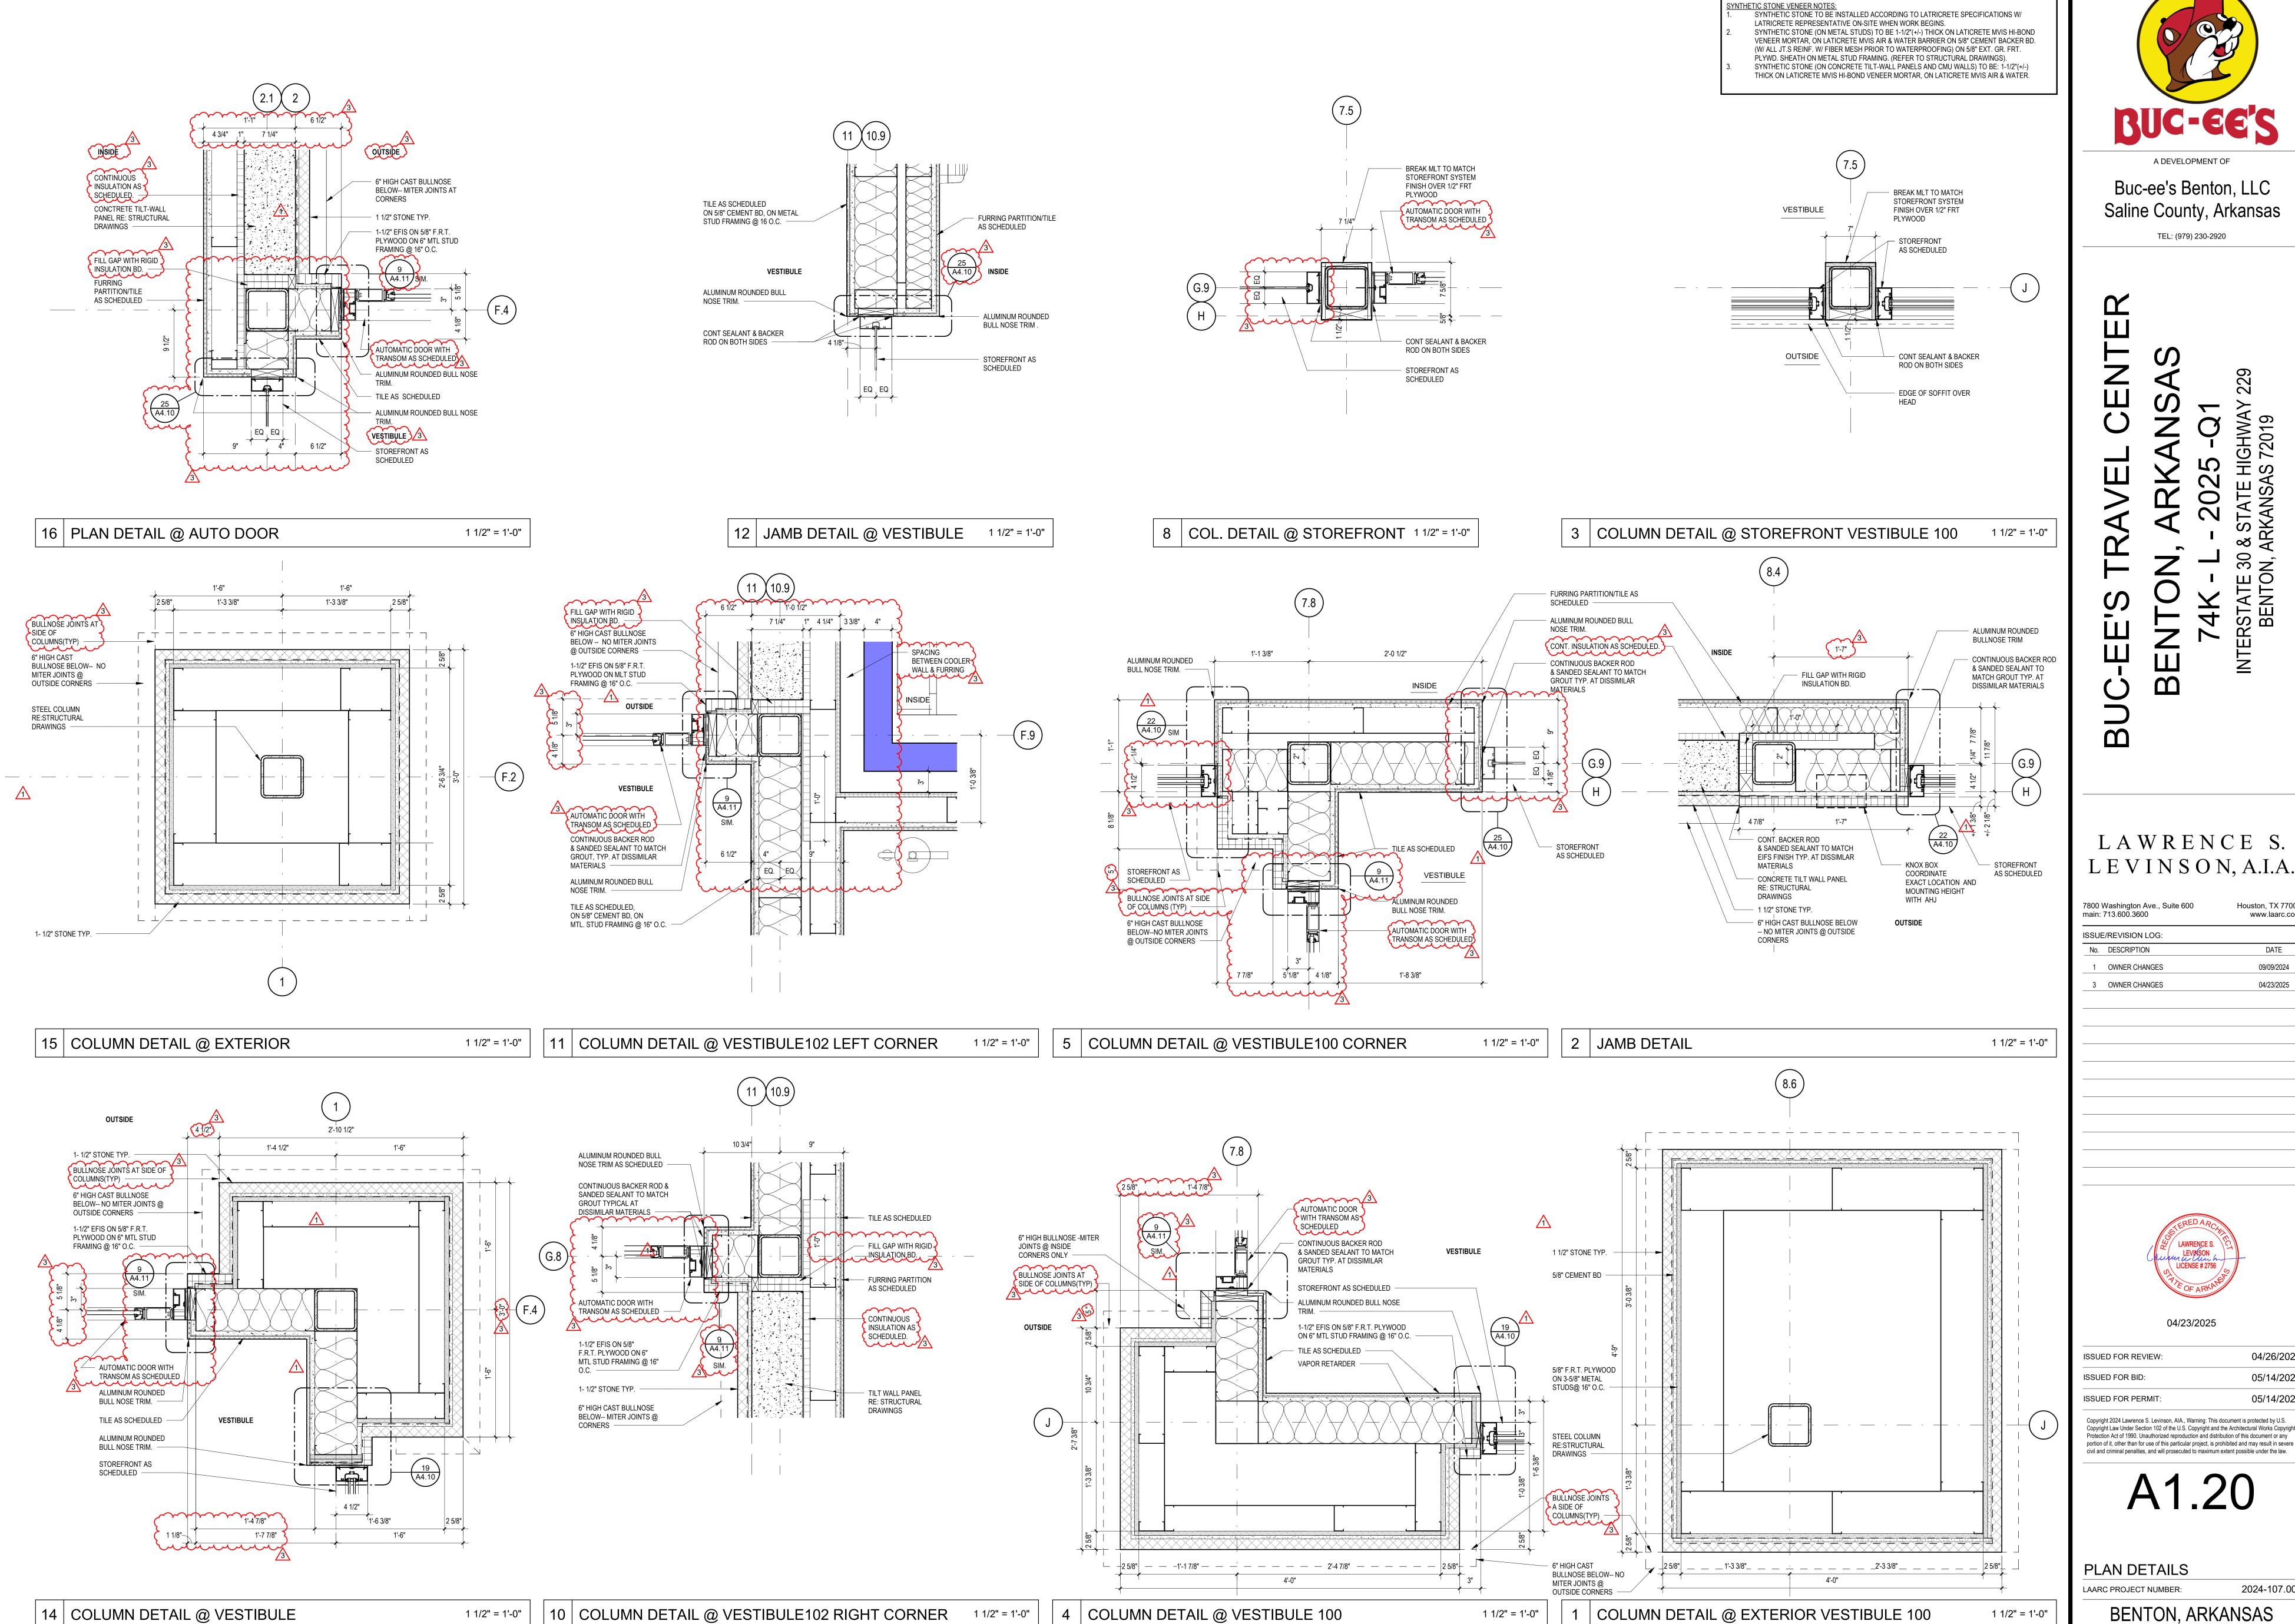

SYNTHETIC STONE NOTE

Buc-ee's Benton, LLC Saline County, Arkansas

TEL: (979) 230-2920