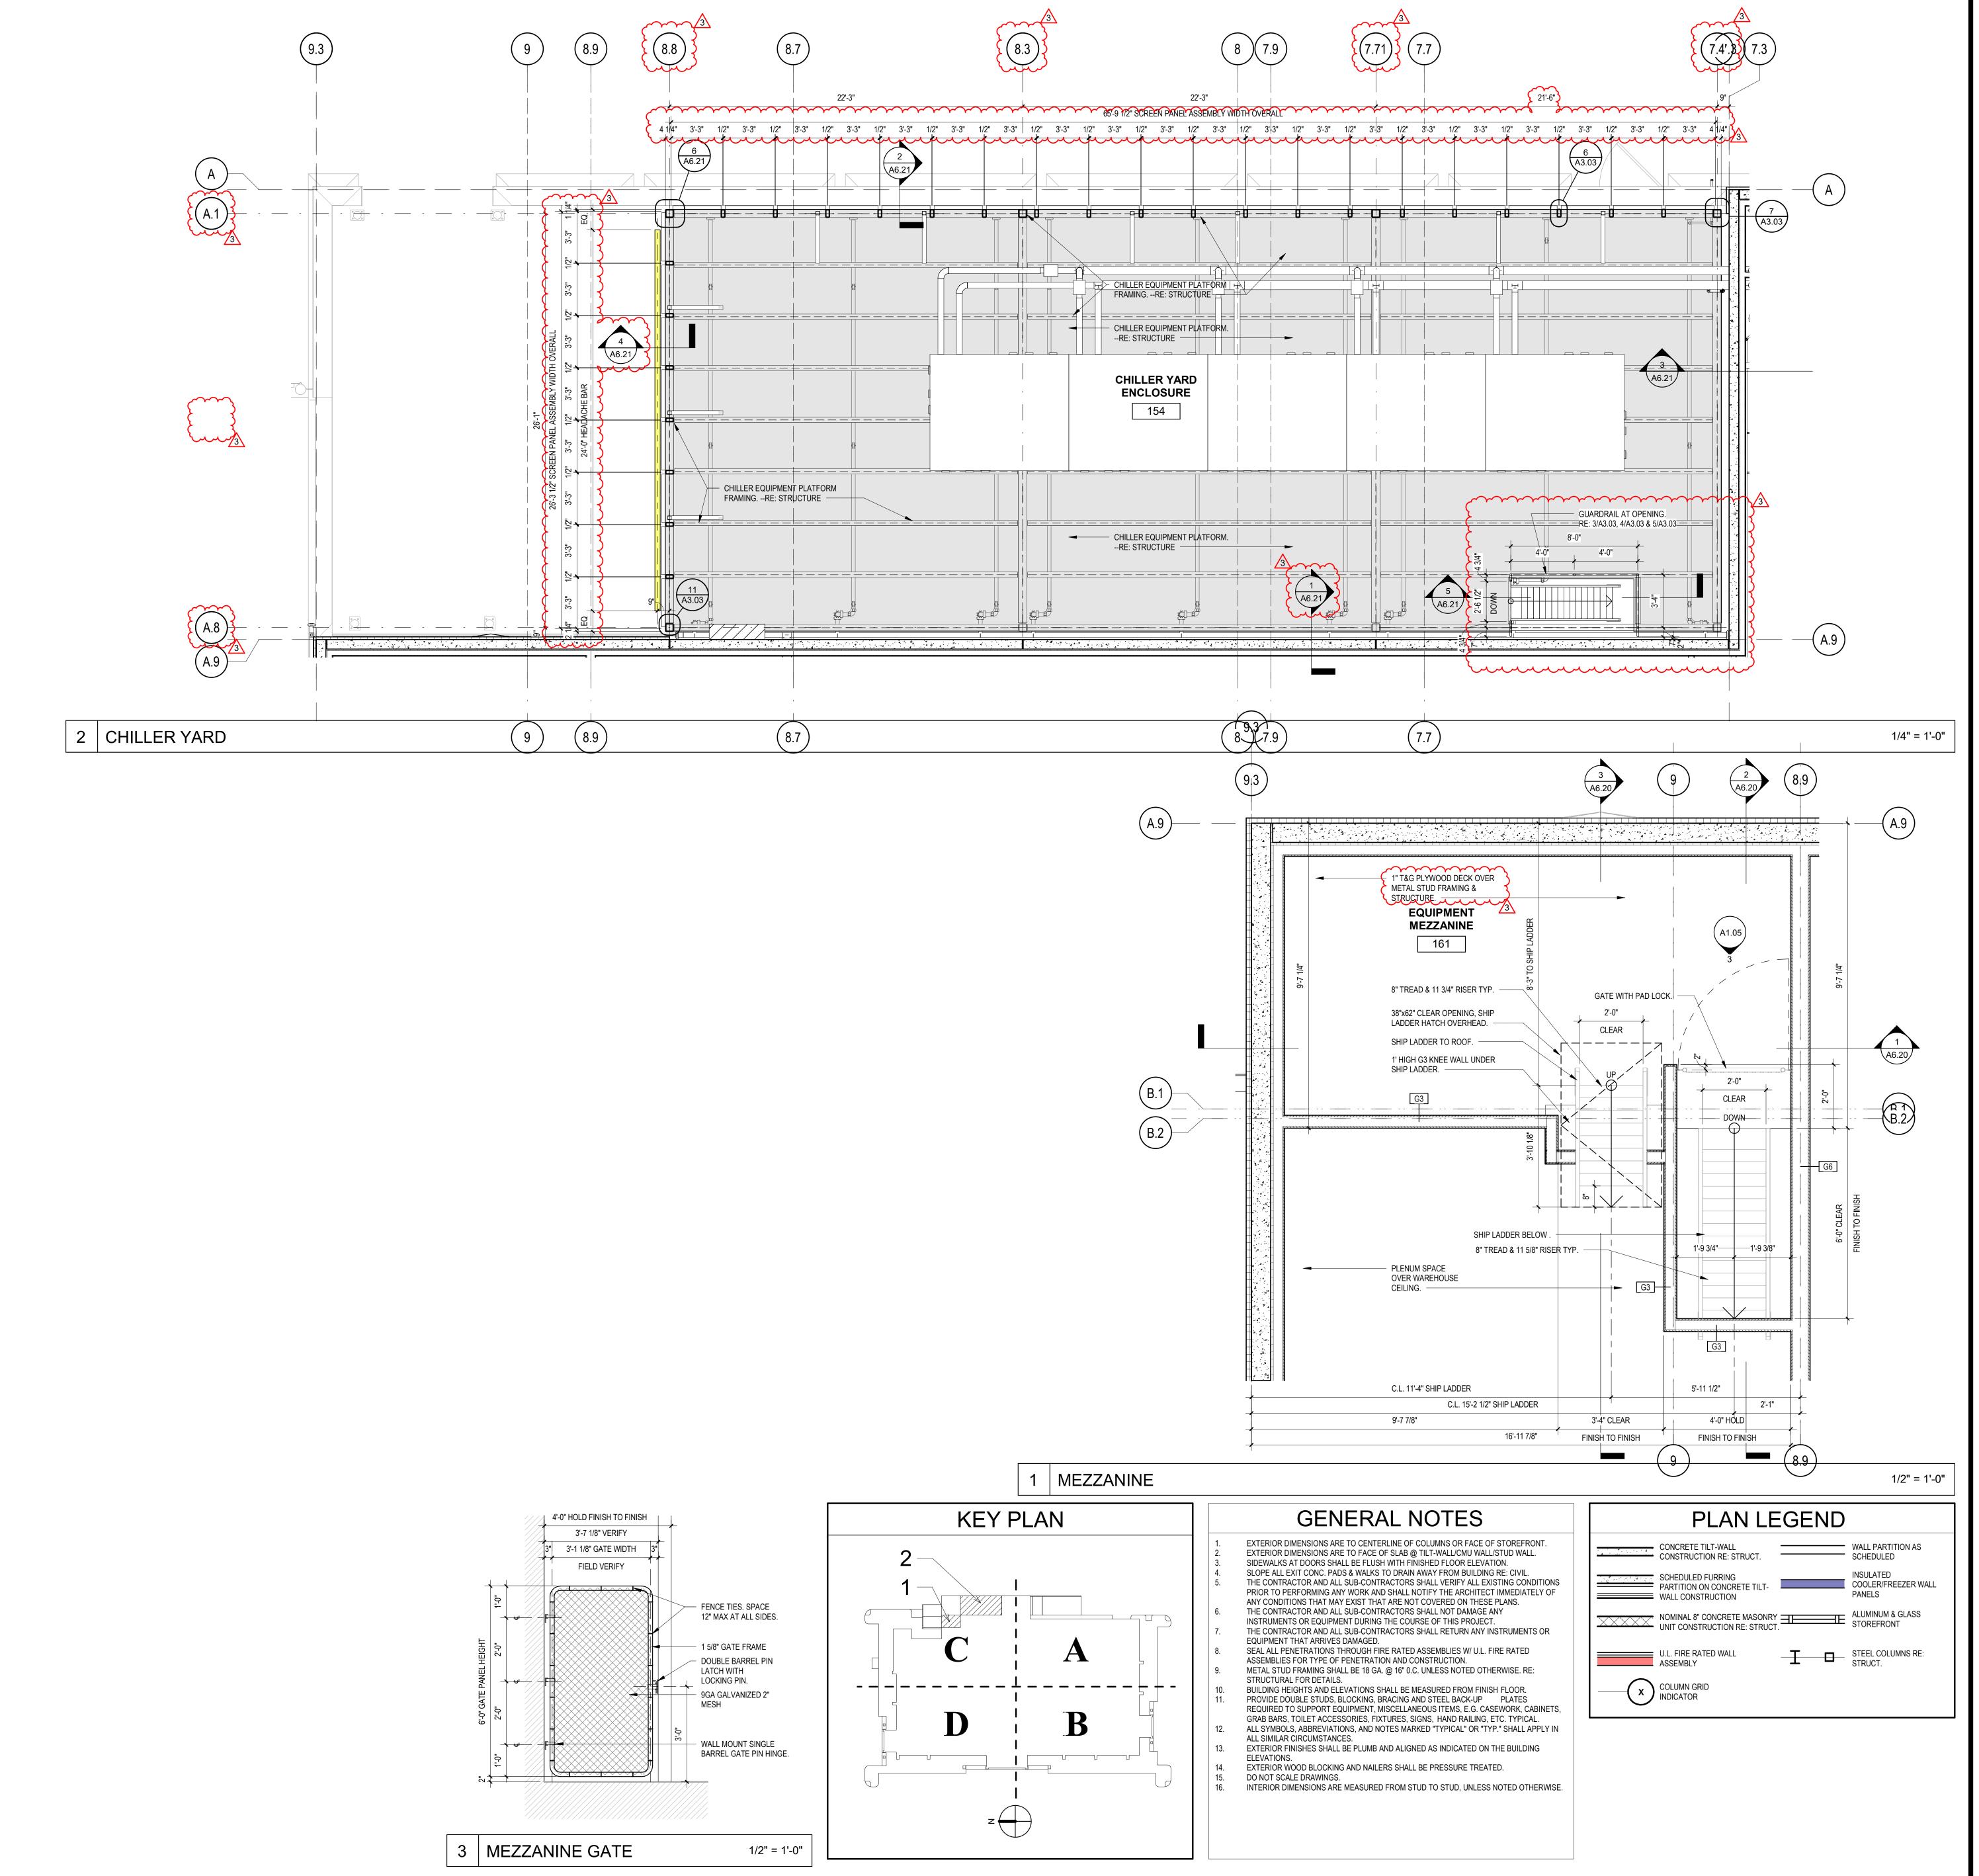

A1.05

FLOOR PLAN - MEZZANINE

LAARC PROJECT NUMBER: 2024-107.000

BENTON, ARKANSAS